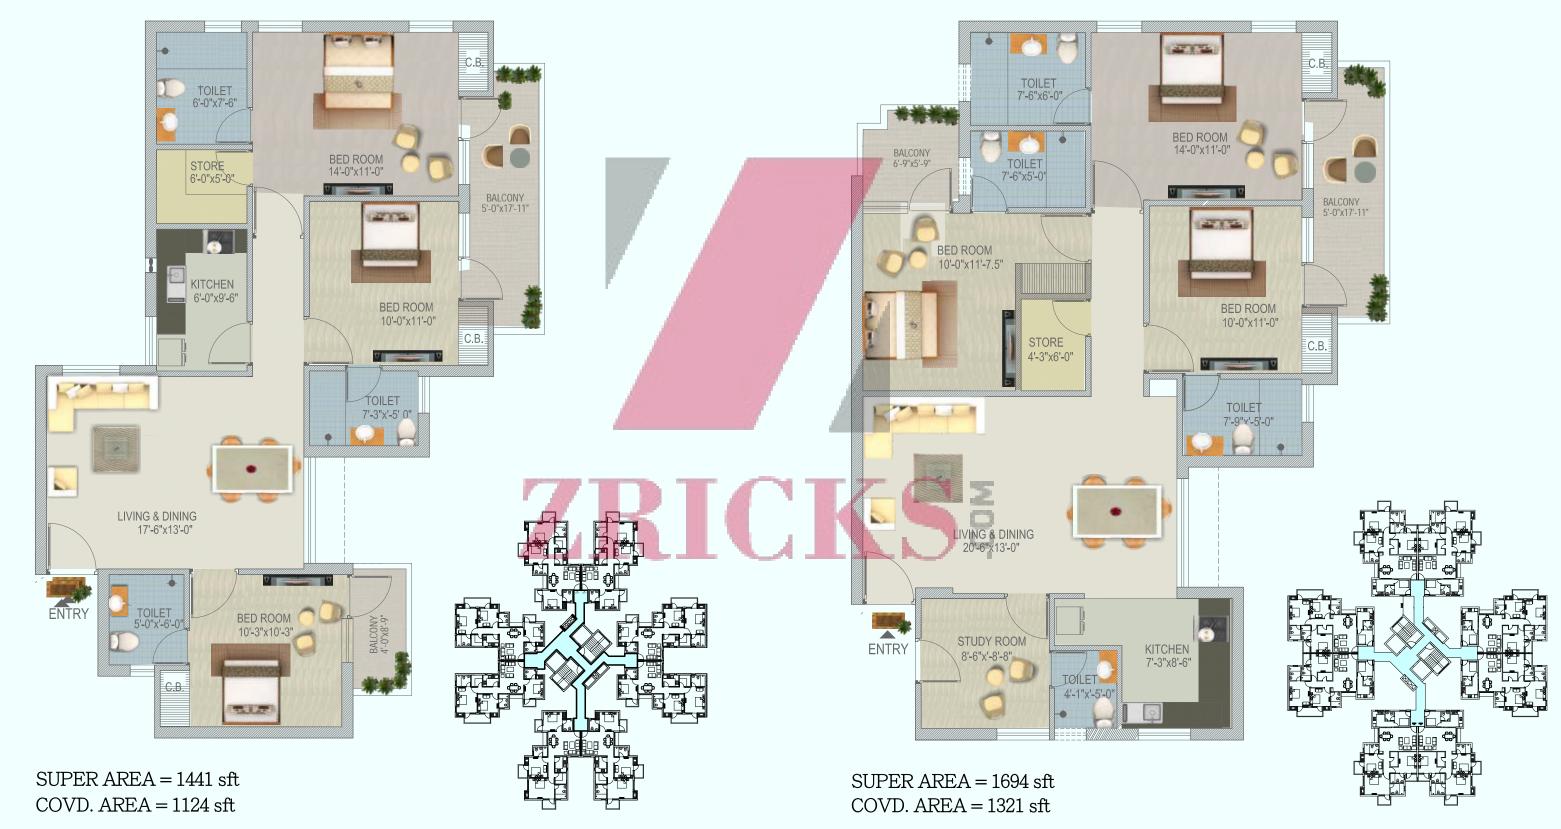

nquet hall
Kids Play Area
Swimming Pool
Tennis
Badminton
Table Tennis
Basketball

#### **RETAIL AREAS**

Provision stores
Book store
Saloon for men and women
Pharmacy
Restaurants and Sweet shops
Electronic gadgets store
Milk booth and vegetable shop
Infirmary
Postal facility
Banks and ATMs



Site Plan >

## Unit Plans

### 2BHK+STORE+STUDY 2BHK+STORE BALCONY 9'-1" x 5'-0" -C.B. C.B. BALCONY 8'-1" x 7'-0" BED ROOM 11'-0"x11'-0" C.B. TOILET 5'-0"x7'-0" BALCONY 6'-4.5" x 4'-0" C.B. STORE 7'-0"x4'-3" STORE 7'-0"x4'-3" TOILET 7'-0"x5'-0" TOILET 7'-0"x5'-0" LIVING & DINING LIVING & DINING 16'-3"x10'-6" 17'-0"x10'-6' ENTRY STUDY ROOM 8'-6"x8'-0 KITCHEN 7'-0"x8'-0" ENTRY SUPER AREA = 1027 sftSUPER AREA = 1193 sft COVD. AREA = 801 sft COVD. AREA = 931 sft

### 3BHK +STORE

### 3 BHK +STORE+STUDY



of Texture Paint / Wash down Grit Finish & Waterproof Cement Paint

External Finish

- Do -

Combination of Marble Stone / Granite

### 4 BHK + STORE + STUDY



Approximate Distance From: Sector- 32 Metro Station:

Sai Mandir Noida:

Crossing Republic

Fortis Hospital Noida:

14KM

10KM

12KM

7KM



CHI 3, Greater Noida

Stellar of Stellar of Sector 119-Noida Sector 121-Noida S

MAP NOT TO SCALE

The Chairman of the group has promoted a residential project in Greater Noida renowned for its lush landscaping and premium high quality apartments

The project is unique in terms of the facilities it offers the residents including, swimming, tennis, library, bank, infirmary, physiotherapy room, restaurant, beauty parlour, grocery store, cards room, billiards room, quest rooms



Consists of 87