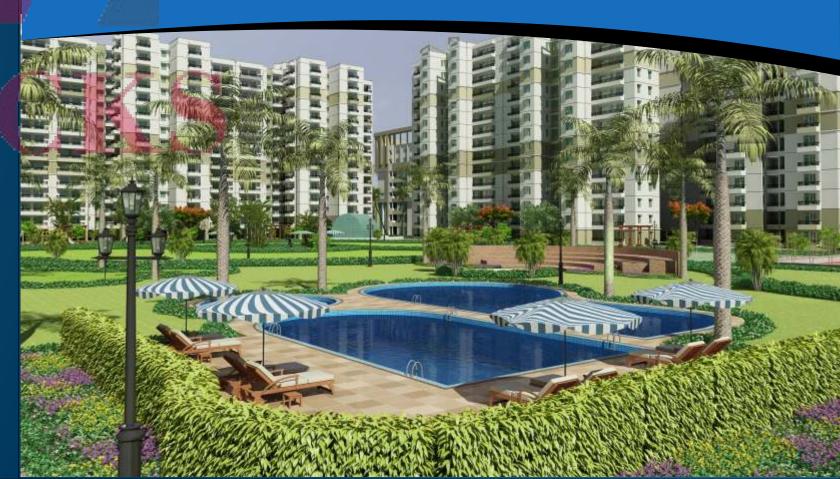

HOSPITALITY

REAL ESTATE & CONSTRUCTION

INFORMATION TECHNOLOGY

BANKING

Spread over 18 acres, Stellar Jeevan is extremely well located next to FNG Express way at Sector 1, popularly called Noida Extension, Greater Noida, and is barely 10 minutes drive from Fortis Hospital, Noida and Delhi-Ghaziabad National Highway-24

## Features

- All apartments are 3 side open
- >• Fresh air and natural light to brighten each room
- We promise & deliver green parks, and have over 80% open area
- Maximum 8 apartments per floor
- Reserved car parking for each apartment in open / basement/stilt
- Large capacity high speed lifts
- Intercom facility in each apartment connected to security gate
- CCTV security in common areas
- Piped gas supply
- Back up DG Power for apartments
- 24 hour water supply

#### **CLUB HOUSE**

Entertainment Room
Cards Room
Gymnasium
Multi purpose banquet hall
Kids Play Area
Swimming Pool
Tennis
Badminton
Table Tennis
Basketball