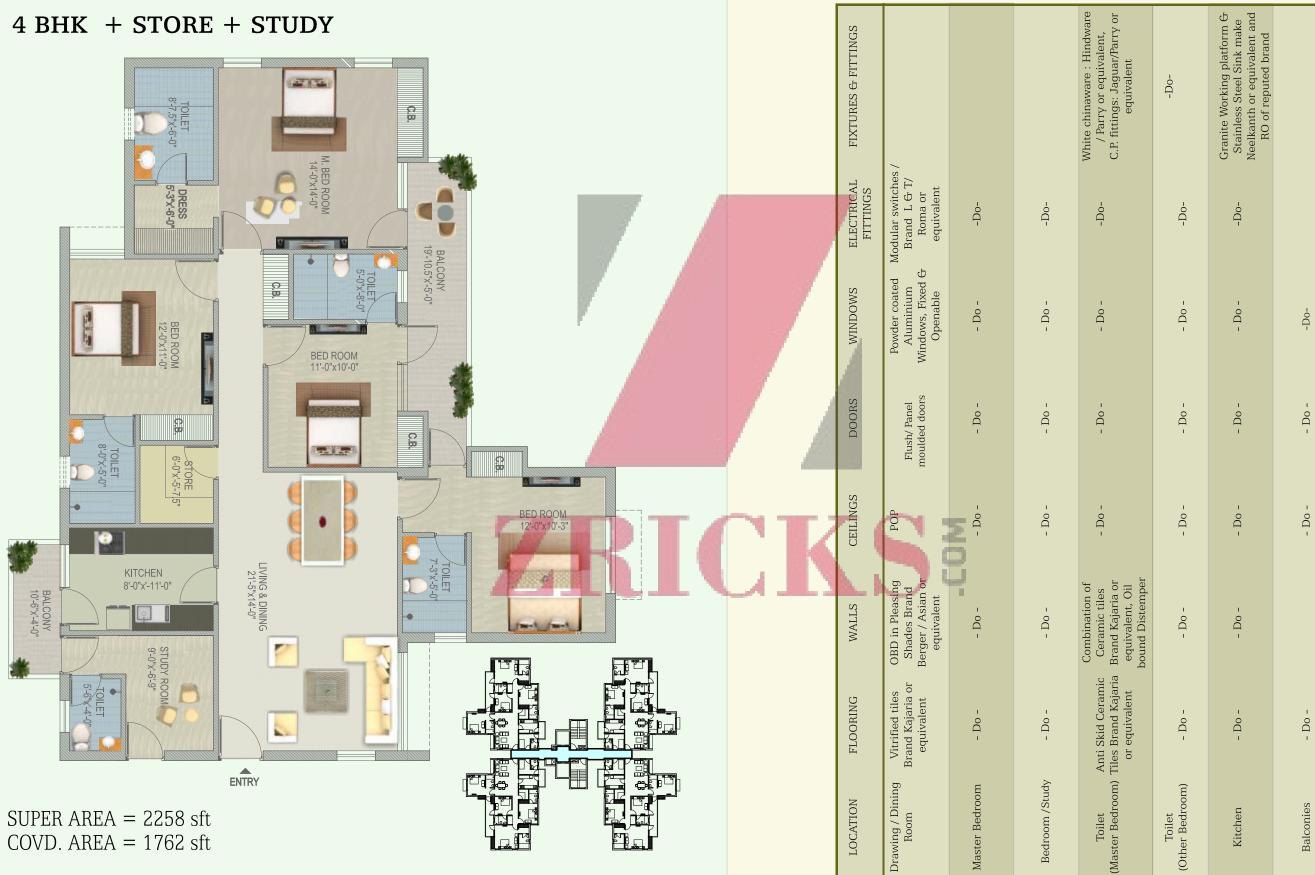

### 4 BHK + STORE + STUDY

Approximate Distance From: Sector- 32 Metro Station:

Sai Mandir Noida:

Crossing Republic

Fortis Hospital Noida:

14KM

10KM

12KM