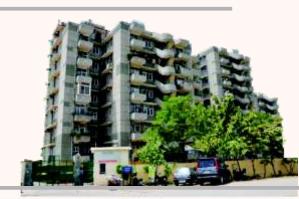

## Stellar Projects

A high quality club, which involved development of 200,000 sq ft of space, and landscaping across 12 acres of green areas? The Club is already acclaimed as an architectural landmark of Greater Noida. An exclusive members-only property providing sports, social, residential and business facilities to its clientele