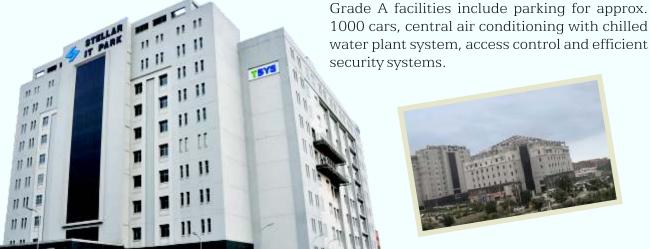

#### Stellar IT Park (Sec 62, Noida)

Stellar IT Park is a Grade A building in Sector 62, Noida with over 630,000 sq ft of IT space including 60,000 sq ft of retail/ commercial space

1000 cars, central air conditioning with chilled water plant system, access control and efficient