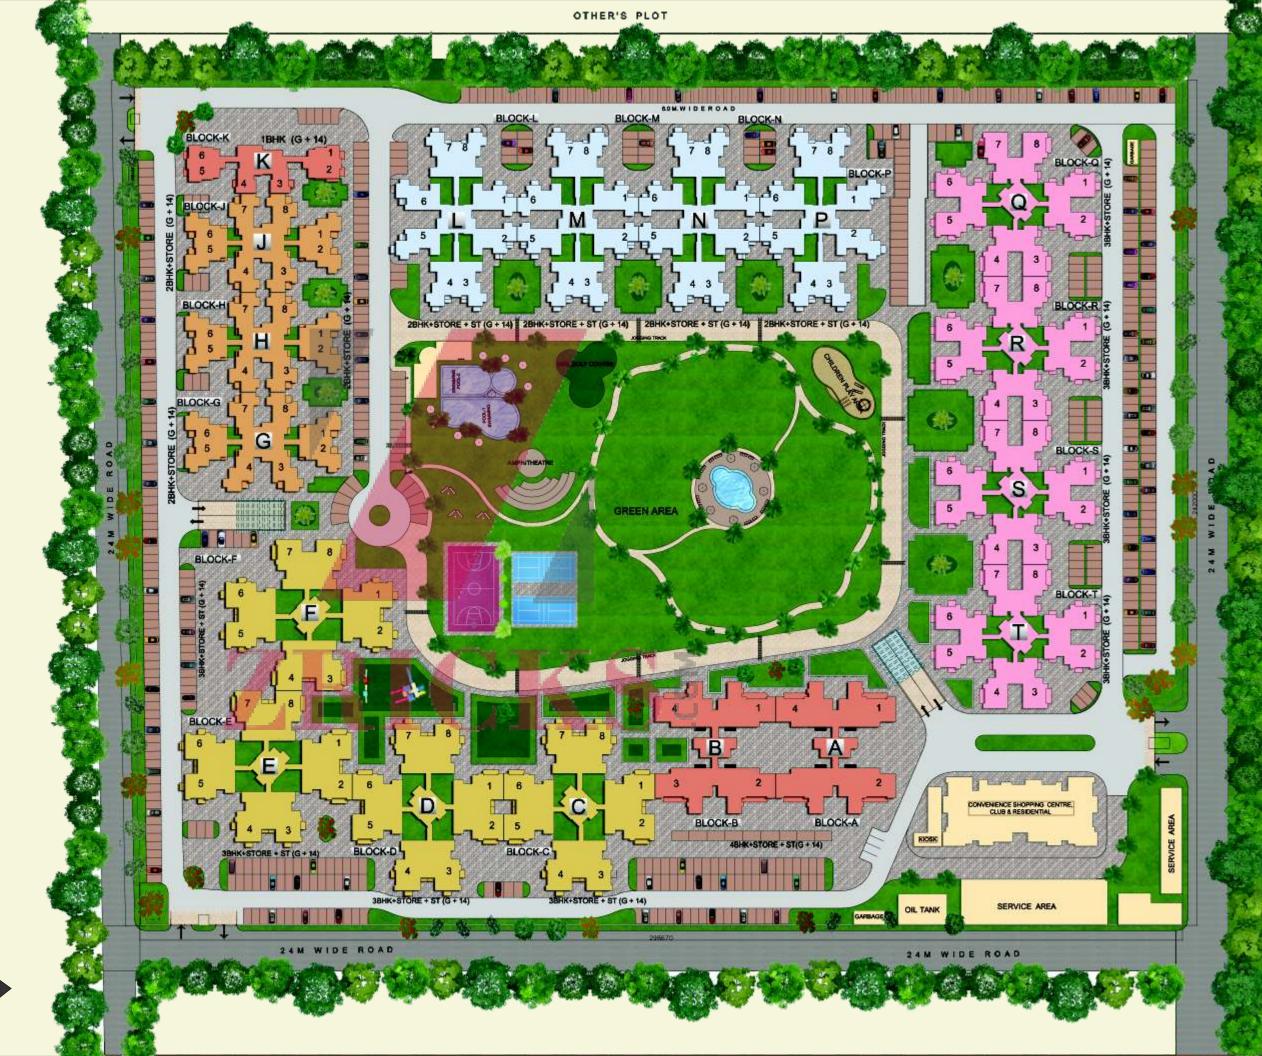

pen
- >• Fresh air and natural light to brighten each room
- We promise & deliver green parks, and have over 80% open area
- Maximum 8 apartments per floor
- Reserved car parking for each apartment in open / basement/stilt
- Large capacity high speed lifts
- Intercom facility in each apartment connected to security gate
- CCTV security in common areas
- Piped gas supply
- Back up DG Power for apartments
- 24 hour water supply

#### **CLUB HOUSE**

Entertainment Room
Cards Room
Gymnasium
Multi purpose banquet hall
Kids Play Area
Swimming Pool
Tennis
Badminton
Table Tennis
Basketball

#### **RETAIL AREAS**

Provision stores
Book store
Saloon for men and women
Pharmacy
Restaurants and Sweet shops
Electronic gadgets store
Milk booth and vegetable shop
Infirmary
Postal facility
Banks and ATMs



Site Plan >

## Unit Plans

### 2BHK+STORE+STUDY 2BHK+STORE BALCONY 9'-1" x 5'-0" -C.B. C.B. BALCONY 8'-1" x 7'-0" BED ROOM 11'-0"x11'-0" C.B. TOILET 5'-0"x7'-0" BALCONY 6'-4.5" x 4'-0" C.B. STORE 7'-0"x4'-3" STORE 7'-0"x4'-3" TOILET 7'-0"x5'-0" TOILET 7'-0"x5'-0" LIVING & DINING LIVING & DINING 16'-3"x10'-6" 17'-0"x10'-6' ENTRY STUDY ROOM 8'-6"x8'-0 KITCHEN 7'-0"x8'-0" ENTRY SUPER AREA = 1027 sftSUPER AREA = 1193 sft COVD. AREA = 801 sft COVD. AREA = 931 sft

### 3BHK +STORE

### 3 BHK +STORE+STUDY



of Texture Paint / Wash down Grit Finish & Waterproof Cement Paint

External Finish

- Do -

Combination of Marble Stone / Granite

### 4 BHK + STORE + STUDY



Approximate Distance From: Sector- 32 Metro Station:

Sai Mandir Noida:

Crossing Republic

Fortis Hospital Noida:

14KM

10KM

1