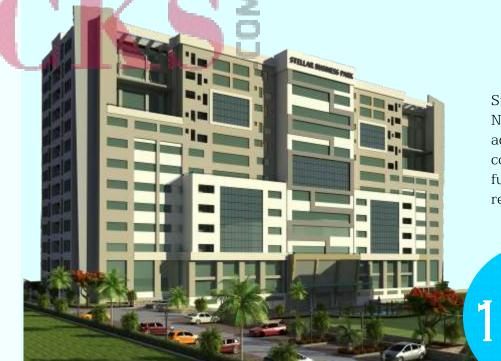

## STELLAR BUSINESSPARK TAILOR MADE OFFICES

PLOT#3, TECHZONE, GREATER NOIDA

Stellar Business Park, Greater Noida is spread over approx 11 acres. Designed as an integrated complex for the IT/ITES industry, it fulfils all essential commercial and residential needs.

o assured return