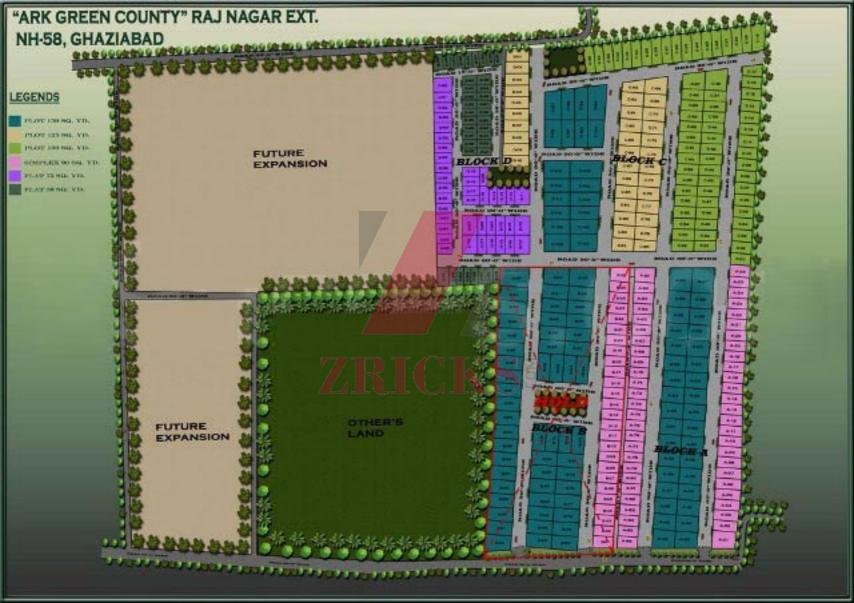

### **EXCLUSIVE FEATURES**

- Freehold Residential Project.
- 3 Side Open Project.
- Pollution free Green Environment.
- Rain water harvesting system.
- Centralized Maintenance & 24X7 Gated
   Security.
- Un-interrupted water supply.
- Electricity & Street Lights.
- Wide Pitch Road.
- Landscaped Garden/Parks.
- Children's Play Area.
- Jogging Tracks & Space for Community Centre.