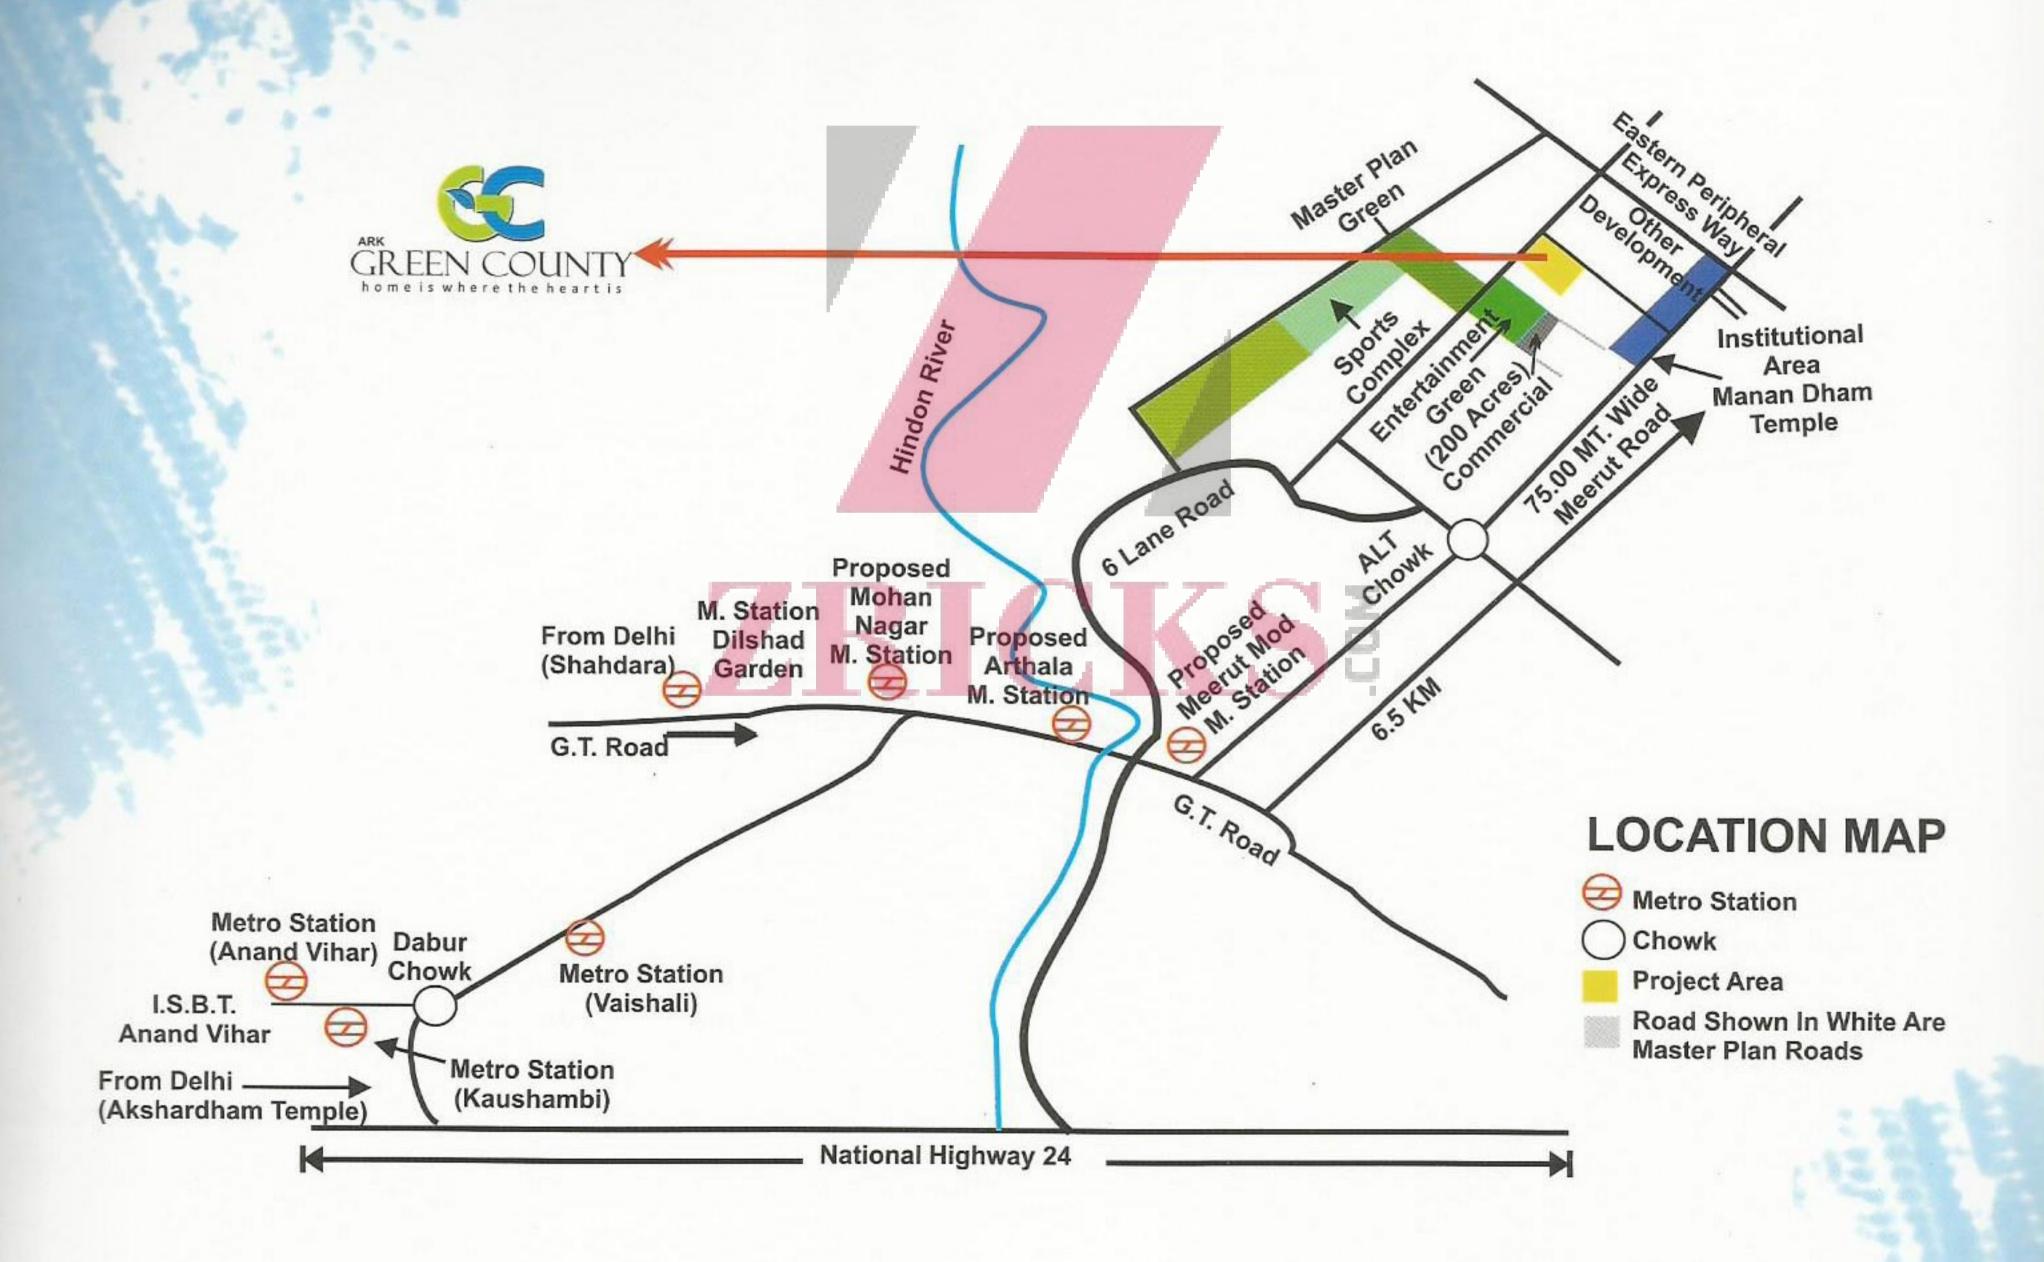

### LOCATION ADVANTAGES:

- Adjoining NH-58 & Eastern Peripheral Expressway (EPE).
- A part of 1500 acre Township of Raj Nagar Extn.
- Up-coming Mono Rail Station nearby.
- Following Housing, School, Colleges, Universities, Hospitals and other projects are located nearby at a distance of 1 Kms. (approx.)
  - DPS School.
  - Colleges

    (KIET, IAMR, Adhunik Institute, BBDIT, RKJIT,)
  - SRM University.
  - Cancer Hospital.
  - Red Apple Project
- Fun World/Water Park (Drizzling Land).
- Fully developed Commercial Market in the surroundings.

#### EQUIPPED CONNECTIVITY:

- Metro Station 20 Mins.
- Anand Vihar 20 Mins.
- ISBT Bus Stand 05 Mins.
- Railway Station 05 Mins.