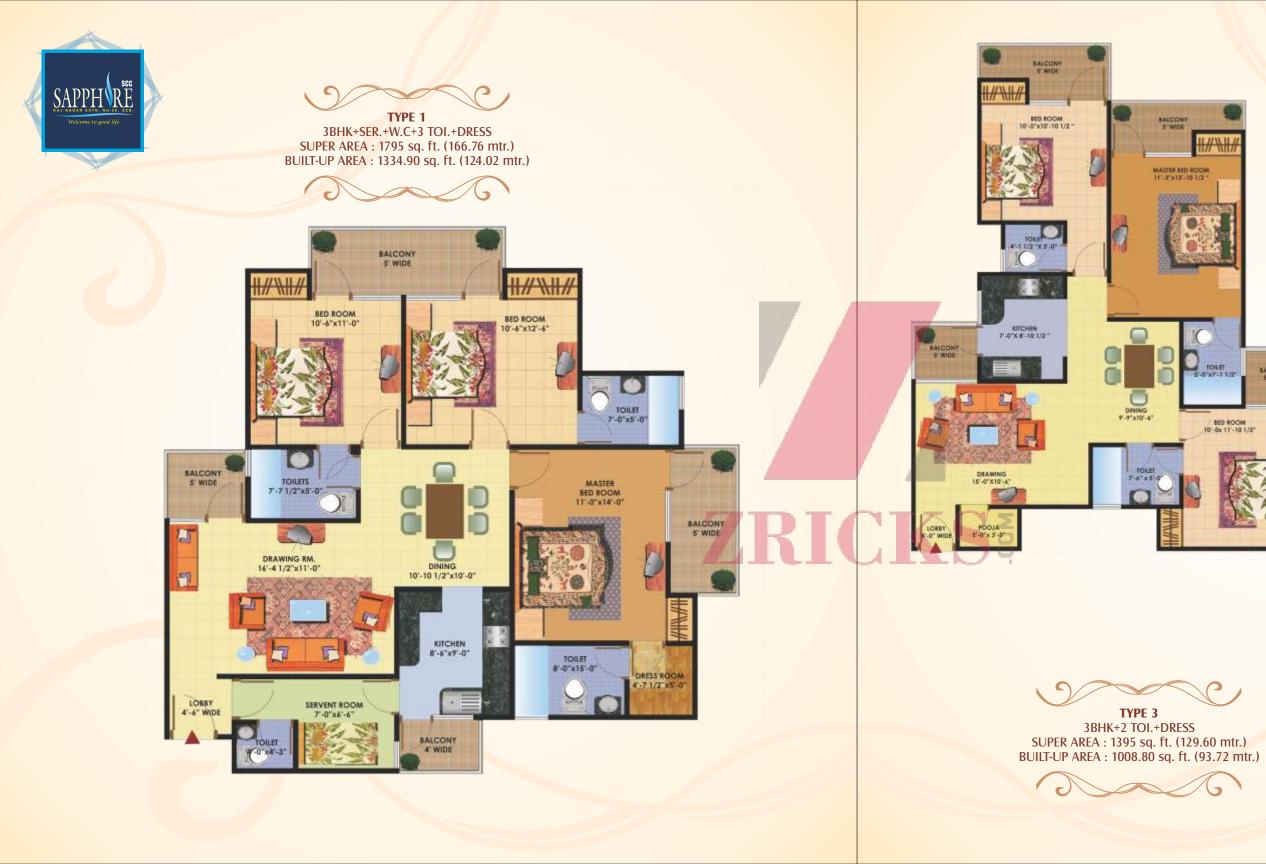

SAPPH **N**RE

TYPE 2 3BHK+3 TOI.+POOJA SUPER AREA : 1515 sq. ft. (140.75 mtr.) BUILT-UP AREA : 1144.50 sq. ft. (106.33 mtr.)