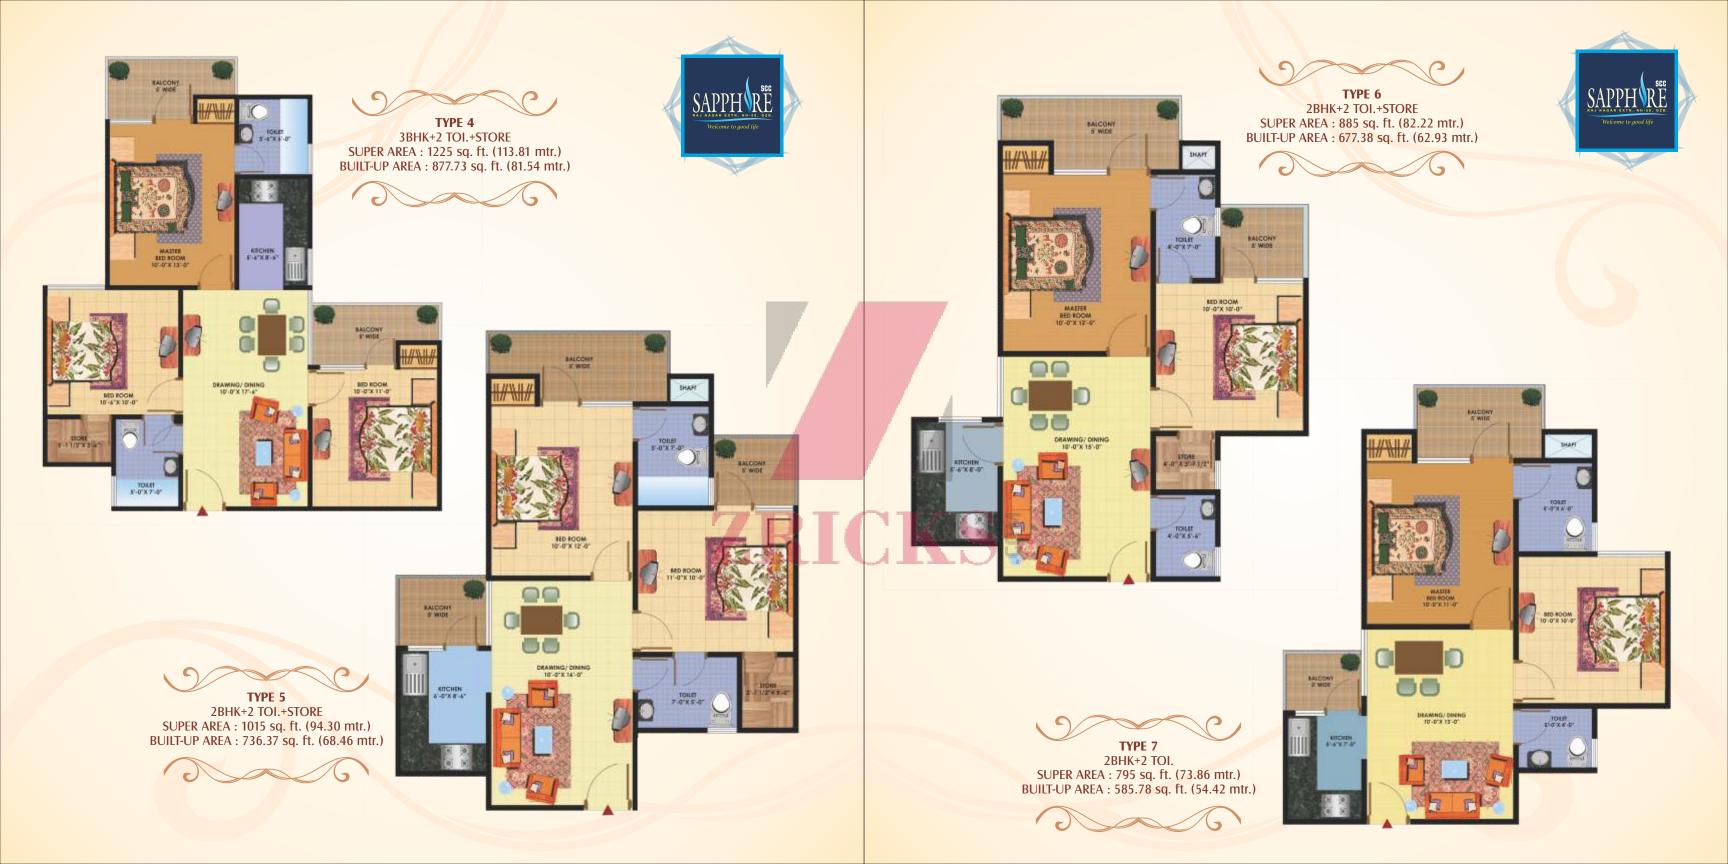

Ghaziabad. Ph.: 0120-2631431, 2631458. Fax: 4380367 Mobile: 9650498716/17/18/19/20. For Corporate Bookings, Call : 9650498711 E-mail: sales@sccgroup.in Website: www.sccgroup.in SMS "SCC" to 53030

Member





## building your imagination...





look and beauty of elevation. It consists of 2 & 3 Bedroom apartments with a host of facilities that will make your life a 'bed of roses.' All apartments are



mm

amm

THUR















- High Speed Elevators
- Ultra Modern Civic Infrastructure
- Earthquake Resistant
- Semi Modular Kitchen
- Easy Approachability
- Dedicated Parking Space
- Rainwater Harvesting
- Elegant Elevation of Design
- Basket Ball Court





SAPPH **N**RE

TYPE 2 3BHK+3 TOI.+POOJA SUPER AREA : 1515 sq. ft. (140.75 mtr.) BUILT-UP AREA : 1144.50 sq. ft. (106.33 mtr.)