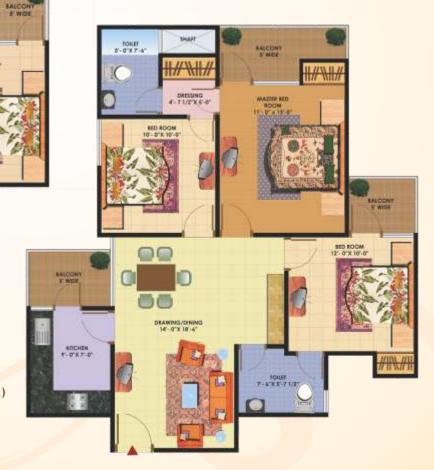

SAPPH **N**RE

TYPE 2 3BHK+3 TOI.+POOJA SUPER AREA : 1515 sq. ft. (140.75 mtr.) BUILT-UP AREA : 1144.50 sq. ft. (106.33 mtr.)