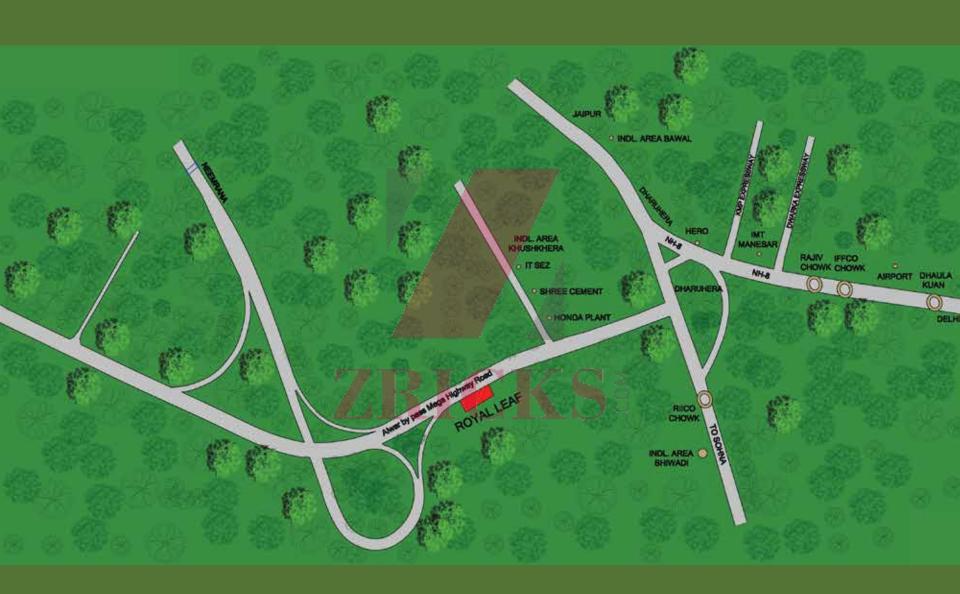

### LOCATION PLAN

Located on the Delhi - Mumbai freight corridor, it has also been a primary choice for multi-national corporations to set up industries for their business operations.

- Located on the main Bhiwadi-Alwar highway and the Expressway to NH 8.
- On a major flyway round about connecting multiple roads and highways.
- 30 minutes drive from Gurgaon and 45 minutes from New Delhi to touch Bhiwadi.
- Proposed metro connectivity and rail connectivity between Gurgaon, Rewari and Bhiwadi.
- Cargo Airport coming up in close proximity.
- Host to many global brands.