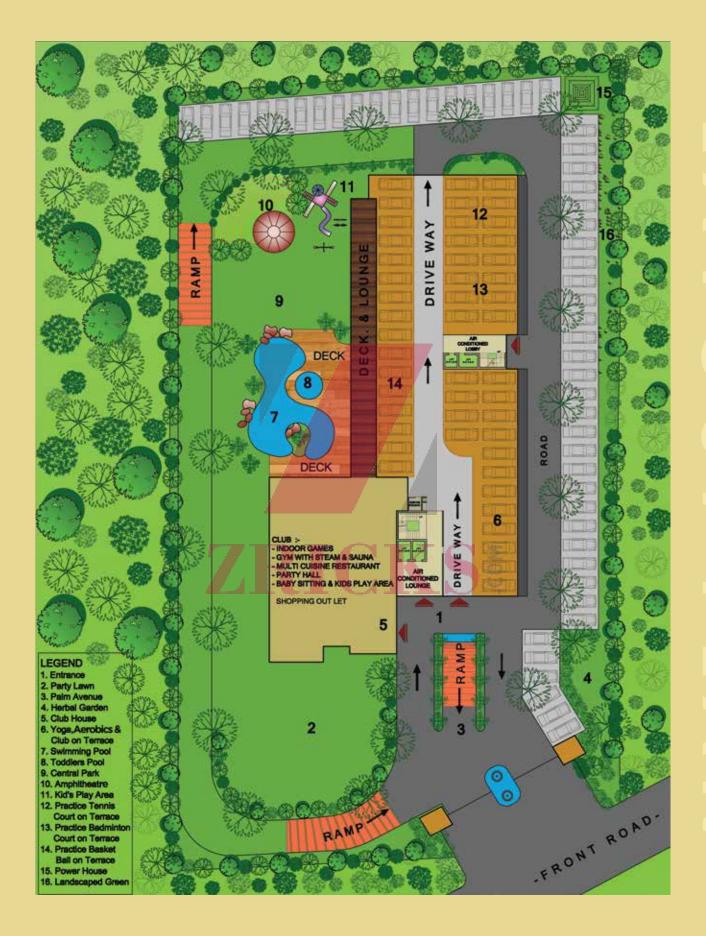

#### IT'S YOUR HAPPY PLACE

yourself and your loved ones with recreational activities without leaving the lively campus grounds. The resort-like facilities will keep you busy and happy all day long.

- State of the art Club House
- Lawn Tennis and Basketball Court
- Squash Court

- Air Conditioned lift lobbies with Guest lounge
- Sky Deck with Roller Skating Rink
- Kids Play area
- Cultivator Gvm with Steam/Sauna
- Swimming Pool
- Kids Splash Pool and Play area
- Multi-Cuisine Restaurant
- Party Hall

### ON TOP OF THE WORLD

Soak in the soothing sunset; revel in the large open sundeck and rooftop garden, with gorgeous views of the Aravallis all around. And if that's not enough to do, how about a sun lounge, tennis courts and a skating rink on the rooftop?

Introducing this unique concept of a 'Sky Garden' that optimizes the available space and offers world-class facilities to the privileged few who will call 'Royal Leaf' their home.