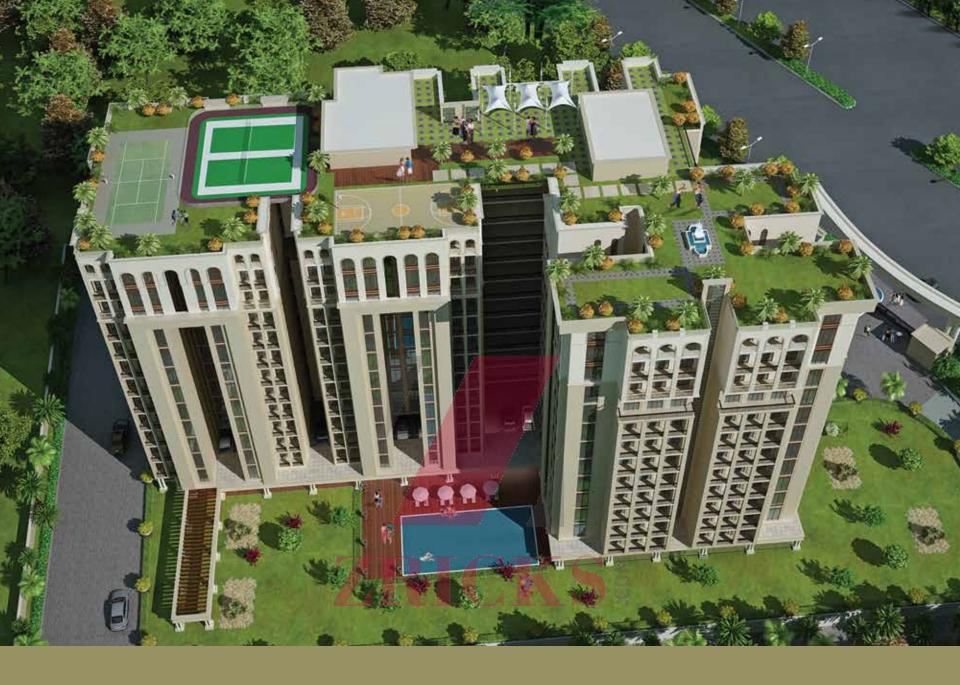

#### IT'S YOUR HAPPY PLACE

yourself and your loved ones with recreational activities without leaving the lively campus grounds. The resort-like facilities will keep you busy and happy all day long.

- State of the art Club House
- Lawn Tennis and Basketball Court
- Squash Court

- Air Conditioned lift lobbies with Guest lounge
- Sky Deck with Roller Skating Rink
- Kids Play area
- Cultivator Gvm with Steam/Sauna
- Swimming Pool
- Kids Splash Pool and Play area
- Multi-Cuisine Restaurant
- Party Hall

### ON TOP OF THE WORLD

Soak in the soothing sunset; revel in the large open sundeck and rooftop garden, with gorgeous views of the Aravallis all around. And if that's not enough to do, how about a sun lounge, tennis courts and a skating rink on the rooftop?

Introducing this unique concept of a 'Sky Garden' that optimizes the available space and offers world-class facilities to the privileged few who will call 'Royal Leaf' their home.