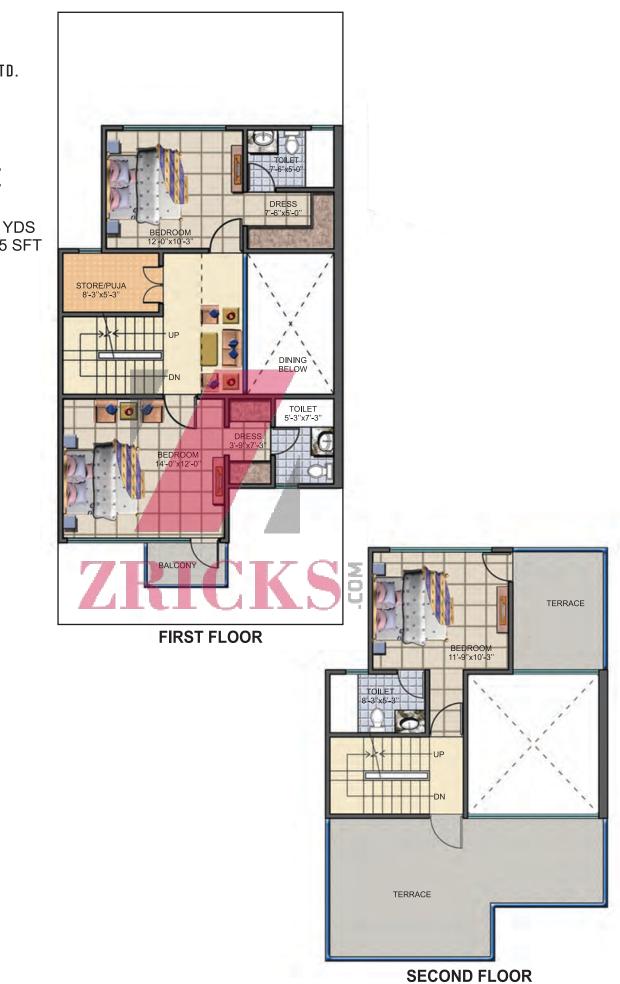

edrooms Modular Kitchen

Designer Skin Moulded Shutters with Seasoned Hard Wood Frame – 8 Feet Height Powder Coated Aluminium/UPVC Door- Window Shutters

CPVC/PPR Pipes and Fittings for Water Supply and UPVC Pipes and Fittings for Waste Line Premium Range Fixtures from Kohler/Hindware/Parryware/Imported Premium Range Single Lever/Quarter Turn Fixtures/Diverters from Kohler/Jaquar/Imported Toughened Glass Shower Cubicle in Master Toilet and Stainless Steel Sink in Kitchen.

Copper Concealed Wiring in PVC Conduit Premium Range Modular Switches General Lighting Fixtures in all Spaces

Ready For T.V., Telephone, 3 Tier Security System and Prepaid Energy Metering





## **UNIT TYPE-II**

PLOTAREA 160 YDS SALEABLE AREA 2355 SFT





## **UNIT TYPE-II**

PLOTAREA 160 YDS SALEABLE AREA 2355 SFT





## **UNIT TYPE-I**

PLOT AREA 135 YDS SALEABLE AREA 1570 SFT



**GROUND FLOOR** 



## **UNIT TYPE-I**

PLOT AREA 135 YDS SALEABLE AREA 1570 SFT



### **FIRST FLOOR**

### PREMIA PROJECTS LTD.

#### **DOWN PAYMENT PLAN:**

#### **Upfront Discount of 14% on Basic Price**

| S. No. | Description                                       | Percentage (%) | Other Charges                               |
|--------|---------------------------------------------------|----------------|---------------------------------------------|
| 01     | Earnest Money, at the time of Application         | 15             |                                             |
| 02     | On or Before 1 month from the date of Application | 80             | 100% PLC                                    |
| 03     | On offe