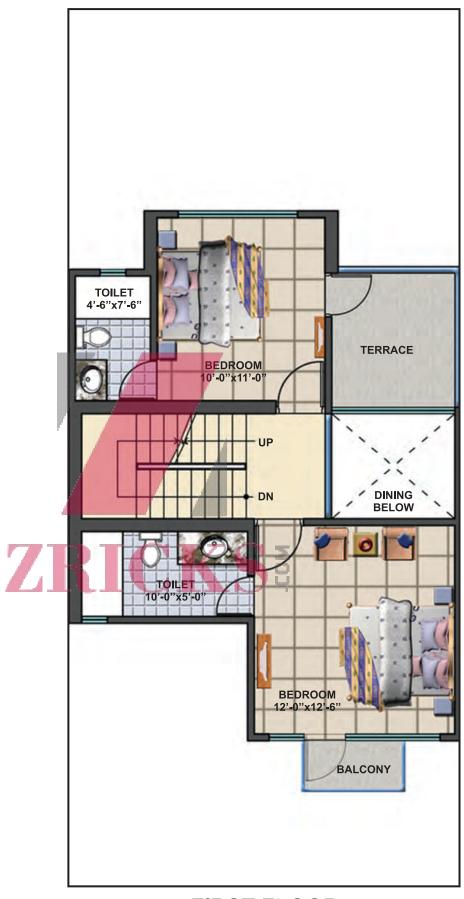

s

CPVC/PPR Pipes and Fittings for Water Supply and UPVC Pipes and Fittings for Waste Line Premium Range Fixtures from Kohler/Hindware/Parryware/Imported Premium Range Single Lever/Quarter Turn Fixtures/Diverters from Kohler/Jaquar/Imported Toughened Glass Shower Cubicle in Master Toilet and Stainless Steel Sink in Kitchen.

Copper Concealed Wiring in PVC Conduit Premium Range Modular Switches General Lighting Fixtures in all Spaces

Ready For T.V., Telephone, 3 Tier Security System and Prepaid Energy Metering





## **UNIT TYPE-II**

PLOTAREA 160 YDS SALEABLE AREA 2355 SFT





## **UNIT TYPE-II**

PLOTAREA 160 YDS SALEABLE AREA 2355 SFT





## **UNIT TYPE-I**

PLOT AREA 135 YDS SALEABLE AREA 1570 SFT



**GROUND FLOOR** 



## **UNIT TYPE-I**

PLOT AREA 135 YDS SALEABLE AREA 1570 SFT



### **FIRST FLOOR**

### PREMIA PROJECTS LTD.

#### **DOWN PAYMENT PLAN:**

#### **Upfront Discount of 14% on Basic Price**

| S. No. | Description                                       | Percentage (%) | Other Charges                               |
|--------|---------------------------------------------------|----------------|---------------------------------------------|
| 01     | Earnest Money, at the time of Application         | 15             |                                             |
| 02     | On or Before 1 month from the date of Application | 80             | 100% PLC                                    |
| 03     | On offer of possession Letter                     | 05             | IFMS , Club Membership<br>and Other Charges |

#### FLEXI PAYMENT PLAN:

#### **Upfront D