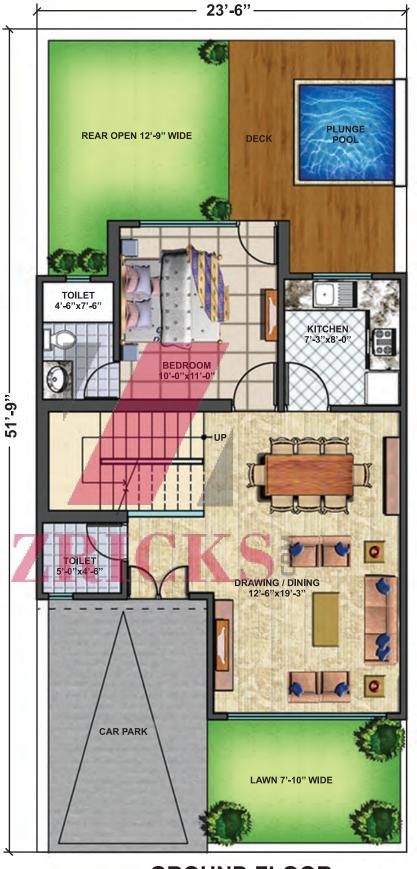

ned Hard Wood Frame – 8 Feet Height Powder Coated Aluminium/UPVC Door- Window Shutters

CPVC/PPR Pipes and Fittings for Water Supply and UPVC Pipes and Fittings for Waste Line Premium Range Fixtures from Kohler/Hindware/Parryware/Imported Premium Range Single Lever/Quarter Turn Fixtures/Diverters from Kohler/Jaquar/Imported Toughened Glass Shower Cubicle in Master Toilet and Stainless Steel Sink in Kitchen.

Copper Concealed Wiring in PVC Conduit Premium Range Modular Switches General Lighting Fixtures in all Spaces

Ready For T.V., Telephone, 3 Tier Security System and Prepaid Energy Metering





## **UNIT TYPE-II**

PLOTAREA 160 YDS SALEABLE AREA 2355 SFT





## **UNIT TYPE-II**

PLOTAREA 160 YDS SALEABLE AREA 2355 SFT





## **UNIT TYPE-I**

PLOT AREA 135 YDS SALEABLE AREA 1570 SFT



**GROUND FLOOR** 



## **UNIT TYPE-I**

PLOT AREA 135 YDS SALEABLE AREA 1570 SFT



### **FIRST FLOOR**

### PREMIA PROJECTS LTD.

#### **DOWN PAYMENT PLAN:**

#### **Upfront Discount of 14% on Basic Price**

| S. No. | Description                                       | Percentage (%) | Other Charges                               |
|--------|---------------------------------------------------|----------------|---------------------------------------------|
| 01     | Earnest Money, at the time of Application         | 15             |                                             |
| 02     | On or Before 1 month from the date of Application | 80             | 100% PLC                                    |
| 03     | On offer of possession Letter                     | 05             | IFMS