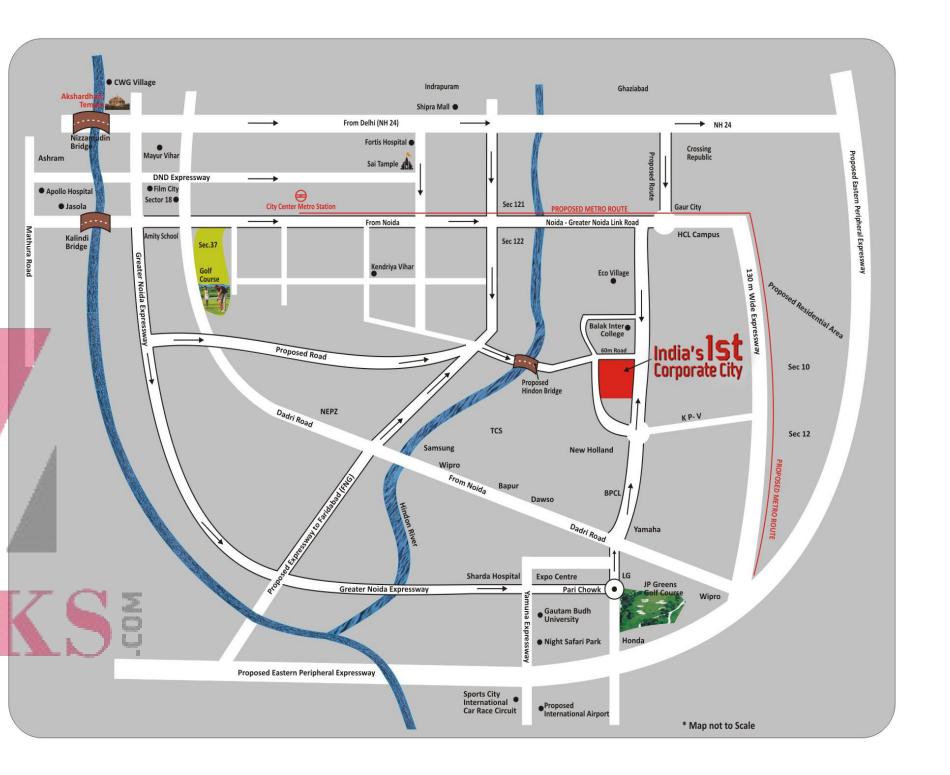

## THE IDEAL LOCATION

- Premia Corporate City will be the Hub for 2.5 lakh Families who will stay in Greater Noida West
  First Plot in Greater Noida West
- 3 Side Open Plot
- 5 Minute drive from NH-24
  4 Minute drive from Sector-121, Noida
  9 Minute drive from Pari Chowk

- 3 Minute drive from Proposed Metro Station
  3 Minute drive from Crossing Republic Part II
  1 Minute drive from FNG Corridor

- Location is witnessing interest from Prominent Industrial Houses
  Proximity to Business Biggies like Moserbaer, TCS, Yamaha, LG, Minda, ACC, Ashtech etc.