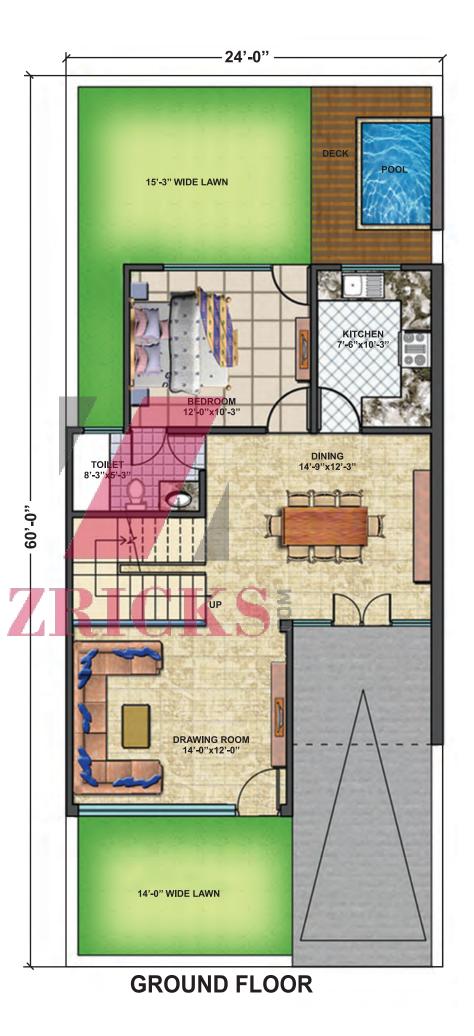

## **UNIT TYPE-I**

PLOT AREA 135 YDS SALEABLE AREA 1570 SFT

**GROUND FLOOR** 

## **UNIT TYPE-I**

PLOT AREA 135 YDS SALEABLE AREA 1570 SFT