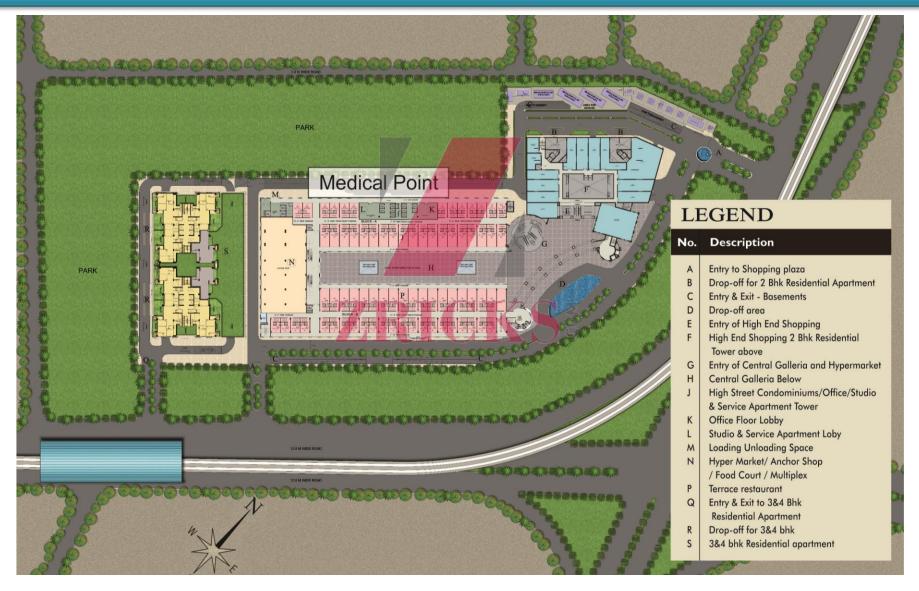

# Site Map

#### **Constructions Partners**

Skyline Construction Company

Introducing **Medical Point** at MMR 52<sup>nd</sup> Avenue, Sector 52, Noida, Investment Opportunity specially for **Medical and Health Professionals** in the heart of Central Noida.