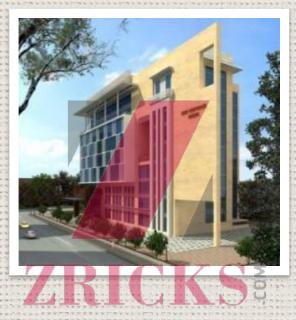

# Delivered /On Going Project

Silver Spring
Sector 126 - Noida
Built-up Area-2,00,000 Sq. Ft.

Corporate Green
Sector 62- Noida
Built-up Area-1,72,000Sq. ft.

Corporate Square
Sector 127- Noida
Built-up Area-1,50,000 Sq. ft.