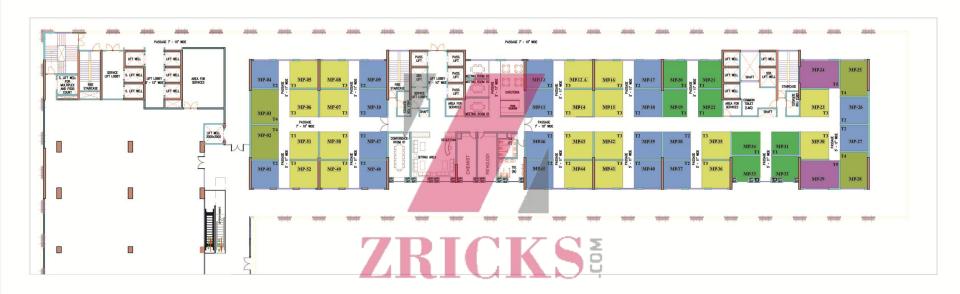

# Site Map

# **Floor Plan**

|       |        | Medical Point (3rd | d Floor ) Floor Pla       | in                  |    |
|-------|--------|--------------------|---------------------------|---------------------|----|
| S.no. | Legend | Units per floor    | Built-up Area<br>(in Sft) | Super Area (in Sft) |    |
| T1    |        | 08                 | 186.74                    | 315.00              | ** |
| T2    |        | 19                 | 214.23                    | 350.00              | Ń  |
| T3    |        | 19                 | 222.31                    | 365.00              |    |
| T4    |        | 04                 | 272.02                    | 435.00              |    |
| T5    |        | 02                 | 294.26                    | 465.00              | Ś  |
| Total |        | 52                 |                           |                     |    |