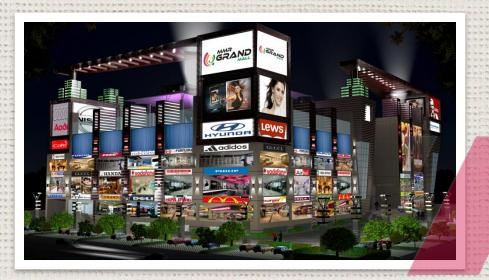

#### MMR GRAND MALL-Bulandshahar

MMR Group introduces MMR GRAND MALL BULANDSHAHR a magnificent commercial extravaganza destination — MMR Grand Mall. Spread over approx 1,60,000 sq.ft. An entertainment hub and the first Mall of Bulandshahr with 3 Screen Multiplex, Food court and presence of Global brands.