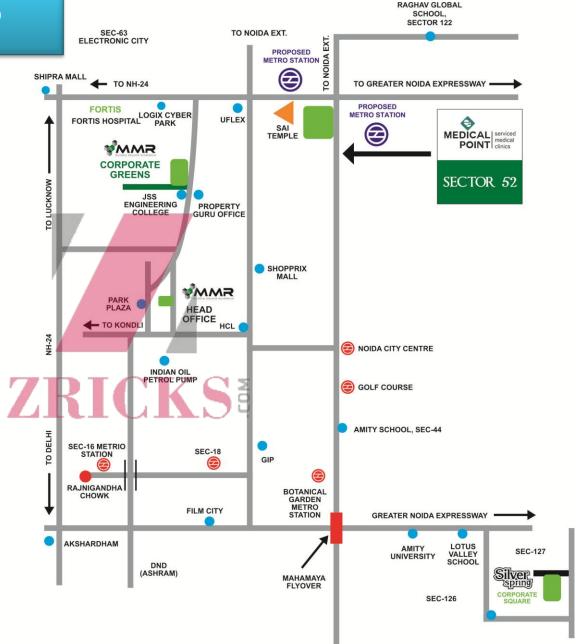

enter



Premium eco-friendly homes and serviced apartments



International brands & shopping experience just a step away



Ample parking



Scientifically designed internal transport system



Security systems 24x7



100% power backup



## **Consultants**



#### **Architectural Consultants**

• Hafeez Contractor - AIIA, GD ARCH., MS ARCH. & UD (USA)

#### **Design Consultants**

Spectral Service Consultants

### Structural & Traffic Consultants | | | | | |

- Civtech Consultants Pvt. Ltd.
- MVA Asia Ltd.

#### **Constructions Partners**

Skyline Construction Company













Introducing **Medical Point** at MMR 52<sup>nd</sup> Avenue, Sector 52, Noida, Investment Opportunity specially for **Medical and Health Professionals** in the heart of Central Noida.

## **Location MAP**





# The Project





An ultra-modern city which is also a flourishing commercial centre in the National Capital Region of Delhi Has witnessed a rapid development in the last one decade Wide roads and abundant green cover characterize the landscape of Noida. A New Path Turning towards the new destination for medical and health professionals known as Medical Point.









## **Dedicated For Medical and Health Professionals**





#### **SALIENT FEATURES**

- . Get the premium opportunity for having your own Medical Space in the heart of Noida.
- Efficient use of space for Medical & Health Professionals
- Functional layouts in a range of sizes (315 465) Sq.Ft
- Exclusive 52 units Available on dedicated floor
- Dedicated Visitors Lounge, sitting area & cafeteria at the floor
- Counseling and