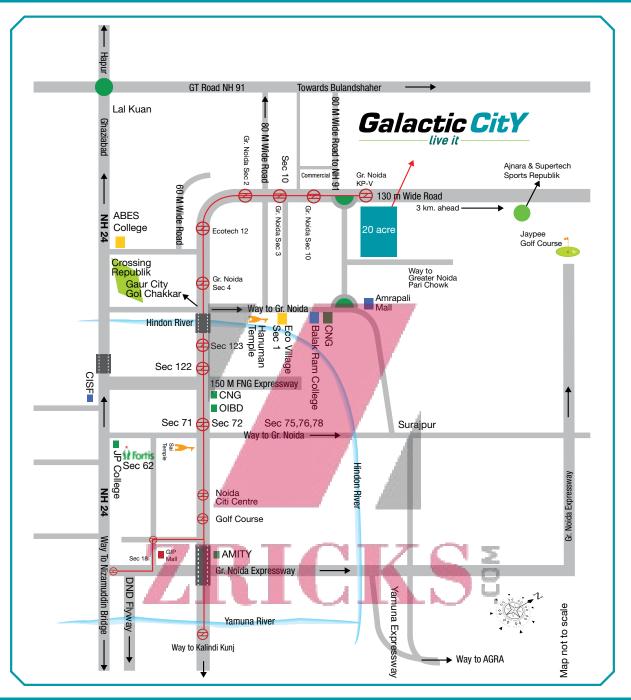

# Site Location

The site is located in Greater Noida (West) KP-V on 130 mtr. road and Opposite to Approved Metro Station

## Location Map

## Location Advantages

- 25 minutes from Sector 18 Hub
- 18 minutes from City Center Metro Stn
- 16 minutes from Fortis Hospital
- 15 minutes from Yamuna Expressway
- 40 minutes from Connaught Place
- 10 minutes from Nearest Railway Station (Budaki)
- 50 minutes from Airport
- All major Universities & Schools close proximity