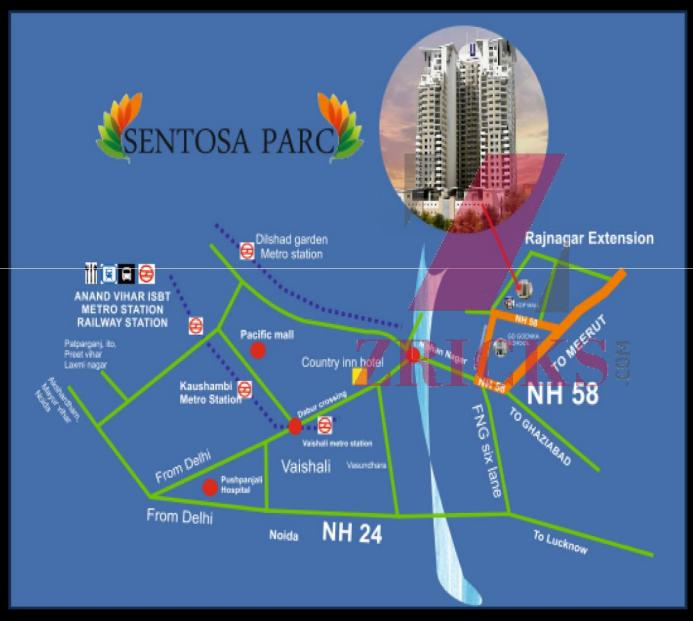

## LOCATION MAP

- LOCATED AT NH-58, ON 6
   LANE SIGNAL FREE
   HIGHWAY
- NEAR PROPOSED METRO STATION-MOHAN NAGAR (APPROX 3.5 KM)
- NEAR GHAZIABAD BUS
  STAND (APPROX 4.5 KM)
- NEAR GHAZIABAD RAILWAY STATION (APPROX 5 KM)
- WELL PLANNED AREA
   WITH MORE THAN 5000
   FAMILIES LIVING
- 15 MINUTES DRIVE FROM ANAND VIHAR
- 15 MINUTES DRIVE FROM NOIDA