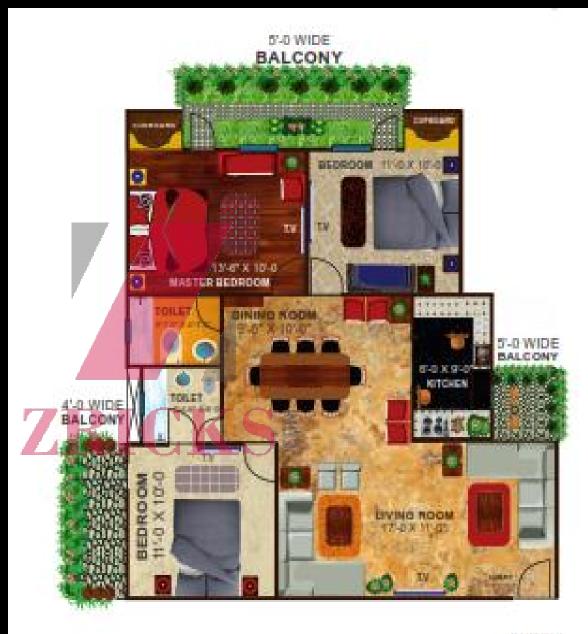

2 BHK + 2
TOILET
TENTATIVE SIZE IS
1080 SQ./FT.

3 BHK + 2
TOILET
TENTATIVE SIZE IS
1550 SQ./FT.

ENTRY