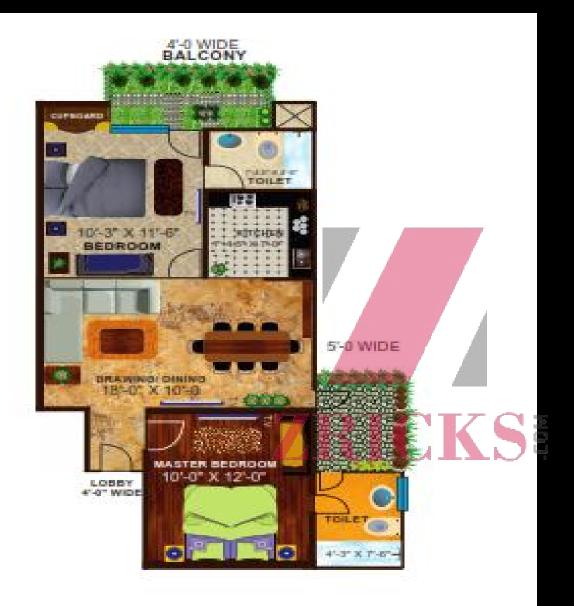

2 BHK + 2
TOILET
TENTATIVE SIZE IS
1080 SQ./FT.

3 BHK + 2
TOILET
TENTATIVE SIZE IS
1550 SQ./FT.

ENTRY