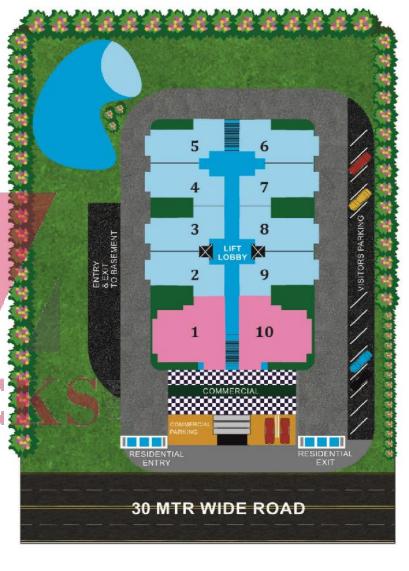

## THE CLUSTER PLAN

ZRIC

**CLUSTER PLAN** 

2 BHK + 2
TOILET
TENTATIVE SIZE IS
1080 SQ./FT.

3 BHK + 2
TOILET
TENTATIVE SIZE IS
1550 SQ./FT.

ENTRY