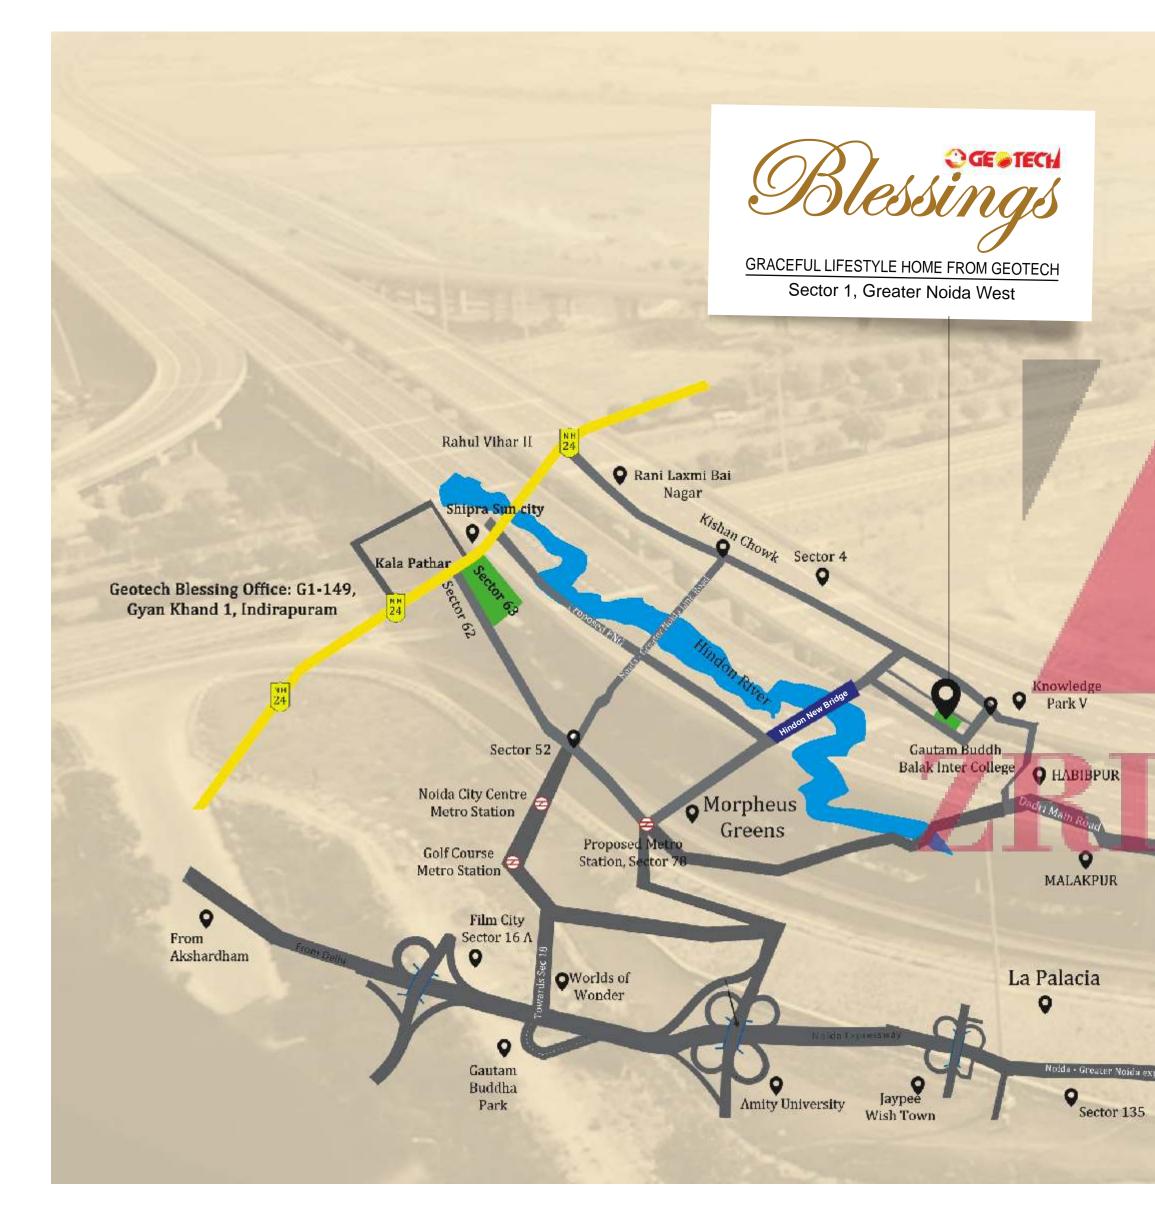

### Ideal location with bright prospect of value appreciation

Greater Noida is truly a smart city which is wellplanned and uncluttered. The city is steadily on rise, but on the lines of its master plan. Greater Noida (West), which is presently full of buzz with high-class residential development, is the extension of the planned city and is ideally located. It is well connected by wide roads and expressways (some are soon to be completed) to the entire Delhi and NCR. Geotech Blessings is well located in this precious precinct with close proximity to a spate of schools, markets, malls, hospitals and various integrated industrial zones of Greater Noida. The project will soon be within ambit of metro connectivity too.

- On 60 m wide road with easy connectivity to Delhi NCR
- 20 min. drive from Delhi

Newtech

La Galaxia

0

Knowledge

Park II

Sector 153

Knowledge Park III

• Morpheus

0

Bluebell

- 3 km distance from the FNG Expressway
- Close to the proposed Metro Station
- Markets, schools, mall, hospital in vicinity
- Surrounded by green belt with large sector parks