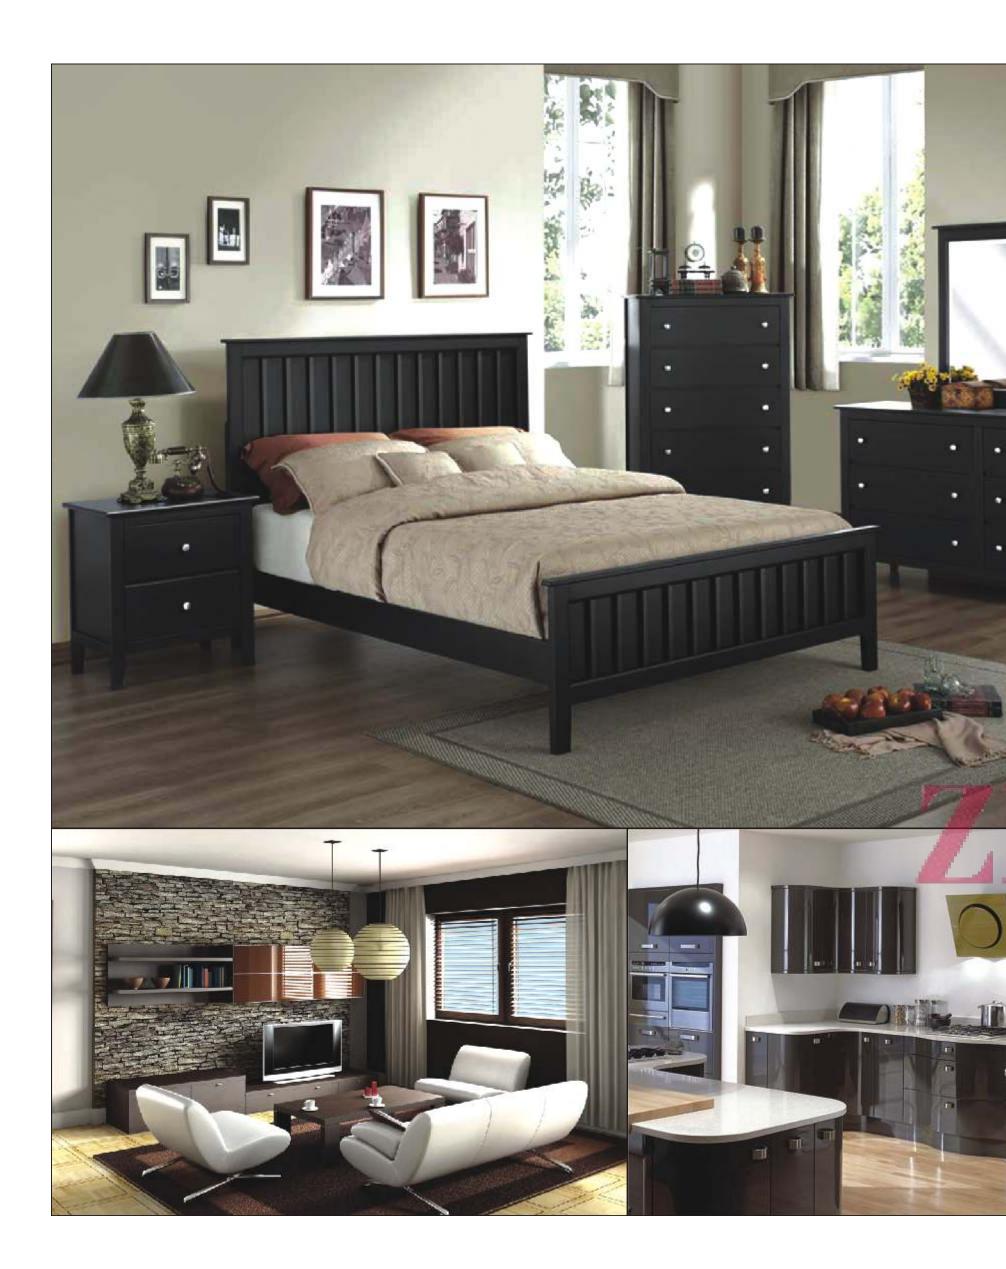

# Uniquely designed for comfort & style

Aesthetics and comfort have preoccupied the well-known architect company, Deepak Mehta & Associates, right from the stage of developing blueprint for Geotech Blessings. The effect of intelligent designing is that apartments are roomy, ventilated and full of sunshine. The interiors have further been enhanced as each apartment comes furnished with

- Modular kitchen with Chimney
- Wooden flooring in Master bedroom
- Air conditioners, and Wardrobes in all the rooms.
- Spacious Balconies
- The tastefully designed apartment complex is truly a pleasant blend of comfort and style.