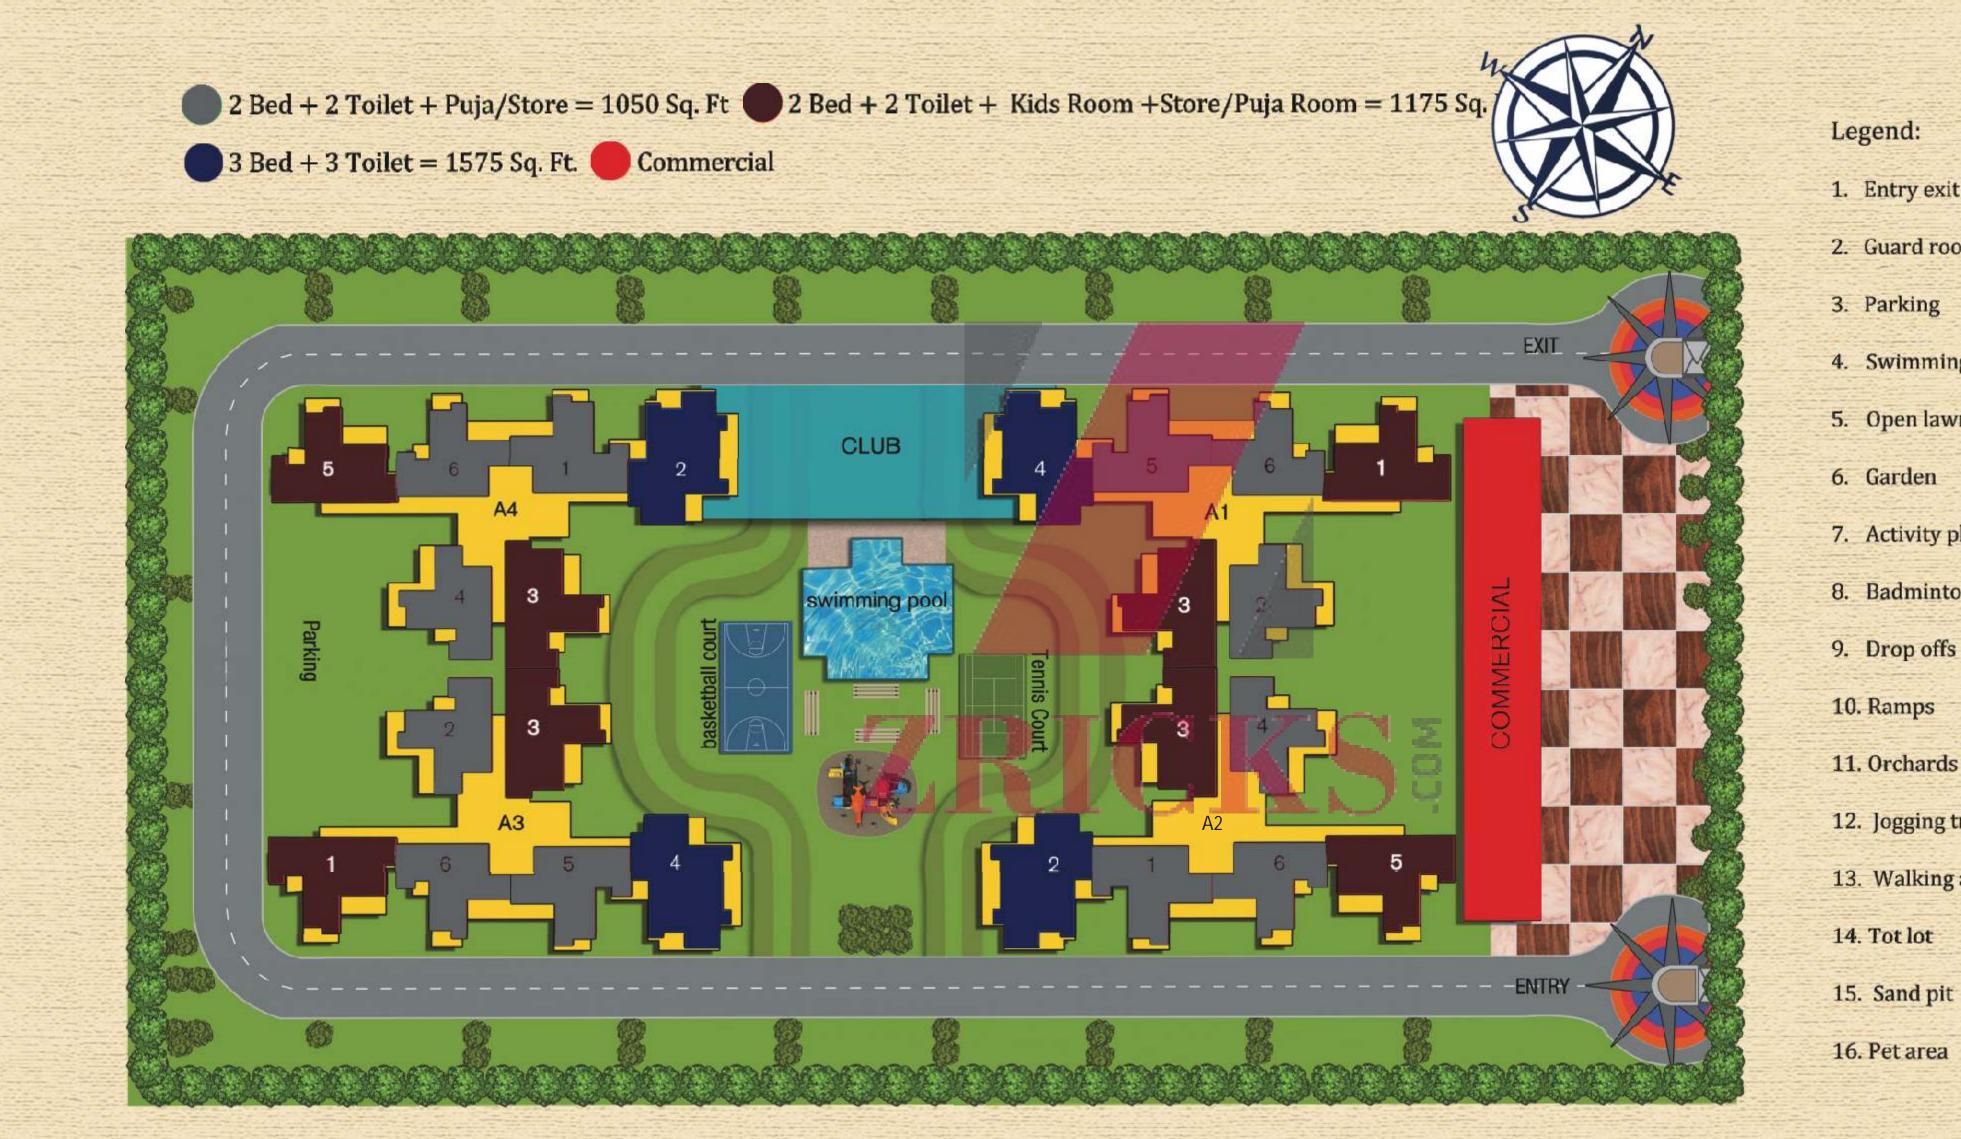

### A paradise for blissful living

Spread over an area of 2.5 acres,
Geotech Blessings is a lovely
complex having
2 and 3 BHK apartments varying in size from 1050 to 1575 sq.ft.
Carefully planned exteriors, well
designed interiors, open meticulous
landscapes are integrated with
blissful features of the project which
consists of many Green Building

### A vibrant fountain of enriching lifestyle

Life is much more than a comfortable living at a nicely built premises. Geotech Blessings offers a grand living experience, largely due to a variety of amenities within its campus. Besides manicured landscape, flowerbeds and garden, various sport and leisure features of the project compliment life and lifestyle. These earthquake and fire-resistant apartments are protected by 3-tier security. Round-the-clock water supply and power backup provide enhanced comfort.

- Life-enriching amenities
- Swimming pool
- Tennis court and Basketball ground
- Indoor Games arena
- Party lawn with pavilion and amphitheater
- Fine dining zone
- Food Court, lounge and real roof cafeteria
- Clubhouse
- Entertainment zones
- Facility for yoga, aerobics, therapy, music, dance and painting classes
- Nursing homes and hospital

- 1. Entry exit
- 2. Guard room
- 4. Swimming pool
- 5. Open lawn
- 7. Activity plaza
- 8. Badminton court
- 9. Drop offs
- 11. Orchards
- 12. Jogging track
- 13. Walking area
- 14. Tot lot
- 15. Sand pit