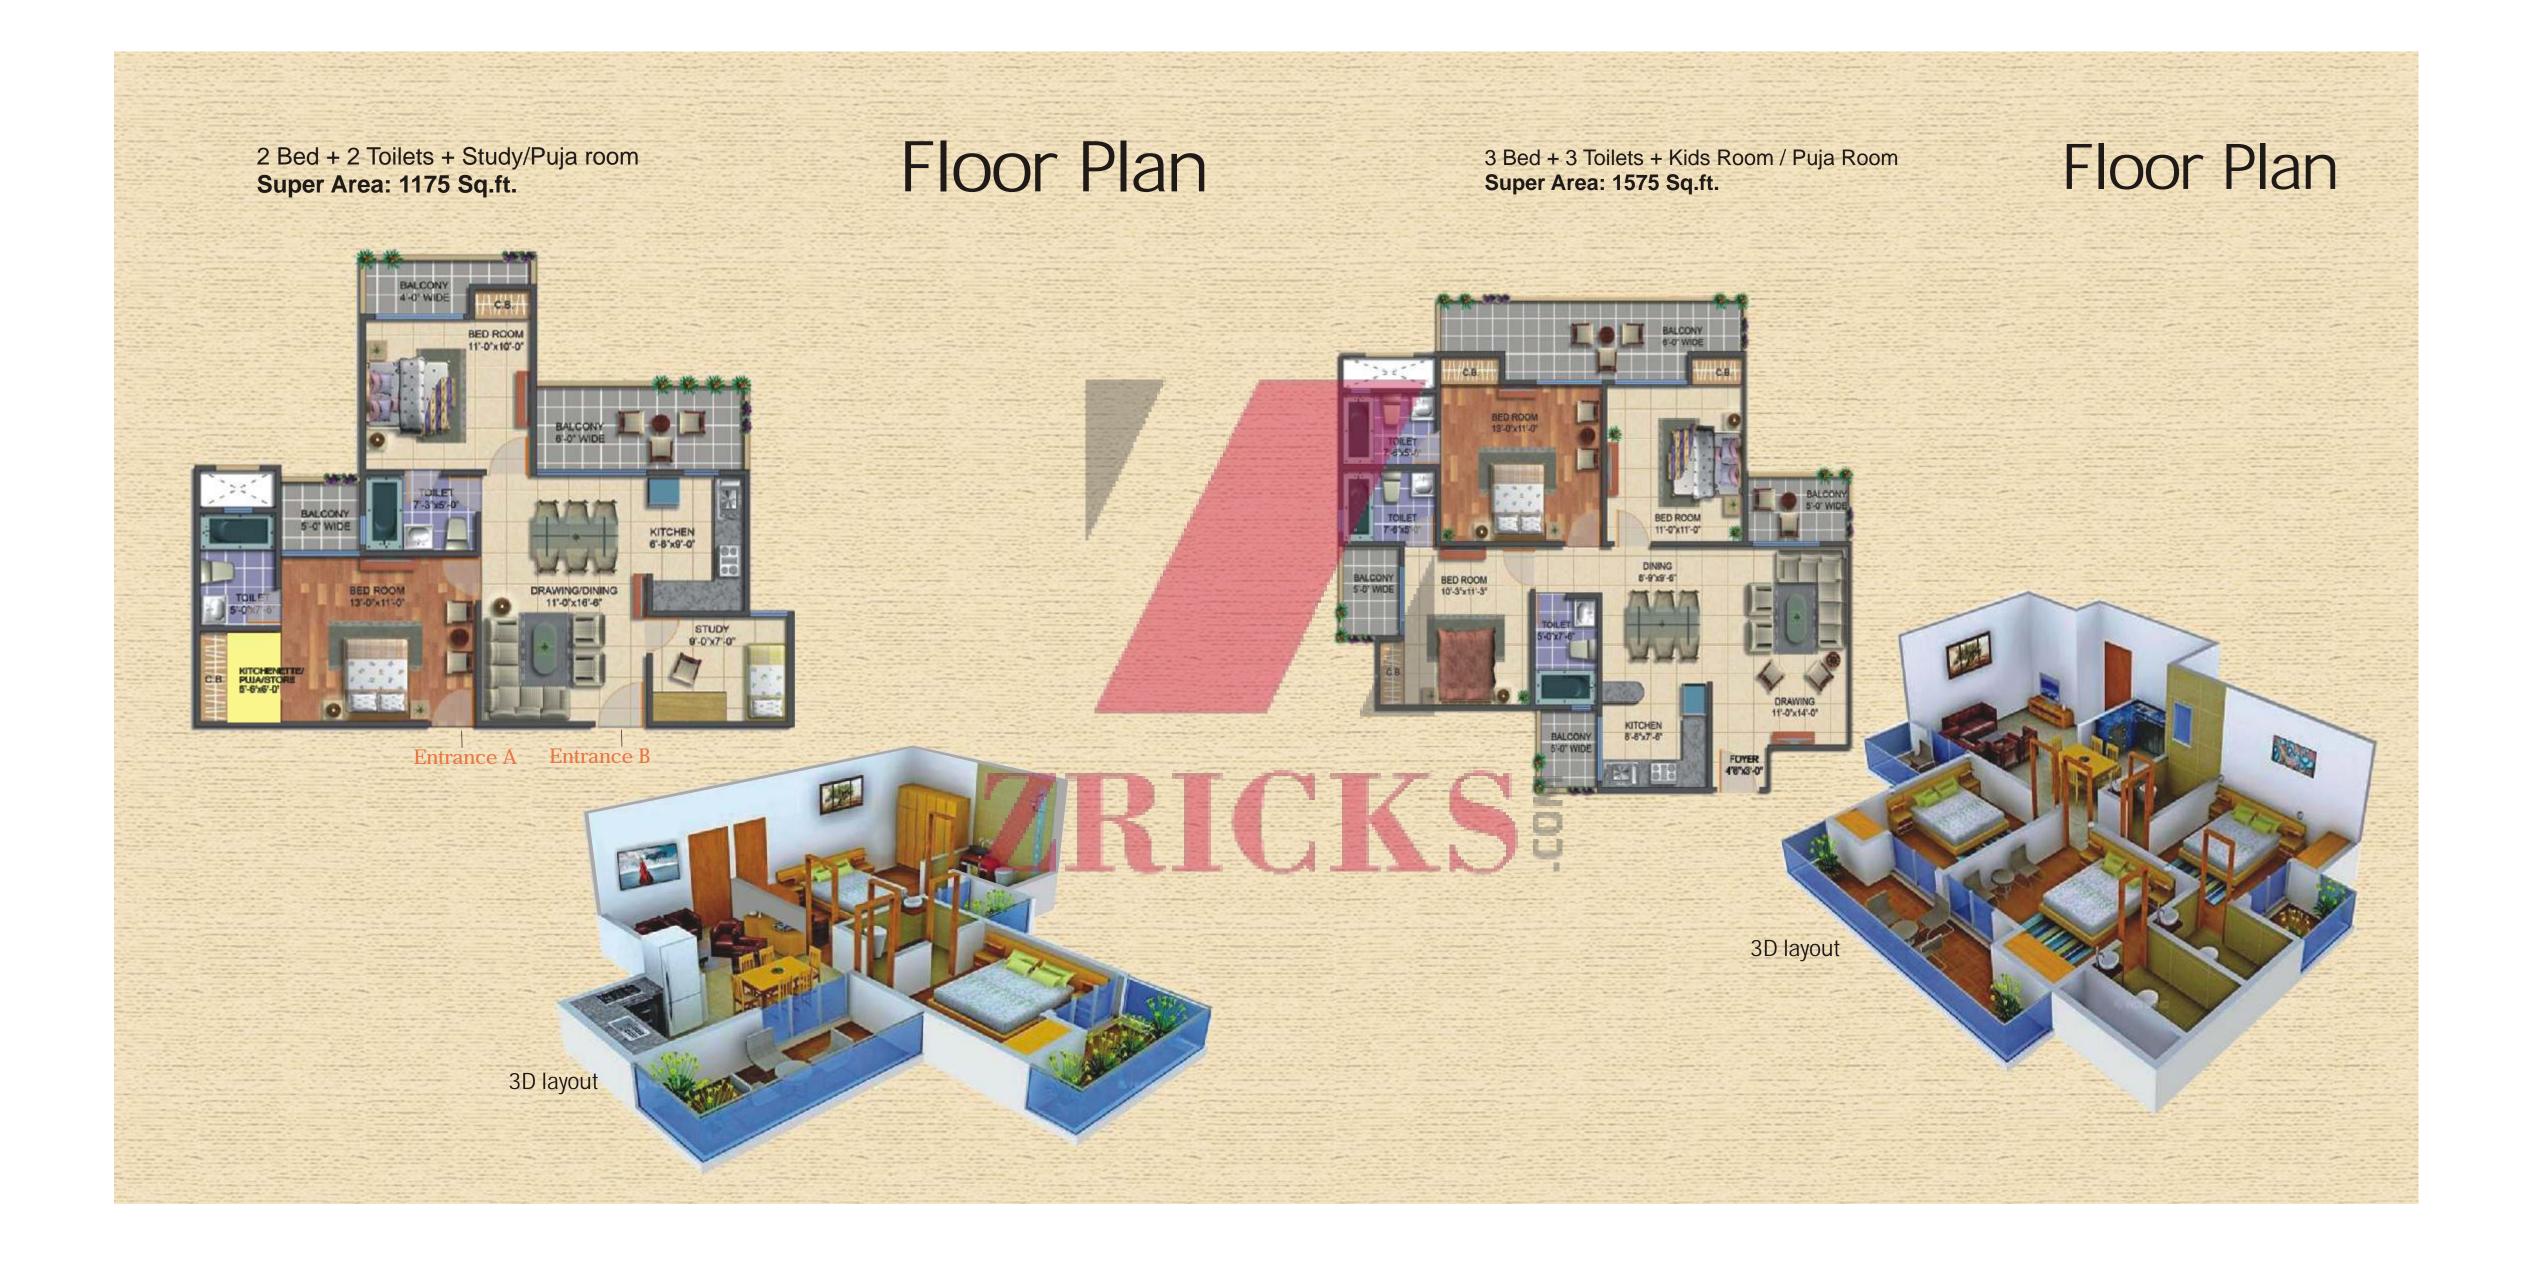

### A paradise for blissful living

Spread over an area of 2.5 acres,
Geotech Blessings is a lovely
complex having
2 and 3 BHK apartments varying in size from 1050 to 1575 sq.ft.
Carefully planned exteriors, well
designed interiors, open meticulous
landscapes are integrated with
blissful features of the project which
consists of many Green Building

# Uniquely designed for comfort & style

Aesthetics and comfort have preoccupied the well-known architect company, Deepak Mehta & Associates, right from the stage of developing blueprint for Geotech Blessings. The effect of intelligent designing is that apartments are roomy, ventilated and full of sunshine. The interiors have further been enhanced as each apartment comes furnished with

- Modular kitchen with Chimney
- Wooden flooring in Master bedroom
- Air conditioners, and Wardrobes in all the rooms.
- Spacious Balconies
- The tastefully designed apartment complex is truly a pleasant blend of comfort and style.