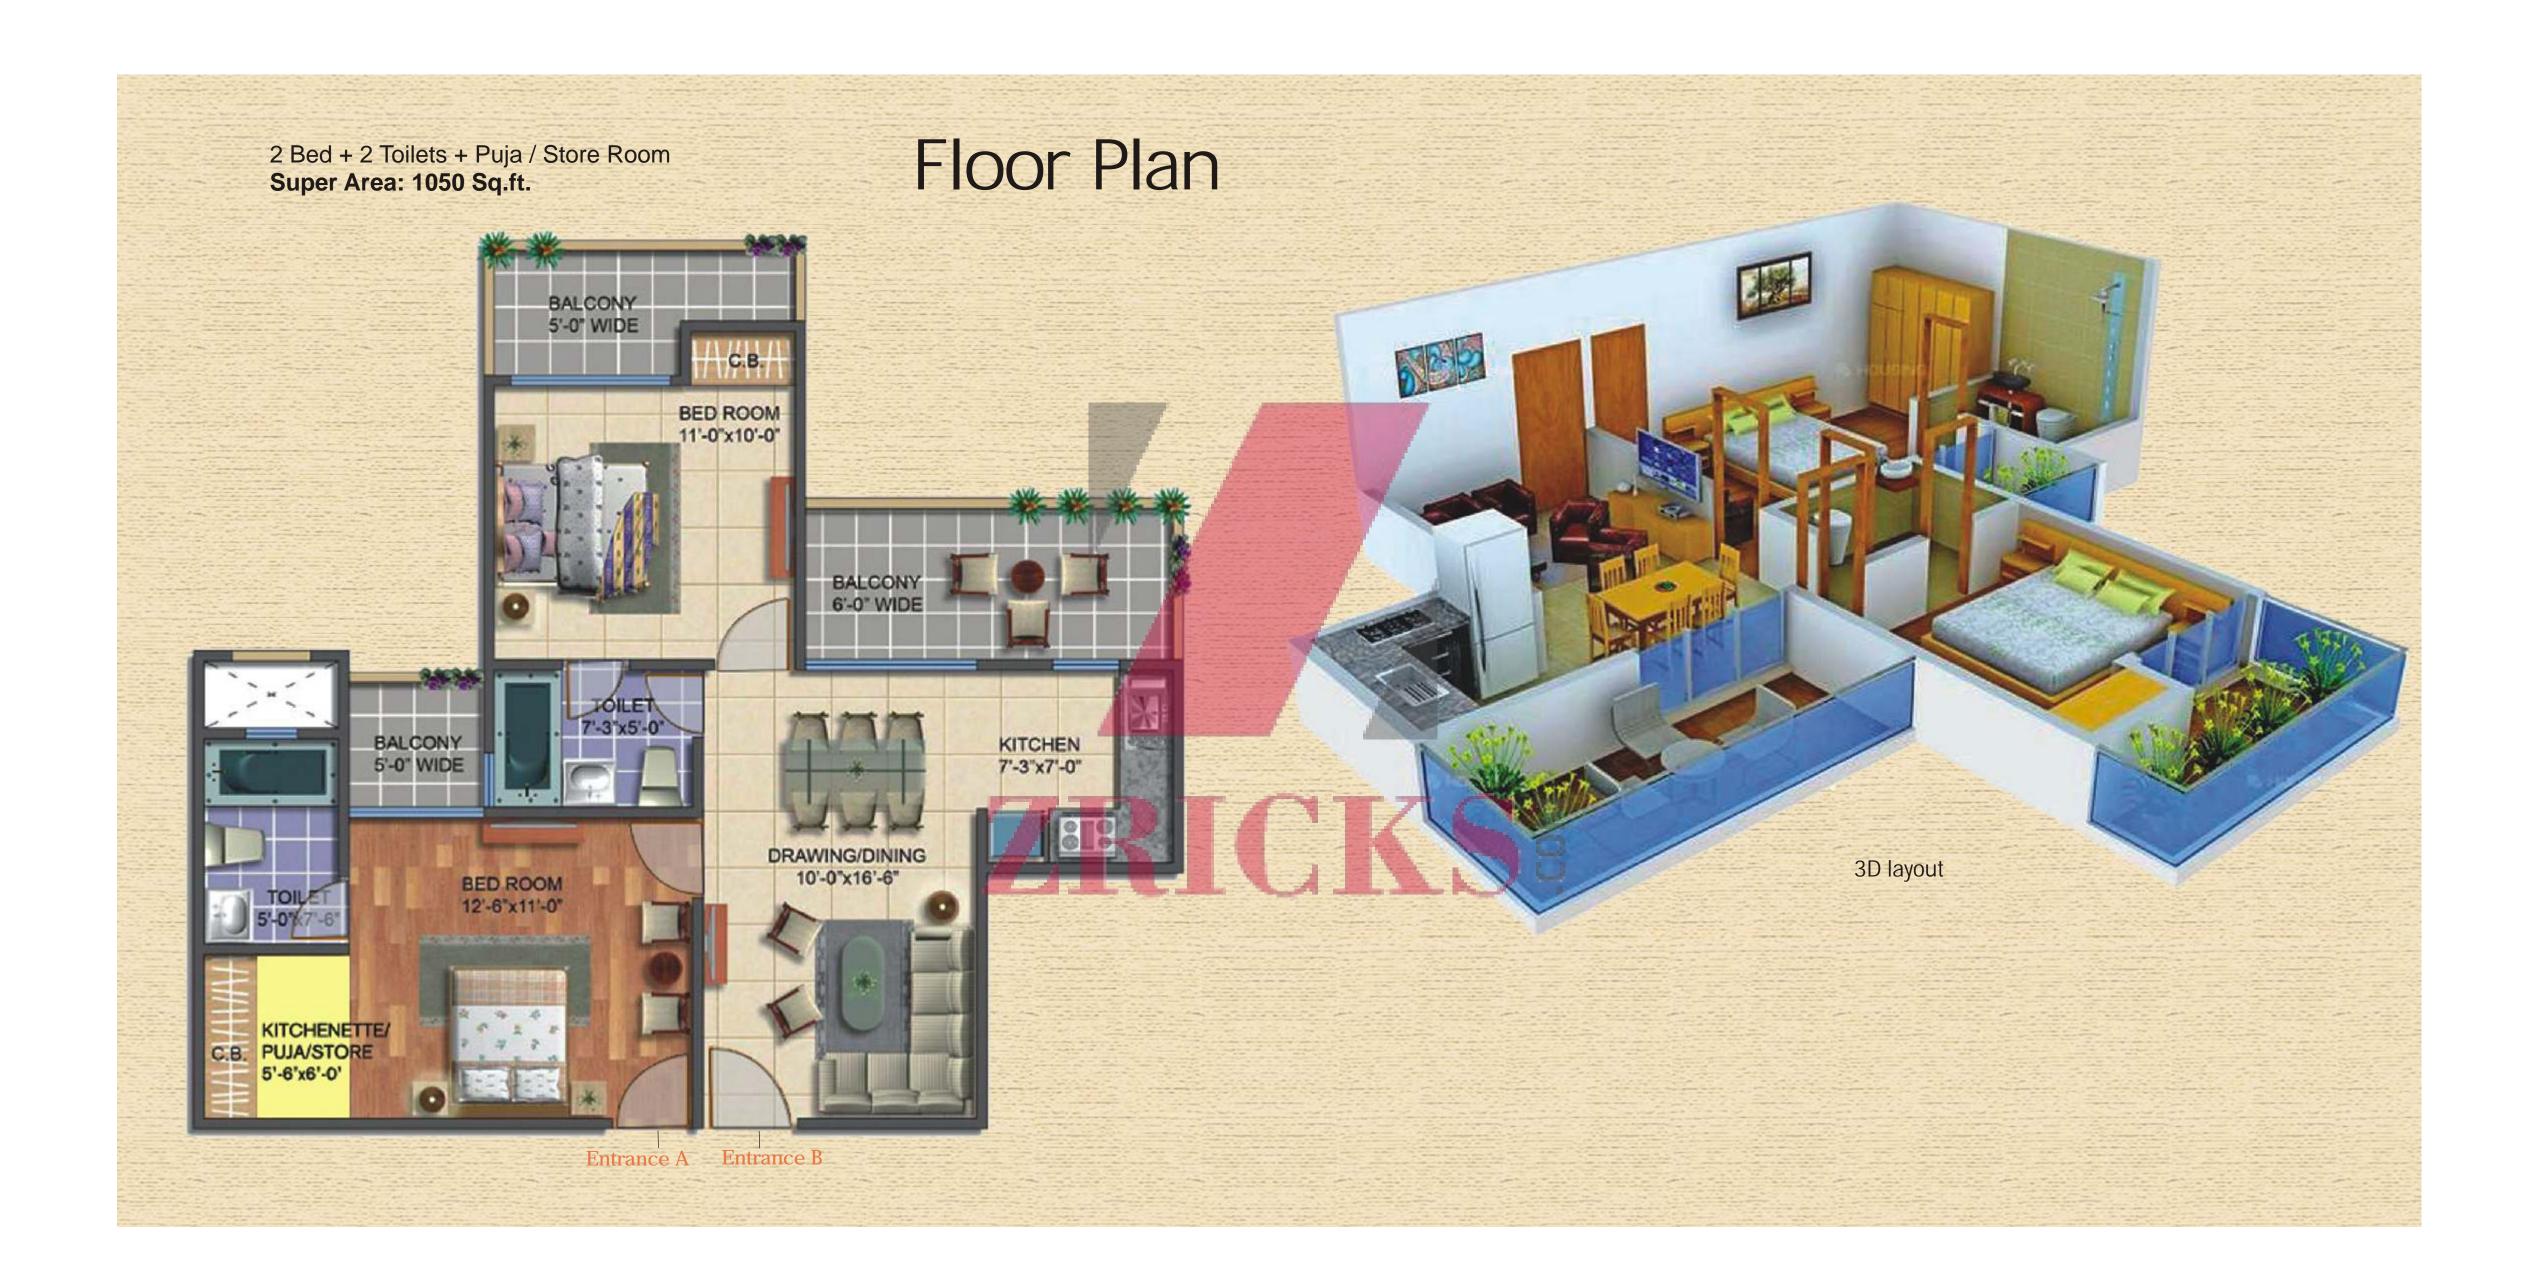

### A paradise for blissful living

Spread over an area of 2.5 acres,
Geotech Blessings is a lovely
complex having
2 and 3 BHK apartments varying in size from 1050 to 1575 sq.ft.
Carefully planned exteriors, well
designed interiors, open meticulous
landscapes are integrated with
blissful features of the project which
consists of many Green Building

# Uniquely designed for comfort & style

Aesthetics and comfort have preoccupied the well-known architect company, Deepak Mehta & Associates, right from the stage of developing blueprint for Geotech Blessings. The effect of intelligent designing is that apartments are roomy, ventilated and full of sunshine. The interiors have further been enhanced as each apartment comes furnished with

- Modular kitchen with Chimney
- Wooden flooring in Master bedroom
- Air conditioners, and Wardrobes in all the rooms.
- Spacious Balconies
- The tastefully designed apartment complex is truly a pleasant blend of comfort and style.