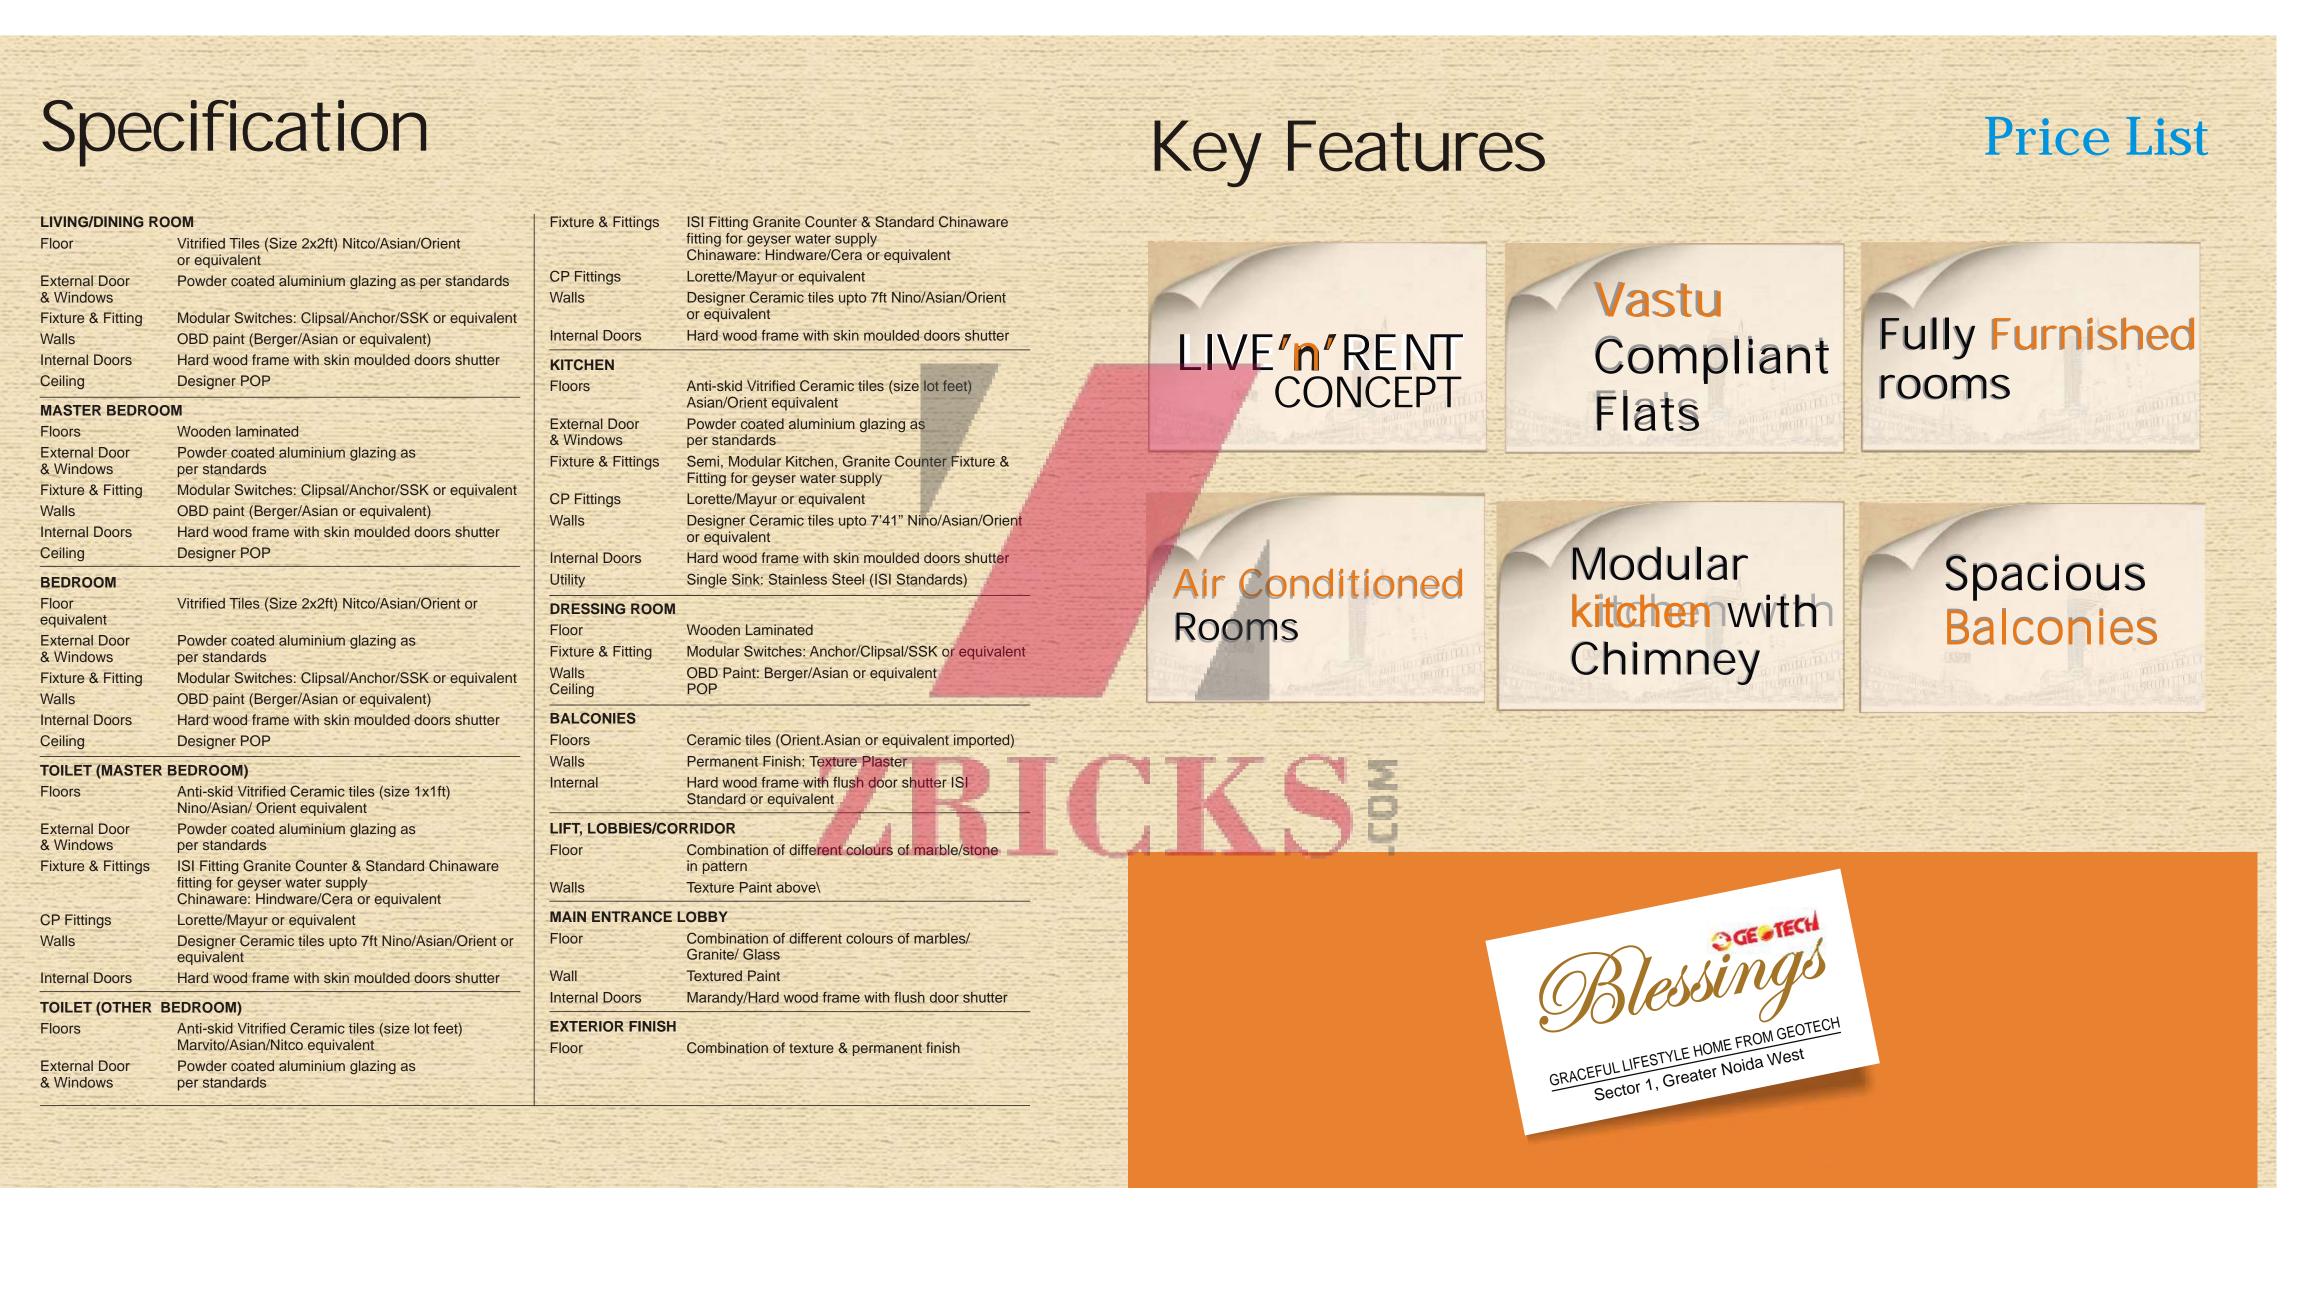

### Specification

| LIVING/DINING ROOM             |                                                                                                                                                                                                                                                                                                                                                                                                                                                                                                                                                                                                                                                                                                                                                                                                                                                                                                                                                                                                                                                                                                                                                                                                                                                                                                                                                                                                                                                                                                                                                                                                                                                                                                                                                                                                                                                                                   | Fixture & Fittings     | ISI Fitting Granite Counte                              |
|--------------------------------|-----------------------------------------------------------------------------------------------------------------------------------------------------------------------------------------------------------------------------------------------------------------------------------------------------------------------------------------------------------------------------------------------------------------------------------------------------------------------------------------------------------------------------------------------------------------------------------------------------------------------------------------------------------------------------------------------------------------------------------------------------------------------------------------------------------------------------------------------------------------------------------------------------------------------------------------------------------------------------------------------------------------------------------------------------------------------------------------------------------------------------------------------------------------------------------------------------------------------------------------------------------------------------------------------------------------------------------------------------------------------------------------------------------------------------------------------------------------------------------------------------------------------------------------------------------------------------------------------------------------------------------------------------------------------------------------------------------------------------------------------------------------------------------------------------------------------------------------------------------------------------------|------------------------|---------------------------------------------------------|
| Floor                          | Vitrified Tiles (Size 2x2ft) Nitco/Asian/Orient<br>or equivalent                                                                                                                                                                                                                                                                                                                                                                                                                                                                                                                                                                                                                                                                                                                                                                                                                                                                                                                                                                                                                                                                                                                                                                                                                                                                                                                                                                                                                                                                                                                                                                                                                                                                                                                                                                                                                  |                        | fitting for geyser water su<br>Chinaware: Hindware/Ce   |
| External Door                  | Powder coated aluminium glazing as per standards                                                                                                                                                                                                                                                                                                                                                                                                                                                                                                                                                                                                                                                                                                                                                                                                                                                                                                                                                                                                                                                                                                                                                                                                                                                                                                                                                                                                                                                                                                                                                                                                                                                                                                                                                                                                                                  | CP Fittings            | Lorette/Mayur or equivale                               |
| & Windows<br>Fixture & Fitting | Modular Switches: Clipsal/Anchor/SSK or equivalent                                                                                                                                                                                                                                                                                                                                                                                                                                                                                                                                                                                                                                                                                                                                                                                                                                                                                                                                                                                                                                                                                                                                                                                                                                                                                                                                                                                                                                                                                                                                                                                                                                                                                                                                                                                                                                | Walls                  | Designer Ceramic tiles up<br>or equivalent              |
| Walls                          | OBD paint (Berger/Asian or equivalent)                                                                                                                                                                                                                                                                                                                                                                                                                                                                                                                                                                                                                                                                                                                                                                                                                                                                                                                                                                                                                                                                                                                                                                                                                                                                                                                                                                                                                                                                                                                                                                                                                                                                                                                                                                                                                                            | Internal Doors         | Hard wood frame with ski                                |
| Internal Doors                 | Hard wood frame with skin moulded doors shutter                                                                                                                                                                                                                                                                                                                                                                                                                                                                                                                                                                                                                                                                                                                                                                                                                                                                                                                                                                                                                                                                                                                                                                                                                                                                                                                                                                                                                                                                                                                                                                                                                                                                                                                                                                                                                                   |                        |                                                         |
| Ceiling                        | Designer POP                                                                                                                                                                                                                                                                                                                                                                                                                                                                                                                                                                                                                                                                                                                                                                                                                                                                                                                                                                                                                                                                                                                                                                                                                                                                                                                                                                                                                                                                                                                                                                                                                                                                                                                                                                                                                                                                      | KITCHEN                |                                                         |
|                                |                                                                                                                                                                                                                                                                                                                                                                                                                                                                                                                                                                                                                                                                                                                                                                                                                                                                                                                                                                                                                                                                                                                                                                                                                                                                                                                                                                                                                                                                                                                                                                                                                                                                                                                                                                                                                                                                                   | Floors                 | Anti-skid Vitrified Ceramic<br>Asian/Orient equivalent  |
|                                |                                                                                                                                                                                                                                                                                                                                                                                                                                                                                                                                                                                                                                                                                                                                                                                                                                                                                                                                                                                                                                                                                                                                                                                                                                                                                                                                                                                                                                                                                                                                                                                                                                                                                                                                                                                                                                                                                   | External Door          | Powder coated aluminium                                 |
| Floors                         | Wooden laminated                                                                                                                                                                                                                                                                                                                                                                                                                                                                                                                                                                                                                                                                                                                                                                                                                                                                                                                                                                                                                                                                                                                                                                                                                                                                                                                                                                                                                                                                                                                                                                                                                                                                                                                                                                                                                                                                  | & Windows              | per standards                                           |
| External Door<br>& Windows     | Powder coated aluminium glazing as<br>per standards                                                                                                                                                                                                                                                                                                                                                                                                                                                                                                                                                                                                                                                                                                                                                                                                                                                                                                                                                                                                                                                                                                                                                                                                                                                                                                                                                                                                                                                                                                                                                                                                                                                                                                                                                                                                                               | Fixture & Fittings     | Semi, Modular Kitchen, G<br>Fitting for geyser water su |
| Fixture & Fitting              | Modular Switches: Clipsal/Anchor/SSK or equivalent                                                                                                                                                                                                                                                                                                                                                                                                                                                                                                                                                                                                                                                                                                                                                                                                                                                                                                                                                                                                                                                                                                                                                                                                                                                                                                                                                                                                                                                                                                                                                                                                                                                                                                                                                                                                                                | CP Fittings            | Lorette/Mayur or equivale                               |
| Walls                          | OBD paint (Berger/Asian or equivalent)                                                                                                                                                                                                                                                                                                                                                                                                                                                                                                                                                                                                                                                                                                                                                                                                                                                                                                                                                                                                                                                                                                                                                                                                                                                                                                                                                                                                                                                                                                                                                                                                                                                                                                                                                                                                                                            | Walls                  | Designer Ceramic tiles up                               |
| nternal Doors                  | Hard wood frame with skin moulded doors shutter                                                                                                                                                                                                                                                                                                                                                                                                                                                                                                                                                                                                                                                                                                                                                                                                                                                                                                                                                                                                                                                                                                                                                                                                                                                                                                                                                                                                                                                                                                                                                                                                                                                                                                                                                                                                                                   |                        | or equivalent                                           |
| Ceiling                        | Designer POP                                                                                                                                                                                                                                                                                                                                                                                                                                                                                                                                                                                                                                                                                                                                                                                                                                                                                                                                                                                                                                                                                                                                                                                                                                                                                                                                                                                                                                                                                                                                                                                                                                                                                                                                                                                                                                                                      | Internal Doors         | Hard wood frame with ski                                |
| BEDROOM                        |                                                                                                                                                                                                                                                                                                                                                                                                                                                                                                                                                                                                                                                                                                                                                                                                                                                                                                                                                                                                                                                                                                                                                                                                                                                                                                                                                                                                                                                                                                                                                                                                                                                                                                                                                                                                                                                                                   | Utility                | Single Sink: Stainless Ste                              |
| Floor                          | Vitrified Tiles (Size 2x2ft) Nitco/Asian/Orient or                                                                                                                                                                                                                                                                                                                                                                                                                                                                                                                                                                                                                                                                                                                                                                                                                                                                                                                                                                                                                                                                                                                                                                                                                                                                                                                                                                                                                                                                                                                                                                                                                                                                                                                                                                                                                                | DRESSING ROOM          |                                                         |
| equivalent                     |                                                                                                                                                                                                                                                                                                                                                                                                                                                                                                                                                                                                                                                                                                                                                                                                                                                                                                                                                                                                                                                                                                                                                                                                                                                                                                                                                                                                                                                                                                                                                                                                                                                                                                                                                                                                                                                                                   | Floor                  | Wooden Laminated                                        |
| External Door<br>& Windows     | Powder coated aluminium glazing as<br>per standards                                                                                                                                                                                                                                                                                                                                                                                                                                                                                                                                                                                                                                                                                                                                                                                                                                                                                                                                                                                                                                                                                                                                                                                                                                                                                                                                                                                                                                                                                                                                                                                                                                                                                                                                                                                                                               | Fixture & Fitting      | Modular Switches: Ancho                                 |
| Fixture & Fitting              | Modular Switches: Clipsal/Anchor/SSK or equivalent                                                                                                                                                                                                                                                                                                                                                                                                                                                                                                                                                                                                                                                                                                                                                                                                                                                                                                                                                                                                                                                                                                                                                                                                                                                                                                                                                                                                                                                                                                                                                                                                                                                                                                                                                                                                                                | Walls                  | OBD Paint: Berger/Asian                                 |
| Walls                          | OBD paint (Berger/Asian or equivalent)                                                                                                                                                                                                                                                                                                                                                                                                                                                                                                                                                                                                                                                                                                                                                                                                                                                                                                                                                                                                                                                                                                                                                                                                                                                                                                                                                                                                                                                                                                                                                                                                                                                                                                                                                                                                                                            | Ceiling                | POP                                                     |
| Internal Doors                 | Hard wood frame with skin moulded doors shutter                                                                                                                                                                                                                                                                                                                                                                                                                                                                                                                                                                                                                                                                                                                                                                                                                                                                                                                                                                                                                                                                                                                                                                                                                                                                                                                                                                                                                                                                                                                                                                                                                                                                                                                                                                                                                                   | BALCONIES              |                                                         |
| Ceiling                        | Designer POP                                                                                                                                                                                                                                                                                                                                                                                                                                                                                                                                                                                                                                                                                                                                                                                                                                                                                                                                                                                                                                                                                                                                                                                                                                                                                                                                                                                                                                                                                                                                                                                                                                                                                                                                                                                                                                                                      | Floors                 | Ceramic tiles (Orient.Asia                              |
|                                | the second | Walls                  | Permanent Finish: Texture                               |
| TOILET (MASTER                 | the second | Internal               | Hard wood frame with flug                               |
| Floors                         | Anti-skid Vitrified Ceramic tiles (size 1x1ft)<br>Nino/Asian/ Orient equivalent                                                                                                                                                                                                                                                                                                                                                                                                                                                                                                                                                                                                                                                                                                                                                                                                                                                                                                                                                                                                                                                                                                                                                                                                                                                                                                                                                                                                                                                                                                                                                                                                                                                                                                                                                                                                   | -                      | Standard or equivalent                                  |
| External Door                  | Powder coated aluminium glazing as                                                                                                                                                                                                                                                                                                                                                                                                                                                                                                                                                                                                                                                                                                                                                                                                                                                                                                                                                                                                                                                                                                                                                                                                                                                                                                                                                                                                                                                                                                                                                                                                                                                                                                                                                                                                                                                | LIFT, LOBBIES/CORRIDOR |                                                         |
| & Windows                      | per standards                                                                                                                                                                                                                                                                                                                                                                                                                                                                                                                                                                                                                                                                                                                                                                                                                                                                                                                                                                                                                                                                                                                                                                                                                                                                                                                                                                                                                                                                                                                                                                                                                                                                                                                                                                                                                                                                     | Floor                  | Combination of different of                             |
| Fixture & Fittings             | ISI Fitting Granite Counter & Standard Chinaware                                                                                                                                                                                                                                                                                                                                                                                                                                                                                                                                                                                                                                                                                                                                                                                                                                                                                                                                                                                                                                                                                                                                                                                                                                                                                                                                                                                                                                                                                                                                                                                                                                                                                                                                                                                                                                  |                        | in pattern                                              |
|                                | fitting for geyser water supply<br>Chinaware: Hindware/Cera or equivalent                                                                                                                                                                                                                                                                                                                                                                                                                                                                                                                                                                                                                                                                                                                                                                                                                                                                                                                                                                                                                                                                                                                                                                                                                                                                                                                                                                                                                                                                                                                                                                                                                                                                                                                                                                                                         | Walls                  | Texture Paint above\                                    |
| CP Fittings                    | Lorette/Mayur or equivalent                                                                                                                                                                                                                                                                                                                                                                                                                                                                                                                                                                                                                                                                                                                                                                                                                                                                                                                                                                                                                                                                                                                                                                                                                                                                                                                                                                                                                                                                                                                                                                                                                                                                                                                                                                                                                                                       | MAIN ENTRANCE LOBBY    |                                                         |
| Walls                          | Designer Ceramic tiles upto 7ft Nino/Asian/Orient or equivalent                                                                                                                                                                                                                                                                                                                                                                                                                                                                                                                                                                                                                                                                                                                                                                                                                                                                                                                                                                                                                                                                                                                                                                                                                                                                                                                                                                                                                                                                                                                                                                                                                                                                                                                                                                                                                   | Floor                  | Combination of different of Granite/ Glass              |
| Internal Doors                 | Hard wood frame with skin moulded doors shutter                                                                                                                                                                                                                                                                                                                                                                                                                                                                                                                                                                                                                                                                                                                                                                                                                                                                                                                                                                                                                                                                                                                                                                                                                                                                                                                                                                                                                                                                                                                                                                                                                                                                                                                                                                                                                                   | Wall                   | Textured Paint                                          |
| TOILET (OTHER                  | BEDROOM)                                                                                                                                                                                                                                                                                                                                                                                                                                                                                                                                                                                                                                                                                                                                                                                                                                                                                                                                                                                                                                                                                                                                                                                                                                                                                                                                                                                                                                                                                                                                                                                                                                                                                                                                                                                                                                                                          | Internal Doors         | Marandy/Hard wood fram                                  |
| Floors                         | Anti-skid Vitrified Ceramic tiles (size lot feet)                                                                                                                                                                                                                                                                                                                                                                                                                                                                                                                                                                                                                                                                                                                                                                                                                                                                                                                                                                                                                                                                                                                                                                                                                                                                                                                                                                                                                                                                                                                                                                                                                                                                                                                                                                                                                                 | EXTERIOR FINISH        |                                                         |
| 10010                          | Marvito/Asian/Nitco equivalent                                                                                                                                                                                                                                                                                                                                                                                                                                                                                                                                                                                                                                                                                                                                                                                                                                                                                                                                                                                                                                                                                                                                                                                                                                                                                                                                                                                                                                                                                                                                                                                                                                                                                                                                                                                                                                                    | Floor                  | Combination of texture &                                |
| External Door                  | Powder coated aluminium glazing as                                                                                                                                                                                                                                                                                                                                                                                                                                                                                                                                                                                                                                                                                                                                                                                                                                                                                                                                                                                                                                                                                                                                                                                                                                                                                                                                                                                                                                                                                                                                                                                                                                                                                                                                                                                                                                                |                        |                                                         |
| & Windows                      | per standards                                                                                                                                                                                                                                                                                                                                                                                                                                                                                                                                                                                                                                                                                                                                                                                                                                                                                                                                                                                                                                                                                                                                                                                                                                                                                                                                                                                                                                                                                                                                                                                                                                                                                                                                                                                                                                                                     |                        |                                                         |

- Modular kitchen with Chimney
- Wooden flooring in Master bedroom
- Air conditioners, and Wardrobes in all the rooms.
- Spacious Balconies
- The tastefully designed apartment complex is truly a pleasant blend of comfort and style.