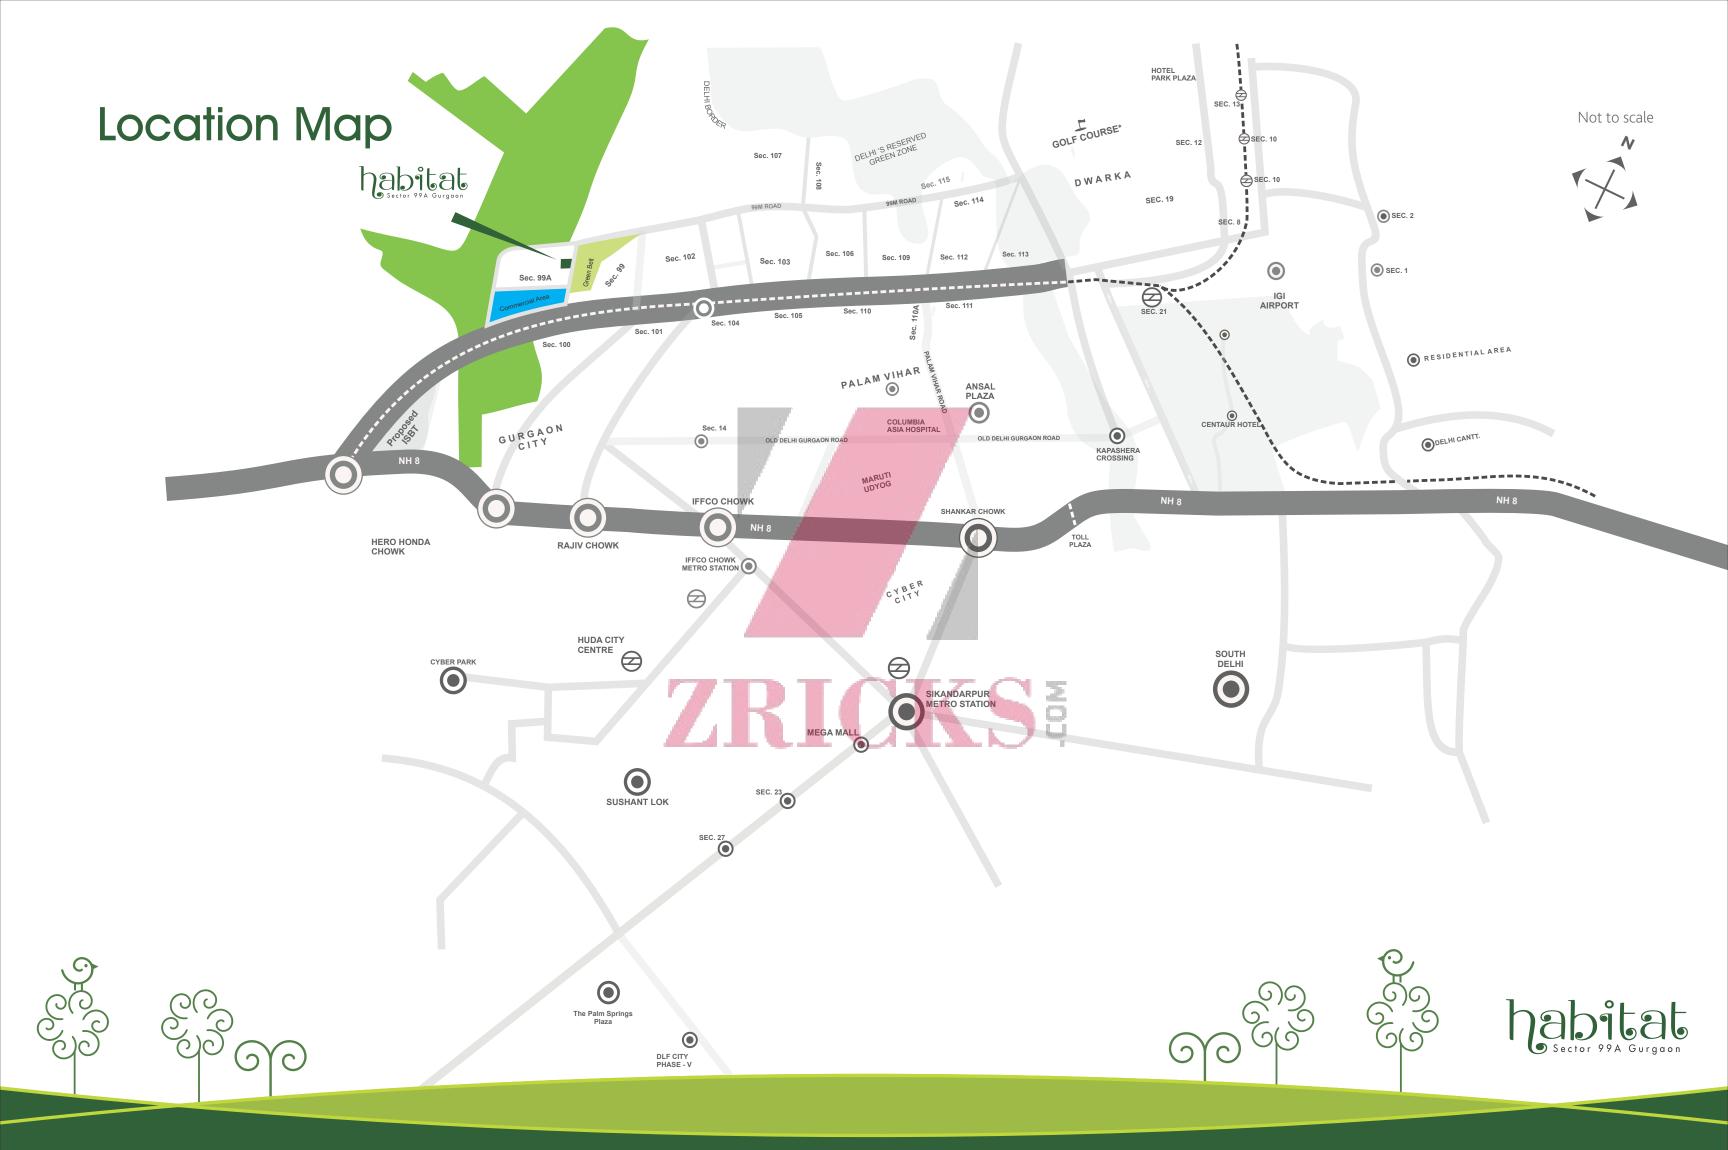

# Your abode as center of your world

Accessibility is something that perfects a home. A secluded sanctuary not too withdrawn from the rest. habital homes nestle amidst the emerging locale of Sector 99 A in the bustling metropolis of Gurgaon. These homes are true green in nature as the project overlooks the proposed Huda green belt earmarked in the master plan of 2031. It also borders the upcoming biggest wholesale market planned in Gurgaon.

Sharing its vicinity with entertainment hub, reputed hospitals and educational institutes, habitat takes care of all your needs and wishes.

Proximity to

- Proximity to Dwarka Expressway
- Close to the upcoming metro line
- Amidst premium infrastructure
- Well connected to IGI Airport & NH8