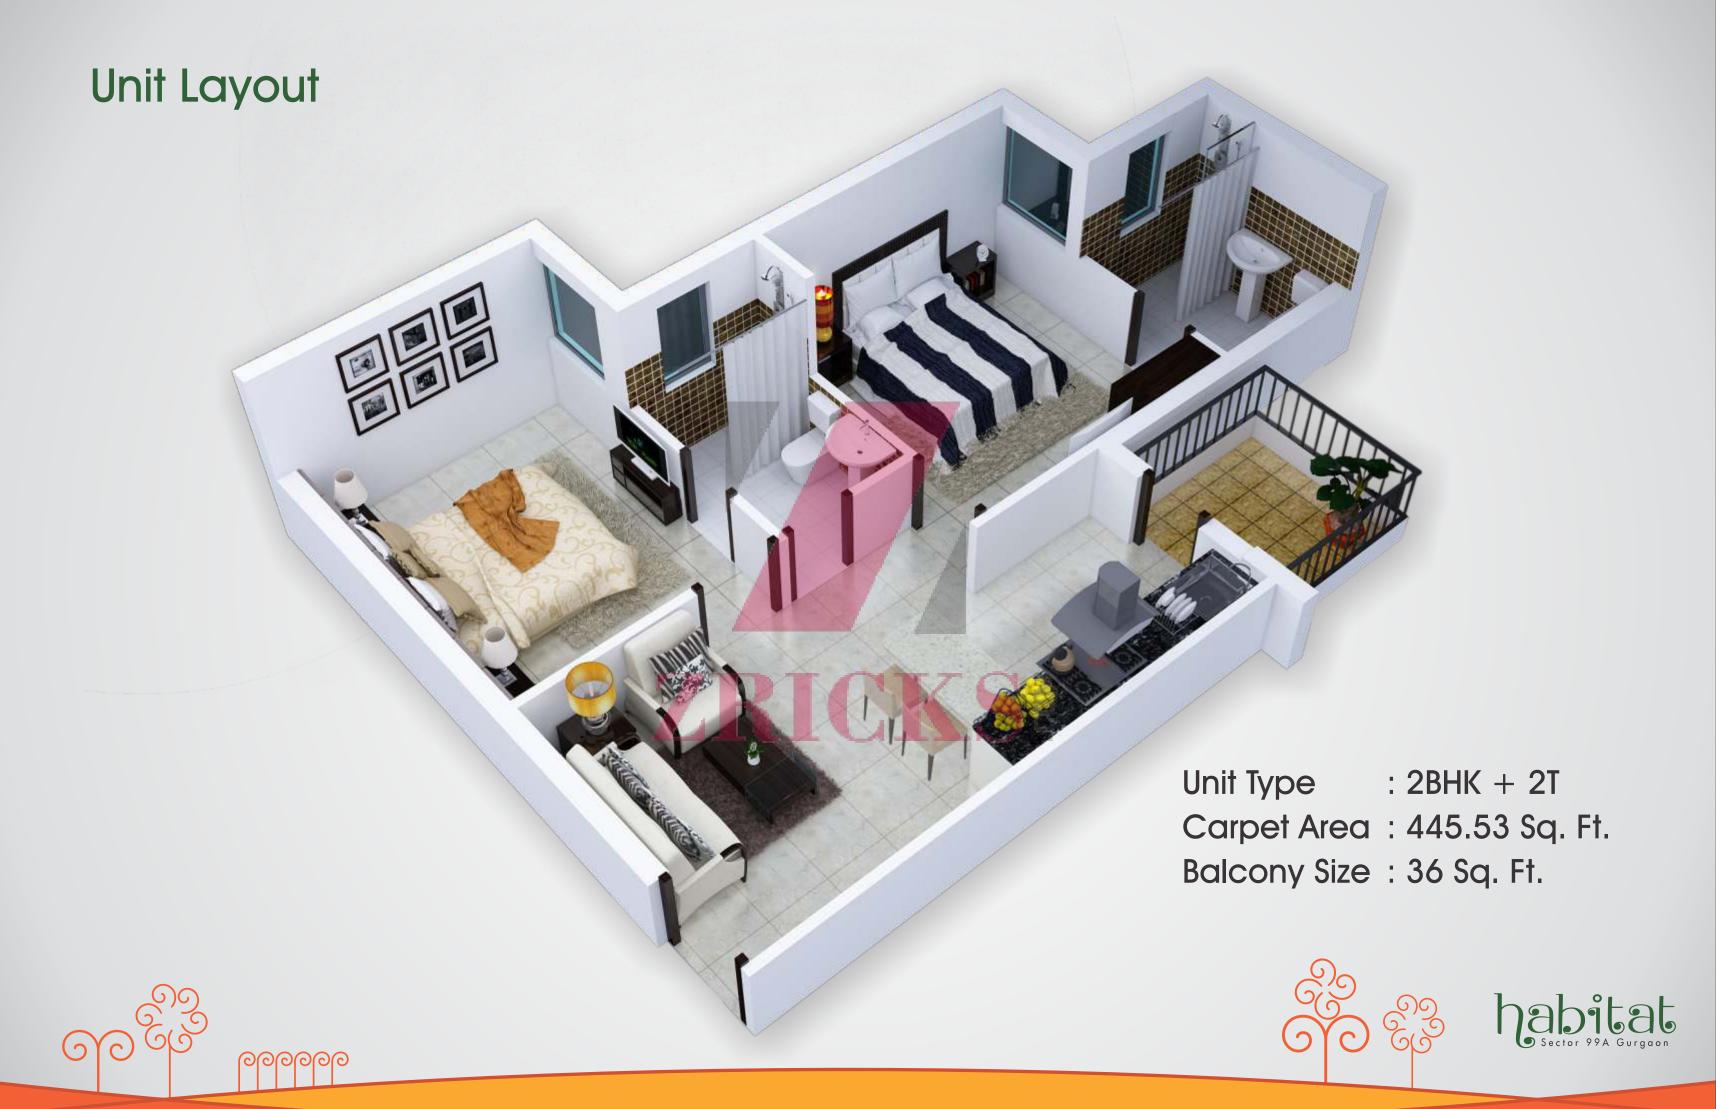

### Specifications

| AREAS              | WALLS                                                    | FLOOR       | CEILING                 | DOORS/WINDOWS                                                                                | OTHERS                                                         |
|--------------------|----------------------------------------------------------|-------------|-------------------------|----------------------------------------------------------------------------------------------|----------------------------------------------------------------|
| STRUCTURE          | Earthquake resistant framed structure with filler walls. |             |                         |                                                                                              |                                                                |
| LIVING ROOM/DINING | Plaster with white wash/Color Wash                       | Tiles       | Plaster with white wash | Internal door: Flush door shutters with paint. External door / window: Ms painted with glass |                                                                |
| MASTER BEDROOM     | Plaster with white wash/Color Wash                       | Tiles       | Plaster with white wash | Internal door: Flush door shutters with paint. External door / window: Ms painted with glass |                                                                |
| OTHER BEDROOMS     | Plaster with white wash/Color Wash                       | Tiles       | Plaster with white wash | Internal door: Flush door shutters with paint. External door / window: Ms painted with glass |                                                                |
| KITCHEN            | Plaster and Ceramic tiles upto 2 feet above counter      | Tiles       | Plaster with white wash | Internal door: Flush door shutters with paint. External door / window: Ms painted with glass | Stone Counter Top,<br>Stainless Steel Sink and<br>CP Fittings. |
| BALCONIES/TERRACES | Cement paint                                             | Tiles Tiles | Plaster with white wash | External door / window : Ms painted with glass                                               |                                                                |
| BATHROOMS          | Ceramic tiles, upto 7 feet in shower area                | Tiles       | Plaster with white wash | Internal door: Flush door shutters with paint. External door / window: Ms painted with glass | Sanitaryware and CP Fittings                                   |
| ELECTRICAL         | Concealed wiring with sheet switches                     |             |                         |                                                                                              |                                                                |
| LIFT               | Passenger lift, tiles in lift lobby                      |             |                         |                                                                                              |                                                                |

<sup>\*</sup>In the interest maintaining of high standards, all floor plans, unit layout plans, areas, dimensions and specifications are indicative and are subject to change as decided by the company or by any competent authority.