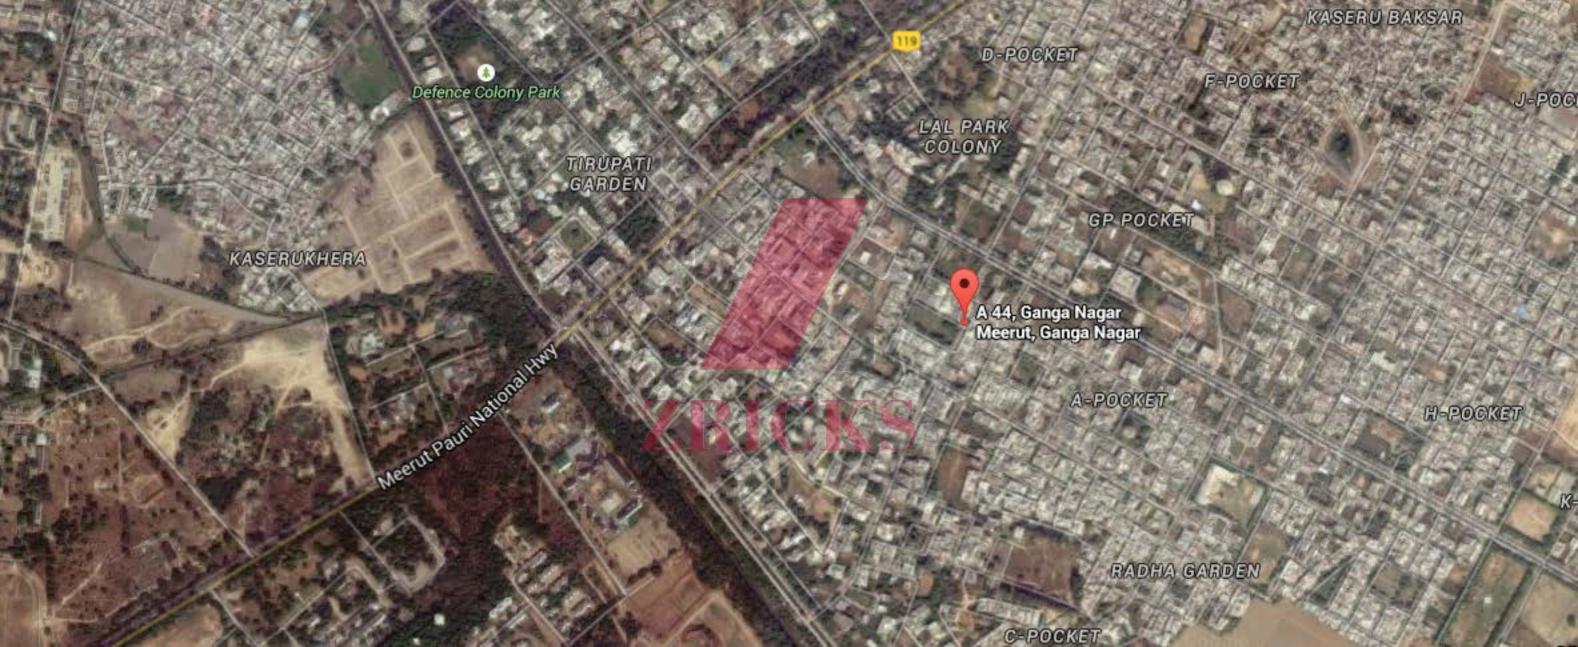

# Project Specification:

Super structure: RCC framed structure, with brick work in cement mortar 1:5 in 230mm wall and 1:4 in 115mm wall.

## Living/Dining Room / Lobby:

Flooring and skirting: (vitrified Tiles) False ceiling with colored glass work provision for concealed lights & POP

Well finishes: Designer paint with plastic emulsion.

#### Bedrooms

Flooring: Vitrified tiles with skirting.

Ceiling: Bedroom ceiling shall be furnished with plaster of Paris and plastic emulsion.

Wall finishes: All internet walls shall be treated with cement/enamel based wall putty and thereafter painted with latest

shades

Cupboards: 19mm wooden cupboard with latest mica in all bedrooms.

**Door and window shutters**: One side teak veneer flush door and hard wood window shutters in natural finish w