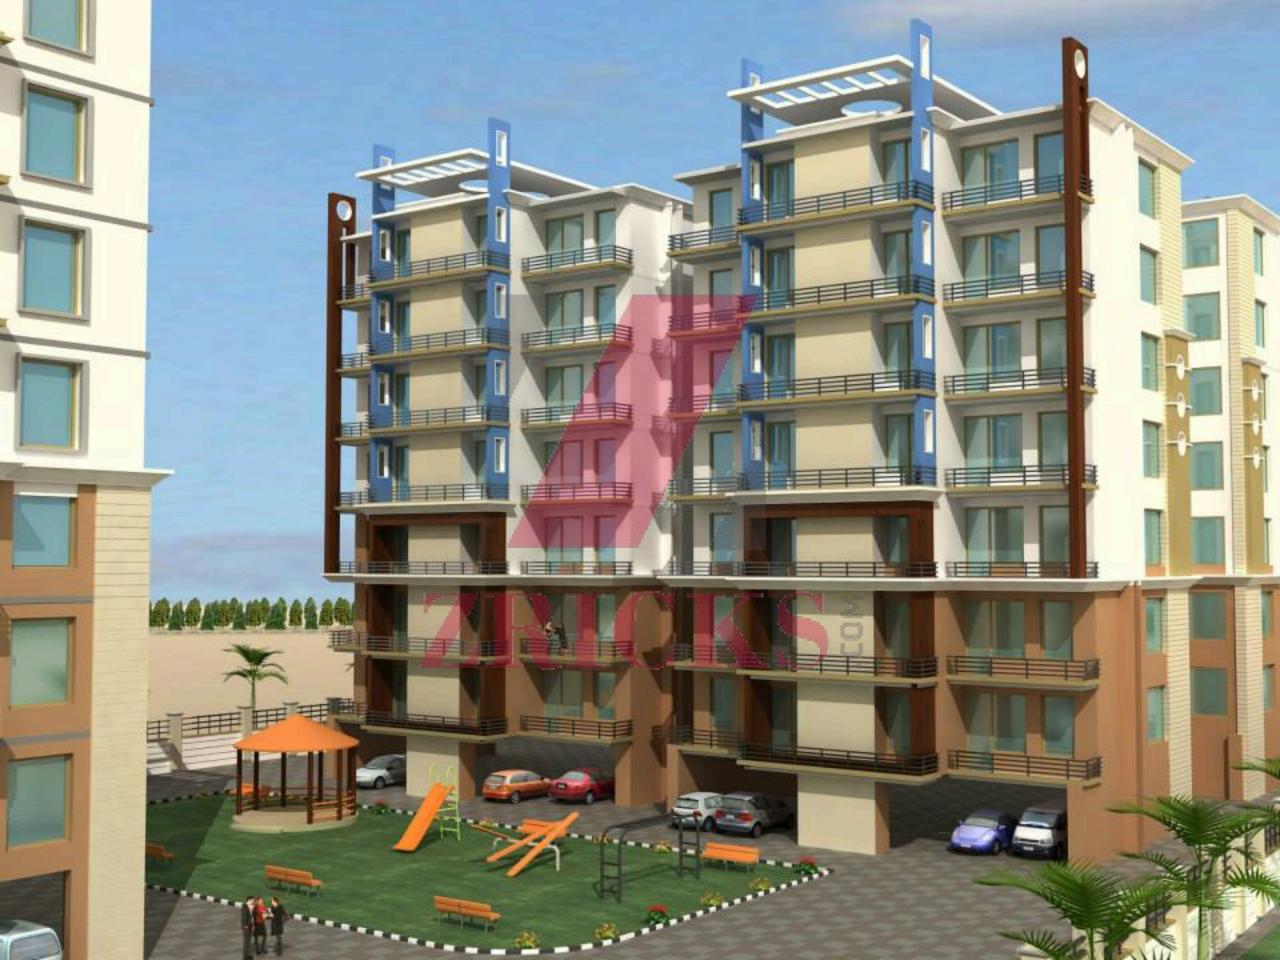

# Project Specification:

Super structure: RCC framed structure, with brick work in cement mortar 1:5 in 230mm wall and 1:4 in 115mm wall.

## Living/Dining Room / Lobby:

Flooring and skirting: (vitrified Tiles) False ceiling with colored glass work provision for concealed lights & POP

Well finishes: Designer paint with plastic emulsion.

#### Bedrooms

Flooring: Vitrified tiles with skirting.

Ceiling: Bedroom ceiling shall be furnished with plaster of Paris and plastic emulsion.

Wall finishes: All internet walls shall be treated with cement/enamel based wall putty and thereafter painted with latest

shades

Cupboards: 19mm wooden cupboard with latest mica in all bedrooms.

**Door and window shutters**: One side teak veneer flush door and hard wood window shutters in natura