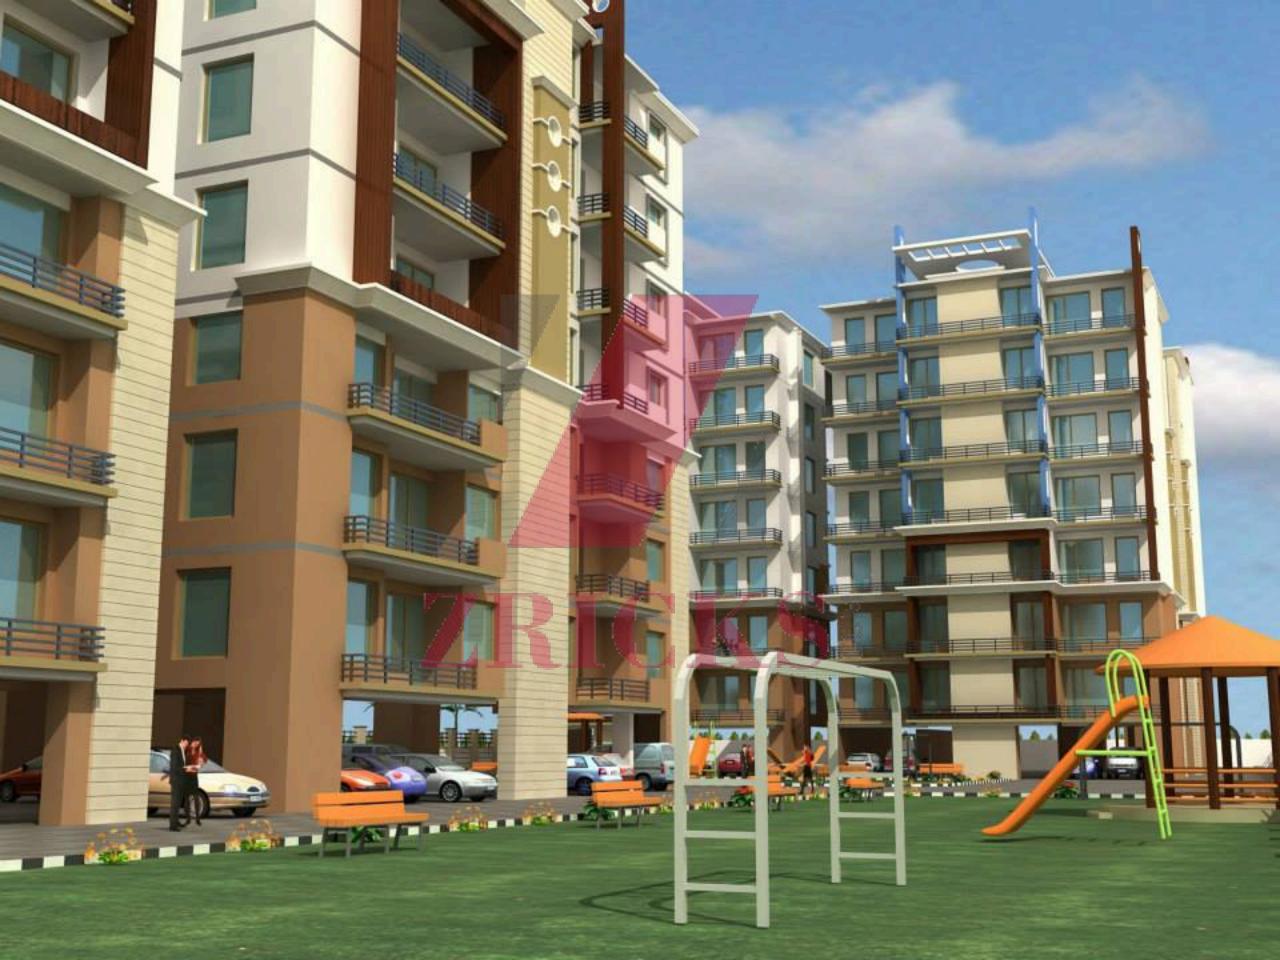

# Project Specification:

Super structure: RCC framed structure, with brick work in cement mortar 1:5 in 230mm wall and 1:4 in 115mm wall.

## Living/Dining Room / Lobby:

Flooring and skirting: (vitrified Tiles) False ceiling with colored glass work provision for concealed lights & POP

Well finishes: Designer paint with plastic emulsion.

#### Bedrooms

Flooring: Vitrified tiles with skirting.

Ceiling: Bedroom ceiling shall be furnished with plaster of Paris and plastic emulsion.

Wall finishes: All internet walls shall be treated with cement/enamel based wall putty and thereafter painted with latest

shades

Cupboards: 19mm wooden cupboard with latest mica in all bedrooms.

**Door and window shutters**: One side teak veneer flush door and hard wood window shutters in natural