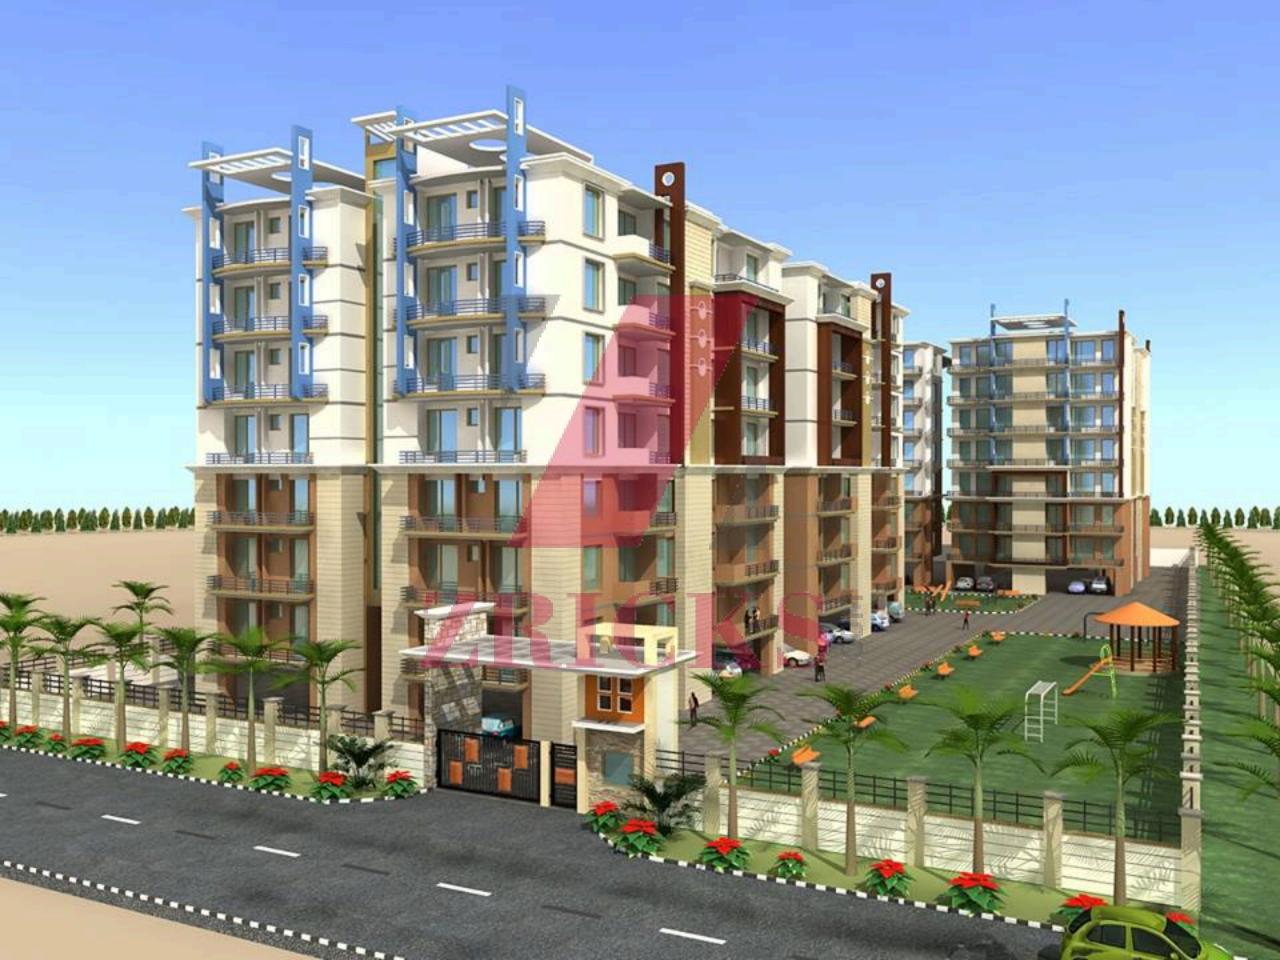

# Project Specification:

Super structure: RCC framed structure, with brick work in cement mortar 1:5 in 230mm wall and 1:4 in 115mm wall.

## Living/Dining Room / Lobby:

Flooring and skirting: (vitrified Tiles) False ceiling with colored glass work provision for concealed lights & POP

Well finishes: Designer paint with plastic emulsion.

#### Bedrooms

Flooring: Vitrified tiles with skirting.

Ceiling: Bedroom ceiling shall be furnished with plaster of Paris and plastic emulsion.

Wall finishes: All internet walls shall be treated with cement/enamel based wall putty and thereafter painted with latest

shades

Cupboards: 19mm wooden cupboard with latest mica in all bedrooms.

**Door and window shutters**: One side teak veneer flush door and hard wood window shutters in natural fi