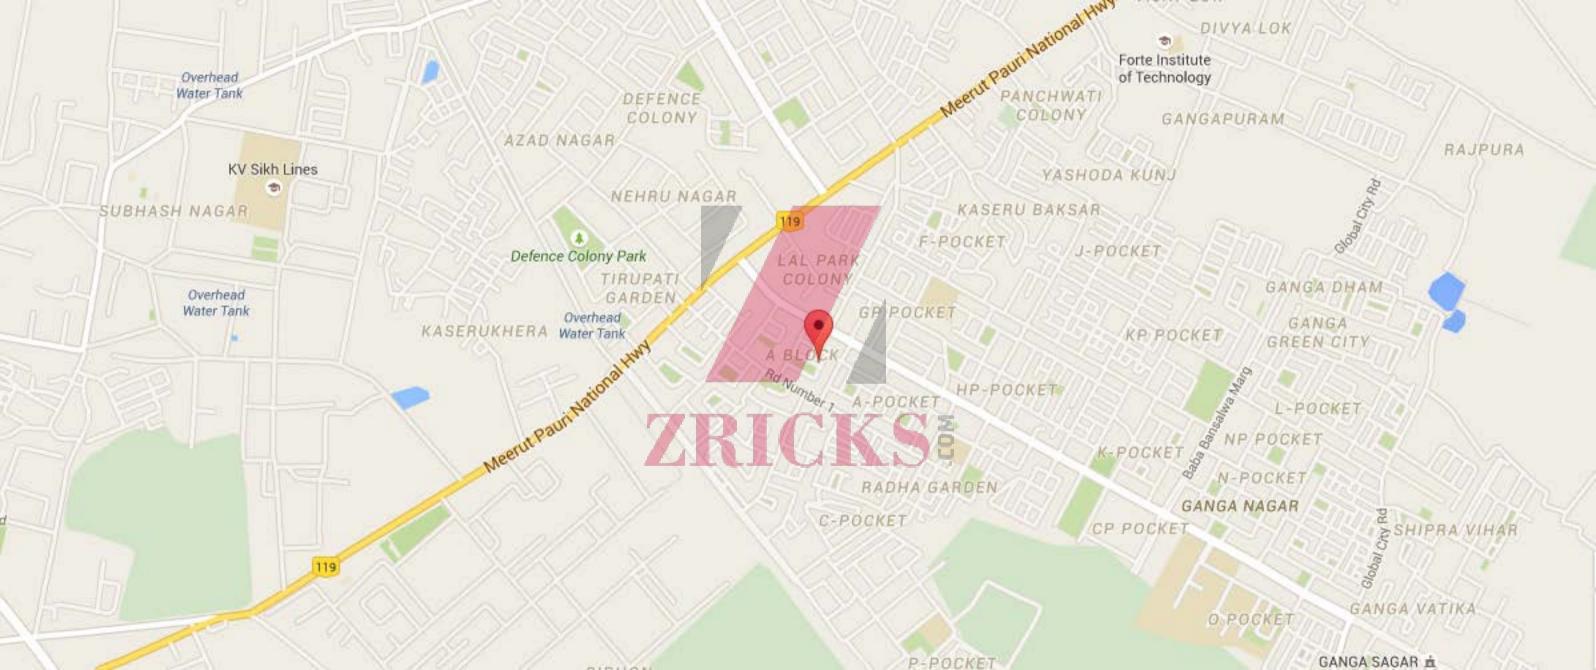

# Project Specification:

Super structure: RCC framed structure, with brick work in cement mortar 1:5 in 230mm wall and 1:4 in 115mm wall.

## Living/Dining Room / Lobby:

Flooring and skirting: (vitrified Tiles) False ceiling with colored glass work provision for concealed lights & POP

Well finishes: Designer paint with plastic emulsion.

#### Bedrooms

Flooring: Vitrified tiles with skirting.

Ceiling: Bedroom ceiling shall be furnished with plaster of Paris and plastic emulsion.

Wall finishes: All internet walls shall be treated with cement/enamel based wall putty and thereafter painted with latest

shades

Cupboards: 19mm wooden cupboard with latest mica in all bedrooms.

**Door and window shutters**: One side teak veneer flush door and hard wood window shutters in natural finish