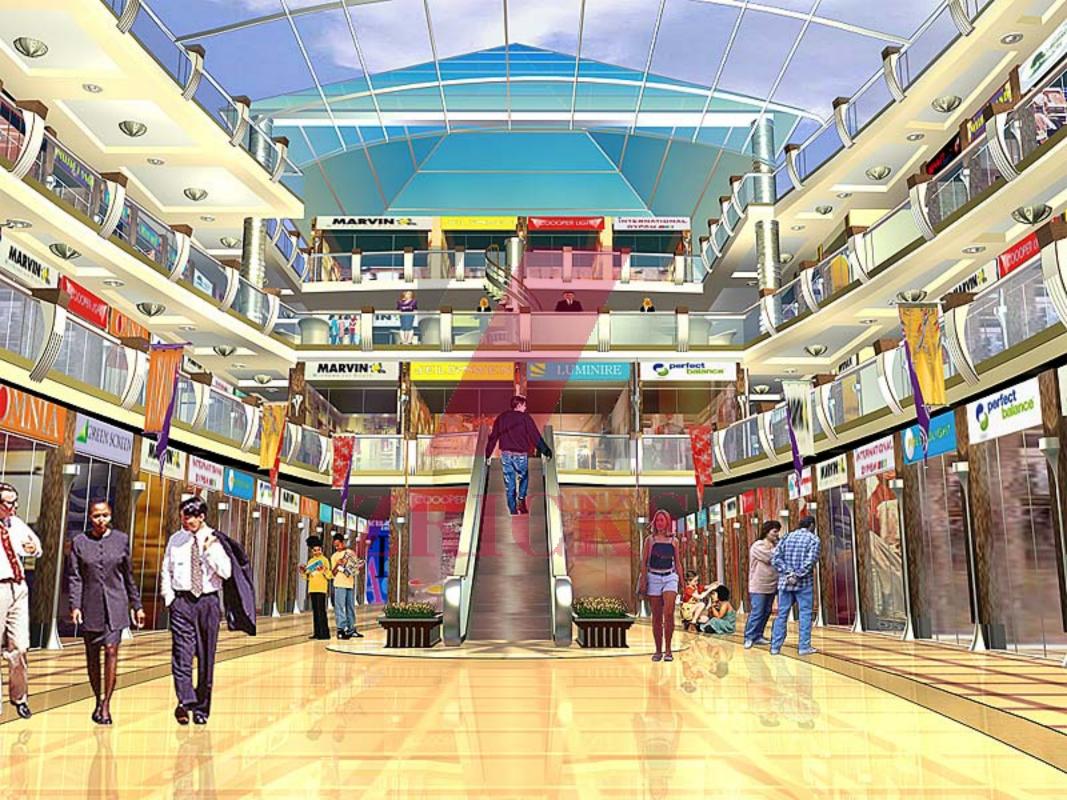

Located in centre of Indrapuram, on the National Highway 24 and well connected with Delhi, Noida, Vaishali, kaushambhi etc, The Lower Ground Floor, Upper Ground Floor, Ground Floor and First Floor at the Wonder Mall are reserved for Shops and Showrooms. Vast Combinations are also available for Multicusine, Chains, Kids Entertainment Zone and Cool Swimming Pool at Third Floor. The exclusive requirement of different segment of retail world will be taken care by different shops and their sizes. A piece of marvel offering opportunities of a lifetime is from non other than NIPUN GROUP. The Group are forever pursuit of excellence in whatever they do & the success has been their, here too...

- Flectronic Outlets
- Fashion Boutiques
- **Brand Outlets**
- **Departmental Stores**
- Jewellery & Accessory
- Gifts and Toys
- Chemists and Druggists
- Life Style Products
- **Grocery Stores**

- Cyber Cafes
- **Fast Food Joints**
- Splash Pools
- → Food Courts
- → Rain Dance Floor → Ice Cream Parlours → Beauty Saloons
  - MultiCusine Restaurants
- Health Spa
- Bar & Lounges
- → Photo Labs
- Bakery & Sweet Shops
- Fitness Centers
- Disco Theche