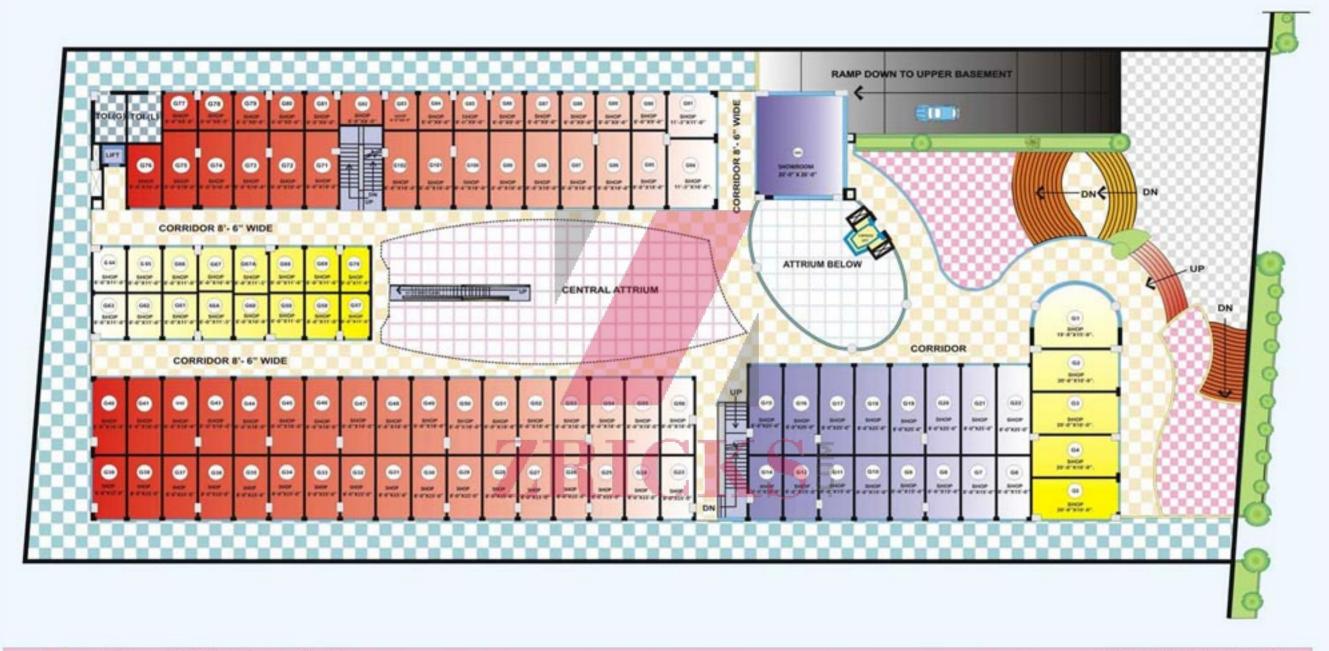

Located in centre of Indrapuram, on the National Highway 24 and well connected with Delhi, Noida, Vaishali, kaushambhi etc, The Lower Ground Floor, Upper Ground Floor, Ground Floor and First Floor at the Wonder Mall are reserved for Shops and Showrooms. Vast Combinations are also available for Multicusine, Chains, Kids Entertainment Zone and Cool Swimming Pool at Third Floor. The exclusive requirement of different segment of retail world will be taken care by different shops and their sizes. A piece of marvel offering opportunities of a lifetime is from non other than NIPUN GROUP. The Group are forever pursuit of excellence in whatever they do & the success has been their, here too...