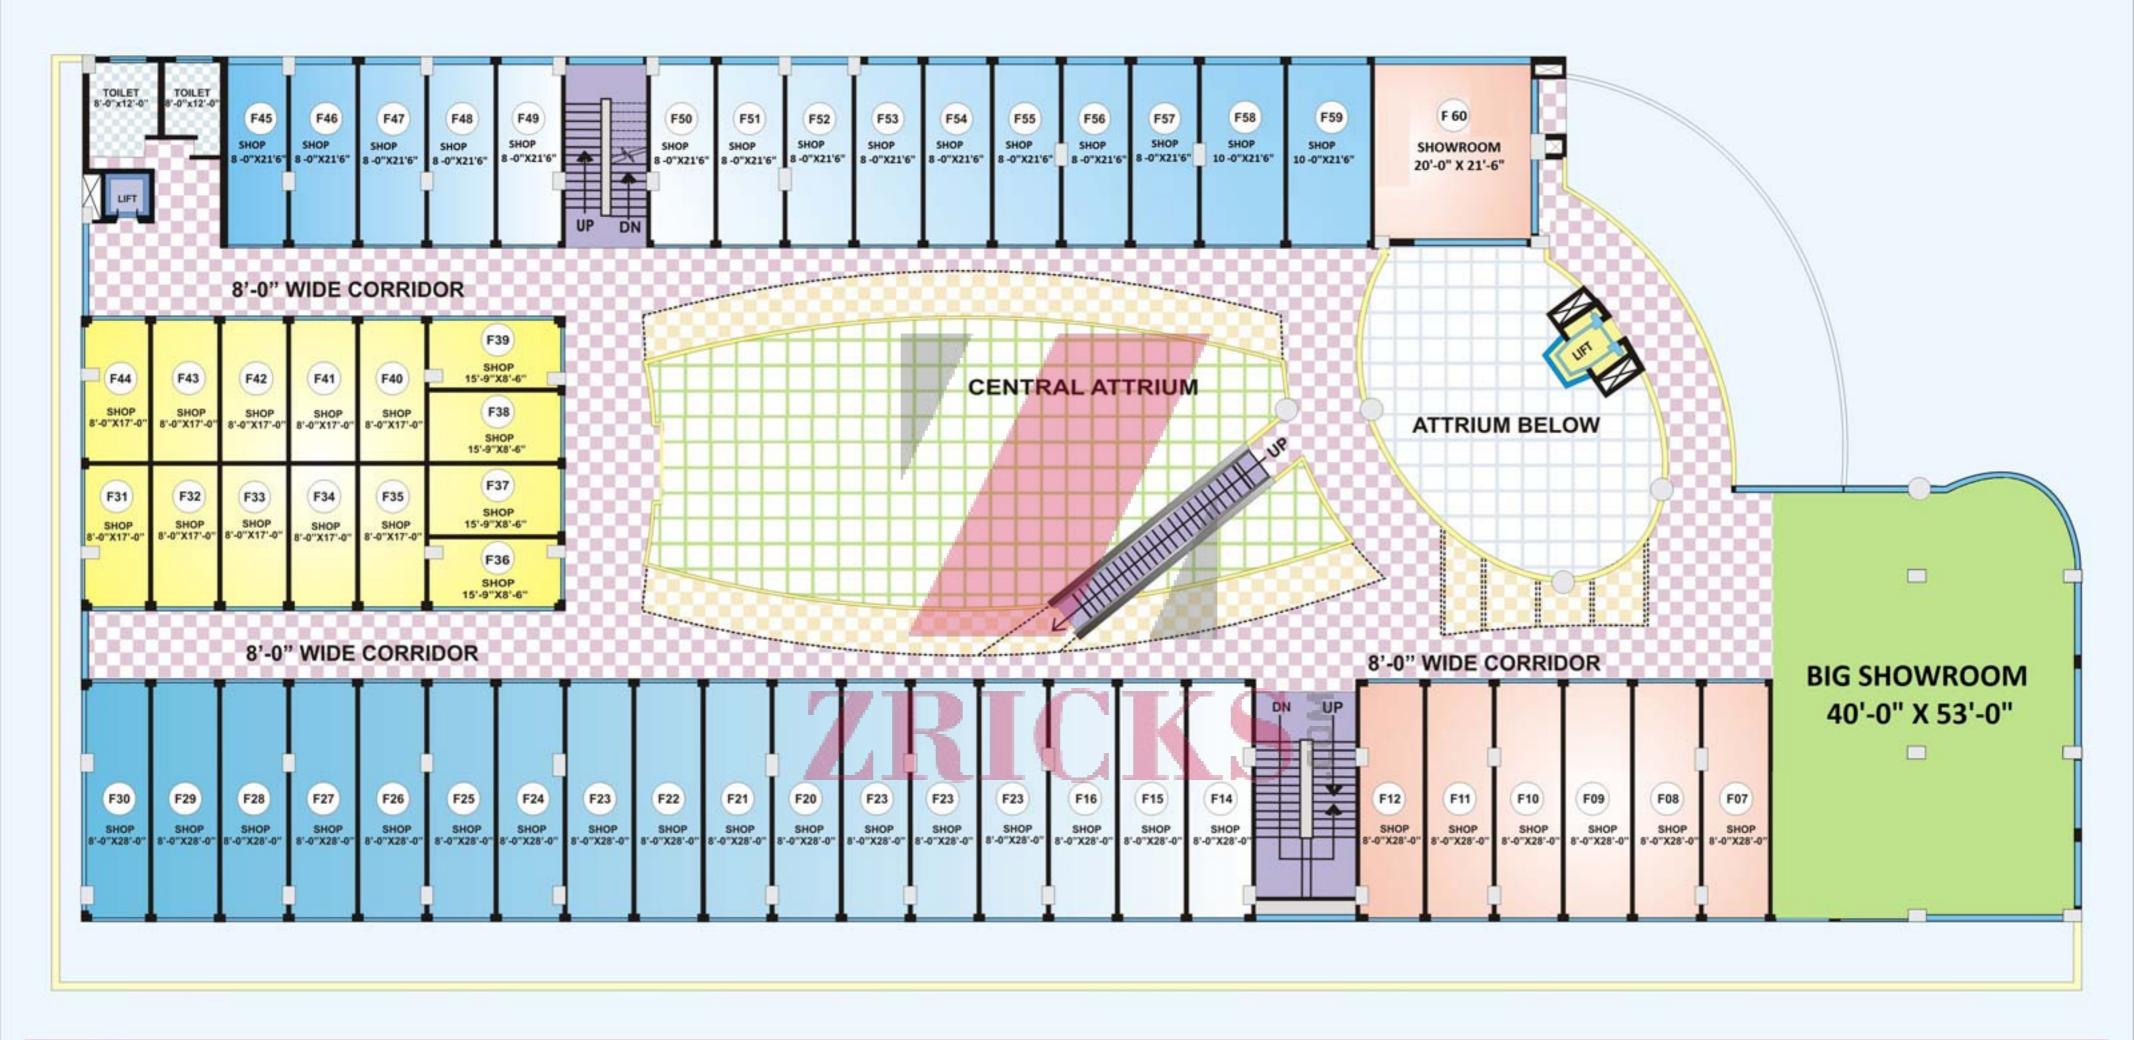

Located in centre of Indrapuram, on the National Highway 24 and well connected with Delhi, Noida, Vaishali, kaushambhi etc, The Lower Ground Floor, Upper Ground Floor, Ground Floor and First Floor at the Wonder Mall are reserved for Shops and Showrooms. Vast Combinations are also available for Multicusine, Chains, Kids Entertainment Zone and Cool Swimming Pool at Third Floor. The exclusive requirement of different segment of retail world will be taken care by different shops and their sizes. A piece of marvel offering opportunities of a lifetime is from non other than NIPUN GROUP. The Group are forever pursuit of excellence in whatever they do & the success has been their, here too...