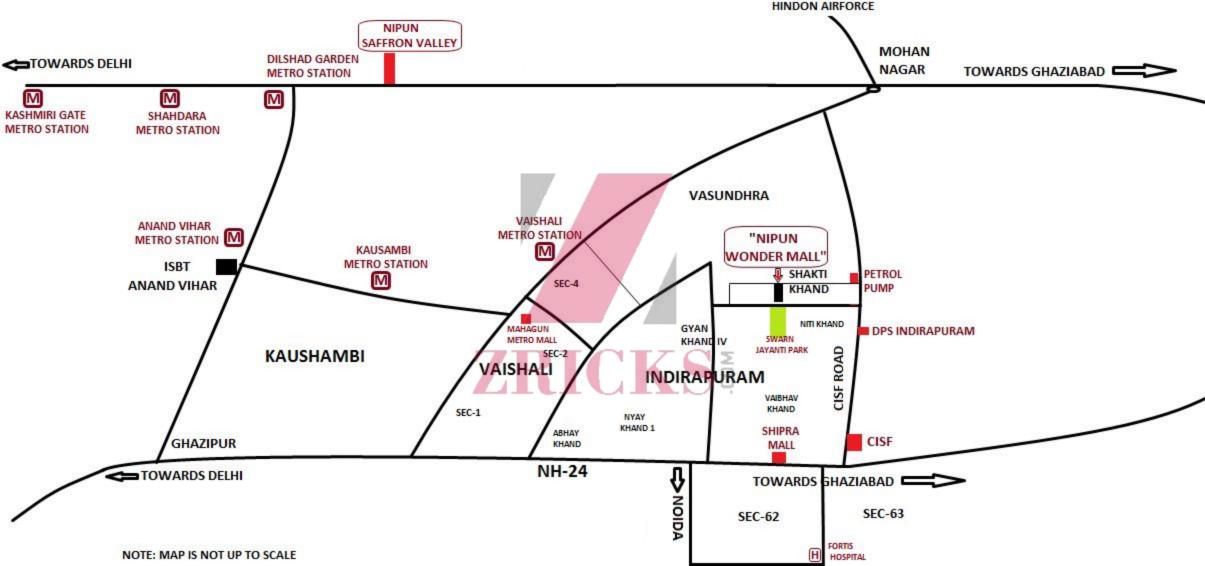

Located in centre of Indrapuram, on the National Highway 24 and well connected with Delhi, Noida, Vaishali, kaushambhi etc, The Lower Ground Floor, Upper Ground Floor, Ground Floor and First Floor at the Wonder Mall are reserved for Shops and Showrooms. Vast Combinations are also available for Multicusine, Chains, Kids Entertainment Zone and Cool Swimming Pool at Third Floor. The exclusive requirement of different segment of retail world will be taken care by different shops and their sizes. A piece of marvel offering opportunities of a lifetime is from non other than NIPUN GROUP. The Group are forever pursuit of excellence in whatever they do & the success has been their, here too...