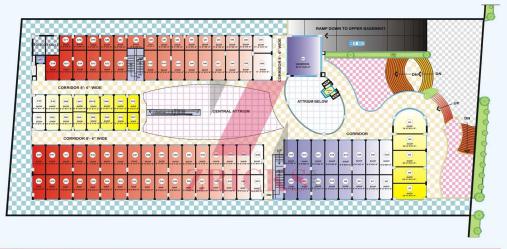

Located in centre of Indrapuram, on the National Highway 24 and well connected with Delhi, Noida, Vaishali, kaushambhi etc, The Lower Ground Floor, Upper Ground Floor, Ground Floor and First Floor at the Wonder Mall are reserved for Shops and Showrooms. Vast Combinations are also available for Multicusine, Chains, Kids Entertainment Zone and Cool Swimming Pool at Third Floor. The exclusive requirement of different segment of retail world will be taken care by different shops and their sizes. A piece of marvel offering opportunities of a lifetime is from non other than NIPUN GROUP. The Group are forever pursuit of excellence in whatever they do & the success has been their, here too...