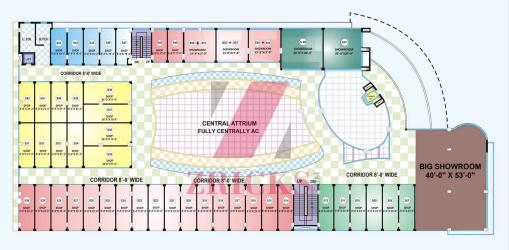

Located in centre of Indrapuram, on the National Highway 24 and well connected with Delhi, Noida, Vaishali, kaushambhi etc, The Lower Ground Floor, Upper Ground Floor, Ground Floor and First Floor at the Wonder Mall are reserved for Shops and Showrooms. Vast Combinations are also available for Multicusine, Chains, Kids Entertainment Zone and Cool Swimming Pool at Third Floor. The exclusive requirement of different segment of retail world will be taken care by different shops and their sizes. A piece of marvel offering opportunities of a lifetime is from non other than NIPUN GROUP. The Group are forever pursuit of excellence in whatever they do & the success has been their, here too...