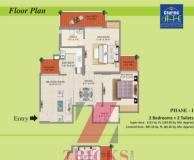

### Floor Plan

PHASE - II

Entry

### PHASE - II

2 Bedrooms + 2 Toilets Super Area - 950 Sq. Ft. (88.28 Sq. Mtr. Approx) Covered Area - 736.58 Sq. Ft. (68.45 Sq. Mtr. Approx)

Entry =