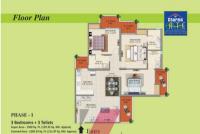

# PHASE - 1 2 Bedroom + 2 Tollets Name to State in Classics in Appendix Concerning to State in Classics in

3 Bedrooms + 3 Toilets + Servant Room Super Area - 1850 Sq. Ft. (171.93 Sq. Mtr. Approx) Covered Area - 1467.02 Sq. Ft. (136.34 Sq. Mtr. Approx)