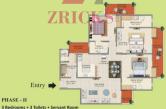

### Floor Plan

PHASE - II

Entry

### PHASE - II

2 Bedrooms + 2 Toilets Super Area - 950 Sq. Ft. (88.28 Sq. Mtr. Approx) Covered Area - 736.58 Sq. Ft. (68.45 Sq. Mtr. Approx)

Entry =