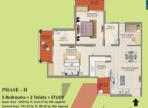

### PHASE - II

2 Bedrooms + 2 Toilets Super Area - 950 Sq. Ft. (88.28 Sq. Mtr. Approx) Covered Area - 736.58 Sq. Ft. (68.45 Sq. Mtr. Approx)

Entry =