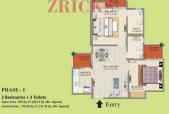

# PHASE - 1 2 Bedroom + 2 Tollets Name to State in Classics in Appendix Concerning to State in Classics in

3 Bedrooms + 3 Toilets + Servant Room Super Area - 1850 Sq. Ft. (171.93 Sq. Mtr. Approx) Covered Area - 1467.02 Sq. Ft. (136.34 Sq. Mtr. Approx)