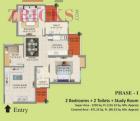

# PHASE - 1 2 Bedroom + 2 Tollets Name to State in Classics in Appendix Concerning to State in Classics in

3 Bedrooms + 3 Toilets + Servant Room Super Area - 1850 Sq. Ft. (171.93 Sq. Mtr. Approx) Covered Area - 1467.02 Sq. Ft. (136.34 Sq. Mtr. Approx)