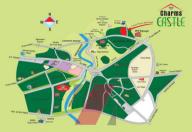

### Location Features

- Corner Plot Located on NH 58, main 6 Lane Highway.
  - 2. Near to planned Metro Station.
- 3. 12 Km. from Delhi's Anand Vihar Railway Station & ISBT.
- 4. 3 Km. from Ghaziabad Railway Station.
- Proposed BCCI Cricket Stadium close proximi
  - 2 Km. from proposed Golf Course & Amusement Park.
- 1 Km. from G.D. Goenka School.
  - 2 Km. from DPS School. 5 Km. from Narender Mohan Hospital & Yashoda Hospital.
  - 3 Km. from IMT Main Campus.
- Close to City Forest Project of GDA

### Location

National highway-58 is the next depending of unan low-approver, inter-structured self-reliance and lifestyle elements in NCR Raj Nagar Extension, each y accessible from the representation of aftersuch proposed Metro connectivity has already emerged as the never center of area.