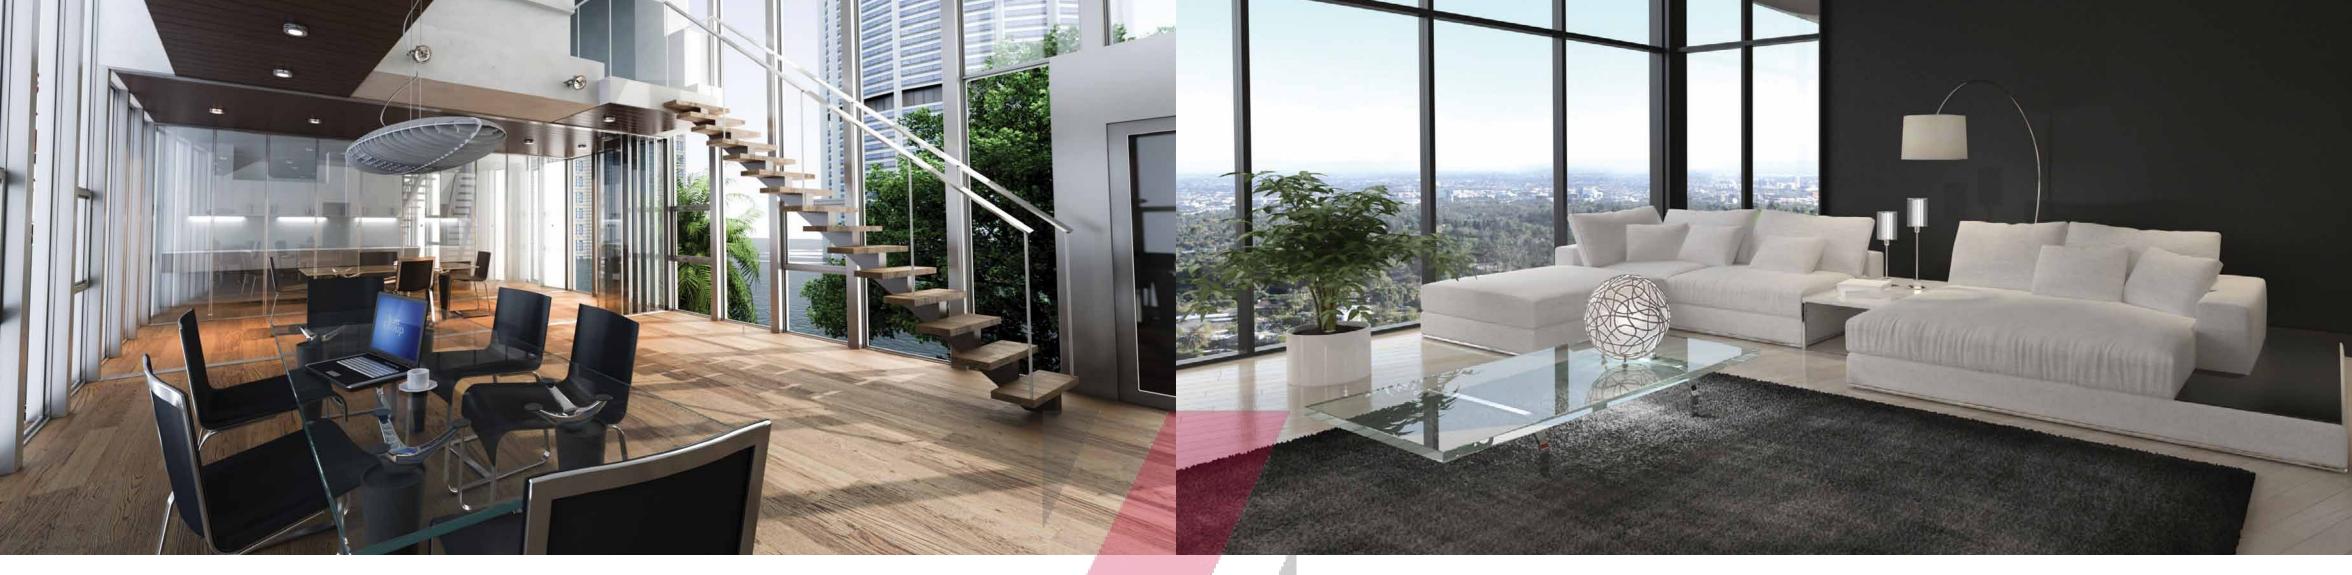

### CONTEMPORARY STUDIO APARTMENTS THE ADDRESS OF THE EXCEPTIONAL

Nestle your world amidst convenience. Surround yourself with only the choicest selections of luxury living elements sourced from all around the world.

Designed for the global movers and shakers, these exclusive homes offer the ease of accessibility and a lavish life replete with retail, F&B and other entertainment destinations within the vicinity.

# CONTEMPORARY ZRICEDIO APARTMENTS

| Apartment Front                | Wall and wooden door.                                                                                                                                                                                |
|--------------------------------|------------------------------------------------------------------------------------------------------------------------------------------------------------------------------------------------------|
| Flooring                       | Wooden/Vinyl/any other suitable material                                                                                                                                                             |
| Walls                          | Plain cement plaster on masonry walls.                                                                                                                                                               |
| Toilets                        | Fully equipped toilets in each unit, independently.                                                                                                                                                  |
| Air-Conditioning               | Air cooled/water cooled VRV system/compatible system for efficient usage                                                                                                                             |
| Power & Lighting               | Single point for connecting the internal electrical system.                                                                                                                                          |
| Fire Detection / Fire Fighting | Sprinklers and fire detection system in conformity to National Building Code which is connected to the common system of the building in conformity to fire safety norms and smoke extraction system. |
| Furnishings                    | LED TV, Refrigerator, Bed, functional Kitchen and Coffee table.                                                                                                                                      |