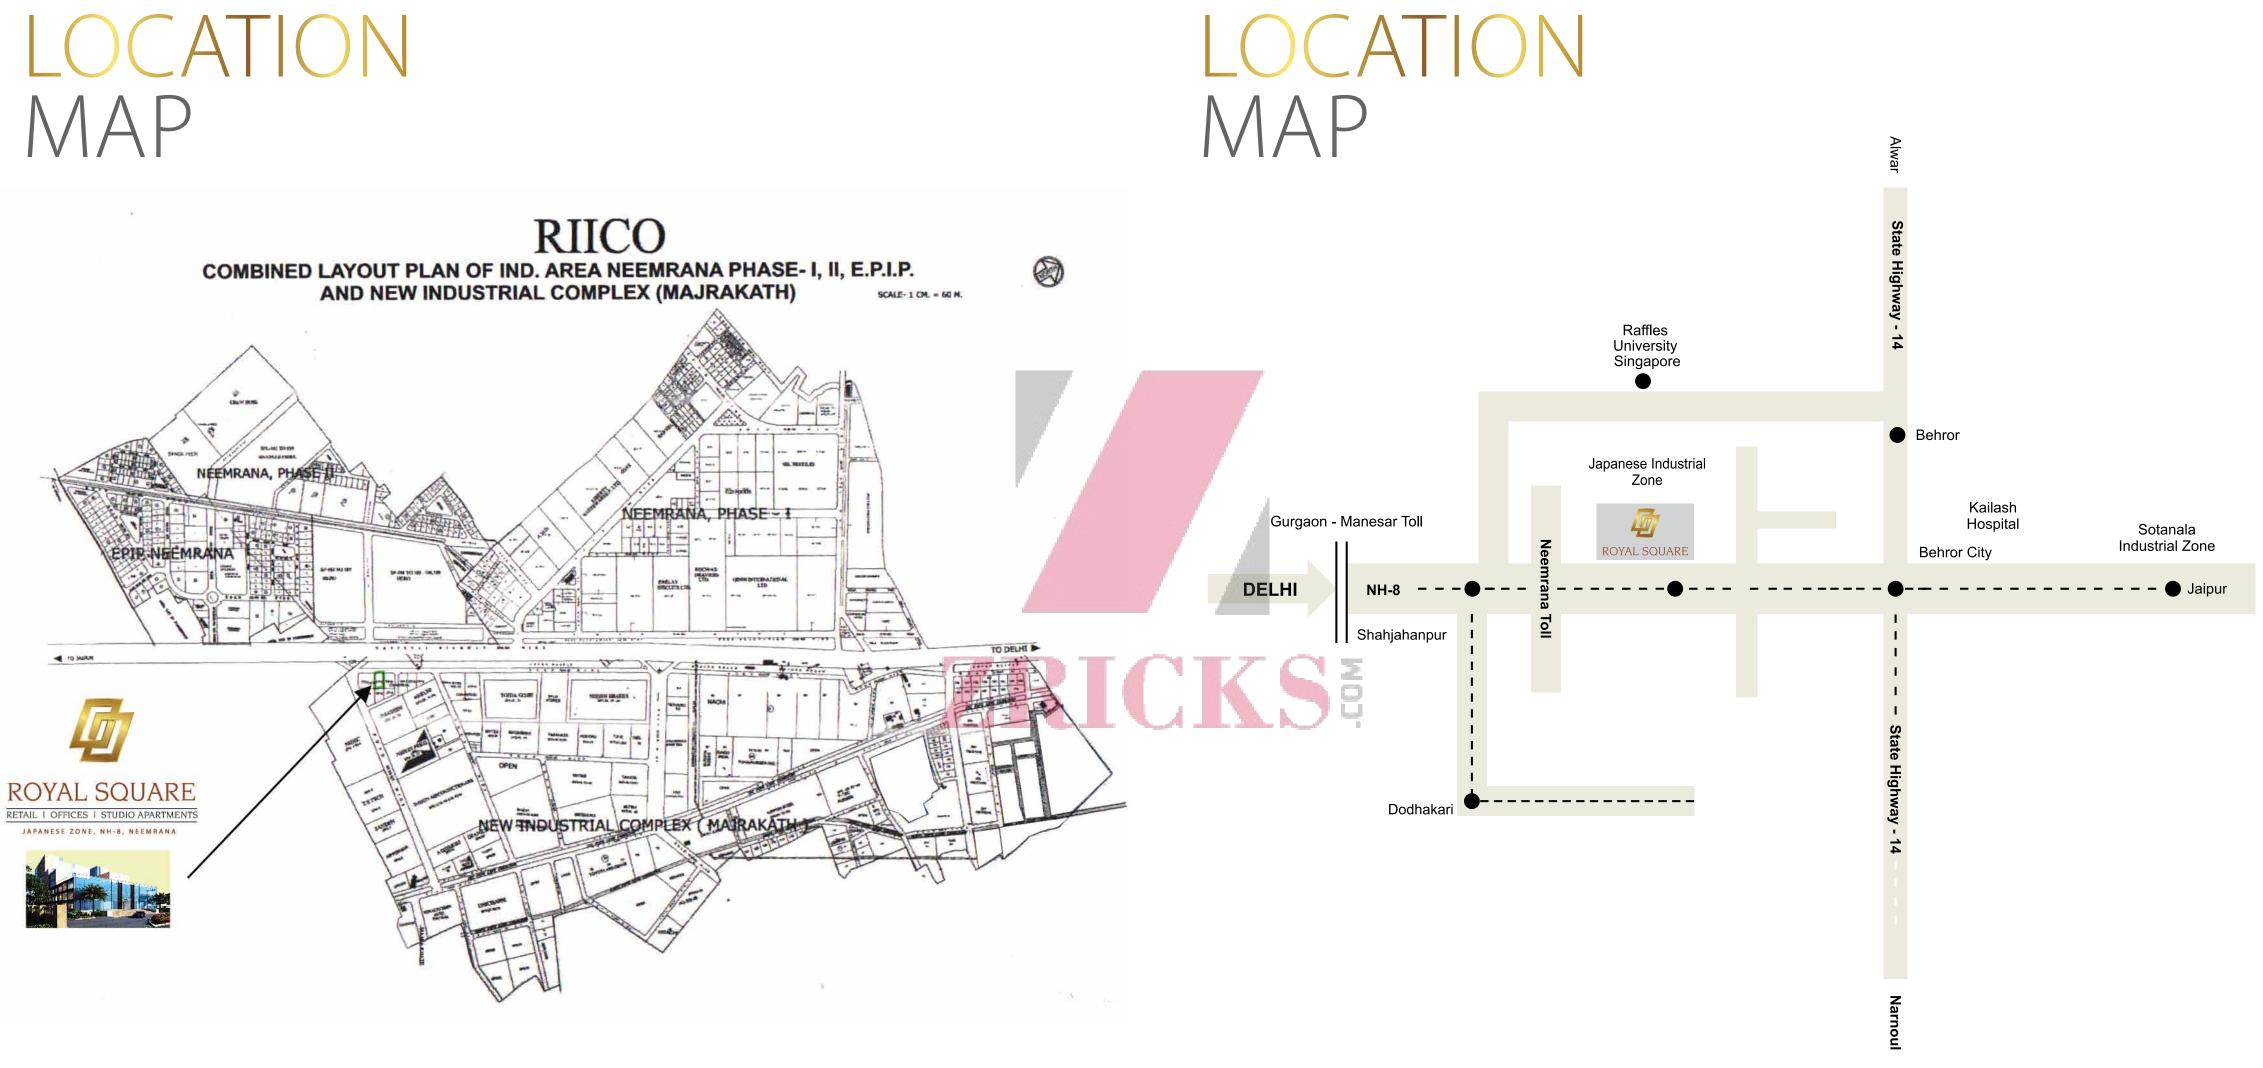

When all three come together, you get the rare opportunity known as Royal Square.

It is perfectly situated in the Japanese Zone, Neemrana, which, with its excellent connectivity, significant infrastructural development and cosmopolitan, upwardly mobile expat population, ranks amongst the most promising cities in India.

### NEEMRANA THE HISTORIC CITY THAT'S REDEFINING THE FUTURE

Neemrana, an Industrial hub is an ancient historical town in District Alwar of Rajasthan, India. The town is situated at barely 120 kms from Delhi on the Delhi-Jaipur Highway. The Rajasthan government, through RIICO, has been developing various industrial zones in Neemrana. Being strategically located on NH-8, Neemrana is providing investors with enormous opportunities for real estate business. Neemrana has developed itself above leaps and bounds as many international companies and real estate investors are setting up their businesses in Neemrana. Neemrana, known for its hilltop fort-turned-heritage hotel, is an attractive tourist spot and now, proving itself a promising real estate destination. Infrastructure in Neemrana is being upgraded rapidly with upcoming prestigious organizations in the Japanese Zone, for e.g. NIIT, Raffles University Singapore, RATH International School, School of Aeronautics, SMEC, Daikin Air-Conditioning, Parle Biscuits, Ginni International, Havells India, Nission Break, Toyoda Gosai India, SEL Textile, The Wipe Holwire, Oriental Edumed, Alchem International, MGI Glass, AMD Metaplast, Liberty Whiteware, Mytex Polymers, Meta Industries, Sri Gotec India, Kunstoom India, Allianz Polywonder, Imasen Manufacturing, Mikuni India, Mitsui Prime Advanced Composites, NTT Communications, Unicharm Industries, Yutaka Autoparts, Takata India and world class industrial set ups and real estate development.