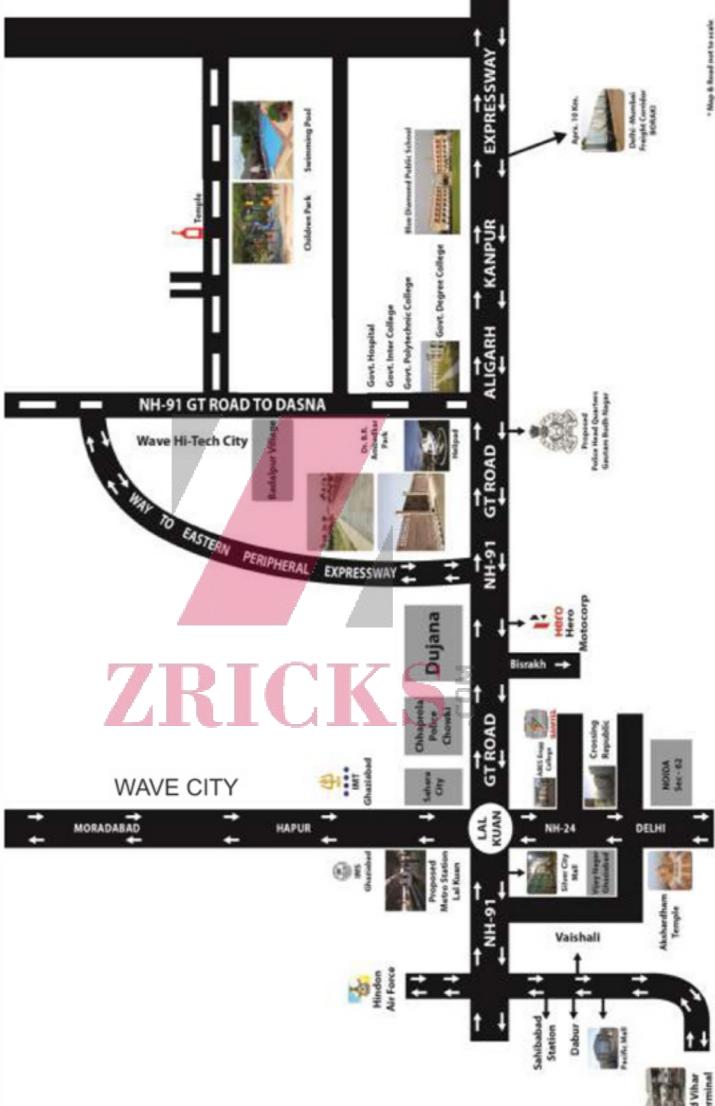

### **Location Advantages**

- Located Near Sector-135, Noida Expressway
- 15 Minutes Drive from Noida Sector-18
- 30 Minutes Drive from Anand Vihar Metro Station
- 50 Minutes Drive from IGI Airport via Toll Bridge
- Adjoining FNG (Faridabad, Noida Ghaziabad) corridor which is 6 Iane Highway.
- Surrounded by Educational Institute, SEZ
- Residential, Commercial Area which is developing at a very fast pace
- Opposite Proposed Metro Station in Sector-143
- Near Proposed ISBT in Sector-144
- Opposite SEZ & Sector-143