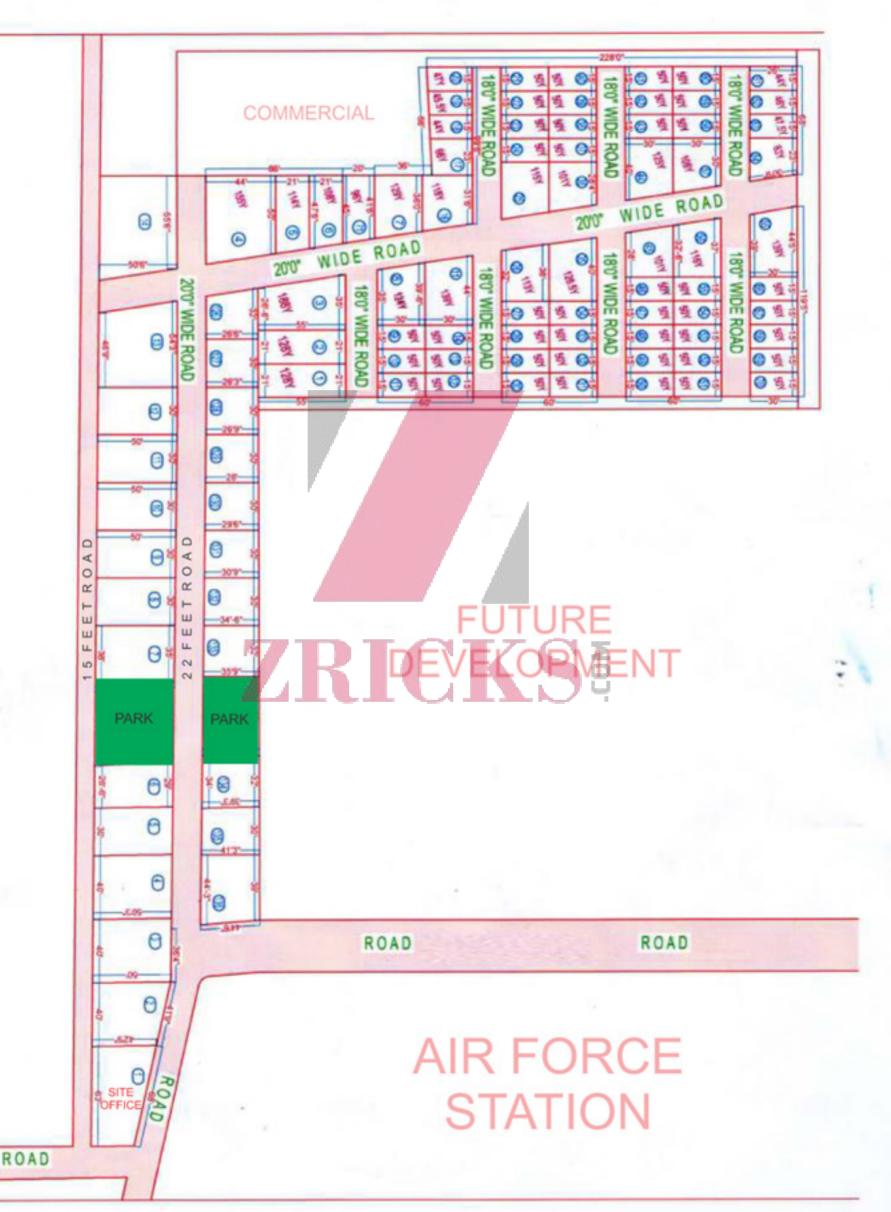

# Site Layout

BADALPUR, NATIONAL HIGHWAY-91

#### Features

- Peripheral boundary wall around the entire property thus making it a gated society living.
- Sewage Treatment, Electricity, Street Lights, Black Carpeted with Road & Plants etc.
- Access-Controlled entry and exit.