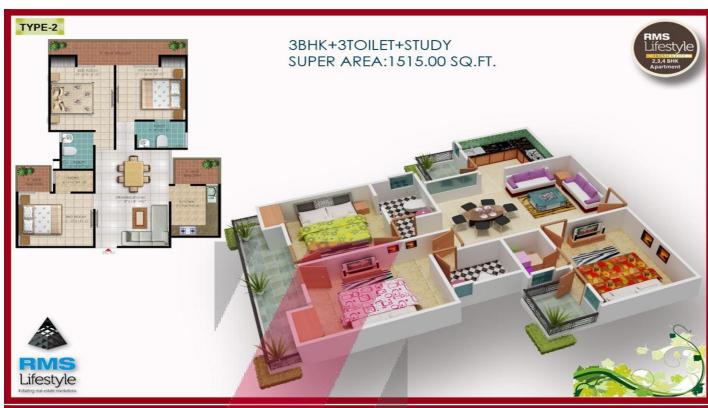

# **PRICE LIST - LIFEST**

| TYPE                            | SUPER AREA   |
|---------------------------------|--------------|
| 2 BHK + 2 TOILET                | 950 Sq. Ft.  |
| 2 BHK + 2 TOILET                | 1020 Sq. Ft. |
| 2 BHK + 2 TOILET                | 1100 Sq. Ft. |
| BHK + 2 TOILET + STUDY          | 1250 Sq. Ft. |
| BHK + 2 TOILET + STORE          | 1515 Sq. Ft. |
| BHK + 2 TOILET + STUDY          | 1600 Sq. Ft. |
| (+3 TOILET + STUDY (Type 1)     | 1900 Sq. Ft. |
| BHK + 3 TOILET (Type 1 A)       | 1900 Sq. Ft. |
| TOILET + STUDY + STORE + LIVING | 2300 Sq. Ft. |
|                                 |              |