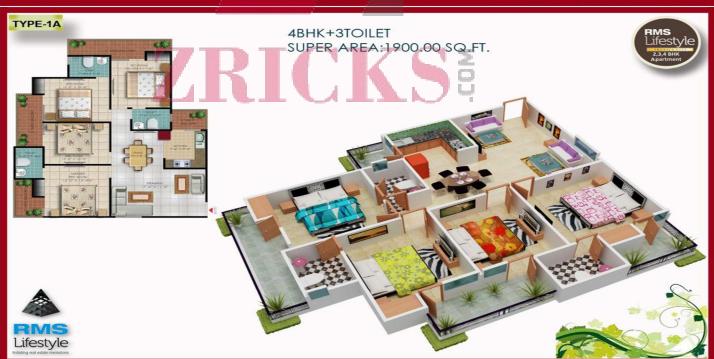

# **PRICE LIST - LIFEST**

| TYPE                            | SUPER AREA   |
|---------------------------------|--------------|
| 2 BHK + 2 TOILET                | 950 Sq. Ft.  |
| 2 BHK + 2 TOILET                | 1020 Sq. Ft. |
| 2 BHK + 2 TOILET                | 1100 Sq. Ft. |
| BHK + 2 TOILET + STUDY          | 1250 Sq. Ft. |
| BHK + 2 TOILET + STORE          | 1515 Sq. Ft. |
| BHK + 2 TOILET + STUDY          | 1600 Sq. Ft. |
| (+3 TOILET + STUDY (Type 1)     | 1900 Sq. Ft. |
| BHK + 3 TOILET (Type 1 A)       | 1900 Sq. Ft. |
| TOILET + STUDY + STORE + LIVING | 2300 Sq. Ft. |
|                                 |              |