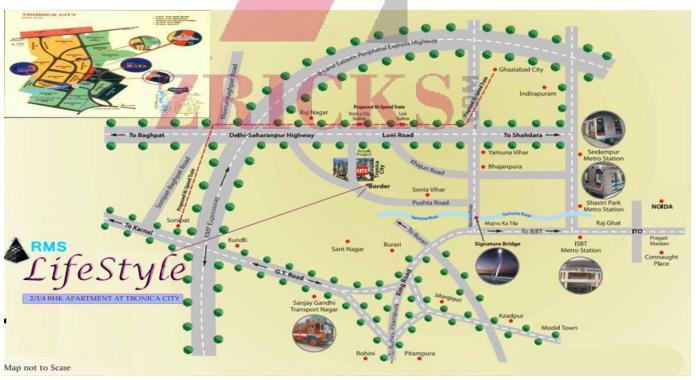

# RMS Life Style's Special Freatures

**Fitting** 

- Delhi Metro Comming Soon-all formalities allmost completed
- Signature Bridge Just 4 KM-should be Icon Bridge in Delhi
- Delhi's heart connaught place Just 14 KM
- 4 Lane Sonia Vihar Pusta Road propose-Direct Road connictivity to Delhi
- On 8 Lane Delhi -Saharanpur yamunotri highway .
- Near Awas Viskas Big Township-Aashra Anclave
- On Purpose Eastern Periphral Highway
- Near Yamuna River-good Avilabilty of pure water and fresh air.