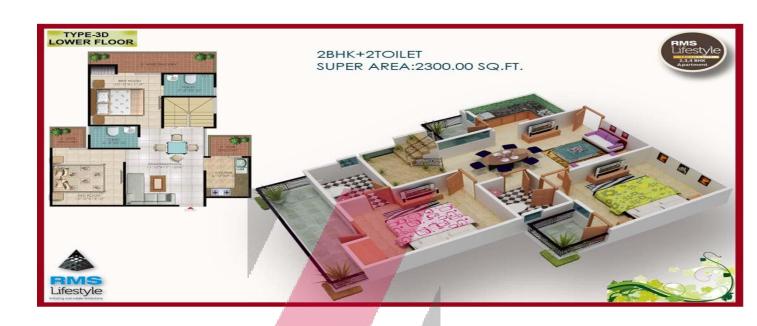

# **PRICE LIST - LIFEST**

| TYPE                            | SUPER AREA   |
|---------------------------------|--------------|
| 2 BHK + 2 TOILET                | 950 Sq. Ft.  |
| 2 BHK + 2 TOILET                | 1020 Sq. Ft. |
| 2 BHK + 2 TOILET                | 1100 Sq. Ft. |
| BHK + 2 TOILET + STUDY          | 1250 Sq. Ft. |
| BHK + 2 TOILET + STORE          | 1515 Sq. Ft. |
| BHK + 2 TOILET + STUDY          | 1600 Sq. Ft. |
| (+3 TOILET + STUDY (Type 1)     | 1900 Sq. Ft. |
| BHK + 3 TOILET (Type 1 A)       | 1900 Sq. Ft. |
| TOILET + STUDY + STORE + LIVING | 2300 Sq. Ft. |
|                                 |              |