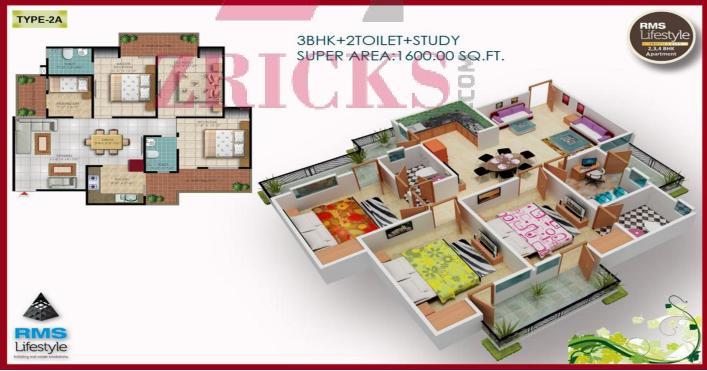

# **PRICE LIST - LIFEST**

| TYPE                            | SUPER AREA   |
|---------------------------------|--------------|
| 2 BHK + 2 TOILET                | 950 Sq. Ft.  |
| 2 BHK + 2 TOILET                | 1020 Sq. Ft. |
| 2 BHK + 2 TOILET                | 1100 Sq. Ft. |
| BHK + 2 TOILET + STUDY          | 1250 Sq. Ft. |
| BHK + 2 TOILET + STORE          | 1515 Sq. Ft. |
| BHK + 2 TOILET + STUDY          | 1600 Sq. Ft. |
| (+3 TOILET + STUDY (Type 1)     | 1900 Sq. Ft. |
| BHK + 3 TOILET (Type 1 A)       | 1900 Sq. Ft. |
| TOILET + STUDY + STORE + LIVING | 2300 Sq. Ft. |
|                                 |              |