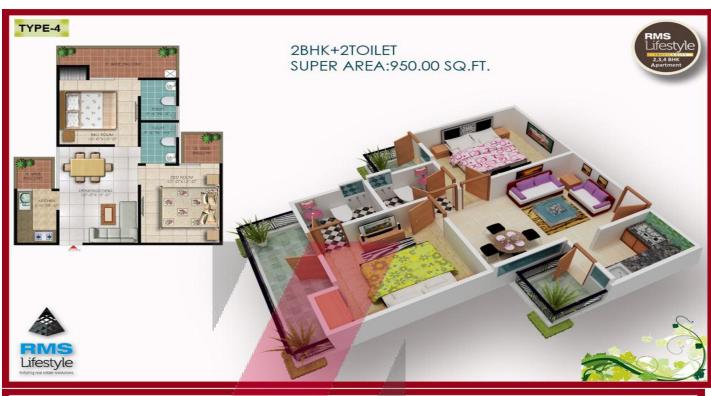

# **PRICE LIST - LIFEST**

| TYPE                            | SUPER AREA   |
|---------------------------------|--------------|
| 2 BHK + 2 TOILET                | 950 Sq. Ft.  |
| 2 BHK + 2 TOILET                | 1020 Sq. Ft. |
| 2 BHK + 2 TOILET                | 1100 Sq. Ft. |
| BHK + 2 TOILET + STUDY          | 1250 Sq. Ft. |
| BHK + 2 TOILET + STORE          | 1515 Sq. Ft. |
| BHK + 2 TOILET + STUDY          | 1600 Sq. Ft. |
| (+3 TOILET + STUDY (Type 1)     | 1900 Sq. Ft. |
| BHK + 3 TOILET (Type 1 A)       | 1900 Sq. Ft. |
| TOILET + STUDY + STORE + LIVING | 2300 Sq. Ft. |
|                                 |              |