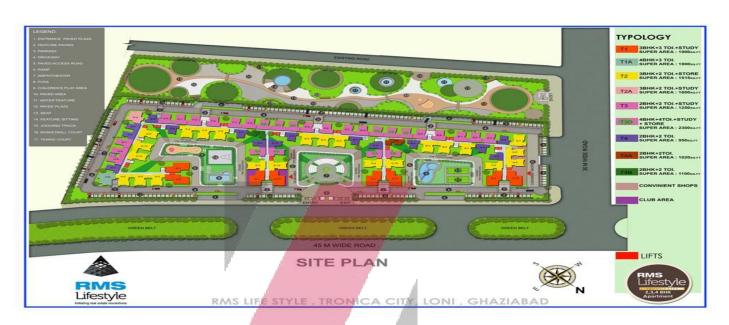

RMS Lifestyle



















Initiating real estate revolutions

# **PRICE LIST - LIFEST**

| TYPE                            | SUPER AREA   |
|---------------------------------|--------------|
| 2 BHK + 2 TOILET                | 950 Sq. Ft.  |
| 2 BHK + 2 TOILET                | 1020 Sq. Ft. |
| 2 BHK + 2 TOILET                | 1100 Sq. Ft. |
| BHK + 2 TOILET + STUDY          | 1250 Sq. Ft. |
| BHK + 2 TOILET + STORE          | 1515 Sq. Ft. |
| BHK + 2 TOILET + STUDY          | 1600 Sq. Ft. |
| (+3 TOILET + STUDY (Type 1)     | 1900 Sq. Ft. |
| BHK + 3 TOILET (Type 1 A)       | 1900 Sq. Ft. |
| TOILET + STUDY + STORE + LIVING | 2300 Sq. Ft. |
|                                 |              |

| ADDITIONAL CHARGES | RS./SQ.FT. | PLC CHARGES   | RS./SQ.FT. |
|--------------------|------------|---------------|--