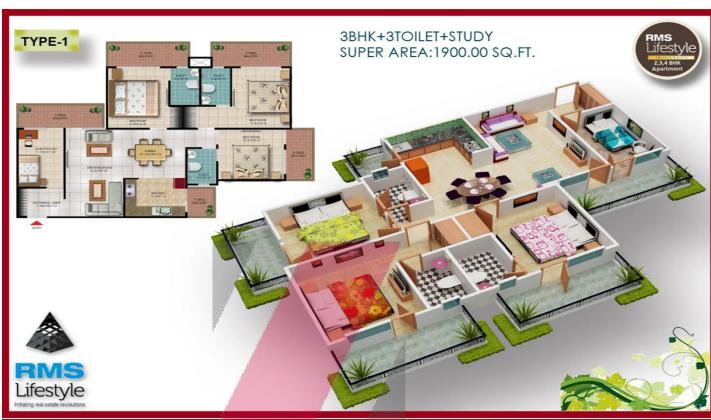

# **PRICE LIST - LIFEST**

| TYPE                            | SUPER AREA   |
|---------------------------------|--------------|
| 2 BHK + 2 TOILET                | 950 Sq. Ft.  |
| 2 BHK + 2 TOILET                | 1020 Sq. Ft. |
| 2 BHK + 2 TOILET                | 1100 Sq. Ft. |
| BHK + 2 TOILET + STUDY          | 1250 Sq. Ft. |
| BHK + 2 TOILET + STORE          | 1515 Sq. Ft. |
| BHK + 2 TOILET + STUDY          | 1600 Sq. Ft. |
| (+3 TOILET + STUDY (Type 1)     | 1900 Sq. Ft. |
| BHK + 3 TOILET (Type 1 A)       | 1900 Sq. Ft. |
| TOILET + STUDY + STORE + LIVING | 2300 Sq. Ft. |
|                                 |              |