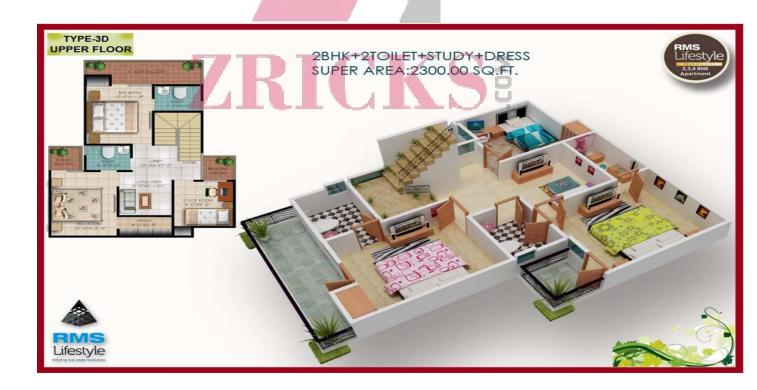

# **PRICE LIST - LIFEST**

| TYPE                            | SUPER AREA   |
|---------------------------------|--------------|
| 2 BHK + 2 TOILET                | 950 Sq. Ft.  |
| 2 BHK + 2 TOILET                | 1020 Sq. Ft. |
| 2 BHK + 2 TOILET                | 1100 Sq. Ft. |
| BHK + 2 TOILET + STUDY          | 1250 Sq. Ft. |
| BHK + 2 TOILET + STORE          | 1515 Sq. Ft. |
| BHK + 2 TOILET + STUDY          | 1600 Sq. Ft. |
| (+3 TOILET + STUDY (Type 1)     | 1900 Sq. Ft. |
| BHK + 3 TOILET (Type 1 A)       | 1900 Sq. Ft. |
| TOILET + STUDY + STORE + LIVING | 2300 Sq. Ft. |
|                                 |              |