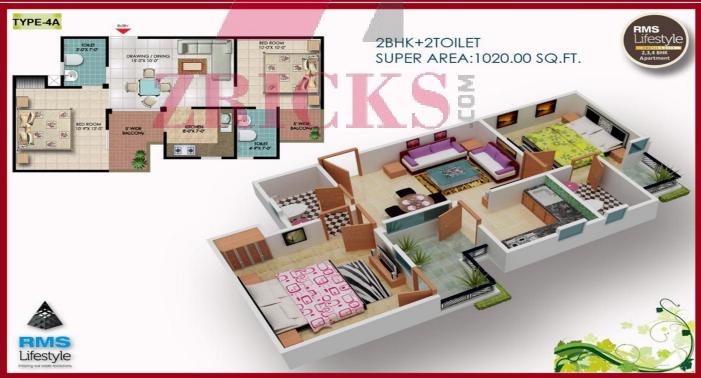

# **PRICE LIST - LIFEST**

| TYPE                            | SUPER AREA   |
|---------------------------------|--------------|
| 2 BHK + 2 TOILET                | 950 Sq. Ft.  |
| 2 BHK + 2 TOILET                | 1020 Sq. Ft. |
| 2 BHK + 2 TOILET                | 1100 Sq. Ft. |
| BHK + 2 TOILET + STUDY          | 1250 Sq. Ft. |
| BHK + 2 TOILET + STORE          | 1515 Sq. Ft. |
| BHK + 2 TOILET + STUDY          | 1600 Sq. Ft. |
| (+3 TOILET + STUDY (Type 1)     | 1900 Sq. Ft. |
| BHK + 3 TOILET (Type 1 A)       | 1900 Sq. Ft. |
| TOILET + STUDY + STORE + LIVING | 2300 Sq. Ft. |
|                                 |              |