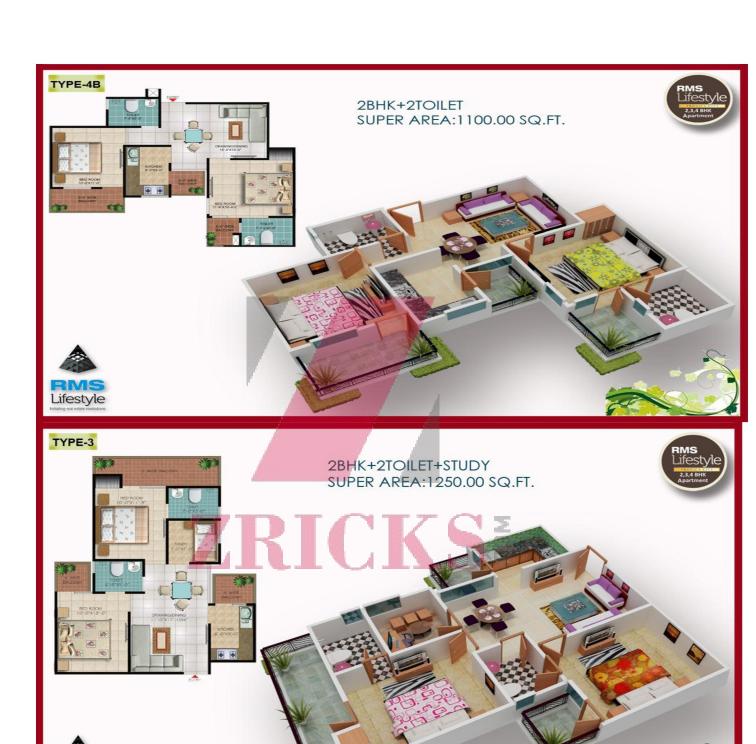

# **PRICE LIST - LIFEST**

| TYPE                            | SUPER AREA   |
|---------------------------------|--------------|
| 2 BHK + 2 TOILET                | 950 Sq. Ft.  |
| 2 BHK + 2 TOILET                | 1020 Sq. Ft. |
| 2 BHK + 2 TOILET                | 1100 Sq. Ft. |
| BHK + 2 TOILET + STUDY          | 1250 Sq. Ft. |
| BHK + 2 TOILET + STORE          | 1515 Sq. Ft. |
| BHK + 2 TOILET + STUDY          | 1600 Sq. Ft. |
| (+3 TOILET + STUDY (Type 1)     | 1900 Sq. Ft. |
| BHK + 3 TOILET (Type 1 A)       | 1900 Sq. Ft. |
| TOILET + STUDY + STORE + LIVING | 2300 Sq. Ft. |
|                                 |              |