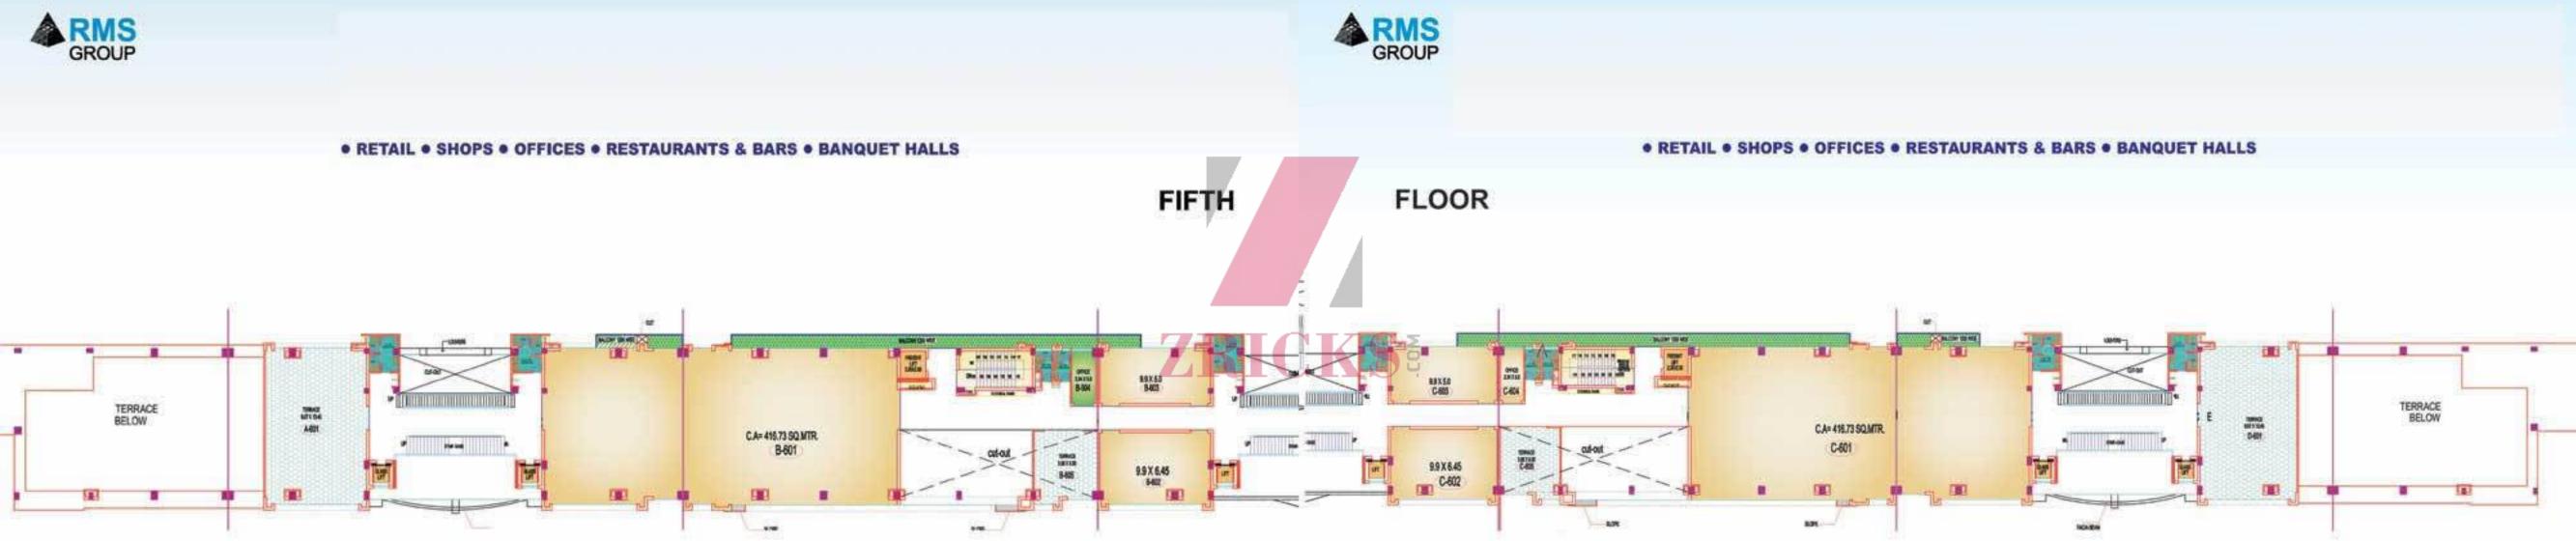

### RMS PLAZA Price List

| S.No | Floor        | Sizes (Sq.Ft.)        |
|------|--------------|-----------------------|
| 1    | Lower Ground | 191/287/328/856       |
| 2    | Ground Floor | 191/287/328           |
| 3    | First Floor  | 273/352/569/2576      |
| 4    | Second Floor | 193/273/352           |
| 5    | Third Floor  | 194/273/352           |
| 6    | Forth Floor  | 194/820/1057          |
| 7    | Fifth Floor  | 194/820/1057          |
| 8    | Open space   | If attached with shop |