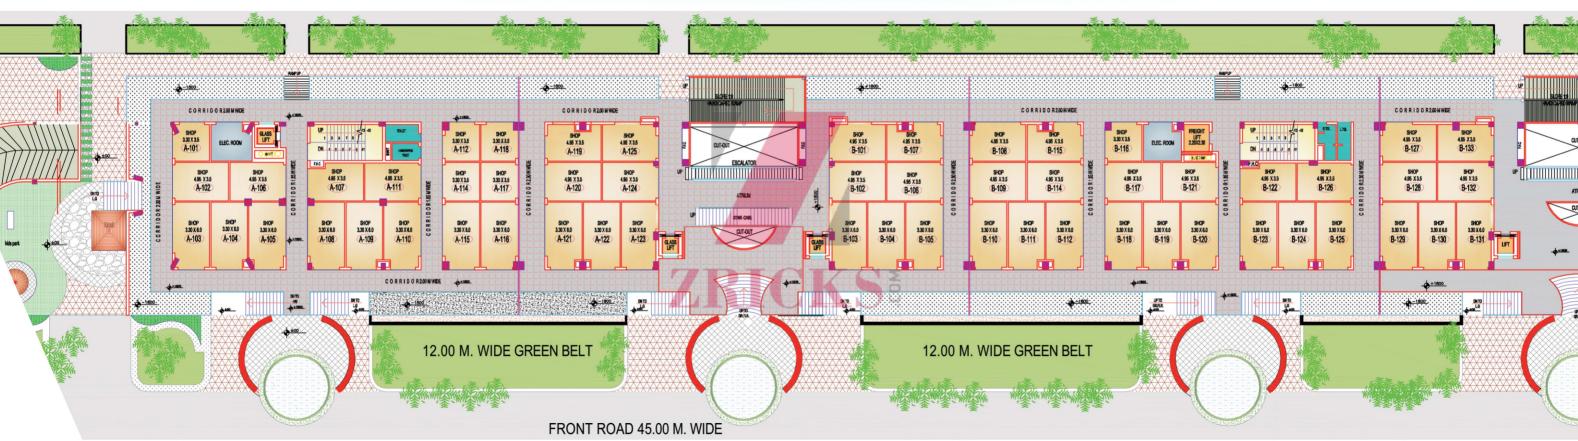

# UPPER



# GROUND

**FIRST** 







THIRD



## FOURTH







Jindal Auto Industries 🖻

Breena Knitwear 🔿 🥿

🖉 Arihant Enterprises 🔍

Panchal Friction Tools & Dies

ORMS Swarneem Plaza Ever Bake Systems Private Limited

Central P

TRONICA CITY,CARE GROUP TRONICA...

# Two Wheeler Air Filters - Twogfill Filter

Tron

Sta Rd

Preat Machines Limited .



### RMS PLAZA Price List

| S.No | Floor        | Sizes (Sq.Ft.)        |
|------|--------------|-----------------------|
| 1    | Lower Ground | 191/287/328/856       |
| 2    | Ground Floor | 191/287/328           |
| 3    | First Floor  | 273/352/569/2576      |
| 4    | Second Floor | 193/273/352           |
| 5    | Third Floor  | 194/273/352           |
| 6    | Forth Floor  | 194/820/1057          |
| 7    | Fifth Floor  | 194/820/1057