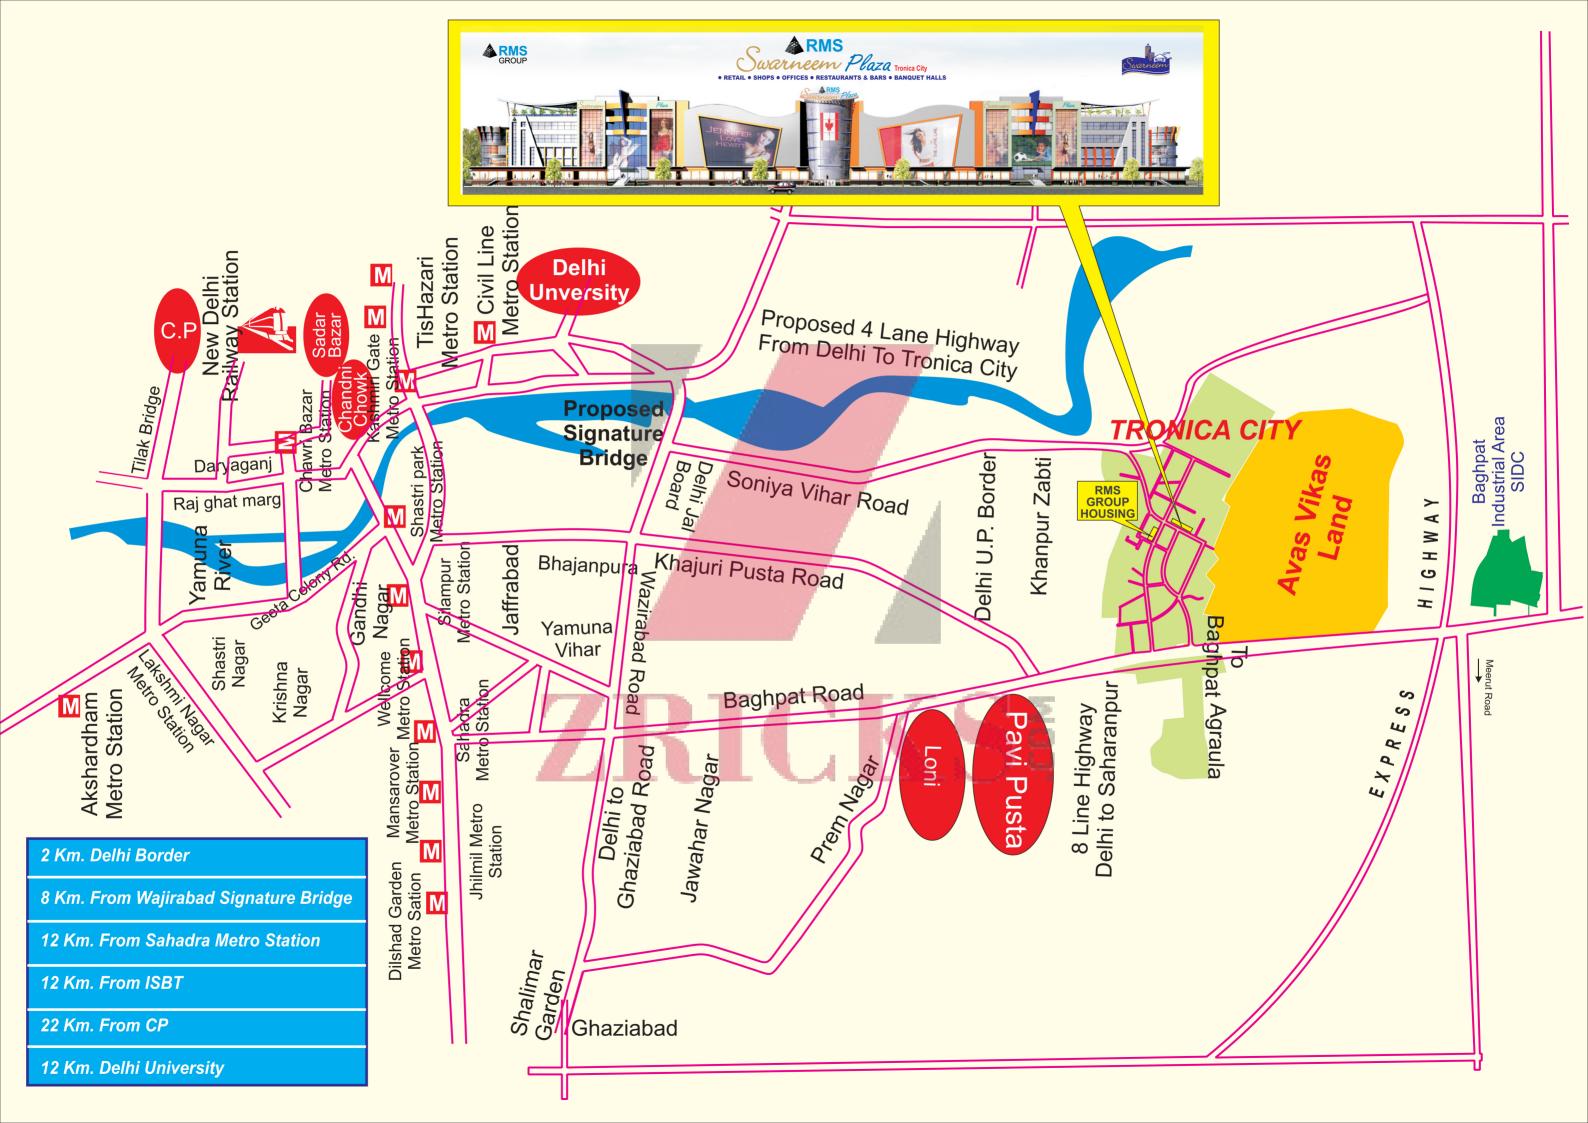

# Two Wheeler Air Filters - Twogfill Filter

Tron

Sta Rd

Preat Machines Limited .