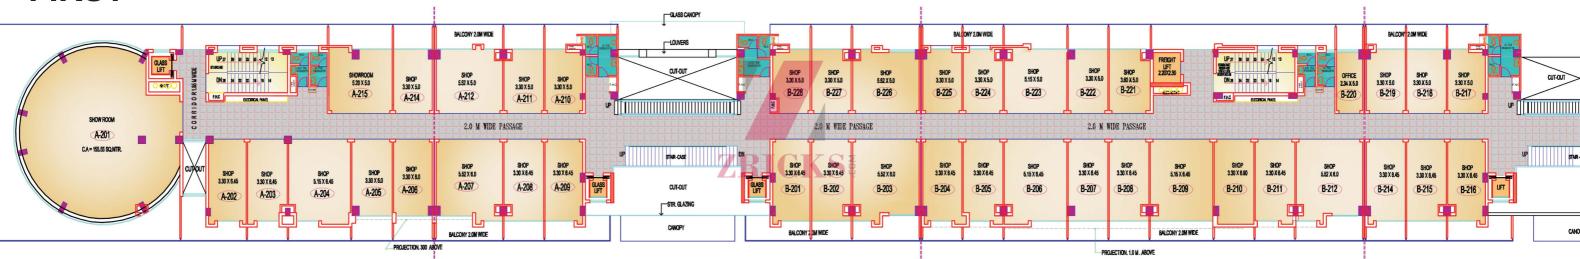

# UPPER



# GROUND

**FIRST** 







THIRD



## FOURTH







Jindal Auto Industries 🖻

Breena Knitwear 🔿 🥿

🖉 Arihant Enterprises 🔍

Panchal Friction Tools & Dies

ORMS Swarneem Plaza Ever Bake Systems Private Limited

Central P

TRONICA CITY,CARE GROUP TRONICA...

# Two Wheeler Air Filters - Twogfill Filter

Tron

Sta Rd

Preat Machines Limited .



### RMS PLAZA Price List

| S.No | Floor        | Sizes (Sq.Ft.)        |
|------|--------------|-----------------------|
| 1    | Lower Ground | 191/287/328/856       |
| 2    | Ground Floor | 191/287/328           |
| 3    | First Floor  | 273/352/569/2576      |
| 4    | Second Floor | 193/273/352           |
| 5    | Third Floor  | 194/273/352           |
| 6    | Forth Floor  | 194/820/1057          |
| 7    | Fifth Floor  | 194/820/1057          |
| 8    | Open spac