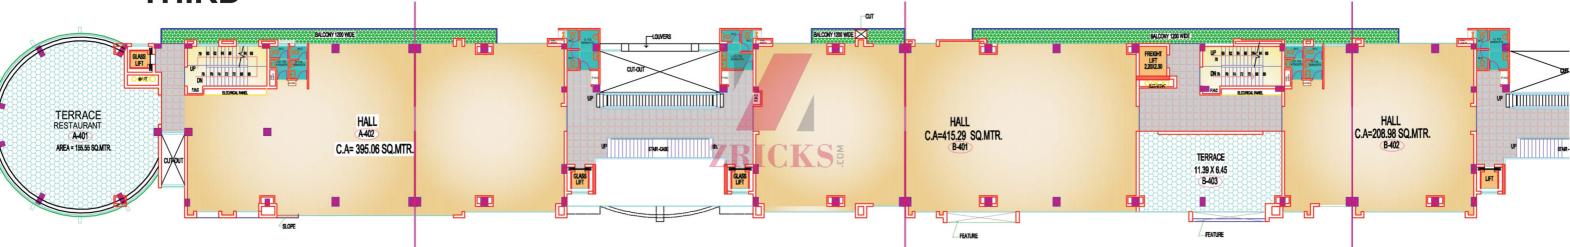

# UPPER



# GROUND

**FIRST** 







THIRD



## FOURTH







Jindal Auto Industries 🖻

Breena Knitwear 🔿 🥿

🖉 Arihant Enterprises 🔍

Panchal Friction Tools & Dies

ORMS Swarneem Plaza Ever Bake Systems Private Limited

Central P

TRONICA CITY,CARE GROUP TRONICA...

# Two Wheeler Air Filters - Twogfill Filter

Tron

Sta Rd

Preat Machines Limited .



### RMS PLAZA Price List

| S.No | Floor        | Sizes (Sq.Ft.)        |
|------|--------------|-----------------------|
| 1    | Lower Ground | 191/287/328/856       |
| 2    | Ground Floor | 191/287/328           |
| 3    | First Floor  | 273/352/569/2576      |
| 4    | Second Floor | 193/273/352           |
| 5    | Third Floor  | 194/273/352           |
| 6    | Forth Floor  | 194/820/1057          |
| 7    | Fifth Floor  | 194/820/1057          |
| 8    | Open space   | If atta