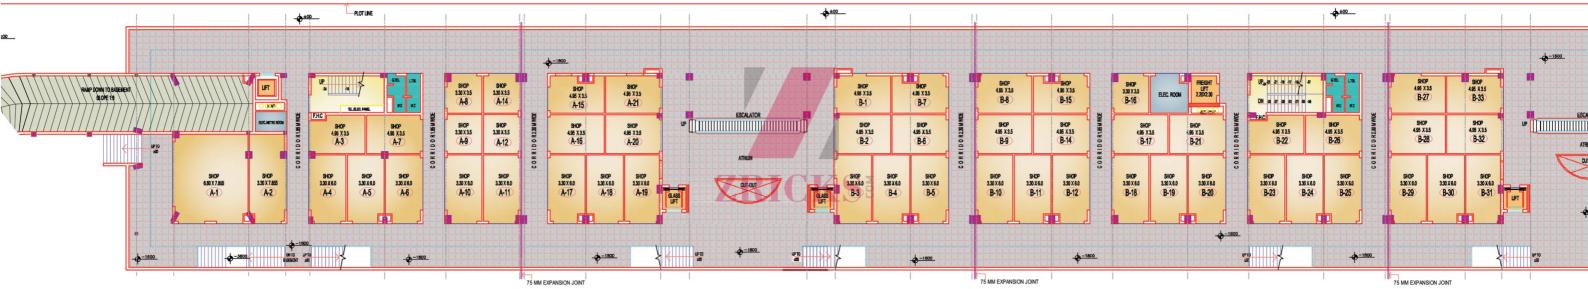

# UPPER



# GROUND

**FIRST** 







THIRD



## FOURTH







Jindal Auto Industries 🖻

Breena Knitwear 🔿 🥿

🖉 Arihant Enterprises 🔍

Panchal Friction Tools & Dies

ORMS Swarneem Plaza Ever Bake Systems Private Limited

Central P

TRONICA CITY,CARE GROUP TRONICA...

# Two Wheeler Air Filters - Twogfill Filter

Tron

Sta Rd

Preat Machines Limited .



### RMS PLAZA Price List

| S.No | Floor        | Sizes (Sq.Ft.)        |
|------|--------------|-----------------------|
| 1    | Lower Ground | 191/287/328/856       |
| 2    | Ground Floor | 191/287/328           |
| 3    | First Floor  | 273/352/569/2576      |
| 4    | Second Floor | 193/273/352           |
| 5    | Third Floor  | 194/273/352           |
| 6    | Forth Floor  | 194/820/1057          |
| 7    | Fifth Floor  | 194/820