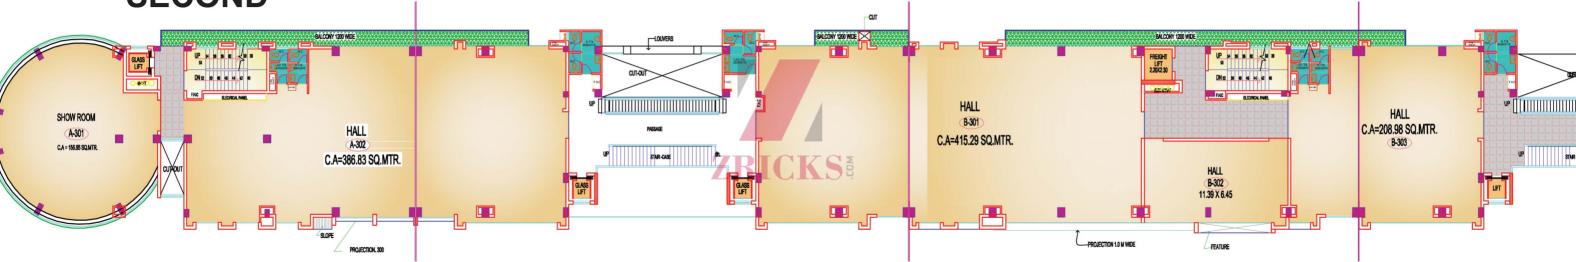

# UPPER



# GROUND

**FIRST** 







THIRD



## FOURTH







Jindal Auto Industries 🖻

Breena Knitwear 🔿 🥿

🖉 Arihant Enterprises 🔍

Panchal Friction Tools & Dies

ORMS Swarneem Plaza Ever Bake Systems Private Limited

Central P

TRONICA CITY,CARE GROUP TRONICA...

# Two Wheeler Air Filters - Twogfill Filter

Tron

Sta Rd

Preat Machines Limited .



### RMS PLAZA Price List

| S.No | Floor        | Sizes (Sq.Ft.)        |
|------|--------------|-----------------------|
| 1    | Lower Ground | 191/287/328/856       |
| 2    | Ground Floor | 191/287/328           |
| 3    | First Floor  | 273/352/569/2576      |
| 4    | Second Floor | 193/273/352           |
| 5    | Third Floor  | 194/273/352           |
| 6    | Forth Floor  | 194/820/1057          |
| 7    | Fifth Floor  | 194/820/1057          |
| 8    | Open space