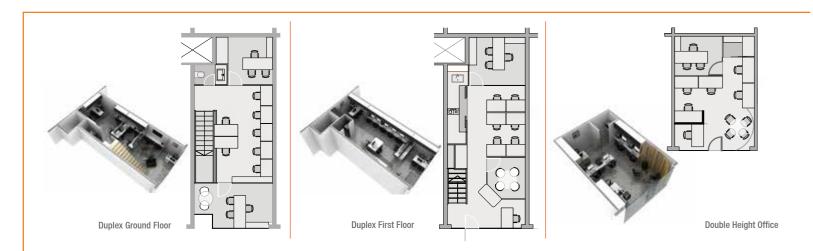

### PORTFOLIO SPACES -

Modern duplex and double height offices, with an entrance from the viewing deck at the first floor. Flexible and spacious, these offices serve as an ideal workplace for design studios, Private Equity Firms, CAs and other such businesses.

### - RIVERSIDE RESIDENCES -

Provide a key mixed use function of live work spaces. Modern duplex and double height offices, with an entrance from the viewing deck at the first floor. Flexible and spacious, these offices serve as an ideal workplace for design studios, Private Equity Firms, CAs and other such businesses. Serviced Apartments are present from 2nd to 6thFloor & Hip Lofts at 7th & 8th Floor with dedicated Club & Infinity Pool at 8th Floor.

### **RIVERSIDE RESIDENCES** —

Provide a key mixed use function of live work spaces. Modern duplex and double height offices, with an entrance from the viewing deck at the first floor. Flexible and spacious, these offices serve as an ideal workplace for design studios, Private Equity Firms, CAs and other such businesses. Serviced Apartments are present from 2nd to 6th Floor & Hip Lofts at 7th & 8th Floor with dedicated Club & Infinity Pool at 8th Floor.