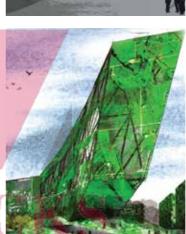

## WTC SIGNATURE-

It is a tall tower of around 3.5 L sqft., containing most premium offices and business facilities on its 19 storeys. Symbolizing power, prosperity and prestige the tower arises from India's largest global design competition.

### WTC SIGNATURE

It is a tall tower of around 3.5 L sqft., containing most premium offices and business facilities on its 19 storeys. Symbolizing power, prosperity and prestige the tower arises from India's largest global design competition.

### Helipad access

As the axis of international business, World Trade Center, Noida, will feature some of the most pivotal meetings and conferences for the delegates who don't always have time to negotiate through the city traffic. The Helipad atop WTC Signature allows quick, direct and efficient access.