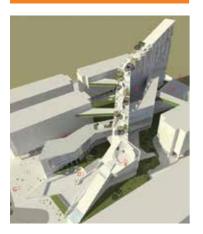

### ARMATURE

The Armature is a mnemonic green thread that is the DNA of the iconic metamorphosis of the WTC complex. If the site is the city, the thread is its museum, a repository of data that both allows and informs the transformation that makes it iconic at each level. In the city the landscape is of memory, while the mnemonic thread is both the garden within the fields, impacted by the minutest change in environment, as well as the very DNA that eventually mutates and becomes the future.

### ARMATURE -

The Armature is a mnemonic green thread that is the DNA of the iconic metamorphosis of the WTC complex. If the site is the city, the thread is its museum, a repository of data that both allows and informs the transformation that makes it iconic at each level. In the city the landscape is of memory, while the mnemonic thread is both the garden within the fields, impacted by the minutest change in environment, as well as the very DNA that eventually mutates and becomes the future.