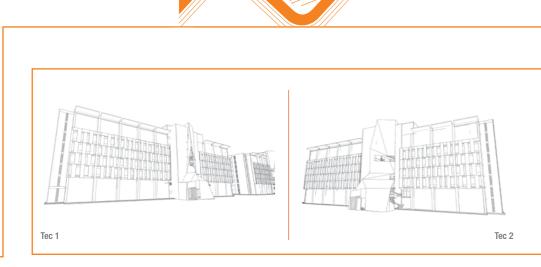

### TEC 1 and TEC 2

The twin towers are 8 storey high, covering an area of 2.7 L sqft. each, consisting of flexible and efficient work spaces for large organizations on the path of growth; the towers create their unique presence by the extraordinary aesthetics of its façade, and the spatial quality of its bio atrium.