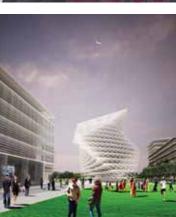

### ARMATURE

The Armature is a mnemonic green thread that is the DNA of the iconic metamorphosis of the WTC complex. If the site is the city, the thread is its museum, a repository of data that both allows and informs the transformation that makes it iconic at each level. In the city the landscape is of memory, while the mnemonic thread is both the garden within the fields, impacted by the minutest change in environment, as well as the very DNA that eventually mutates and becomes the future.

### ARMATURE -

The Armature is a mnemonic green thread that is the DNA of the iconic metamorphosis of the WTC complex. If the site is the city, the thread is its museum, a repository of data that both allows and informs the transformation that makes it iconic at each level. In the city the landscape is of memory, while the mnemonic thread is both the garden within the fields, impacted by the minutest change in environment, as well as the very DNA that eventually mutates and becomes the future.