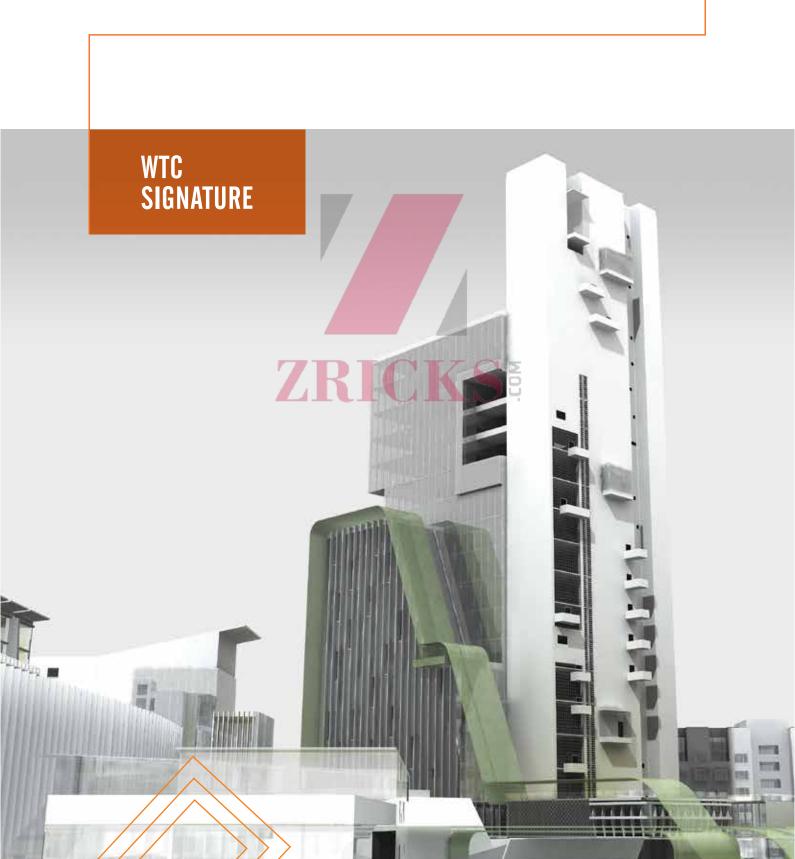

## WTC SIGNATURE-

It is a tall tower of around 3.5 L sqft., containing most premium offices and business facilities on its 19 storeys. Symbolizing power, prosperity and prestige the tower arises from India's largest global design competition.

### WTC SIGNATURE

It is a tall tower of around 3.5 L sqft., containing most premium offices and business facilities on its 19 storeys. Symbolizing power, prosperity and prestige the tower arises from India's largest global design competition.