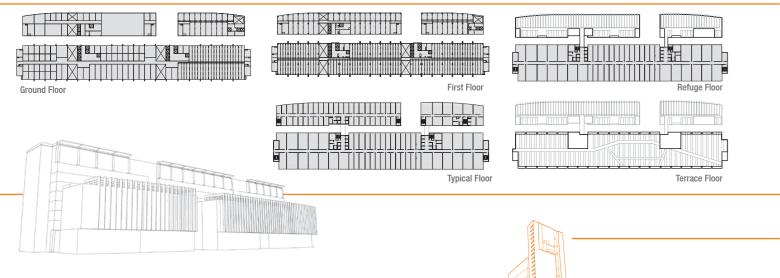

## · WTC ONE -----

The largest building in the WTC complex, 9 storeyed, covers an area of 8.5 L sqft,. Comprising of an anchor block at its helm, the building consists of efficient and large floor plates suitable for MNCs, global majors and large trade organizations.

## WTC SIGNATURE-

It is a tall tower of around 3.5 L sqft., containing most premium offices and business facilities on its 19 storeys. Symbolizing power, prosperity and prestige the tower arises from India's largest global design competition.

### TEC 1 and TEC 2

The twin towers are 8 storey high, covering an area of 2.7 L sqft. each, consisting of flexible and efficient work spaces for large organizations on the path of growth; the towers create their unique presence by the extraordinary aesthetics of its façade, and the spatial quality of its bio atrium.

### WTC ONE

The largest building in the WTC complex, 9 storeyed, covers an area of 8.5 L sqft,. Comprising of an anchor block at its helm, the building consists of efficient and large floor plates suitable for MNCs, global majors and large trade organizations.