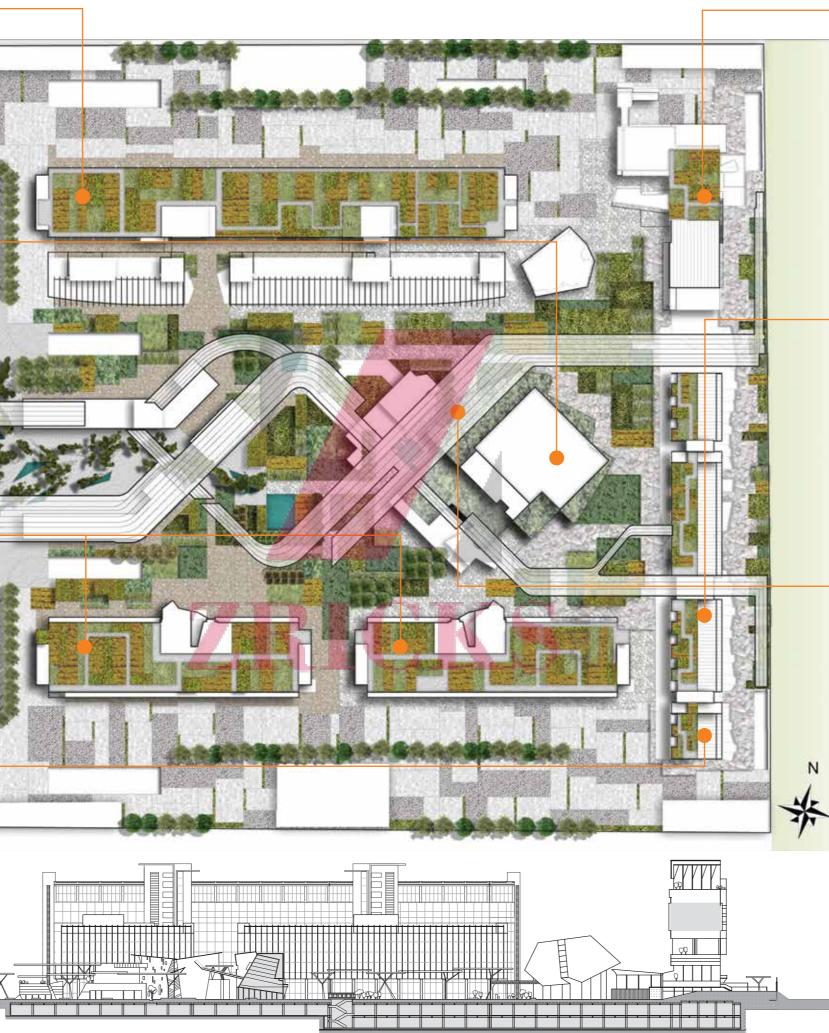

### ARMATURE

The Armature is a mnemonic green thread that is the DNA of the iconic metamorphosis of the WTC complex. If the site is the city, the thread is its museum, a repository of data that both allows and informs the transformation that makes it iconic at each level. In the city the landscape is of memory, while the mnemonic thread is both the garden within the fields, impacted by the minutest change in environment, as well as the very DNA that eventually mutates and becomes the future.

### PLATE OF LIFE —

WTC Noida propounds a holistic 'Work + Life' balance, through its 'Plate of Life'. This plate consists of intertwined activities that support the needs of the mundane to the desire of souls, in the form of built spaces for shopping, browsing, absorbing & re-invigorating

- CONNECT: Audi-Seminars-Exhibitions
- COMMERCIAL: Shopping-Food Courts-Health
   & Wellness
- CULTURE: Galleries-Centre for Innovation

### ARMATURE -

The Armature is a mnemonic green thread that is the DNA of the iconic metamorphosis of the WTC complex. If the site is the city, the thread is its museum, a repository of data that both allows and informs the transformation that makes it iconic at each level. In the city the landscape is of memory, while the mnemonic thread is both the garden within the fields, impacted by the minutest change in environment, as well as the very DNA that eventually mutates and becomes the future.

### Plate of Life

The WTC at Noida propounds a holistic 'Work + Life' balance, through its 'Plate of Life'. This plate consists of intertwined activities that support the needs of the mundane to the desire of souls, in the form of built spaces for shopping, browsing, absorbing & re-invigorating

WTC AUD

Approx. 200 capacity

- CONNECT: Audi-Seminars-Exhibitions
- COMMERCIAL: Shopping-Food Courts-Health & Wellness
- CULTURE: Galleries-Centre for Innovation

hybrid eco-system.