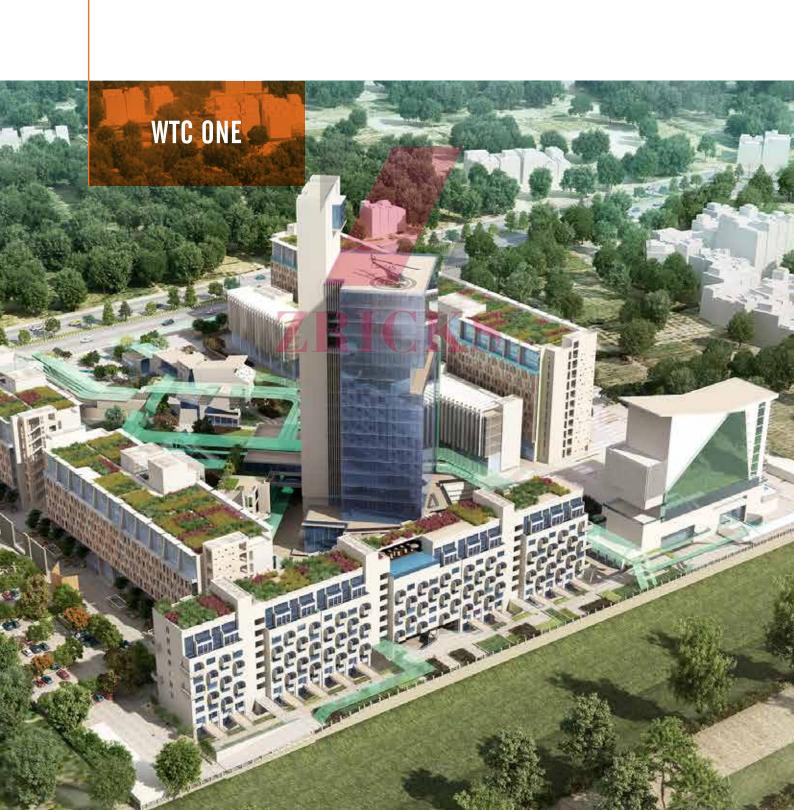

## · WTC ONE -----

The largest building in the WTC complex, 9 storeyed, covers an area of 8.5 L sqft,. Comprising of an anchor block at its helm, the building consists of efficient and large floor plates suitable for MNCs, global majors and large trade organizations.

- Anchor Block (G+5)
- Multitenant Offices (G+5) & (G+8)
- Global Offices
- Retail + WTC Studios

## WTC SIGNATURE-

It is a tall tower of around 3.5 L sqft., containing most premium offices and business facilities on its 19 storeys. Symbolizing power, prosperity and prestige the tower arises from India's largest global design competition.

- Grand Lobby WTC Club/ Amenities at Ground & First Floor
- Seminar & Conferences
- Business Centre
- Premium IT & ITES Offices in upper Floors

The twin towers are 8 storey high, covering an area of 2.7 L sqft. each, consisting of flexible and efficient work spaces for large organizations on the path of growth; the towers create their unique presence by the extraordinary aesthetics of its façade, and the spatial quality of its bio atrium.

### TEC 1 and TEC 2

The twin towers are 8 storey high, covering an area of 2.7 L sqft. each, consisting of flexible and efficient work spaces for large organizations on the path of growth; the towers create their unique presence by the extraordinary aesthetics of its façade, and the spatial quality of its bio atrium.

### WTC ONE

The largest building in the WTC complex, 9 storeyed, covers an area of 8.5 L sqft,. Comprising of an anchor block at its helm, the building consists of efficient and large floor plates suitable for MNCs, global majors and large trade organizations.