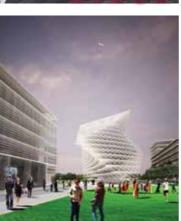

## WTC SIGNATURE-

It is a tall tower of around 3.5 L sqft., containing most premium offices and business facilities on its 19 storeys. Symbolizing power, prosperity and prestige the tower arises from India's largest global design competition.

### WTC SIGNATURE

It is a tall tower of around 3.5 L sqft., containing most premium offices and business facilities on its 19 storeys. Symbolizing power, prosperity and prestige the tower arises from India's largest global design competition.