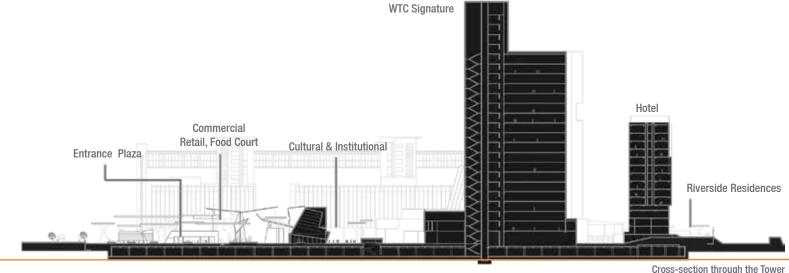

## WTC SIGNATURE-

It is a tall tower of around 3.5 L sqft., containing most premium offices and business facilities on its 19 storeys. Symbolizing power, prosperity and prestige the tower arises from India's largest global design competition.

### WTC SIGNATURE

It is a tall tower of around 3.5 L sqft., containing most premium offices and business facilities on its 19 storeys. Symbolizing power, prosperity and prestige the tower arises from India's largest global design competition.

### HOTEL

At south corner of the WTC Complex is a Hotel, managed by a renowned international hospitality operator. It offers excellent facilities in tune with smart and luxurious stay options.

- 165 rooms
- Club, Specialty Restaurant, Fine Dining
- Gym, Spa, Pool
- Banqueting
- Lobby/ Reception

#### HOTEL -

At south corner of the WTC Complex is a Hotel, managed by a renowned international hospitality operator. It offers excellent facilities in tune with smart and luxurious stay options.

Treats each individual element within the campus as part of a greater

### - RIVERSIDE RESIDENCES -

Provide a key mixed use function of live work spaces. Modern duplex and double height offices, with an entrance from the viewing deck at the first floor. Flexible and spacious, these offices serve as an ideal workplace for design studios, Private Equity Firms, CAs and other such businesses. Serviced Apartments are present from 2nd to 6thFloor & Hip Lofts at 7th & 8th Floor with dedicated Club & Infinity Pool at 8th Floor.

### **RIVERSIDE RESIDENCES** —

Provide a key mixed use function of live work spaces. Modern duplex and double height offices, with an entrance from the viewing deck at the first floor. Flexible and spacious, these offices serve as an ideal workplace for design studios, Private Equity Firms, CAs and other such businesses. Serviced Apartments are present from 2nd to 6th Floor & Hip Lofts at 7th & 8th Floor with dedicated Club & Infinity Pool at 8th Floor.