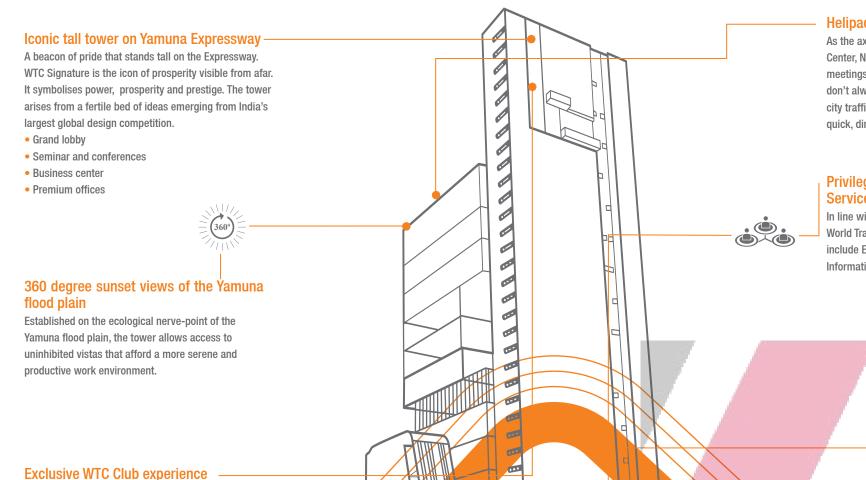

## WTC SIGNATURE-

It is a tall tower of around 3.5 L sqft., containing most premium offices and business facilities on its 19 storeys. Symbolizing power, prosperity and prestige the tower arises from India's largest global design competition.

- Grand Lobby WTC Club/ Amenities at Ground & First Floor
- Seminar & Conferences
- Business Centre
- Premium IT & ITES Offices in upper Floors

The twin towers are 8 storey high, covering an area of 2.7 L sqft. each, consisting of flexible and efficient work spaces for large organizations on the path of growth; the towers create their unique presence by the extraordinary aesthetics of its façade, and the spatial quality of its bio atrium.

### Helipad access

As the axis of international business, World Trade Center, Noida, will feature some of the most pivotal meetings and conferences for the delegates who don't always have time to negotiate through the city traffic. The Helipad atop WTC Signature allows quick, direct and efficient access.

### **Privileged access to Venture Accelerator** Services at V@C

In line with enabling businesses big and small, the World Trade Center, Noida offers V@C services that include Entrepreneurship Enablement, Capital, Market Information, Research and Business Center facilities.