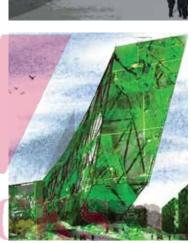

## WTC SIGNATURE-

It is a tall tower of around 3.5 L sqft., containing most premium offices and business facilities on its 19 storeys. Symbolizing power, prosperity and prestige the tower arises from India's largest global design competition.

### WTC SIGNATURE

It is a tall tower of around 3.5 L sqft., containing most premium offices and business facilities on its 19 storeys. Symbolizing power, prosperity and prestige the tower arises from India's largest global design competition.