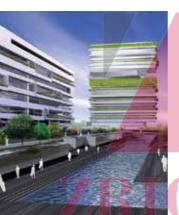

# A VIRIDIANRED DEVELOPMENT

18

The World Trade Center, Noida has emerged from a rich mix of ideas generated from India's first and largest global architectural design competition in the commercial segment. A total of 713 registrations from 67 countries for the competition, resulting in 201 entries gives it the pedigree of a world citizen.

## · WTC ONE -----

The largest building in the WTC complex, 9 storeyed, covers an area of 8.5 L sqft,. Comprising of an anchor block at its helm, the building consists of efficient and large floor plates suitable for MNCs, global majors and large trade organizations.

## WTC SIGNATURE-

It is a tall tower of around 3.5 L sqft., containing most premium offices and business facilities on its 19 storeys. Symbolizing power, prosperity and prestige the tower arises from India's largest global design competition.

### TEC 1 and TEC 2

The twin towers are 8 storey high, covering an area of 2.7 L sqft. each, consisting of flexible and efficient work spaces for large organizations on the path of growth; the towers create their unique presence by the extraordinary aesthetics of its façade, and the spatial quality of its bio atrium.