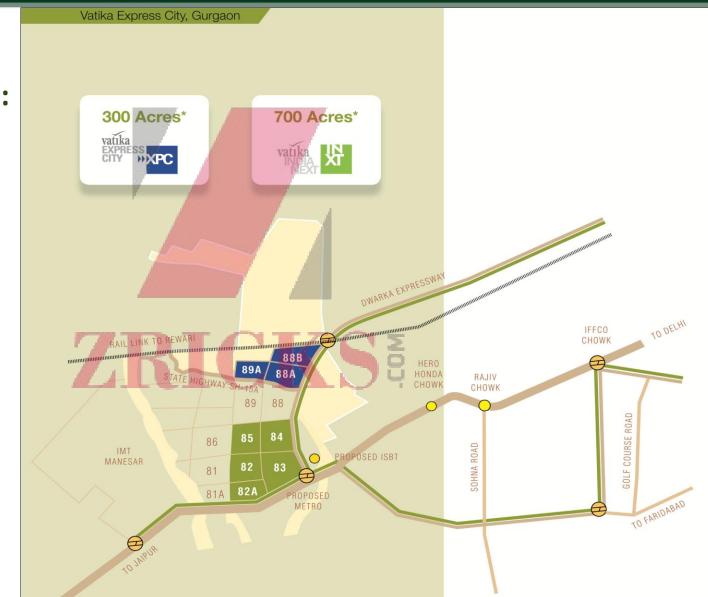

#### Vatika Express City



- Why Should Lutyen's Only Belong to rich?
- ✓ Vatika brings "Space with Affordability" in a 300 acre low density township.
- Located at the intersection of two major roads Dwarka Expressway and Pataudi Road (Recently declared NH).
- Conceived on the lines of Lutyen's Delhi with broad tree lined streets

with footpaths, large bungalow plots.

✓ A limited edition low density

township- only 10 plots to an acre.

Emphasizing on greenery and quite,

well spaced residences.



#### Vatika Express City





Location Map:



















#### **Special Features**



- ✓ Low Density
- ✓ Efficient Layouts
- ✓ Premium Specifications:
- Wooden Flooring in all bedrooms
- Elevators
- Power back Up
- ✓ Two acre club in the vicinity
- ✓ Super efficient layouts
- ✓ Stilt parking with elevator







**XPC** 

- ✓ 3 BHK : Rs.5700 per Sq.ft. to Rs.6300 per Sq.ft.
- ✓ 2 BHK+S : Rs.5350 per Sq.ft. to Rs.5950 per Sq.ft.



#### **BSP & Payment Plan**



**XPC** 

| Plot Area | Unit Type | Level     | Area     | Basic Sale Price |
|-----------|-----------|-----------|----------|------------------|
|           |           |           | (Sq.ft.) | (In. Rs)         |
| 252.6     | 2BHK+S    | Level - 1 | 1350     | 8032500          |
| Sq. Yds   | 2BHK+S    | Level - 2 | 1350     | 7627500          |
|