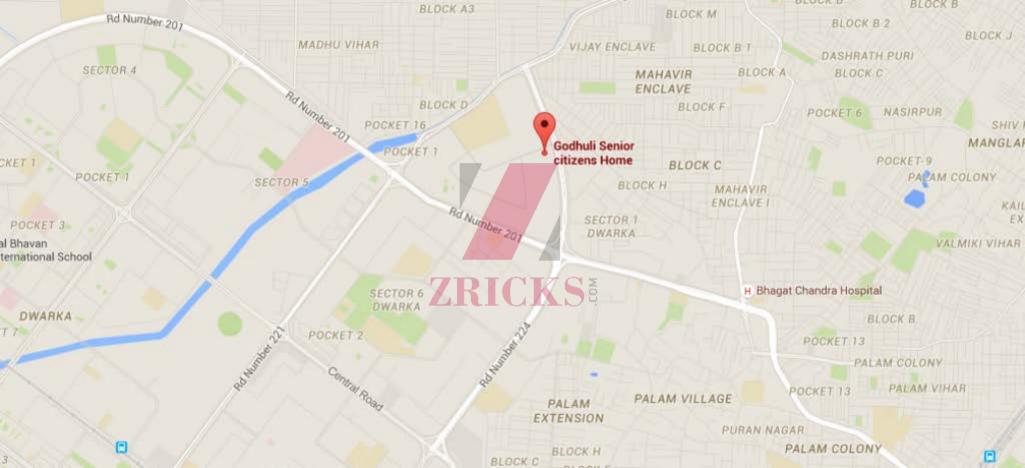

l bound distemper paint Platform: Granite counter with stainless steel sink, drain board and CP fittings

**Toilets** 

Dado: Select ceramic tile sup to 7ft. high Flooring: Ceramic tiles/granite/marble

Fittings: Granite/marble counter, white sanitary fixtures with CP fittings

Internal Doors

Conduit copper Electrical wiring for all light and power points

**Pacilites** 

ZRICKS

100% power back up \*24x7 security

Green area: Water bodies

Kids play area

Jogging and walking tracks

Sitting areas Multi pupose lawn Main event lawn

Building: Sufficient car park facility per apartment Earthquake resistant RCC framed construction

Note: Perspective view, floor plans, finishes, specification, facilities and amenities are tentative in nature and are subject to revision without prior notice.