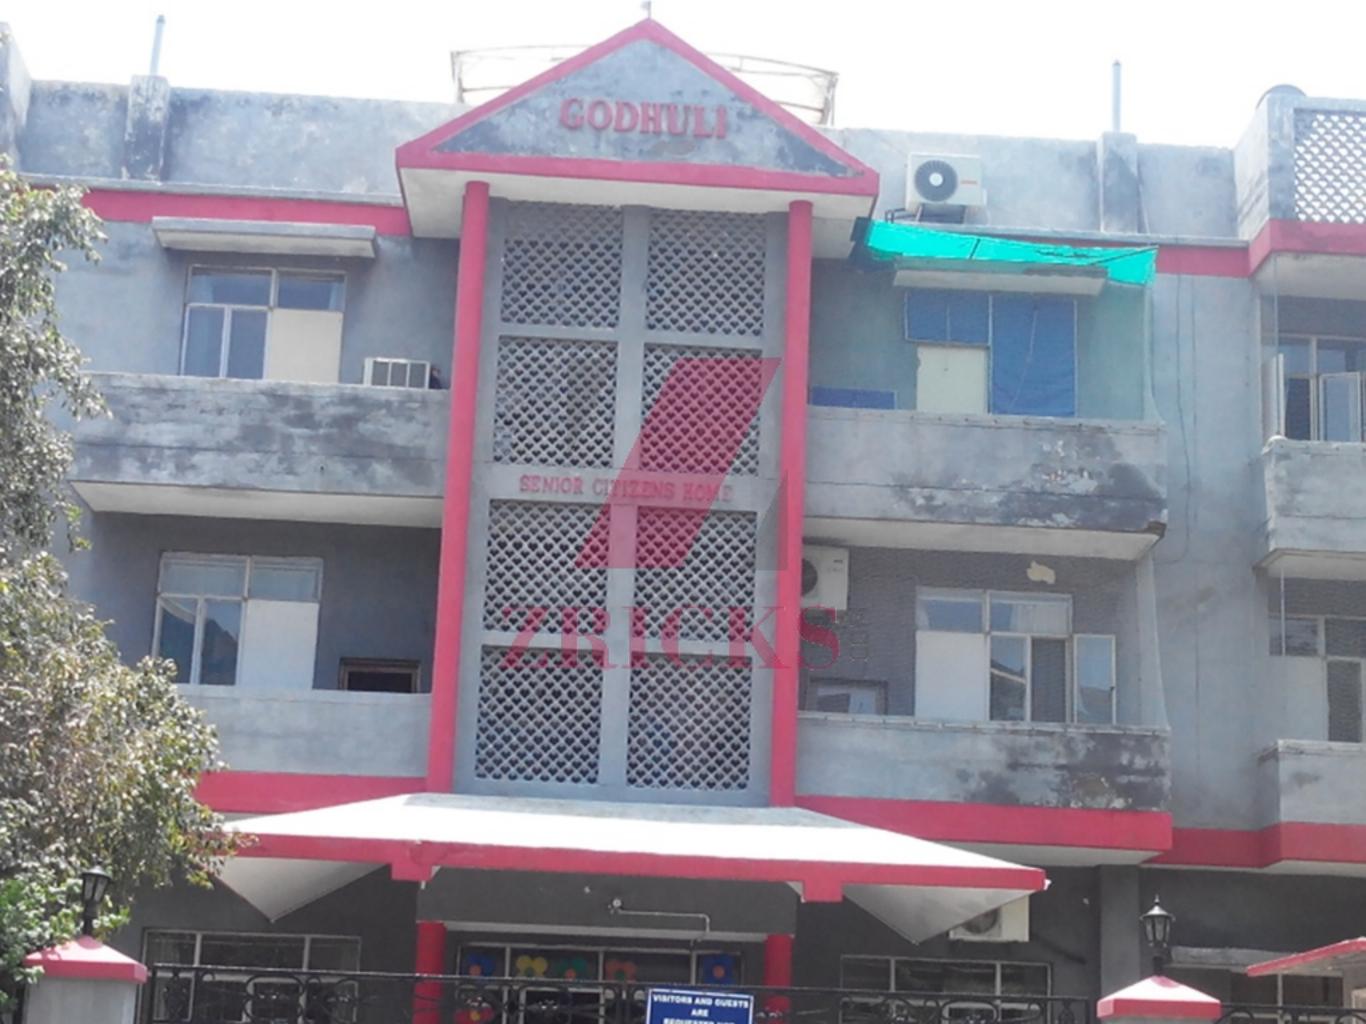

## Specification

Wall Finish

Internal - Living/dining: Painted in pleasing shades of oil bound distemper paint

Servant Room: White washed walls

External: Combination of stone & textured paint finish

Floorings

Living/dining: Vitrified tiles with wooden skirting

Bedrooms: Laminated wooden flooring

Servant's Room : Ceramic tiles

Kitchen

Flooring: Ceramic tiles

Dado: Ceramic tiles above working platform, rest is oil bound distemper paint Platform: Granite counter with stainless steel sink, drain board and CP fittings

**Toilets** 

Dado: Select ceramic tile sup to 7ft. high Flooring: Ceramic tiles/granite/marble

Fittings: Granite/marble counter, white sanitary fixtures with CP fittings

Internal Doors

Conduit copper Electrical wiring for all light and power points

**Pacilites** 

ZRICKS

100% power back up \*24x7 security

Green area: Water bodies

Kids play area

Jogging and walking tracks

Sitting areas Multi pupose lawn Main event lawn

Building: Sufficient car park facility per apartment Earthquake resistant RCC framed construction