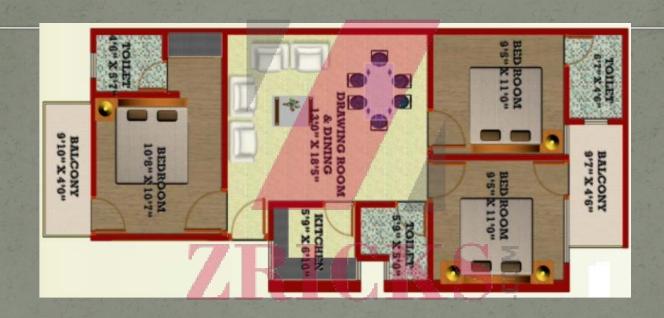

he outstanding success & glory after the grand success of our project the company decided to provide easy mode of payment to its believers

### GREAT INVESTMENT OPPORTUNITY

Free hold residential flats at unbelievable prices. Over the last few years greater Noida / Ghaziabad has undergone totally different and well planned transformation from the India Heritage City to one of the Mega cities of future India.

ZRICKS

#### SITE PLAN



#### FEATURES

- 60 Mtr. wide road-100 Mtr. Distance
- 7.5 Acres Park- Mtr. Distance
- Kissan Chowk 4 km
- Supertech Eco 300 Mtr.
- Pancheel Green 300 Mtr.
- Casa Green Project 200 Mtr.
- Proposed Metro Station 1 km. Knowledge park v 300 Mtr.
- Ghaziabad Railway Station 6 km.
- NH-24, 2km.
- NH-91, 2.5KM.

#### FLOOR PLAN



2 BHK 736 SQ.FT

2 BHK 800 SQ.FT



3 BHK 940 SQ.FT

#### INDEPENDENT FLOOR



Size 64/84/106 SQ.YD\*

#### FACILITIES

- 25 Wide Road
- Green park
- Temple
- Market
  - Commercial
- Sewerage System
  - Security
  - Electricity
  - Covered Boundary
  - Street Light
  - Street Plantation







#### G.R. Garden

PRICE LIST

| PAYMENT PLAN | BSP           | Rs-22, | ooo/-Sq.Yd                      |
|--------------|---------------|--------|---------------------------------|
| TWO MONTH    | 10% payment   | At the | time of Booking                 |
| PLAN         | 1 7           | 1      |                                 |
|              | 90% payment   | Within | n 60 days of Booking (Registry) |
| (            | Other Charges |        |                                 |
|              | EDC+IDC       |        | 3%