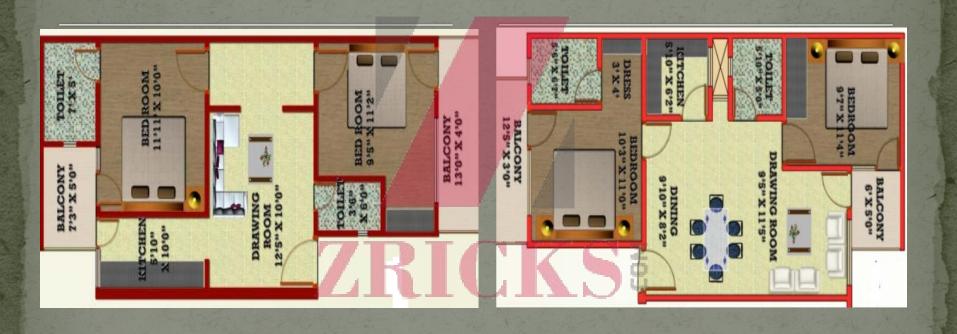

t in real estate sector world with the outstanding success & glory after the grand success of our project the company decided to provide easy mode of payment to its believers

### GREAT INVESTMENT OPPORTUNITY

Free hold residential flats at unbelievable prices. Over the last few years greater Noida / Ghaziabad has undergone totally different and well planned transformation from the India Heritage City to one of the Mega cities of future India.

ZRICKS

#### SITE PLAN



#### FEATURES

- 60 Mtr. wide road-100 Mtr. Distance
- 7.5 Acres Park- Mtr. Distance
- Kissan Chowk 4 km
- Supertech Eco 300 Mtr.
- Pancheel Green 300 Mtr.
- Casa Green Project 200 Mtr.
- Proposed Metro Station 1 km. Knowledge park v 300 Mtr.
- Ghaziabad Railway Station 6 km.
- NH-24, 2km.
- NH-91, 2.5KM.

#### FLOOR PLAN



2 BHK 736 SQ.FT

2 BHK 800 SQ.FT



3 BHK 940 SQ.FT

#### INDEPENDENT FLOOR



Size 64/84/106 SQ.YD\*

#### FACILITIES

- 25 Wide Road
- Green park
- Temple
- Market
  - Commercial
- Sewerage System
  - Security
  - Electricity
  - Covered Boundary
  - Street Light
  - Street Plantation







#### G.R. Garden

PRICE LIST

| PAYMENT PLAN | BSP           | Rs-22, | ooo/-Sq.Yd                      |
|--------------|---------------|--------|---------------------------------|
| TWO MONTH    | 10% payment   | At the | time of Booking                 |
| PLAN         | 1 7           | 1      |                                 |
|              | 90% payment   | Within | n 60 days of Booking (Registry) |
| (            | Other Charges |        |                                 |
|              |