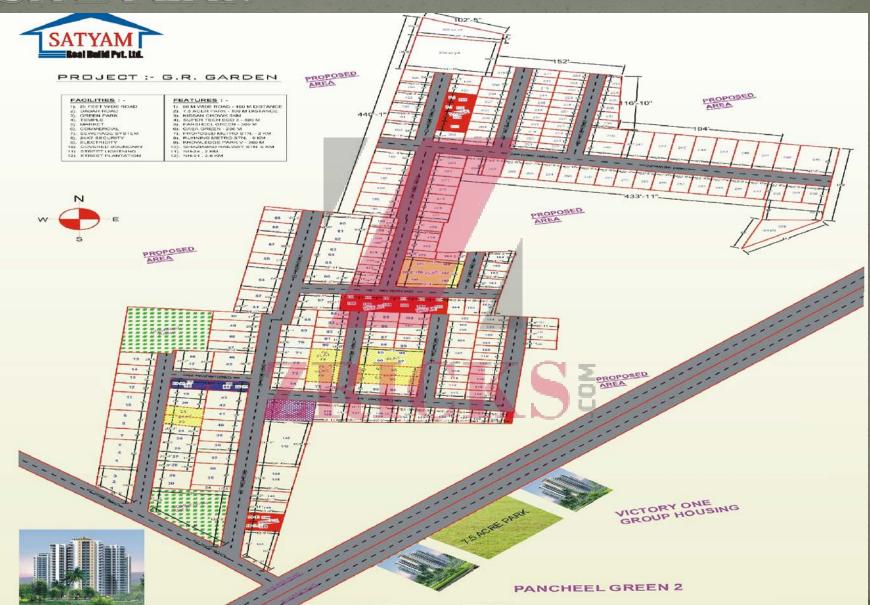

hem their dream home in easy payment mode and lowest rates for their better secure future.

The company with honest moral, sound business ethics, quality & committed team of invaluable experience and with long

Term relationship is scaling us grade height in real estate world with outstanding success & glory after grand Height in real estate sector world with the outstanding success & glory after the grand success of our project the company decided to provide easy mode of payment to its believers

### GREAT INVESTMENT OPPORTUNITY

Free hold residential flats at unbelievable prices. Over the last few years greater Noida / Ghaziabad has undergone totally different and well planned transformation from the India Heritage City to one of the Mega cities of future India.

ZRICKS

#### SITE PLAN



#### FEATURES

- 60 Mtr. wide road-100 Mtr. Distance
- 7.5 Acres Park- Mtr. Distance
- Kissan Chowk 4 km
- Supertech Eco 300 Mtr.
- Pancheel Green 300 Mtr.
- Casa Green Project 200 Mtr.
- Proposed Metro Station 1 km. Knowledge park v 300 Mtr.
- Ghaziabad Railway Station 6 km.
- NH-24, 2km.
- NH-91, 2.5KM.

#### FLOOR PLAN



2 BHK 736 SQ.FT

2 BHK 800 SQ.FT



3 BHK 940 SQ.FT

#### INDEPENDENT FLOOR



Size 64/84/106 SQ.YD\*

#### FACILITIES

- 25 Wide Road
- Green park
- Temple
- Market
  - Commercial
- Sewerage System
  - Security
  - Electricity
  - Covered Boundary
  - Street Light
  - Street Plantation







#### G.R. Garden

PRICE LIST

| PAYMENT PLAN | BSP           | Rs-22, | ooo/-Sq.Yd                      |
|--------------|---------------|--------|-----------------------------