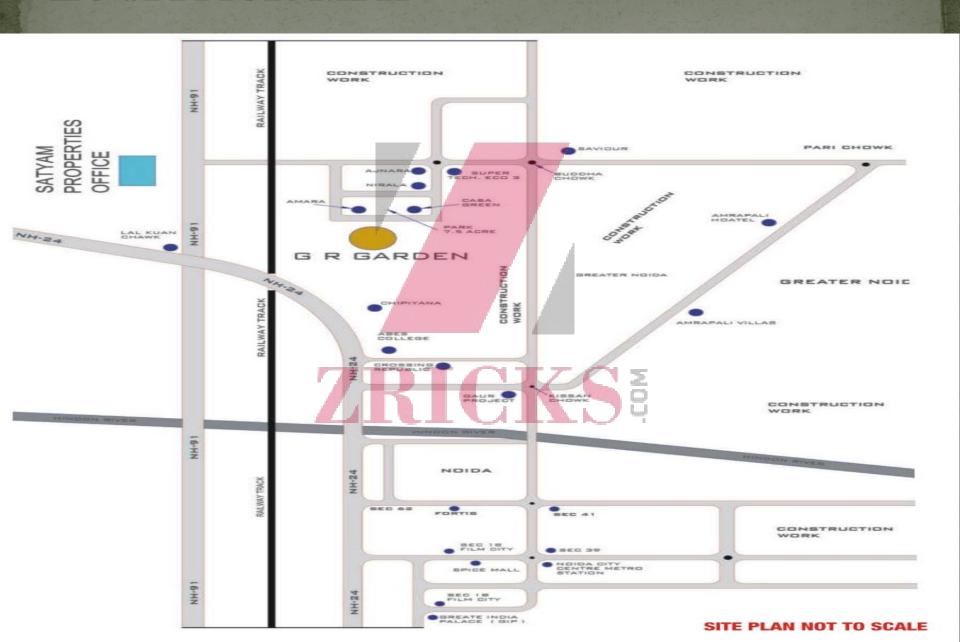

#### SITE PLAN

#### FEATURES

- 60 Mtr. wide road-100 Mtr. Distance
- 7.5 Acres Park- Mtr. Distance
- Kissan Chowk 4 km
- Supertech Eco 300 Mtr.
- Pancheel Green 300 Mtr.
- Casa Green Project 200 Mtr.
- Proposed Metro Station 1 km. Knowledge park v 300 Mtr.
- Ghaziabad Railway Station 6 km.
- NH-24, 2km.
- NH-91, 2.5KM.

#### LOCATION MAP

Add:-

Opp. Samtal Colour Ltd. NH-91, G.T. Road, Chhaprolla, Ghaziabad(U.P.)

Website: www.satyamproperty.in