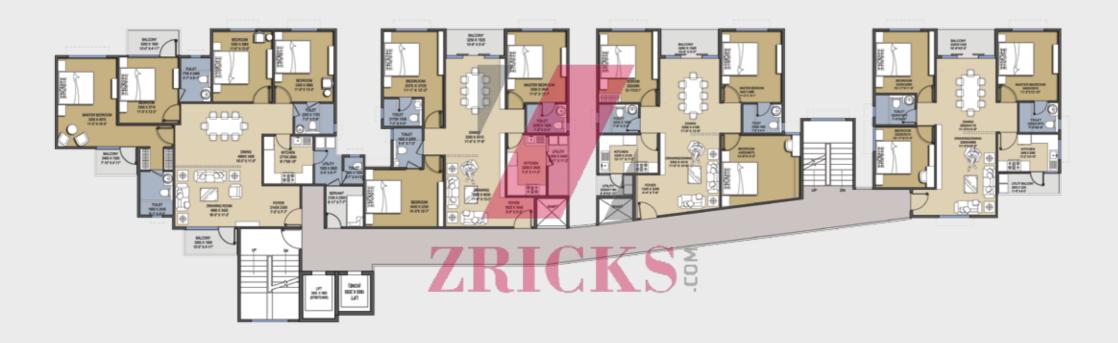

Laminated wooden flooring
- Air-condition point, TV point

#### **TOILETS**

- Designer Ceramic tile flooring
- Ceramic tile Dado upto 7ft height
- Granite counter top wash basin
- Fixtures: Roca or Equivalent
- Geyser point
- Exhaust fan

#### **COMMUNICATION SYSTEM**

Telephones
 Telephone points in living & master bed room

# INTERCOM

- A fully integrated intercom / Security
   System from security office to apartment
- Video door phone







The swimming pool with a lawn and state-of-the-art gymnasium with only 68 apartments for a life of convenience.

Come & experience the joy of living at G:Corp Mahalakshmi

ZRICKS





# BLOCK - A (G+4)





# UNIT - 3BHK TYPE - A TYPICAL FLOOR PLAN = 1905 SQFT



# UNIT - 3BHK + SERVANT TYPE-C TYPICAL FLOOR PLAN = 2385 SQFT









# BLOCK - B





# UNIT - 3BHK TYPE - C TYPICAL FLOOR PLAN = 1547 SQFT





**KEY PLAN** 

\*2

# UNIT - 4BHK + SERVANT CORNER - TYPE - A TYPICAL FLOOR PLAN = 2097 SQFT



# FEW OF OUR COMPLETED PROJECTS



# Driven by integrity

The G:Corp Group is one of the leading professional organizations in the Indian Real Estate segment. The Group has a lineage of over 30 years and has built some of the Country's Iconic structures in the cities of Mumbai, Pune,

Bengaluru & National Capital Region.

The Group has to its credit having completed over 30 million square feet of quality space in Bengaluru, Pune, Mumbai, Gurgaon, Amritsar, Ahmedabad amongst others. The Group's contribution to various segments of Real estate, i.e. Retail, Residential, Commercial, Township, Software Parks and "Mixed Use" development, h