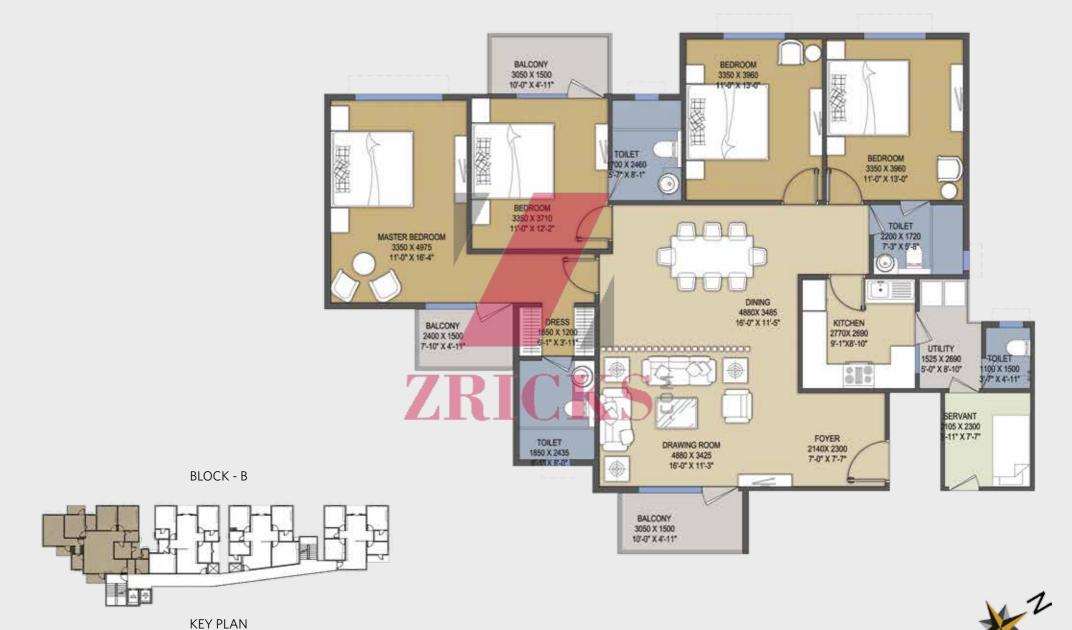

ounter top wash basin
- Fixtures: Roca or Equivalent
- Geyser point
- Exhaust fan

#### **COMMUNICATION SYSTEM**

Telephones
 Telephone points in living & master bed room

# INTERCOM

- A fully integrated intercom / Security
   System from security office to apartment
- Video door phone







The swimming pool with a lawn and state-of-the-art gymnasium with only 68 apartments for a life of convenience.

Come & experience the joy of living at G:Corp Mahalakshmi

ZRICKS





# BLOCK - A (G+4)





# UNIT - 3BHK TYPE - A TYPICAL FLOOR PLAN = 1905 SQFT



# UNIT - 3BHK + SERVANT TYPE-C TYPICAL FLOOR PLAN = 2385 SQFT









# BLOCK - B





# UNIT - 3BHK TYPE - C TYPICAL FLOOR PLAN = 1547 SQFT





**KEY PLAN** 

\*2

# UNIT - 4BHK + SERVANT CORNER - TYPE - A TYPICAL FLOOR PLAN = 2097 SQFT



# FEW OF OUR COMPLETED PROJECTS



# Driven by integrity

The G:Corp Group is one of the leading professional organizations in the Indian Real Estate segment. The Group has a lineage of over 30 years and has built some of the Country's Iconic structures in the cities of Mumbai, Pune,

Bengaluru & National Capital Region.

The Group has to its credit having completed over 30 million square feet of quality space in Bengaluru, Pune, Mumbai, Gurgaon, Amritsar, Ahmedabad amongst others. The Group's contribution to various segments of Real estate, i.e. Retail, Residential, Commercial, Township, Software Parks and "Mixed Use" development, has earned it the reputation of being one of the Best Developers of the Country.



SKY GARDENS Bengaluru



1 MG ROAD MALL Bengaluru



TECH PARK Thane, Mumb