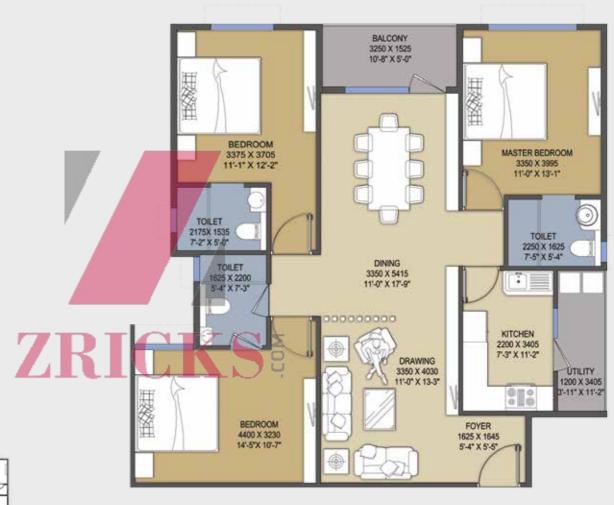

# UNIT - 3BHK TYPE - A TYPICAL FLOOR PLAN = 1905 SQFT

# UNIT - 3BHK + SERVANT TYPE-C TYPICAL FLOOR PLAN = 2385 SQFT