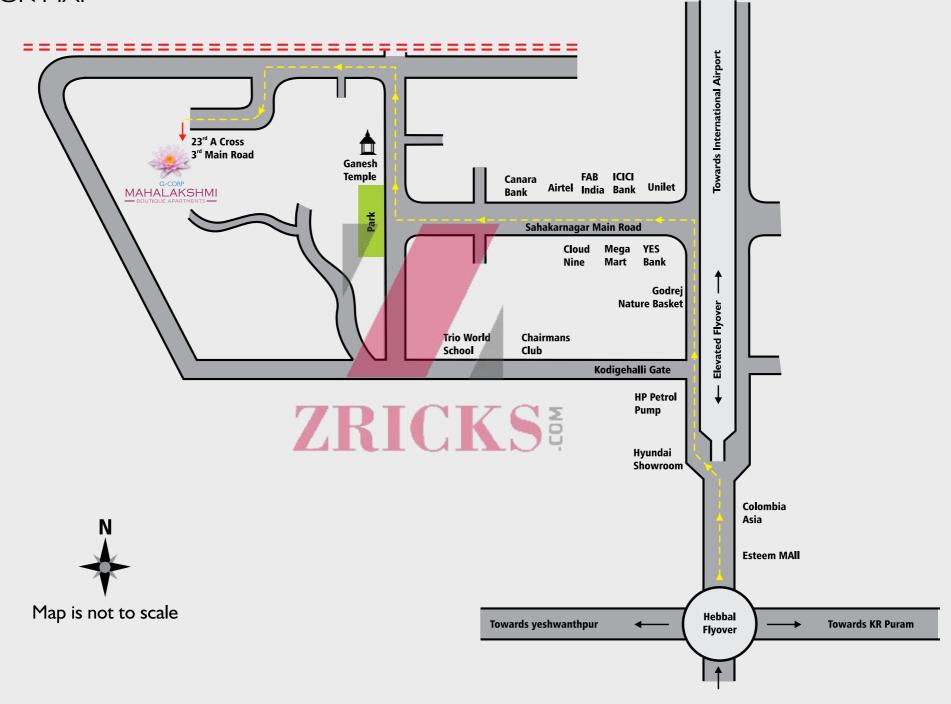

t 30 minutes away from the airport and merely 12 kilometres away from CBD. In the Vicinity are some of the best International Schools & Colleges, Healthcare, Re-creational clubs, Luxury hotels, Sports Academies, and most importantly G:Corp Mahalakshmi is surrounded by Green Environments-the essential components of healthy lifestyle.

# It's the little details that make a big difference

What separates a really nice apartment from a truly superlative one are the little details and thoughtful touches. In G:Corp Mahalakshmi, we have a profusion of apartments with attached private gardens & terraces. The advantage of G:Corp Mahalakshmi are comfort, peace and accessibility. In keeping todays ecoconscious trend, G:Corp Mahalakshmi is designed for IGBC Green Gold rating.





# **LOCATION MAP**



# MASTER PLAN



2. Gymnasium

3. Pool

4. Wooden Deck

4. VVOOGCII DCCN

5. Lobby

8. Landscape

9. Private Garden

10. Surface Parking

11. Pool Side Party Lawn

6. Garden 12. Services





#### LOBBY

- Entrance Lobby & Common area
  - Combination of Granite & vitrified tiles
- Elevators
  - "Automatic Door" lifts of reputed with ARD (Auto Rescue Device) System. 2 lifts in Each Block
- Staircases
- Combination of granite / vitrified to match
   Lobby flooring

#### **DOORS**

- Main Door: Teak wood frame door
- Other Doors: Hard wood frame with Masonite Flush shutters

# LIVING & DINING

- Vitrified tiles
- Balcony doors & Windows-UPVC with sliding Shutter
- Air-condition point, TV Point
- POP cornice

# **KITCHEN**

- Vitrified tiles
- Ceramic Dado above counter up to 2 ft
- Granite