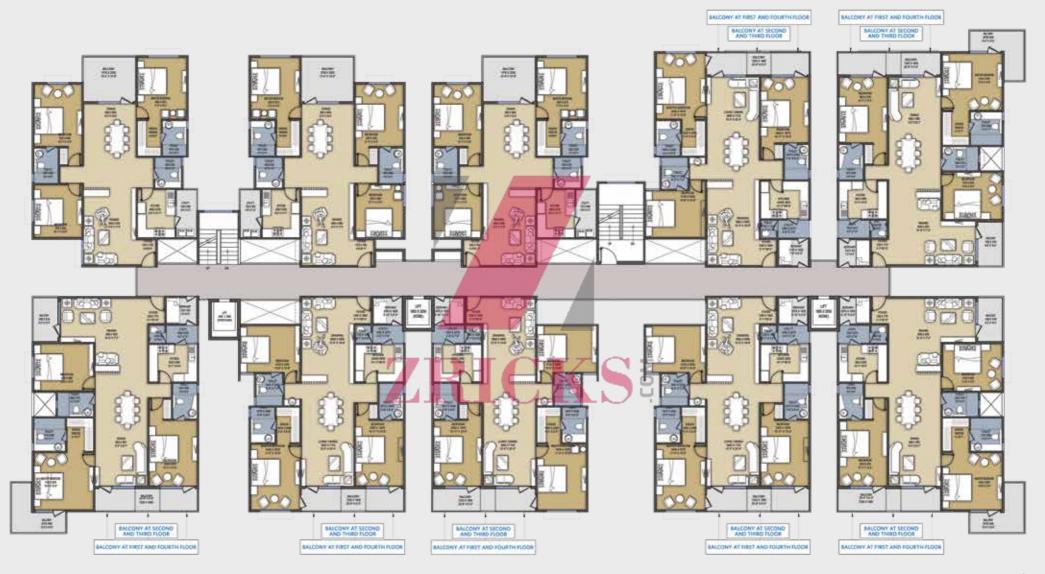

# BLOCK - A (G+4)

# UNIT - 3BHK TYPE - A TYPICAL FLOOR PLAN = 1905 SQFT

# UNIT - 3BHK + SERVANT TYPE-C TYPICAL FLOOR PLAN = 2385 SQFT

# BLOCK - B

# UNIT - 3BHK TYPE - C TYPICAL FLOOR PLAN = 1547 SQFT

**KEY PLAN** 

\*2

# UNIT - 4BHK + SERVANT CORNER - TYPE - A TYPICAL FLOOR PLAN = 2097 SQFT