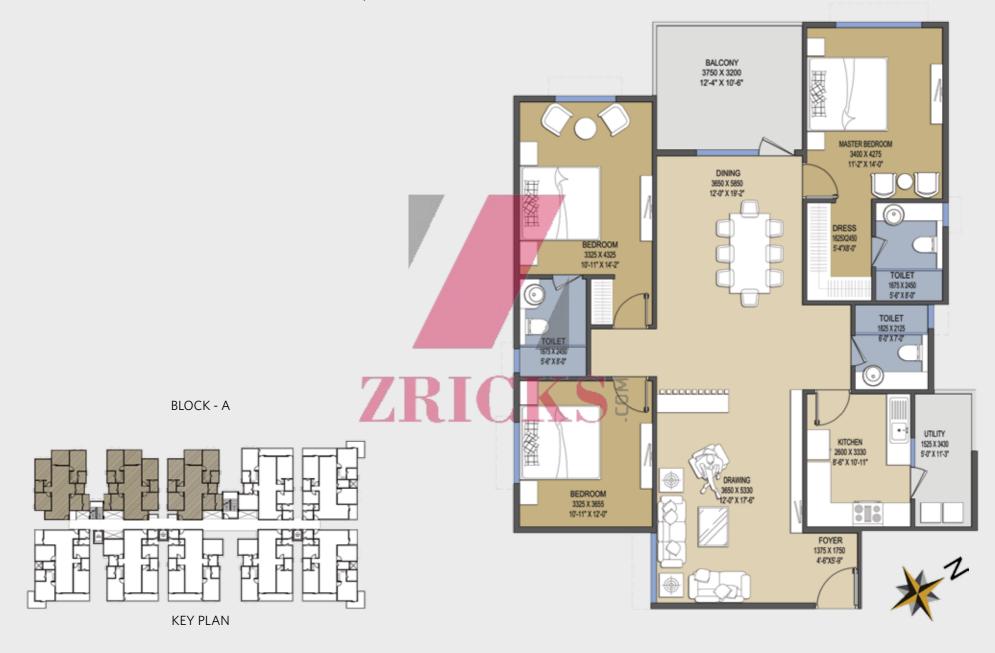

# BLOCK - A (G+4)

# UNIT - 3BHK TYPE - A TYPICAL FLOOR PLAN = 1905 SQFT

# UNIT - 3BHK + SERVANT TYPE-C TYPICAL FLOOR PLAN = 2385 SQFT