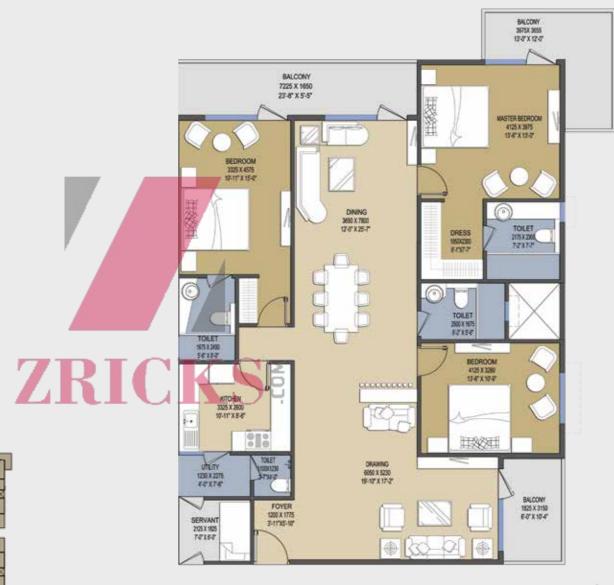

# BLOCK - B

# UNIT - 3BHK TYPE - C TYPICAL FLOOR PLAN = 1547 SQFT

**KEY PLAN** 

\*2

# UNIT - 4BHK + SERVANT CORNER - TYPE - A TYPICAL FLOOR PLAN = 2097 SQFT