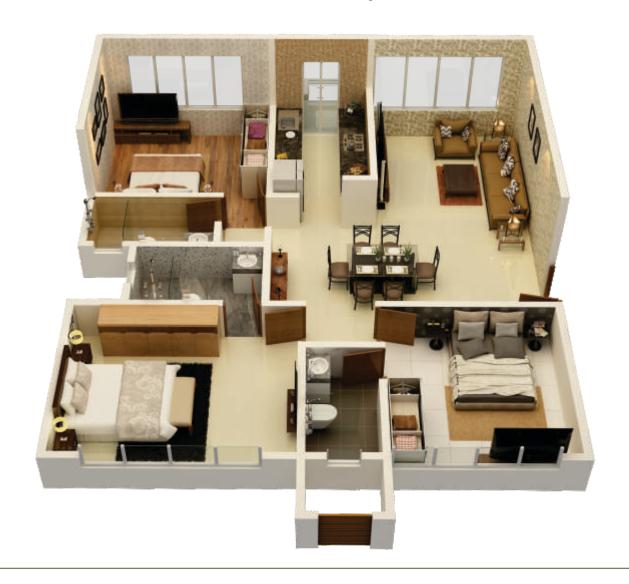

very aspect of our projects.

With our commitment towards building sustainable Green Homes, Zinnia is a pre-certified gold project by Indian Green Building Council. This has been achieved by complying with sustainable practices such as Sustainable Architecture and Design, Water Conservation, Energy Efficiency, use of the right Building Materials and Resources and much more.











## 2 BHK ISOMETRIC VIEW

C.A.: 71.07 SQ.MT C.A.: 765.00 SQ.FT







#### 7<sup>™</sup>TO 18 EXCLUDING REFUGE FLOOR PLAN - FLAT NO: 2,4 (2 - BHK )

- 1) LIVING ROOM = 306 sq. ft.
- 2) BED ROOM 1 = 147 sq. ft.
- 3) TOILET 1 = 34 sq. ft.
- 4) BED ROOM 2 = 146 sq. ft.
- 5) TOILET 2 = 34 sq. ft.
- 6) KITCHEN = 81 sq. ft.
- 7) PASSAGE = 17 sq. ft.



### 3 BHK ISOMETRIC VIEW

C.A.: 83.73 SQ.MT C.A.: 901.00 SQ.FT





#### 6<sup>™</sup> TO 17<sup>™</sup> FLOOR PLAN FLAT NO: 3 (3 - BHK )

- 1) LIVING/DINING = 303 sq. ft.
- 2) BED ROOM 1 = 151sq. ft.
- 3) TOILET 1 = 45 sq. ft.
- 4) BED ROOM 2 = 140 sq. ft.
- 5) TOILET 2 = 39 sq. ft.
- 6) BED ROOM 3 = 108 sq. ft.
- 7) TOILET 3 = 25 sq. ft.
- 8) KITCHEN = 68 sq. ft.
- 9) DRY BALCONY = 22 sq. ft.



### 3 BHK ISOMETRIC VIEW C.A.: 107.45 SQ.MT C.A.: 1157.00 SQ.FT





#### 5<sup>TH</sup> TO 18<sup>TH</sup> FLOOR PLAN FLAT NO: 1,5 (3 - BHK)

- 3) TOILET 1 = 46 sq. ft.
- 4) BED ROOM 2 = 173 sq. ft. 9) DRY BALCONY = 29 sq. ft.
- 5) TOILET 2 = 39 sq. ft.
- 1) LIVING/DINING = 372 sq. ft. 6) BED ROOM 3 = 167 sq. ft.
- 2) BED ROOM 1 = 179 sq. ft. 7) TOILET 3 = 37 sq. ft.
  - 8) KITCHEN = 88 sq. ft.

  - 10) DRY BALCONY = 27 sq. ft.





# A STORY BEHIND EVERY HO