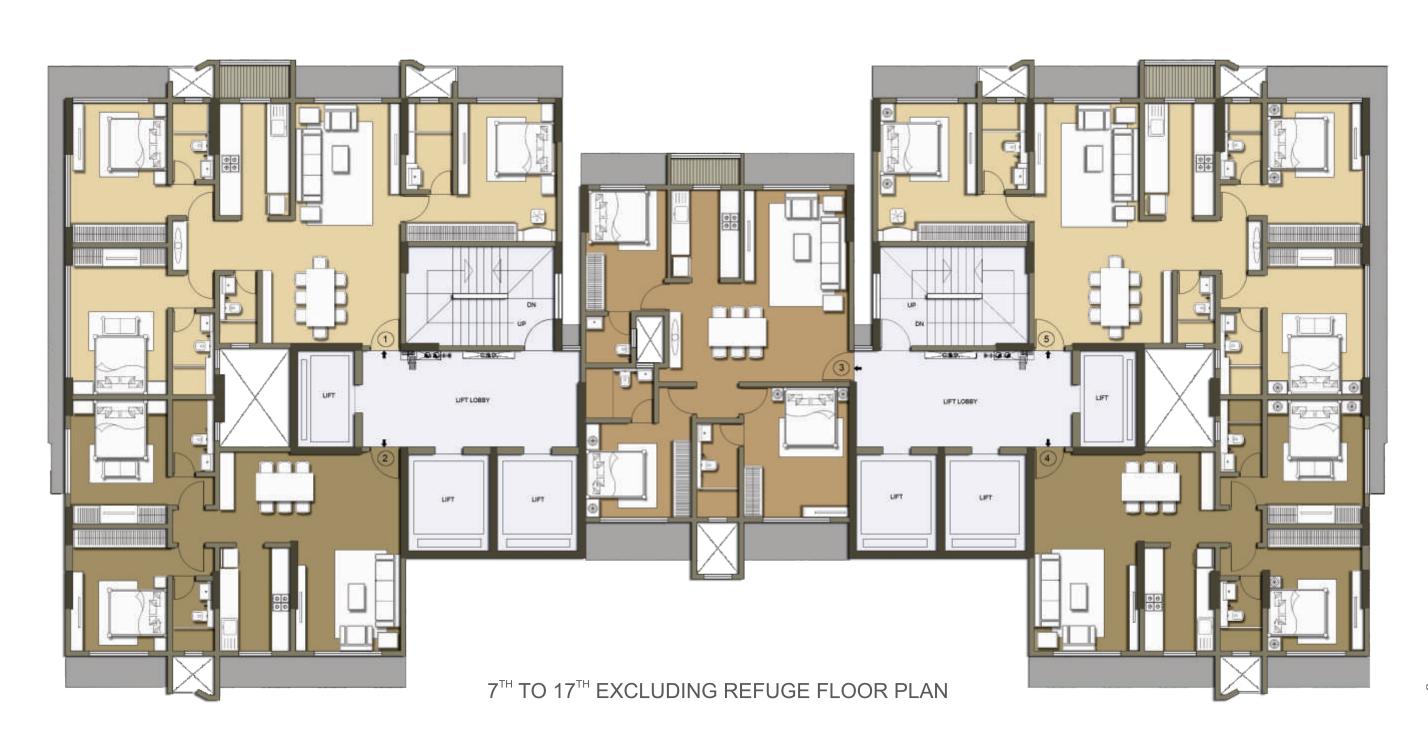

#### 7<sup>™</sup>TO 18 EXCLUDING REFUGE FLOOR PLAN - FLAT NO: 2,4 (2 - BHK )

- 1) LIVING ROOM = 306 sq. ft.
- 2) BED ROOM 1 = 147 sq. ft.
- 3) TOILET 1 = 34 sq. ft.
- 4) BED ROOM 2 = 146 sq. ft.
- 5) TOILET 2 = 34 sq. ft.
- 6) KITCHEN = 81 sq. ft.
- 7) PASSAGE = 17 sq. ft.

#### 6<sup>™</sup> TO 17<sup>™</sup> FLOOR PLAN FLAT NO: 3 (3 - BHK )

- 1) LIVING/DINING = 303 sq. ft.
- 2) BED ROOM 1 = 151sq. ft.
- 3) TOILET 1 = 45 sq. ft.
- 4) BED ROOM 2 = 140 sq. ft.
- 5) TOILET 2 = 39 sq. ft.
- 6) BED ROOM 3 = 108 sq. ft.
- 7) TOILET 3 = 25 sq. ft.
- 8) KITCHEN = 68 sq. ft.
- 9) DRY BALCONY = 22 sq. ft.

#### 5<sup>TH</sup> TO 18<sup>TH</sup> FLOOR PLAN FLAT NO: 1,5 (3 - BHK)

- 3) TOILET 1 = 46 sq. ft.
- 4) BED ROOM 2 = 173 sq. ft. 9) DRY BALCONY = 29 sq. ft.
- 5) TOILET 2 = 39 sq. ft.
- 1) LIVING/DINING = 372 sq. ft. 6) BED ROOM 3 = 167 sq. ft.
- 2) BED ROOM 1 = 179 sq. ft. 7) TOILET 3 = 37 sq. ft.
  - 8) KITCHEN = 88 sq. ft.