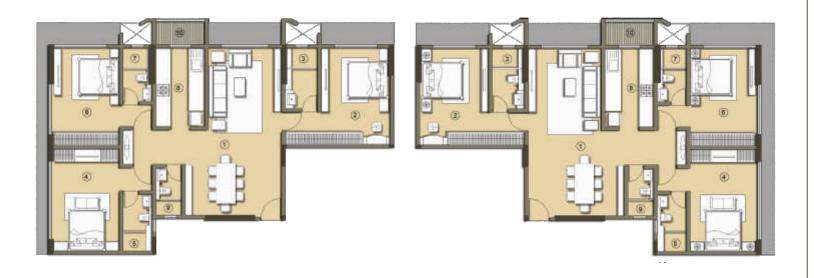

#### 7<sup>™</sup>TO 18 EXCLUDING REFUGE FLOOR PLAN - FLAT NO: 2,4 (2 - BHK )

- 1) LIVING ROOM = 306 sq. ft.
- 2) BED ROOM 1 = 147 sq. ft.
- 3) TOILET 1 = 34 sq. ft.
- 4) BED ROOM 2 = 146 sq. ft.
- 5) TOILET 2 = 34 sq. ft.
- 6) KITCHEN = 81 sq. ft.
- 7) PASSAGE = 17 sq. ft.

#### 6<sup>™</sup> TO 17<sup>™</sup> FLOOR PLAN FLAT NO: 3 (3 - BHK )

- 1) LIVING/DINING = 303 sq. ft.
- 2) BED ROOM 1 = 151sq. ft.
- 3) TOILET 1 = 45 sq. ft.
- 4) BED ROOM 2 = 140 sq. ft.
- 5) TOILET 2 = 39 sq. ft.
- 6) BED ROOM 3 = 108 sq. ft.
- 7) TOILET 3 = 25 sq. ft.
- 8) KITCHEN = 68 sq. ft.
- 9) DRY BALCONY = 22 sq. ft.