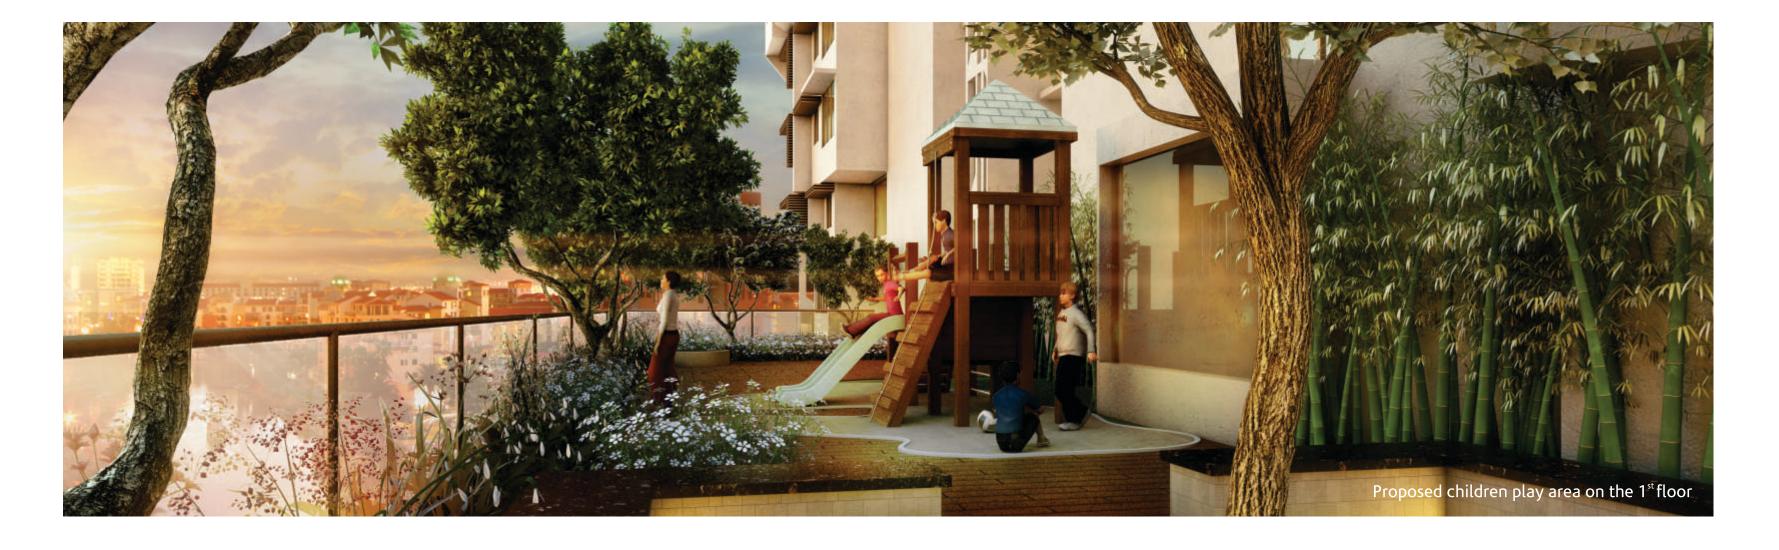

#### INTERNAL AMENITIES

#### EXTERNAL AMENITIES

#### MULTI PURPOSE HALL

The hall sprawls across approx 1000 sq. ft. with a garden on both sides, serving as a perfect venue for social gatherings.