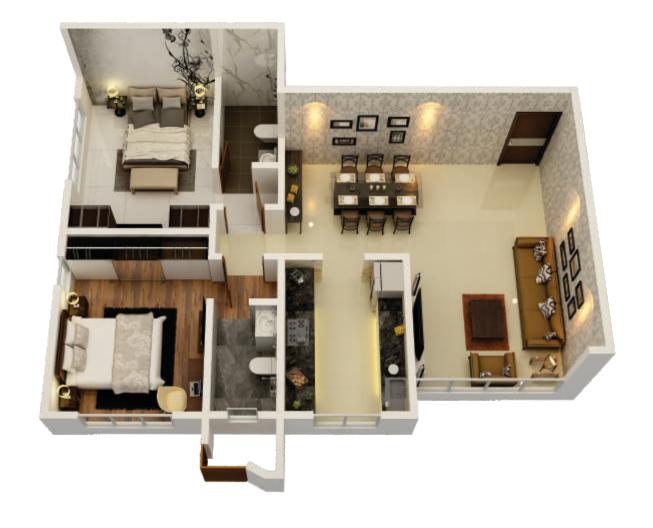

## 2 BHK ISOMETRIC VIEW

C.A.: 71.07 SQ.MT C.A.: 765.00 SQ.FT

#### 7<sup>™</sup>TO 18 EXCLUDING REFUGE FLOOR PLAN - FLAT NO: 2,4 (2 - BHK )

- 1) LIVING ROOM = 306 sq. ft.
- 2) BED ROOM 1 = 147 sq. ft.
- 3) TOILET 1 = 34 sq. ft.
- 4) BED ROOM 2 = 146 sq. ft.
- 5) TOILET 2 = 34 sq. ft.
- 6) KITCHEN = 81 sq. ft.
- 7) PASSAGE = 17 sq. ft.