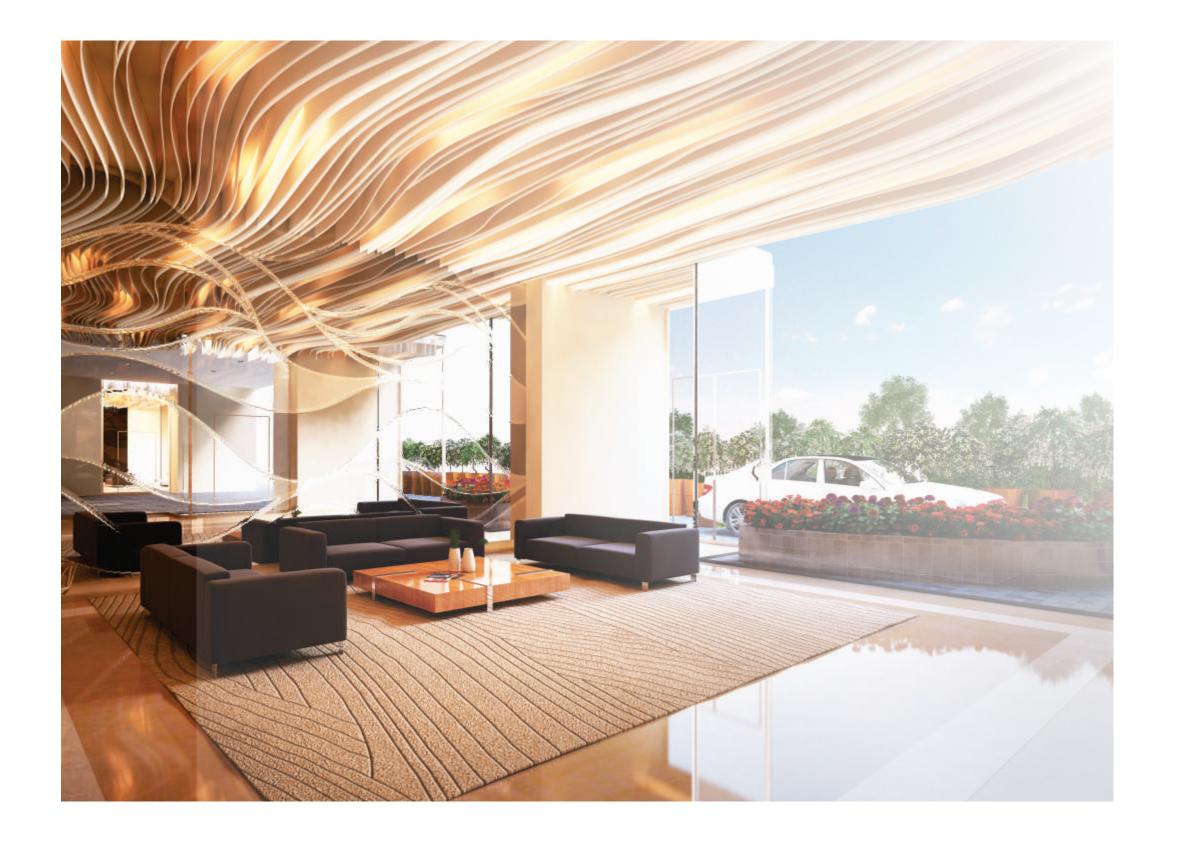

#### MULTI PURPOSE HALL

The hall sprawls across approx 1000 sq. ft. with a garden on both sides, serving as a perfect venue for social gatherings.