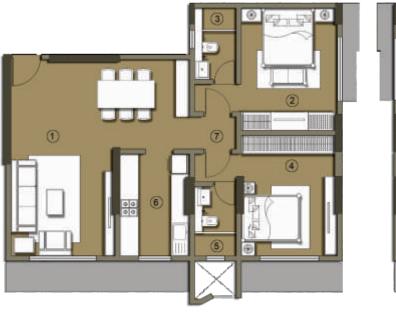

#### 7<sup>™</sup>TO 18 EXCLUDING REFUGE FLOOR PLAN - FLAT NO: 2,4 (2 - BHK )

- 1) LIVING ROOM = 306 sq. ft.
- 2) BED ROOM 1 = 147 sq. ft.
- 3) TOILET 1 = 34 sq. ft.
- 4) BED ROOM 2 = 146 sq. ft.
- 5) TOILET 2 = 34 sq. ft.
- 6) KITCHEN = 81 sq. ft.
- 7) PASSAGE = 17 sq. ft.