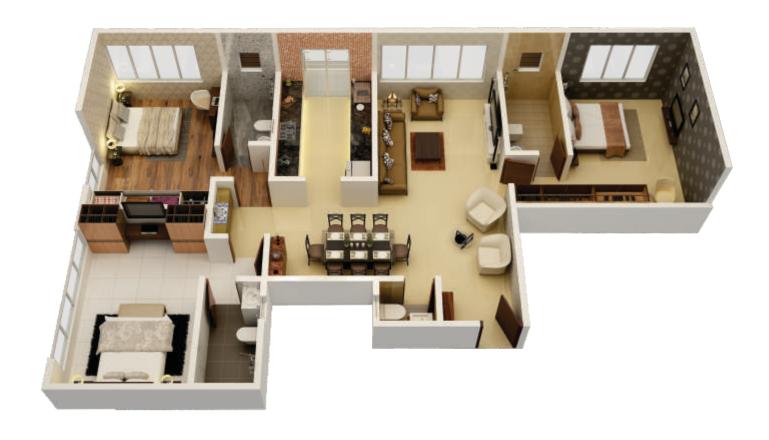

### 3 BHK ISOMETRIC VIEW C.A.: 107.45 SQ.MT C.A.: 1157.00 SQ.FT

#### 5<sup>TH</sup> TO 18<sup>TH</sup> FLOOR PLAN FLAT NO: 1,5 (3 - BHK)

- 3) TOILET 1 = 46 sq. ft.
- 4) BED ROOM 2 = 173 sq. ft. 9) DRY BALCONY = 29 sq. ft.
- 5) TOILET 2 = 39 sq. ft.
- 1) LIVING/DINING = 372 sq. ft. 6) BED ROOM 3 = 167 sq. ft.
- 2) BED ROOM 1 = 179 sq. ft. 7) TOILET 3 = 37 sq. ft.
  - 8) KITCHEN = 88 sq. ft.

  - 10) DRY BALCONY = 27 sq. ft.