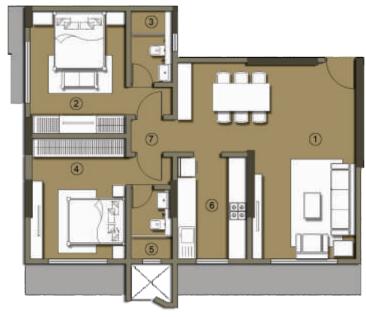

#### 6<sup>™</sup> TO 17<sup>™</sup> FLOOR PLAN FLAT NO: 3 (3 - BHK )

- 1) LIVING/DINING = 303 sq. ft.
- 2) BED ROOM 1 = 151sq. ft.
- 3) TOILET 1 = 45 sq. ft.
- 4) BED ROOM 2 = 140 sq. ft.
- 5) TOILET 2 = 39 sq. ft.
- 6) BED ROOM 3 = 108 sq. ft.
- 7) TOILET 3 = 25 sq. ft.
- 8) KITCHEN = 68 sq. ft.
- 9) DRY BALCONY = 22 sq. ft.