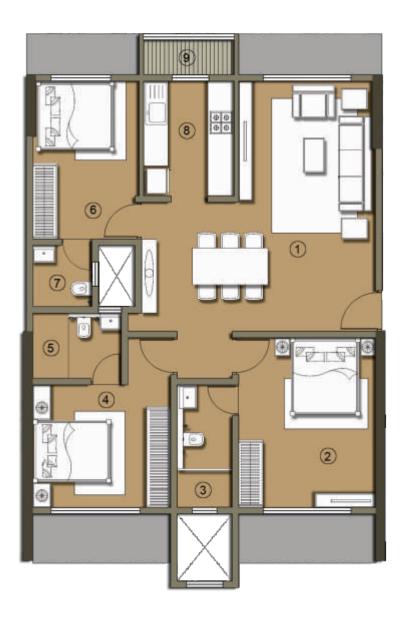

#### 5<sup>TH</sup> TO 18<sup>TH</sup> FLOOR PLAN FLAT NO: 1,5 (3 - BHK)

- 3) TOILET 1 = 46 sq. ft.
- 4) BED ROOM 2 = 173 sq. ft. 9) DRY BALCONY = 29 sq. ft.
- 5) TOILET 2 = 39 sq. ft.
- 1) LIVING/DINING = 372 sq. ft. 6) BED ROOM 3 = 167 sq. ft.
- 2) BED ROOM 1 = 179 sq. ft. 7) TOILET 3 = 37 sq. ft.
  - 8) KITCHEN = 88 sq. ft.

  - 10) DRY BALCONY = 27 sq. ft.