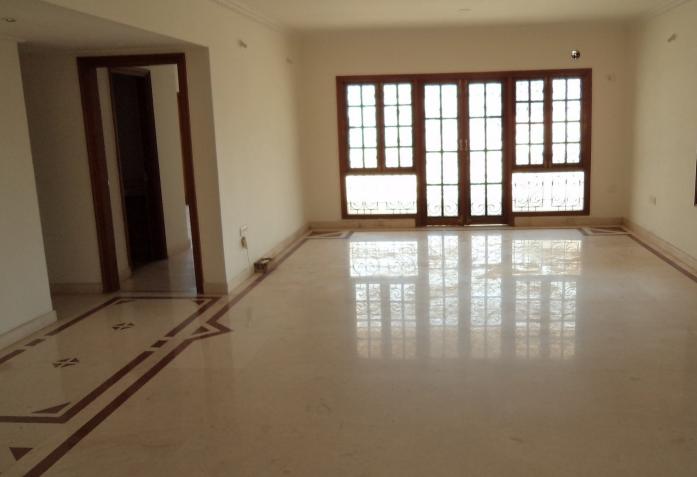

### **Apartment Details**

- Land Area
- Building rise
- Size of Apartment

Type

- : 1 acre
- : Ground + 4 floors
- : 2638+135 sq.ft 2630+210 sq.ft 2630+149 sq.ft
- : 3 Bed Room with attached toilets, Living cum Dining, Kitchen with store room, Servants facility room with toilet, Terrace/ Garden deck

# **Luxury Specifications**

- Flooring Italian Marble Flooring- Living cum Dining, Granite Flooring – Bedrooms
- Bathrooms Designer bathrooms with Jacuzzi in Master Bedroom
- Power 6 KW KPTCL power supply for each apartment. Standby Generator supply for Lift & Common Areas and up to 3 KW for each apartment.
- Water BWSSB water supply with underground sump, overhead tank and bore well water for auxiliary use.