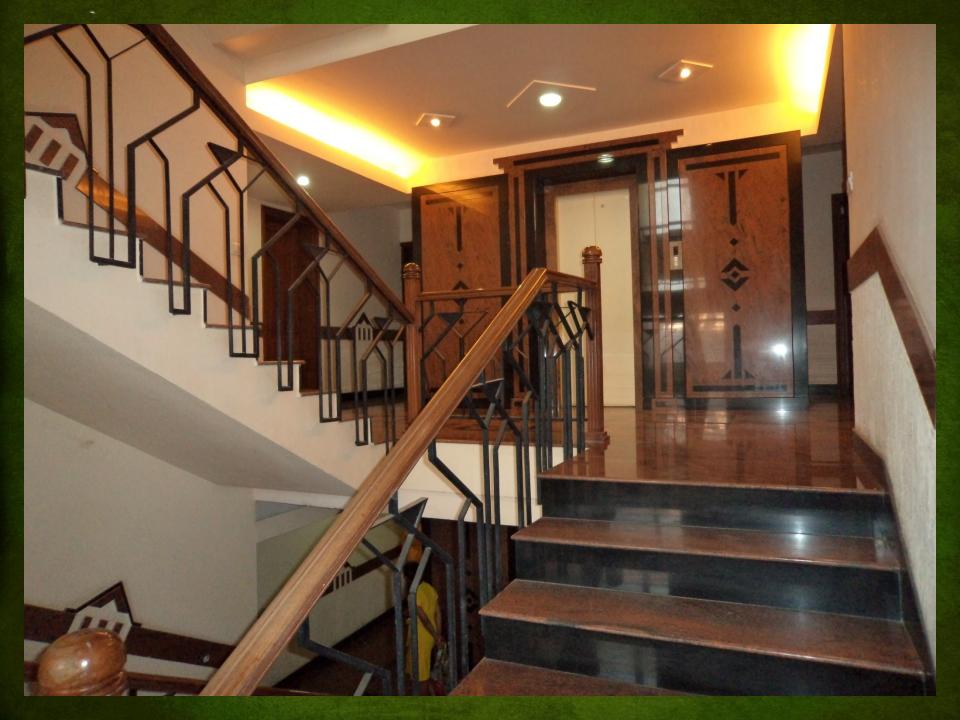

### **Apartment Details**

- Land Area
- Building rise
- Size of Apartment

Type

- : 1 acre
- : Ground + 4 floors
- : 2638+135 sq.ft 2630+210 sq.ft 2630+149 sq.ft
- : 3 Bed Room with attached toilets, Living cum Dining, Kitchen with store room, Servants facility room with toilet, Terrace/ Garden deck

# **Luxury Specifications**

- Flooring Italian Marble Flooring- Living cum Dining, Granite Flooring – Bedrooms
- Bathrooms Designer bathrooms with Jacuzzi in Master Bedroom
- Power 6 KW KPTCL power supply for each apartment. Standby Generator supply for Lift & Common Areas and up to 3 KW for each apartment.
- Water BWSSB water supply with underground sump, overhead tank and bore well water for auxiliary use.