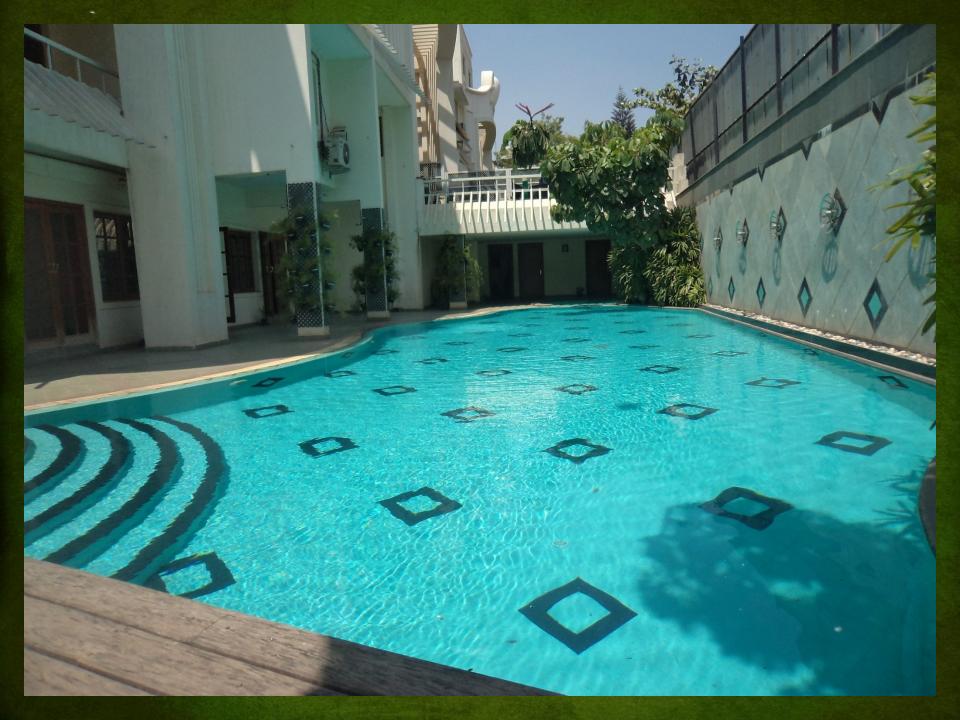

#### **Facilities & Amenities**

- Gym
- Jacuzzi
- Steam / Sauna /Spa room
- Billiards / Snooker
- Party Hall
- Children's Play Area
- Swimming pool
- Toddlers pool