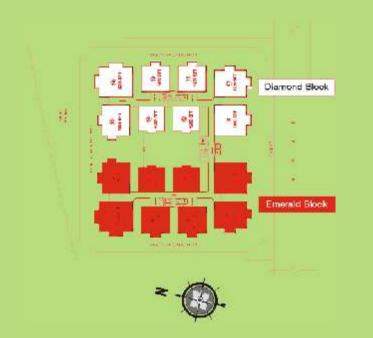

Excitement!

### Amenities

- Strategic location
- Premium quality construction
- Vaastu compliant
- Excellent ventilation
- Wide internal roads & avenue plantation
- Jogging / walking track
- Exquisite landscaping
- Centralized gas pipe line system
- Grocery stores
- High-speed Automatic passenger lifts & Goods lift
- Water softening plant
- Provision for Creche space
- Provision for Cafeteria
- Children Play area

- Tot lot
- Terrace Party area
- Physiotherapy centre and Medical shop
- Car Wash area
- Sewage Treatment Plant
- Visitor's lounge
- Visitors' parking

### Security

- Sophisticated fire fighting system
- Round-the-clock security system
- Solar fencing
- Automatic entry and exit for parking

# Typical Floor Plan - Diamond Block







# Typical Floor Plan - Emerald Block









The Servent Services of the Se

### Specifications

#### Foundation & Structure:

RCC framed structure designed to withstand wind and seismic loads.

#### **Super-structure:**

Red brick or Fly ash cement brick masonry in cement mortar.

#### Plastering:

Internal: Double coat cement plastering finished with luppum.

External: Double coat sand faced cement plastering of 18 mm thickness.

#### **Joinery Works:**

Main Door: Teak wood frame & shutter aesthetically designed with melamine matt polish fixed with door eye view and reputed make hardware.

Internal Doors: Teak wood frame and flush & compressed shutters.

Windows: UPVC sliding type windows with glass.

#### Painting:

Internal: Two coats of acrylic emulsion paint

over a base coat of primer.

External: Premium quality texture p