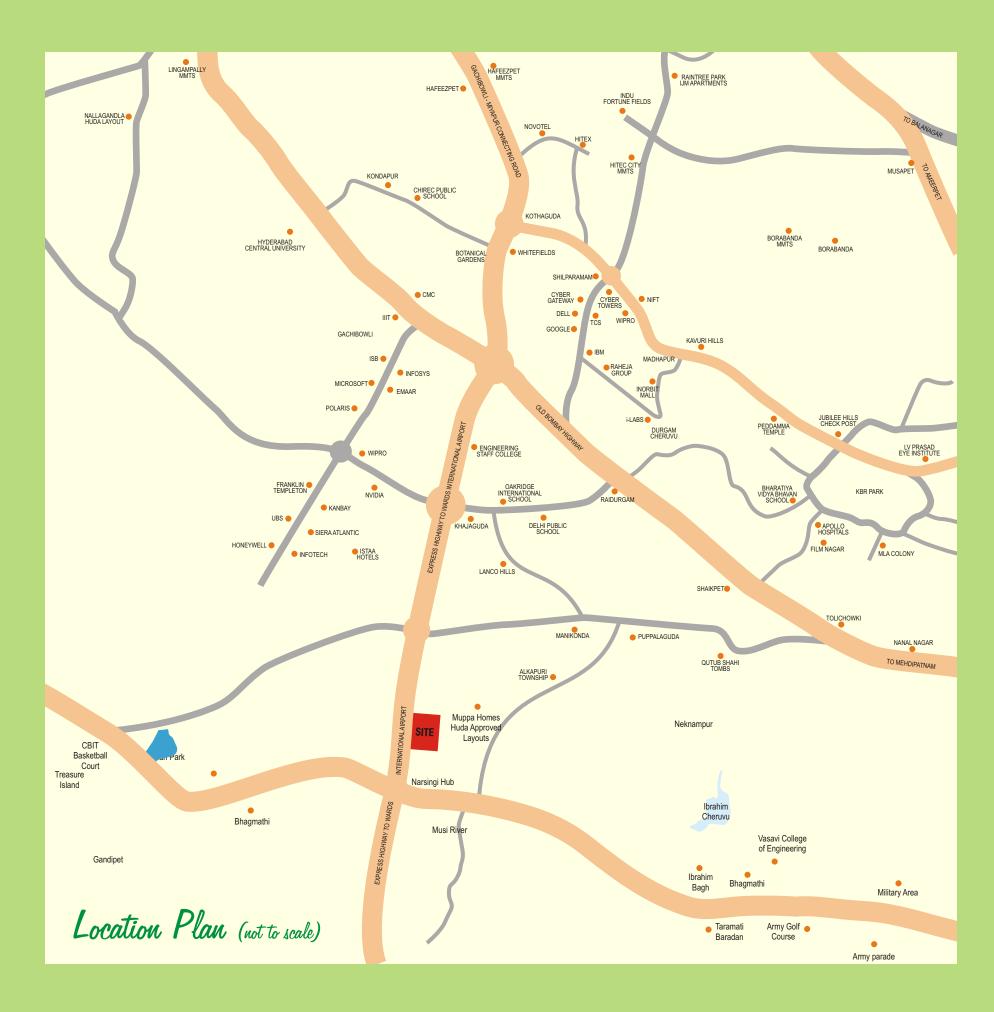

# Retreat to the Destination of Opportunity!

The Retreat is one shining star among a galaxy of MNC offices and residences. The Retreat comes up in the site of "Picnic Dhaba" once a popular destination where people flocked for good times. It is minutes of smooth drive from top global corporates like Polaris, Wipro, Franklin Templeton, Infosys, USB and Institutions like HCU and ISB. Express highways, pollution-free environment, elite neighbors, fast growing infrastructure make this property appreciate a multifold in no time.

#### Get your address in a global destination!

GACHIBOWLI STADIUM

ORF

#### The distance from the Retreat

|   | International Airport | - | 24 kms |
|---|-----------------------|---|--------|
|   | HITEC City            | - | 10 kms |
| • | Wipro X Roads         | - | 9 kms  |
| • | Jubilee Hills         | - | 12 kms |
|   | HCU                   | - | 10 kms |
|   | Microsoft             | - | 9 kms  |
|   | Durgam Cheruvu        | - | 10 kms |
|   | Shilparamam           | - | 9 kms  |
|   | DPS                   | - | 9 kms  |
|   | Oakridge              | - | 10 kms |
| • | Apollo Hospitals      | - | 9 kms  |
|   | Financial District    | _ | 2 kms  |

#### **200 Mts from Narsingi ORR Junction**