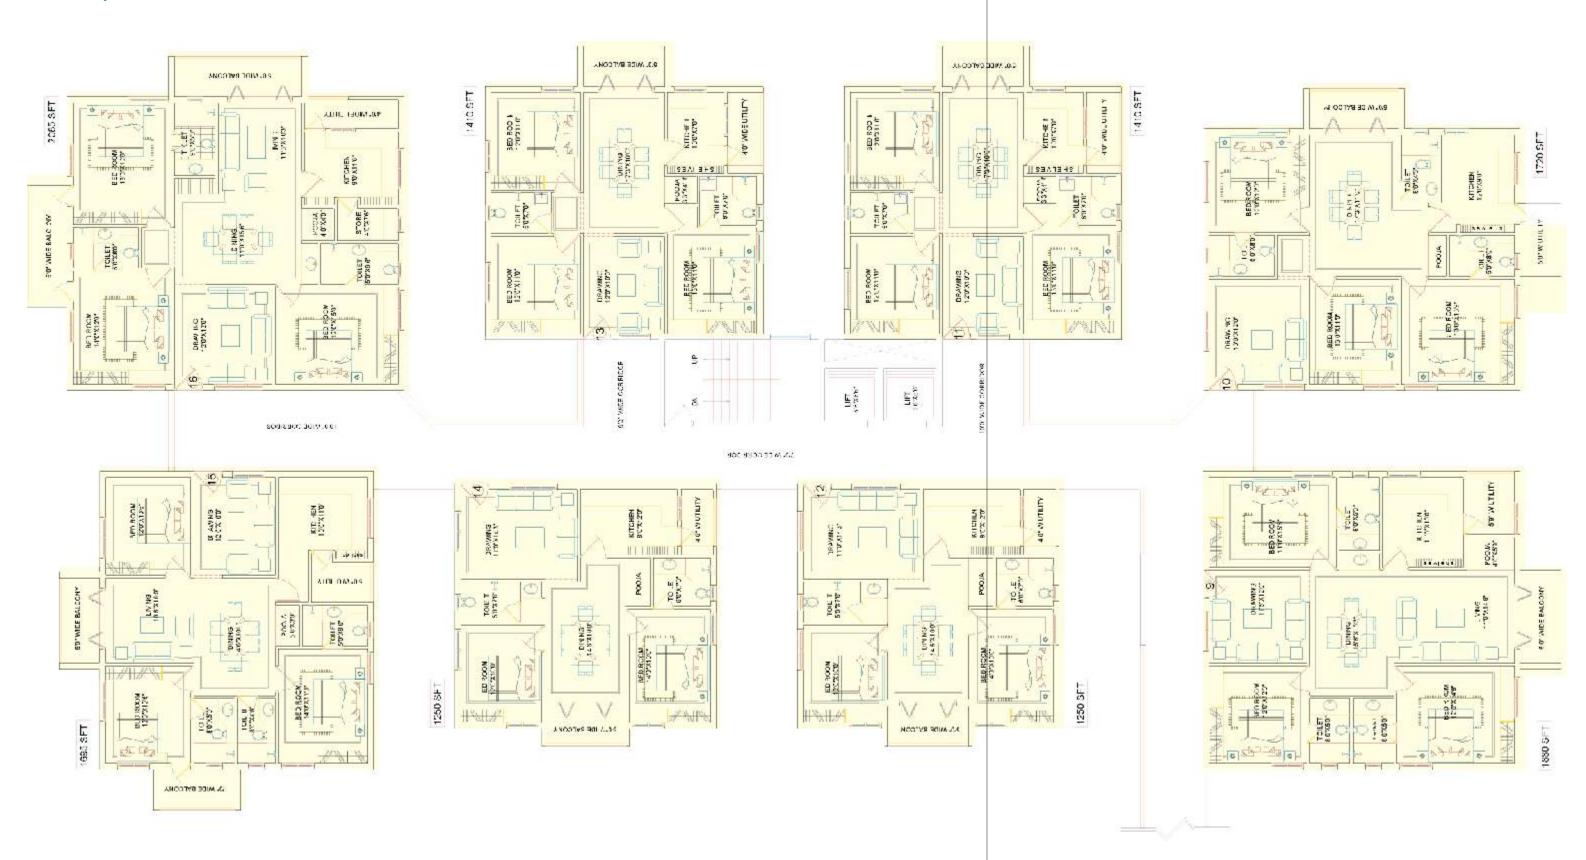

# Typical Floor Plan - Diamond Block

# Typical Floor Plan - Emerald Block

The Servent Services of the Se