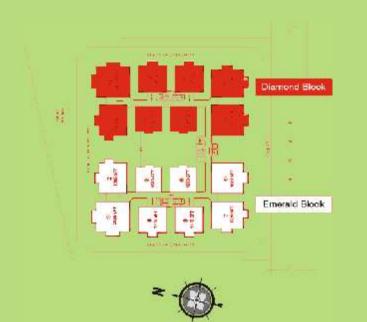

Hall
- Library





# -Retreat to a world of Excitement!

### Amenities

- Strategic location
- Premium quality construction
- Vaastu compliant
- Excellent ventilation
- Wide internal roads & avenue plantation
- Jogging / walking track
- Exquisite landscaping
- Centralized gas pipe line system
- Grocery stores
- High-speed Automatic passenger lifts & Goods lift
- Water softening plant
- Provision for Creche space
- Provision for Cafeteria
- Children Play area

- Tot lot
- Terrace Party area
- Physiotherapy centre and Medical shop
- Car Wash area
- Sewage Treatment Plant
- Visitor's lounge
- Visitors' parking

### Security

- Sophisticated fire fighting system
- Round-the-clock security system
- Solar fencing
- Automatic entry and exit for parking

# Typical Floor Plan - Diamond Block







# Typical Floor Plan - Emerald Block









The Servent Services of the Se

### Specifications

#### Foundation & Structure:

RCC framed structure designed to withstand wind and seismic loads.

#### **Super-structure:**

Red brick or Fly ash cement brick masonry in cement mortar.

#### Plastering:

Internal: Double coat cement plastering finished with luppum.

External: Double coat sand faced cement plastering of 18 mm thickness.

#### **Joinery Works:**

Main Door: Teak wood frame & shutter aesthetically designed with melamine matt polish fixed with door eye view and reputed make hardware.

Internal Doors: Teak wood frame and flush & compressed shutters.

Windows: UPVC sliding type windows with glass.

#### Painting:

Internal: Two coats of acrylic emulsion paint

over a base coat of