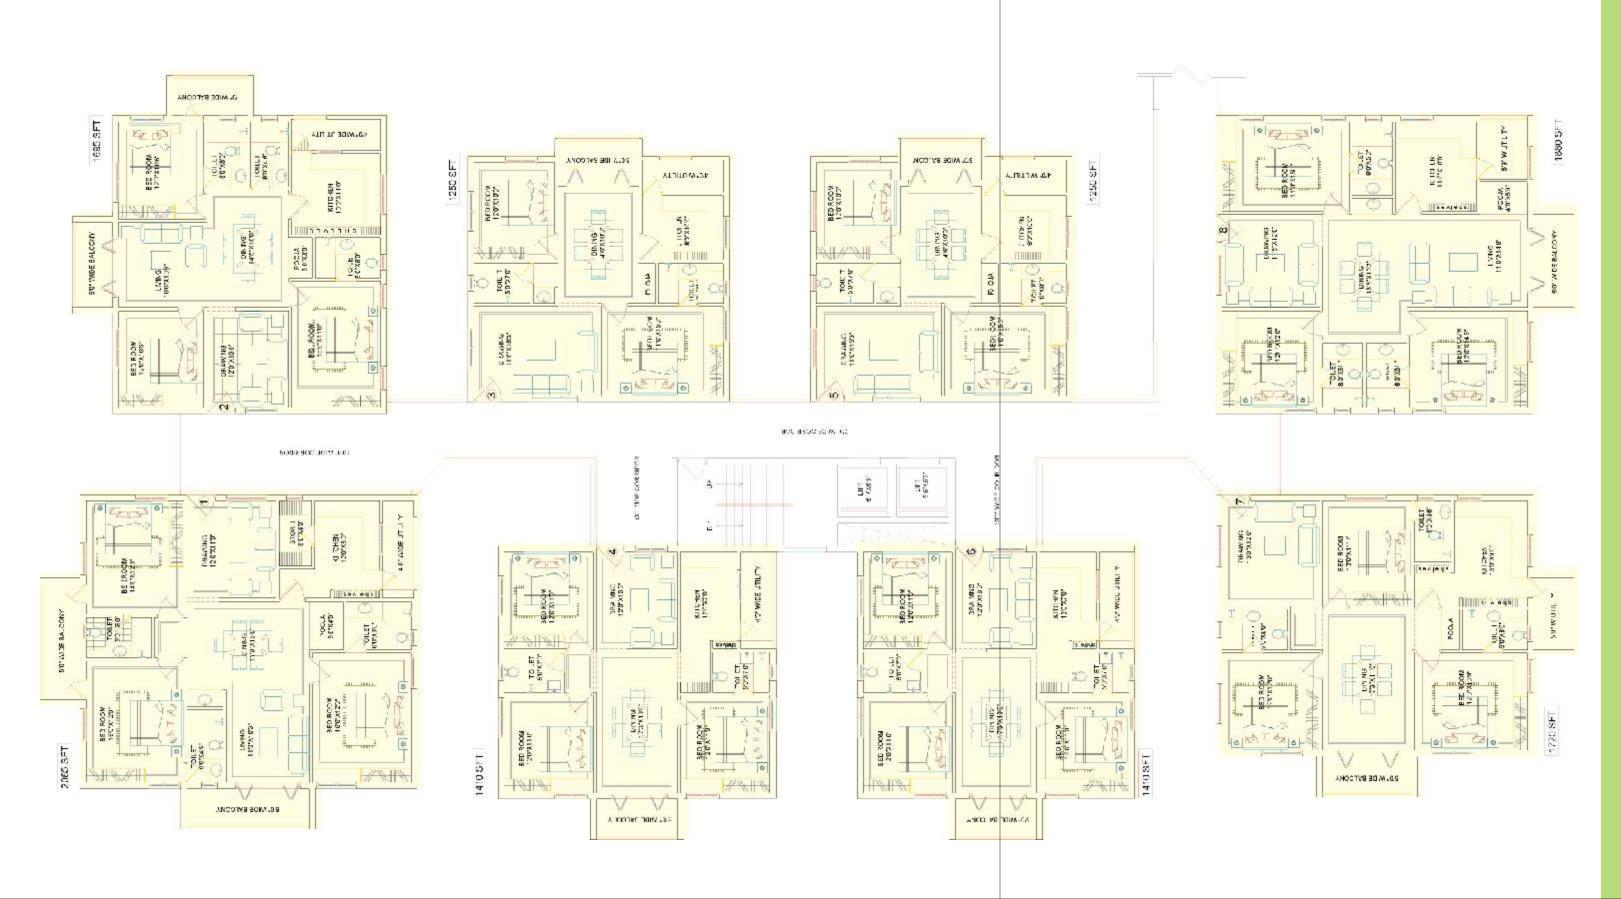

d of Excitement!

### Amenities

- Strategic location
- Premium quality construction
- Vaastu compliant
- Excellent ventilation
- Wide internal roads & avenue plantation
- Jogging / walking track
- Exquisite landscaping
- Centralized gas pipe line system
- Grocery stores
- High-speed Automatic passenger lifts & Goods lift
- Water softening plant
- Provision for Creche space
- Provision for Cafeteria
- Children Play area

- Tot lot
- Terrace Party area
- Physiotherapy centre and Medical shop
- Car Wash area
- Sewage Treatment Plant
- Visitor's lounge
- Visitors' parking

### Security

- Sophisticated fire fighting system
- Round-the-clock security system
- Solar fencing
- Automatic entry and exit for parking

# Typical Floor Plan - Diamond Block







# Typical Floor Plan - Emerald Block









The Servent Services of the Se

### Specifications

#### Foundation & Structure:

RCC framed structure designed to withstand wind and seismic loads.

#### **Super-structure:**

Red brick or Fly ash cement brick masonry in cement mortar.

#### Plastering:

Internal: Double coat cement plastering finished with luppum.

External: Double coat sand faced cement plastering of 18 mm thickness.

#### **Joinery Works:**

Main Door: Teak wood frame & shutter aesthetically designed with melamine matt polish fixed with door eye view and reputed make hardware.

Internal Doors: Teak wood frame and flush & compressed shutters.

Windows: UPVC sliding type windows with glass.

#### Painting:

Internal: Two coats of acrylic emulsion paint

over a base coat of primer.

External: Premium quality textu