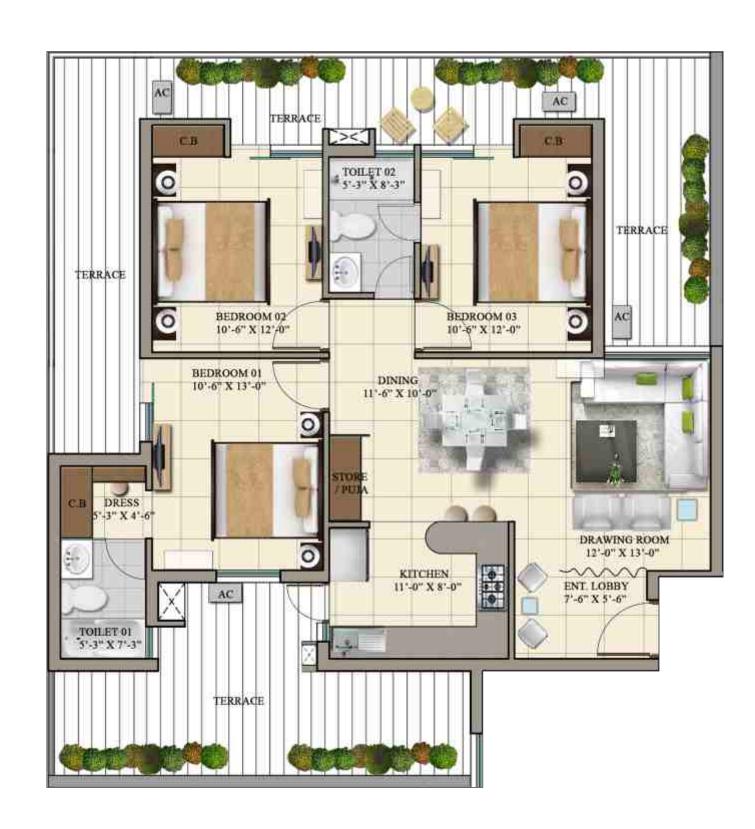

# FIRST FLOOR CLUSTER PLAN

TOWER - 1, 1A, 5, 6, 7 & 7A

FIRST FLOOR UNIT PLAN AREA - 1450 SQ.FT. TOWER - 1, 1A, 5, 6, 7 & 7A