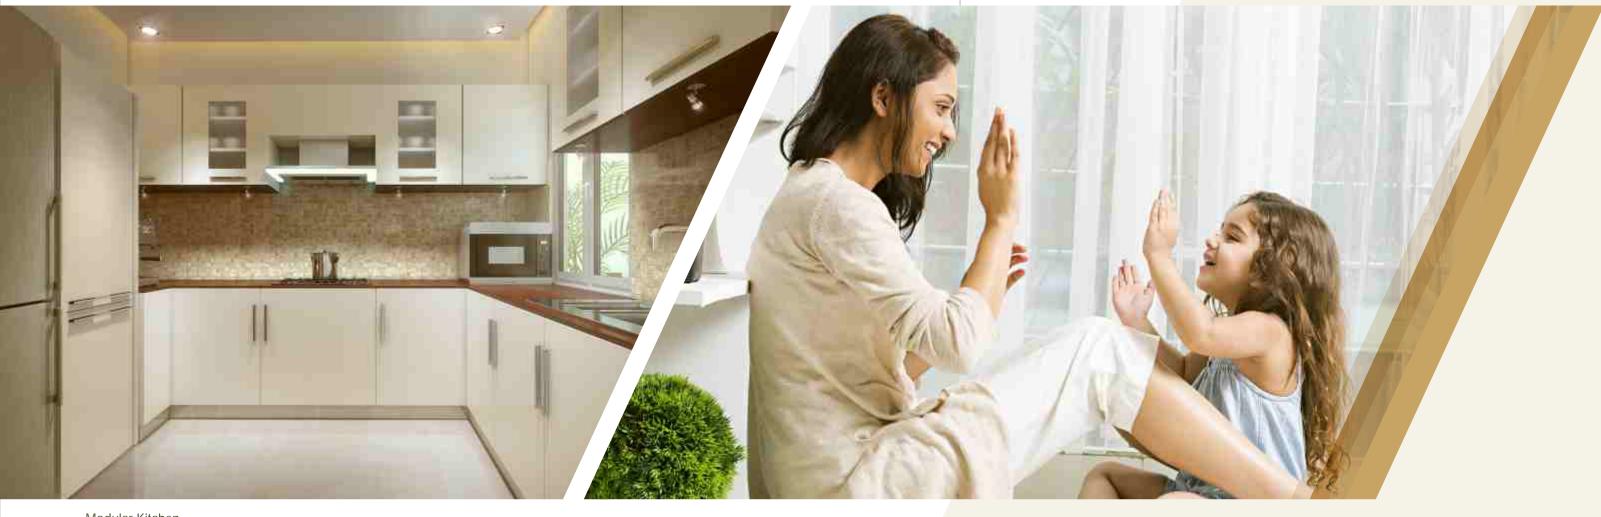

### Kitchen

Cabinets - Modular Kitchen with Hettich Fittings
Flooring - Anti Skid Vitrified Tiles
Dado - Premium Vitrified Tiles up to 2ft. above counter
Wall Finishes - Vitrified Tiles / Plastic Emulsion Paint
Ceiling - OBD Paint
Counter - Pre Polish Premium Granite
CP Fittings - Jaquar / Cera / Parryware or equivalent