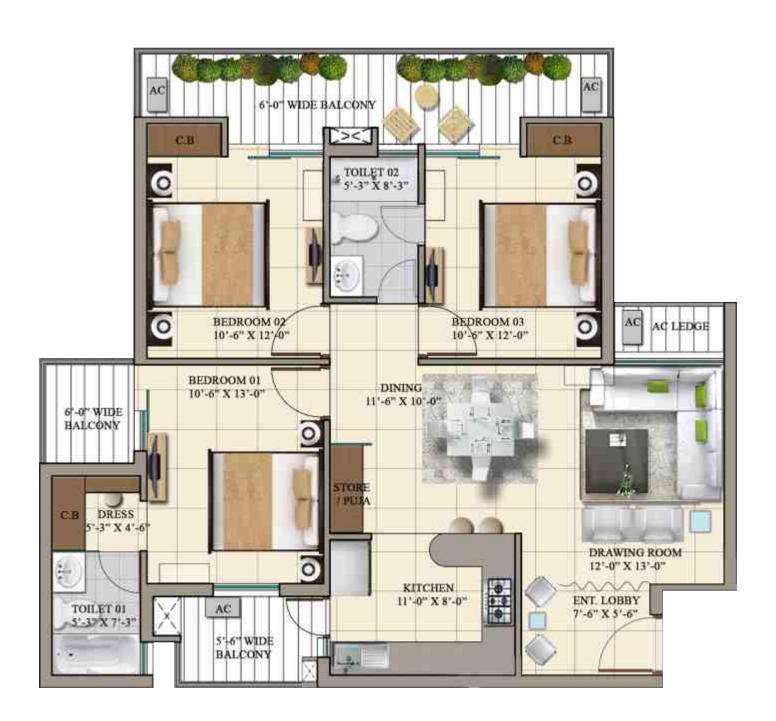

# TYPICAL FLOOR CLUSTER PLAN

TOWER - 1, 1A, 5, 6, 7 & 7A

TYPICAL FLOOR UNIT PLAN AREA - 1450 SQ.FT. TOWER - 1, 1A, 5, 6, 7 & 7A