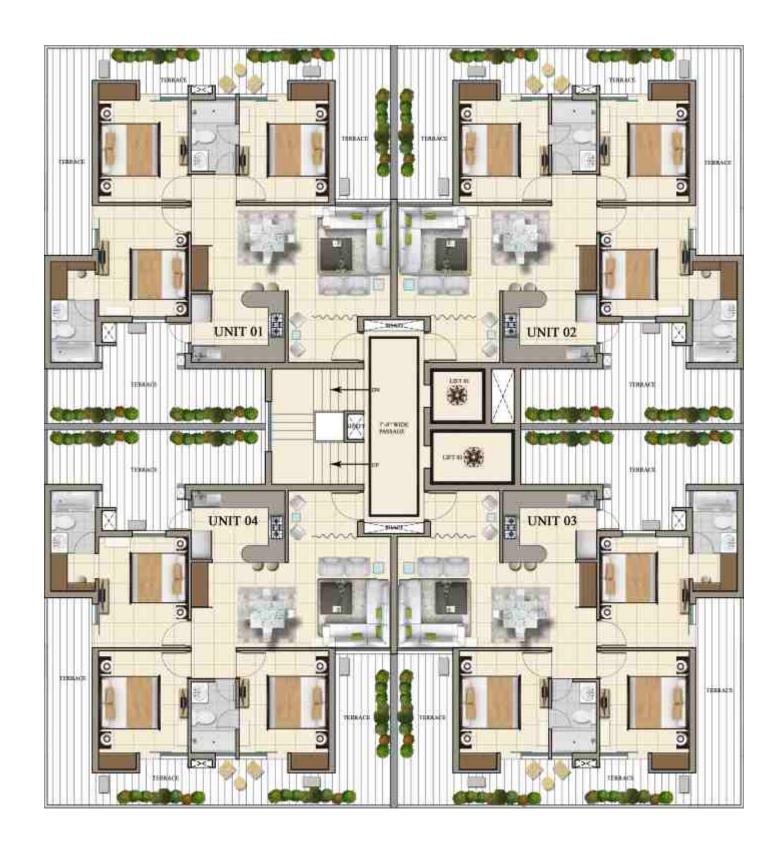

# FIRST FLOOR CLUSTER PLAN

TOWER - 1, 1A, 5, 6, 7 & 7A

FIRST FLOOR UNIT PLAN AREA - 1450 SQ.FT. TOWER - 1, 1A, 5, 6, 7 & 7A