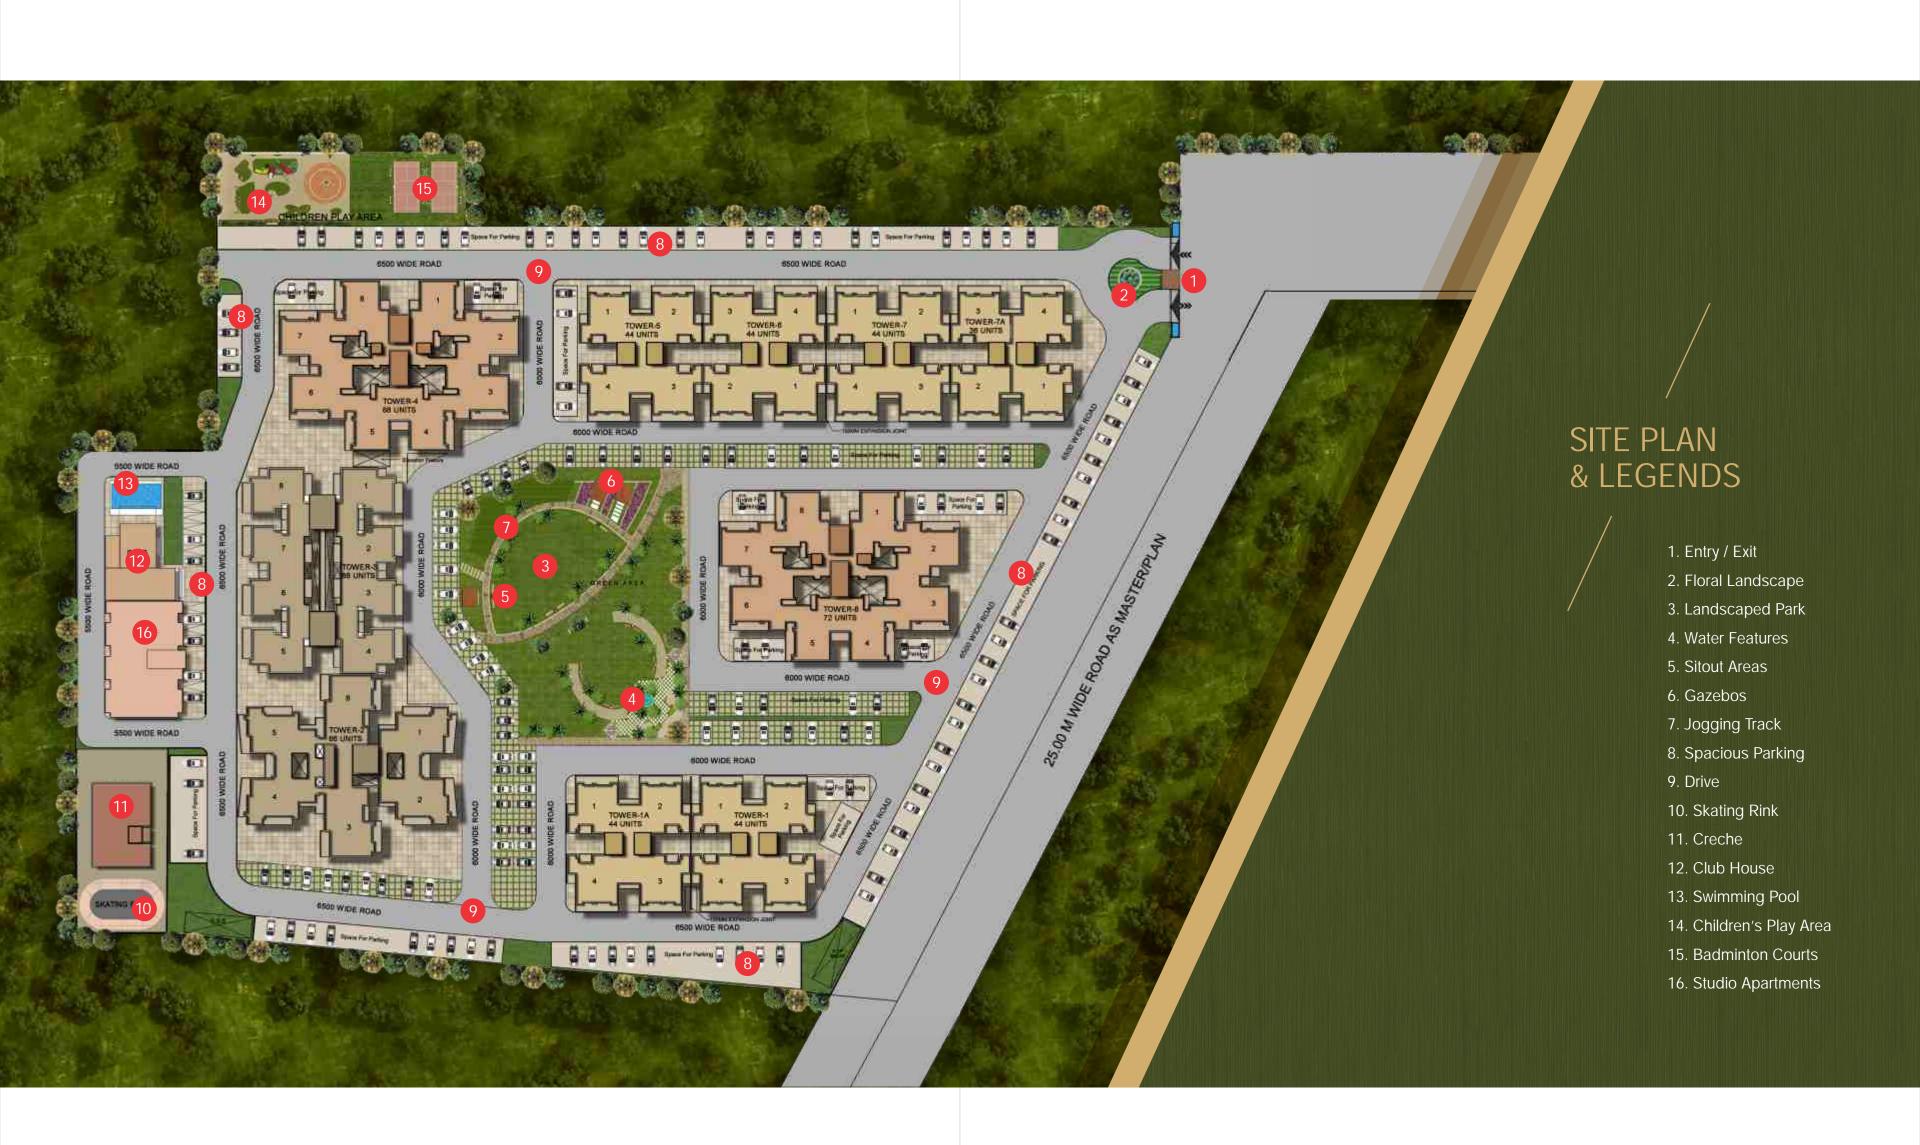

# FIRST FLOOR CLUSTER PLAN

TOWER - 1, 1A, 5, 6, 7 & 7A

FIRST FLOOR UNIT PLAN AREA - 1450 SQ.FT. TOWER - 1, 1A, 5, 6, 7 & 7A

# TYPICAL FLOOR CLUSTER PLAN

TOWER - 1, 1A, 5, 6, 7 & 7A

TYPICAL FLOOR UNIT PLAN AREA - 1450 SQ.FT. TOWER - 1, 1A, 5, 6, 7 & 7A

# **CLUSTER PLAN**

TOWER - 4 & 8

UNIT PLAN AREA - 1650 SQ.FT. TOWER - 4 & 8