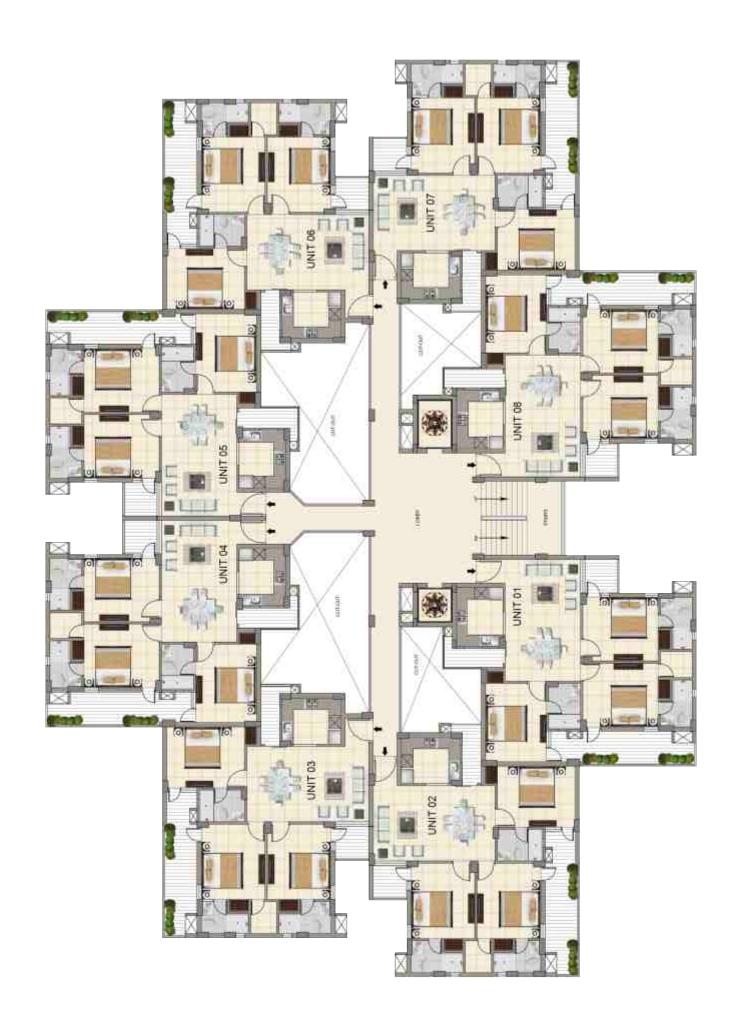

# TYPICAL FLOOR CLUSTER PLAN

TOWER - 1, 1A, 5, 6, 7 & 7A

TYPICAL FLOOR UNIT PLAN AREA - 1450 SQ.FT. TOWER - 1, 1A, 5, 6, 7 & 7A

# **CLUSTER PLAN**

TOWER - 4 & 8

UNIT PLAN AREA - 1650 SQ.FT. TOWER - 4 & 8