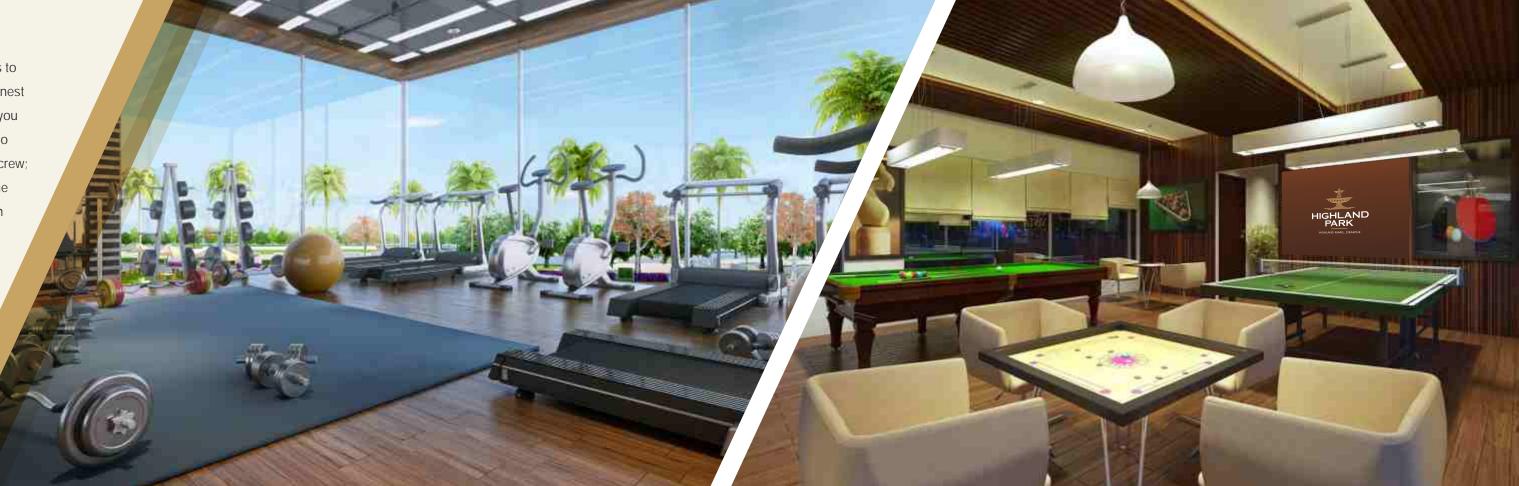

flooring and finishingMaximum cross ventilation and opennessProvision for ACs in Bedrooms & Living Area



Artist's impression of the elevation.



Modular Kitchen



Dining Area Modern Bathroom



## THE SYLVAN CLUB



Living is but the art of keeping yourself fit and delighted! Highland Park crafts for you an access to the legendary services and amenities within the finest location, design and construction that brings for you fitness and much more. Be it an outdoor terrace to spend a dinner date, or a club to party with your crew; we have room for each one of you. Wake up to the sunrise hues and give yourself an adrenaline rush with a game of badminton or swim in the blues for a perked up day at work. Witness all these modern innovations and various other that have been styled for you!



Fitness Centre Games Room





# FIRST FLOOR CLUSTER PLAN

TOWER - 1, 1A, 5, 6, 7 & 7A





FIRST FLOOR UNIT PLAN AREA - 1450 SQ.FT. TOWER - 1, 1A, 5, 6, 7 & 7A

# TYPICAL FLOOR CLUSTER PLAN

TOWER - 1, 1A, 5, 6, 7 & 7A





TYPICAL FLOOR UNIT PLAN AREA - 1450 SQ.FT. TOWER - 1, 1A, 5, 6, 7 & 7A

# **CLUSTER PLAN**

TOWER - 4 & 8





UNIT PLAN AREA - 1650 SQ.FT. TOWER - 4 & 8

# LUXURY IS IN THE DETAILS

### Structure

Earthquake resistant RCC framed structure

### External Finish

Apex Exterior Grade (Asian)

### Living / Dining Room / Family Room

Flooring - Premium / Vitrified Tiles Walls - Emulsion / OBD Paint Ceiling - OBD Paint

Flooring - Anti Skid Ceramic Tiles

### Bedrooms

Wardrobe - Wardrobe in all bedrooms with Hettich Fittings
Flooring - Anti Skid Ceramic Tiles
(Somany / Ma