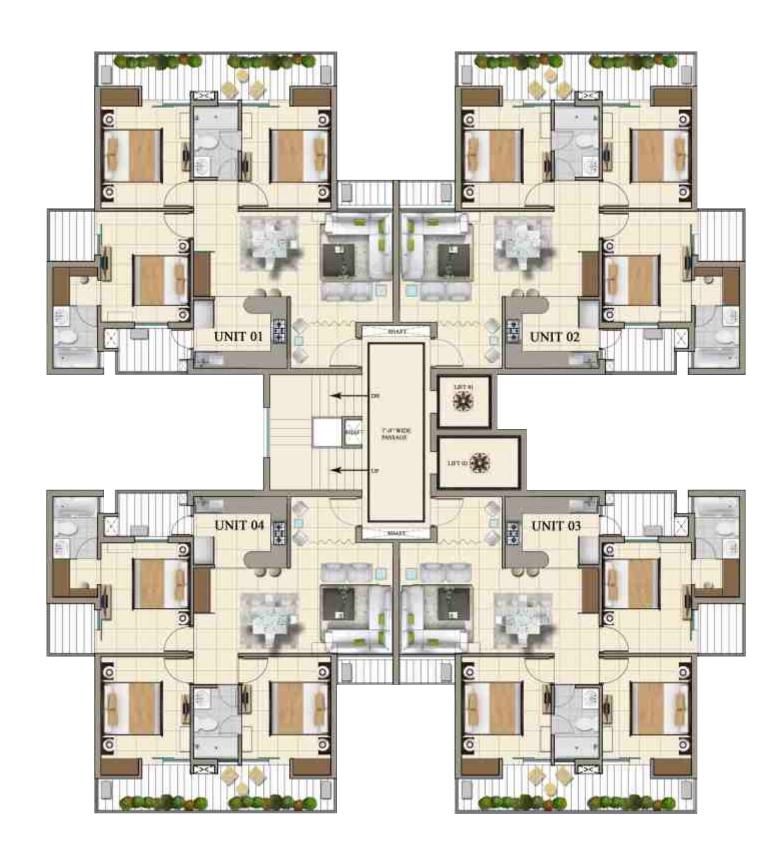

# TYPICAL FLOOR CLUSTER PLAN

TOWER - 1, 1A, 5, 6, 7 & 7A

TYPICAL FLOOR UNIT PLAN AREA - 1450 SQ.FT. TOWER - 1, 1A, 5, 6, 7 & 7A