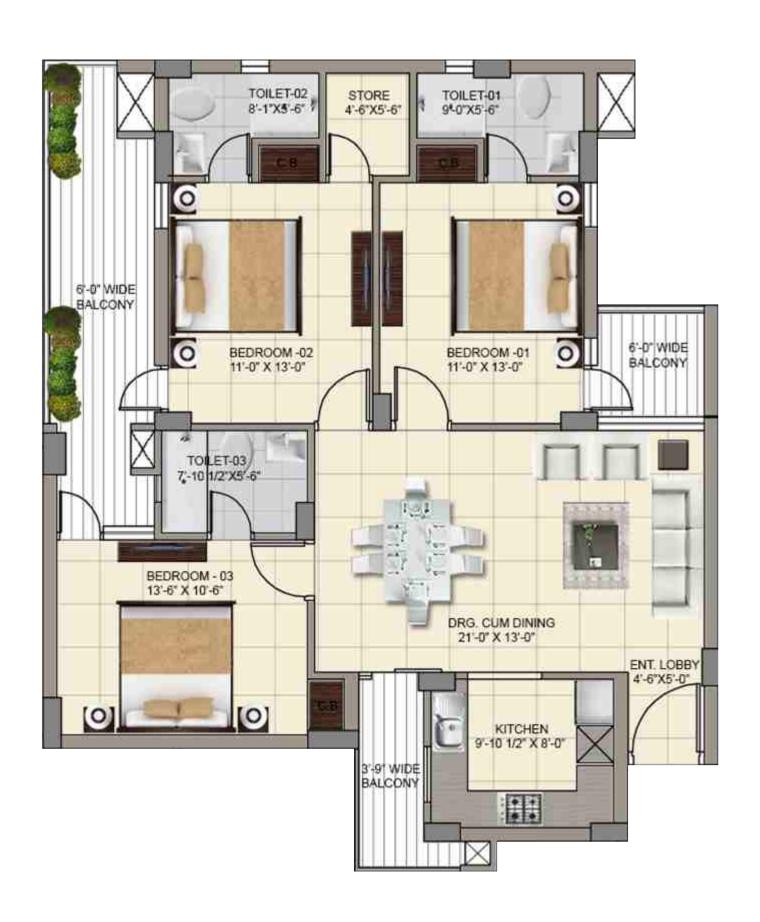

services and amenities within the finest location, design and construction that brings for you fitness and much more. Be it an outdoor terrace to spend a dinner date, or a club to party with your crew; we have room for each one of you. Wake up to the sunrise hues and give yourself an adrenaline rush with a game of badminton or swim in the blues for a perked up day at work. Witness all these modern innovations and various other that have been styled for you!



Fitness Centre Games Room





# FIRST FLOOR CLUSTER PLAN

TOWER - 1, 1A, 5, 6, 7 & 7A





FIRST FLOOR UNIT PLAN AREA - 1450 SQ.FT. TOWER - 1, 1A, 5, 6, 7 & 7A

# TYPICAL FLOOR CLUSTER PLAN

TOWER - 1, 1A, 5, 6, 7 & 7A





TYPICAL FLOOR UNIT PLAN AREA - 1450 SQ.FT. TOWER - 1, 1A, 5, 6, 7 & 7A

# **CLUSTER PLAN**

TOWER - 4 & 8





UNIT PLAN AREA - 1650 SQ.FT. TOWER - 4 & 8

# LUXURY IS IN THE DETAILS

### Structure

Earthquake resistant RCC framed structure

### External Finish

Apex Exterior Grade (Asian)

### Living / Dining Room / Family Room

Flooring - Premium / Vitrified Tiles Walls - Emulsion / OBD Paint Ceiling - OBD Paint

Flooring - Anti Skid Ceramic Tiles

### Bedrooms

Wardrobe - Wardrobe in all bedrooms with Hettich Fittings
Flooring - Anti Skid Ceramic Tiles
(Somany / Marbito / Ellegance or equivalent)
Wall Finishes - Emulsion / OBD Paint
Ceiling - OBD Paint
Windows / Balcony Doors - UPVC

### Toilets

(Somany / Marbito / Ellegance or equivalent)
Walls - Ceramic Tiles upto 8'
Ceiling - OBD Paint
CP Fittings - Jaquar / Cera / Parryware or equivalent
Chinaware - Cera / Hindware / Parryware or equivalen