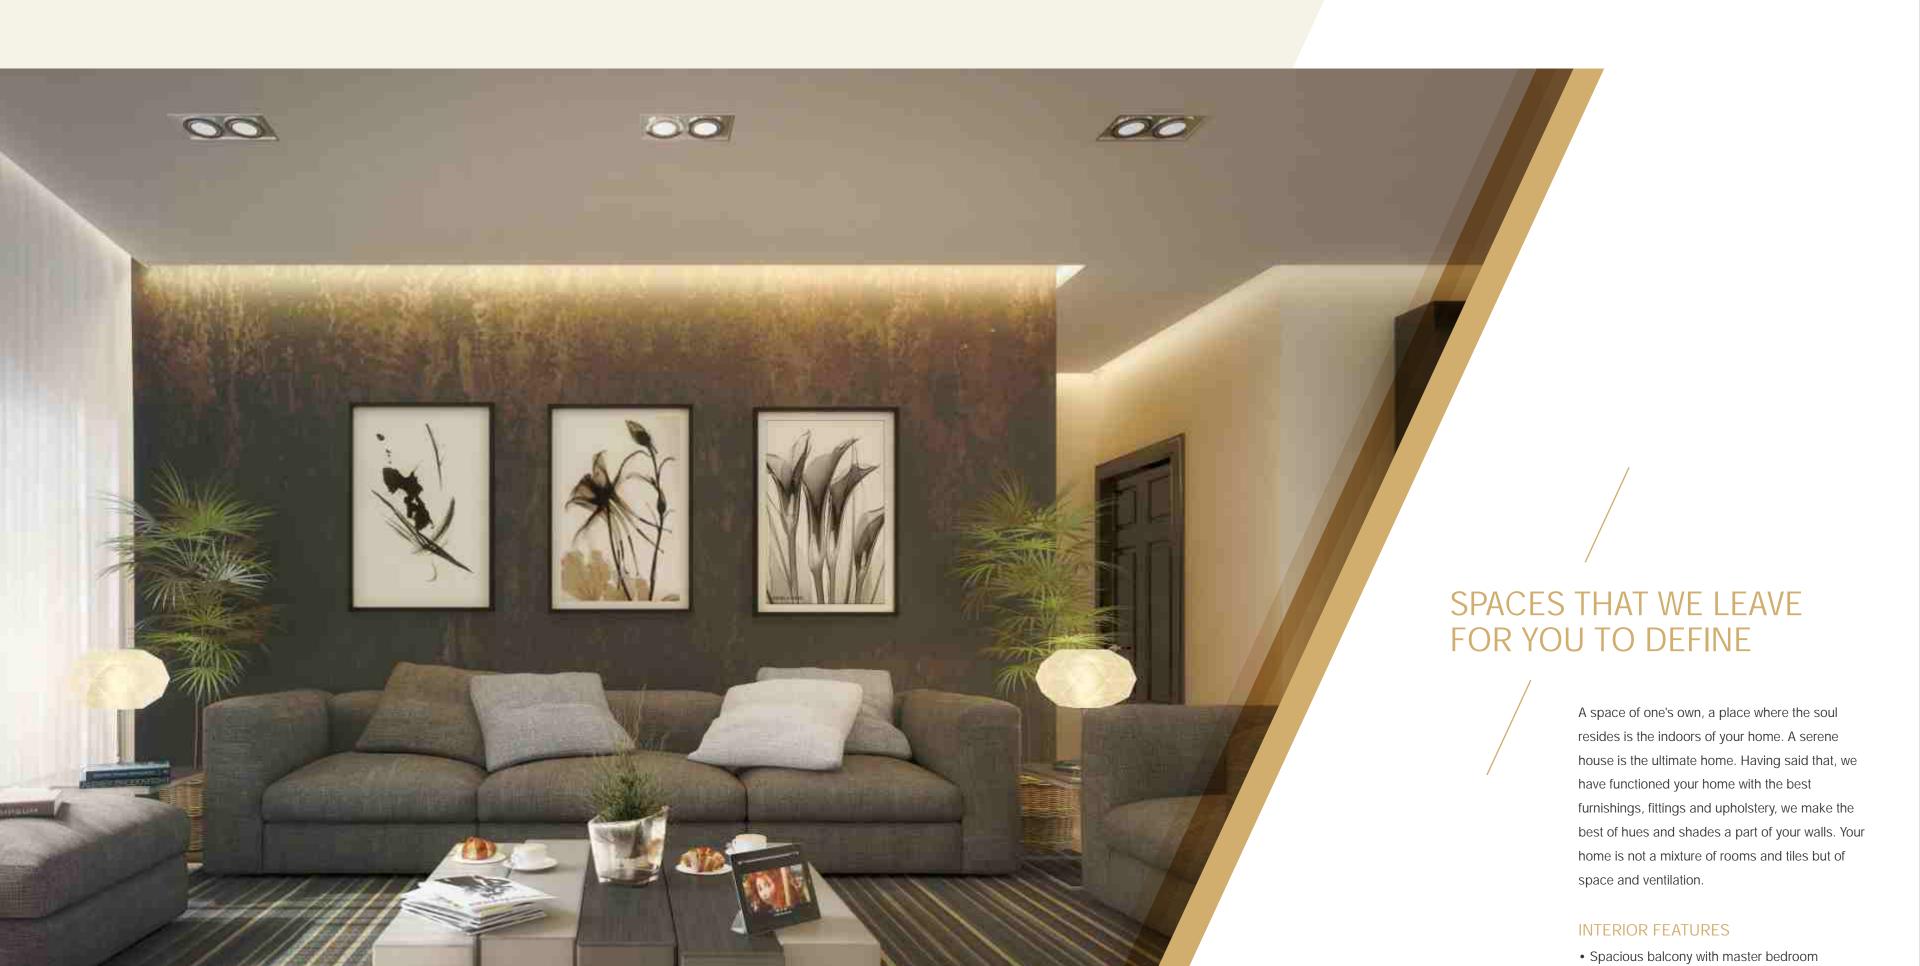

# LUXURY IS IN THE DETAILS

### Living / Dining Room / Family Room

Flooring - Premium / Vitrified Tiles Walls - Emulsion / OBD Paint Ceiling - OBD Paint

Flooring - Anti Skid Ceramic Tiles

### Bedrooms

Wardrobe - Wardrobe in all bedrooms with Hettich Fittings
Flooring - Anti Skid Ceramic Tiles
(Somany / Marbito / Ellegance or equivalent)
Wall Finishes - Emulsion / OBD Paint
Ceiling - OBD Paint
Windows / Balcony Doors - UPVC