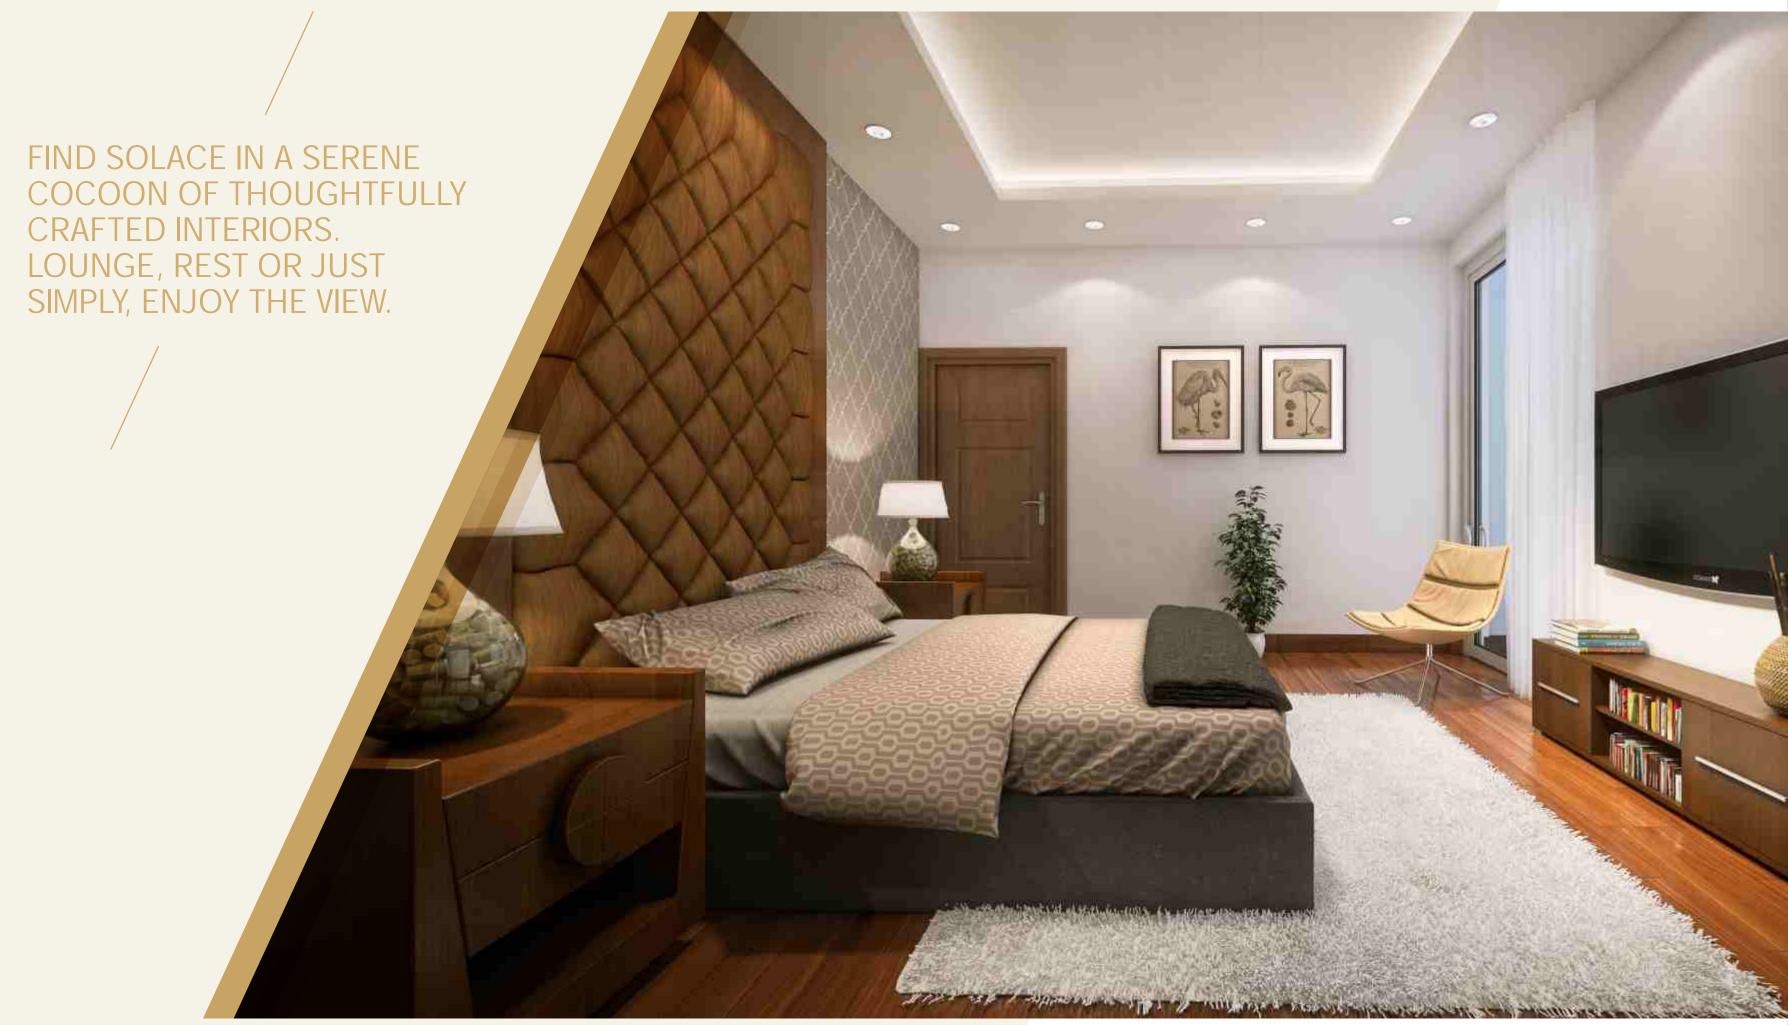

### Bedrooms

Wardrobe - Wardrobe in all bedrooms with Hettich Fittings
Flooring - Anti Skid Ceramic Tiles
(Somany / Marbito / Ellegance or equivalent)
Wall Finishes - Emulsion / OBD Paint
Ceiling - OBD Paint
Windows / Balcony Doors - UPVC

### Doors & Windows

Doors - Skinned Flush Doors Windows - UPVC Sections