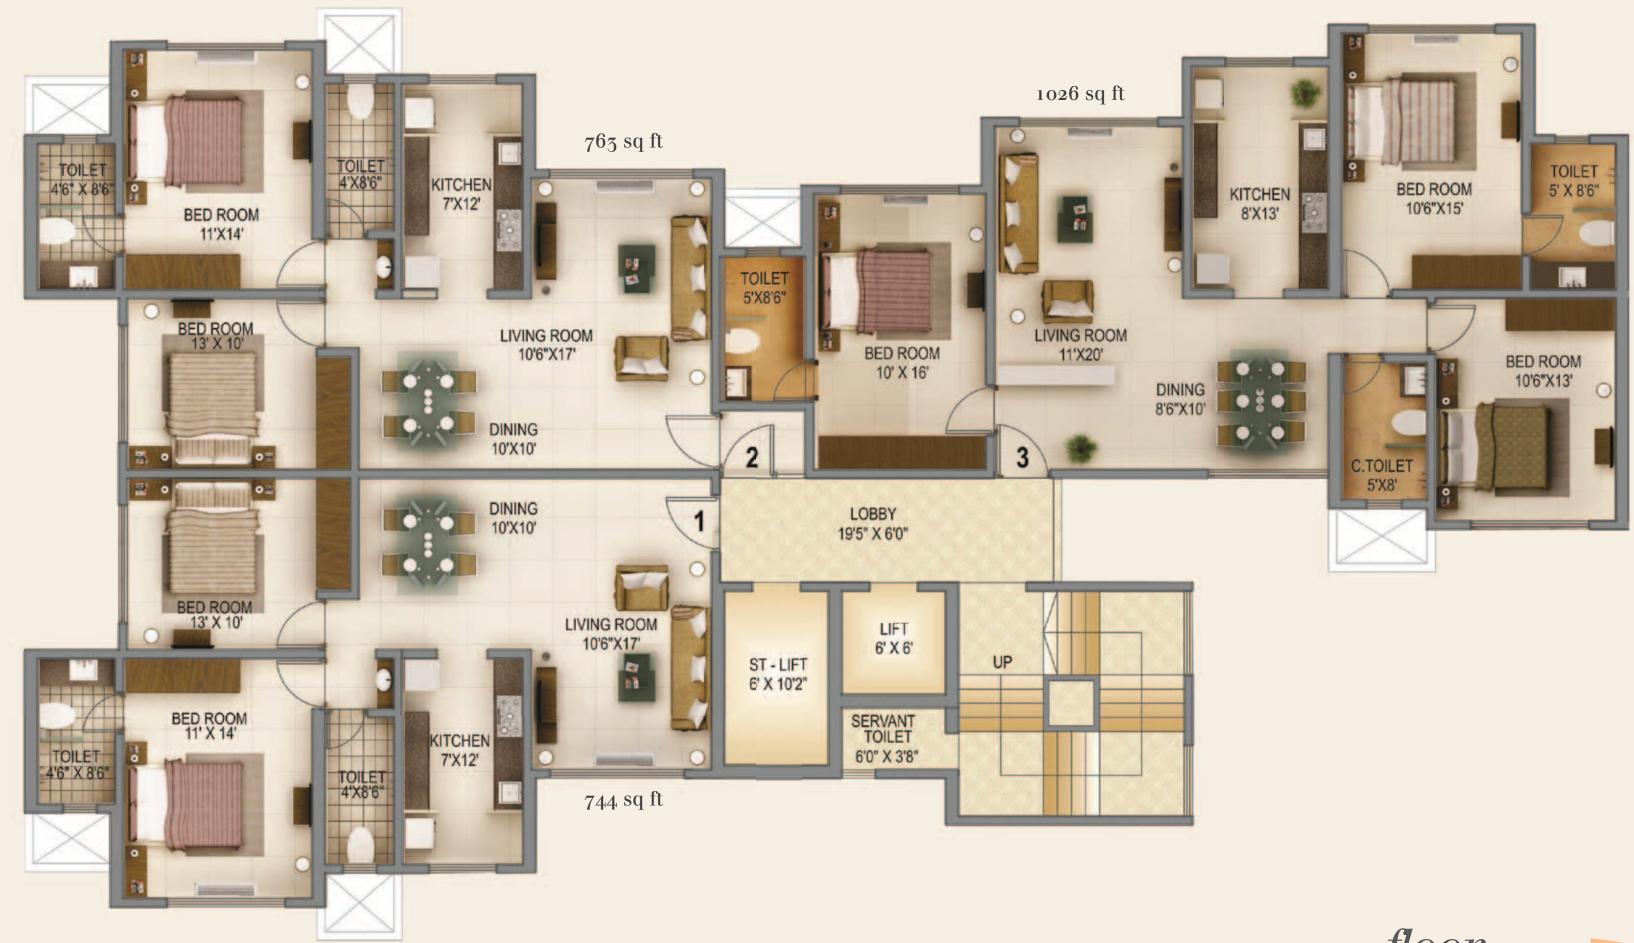

### Stay in TOUCH with your WORLD

The prime central suburban location offers easy connectivity through the Western Express Highway, Eastern **Express Highway** 

and Sion Panvel Express Highway. All the while maintaining an atmosphere of serenity and peace of mind.









R City Mall



Shopping Malls



International **RBK** International



Educational Complex





Kurla

Ghatkopar Kurla Terminus Vidvavihar Tilak Nagar



Rane Hospital Rajawadi Hospital



Chembur Link Road



## stay in TOUCH with the HORIZON









# stay in TOUCH with LUXURY

Building amenities are designed for a luxurious way of life



- ► STRUCTURE DESIGN
  - Earthquake-resistant structure
  - Rainwater harvesting system
- ► RECREATIONAL AMENITIES
  - Mini gymnasium























2 BHK 3 BHK









isometric VIEW





### Builders & Developers

### S. M. DEVELOPERS

A Group Company of MAN Infraconstruction Limited

Address: Aaradhya Tower, Pipe Line Road, Ghatkopar - East, Mumbai - 400 077. Website: www.maninfra.com/aaradhyatower | **f**: www.facebook.com/maninfra

Architect S. V. Thakkar & Associates Structural Consultant VMS Consultant

Concept Architect
Mistry & Associates

Consulting Architect Somaiya & Associates