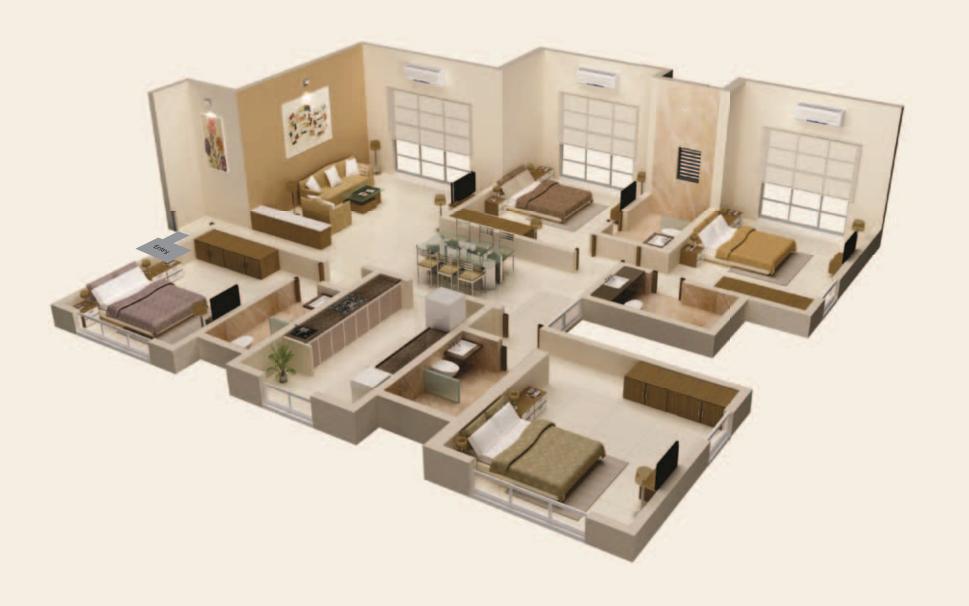

### Stay in TOUCH with your WORLD

The prime central suburban location offers easy connectivity through the Western Express Highway, Eastern **Express Highway** 

and Sion Panvel Express Highway. All the while maintaining an atmosphere of serenity and peace of mind.









R City Mall



Shopping Malls



International **RBK** International



Educational Complex





Kurla

Ghatkopar Kurla Terminus Vidvavihar Tilak Nagar



Rane Hospital Rajawadi Hospital



Chembur Link Road



## stay in TOUCH with the HORIZON









# stay in TOUCH with LUXURY

Building amenities are designed for a luxurious way of life



- ► STRUCTURE DESIGN
  - Earthquake-resistant structure
  - Rainwater harvesting system
- ► RECREATIONAL AMENITIES
  - Mini gymnasium























2 BHK 3 BHK









isometric VIEW





### Builders & Developers

### S. M. DEVELOPERS

A Group Company of MAN Infraconstruction Limited

Address: Aaradhya Tower, Pipe Line Road, Ghatkopar - East, Mumbai - 400 077. Website: www.maninfra.com/aaradhyatower | **f**: www.facebook.com/maninfra

Architect S. V. Thakkar & Associates Structural Consultant VMS Consultant

Concept Architect
Mistry & Associates

Consulting Architect Somaiya & Associates