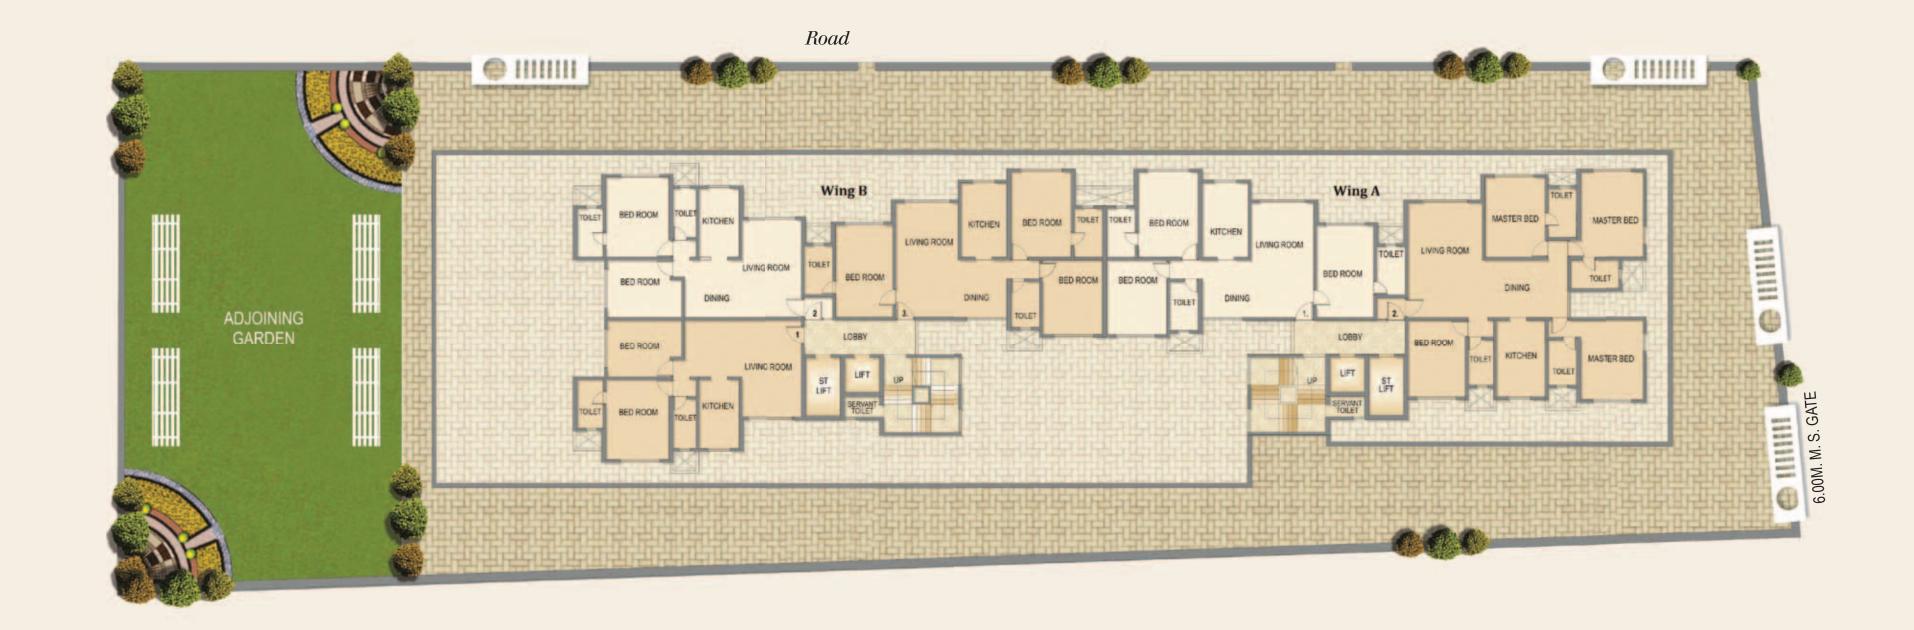

### Stay in TOUCH with your WORLD

The prime central suburban location offers easy connectivity through the Western Express Highway, Eastern **Express Highway** 

and Sion Panvel Express Highway. All the while maintaining an atmosphere of serenity and peace of mind.









R City Mall



Shopping Malls



International **RBK** International



Educational Complex





Kurla

Ghatkopar Kurla Terminus Vidvavihar Tilak Nagar



Rane Hospital Rajawadi Hospital



Chembur Link Road



## stay in TOUCH with the HORIZON









# stay in TOUCH with LUXURY

Building amenities are designed for a luxurious way of life



- ► STRUCTURE DESIGN
  - Earthquake-resistant structure
  - Rainwater harvesting system
- ► RECREATIONAL AMENITIES
  - Mini gymnasium























2 BHK 3 BHK









isometric VIEW





### Builders & Developers

### S. M. DEVELOPERS

A Group Company of MAN Infraconstruction Limited

Address: Aaradhya Tower, Pipe Line Road, Ghatkopar - East, Mumbai - 400 077. Website: www.maninfra.com/aaradhyatower | **f**: www.facebook.com/maninfra

Architect S. V. Thakkar & Associates Structural Consultant VMS Consultant

Concept Architect
Mistry & Associates

Consulting Architect Somaiya & Associates