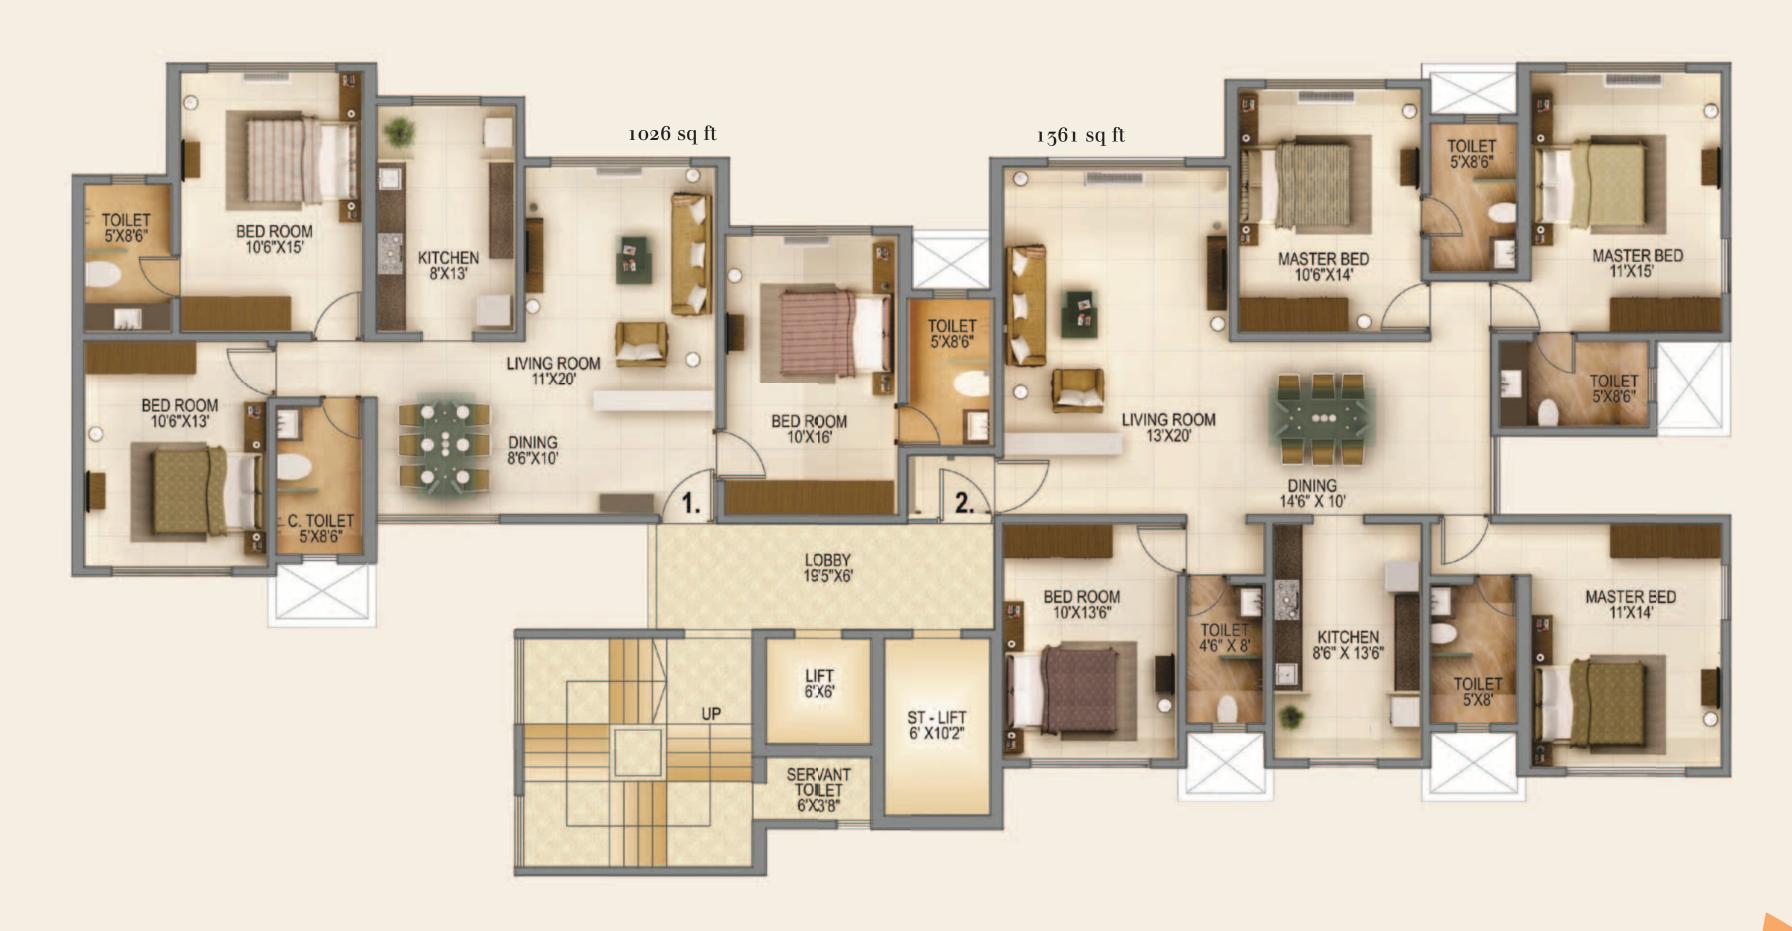

### Stay in TOUCH with your WORLD

The prime central suburban location offers easy connectivity through the Western Express Highway, Eastern **Express Highway** 

and Sion Panvel Express Highway. All the while maintaining an atmosphere of serenity and peace of mind.









R City Mall



Shopping Malls



International **RBK** International



Educational Complex





Kurla

Ghatkopar Kurla Terminus Vidvavihar Tilak Nagar



Rane Hospital Rajawadi Hospital



Chembur Link Road



## stay in TOUCH with the HORIZON









# stay in TOUCH with LUXURY

Building amenities are designed for a luxurious way of life



- ► STRUCTURE DESIGN
  - Earthquake-resistant structure
  - Rainwater harvesting system
- ► RECREATIONAL AMENITIES
  - Mini gymnasium























2 BHK 3 BHK









isometric VIEW





### Builders & Developers

### S. M. DEVELOPERS

A Group Company of MAN Infraconstruction Limited

Address: Aaradhya Tower, Pipe Line Road, Ghatkopar - East, Mumbai - 400 077. Website: www.maninfra.com/aaradhyatower | **f**: www.facebook.com/maninfra

Architect S. V. Thakkar & Associates Structural Consultant VMS Consultant

Concept Architect
Mistry & Associates

Consulting Architect Somaiya & Associates