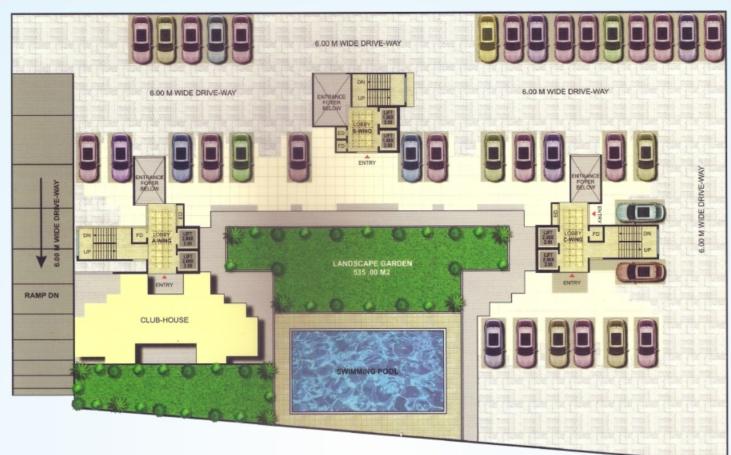

### **GROUND FLOOR PLAN**

- Clubhouse, Swimming Pool & landscaped garden on first floor
- Grand entrance lobby
- Air-conditioned gymnasium
- Sturdy and grand society main gate
- High capacity elevators of reputed brand with power backup
- Good quality plaster paints on exterior of building
- Neatly interlocking paving in compound
- Earthquake resistant structure