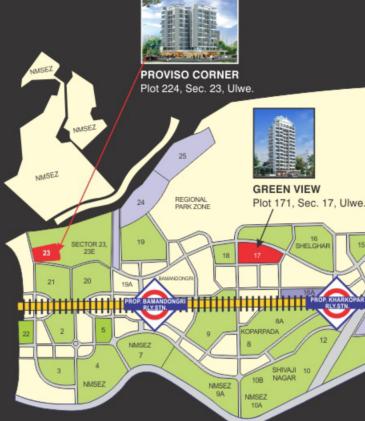

### LOCATION MAP

# it's all about CHOICES YOU MAKE

- Proposed Seweri-Nhava transharbour nearby
- Expressway connects Ulwe and C.B.D Belapur - 3 to 4 mins drive
- Palm Beach Road 3 to 4 mins drive
- Close proximity to Panvel 10 to 15 mins drive
- Approved International Airport in the near vicinity
- 90 mtr. road connecting to J.N.P.T.
- Uran 20 mins drive
- 15 mins drive to Kharghar (Central Park, Golf Course, ISKCON Temple & Bollywood Theme park)
- Proposed Khakopar Railway Station 3 to 4 mins

Architect: DESIGNO | Developers: PROVISO BUILDERS & DEVELOPERS Off: 413, Satra Plaza, Plot No-19/20, Palm Beach Road, Sector No-19D, Vashi,

Email: info@aristouniversal.com Web: www.aristouniversal.com Site Address: Proviso Heights, Plot No. 179, Sec. 17, Ulwe, Navi Mumbai.