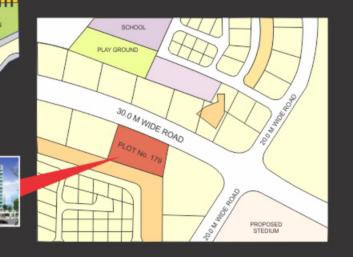

### LOCATION MAP

Architect: DESIGNO | Developers: PROVISO BUILDERS & DEVELOPERS Off: 413, Satra Plaza, Plot No-19/20, Palm Beach Road, Sector No-19D, Vashi,

Email: info@aristouniversal.com Web: www.aristouniversal.com Site Address: Proviso Heights, Plot No. 179, Sec. 17, Ulwe, Navi Mumbai.