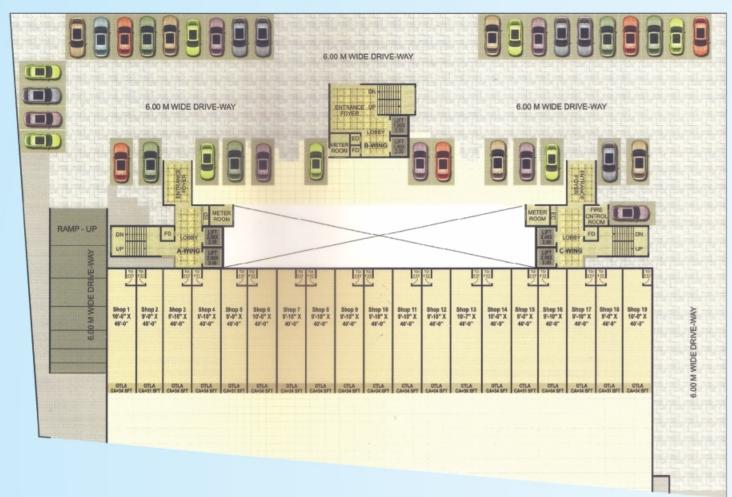

N MAP

# it's all about CHOICES YOU MAKE

- Proposed Seweri-Nhava transharbour nearby
- Expressway connects Ulwe and C.B.D Belapur - 3 to 4 mins drive
- Palm Beach Road 3 to 4 mins drive
- Close proximity to Panvel 10 to 15 mins drive
- Approved International Airport in the near vicinity
- 90 mtr. road connecting to J.N.P.T.
- Uran 20 mins drive
- 15 mins drive to Kharghar (Central Park, Golf Course, ISKCON Temple & Bollywood Theme park)
- Proposed Khakopar Railway Station 3 to 4 mins



Architect: DESIGNO | Developers: PROVISO BUILDERS & DEVELOPERS Off: 413, Satra Plaza, Plot No-19/20, Palm Beach Road, Sector No-19D, Vashi,

Email: info@aristouniversal.com Web: www.aristouniversal.com Site Address: Proviso Heights, Plot No. 179, Sec. 17, Ulwe, Navi Mumbai.





### **GROUND FLOOR PLAN**





#### **AMENITIES**

We all everyday possesses some aspirations in life. And combat every single second to achieve dreams. It brings comfort into our life. At Proviso Heights, you will find those dreams presenting you with a choice to live with contemporary amenities and present day facilities. That would take away all worries and always keep you fresh and rejuvenated.

- Clubhouse, Swimming Pool & landscaped garden on first floor
- Grand entrance lobby
- Air-conditioned gymnasium
- Sturdy and grand society main gate
- High capacity elevators of reputed brand with power backup
- Good quality plaster paints on exterior of building
- Neatly interlocking paving in compound
- Earthquake resistant structure





## PODIUM FLOOR PLAN



#### INTERNAL AMENITIES

- Internet provision for connec