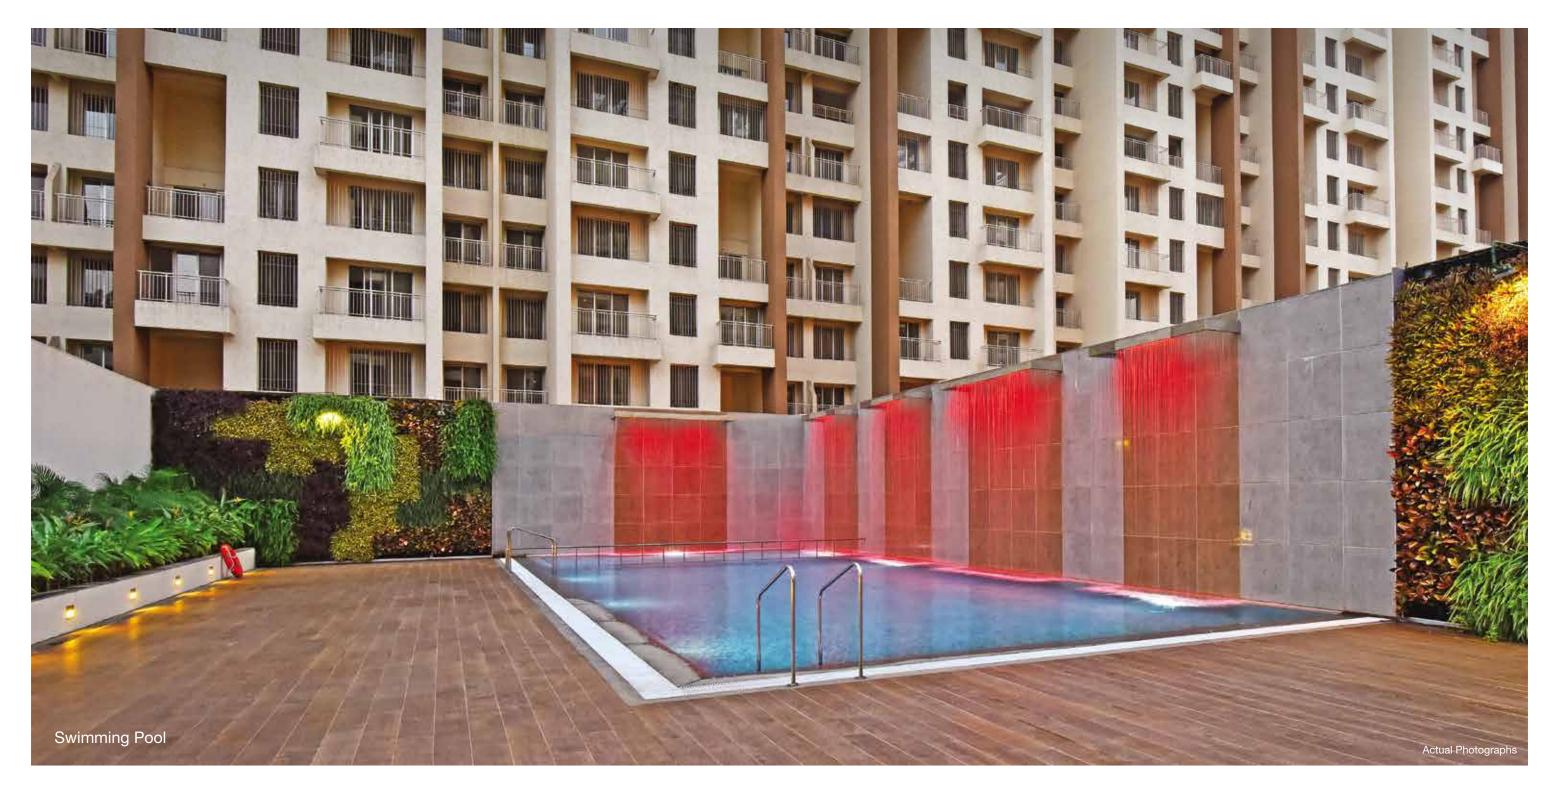

## LIFESTYLE & RECREATION PODIUM SPREAD ACROSS 1.25 LACS SQ. FT.

- Clubhouse
- AC Gymnasium
- Swimming Pool
- Indoor Games