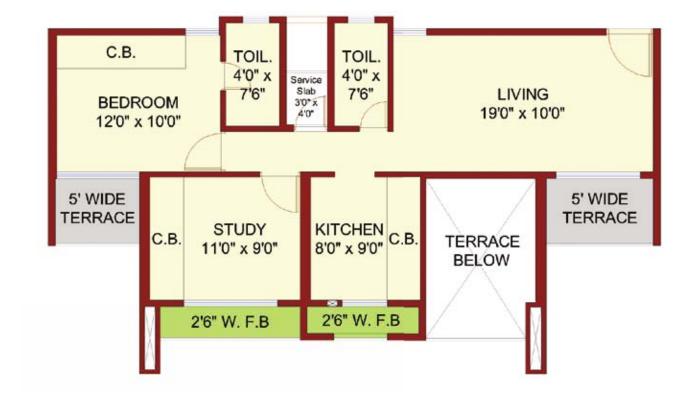

# 8<sup>th</sup> & 14<sup>th</sup> FLAT PLAN - 2 BHK + TERRACE

## 5<sup>th</sup> & 11<sup>th</sup> FLAT PLAN - 2 BHK + TERRACE