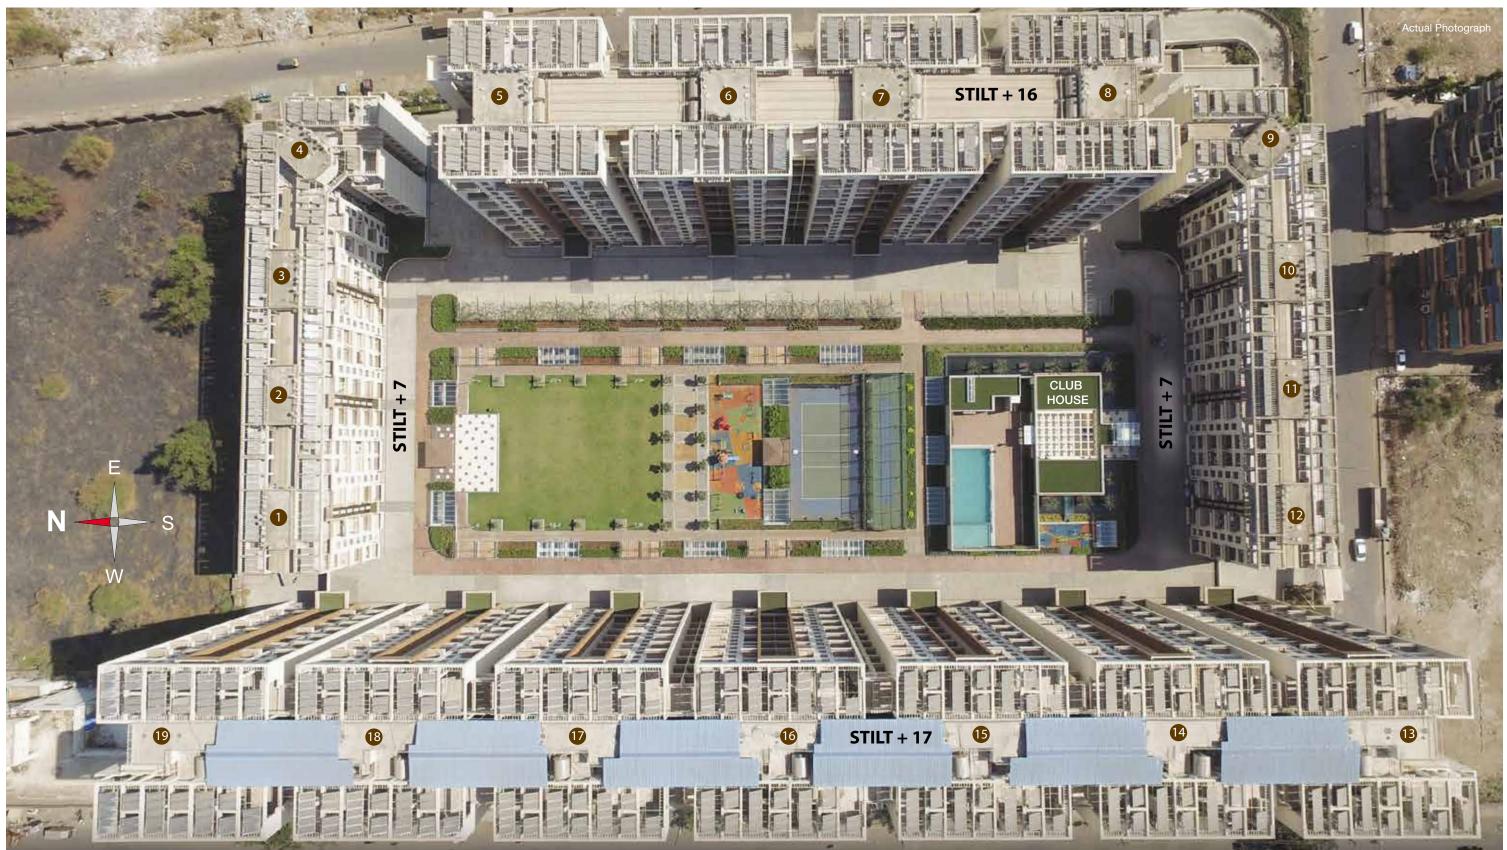

## SITE PLAN

- A MAGNIFICENT COMPLEX OF 19 TOWERS
- 1,25,000 SQ. FT. PODIUM RECREATION

#### **PROJECT HALLMARKS**

- Project spread across 7.4 Acres
- A magnificent complex of 19 Towers

 Organic waste convertor for converting bio-degradable solid waste into manure