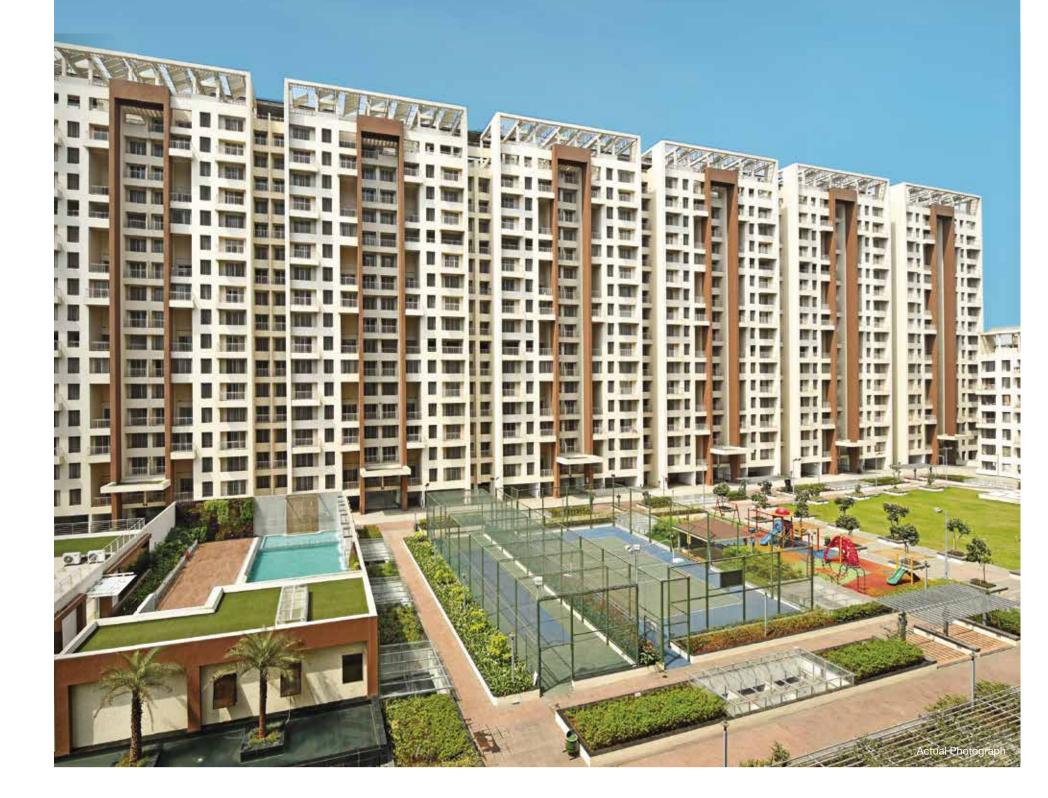

LIVE UP THE CLASS

A MAGNIFICENT COMPLEX OF 19 TOWERS | READY POSSESSION | 2, 2+TERRACE & 2.5 BHK FLATS

## LIVE UP THE CLASS

- 914 Flats with 76 Shops
- 2, 2+Terrace & 2.5 BHK Flats
- Navi Mumbai's biggest lifestyle recreation podium of 1.25 lacs sq.ft.
- Next to D-Mart
- Automatic high-speed lifts
- Generator back-up for essential common services
- Recycling of water through in-house sewage treatment plant
- Solar panels for supply of hot water to every flat
- Rainwater harvesting for ground water recharge and plantation of more than 300 trees in the project.