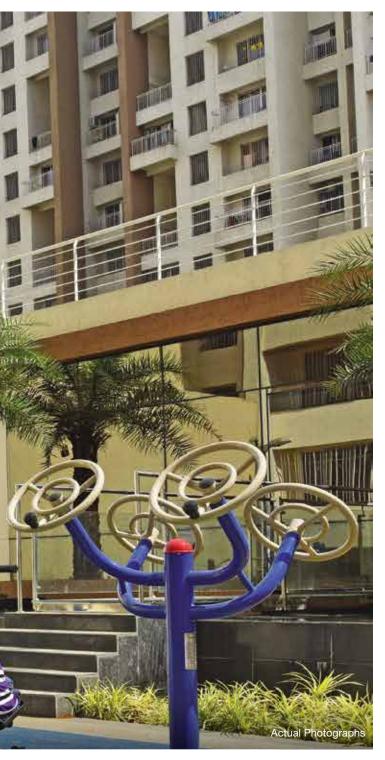

#### THE CLASS OF WELLNESS

- Outdoor Fitness Area
- Jogging Track
- Cycling Track
- Cricket Pitch

#### WHAT WOULD YOU PREFER?

CLAPPING FOR SOMEONE'S GLORIOUS WIN OR MAKING EVERYONE CLAP FOR YOUR GLORIES

**Outdoor Fitness Area** 