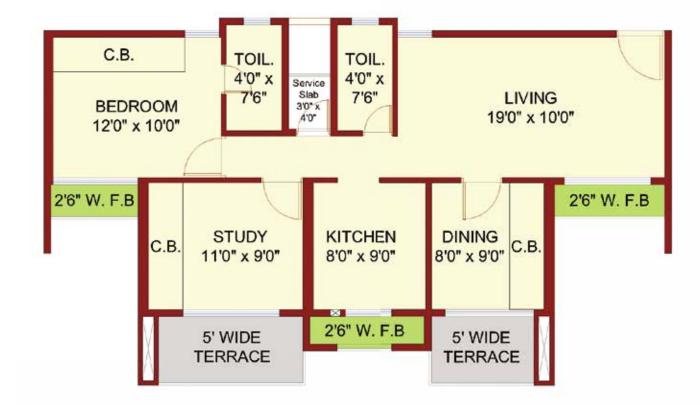

# 7<sup>th</sup> & 13<sup>th</sup> FLAT PLAN - 2.5 BHK

4<sup>th</sup>, 10<sup>th</sup> & 16<sup>th</sup> FLAT PLAN - 2.5 BHK