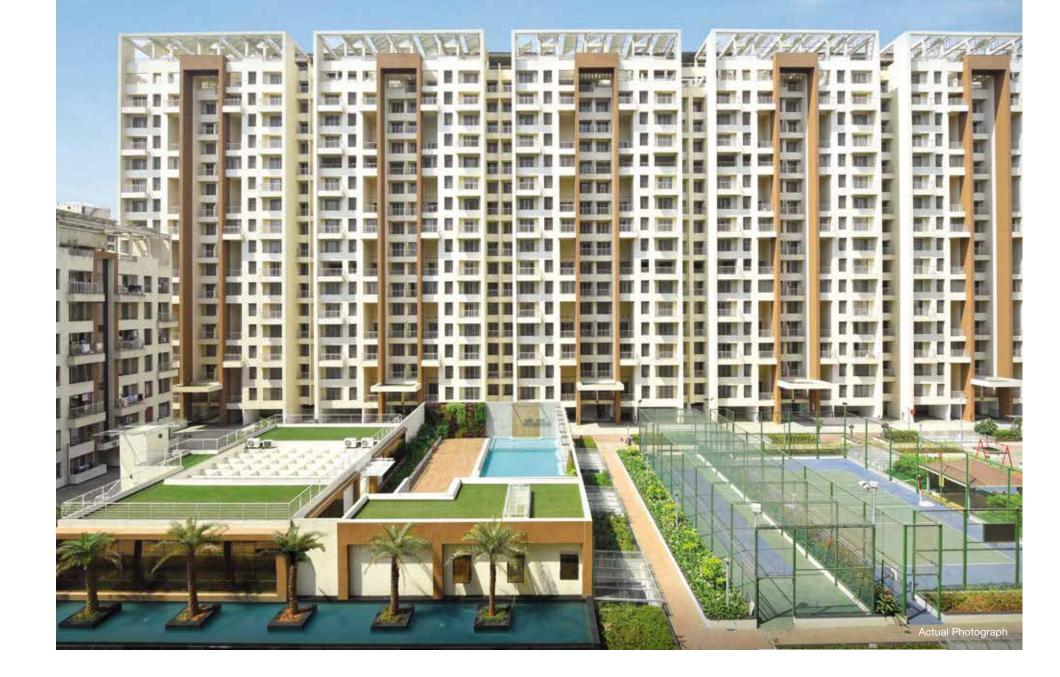

LIVE UP THE CLASS

A MAGNIFICENT COMPLEX OF 19 TOWERS | READY POSSESSION | 2, 2+TERRACE & 2.5 BHK FLATS

## LIVE UP THE CLASS

- 914 Flats with 76 Shops
- 2, 2+Terrace & 2.5 BHK Flats
- Navi Mumbai's biggest lifestyle recreation podium of 1.25 lacs sq.ft.
- Next to D-Mart
- Automatic high-speed lifts
- Generator back-up for essential common services
- Recycling of water through in-house sewage treatment plant
- Solar panels for supply of hot water to every flat
- Rainwater harvesting for ground water recharge and plantation of more than 300 trees in the project.

#### **PROJECT HALLMARKS**

- Project spread across 7.4 Acres
- A magnificent complex of 19 Towers

 Organic waste convertor for converting bio-degradable solid waste into manure

## SITE PLAN

- A MAGNIFICENT COMPLEX OF 19 TOWERS
- 1,25,000 SQ. FT. PODIUM RECREATION