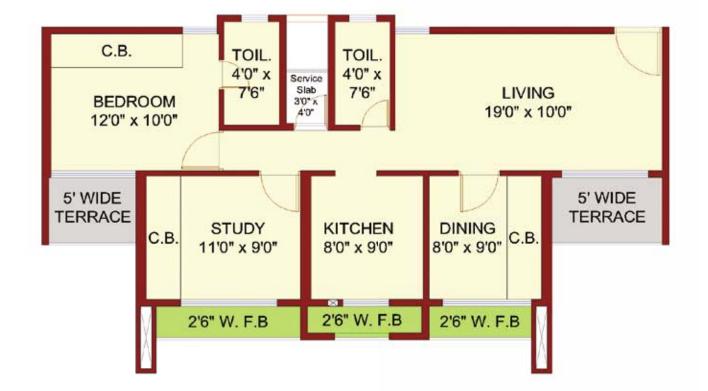

# 7<sup>th</sup> & 13<sup>th</sup> FLAT PLAN - 2.5 BHK

4<sup>th</sup>, 10<sup>th</sup> & 16<sup>th</sup> FLAT PLAN - 2.5 BHK