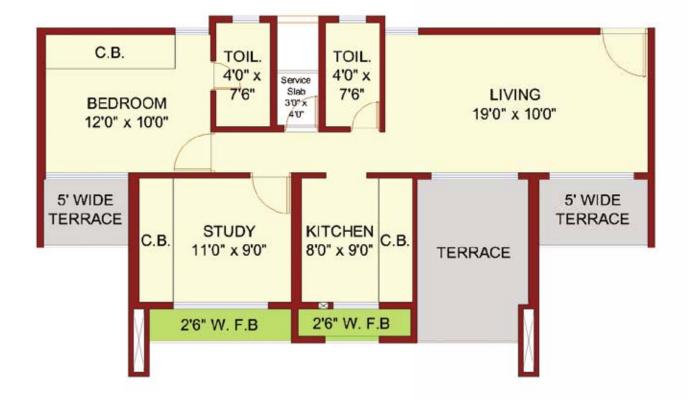

# 6<sup>th</sup> & 12<sup>th</sup> FLAT PLAN - 2 BHK

# 7<sup>th</sup> & 13<sup>th</sup> FLAT PLAN - 2.5 BHK

4<sup>th</sup>, 10<sup>th</sup> & 16<sup>th</sup> FLAT PLAN - 2.5 BHK

# 8<sup>th</sup> & 14<sup>th</sup> FLAT PLAN - 2 BHK + TERRACE

## 5<sup>th</sup> & 11<sup>th</sup> FLAT PLAN - 2 BHK + TERRACE