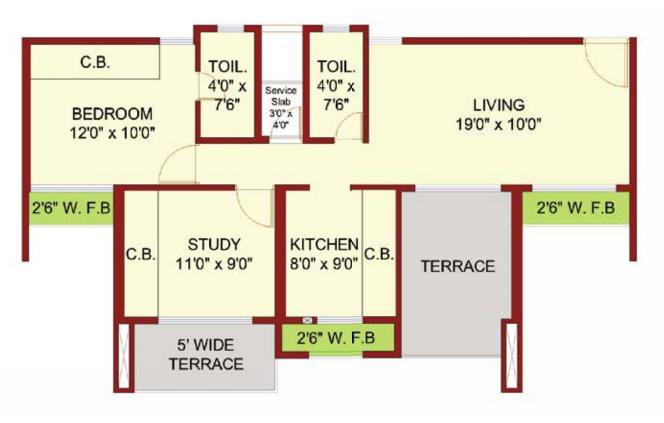

# 6<sup>th</sup> & 12<sup>th</sup> FLAT PLAN - 2 BHK

# 7<sup>th</sup> & 13<sup>th</sup> FLAT PLAN - 2.5 BHK

4<sup>th</sup>, 10<sup>th</sup> & 16<sup>th</sup> FLAT PLAN - 2.5 BHK

# 8<sup>th</sup> & 14<sup>th</sup> FLAT PLAN - 2 BHK + TERRACE

## 5<sup>th</sup> & 11<sup>th</sup> FLAT PLAN - 2 BHK + TERRACE