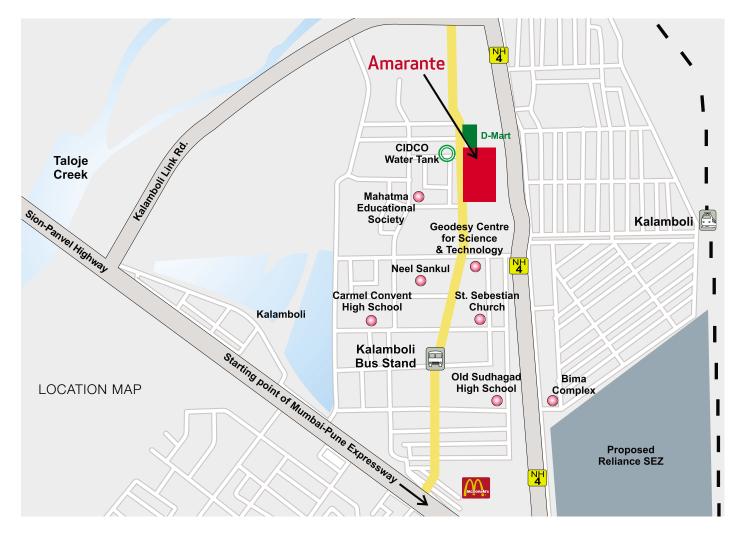

#### THE CLASS OF CONVENIENCE

D-Mart departmental store adjacent to the project • Bus stop right outside the complex • Close to Kalamboli Bus Depot • 1.5 kms to Sion-Panvel Highway & Mumbai-Pune Expressway • Project parallel to NH4 • 6 kms from Proposed NMIA (Navi Mumbai International Airport) • 2 kms from Proposed Reliance NMSEZ • Close to Proposed Panvel Terminus Station • Schools, Colleges, Hospitals, Banks & Market Places in vicinity