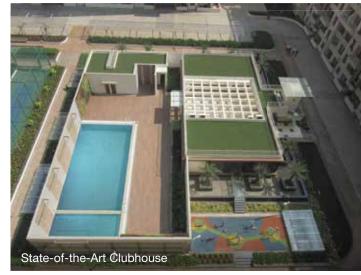

## LIFESTYLE & RECREATION PODIUM SPREAD ACROSS 1.25 LACS SQ. FT.

- Clubhouse
- AC Gymnasium
- Swimming Pool
- Indoor Games