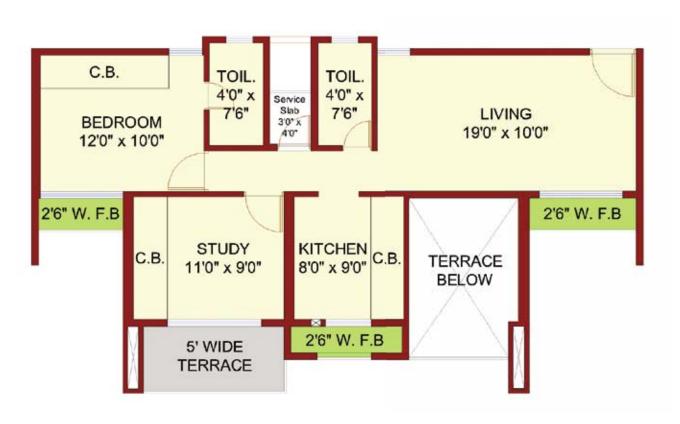

lat Photographs







## WHAT DELIGHTS YOUR HEART?

BECOMING A PART OF THE STORY FOR ONCE IN A LIFETIME OR COOKING A DELIGHTFUL STORY EVERYDAY

#### **APARTMENT FEATURES & INTERNAL SPECS**

- Video Door Phone & Intercom Facility for every flat
- wares in toilets
- Granite Platform and Stainless Steel Sink in the kitchen
- Concealed Plumbing with Good Quality C.P. Fittings
- Designer Sanitarywares & Tiles in Bathrooms
- Concealed Copper Wiring with Modular Switches
- Security Grills for all windows & railings for attached terraces
- All Internal Surfaces of the Flat Painted with Plastic Emulsion Paint

• Exclusive Designer Tiles up to 7 ft. Height with Designer Sanitary-

• Vitrified Tile Flooring in all rooms & Anti-skid for terraces

# 6<sup>th</sup> & 12<sup>th</sup> FLAT PLAN - 2 BHK









# 7<sup>th</sup> & 13<sup>th</sup> FLAT PLAN - 2.5 BHK



4<sup>th</sup>, 10<sup>th</sup> & 16<sup>th</sup> FLAT PLAN - 2.5 BHK

# 8<sup>th</sup> & 14<sup>th</sup> FLAT PLAN - 2 BHK + TERRACE



## 5<sup>th</sup> & 11<sup>th</sup> FLAT PLAN - 2 BHK + TERRACE



# Our successfully completed milestone projects