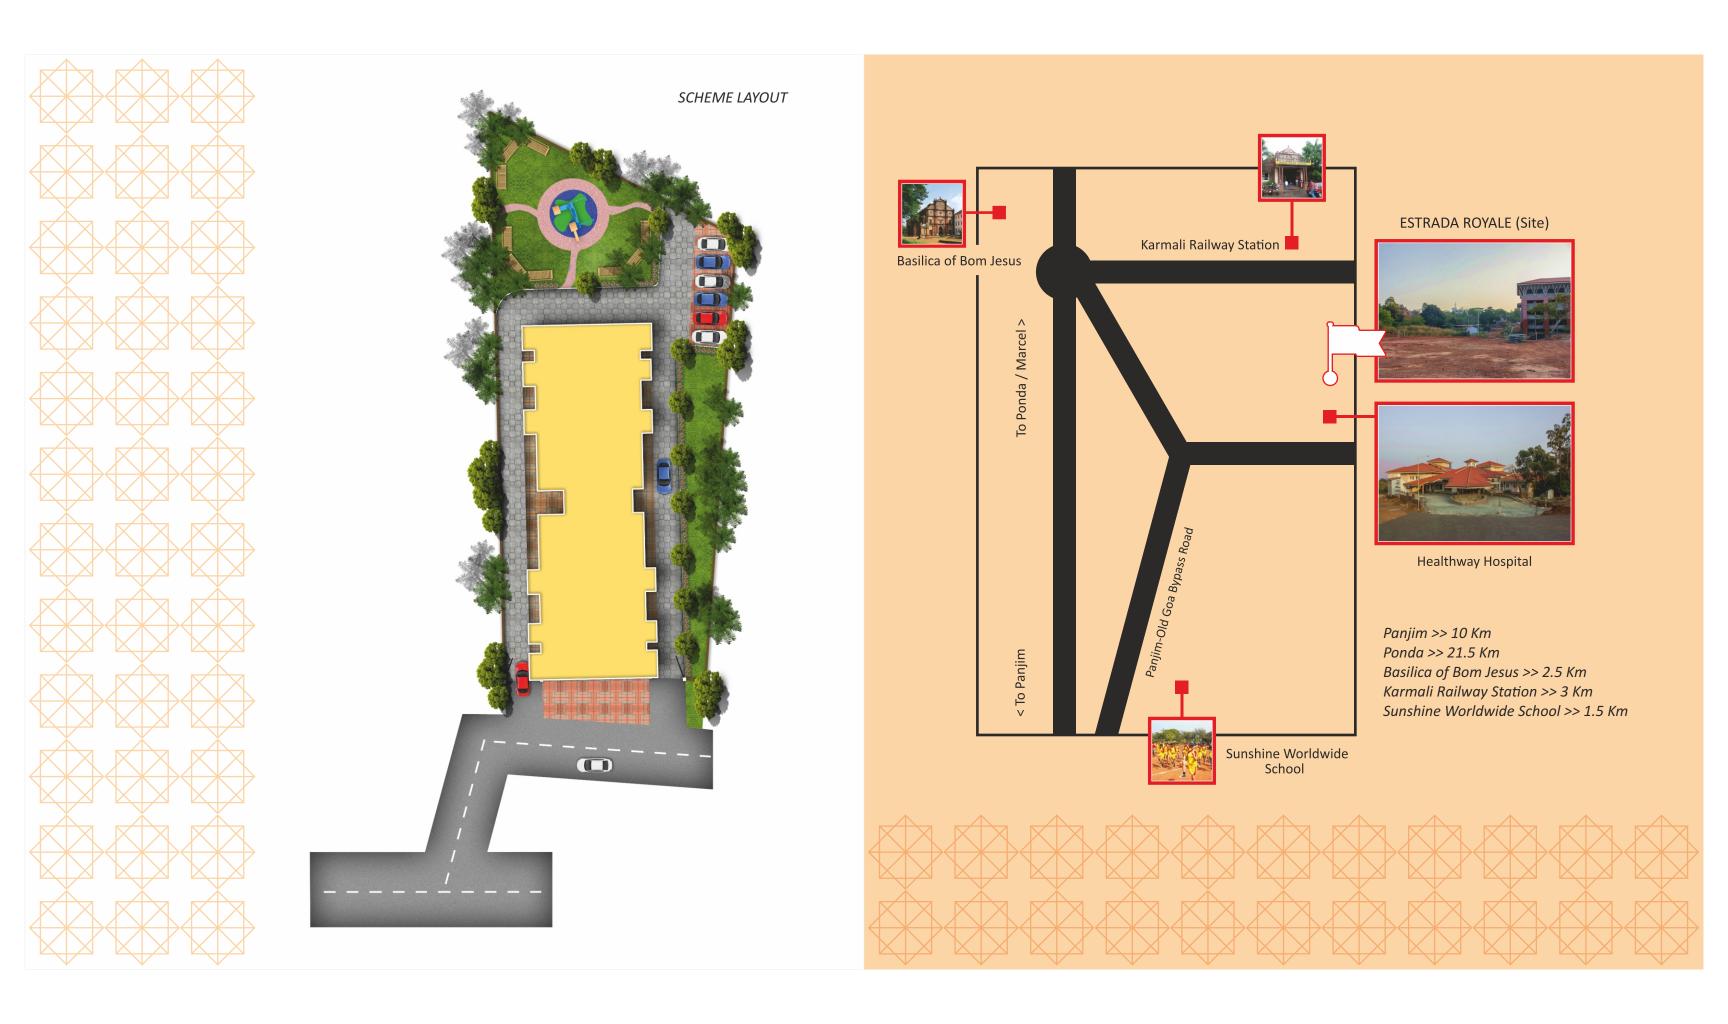

## **Project Highlights**

The homes are located close to the multi-specialty 180 bed Healthway hospital, which would be the best investment opportunity.

Priority Constructions presents "ESTRADA ROYALE", Your elite sought after address in Goa. Perched across the roads once paraded by the medieval rulers of the Kadamba kings, this place flaunts its ancient history.

From erstwhile remains to modern infrastructure, the enormous four lane NH-4A leading to a multi-specialty 'Healthway' hospital and other leading real estate projects, "ESTRADA ROYALE" will give you the privilege of owning your home in tranquility yet close enough to the city.

Kadamba plateau noted as the emerging best in class locality, with a vision of an up market residential place in the whole of Goa, this project will be located just around 10 km from Panaji. Approximately 1.5 km from the Sunshine Worldwide School, 2.5 km from the Basilica of Bom Jesus and 1 km from Cruz Milagres Church, your place would not only be an investment opportunity with highest returns but also a home you could relax with modern luxuries.