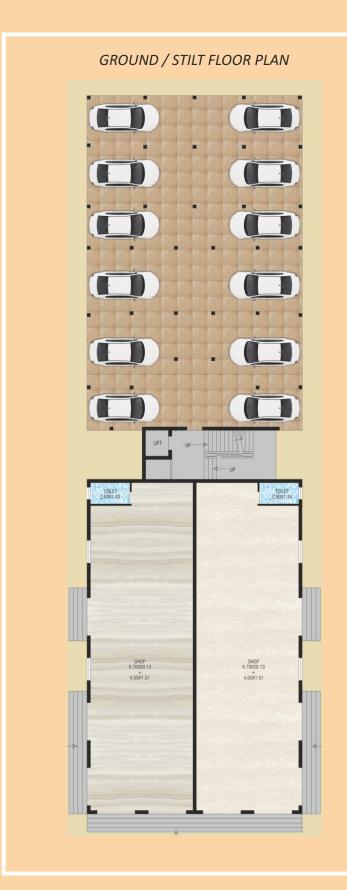

ospital and other leading real estate projects, "ESTRADA ROYALE" will give you the privilege of owning your home in tranquility yet close enough to the city.

Kadamba plateau noted as the emerging best in class locality, with a vision of an up market residential place in the whole of Goa, this project will be located just around 10 km from Panaji. Approximately 1.5 km from the Sunshine Worldwide School, 2.5 km from the Basilica of Bom Jesus and 1 km from Cruz Milagres Church, your place would not only be an investment opportunity with highest returns but also a home you could relax with modern luxuries.



This blissful project will comprise of one and two BHK apartments.

Embraced with best of amenities like gardens, elevators and adequate parking facilities, One couldn't ask for more!!