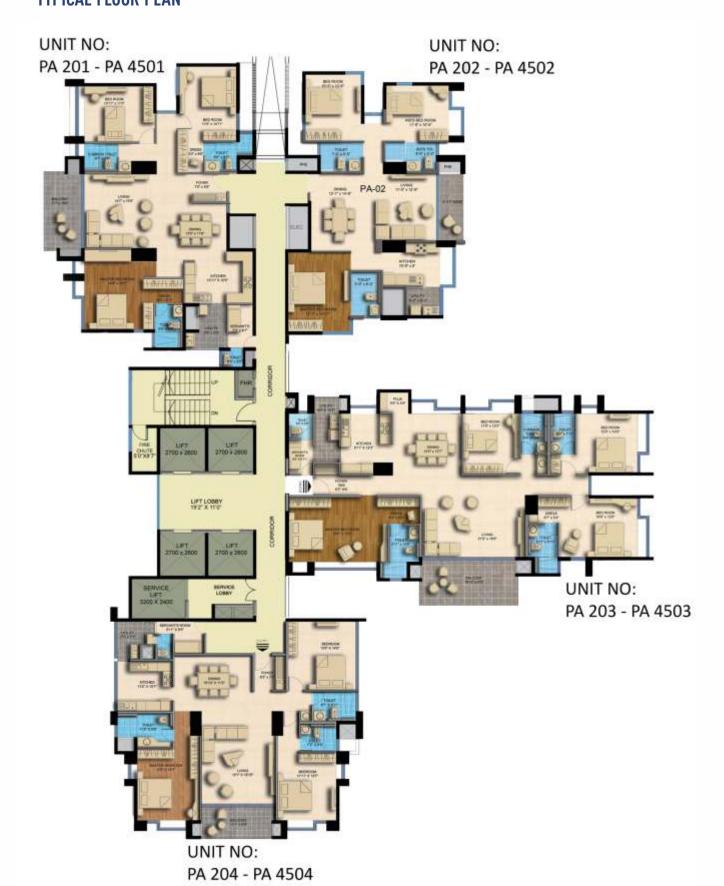

BHK

Unit No: PA 01

Super Built Up Area: 2335 sqft | Carpet Area: 1686 sqft

Unit No's: PA 201 - 4501

(With Maid's Room)

Super Built Up Area: 1595 sqft | Carpet Area: 1155 sqft

Unit No's: **PA 202 - 4502** 

Super Built Up Area: 3055 sqft | Carpet Area: 2195 sqft

Unit No's: **PA 203 - 4503** 

(With Maid's Room)

Super Built Up Area: 2310 sqft | Carpet Area: 1654 sqft

Unit No's: **PA 204 - 4504** 

(With Maid's Room)

Super Built Up Area: 2310 sqft | Carpet Area: 1684 sqft