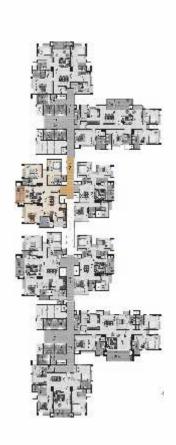

## THE MASTER PLAN

## LEGEND

- 1. Main entry / exit
- 2. Security kiosk
- 3. Visitor's car parking
- 4. Drop off plaza
- 5. Water feature with frame walls
- 6. Half basketball court
- 7. Tennis courts (2)
- 8. Sand pit with climbing wall
- 9. Rear drop off zone
- 10. Spill out area
- 11. Water feature
- 12. Landscaped cut-outs
- 13. Giant Chess
- 14. Ludo
- 15. Snakes And Ladders
- 16. Hop Scotch Court
- 17. Seating