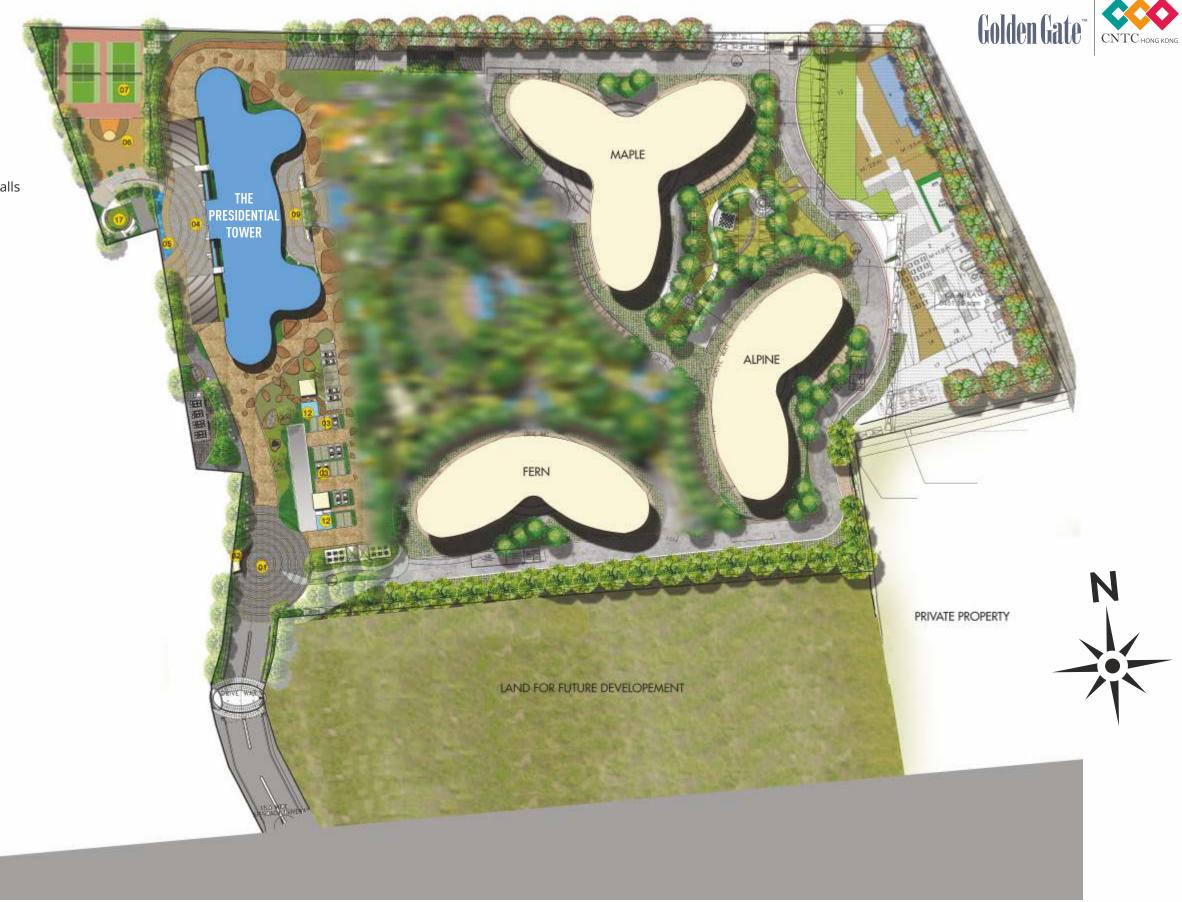

## THE MASTER PLAN

## LEGEND

- 1. Main entry / exit
- 2. Security kiosk
- 3. Visitor's car parking
- 4. Drop off plaza
- 5. Water feature with frame walls
- 6. Half basketball court
- 7. Tennis courts (2)
- 8. Sand pit with climbing wall
- 9. Rear drop off zone
- 10. Spill out area
- 11. Water feature
- 12. Landscaped cut-outs
- 13. Giant Chess
- 14. Ludo
- 15. Snakes And Ladders
- 16. Hop Scotch Court
- 17. Seating