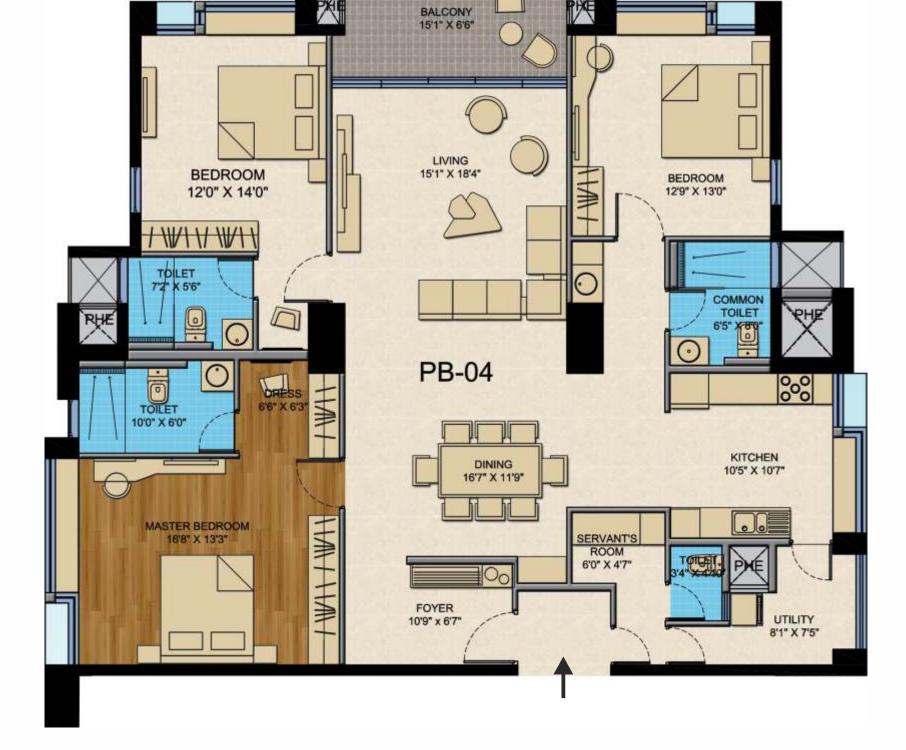

## A-BLOCK TYPICAL FLOOR PLAN

| BLOCK - A<br>Typical floor plan                                                   | UNIT NO's         | TYPE         | SUPER BUILT-UP<br>AREA (SQFT) |  |
|-----------------------------------------------------------------------------------|-------------------|--------------|-------------------------------|--|
| BLOCK - PA                                                                        |                   |              |                               |  |
| REGULAR UNITS                                                                     |                   |              |                               |  |
| 2 <sup>ND</sup> To 45 <sup>TH</sup> FLOOR                                         | PA 201 - 4501     | 3 BHK*       | 2335                          |  |
|                                                                                   | PA 202 - 4502     | 3 BHK        | 1595                          |  |
|                                                                                   | PA 203 - 4503     | 4 BHK*       | 3055                          |  |
|                                                                                   | PA 204 - 4504     | 3 BHK*       | 2310                          |  |
| PREMIUM UNITS                                                                     |                   |              |                               |  |
| 46 <sup>™</sup> TO 49 <sup>™</sup> FLOOR                                          | PA 4601 - PA 4901 | 5 BHK        | 5360                          |  |
| 46 <sup>TH</sup> TO 47 <sup>TH</sup> & 48 <sup>TH</sup> TO 49 <sup>TH</sup> FLOOR | PA 4602 & PA 4802 | 5 BHK Duplex | 7030                          |  |
|                                                                                   | PA 4603 & PA 4803 | 4 BHK Duplex | 5330                          |  |
| *with Maid's Room                                                                 |                   |              |                               |  |

BHK

Unit No: PA 01

Super Built Up Area: 2335 sqft | Carpet Area: 1686 sqft

Unit No's: PA 201 - 4501

(With Maid's Room)

Super Built Up Area: 1595 sqft | Carpet Area: 1155 sqft

Unit No's: **PA 202 - 4502** 

Super Built Up Area: 3055 sqft | Carpet Area: 2195 sqft

Unit No's: **PA 203 - 4503** 

(With Maid's Room)

Super Built Up Area: 2310 sqft | Carpet Area: 1654 sqft

Unit No's: **PA 204 - 4504** 

(With Maid's Room)

Super Built Up Area: 2310 sqft | Carpet Area: 1684 sqft