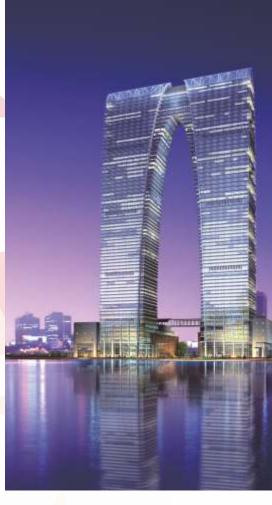

(participating in the main construction)

building area is 379875 m<sup>2</sup>. There are 3 Jiangsu, China with the total height of 301.8m. Its underground floors and 89 over-ground floors of 558800m<sup>2</sup>. There are 5 underground floors and It is the fourth tallest building in the world and the underground floors and 101 over-ground floors two parts connects with each other at the height is rated as "the First Gate in the World".