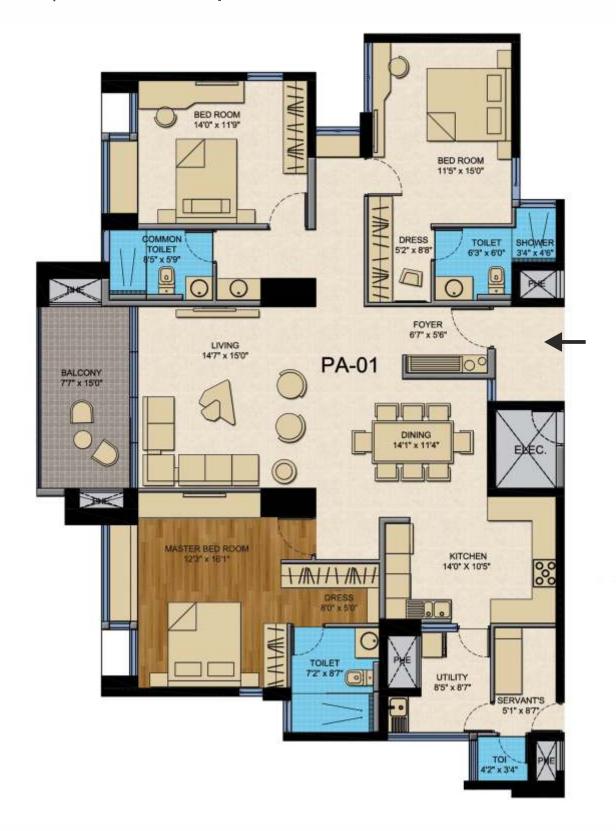

## A-BLOCK TYPICAL FLOOR PLAN

| BLOCK - A<br>Typical floor plan                                                   | UNIT NO's         | TYPE         | SUPER BUILT-UP<br>AREA (SQFT) |  |
|-----------------------------------------------------------------------------------|-------------------|--------------|-------------------------------|--|
| BLOCK - PA                                                                        |                   |              |                               |  |
| REGULAR UNITS                                                                     |                   |              |                               |  |
| 2 <sup>ND</sup> To 45 <sup>TH</sup> FLOOR                                         | PA 201 - 4501     | 3 BHK*       | 2335                          |  |
|                                                                                   | PA 202 - 4502     | 3 BHK        | 1595                          |  |
|                                                                                   | PA 203 - 4503     | 4 BHK*       | 3055                          |  |
|                                                                                   | PA 204 - 4504     | 3 BHK*       | 2310                          |  |
| PREMIUM UNITS                                                                     |                   |              |                               |  |
| 46 <sup>™</sup> TO 49 <sup>™</sup> FLOOR                                          | PA 4601 - PA 4901 | 5 BHK        | 5360                          |  |
| 46 <sup>TH</sup> TO 47 <sup>TH</sup> & 48 <sup>TH</sup> TO 49 <sup>TH</sup> FLOOR | PA 4602 & PA 4802 | 5 BHK Duplex | 7030                          |  |
|                                                                                   | PA 4603 & PA 4803 | 4 BHK Duplex | 5330                          |  |
| *with Maid's Room                                                                 |                   |              |                               |  |

BHK

Unit No: PA 01

Super Built Up Area: 2335 sqft | Carpet Area: 1686 sqft

Unit No's: PA 201 - 4501

(With Maid's Room)

Super Built Up Area: 1595 sqft | Carpet Area: 1155 sqft

Unit No's: **PA 202 - 4502** 

Super Built Up Area: 3055 sqft | Carpet Area: 2195 sqft