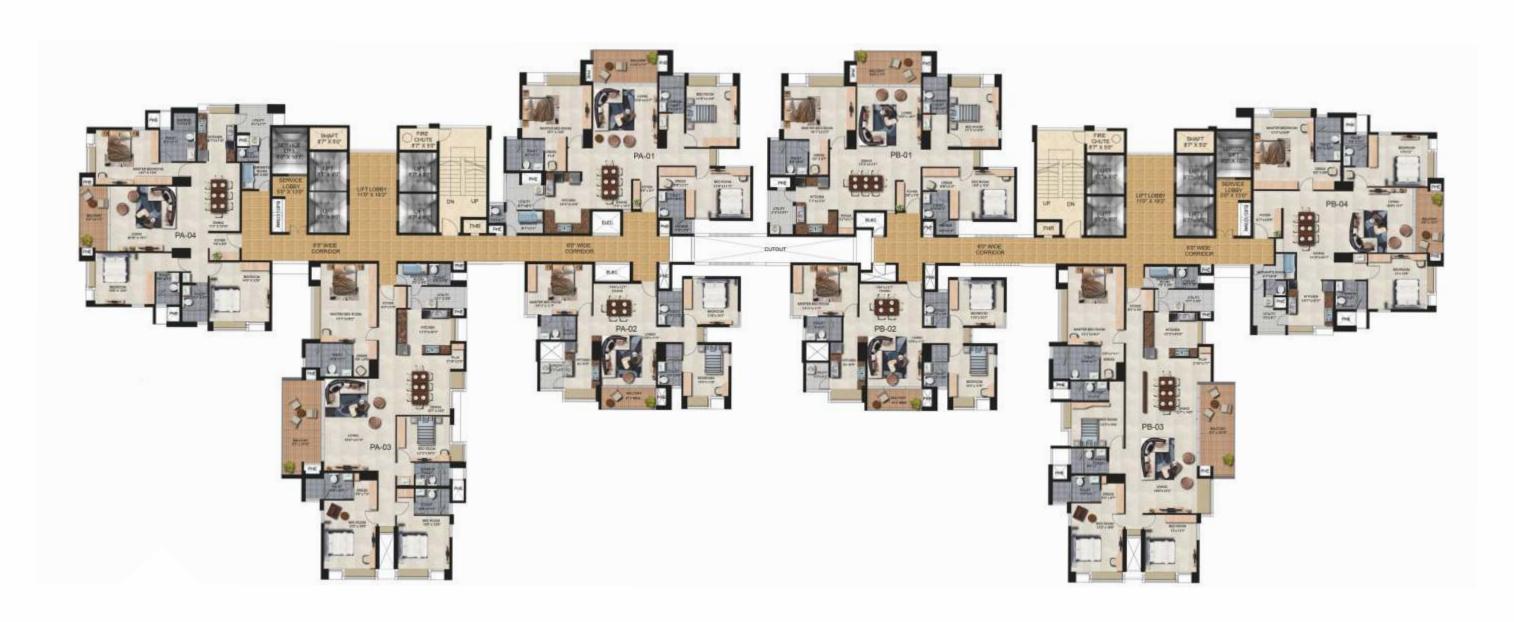

## **TYPICAL FLOOR PLAN**

## A-BLOCK TYPICAL FLOOR PLAN

| BLOCK - A<br>Typical floor plan                                                   | UNIT NO's         | TYPE         | SUPER BUILT-UP<br>AREA (SQFT) |  |
|-----------------------------------------------------------------------------------|-------------------|--------------|-------------------------------|--|
| BLOCK - PA                                                                        |                   |              |                               |  |
| REGULAR UNITS                                                                     |                   |              |                               |  |
| 2 <sup>ND</sup> To 45 <sup>TH</sup> FLOOR                                         | PA 201 - 4501     | 3 BHK*       | 2335                          |  |
|                                                                                   | PA 202 - 4502     | 3 BHK        | 1595                          |  |
|                                                                                   | PA 203 - 4503     | 4 BHK*       | 3055                          |  |
|                                                                                   | PA 204 - 4504     | 3 BHK*       | 2310                          |  |
| PREMIUM UNITS                                                                     |                   |              |                               |  |
| 46 <sup>™</sup> TO 49 <sup>™</sup> FLOOR                                          | PA 4601 - PA 4901 | 5 BHK        | 5360                          |  |
| 46 <sup>TH</sup> TO 47 <sup>TH</sup> & 48 <sup>TH</sup> TO 49 <sup>TH</sup> FLOOR | PA 4602 & PA 4802 | 5 BHK Duplex | 7030                          |  |
|                                                                                   | PA 4603 & PA 4803 | 4 BHK Duplex | 5330                          |  |
| *with Maid's Room                                                                 |                   |              |                               |  |

## B-BLOCK TYPICAL FLOOR PLAN

| BLOCK - B<br>TYPICAL FLOOR PLAN                                                   | UNIT NO's         | TYPE         | SUPER BUILT-UP<br>AREA (SQFT) |  |
|-----------------------------------------------------------------------------------|-------------------|--------------|-------------------------------|--|
| BLOCK - PB                                                                        |                   |              |                               |  |
| REGULAR UNITS                                                                     |                   |              |                               |  |
| 3 <sup>RD</sup> To 45 <sup>TH</sup> FLOOR                                         | PB 301 - 4501     | 3 BHK        | 2310                          |  |
|                                                                                   | PB 302 - 4502     | 3 BHK        | 1595                          |  |
|                                                                                   | PB 303 - 4503     | 4 BHK*       | 3055                          |  |
|                                                                                   | PB 304 - 4504     | 3 BHK*       | 2415                          |  |
| PREMIUM UNITS                                                                     |                   |              |                               |  |
| 46 <sup>™</sup> TO 49 <sup>™</sup> FLOOR                                          | PB 4601 - PB 4901 | 4 BHK**      | 5150                          |  |
| 46 <sup>TH</sup> TO 47 <sup>TH</sup> & 48 <sup>TH</sup> TO 49 <sup>TH</sup> FLOOR | PB 4602 & PB 4802 | 5 BHK Duplex | 7030                          |  |
|                                                                                   | PB 4603 & PB 4803 | 4 BHK Duplex | 5270                          |  |
| *with Maid's Room **Study Room                                                    |                   |              |                               |  |