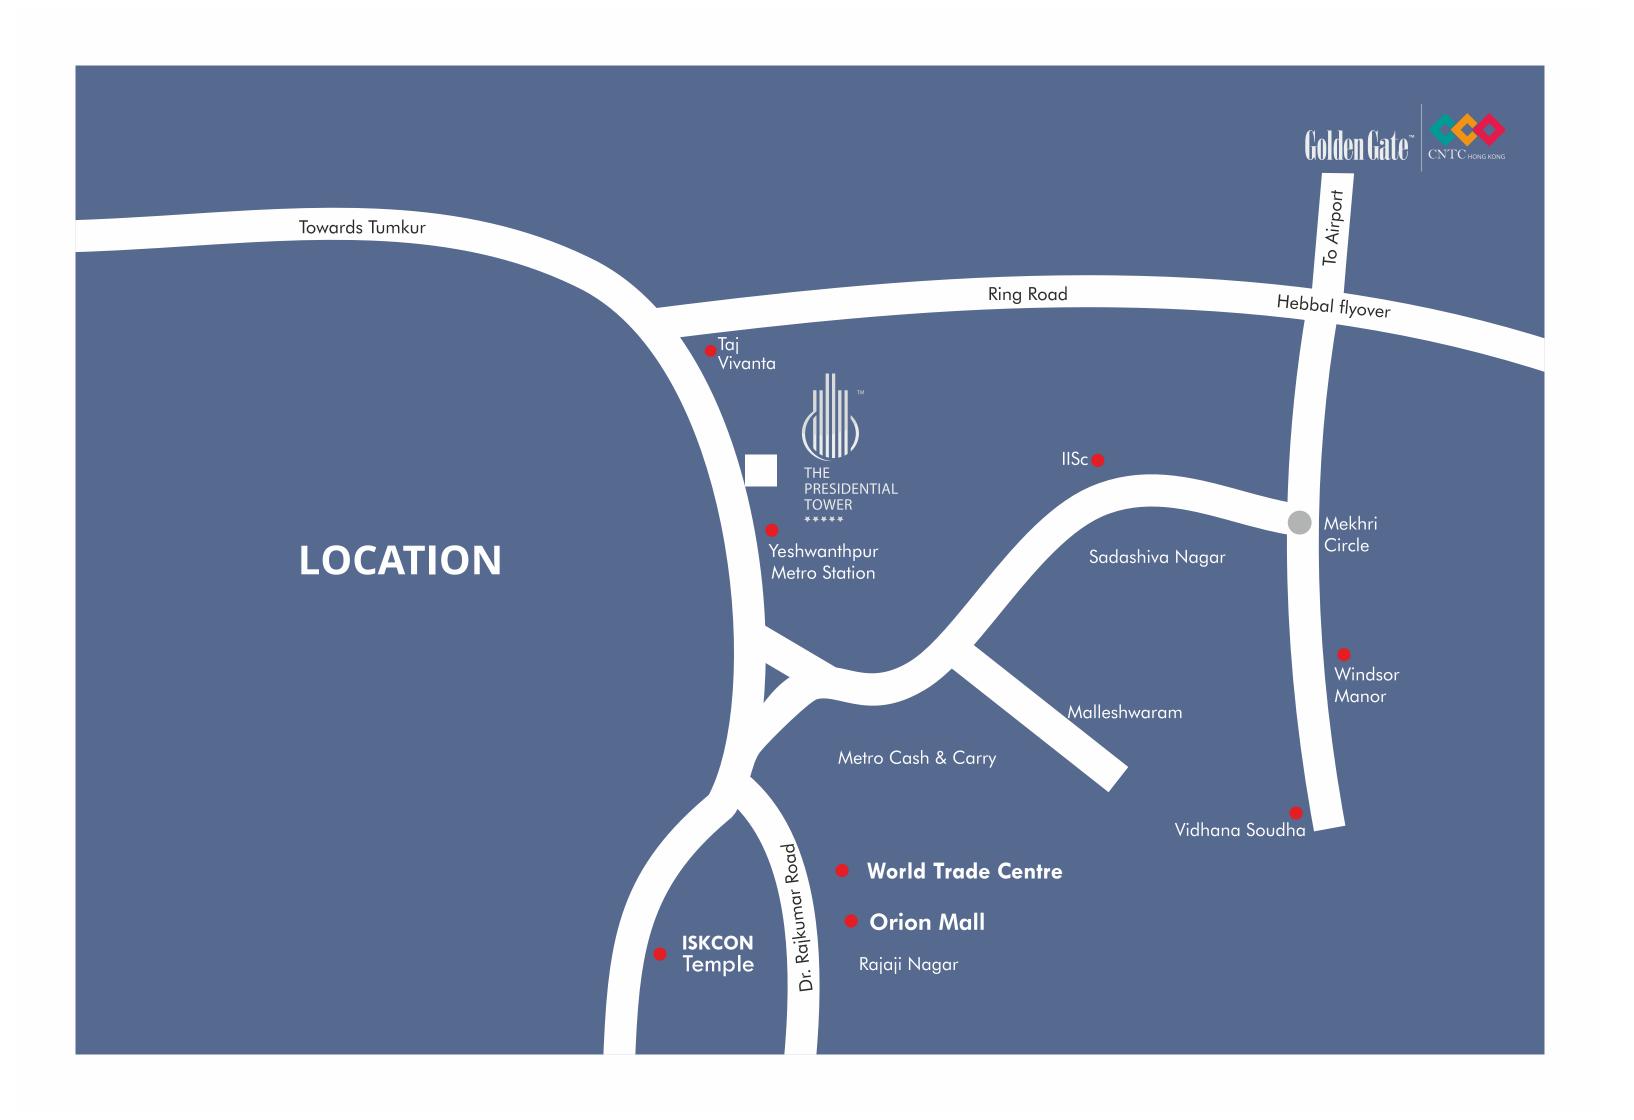

## DISCOVER BENGALURU'S ICONIC 50 STORIED ULTRA PREMIUM **RESIDENTIAL TOWER.**

\*\*\*\*







## THE MASTER PLAN

## LEGEND

- 1. Main entry / exit
- 2. Security kiosk
- 3. Visitor's car parking
- 4. Drop off plaza
- 5. Water feature with frame walls
- 6. Half basketball court
- 7. Tennis courts (2)
- 8. Sand pit with climbing wall
- 9. Rear drop off zone
- 10. Spill out area
- 11. Water feature
- 12. Landscaped cut-outs
- 13. Giant Chess
- 14. Ludo
- 15. Snakes And Ladders
- 16. Hop Scotch Court
- 17. Seating



## **AMENITIES**





## A ROYAL WELCOME. FOR SOMEONE WHO DESERVES NOTHING LESS

Wooden ceilings in the lobby, walls embellished with Italian marble, exquisite modern art masterpieces. Welcome to the annals of majesty. A privilege preserved for a selected few. For those who rise above the rest. Every time you walk through these corridors of power and prestige, you will b