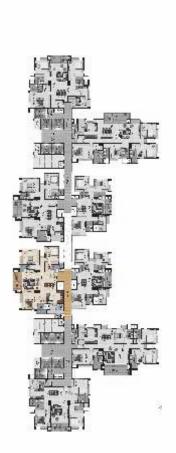

## **TYPICAL FLOOR PLAN**

## A-BLOCK TYPICAL FLOOR PLAN

| BLOCK - A<br>Typical floor plan                                                   | UNIT NO's         | TYPE         | SUPER BUILT-UP<br>AREA (SQFT) |  |
|-----------------------------------------------------------------------------------|-------------------|--------------|-------------------------------|--|
| BLOCK - PA                                                                        |                   |              |                               |  |
| REGULAR UNITS                                                                     |                   |              |                               |  |
| 2 <sup>ND</sup> To 45 <sup>TH</sup> FLOOR                                         | PA 201 - 4501     | 3 BHK*       | 2335                          |  |
|                                                                                   | PA 202 - 4502     | 3 BHK        | 1595                          |  |
|                                                                                   | PA 203 - 4503     | 4 BHK*       | 3055                          |  |
|                                                                                   | PA 204 - 4504     | 3 BHK*       | 2310                          |  |
| PREMIUM UNITS                                                                     |                   |              |                               |  |
| 46 <sup>™</sup> TO 49 <sup>™</sup> FLOOR                                          | PA 4601 - PA 4901 | 5 BHK        | 5360                          |  |
| 46 <sup>TH</sup> TO 47 <sup>TH</sup> & 48 <sup>TH</sup> TO 49 <sup>TH</sup> FLOOR | PA 4602 & PA 4802 | 5 BHK Duplex | 7030                          |  |
|                                                                                   | PA 4603 & PA 4803 | 4 BHK Duplex | 5330                          |  |
| *with Maid's Room                                                                 |                   |              |                               |  |

## B-BLOCK TYPICAL FLOOR PLAN

| BLOCK - B<br>TYPICAL FLOOR PLAN                                                   | UNIT NO's         | TYPE         | SUPER BUILT-UP<br>AREA (SQFT) |  |
|-----------------------------------------------------------------------------------|-------------------|--------------|-------------------------------|--|
| BLOCK - PB                                                                        |                   |              |                               |  |
| REGULAR UNITS                                                                     |                   |              |                               |  |
| 3 <sup>RD</sup> To 45 <sup>TH</sup> FLOOR                                         | PB 301 - 4501     | 3 BHK        | 2310                          |  |
|                                                                                   | PB 302 - 4502     | 3 BHK        | 1595                          |  |
|                                                                                   | PB 303 - 4503     | 4 BHK*       | 3055                          |  |
|                                                                                   | PB 304 - 4504     | 3 BHK*       | 2415                          |  |
| PREMIUM UNITS                                                                     |                   |              |                               |  |
| 46 <sup>™</sup> TO 49 <sup>™</sup> FLOOR                                          | PB 4601 - PB 4901 | 4 BHK**      | 5150                          |  |
| 46 <sup>TH</sup> TO 47 <sup>TH</sup> & 48 <sup>TH</sup> TO 49 <sup>TH</sup> FLOOR | PB 4602 & PB 4802 | 5 BHK Duplex | 7030                          |  |
|                                                                                   | PB 4603 & PB 4803 | 4 BHK Duplex | 5270                          |  |
| *with Maid's Room **Study Room                                                    |                   |              |                               |  |