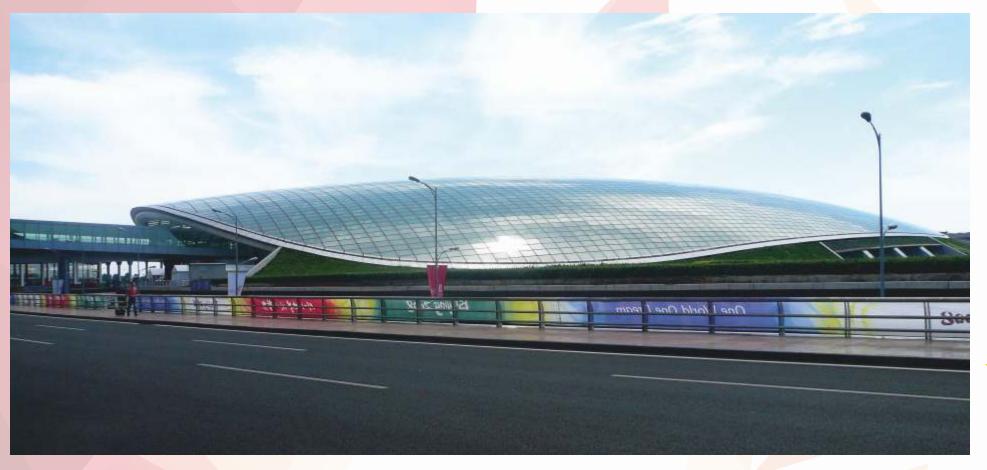

## T3 Terminal of Beijing Capital International Airport (participating in the main construction)

It is a project winning "Lu Ban award" with the building area of 903000m². The length, width and height are 2900m, 790m and 45m respectively. It is the second largest single terminal in the world at present.