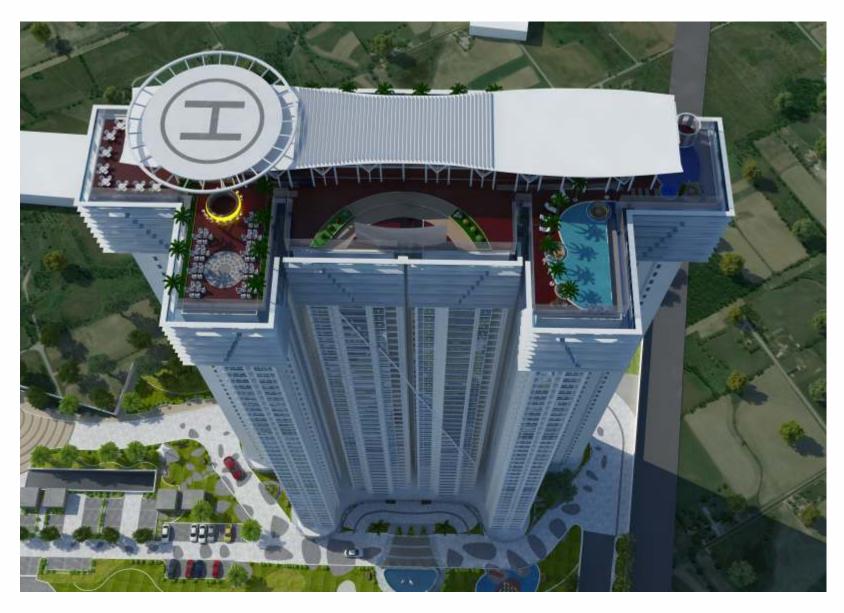

## **SKY PARK**

## A LITTLE SOMETHING. FOR SOMEONE WHO HAS EVERYTHING.

For someone who has worked hard to get to where you are today, a few indulgences are welcome. So don't hold yourself back. Let your hair down. And proceed to the Sky Park where the finest pleasures in life await you. With an infinity pool, an illuminated cylindrical bar counter, a stylish dance floor, Jacuzzi, health club, a viewing deck, roof top party area and so much more, this is life at its highest point.

#### **HIGHLIGHTS:**

**INFINITY POOL** - Plunge into the highest pool that, allows for lap lengths which cater to the health conscious, sprinkled with sunken seating for an unmatched experience.

**FUN POOL** - For the fun-loving group and kids, a shallow depth pool with Jacuzzi tubs is ideal to unwind & have a blast.

VIEWING GALLERY - A glass bob observatory that will be the highest elevated level in Bengaluru. The Viewing gallery allows a panoramic view of up to 60km on a clear day and the fixed binoculars allow for viewing details of the horizon. The observation deck has the option of open to sky and a covered roof. The roof of the observation deck is lined with solar PV cells to generate electricity for the common areas of The Presidential Tower.

**HELIPAD** - A helipad meeting the standards and giving the option for the jet setters, to land on the building other than catering to the fire dept regulation for emergency use.