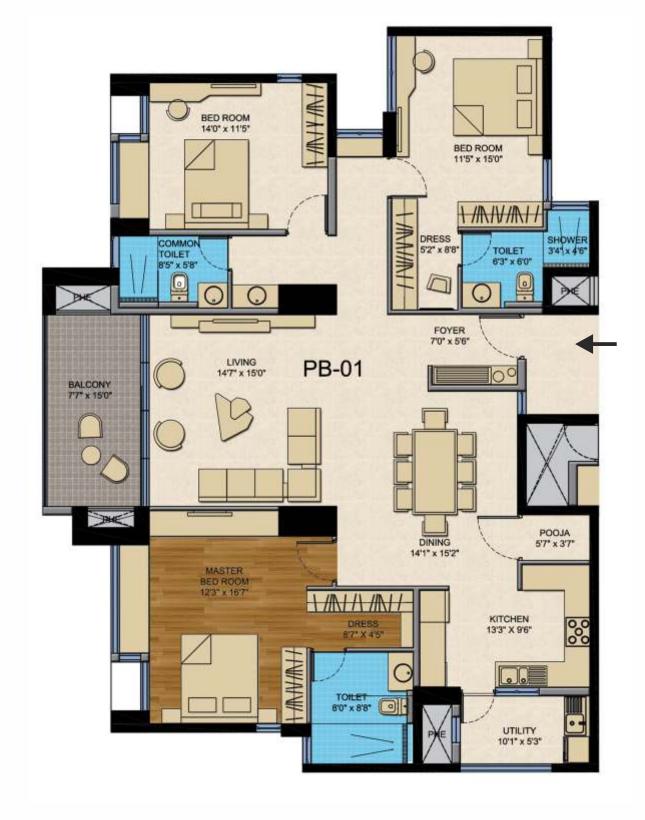

BHK

Unit No: PA 01

Super Built Up Area: 2335 sqft | Carpet Area: 1686 sqft

Unit No's: PA 201 - 4501

(With Maid's Room)

Super Built Up Area: 1595 sqft | Carpet Area: 1155 sqft

Unit No's: **PA 202 - 4502** 

Super Built Up Area: 3055 sqft | Carpet Area: 2195 sqft

Unit No's: **PA 203 - 4503** 

(With Maid's Room)

Super Built Up Area: 2310 sqft | Carpet Area: 1654 sqft

Unit No's: **PA 204 - 4504** 

(With Maid's Room)

Super Built Up Area: 2310 sqft | Carpet Area: 1684 sqft