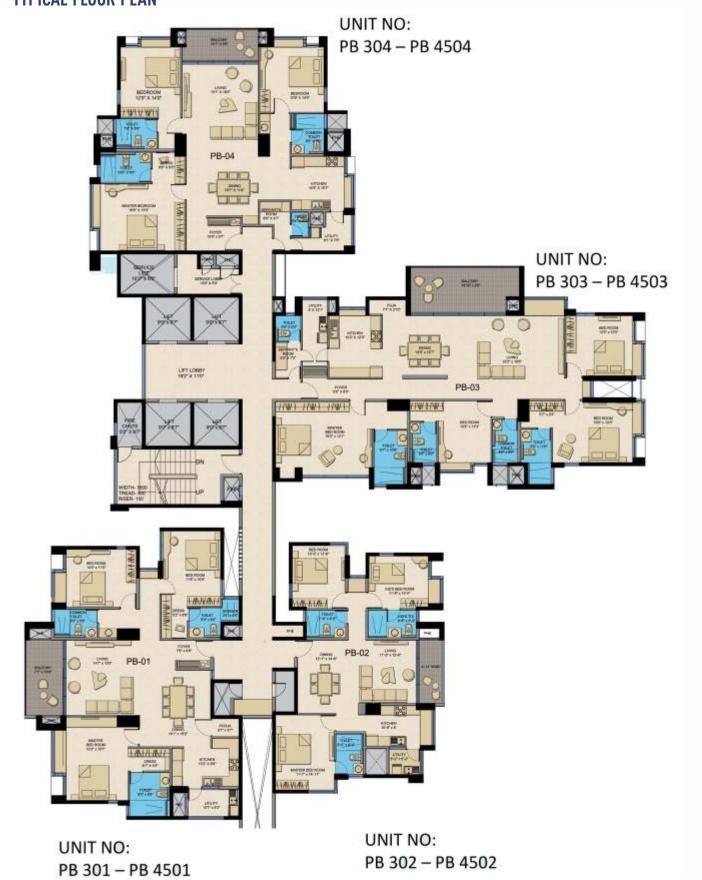

Unit No's: **PB 301 - 4501** 

Super Built Up Area: 1595 sqft | Carpet Area: 1154 sqft

Unit No's: **PB 302 - 4502** 

Super Built Up Area: 3055 sqft | Carpet Area: 2218 sqft

Unit No's: **PB 303 - 4503** 

(With Maid's Room)

Super Built Up Area: 2415 sqft | Carpet Area: 1729 sqft

Unit No's: **PB 304 - 4504** 

(With Maid's Room)