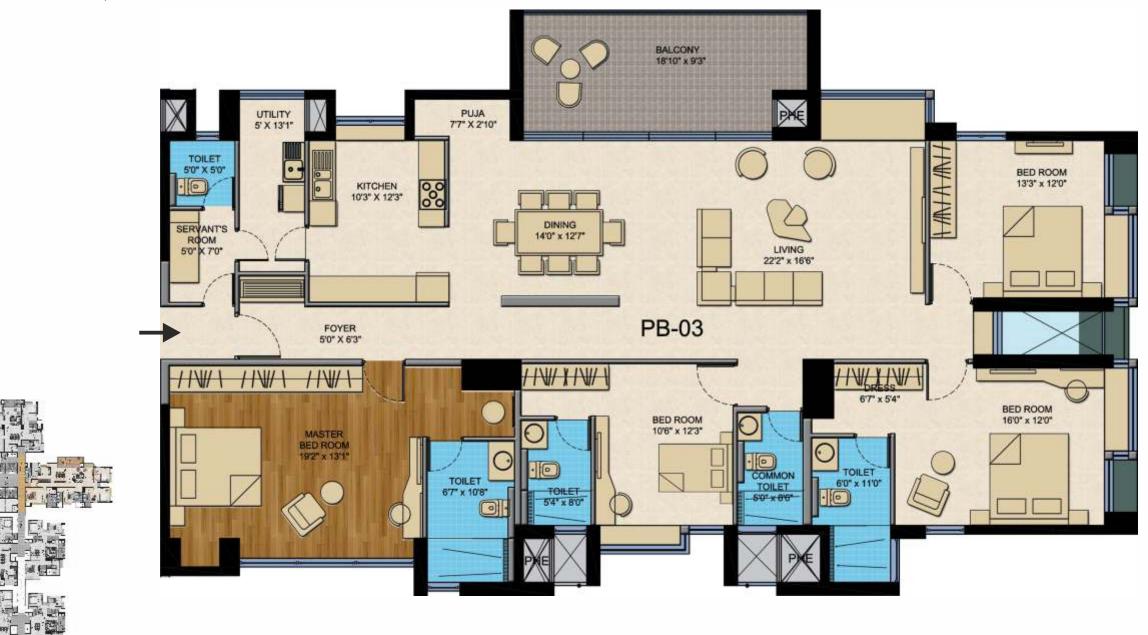

## B-BLOCK TYPICAL FLOOR PLAN

| BLOCK - B<br>TYPICAL FLOOR PLAN                                                   | UNIT NO's         | TYPE         | SUPER BUILT-UP<br>AREA (SQFT) |  |
|-----------------------------------------------------------------------------------|-------------------|--------------|-------------------------------|--|
| BLOCK - PB                                                                        |                   |              |                               |  |
| REGULAR UNITS                                                                     |                   |              |                               |  |
| 3 <sup>RD</sup> To 45 <sup>TH</sup> FLOOR                                         | PB 301 - 4501     | 3 BHK        | 2310                          |  |
|                                                                                   | PB 302 - 4502     | 3 BHK        | 1595                          |  |
|                                                                                   | PB 303 - 4503     | 4 BHK*       | 3055                          |  |
|                                                                                   | PB 304 - 4504     | 3 BHK*       | 2415                          |  |
| PREMIUM UNITS                                                                     |                   |              |                               |  |
| 46 <sup>™</sup> TO 49 <sup>™</sup> FLOOR                                          | PB 4601 - PB 4901 | 4 BHK**      | 5150                          |  |
| 46 <sup>TH</sup> TO 47 <sup>TH</sup> & 48 <sup>TH</sup> TO 49 <sup>TH</sup> FLOOR | PB 4602 & PB 4802 | 5 BHK Duplex | 7030                          |  |
|                                                                                   | PB 4603 & PB 4803 | 4 BHK Duplex | 5270                          |  |
| *with Maid's Room **Study Room                                                    |                   |              |                               |  |

Unit No's: **PB 301 - 4501** 

Super Built Up Area: 1595 sqft | Carpet Area: 1154 sqft

Unit No's: **PB 302 - 4502** 

Super Built Up Area: 3055 sqft | Carpet Area: 2218 sqft

Unit No's: **PB 303 - 4503** 

(With Maid's Room)

Super Built Up Area: 2415 sqft | Carpet Area: 1729 sqft

Unit No's: **PB 304 - 4504** 

(With Maid's Room)