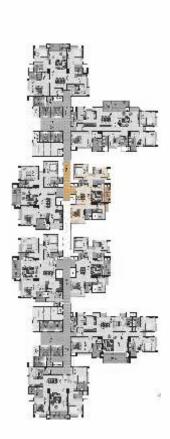

## THE MASTER PLAN

## LEGEND

- 1. Main entry / exit
- 2. Security kiosk
- 3. Visitor's car parking
- 4. Drop off plaza
- 5. Water feature with frame walls
- 6. Half basketball court
- 7. Tennis courts (2)
- 8. Sand pit with climbing wall
- 9. Rear drop off zone
- 10. Spill out area
- 11. Water feature
- 12. Landscaped cut-outs
- 13. Giant Chess
- 14. Ludo
- 15. Snakes And Ladders
- 16. Hop Scotch Court
- 17. Seating