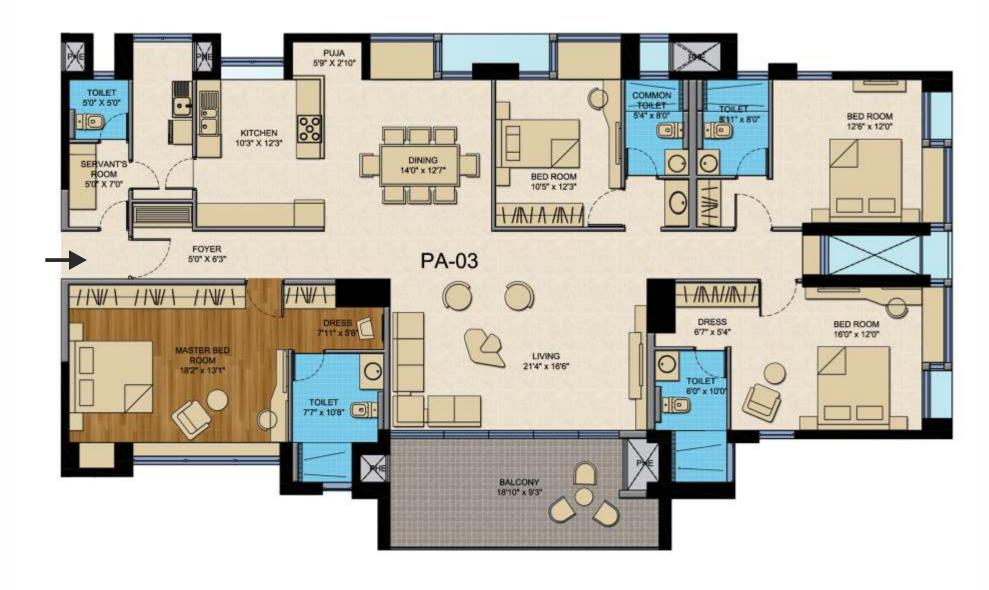

BHK

Unit No: PA 01

Super Built Up Area: 2335 sqft | Carpet Area: 1686 sqft

Unit No's: PA 201 - 4501

(With Maid's Room)

Super Built Up Area: 1595 sqft | Carpet Area: 1155 sqft

Unit No's: **PA 202 - 4502** 

Super Built Up Area: 3055 sqft | Carpet Area: 2195 sqft

Unit No's: **PA 203 - 4503** 

(With Maid's Room)

Super Built Up Area: 2310 sqft | Carpet Area: 1654 sqft

Unit No's: **PA 204 - 4504** 

(With Maid's Room)

Super Built Up Area: 2310 sqft | Carpet Area: 1684 sqft