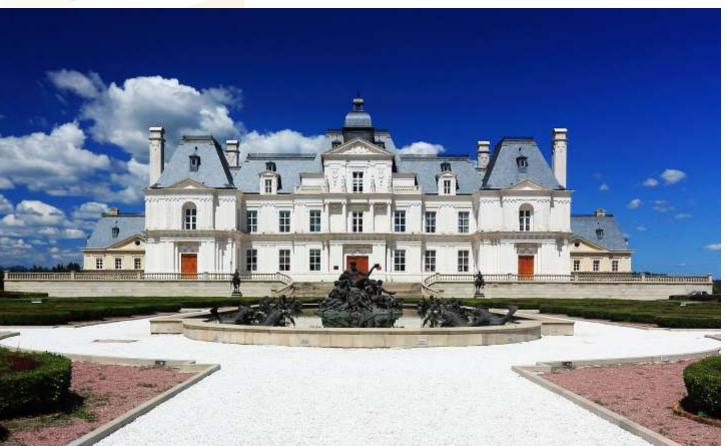

### Russian Federal Mansion

Floors : 93 aboveground floors and 5 underground floors Building area : 280000 m<sup>2</sup>

Chateau Lafayette Hotel (Decoration and Renovation Project)