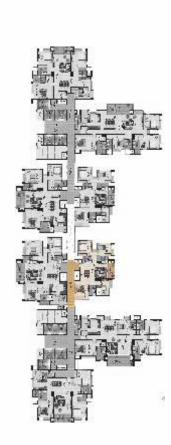

## **TYPICAL FLOOR PLAN**

## A-BLOCK TYPICAL FLOOR PLAN

| BLOCK - A<br>Typical floor plan                                                   | UNIT NO's         | TYPE         | SUPER BUILT-UP<br>AREA (SQFT) |  |
|-----------------------------------------------------------------------------------|-------------------|--------------|-------------------------------|--|
| BLOCK - PA                                                                        |                   |              |                               |  |
| REGULAR UNITS                                                                     |                   |              |                               |  |
| 2 <sup>ND</sup> To 45 <sup>TH</sup> FLOOR                                         | PA 201 - 4501     | 3 BHK*       | 2335                          |  |
|                                                                                   | PA 202 - 4502     | 3 BHK        | 1595                          |  |
|                                                                                   | PA 203 - 4503     | 4 BHK*       | 3055                          |  |
|                                                                                   | PA 204 - 4504     | 3 BHK*       | 2310                          |  |
| PREMIUM UNITS                                                                     |                   |              |                               |  |
| 46 <sup>™</sup> TO 49 <sup>™</sup> FLOOR                                          | PA 4601 - PA 4901 | 5 BHK        | 5360                          |  |
| 46 <sup>TH</sup> TO 47 <sup>TH</sup> & 48 <sup>TH</sup> TO 49 <sup>TH</sup> FLOOR | PA 4602 & PA 4802 | 5 BHK Duplex | 7030                          |  |
|                                                                                   | PA 4603 & PA 4803 | 4 BHK Duplex | 5330                          |  |
| *with Maid's Room                                                                 |                   |              |                               |  |

## B-BLOCK TYPICAL FLOOR PLAN

| BLOCK - B<br>TYPICAL FLOOR PLAN                                                   | UNIT NO's         | TYPE         | SUPER BUILT-UP<br>AREA (SQFT) |  |
|-----------------------------------------------------------------------------------|-------------------|--------------|-------------------------------|--|
| BLOCK - PB                                                                        |                   |              |                               |  |
| REGULAR UNITS                                                                     |                   |              |                               |  |
| 3 <sup>RD</sup> To 45 <sup>TH</sup> FLOOR                                         | PB 301 - 4501     | 3 BHK        | 2310                          |  |
|                                                                                   | PB 302 - 4502     | 3 BHK        | 1595                          |  |
|                                                                                   | PB 303 - 4503     | 4 BHK*       | 3055                          |  |
|                                                                                   | PB 304 - 4504     | 3 BHK*       | 2415                          |  |
| PREMIUM UNITS                                                                     |                   |              |                               |  |
| 46 <sup>™</sup> TO 49 <sup>™</sup> FLOOR                                          | PB 4601 - PB 4901 | 4 BHK**      | 5150                          |  |
| 46 <sup>TH</sup> TO 47 <sup>TH</sup> & 48 <sup>TH</sup> TO 49 <sup>TH</sup> FLOOR | PB 4602 & PB 4802 | 5 BHK Duplex | 7030                          |  |
|                                                                                   | PB 4603 & PB 4803 | 4 BHK Duplex | 5270                          |  |
| *with Maid's Room **Study Room                                                    |                   |              |                               |  |