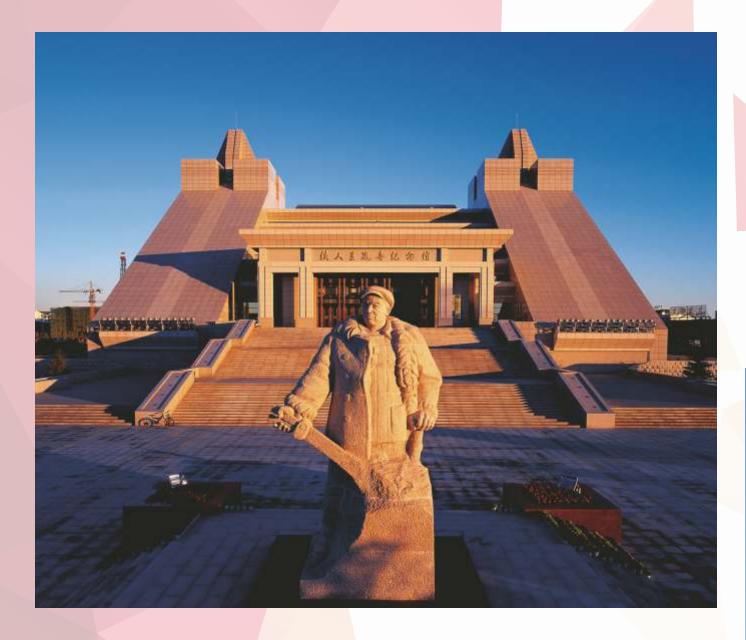

## Memorial Hall of Iron Man Wang Jinxi

It is project winning "Lu Ban Award", the first highest honor of Nan Tong San Jian gained in Heilongjiang. It has a frame structure with the building area of 20011m². There is 1 underground floor and 6-7 over-ground floors. This project has applied 9 of the 10 new technology prompted by Ministry of construction. In addition, it has won Heilongjiang Engineering Structural Quality Award, "Longijiang River Award" of Heilongjiang Engineering Construction, Quality Project Gold Award of China National Petroleum corporation, etc.