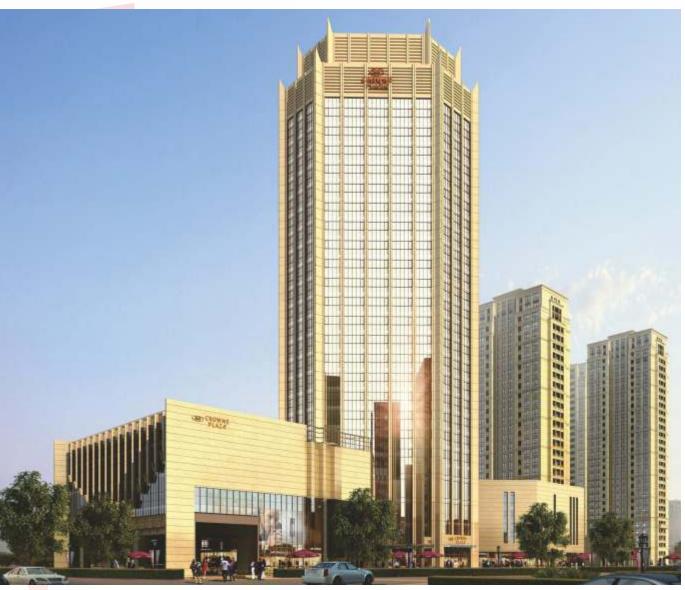

### Zhenjiang Crown Plaza Hotel & Resorts

It was a national quality project (silver award) in 2014 in frame structure with the building area of 48368m<sup>2</sup>. there is 1 underground floor and 26 over-ground floors. It is the first five-star international business hotel of Zhenjiang located in its center. In addition, it has won "Yangtze Award" of Jiangsu Engineering Construction and Zhenjiang Quality Engineering Construction Award in 2013, etc.