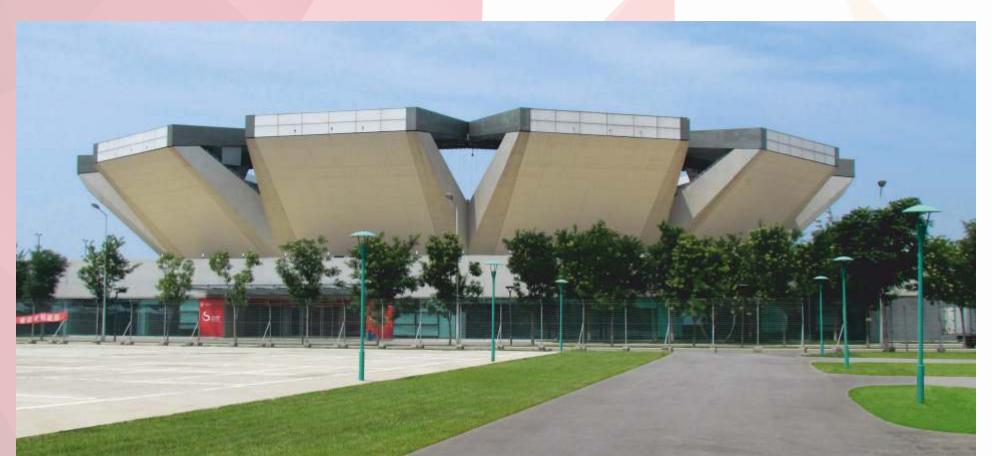

## Tennis Court of Beijing Olympics

(participating in the main construction)

It is one of the landmarks of Beijing Olympics with the building area of 26500<sup>2</sup>m. It is the first tennis court to adopt natural ventilation circulating cooling system. The shape of the central main stadium is like a lotus. It is the only building to adopt 30000<sup>2</sup>m fair-faced concrete in natural state as exterior surface directly. It keeps the original trait of the building, integrated with Olympic Forest Park full of original atmosphere. It is a typical building for environmental protection.