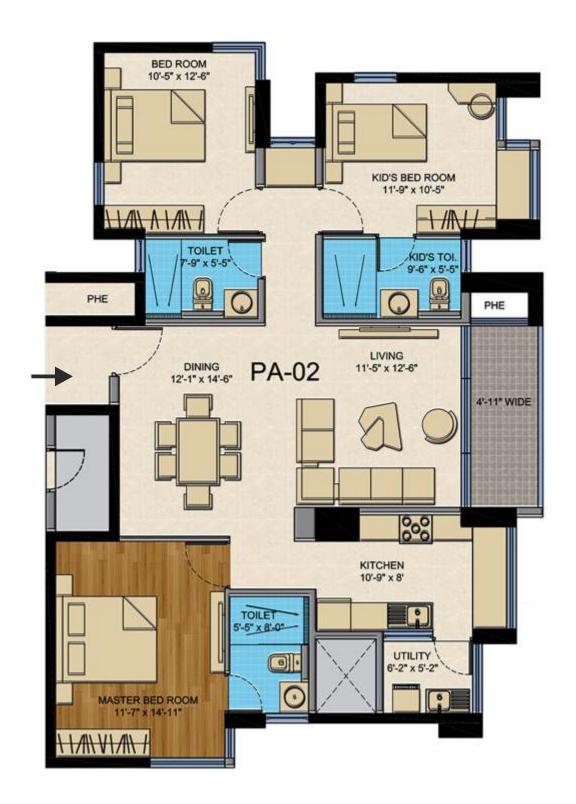

## B-BLOCK TYPICAL FLOOR PLAN

| BLOCK - B<br>TYPICAL FLOOR PLAN                                                   | UNIT NO's         | TYPE         | SUPER BUILT-UP<br>AREA (SQFT) |  |
|-----------------------------------------------------------------------------------|-------------------|--------------|-------------------------------|--|
| BLOCK - PB                                                                        |                   |              |                               |  |
| REGULAR UNITS                                                                     |                   |              |                               |  |
| 3 <sup>RD</sup> To 45 <sup>TH</sup> FLOOR                                         | PB 301 - 4501     | 3 BHK        | 2310                          |  |
|                                                                                   | PB 302 - 4502     | 3 BHK        | 1595                          |  |
|                                                                                   | PB 303 - 4503     | 4 BHK*       | 3055                          |  |
|                                                                                   | PB 304 - 4504     | 3 BHK*       | 2415                          |  |
| PREMIUM UNITS                                                                     |                   |              |                               |  |
| 46 <sup>™</sup> TO 49 <sup>™</sup> FLOOR                                          | PB 4601 - PB 4901 | 4 BHK**      | 5150                          |  |
| 46 <sup>TH</sup> TO 47 <sup>TH</sup> & 48 <sup>TH</sup> TO 49 <sup>TH</sup> FLOOR | PB 4602 & PB 4802 | 5 BHK Duplex | 7030                          |  |
|                                                                                   | PB 4603 & PB 4803 | 4 BHK Duplex | 5270                          |  |
| *with Maid's Room **Study Room                                                    |                   |              |                               |  |

Unit No's: **PB 301 - 4501** 

Super Built Up Area: 1595 sqft | Carpet Area: 1154 sqft

Unit No's: **PB 302 - 4502** 

Super Built Up Area: 3055 sqft | Carpet Area: 2218 sqft

Unit No's: **PB 303 - 4503** 

(With Maid's Room)

Super Built Up Area: 2415 sqft | Carpet Area: 1729 sqft

Unit No's: **PB 304 - 4504** 

(With Maid's Room)