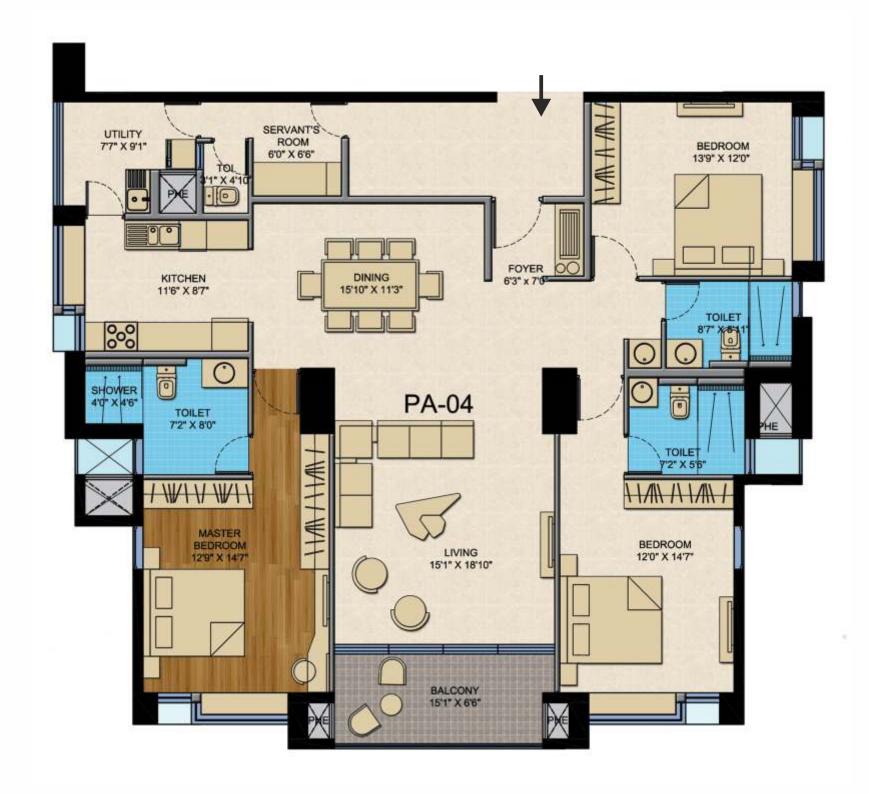

|  |
|                                                                                   | PB 4603 & PB 4803 | 4 BHK Duplex | 5270                          |  |
| *with Maid's Room **Study Room                                                    |                   |              |                               |  |





BHK

Unit No: PA 01

Super Built Up Area: 2335 sqft | Carpet Area: 1686 sqft

Unit No's: PA 201 - 4501

(With Maid's Room)











Super Built Up Area: 1595 sqft | Carpet Area: 1155 sqft

Unit No's: **PA 202 - 4502** 











Super Built Up Area: 3055 sqft | Carpet Area: 2195 sqft

Unit No's: **PA 203 - 4503** 

(With Maid's Room)











Super Built Up Area: 2310 sqft | Carpet Area: 1654 sqft

Unit No's: **PA 204 - 4504** 

(With Maid's Room)











Super Built Up Area: 2310 sqft | Carpet Area: 1684 sqft

Unit No's: **PB 301 - 4501** 











Super Built Up Area: 1595 sqft | Carpet Area: 1154 sqft

Unit No's: **PB 302 - 4502** 











Super Built Up Area: 3055 sqft | Carpet Area: 2218 sqft

Unit No's: **PB 303 - 4503** 

(With Maid's Room)







Super Built Up Area: 2415 sqft | Carpet Area: 1729 sqft

Unit No's: **PB 304 - 4504** 

(With Maid's Room)









## **SPECIFICATONS**





## EVERY KING DESERVES A THRONE. HERE'S YOURS.

When you are at the pinnacle of success, how can your home be far behind?

At the Presidential Tower, we have ensured that your home is the zenith of splendor you desire it to be. Crafted by some of the best minds in the industry, Class and style associated with extreme luxuries world wide.