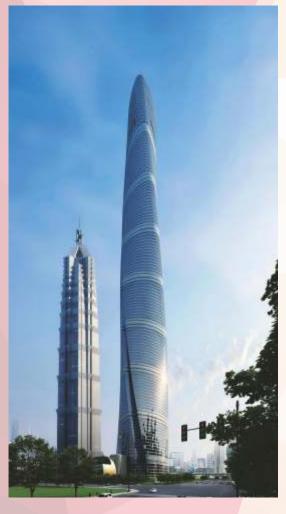

#### Shanghai Jinmao Tower 🔥

(participating in the main construction)

It is a world-famous building with the building area of 279800m². There are 3 underground floors and 88 over-ground floors with the total height of 420.5m.