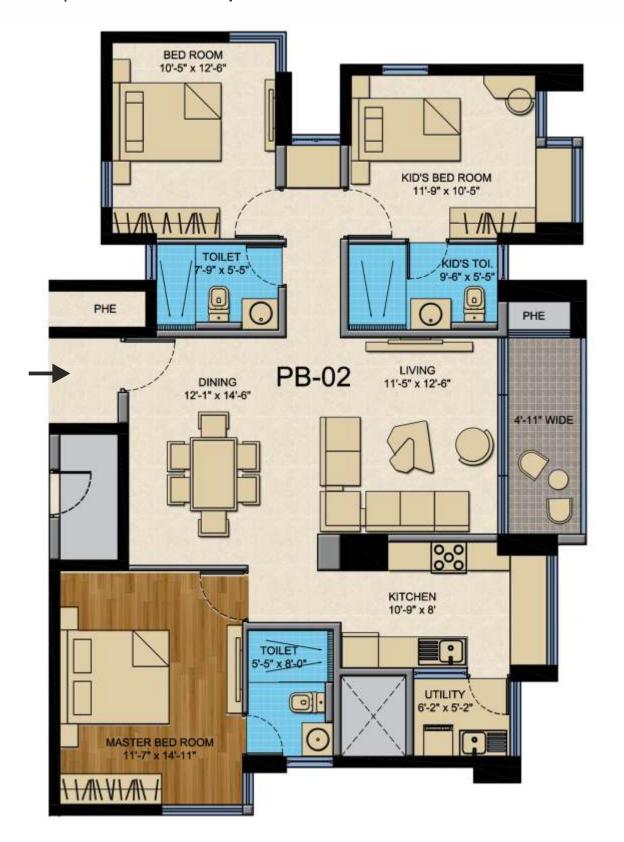

Unit No's: **PB 301 - 4501** 

Super Built Up Area: 1595 sqft | Carpet Area: 1154 sqft

Unit No's: **PB 302 - 4502** 

Super Built Up Area: 3055 sqft | Carpet Area: 2218 sqft

Unit No's: **PB 303 - 4503** 

(With Maid's Room)

Super Built Up Area: 2415 sqft | Carpet Area: 1729 sqft

Unit No's: **PB 304 - 4504** 

(With Maid's Room)