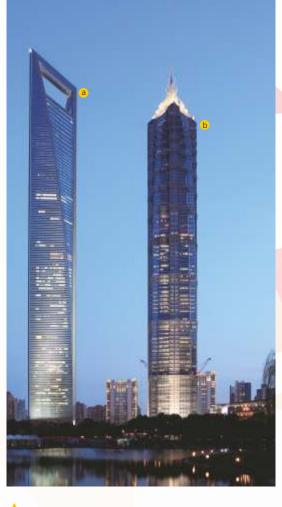

#### **Shanghai Tower**

(participating in the main construction)

tallest building in the world with an building area building area is 70000m<sup>2</sup> and the height of 468m. 120 over-ground floors with the total height of landmark in Shanghai. 632m.

#### Shanghai Jinmao Tower 🔥

(participating in the main construction)

It is a world-famous building with the building area of 279800m². There are 3 underground floors and 88 over-ground floors with the total height of 420.5m.