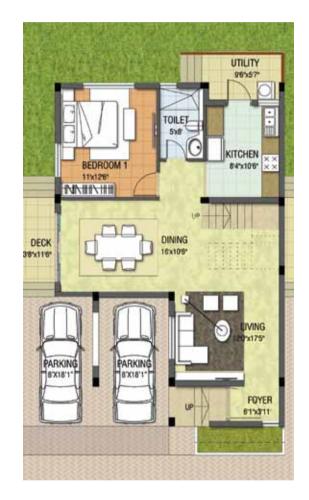

## Plan P

## Plan R

1st Floor

Ground Floor

2nd Floor

Ground Floor

1st Floor

2nd Floor

## "THINKING SPACES"

In keeping with ethos of Thinking Spaces, we have ensured optimum usage of space. The plans will show you that all the rooms are spacious, airy, well-lit and cross-ventilated with a mix of world class form and aesthetics. The gated villa community has every aspect meticulously thought out, from location, comfort, construction, ergonomic functionality, amenities, greenery, maximum lighting, landscaping with stone, eco-friendliness, privacy, reliability and delivery.