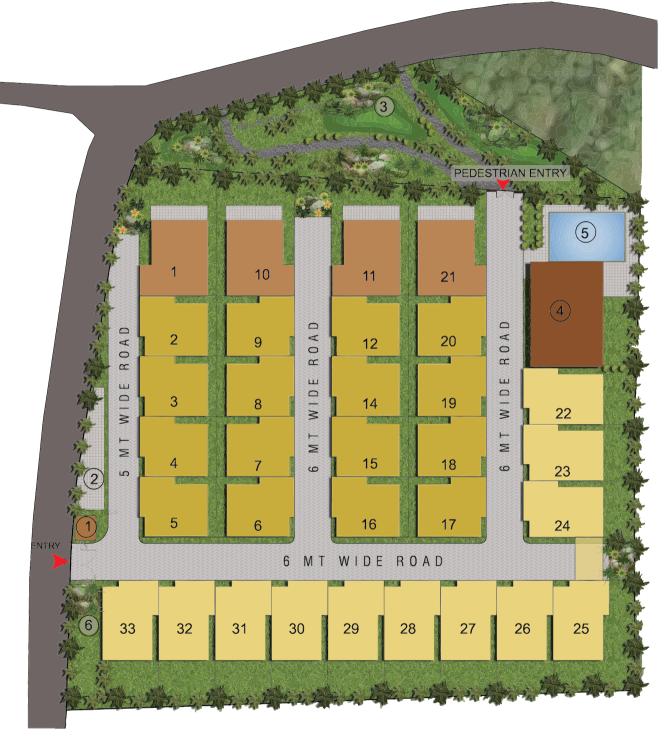

## Master plan

- 1 Security
- 2 Service Yard
- 3 Landscaped Garden
- 4 Club House
- 5 Swimming Pool
- Type P Type - Q

#### 6 - Children's Play Area Type - R