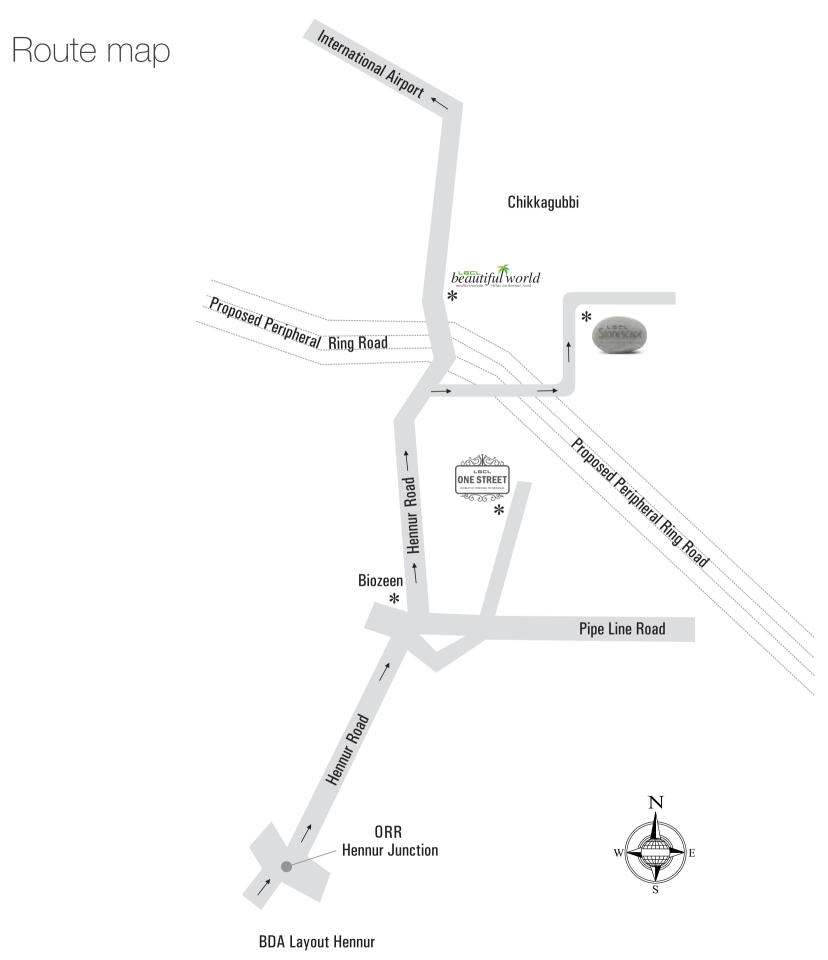

## OPULENT VILLAS WITH

From today, elegance will be written in stone. Presenting LGCL Stonescape, villas that express your individuality brick-by-brick. Its unique stone sophistication will melt the most urbane of hearts. Stonescape hones the charm of rustic stone to perfection, merging historic pedigree with urban flair. This project is strategically located off Hennur Road, on two acres of land along the spine of the new development zone in the locality. It is a stone's throw away from the proposed Peripheral Ring Road, offering excellent connectivity to the international airport on one side, and Whitefield on the other.