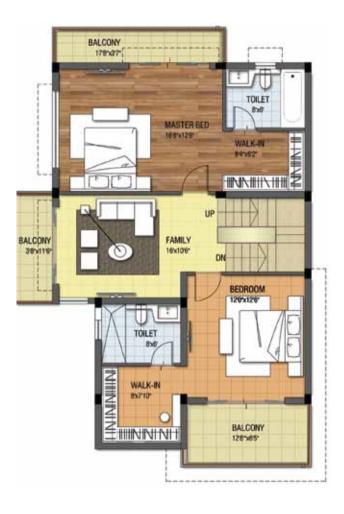

## Plan P

#### Flooring:

Living room / Dining room and passages in ground floor: Imported marble.

Bedrooms / Family area / Entertainment / Kitchen:

Vitrified tiles.

Master bedroom: Wooden flooring.

Balcony and Utility: Ceramic tiles.