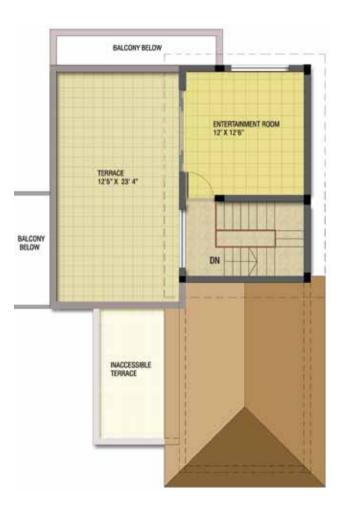

# PRECIOUS STONES

Swim in the comforts of spacious villas where living spaces seamlessly flow from one into another. Premium specifications, your own entertainment room and a private terrace provide sophistication, while the wooden and marble flooring add to the earthly charm that resonates throughout the precious villas.

## Plan R

1st Floor

Ground Floor

2nd Floor

Ground Floor

1st Floor

2nd Floor