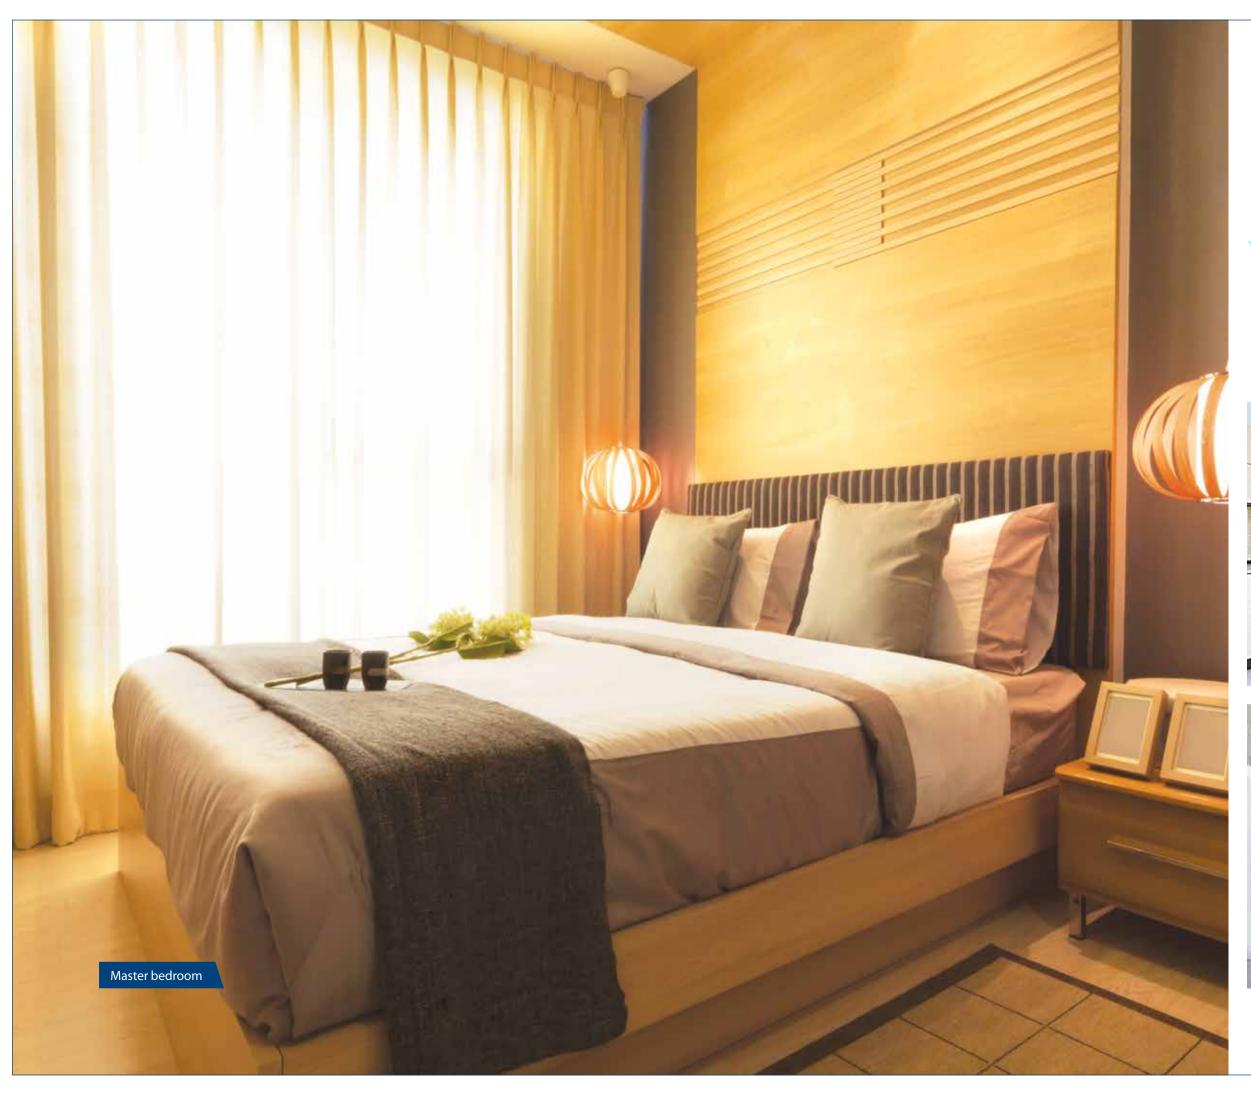

#### **Bedroom & Living Room**

POP/wall putty on walls and ceiling of bedrooms, living and dining room.

Multi-charged vitrified tiles/ceramic tiles in bedrooms, living and dining room.