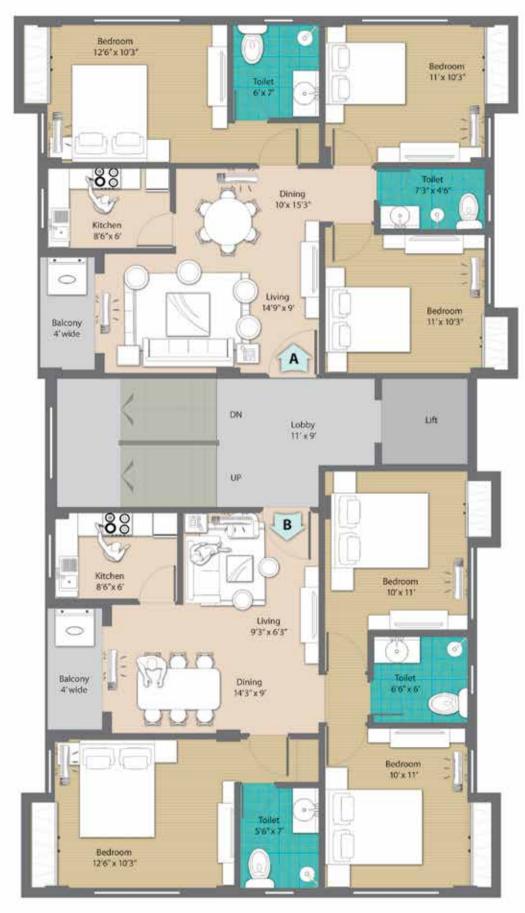

## Class Redefined

Anukul, a premium residential apartment complex in the heart of the city, is built on 20 Cottahs. The 3 BHK apartments in the two towers, G+7 and G+4, come packed with all modern amenities. Nestled in a cosy nook, at Kankurgachhi, it overlooks abundant