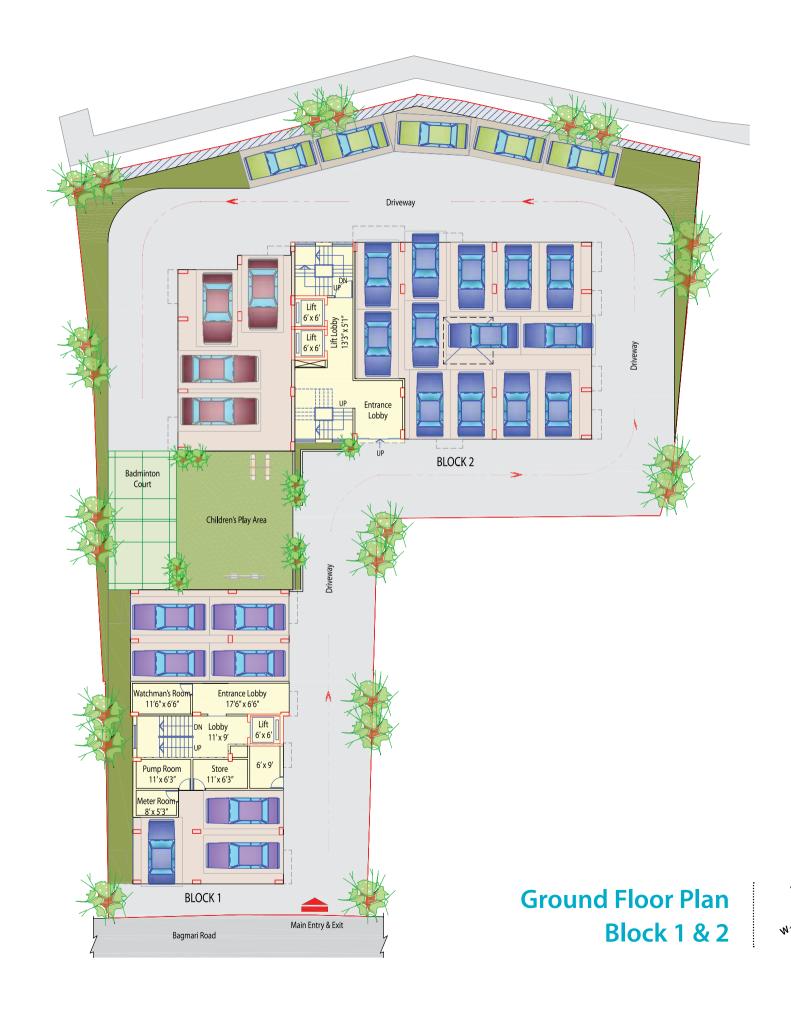

## Class Redefined

Anukul, a premium residential apartment complex in the heart of the city, is built on 20 Cottahs. The 3 BHK apartments in the two towers, G+7 and G+4, come packed with all modern amenities. Nestled in a cosy nook, at Kankurgachhi, it overlooks abundant

Multi-purpose hall

Recreation space with badminton court

Children's play area

Well designed lobby

Generator backup