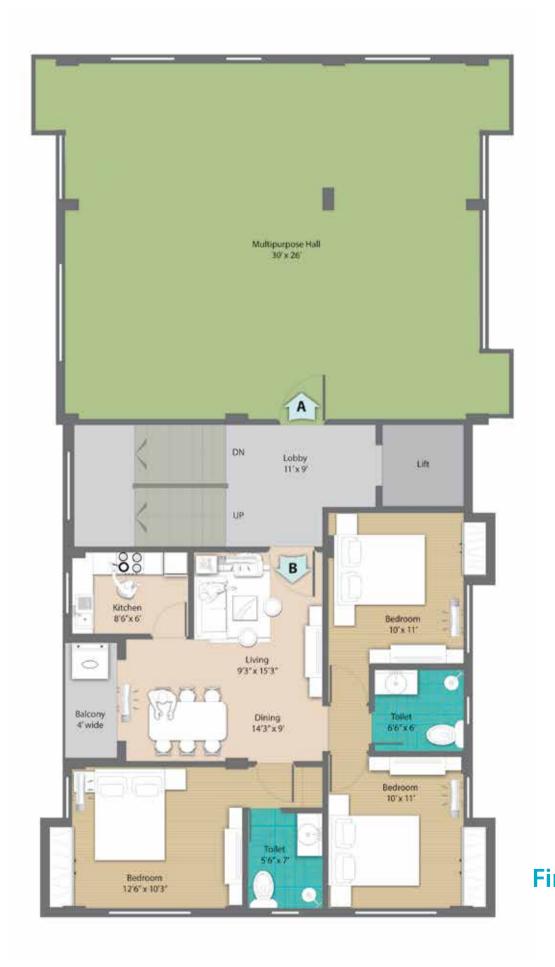

## Class Redefined

Anukul, a premium residential apartment complex in the heart of the city, is built on 20 Cottahs. The 3 BHK apartments in the two towers, G+7 and G+4, come packed with all modern amenities. Nestled in a cosy nook, at Kankurgachhi, it overlooks abundant