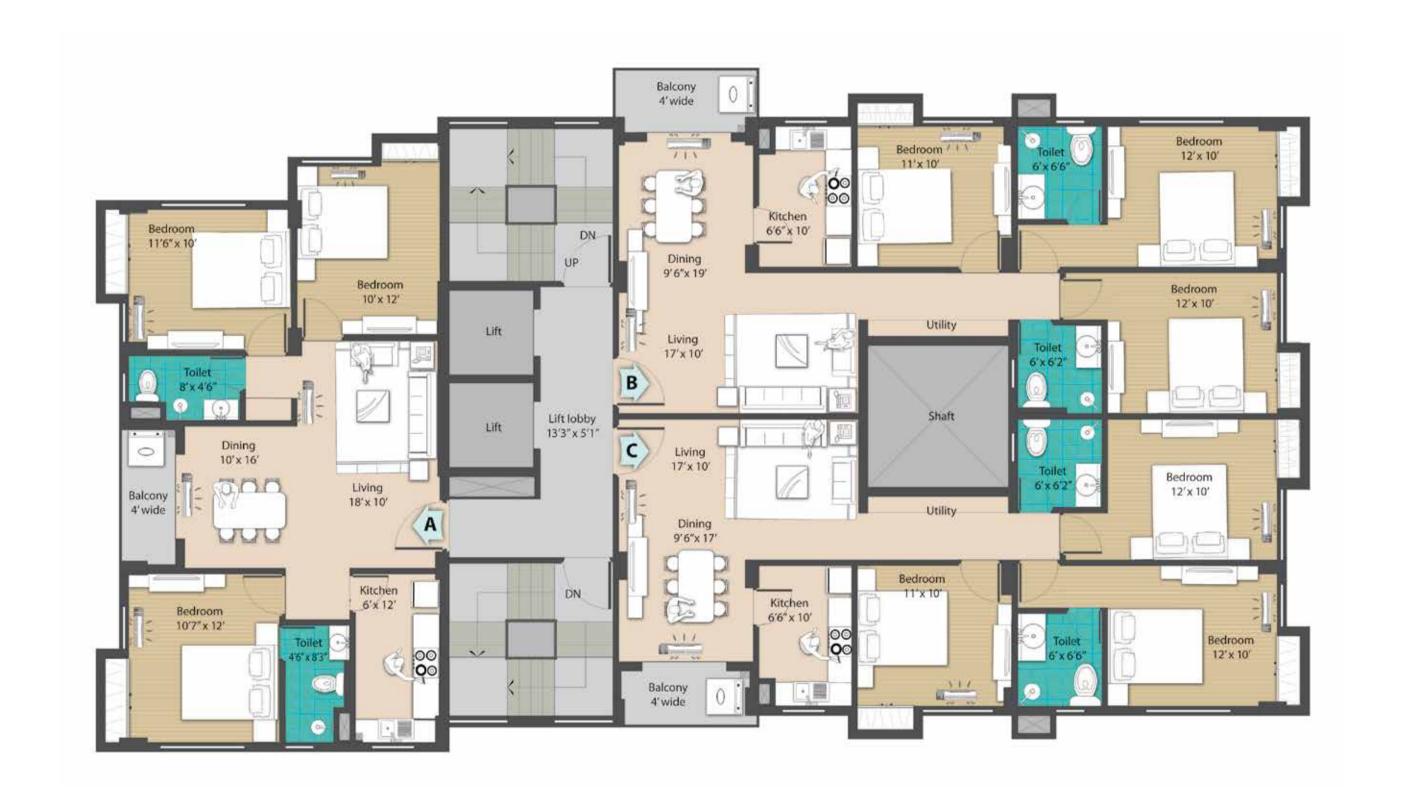

## Class Redefined

Anukul, a premium residential apartment complex in the heart of the city, is built on 20 Cottahs. The 3 BHK apartments in the two towers, G+7 and G+4, come packed with all modern amenities. Nestled in a cosy nook, at Kankurgachhi, it overlooks abundant