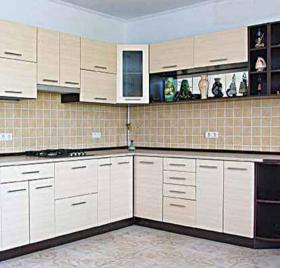

#### Kitchen

Dado ceramic tiles up to two feet above granite counter with stainless steel sink. Ceramic tiles on kitchen floor. POP/wall putty in rest of the walls and ceiling.