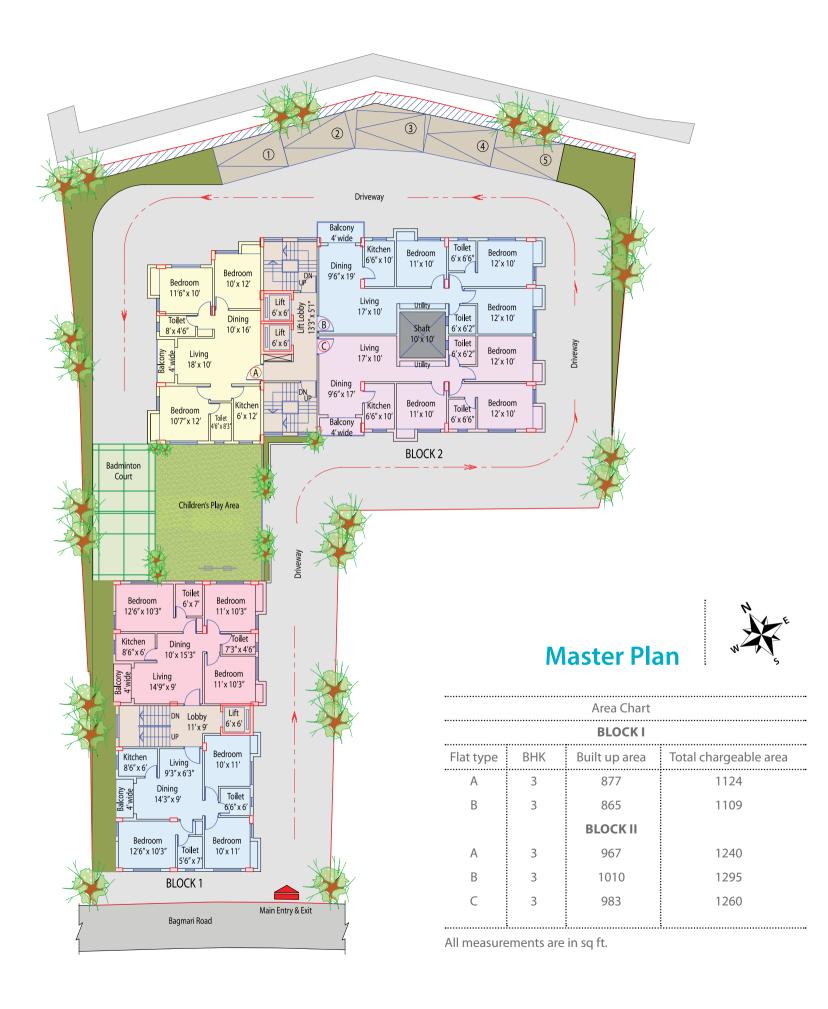

## Class Redefined

Anukul, a premium residential apartment complex in the heart of the city, is built on 20 Cottahs. The 3 BHK apartments in the two towers, G+7 and G+4, come packed with all modern amenities. Nestled in a cosy nook, at Kankurgachhi, it overlooks abundant

Multi-purpose hall

Recreation space with badminton court

Children's play area

Well designed lobby

Generator backup