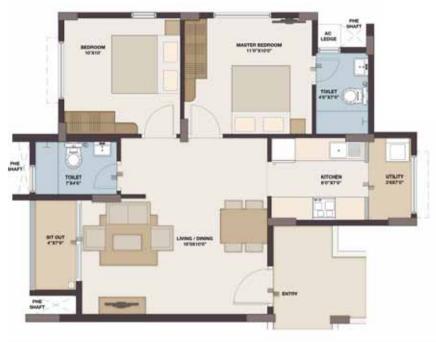

TYPE A 3 BEDROOM & 2 TOILET UNIT TYPE A1 3 BEDROOM & 2 TOILET UNIT TYPE B 2 BEDROOM & 2 TOILET UNIT TYPE B1 2 BEDROOM & 2 TOILET UNIT TYPE B2 2 BEDROOM & 2 TOILET UNIT TYPE C 1 BEDROOM & 1 TOILET UNIT TYPE C1 1 BEDROOM & 1 TOILET UNIT