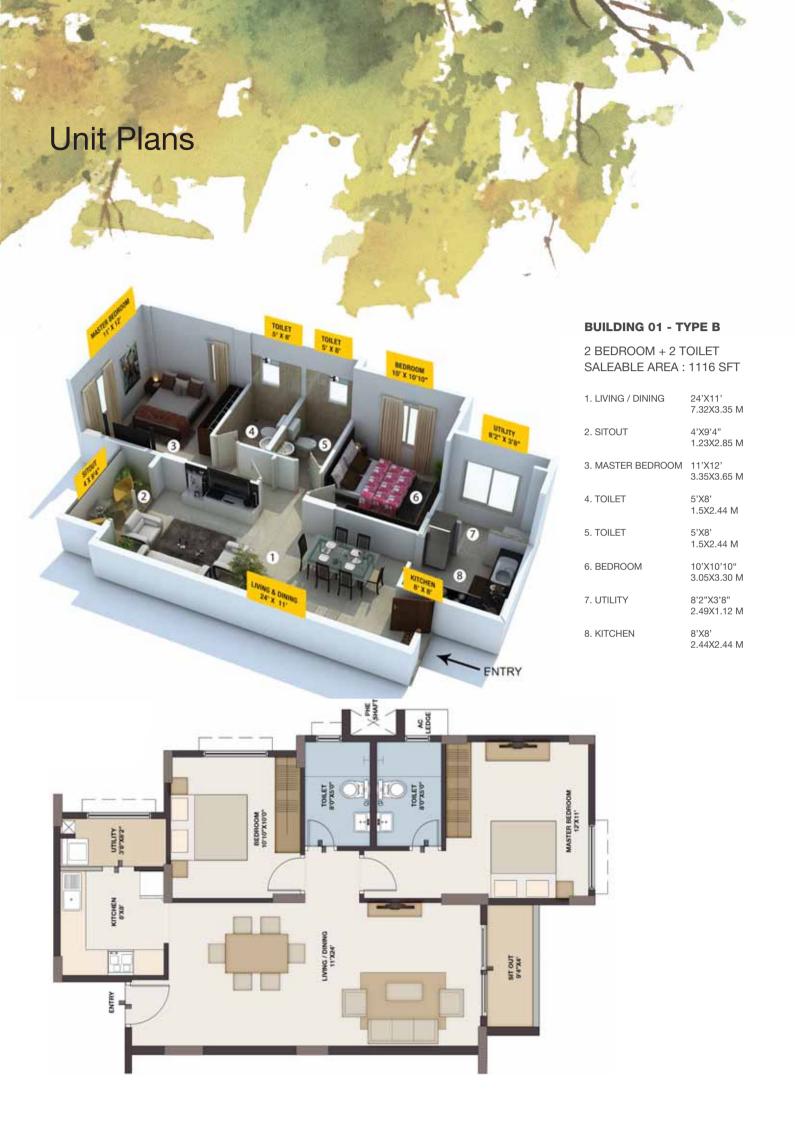

TYPE A 3 BEDROOM & 2 TOILET UNIT TYPE A1 3 BEDROOM & 2 TOILET UNIT TYPE B 2 BEDROOM & 2 TOILET UNIT TYPE B1 2 BEDROOM & 2 TOILET UNIT TYPE B2 2 BEDROOM & 2 TOILET UNIT TYPE C 1 BEDROOM & 1 TOILET UNIT TYPE C1 1 BEDROOM & 1 TOILET UNIT