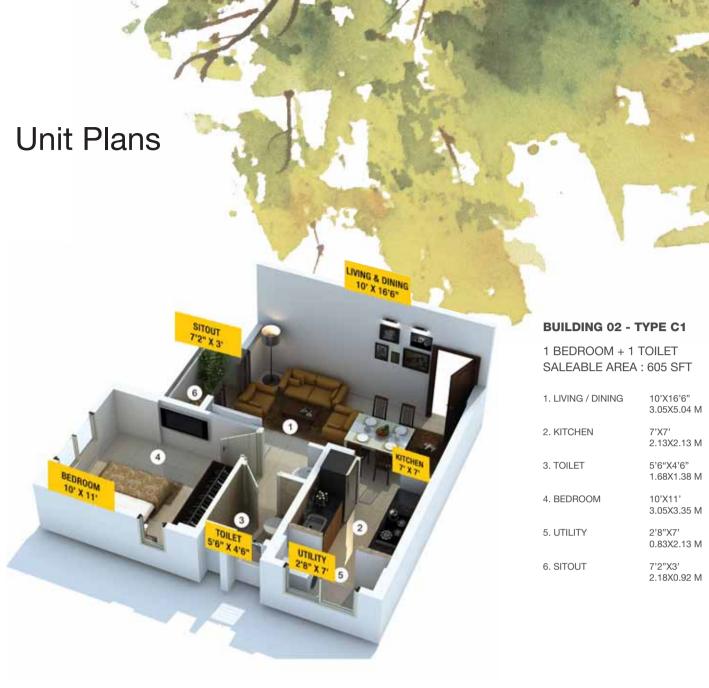

TYPE A 3 BEDROOM & 2 TOILET UNIT TYPE A1 3 BEDROOM & 2 TOILET UNIT TYPE B 2 BEDROOM & 2 TOILET UNIT TYPE B1 2 BEDROOM & 2 TOILET UNIT TYPE B2 2 BEDROOM & 2 TOILET UNIT TYPE C 1 BEDROOM & 1 TOILET UNIT TYPE C1 1 BEDROOM & 1 TOILET UNIT