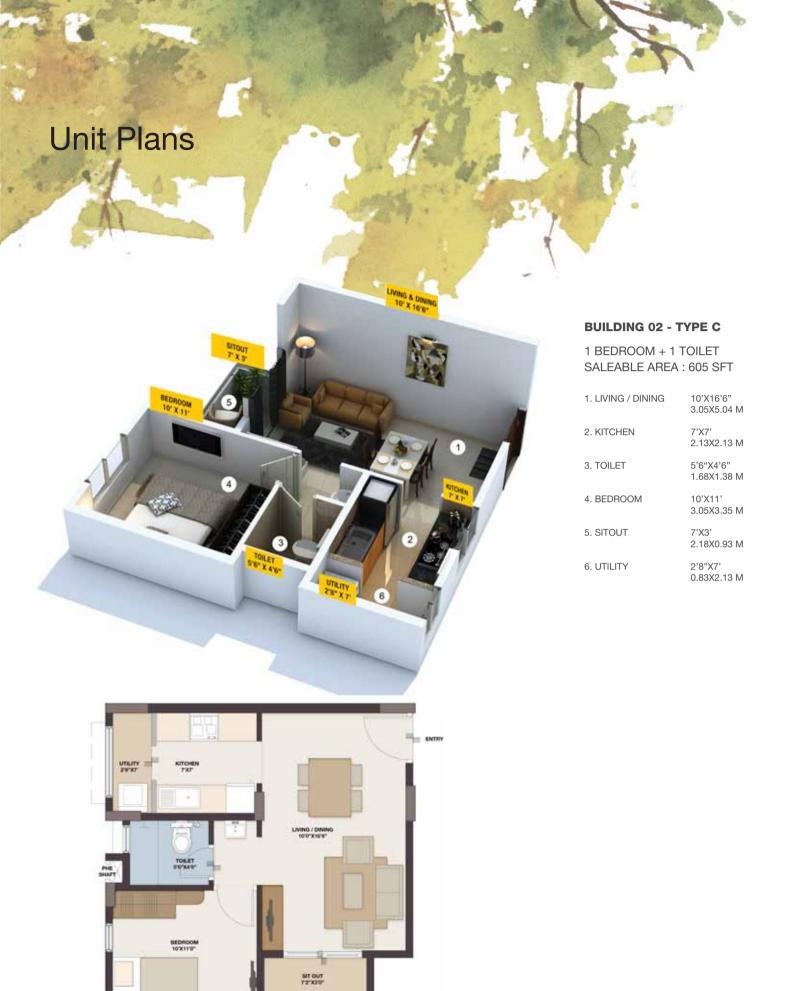

TYPE A 3 BEDROOM & 2 TOILET UNIT TYPE A1 3 BEDROOM & 2 TOILET UNIT TYPE B 2 BEDROOM & 2 TOILET UNIT TYPE B1 2 BEDROOM & 2 TOILET UNIT TYPE B2 2 BEDROOM & 2 TOILET UNIT TYPE C 1 BEDROOM & 1 TOILET UNIT TYPE C1 1 BEDROOM & 1 TOILET UNIT