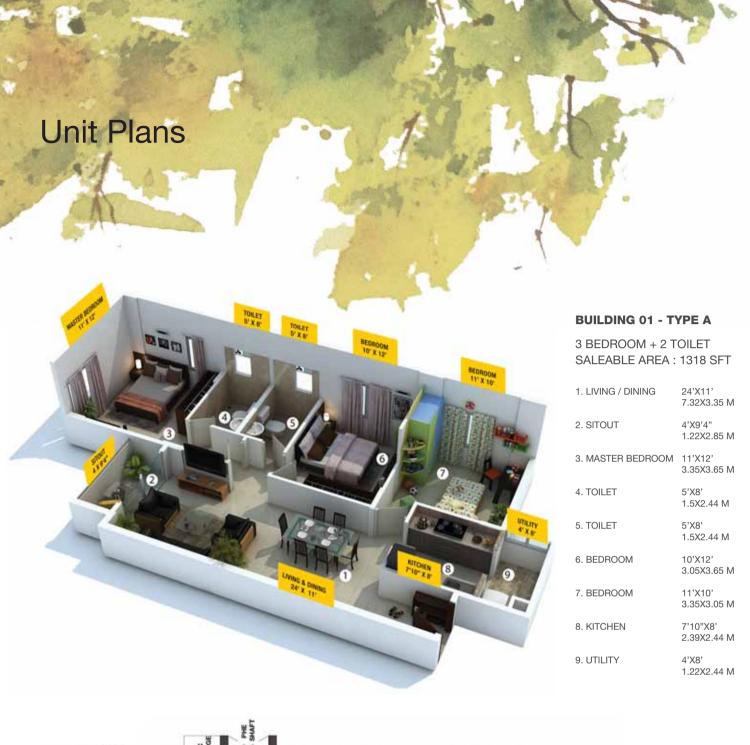

TYPE A 3 BEDROOM & 2 TOILET UNIT TYPE A1 3 BEDROOM & 2 TOILET UNIT TYPE B 2 BEDROOM & 2 TOILET UNIT TYPE B1 2 BEDROOM & 2 TOILET UNIT TYPE B2 2 BEDROOM & 2 TOILET UNIT TYPE C 1 BEDROOM & 1 TOILET UNIT TYPE C1 1 BEDROOM & 1 TOILET UNIT