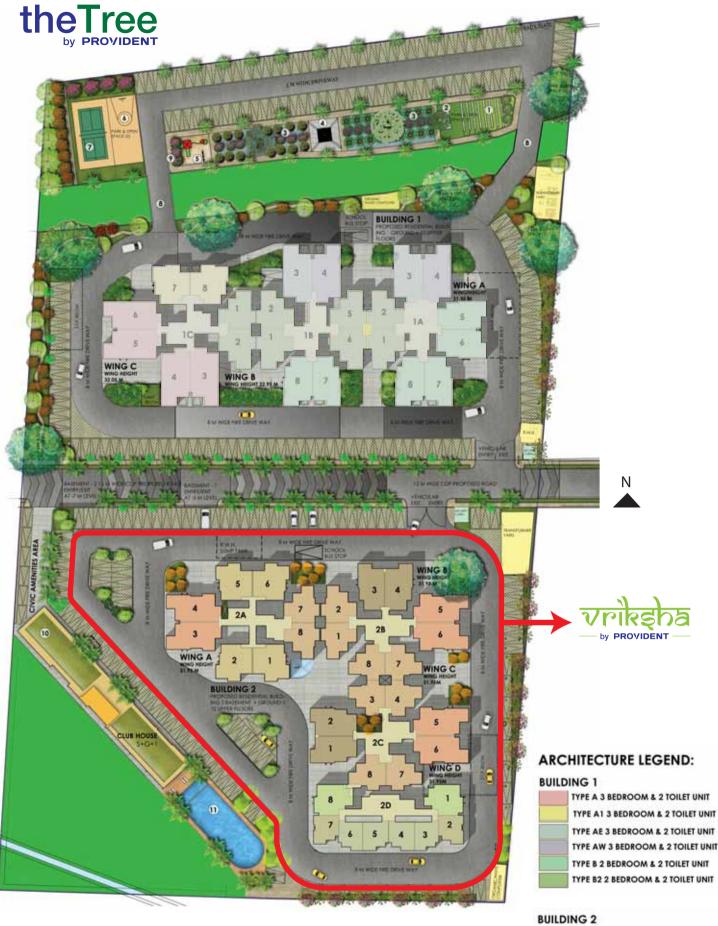

#### Legend

- 1. Open air theatre
- 2. Stage
- 3. Harate kate (tree court)
- 4. Meditation pavillion
- 5. Ata ada (children's play area) 11. Swimming pool (2500 sq. ft.)
- 6. Basket ball ring
- 7. Badminton court
- 8. Access to park
- 9. 1.5 meter wide jogging track
- 10. Club house

TYPE A 3 BEDROOM & 2 TOILET UNIT TYPE A1 3 BEDROOM & 2 TOILET UNIT TYPE B 2 BEDROOM & 2 TOILET UNIT TYPE B1 2 BEDROOM & 2 TOILET UNIT TYPE B2 2 BEDROOM & 2 TOILET UNIT TYPE C 1 BEDROOM & 1 TOILET UNIT TYPE C1 1 BEDROOM & 1 TOILET UNIT

### Landscape comes with an array of amenities

- Swimming pool
- Children play area
- Landscape gardens
- Meditation pavilion
- Open badminton court
- Basket ball ring

- Open air theater
- 2m wide jogging/walking track
- Club house with Well equipped Gym, Table tennis / Billiards Multipurpose hall / Party hall Crèche