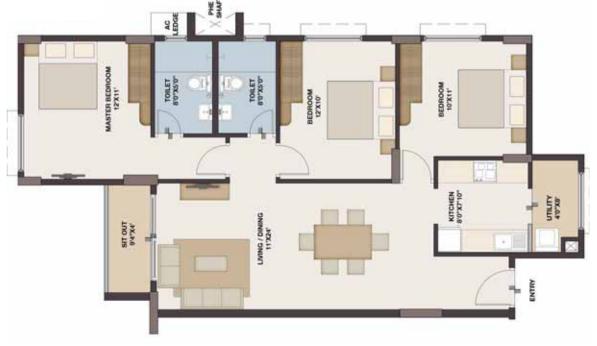

TYPE A 3 BEDROOM & 2 TOILET UNIT TYPE A1 3 BEDROOM & 2 TOILET UNIT TYPE B 2 BEDROOM & 2 TOILET UNIT TYPE B1 2 BEDROOM & 2 TOILET UNIT TYPE B2 2 BEDROOM & 2 TOILET UNIT TYPE C 1 BEDROOM & 1 TOILET UNIT TYPE C1 1 BEDROOM & 1 TOILET UNIT