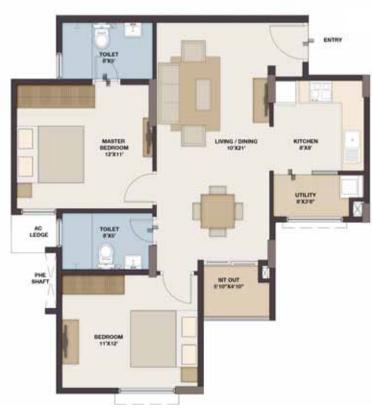

TYPE A 3 BEDROOM & 2 TOILET UNIT TYPE A1 3 BEDROOM & 2 TOILET UNIT TYPE B 2 BEDROOM & 2 TOILET UNIT TYPE B1 2 BEDROOM & 2 TOILET UNIT TYPE B2 2 BEDROOM & 2 TOILET UNIT TYPE C 1 BEDROOM & 1 TOILET UNIT TYPE C1 1 BEDROOM & 1 TOILET UNIT