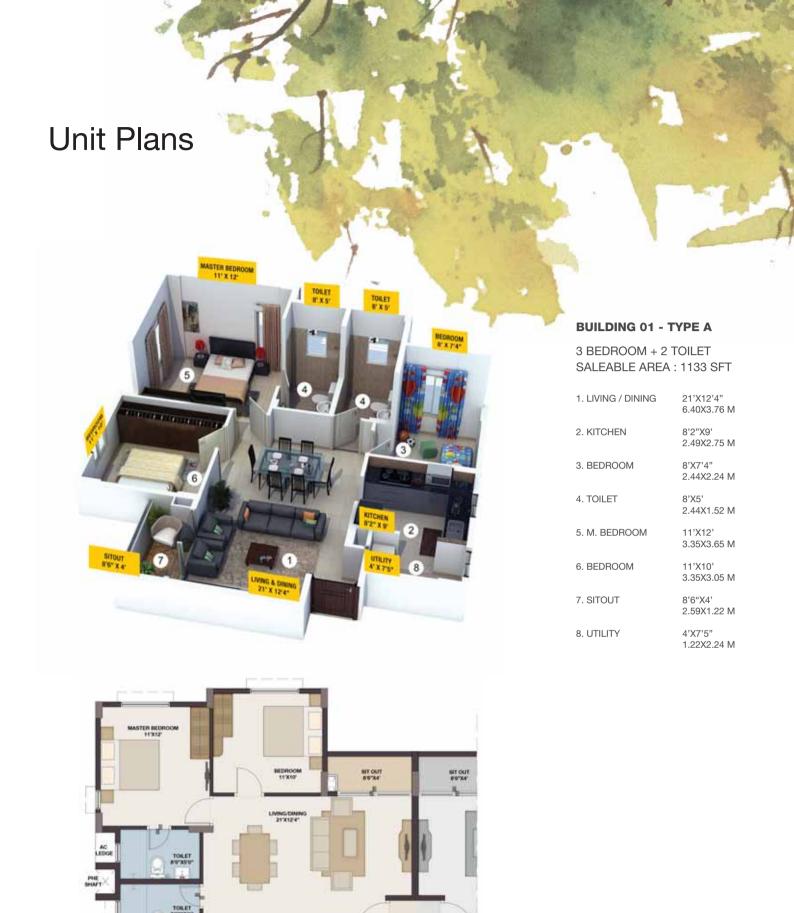

TYPE A 3 BEDROOM & 2 TOILET UNIT TYPE A1 3 BEDROOM & 2 TOILET UNIT TYPE B 2 BEDROOM & 2 TOILET UNIT TYPE B1 2 BEDROOM & 2 TOILET UNIT TYPE B2 2 BEDROOM & 2 TOILET UNIT TYPE C 1 BEDROOM & 1 TOILET UNIT TYPE C1 1 BEDROOM & 1 TOILET UNIT