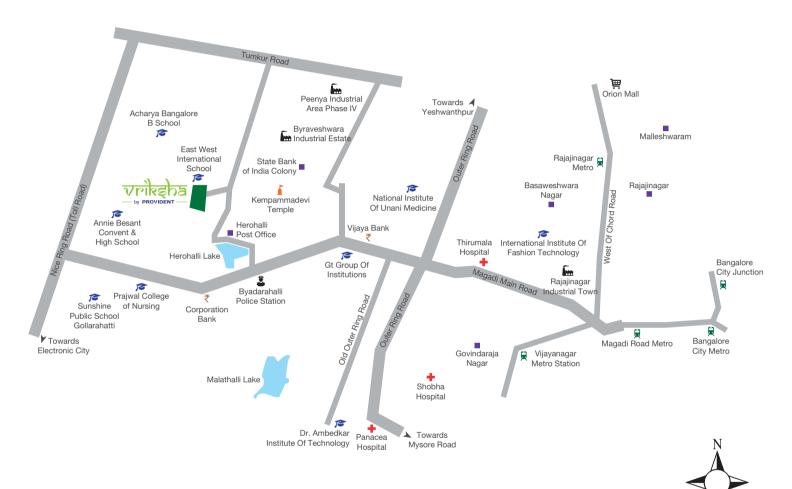

#### Vriksha by Provident

2nd Main Road Syndicate Bank Layout Ward no.72 Herohalli Village Bangalore-560091

# MAP KEY ☐ METRO / RAILWAYS ☐ SCHOOL / COLLEGES ☐ HOSPITALS ☐ INDUSTRIES ☐ CORPORATES / BANK ☐ POLICE STATION ☐ OTHER Location map (not to scale)