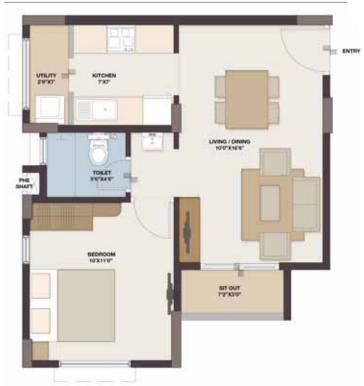

TYPE A 3 BEDROOM & 2 TOILET UNIT TYPE A1 3 BEDROOM & 2 TOILET UNIT TYPE B 2 BEDROOM & 2 TOILET UNIT TYPE B1 2 BEDROOM & 2 TOILET UNIT TYPE B2 2 BEDROOM & 2 TOILET UNIT TYPE C 1 BEDROOM & 1 TOILET UNIT TYPE C1 1 BEDROOM & 1 TOILET UNIT