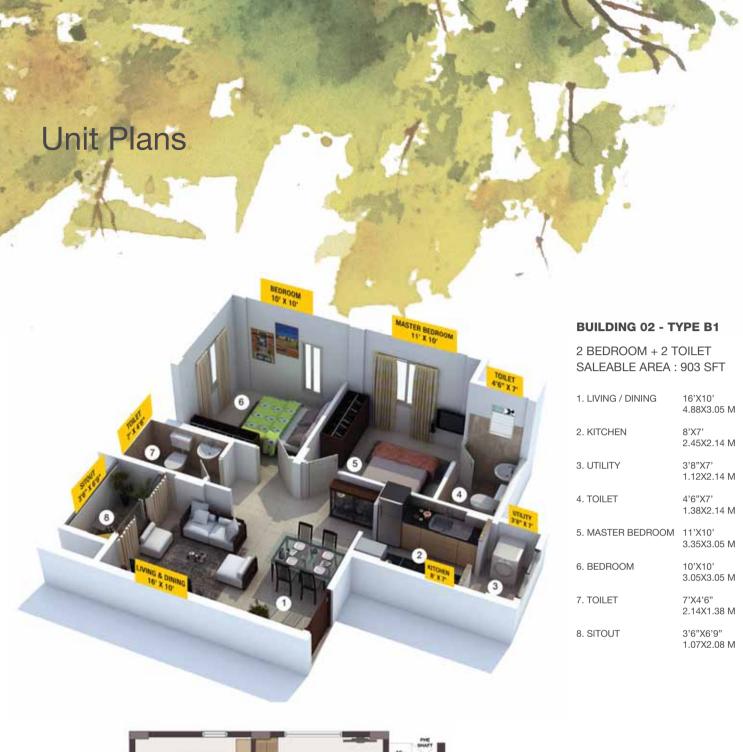

TYPE A 3 BEDROOM & 2 TOILET UNIT TYPE A1 3 BEDROOM & 2 TOILET UNIT TYPE B 2 BEDROOM & 2 TOILET UNIT TYPE B1 2 BEDROOM & 2 TOILET UNIT TYPE B2 2 BEDROOM & 2 TOILET UNIT TYPE C 1 BEDROOM & 1 TOILET UNIT TYPE C1 1 BEDROOM & 1 TOILET UNIT