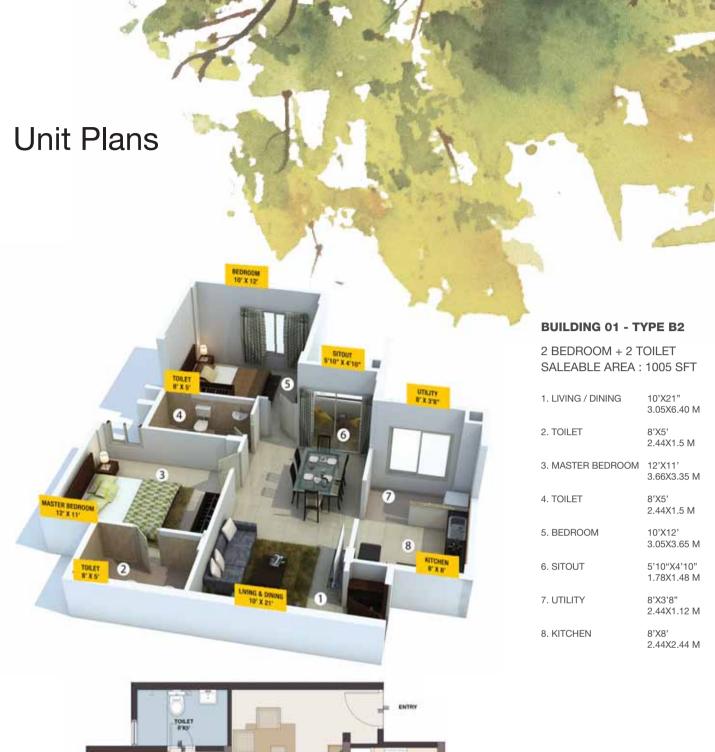

TYPE A 3 BEDROOM & 2 TOILET UNIT TYPE A1 3 BEDROOM & 2 TOILET UNIT TYPE B 2 BEDROOM & 2 TOILET UNIT TYPE B1 2 BEDROOM & 2 TOILET UNIT TYPE B2 2 BEDROOM & 2 TOILET UNIT TYPE C 1 BEDROOM & 1 TOILET UNIT TYPE C1 1 BEDROOM & 1 TOILET UNIT