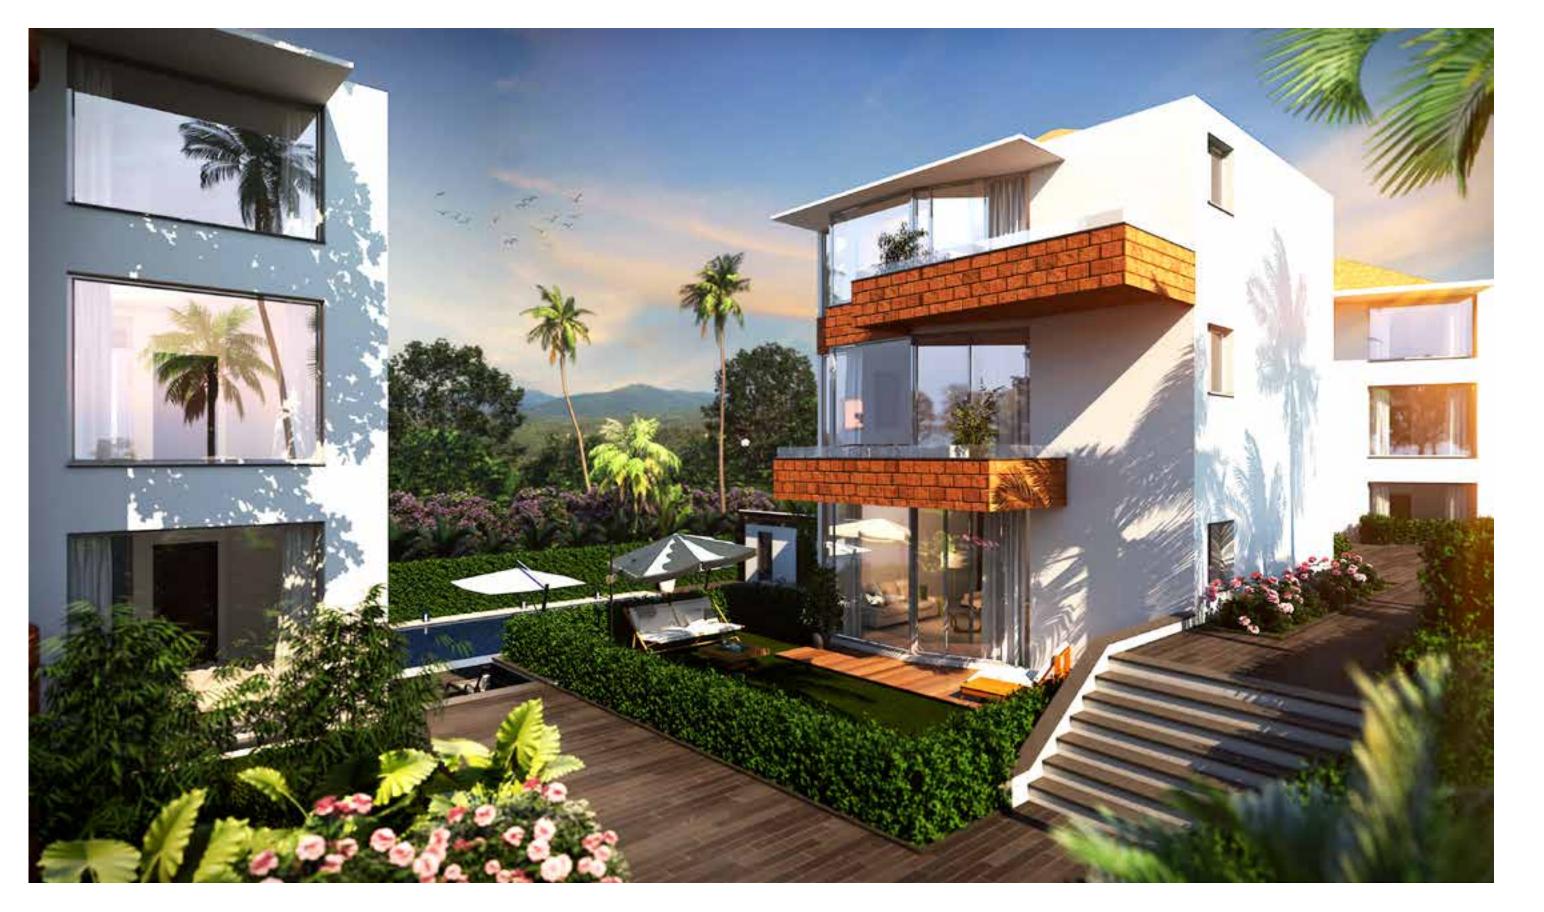

## El Raso

Tucked away in the quiet village of Parra, on the Parra –Assagao border is Vianaar's 16th property – El Raso Apartments. They are located a short distance away from St. Michael's Church as well as the famous restaurants in the area such as Thalassa, Villa Blanche, Gunpowder and so on. Each of these splendid apartments boasts of modern architecture along with a stunning and unique design. Surrounded by lush greenery, these apartments offer one an idyllic setting and a holiday home that is stylish, contemporary and exclusive. Care has been taken to ensure that life here is relaxed and peaceful. Services offered include a concierge desk, grocery shopping, a car rental service, and housekeeping amongst several others. Eco design plays an important role in this property with features such as drip irrigation, rain water harvesting, solar panels etc incorporated into it. These 27 apartments are the epitome of urban living and feature top of the line amenities and world class specifications too.

#### EXCEPTIONAL

El Raso Apartments are sought after not just for the top notch amenities or location but the sophistication and style that these bespoke homes come with. These apartments are exclusive in every sense. One can feel it from the moment one views the property. Right from the large glass facades that provide panoramic views of the scenic hills to the carefully

landscaped lush gardens that are a part of it.

These majestic apartments have a unique design. There are 4 scattered blocks in the property – this ensures that each of the apartments receives maximum sunlight. These 4 blocks form their own 4 courtyards and the magnificent swimming pool is housed in one of them.