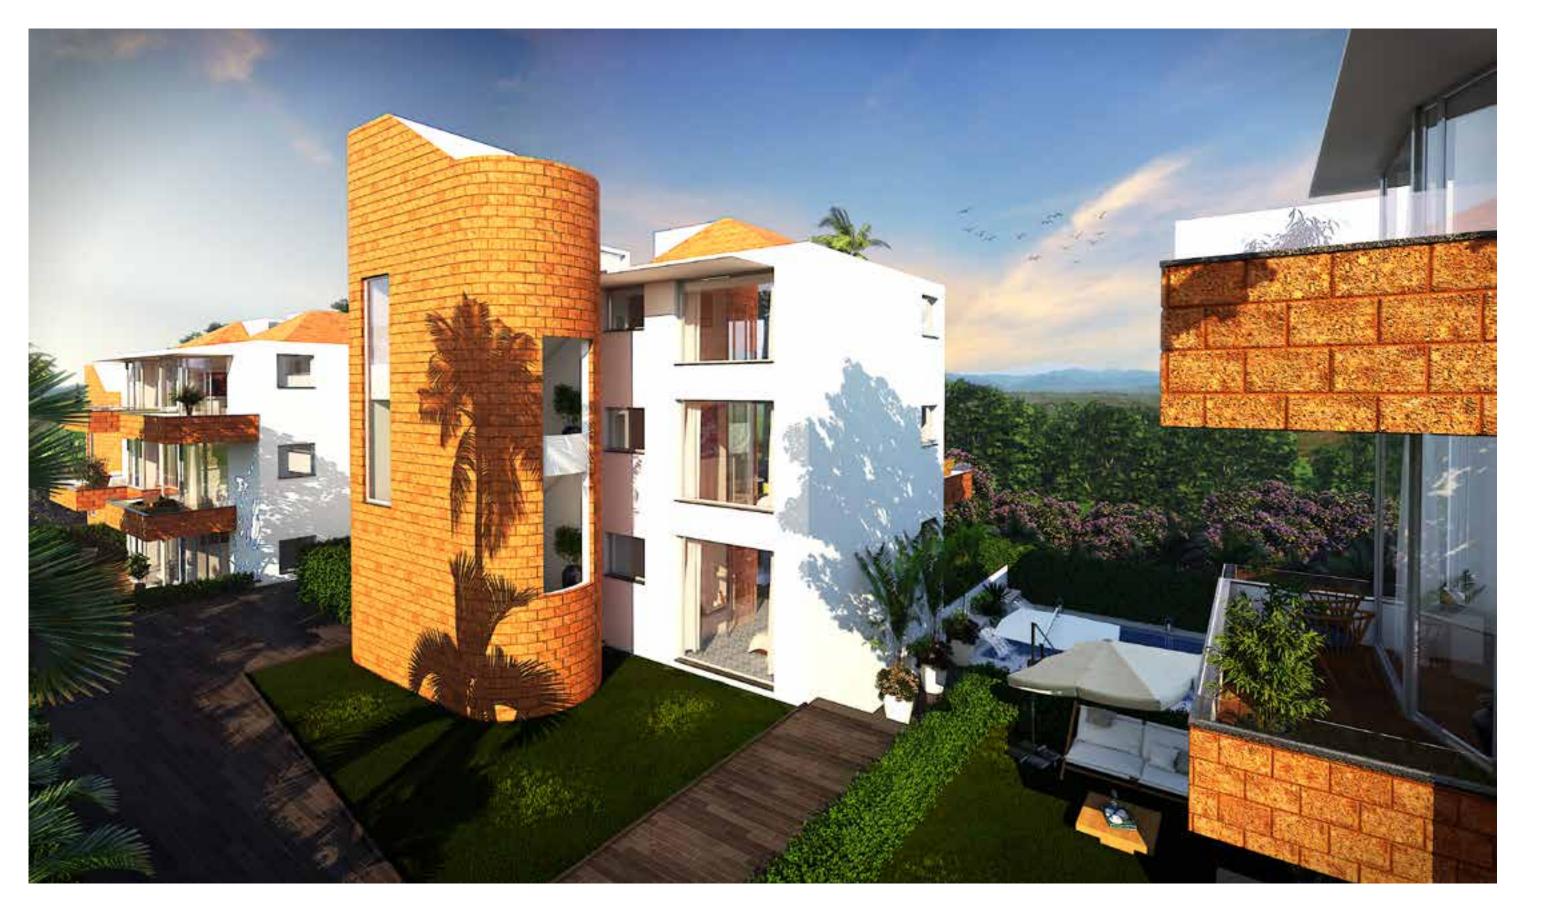

landscaped lush gardens that are a part of it.

These majestic apartments have a unique design. There are 4 scattered blocks in the property – this ensures that each of the apartments receives maximum sunlight. These 4 blocks form their own 4 courtyards and the magnificent swimming pool is housed in one of them.

Sliding doors between the bedrooms and the drawing/dining rooms add an elegant touch to these beautifully designed rooms. Other fantastic features include a well fitted out modular kitchen, state of the art bathroom fittings, Terrazzo tiles, Duco painted panel doors etc. The outdoors is equally well thought out with brass ironmongery, stone cladding, paved

driveways, manicured lawns and water ponds.

It is a home that is truly the crème de la crème of architecture and design.