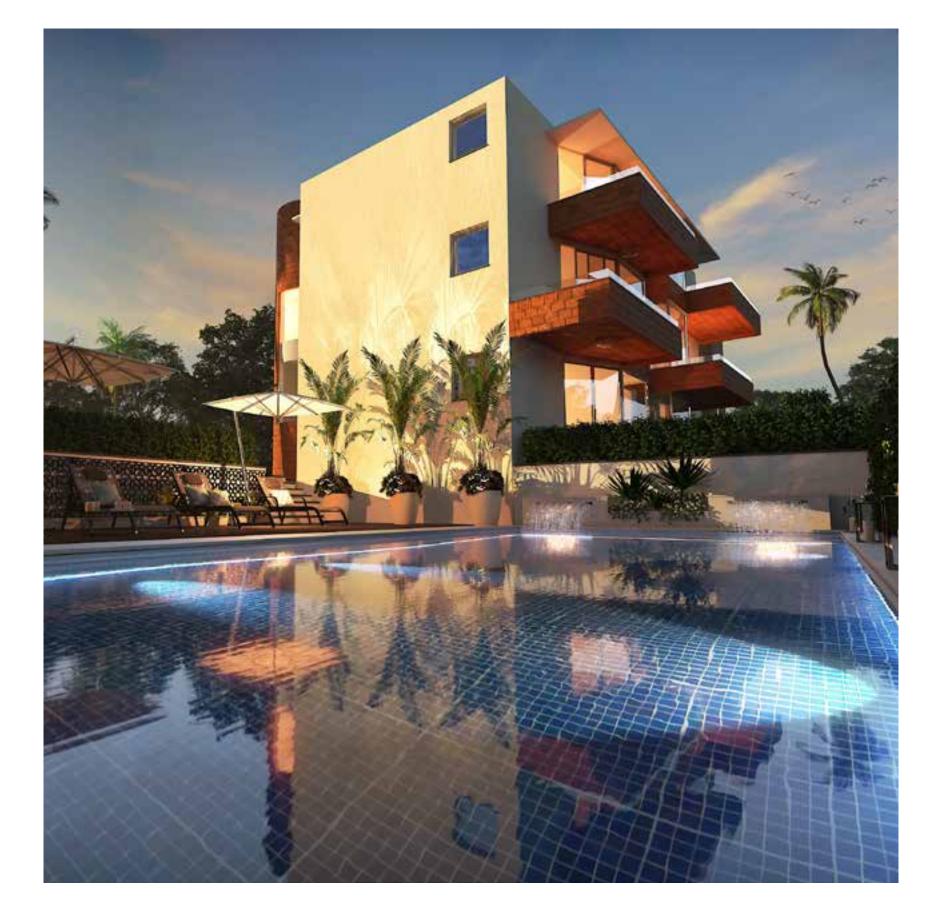

## El Raso

Tucked away in the quiet village of Parra, on the Parra –Assagao border is Vianaar's 16th property – El Raso Apartments. They are located a short distance away from St. Michael's Church as well as the famous restaurants in the area such as Thalassa, Villa Blanche, Gunpowder and so on. Each of these splendid apartments boasts of modern architecture along with a stunning and unique design. Surrounded by lush greenery, these apartments offer one an idyllic setting and a holiday home that is stylish, contemporary and exclusive. Care has been taken to ensure that life here is relaxed and peaceful. Services offered include a concierge desk, grocery shopping, a car rental service, and housekeeping amongst several others. Eco design plays an important role in this property with features such as drip irrigation, rain water harvesting, solar panels etc incorporated into it. These 27 apartments are the epitome of urban living and feature top of the line amenities and world class specifications too.

#### EXCEPTIONAL

El Raso Apartments are sought after not just for the top notch amenities or location but the sophistication and style that these bespoke homes come with. These apartments are exclusive in every sense. One can feel it from the moment one views the property. Right from the large glass facades that provide panoramic views of the scenic hills to the carefully

landscaped lush gardens that are a part of it.

These majestic apartments have a unique design. There are 4 scattered blocks in the property – this ensures that each of the apartments receives maximum sunlight. These 4 blocks form their own 4 courtyards and the magnificent swimming pool is housed in one of them.