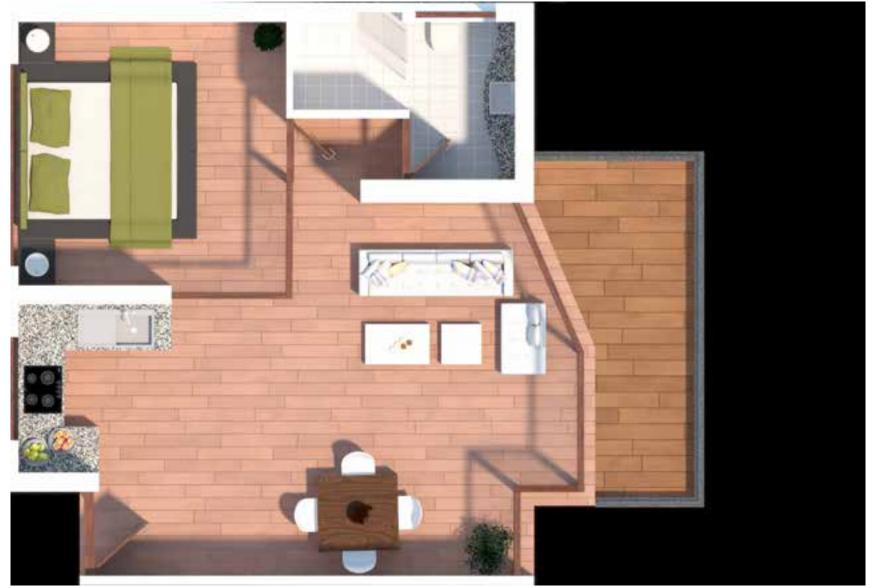

1 BHK LUXURY
APARTMENTS

+
COURTYARD

GLASS
WINDOWS

+
TERRACE
+
FRESH AIR

TERRAZZO TILES

+
NATURAL
LIGHT

GLASS
FACADES

+
BREATHTAKING
VIEWS

1 BHK LUXURY
APARTMENTS

+
COURTYARD
+
SWIMMING
POOL

GROUND FLOOR FIRST & SECOND FLOOR

PLACES CLOSE BY