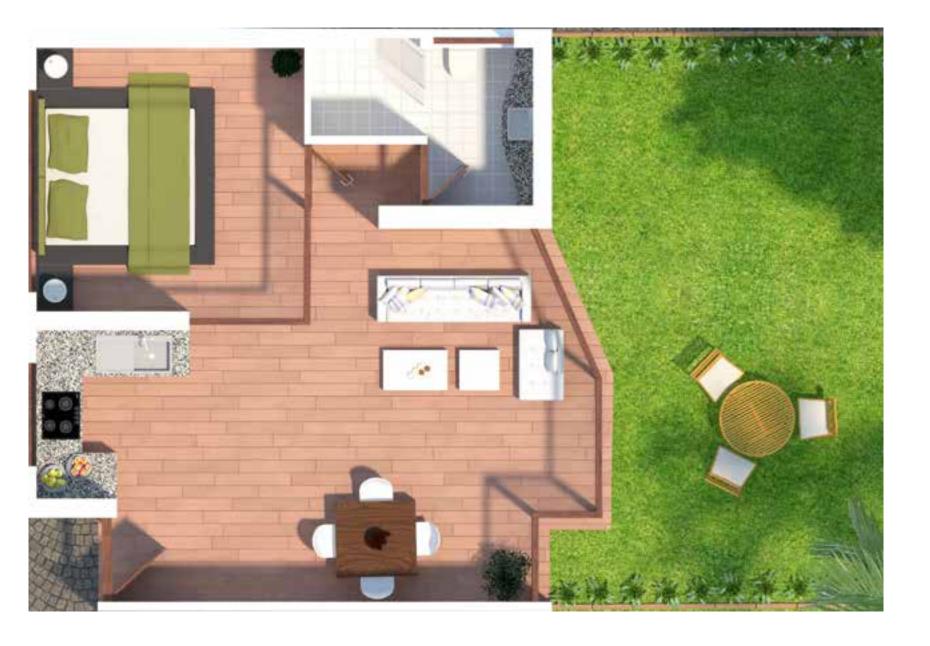

1 BHK LUXURY
APARTMENTS

+
COURTYARD

GLASS
WINDOWS

+
TERRACE
+
FRESH AIR

TERRAZZO TILES

+
NATURAL
LIGHT

GLASS
FACADES

+
BREATHTAKING
VIEWS

1 BHK LUXURY
APARTMENTS

+
COURTYARD
+
SWIMMING
POOL

GROUND FLOOR FIRST & SECOND FLOOR

PLACES CLOSE BY