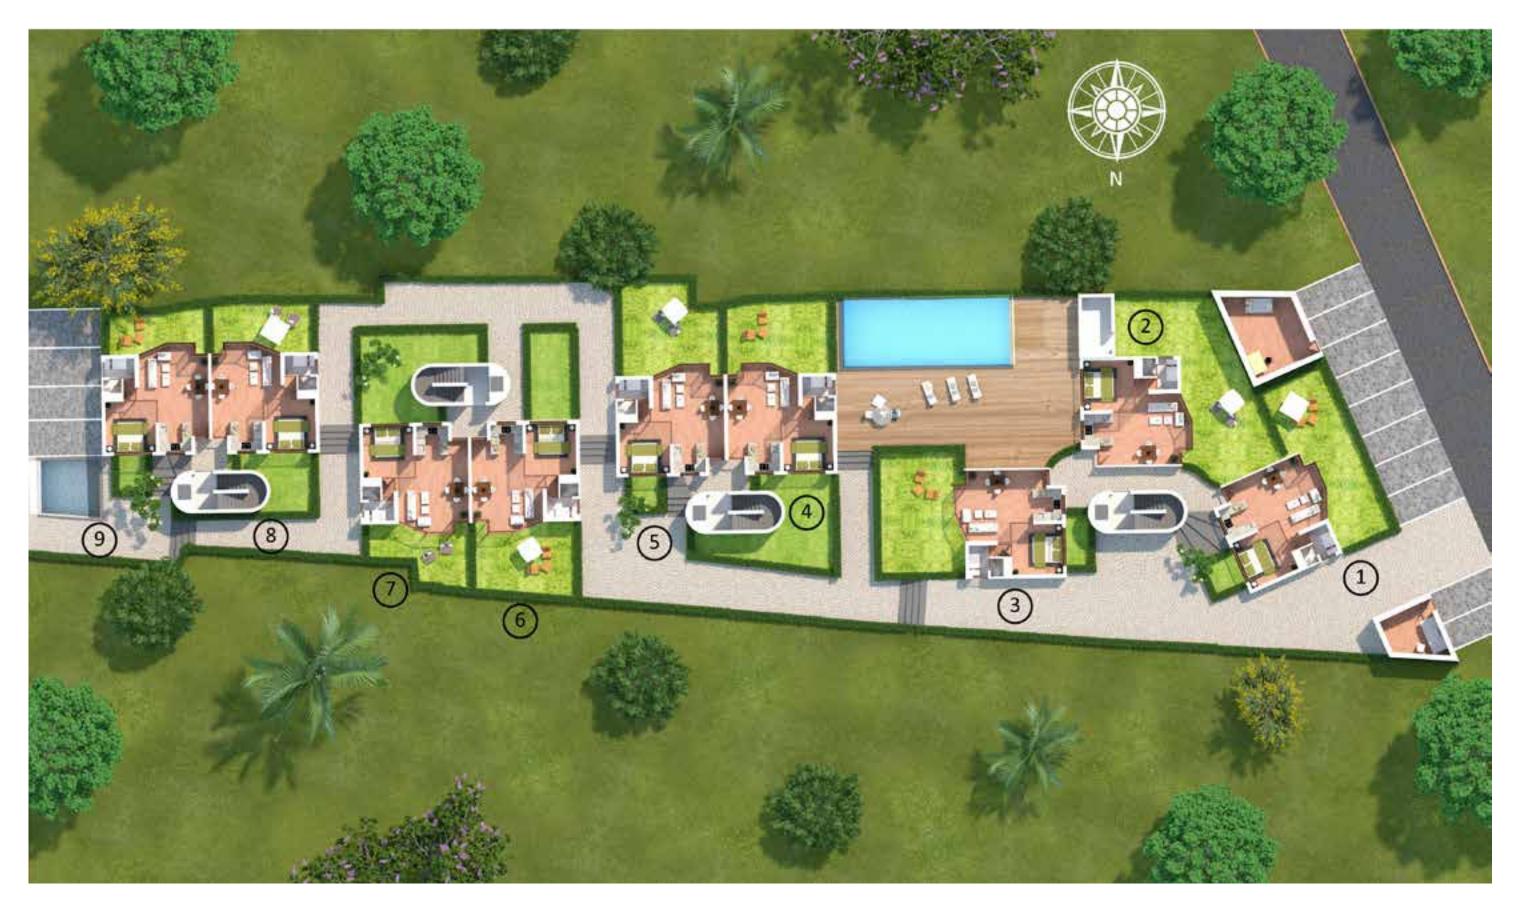

landscaped lush gardens that are a part of it.

These majestic apartments have a unique design. There are 4 scattered blocks in the property – this ensures that each of the apartments receives maximum sunlight. These 4 blocks form their own 4 courtyards and the magnificent swimming pool is housed in one of them.

1 BHK LUXURY
APARTMENTS

+
COURTYARD
+
SWIMMING
POOL

GROUND FLOOR FIRST & SECOND FLOOR

PLACES CLOSE BY

## Location