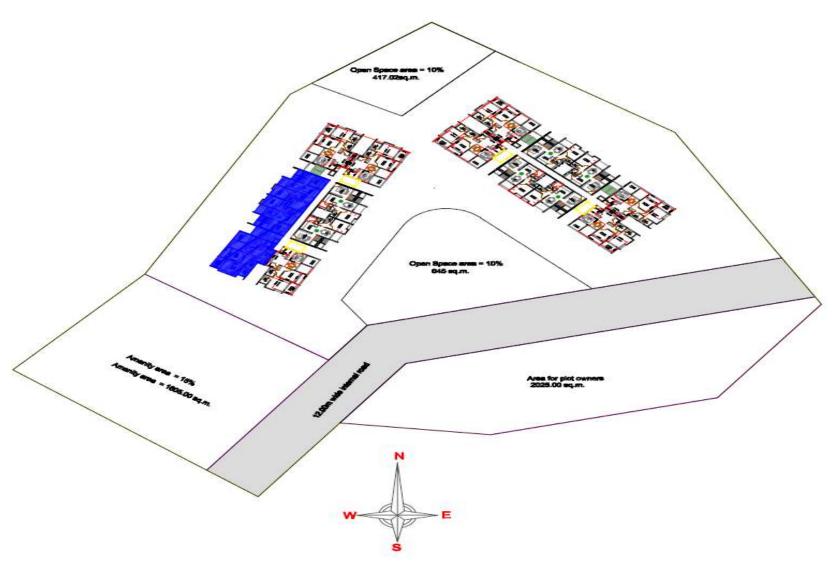

,one of the few in the more central parts of Pune ,which still offers parts the city laid back natural charm at affordable rates.
- Home buyers as well as investors' are very enthusiastic about this location ,since it offers cost effective housing option to employees from the close by IT / ITeS Hubs like Magarpatta ,SP Info city
- Business hubs like Marketyard and Camp are close by

### **Distance Chart**

URBAN RISE 1, 1.5, 2 BHK HOMES PISSOLI

- Orchid Palace 4.0 Kms
- Corianthien Club 3.0 Kms
- Mumbai- Bangalore Expressway 4.0 Kms
- Hyderabad (Solapur) Highway 8.0 Kms
- MG Road, Camp 8.0 Kms
- Kirloskar Oil Engg 5.0 Kms
- Shapoorji Palanjee (SP) Infocity 7.0 Kms
- Magarpatta IT Park 9.0 Kms
- Hinjewadi IT Park 23.0 Kms
- Pune Railway Station 12.0 Kms
- Pune Airport 22.0 Kms

# Layout





## 2BHK -Floor Plan





## **Odd Floor**





### **1BHK-Floor Plan**





# **Specifications**

#### **Flooring**

Living, Dining, Kitchen and All bedrooms Dry Balcony - Anti-skid ceramic Tiles Terraces - Anti-skid ceramic Tiles

#### **Toilets**

All toilets CP fittings -Jaquar/ equivalent make fittings in all toilets Flooring -Tiles for all toilets(12\*12) Designer Decorative dado Tiles up-to 7 ft

#### Doors

Decorative Laminated main entrance door Safety Lock and Name Plate Internal doors - Laminated Flush door.

#### Windows

Granite sill on bottom for all windows with mosquito net Two & three track anodized aluminum sliding windows and safety grills

Kitchen Straight Granite Kitchen platform S.S. Sink ceramic/glazed tiles above kitchen platform 2ft

#### **Electrification**

Vi