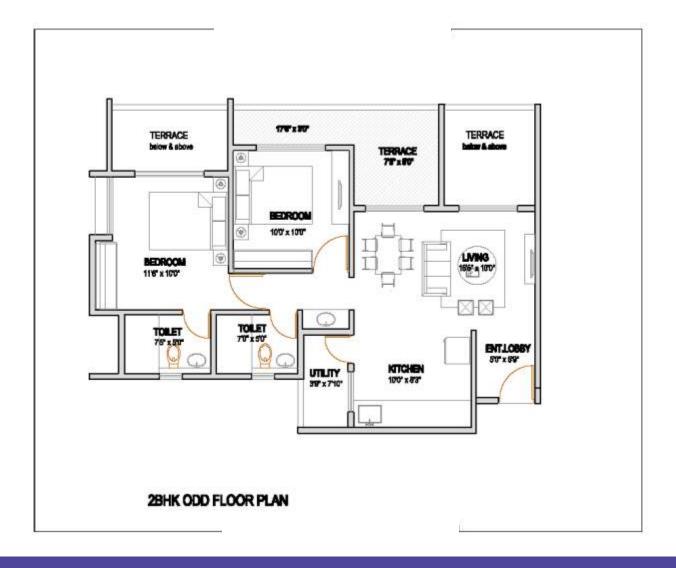

une ,which still offers parts the city laid back natural charm at affordable rates.
- Home buyers as well as investors' are very enthusiastic about this location ,since it offers cost effective housing option to employees from the close by IT / ITeS Hubs like Magarpatta ,SP Info city
- Business hubs like Marketyard and Camp are close by

### **Distance Chart**

URBAN RISE 1, 1.5, 2 BHK HOMES PISSOLI

- Orchid Palace 4.0 Kms
- Corianthien Club 3.0 Kms
- Mumbai- Bangalore Expressway 4.0 Kms
- Hyderabad (Solapur) Highway 8.0 Kms
- MG Road, Camp 8.0 Kms
- Kirloskar Oil Engg 5.0 Kms
- Shapoorji Palanjee (SP) Infocity 7.0 Kms
- Magarpatta IT Park 9.0 Kms
- Hinjewadi IT Park 23.0 Kms
- Pune Railway Station 12.0 Kms
- Pune Airport 22.0 Kms

# Layout





## 2BHK -Floor Plan





## **Odd Floor**





### **1BHK-Floor Plan**





# **Specifications**

#### **Flooring**

Living, Dining, Kitchen and All bedrooms Dry Balcony - Anti-skid ceramic Tiles Terraces - Anti-skid ceramic Tiles

#### **Toilets**

All toilets CP fittings -Jaquar/ equivalent make fittings in all toilets Flooring -Tiles for all toilets(12\*12) Designer Decorative dado Tiles up-to 7 ft

#### Doors

Decorative Laminated main entrance door Safety Lock and Name Plate Internal doors - Laminated Flush door.

#### Windows

Granite sill on bottom for all windows with mosquito net Two & three track anodized aluminum sliding windows and safety grills

Kitchen Straight Granite Kitchen platform S.S. Sink ceramic/glazed tiles above kitchen platform 2ft

#### **Electrification**

Vitrified Tiles (600mmx600mm) Switches - Anchor /