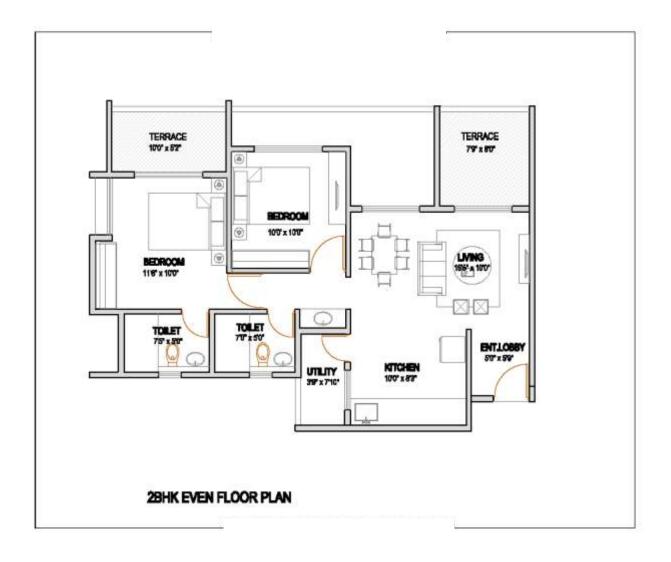

ore central parts of Pune ,which still offers parts the city laid back natural charm at affordable rates.
- Home buyers as well as investors' are very enthusiastic about this location ,since it offers cost effective housing option to employees from the close by IT / ITeS Hubs like Magarpatta ,SP Info city
- Business hubs like Marketyard and Camp are close by

### **Distance Chart**

URBAN RISE 1, 1.5, 2 BHK HOMES PISSOLI

- Orchid Palace 4.0 Kms
- Corianthien Club 3.0 Kms
- Mumbai- Bangalore Expressway 4.0 Kms
- Hyderabad (Solapur) Highway 8.0 Kms
- MG Road, Camp 8.0 Kms
- Kirloskar Oil Engg 5.0 Kms
- Shapoorji Palanjee (SP) Infocity 7.0 Kms
- Magarpatta IT Park 9.0 Kms
- Hinjewadi IT Park 23.0 Kms
- Pune Railway Station 12.0 Kms
- Pune Airport 22.0 Kms

# Layout





## 2BHK -Floor Plan





## **Odd Floor**





### **1BHK-Floor Plan**





# **Specifications**

#### **Flooring**

Living, Dining, Kitchen and All bedrooms Dry Balcony - Anti-skid ceramic Tiles Terraces - Anti-skid ceramic Tiles

#### **Toilets**

All toilets CP fittings -Jaquar/ equivalent make fittings in all toilets Flooring -Tiles for all toilets(12\*12) Designer Decorative dado Tiles up-to 7 ft

#### Doors

Decorative Laminated main entrance door Safety Lock and Name Plate Internal doors - Laminated Flush door.

#### Windows

Granite sill on bottom for all windows with mosquito net Two & three track anodized aluminum sliding windows and safety grills

Kitchen Straight Granite Kitchen platform S.S. Sink ceramic/glazed tiles above kitchen platform 2ft

#### **Electrification**

Vitrified Tiles (600mmx600m