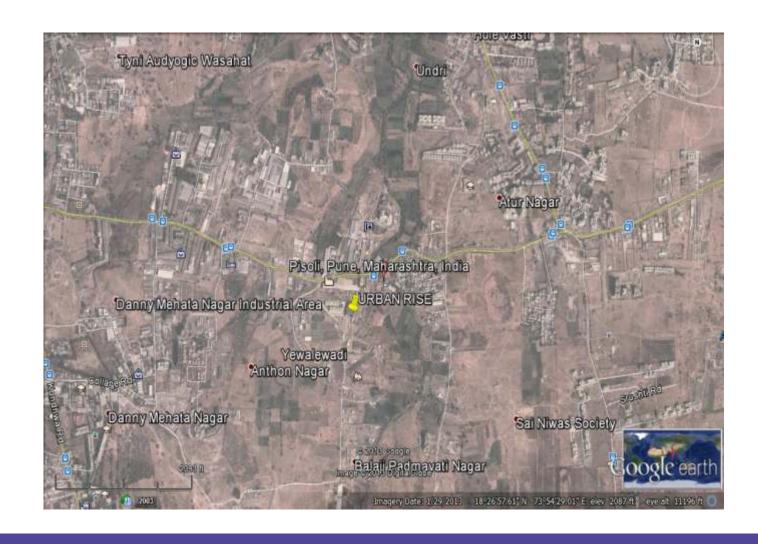

# **Location Map**

# Why Pisoli?

- Pisoli has the advantage of being well connected to the key localities in Pune via various local and interstate highways and expressways .while retaining its sub line serenity due to the dense green cover protected by government regulation
- Proximity to Wanoware ,NIBM, Fakri Hills, Bibewadi ,Marketyard that residents in Pisoli have access to all necessities of daily living
- It is Ideal residential real estate location ,one of the few in the more central parts of Pune ,which still offers parts the city laid back natural charm at affordable rates.
- Home buyers as well as investors' are very enthusiastic about this location ,since it offers cost effective housing option to employees from the close by IT / ITeS Hubs like Magarpatta ,SP Info city
- Business hubs like Marketyard and Camp are close by

### **Distance Chart**

URBAN RISE 1, 1.5, 2 BHK HOMES PISSOLI

- Orchid Palace 4.0 Kms
- Corianthien Club 3.0 Kms
- Mumbai- Bangalore Expressway 4.0 Kms
- Hyderabad (Solapur) Highway 8.0 Kms
- MG Road, Camp 8.0 Kms
- Kirloskar Oil Engg 5.0 Kms
- Shapoorji Palanjee (SP) Infocity 7.0 Kms
- Magarpatta IT Park 9.0 Kms
- Hinjewadi IT Park 23.0 Kms
- Pune Railway Station 12.0 Kms
- Pune Airport 22.0 Kms