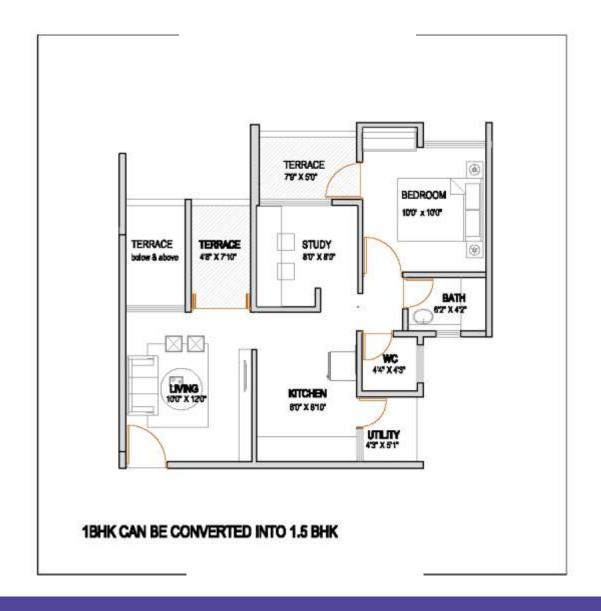

the city laid back natural charm at affordable rates.
- Home buyers as well as investors' are very enthusiastic about this location ,since it offers cost effective housing option to employees from the close by IT / ITeS Hubs like Magarpatta ,SP Info city
- Business hubs like Marketyard and Camp are close by

### **Distance Chart**

URBAN RISE 1, 1.5, 2 BHK HOMES PISSOLI

- Orchid Palace 4.0 Kms
- Corianthien Club 3.0 Kms
- Mumbai- Bangalore Expressway 4.0 Kms
- Hyderabad (Solapur) Highway 8.0 Kms
- MG Road, Camp 8.0 Kms
- Kirloskar Oil Engg 5.0 Kms
- Shapoorji Palanjee (SP) Infocity 7.0 Kms
- Magarpatta IT Park 9.0 Kms
- Hinjewadi IT Park 23.0 Kms
- Pune Railway Station 12.0 Kms
- Pune Airport 22.0 Kms

# Layout





## 2BHK -Floor Plan





## **Odd Floor**





### **1BHK-Floor Plan**





# **Specifications**

#### **Flooring**

Living, Dining, Kitchen and All bedrooms Dry Balcony - Anti-skid ceramic Tiles Terraces - Anti-skid ceramic Tiles

#### **Toilets**

All toilets CP fittings -Jaquar/ equivalent make fittings in all toilets Flooring -Tiles for all toilets(12\*12) Designer Decorative dado Tiles up-to 7 ft

#### Doors

Decorative Laminated main entrance door Safety Lock and Name Plate Internal doors - Laminated Flush door.

#### Windows

Granite sill on bottom for all windows with mosquito net Two & three track anodized aluminum sliding windows and safety grills

Kitchen Straight Granite Kitchen platform S.S. Sink ceramic/glazed tiles above kitchen platform 2ft

#### **Electrification**

Vitrified Tiles (600mmx600mm) Switches - Anchor / equivalent modular switches.