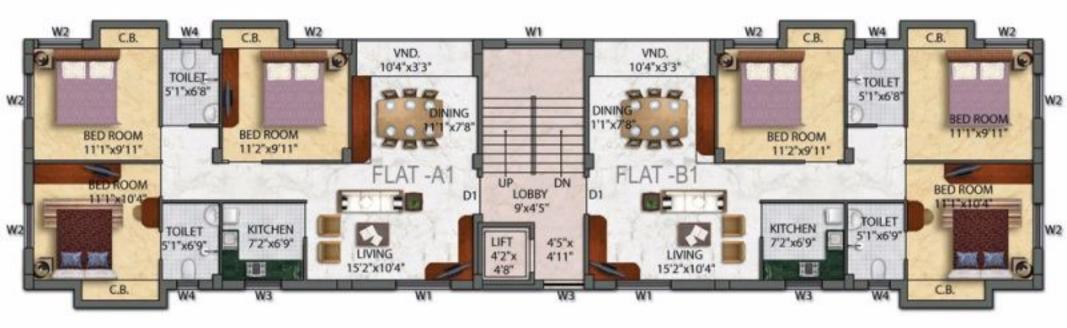

aust fan points in kitchen.

One Split AC point in Master Bedroom.

Modern MCBs and Changeovers of HPL\*

WATER SUPPLY - Suitable Electric Pump will be installed at Ground Floor to deliver water to overhead reservoir from underground reservoir.

LANDSCAPE- Professionally designed and executed landscaping.

POWER BACK UP - Power back up of 500 W for 2 bedroom flats and 750 W for 3 bedroom flats and for lighting of common area.

SECURITY - Intercom facility and 24/7 Security Personnel.

\* The specified brands are mentioned to give an indication of the quality we will provide. In case of unavailability of materials/brands or any other circumstances, the developer is not legally liable to provide the same brand, and may instead provide material from a brand of similar quality level.