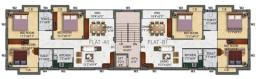

nd exhaust fan points in kitchen.

One Split AC point in Master Bedroom.

Modern MCBs and Changeovers of HPL\*

WATER SUPPLY - Suitable Electric Pump will be installed at Ground Floor to deliver water to overhead reservoir from underground reservoir.

LANDSCAPE- Professionally designed and executed landscaping.

POWER BACK UP - Power back up of 500 W for 2 bedroom flats and 750 W for 3 bedroom flats and for lighting of common area.

SECURITY - Intercom facility and 24/7 Security Personnel.

\* The specified brands are mentioned to give an indication of the quality we will provide. In case of unavailability of materials/brands or any other circumstances, the developer is not legally liable to provide the same brand, and may instead provide material from a brand of similar quality level.