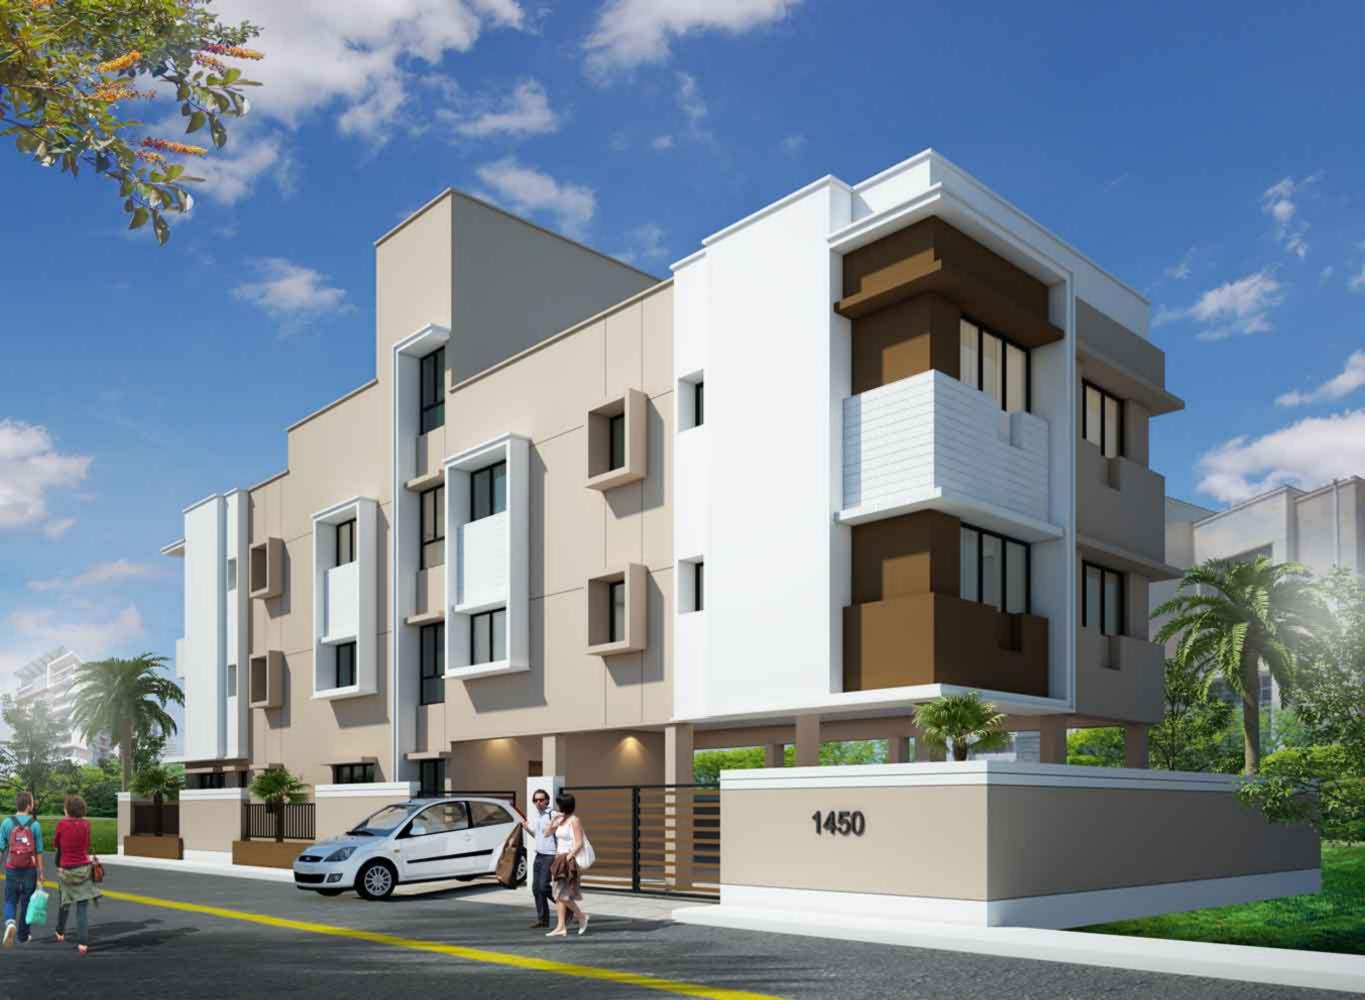

STRUCTURE - RCC-framed structure with anti-termite treatment in foundation. Cements used: Ambuja, OCL, Lafarge, Ultratech, Birla, ACC, Ramco\*.

ELEVATION - Modern elevation, conforming to contemporary designs.