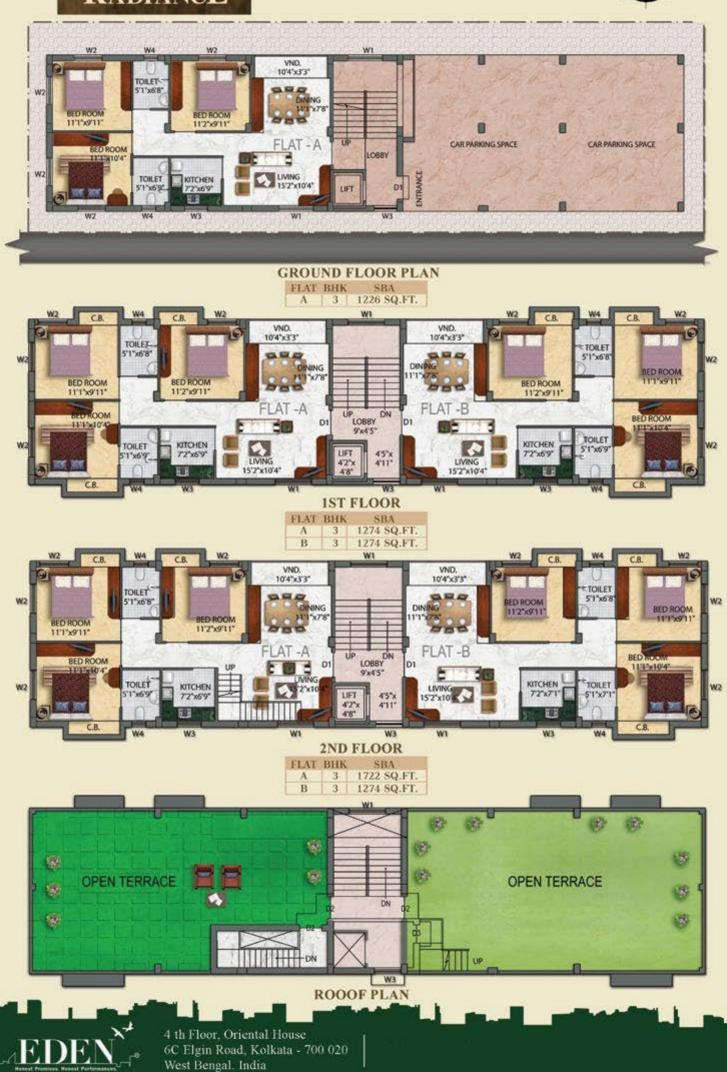

itchen.

One Split AC point in Master Bedroom.

Modern MCBs and Changeovers of HPL\*

WATER SUPPLY - Suitable Electric Pump will be installed at Ground Floor to deliver water to overhead reservoir from underground reservoir.

LANDSCAPE- Professionally designed and executed landscaping.

POWER BACK UP - Power back up of 500 W for 2 bedroom flats and 750 W for 3 bedroom flats and for lighting of common area.

SECURITY - Intercom facility and 24/7 Security Personnel.

\* The specified brands are mentioned to give an indication of the quality we will provide. In case of unavailability of materials/brands or any other circumstances, the developer is not legally liable to provide the same brand, and may instead provide material from a brand of similar quality level.