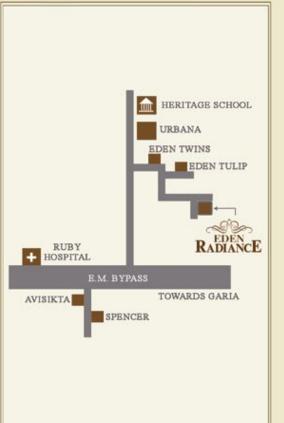

points in kitchen.

One Split AC point in Master Bedroom.

Modern MCBs and Changeovers of HPL\*

WATER SUPPLY - Suitable Electric Pump will be installed at Ground Floor to deliver water to overhead reservoir from underground reservoir.

LANDSCAPE- Professionally designed and executed landscaping.

POWER BACK UP - Power back up of 500 W for 2 bedroom flats and 750 W for 3 bedroom flats and for lighting of common area.

SECURITY - Intercom facility and 24/7 Security Personnel.

\* The specified brands are mentioned to give an indication of the quality we will provide. In case of unavailability of materials/brands or any other circumstances, the developer is not legally liable to provide the same brand, and may instead provide material from a brand of similar quality level.

## LOCATION MAP





## SPECIFICATIONS

STRUCTURE - RCC-framed structure with anti-termite treatment in foundation. Cements used: Ambuja, OCL, Lafarge, Ultratech, Birla, ACC, Rameo\*.

ELEVATION - Modern elevation, conforming to contemporary designs.

EXTERNAL FINISH - Paint by certified Nerolac /Berger applicator\*, and other effects as applicable.

LOBBY - Beautifully decorated & painted lobby

DOORS & HARDWARE - Quality wooden frames with solid core flush doors. Door handles of Godrej\*. Main door with premium stainless steel handle and cychole. Main Door Lock by Godrej\*.

KITCHEN COUNTER - Granite slab with stainless steel sink. Wall tiles up to 2 (two) feet height above counter.

WINDOWS - Colour anodized / Powder coated aluminium sliding windows with clear glass (using high quality aluminium) and wi