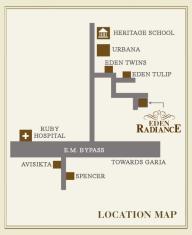

and exhaust fan points in kitchen.

One Split AC point in Master Bedroom.

Modern MCBs and Changeovers of HPL\*

WATER SUPPLY - Suitable Electric Pump will be installed at Ground Floor to deliver water to overhead reservoir from underground reservoir.

LANDSCAPE- Professionally designed and executed landscaping.

POWER BACK UP - Power back up of 500 W for 2 bedroom flats and 750 W for 3 bedroom flats and for lighting of common area.

SECURITY - Intercom facility and 24/7 Security Personnel.

\* The specified brands are mentioned to give an indication of the quality we will provide. In case of unavailability of materials/brands or any other circumstances, the developer is not legally liable to provide the same brand, and may instead provide material from a brand of similar quality level.