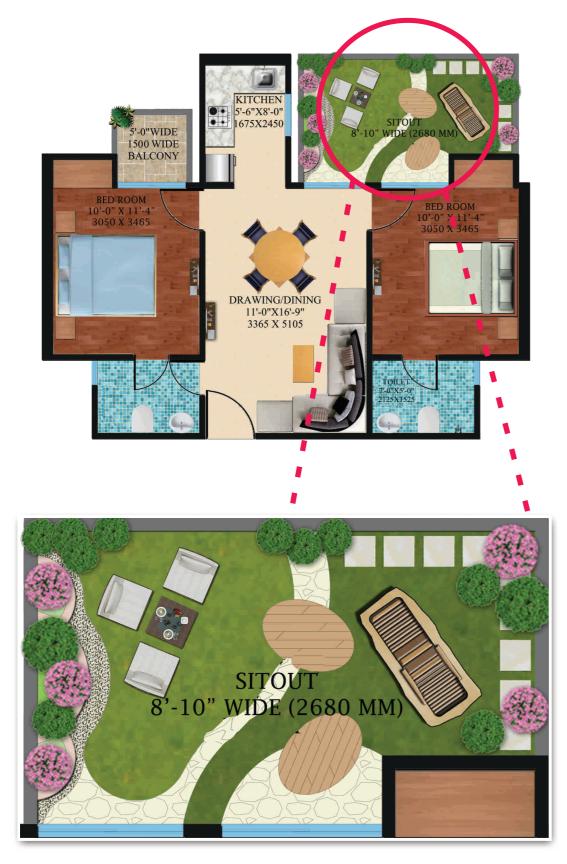

## UNIT PLAN

Super Area: 1005 sq.ft. (93.36 sq.mt.) Carpet Area: 562.05 sq.ft. (52.29 sq.mt.) Balcony Area: 153.06 sq.f.t (14.22 sq.mt.) Builtup Area: 767.9 sq.ft. (71.34 sq.mt.)

Garden Homes Area

Garden Homes TYPICAL CLUSTER PLAN