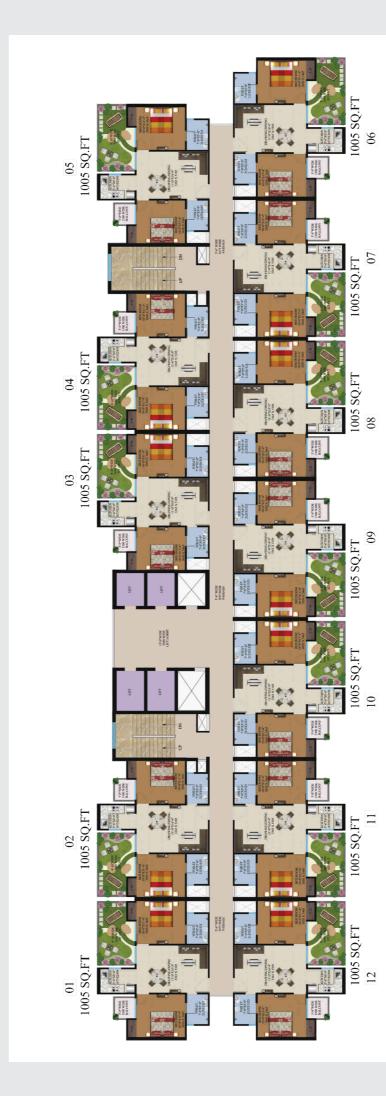

## UNIT PLAN

Super Area: 1005 sq.ft. (93.36 sq.mt.) Carpet Area: 562.05 sq.ft. (52.29 sq.mt.) Balcony Area: 153.06 sq.f.t (14.22 sq.mt.) Builtup Area: 767.9 sq.ft. (71.34 sq.mt.)

Garden Homes Area

Garden Homes TYPICAL CLUSTER PLAN