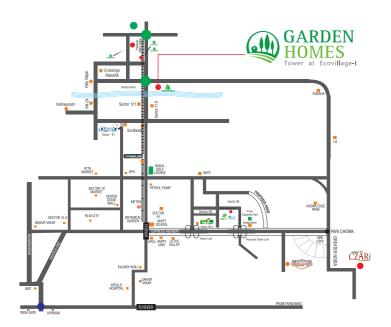

### **Distance Legends**

- Sector 71 Red Light 6 kms
- Noida City Centre Metro Station 9 kms
- Sai Mandir 8.5 kms
- Indirapuram 6.5 kms
- Crossings Republik 4 kms

Map not to scale