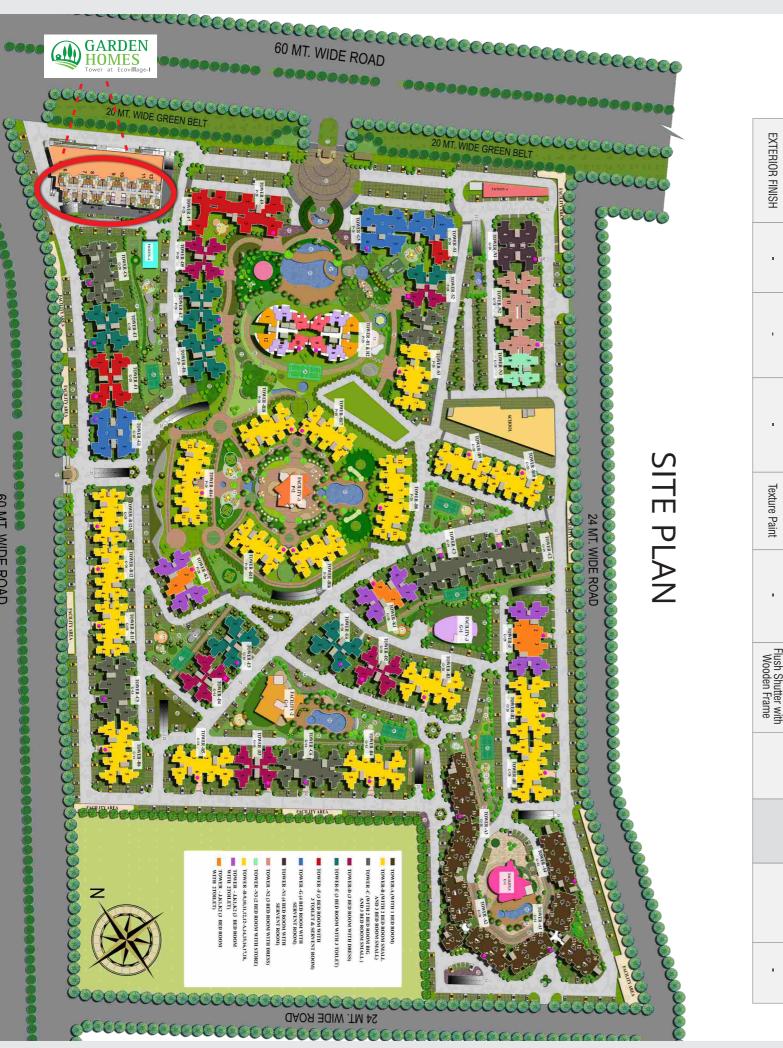

e purpose only. \*1 sq. mtr. is equal to 10.764 sq. ft. and 1 sq. mtr. is equal to 1.196 sq. yd. Note: The details of approvals may be seen in our office.



### PRESENTING GARDEN WITH EVERY HOMES.





www.supertechlimited.com

### GARDEN HOMES Tower at Ecovillage-I





### SALIENT FEATURES









### IF THIS IS NOT ENOUGH WE HAVE SOME MORE

Amphitheatre I In-house convenient Shopping Arcade, "Supertech Mart" I Earthquake resistant R.C.C. frame operated power back-up generation I Every tower, well equipped with fire suppression system.















## UNIT PLAN

Super Area: 1005 sq.ft. (93.36 sq.mt.) Carpet Area: 562.05 sq.ft. (52.29 sq.mt.) Balcony Area: 153.06 sq.f.t (14.22 sq.mt.) Builtup Area: 767.9 sq.ft. (71.34 sq.mt.)



Garden Homes Area



Garden Homes TYPICAL CLUSTER PLAN



60 MT. WIDE ROAD

# **SPECIFICATIONS**

| EXTERIOR FINISH                                                                                                                                                             | LOBBIES/CORRIDOR                | LIFT               | BALCONIES                 | TOILET                          | KITCHEN                                            | SERVANT<br>ROOM                    | DRESSING<br>ROOM                   | MASTER<br>BEDROOM                  | BEDROOM                            | DINING                             | LIVING ROOM                        | LOCATION                    |
|---------------------------------------------------------------------------------------------------------------------------------------------------------------