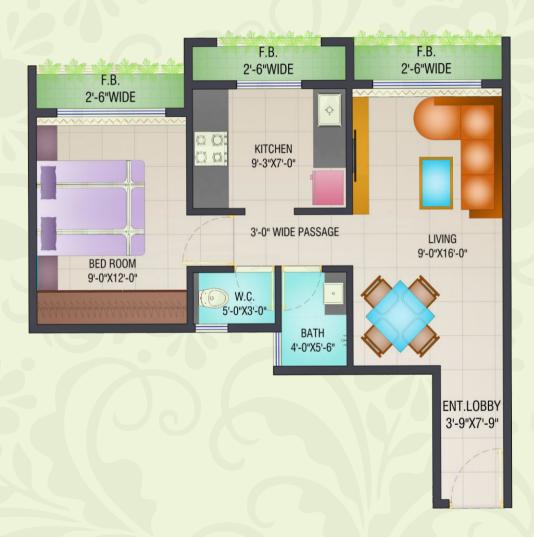

Amenites

2x2 vitrified flooring in all rooms • POP on all walls with moulding cornices • Luster paint on internal walls • Granite top kitchen platform with S.S. sink and service platform with full height glazed tiles above platform • Aluminum powder coated sliding windows Concealed plumbing with premium quality bathroom fitting and branded sanitary ware • Full glazed tiles in bathrooms up to beam level • Moulded panel main door & bedroom doors • FRP doors for bathroom • Concealed electrical wiring with ample electrical points and modular switches • Dedicated space for wash basin & washing machine with tiles upto beam level • Basin counters in attached bathrooms • Good quality hardware fittings • All decorated floor lobbies • Ceramic flooring on attached terraces



#### **1BHK Layout**



#### 2 BHK Layout



#### 3 BHK Layout



#### Typical Floor Plan: Building A1 to A4 (Odd Floor)



#### Typical Floor Plan: Building A1 to A4 (Even Floor)



#### Typical Floor Plan: Building B1 (1st to 7th Floor)



#### Typical Floor Plan: Building B2 (2nd to 8th Floor)



### Factory of Homes from ARIHANT

5000 Flats Under Construction



ARIHANT AAROHI

Kalyan - Shil Road

1 & 2 BHK - 194 Flats



ARIHANT ANMOL
Badlapur (E)
1 & 2 BHK - 665 Flats



ARIHANT ARSHIYA
Khopoli - Nr. Khalapur Toll Naka
1. 2 & 3 BHK - 1605 Flats



ARIHANT AMISHA
Taloja - Nr. Panvel
1 & 2 BHK - 456 Flats



ARIHĀNT ANSHULA Nr. Taloja Phase II, Navi Mumbai 1, 2 & 3 BHK - 488 Flats



ARIHANT ANAIKA
Nr. Taloja Phase II, Navi Mumbai
1, 2 & 3 BHK - 316 Flats



ARIHĀNT AMODINI
Kharghar Extension - Taloja
2 BHK