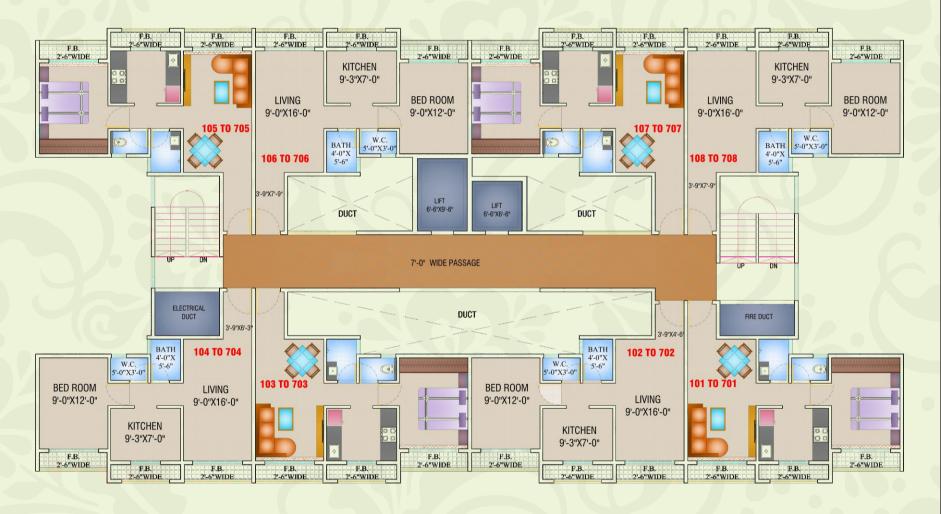

above platform • Aluminum powder coated sliding windows Concealed plumbing with premium quality bathroom fitting and branded sanitary ware • Full glazed tiles in bathrooms up to beam level • Moulded panel main door & bedroom doors • FRP doors for bathroom • Concealed electrical wiring with ample electrical points and modular switches • Dedicated space for wash basin & washing machine with tiles upto beam level • Basin counters in attached bathrooms • Good quality hardware fittings • All decorated floor lobbies • Ceramic flooring on attached terraces



#### **1BHK Layout**



#### 2 BHK Layout



#### 3 BHK Layout



#### Typical Floor Plan: Building A1 to A4 (Odd Floor)



#### Typical Floor Plan: Building A1 to A4 (Even Floor)



#### Typical Floor Plan: Building B1 (1st to 7th Floor)



#### Typical Floor Plan: Building B2 (2nd to 8th Floor)



### Factory of Homes from ARIHANT

5000 Flats Under Construction



ARIHANT AAROHI

Kalyan - Shil Road

1 & 2 BHK - 194 Flats



ARIHANT ANMOL
Badlapur (E)
1 & 2 BHK - 665 Flats



ARIHANT ARSHIYA
Khopoli - Nr. Khalapur Toll Naka
1. 2 & 3 BHK - 1605 Flats



ARIHANT AMISHA
Taloja - Nr. Panvel
1 & 2 BHK - 456 Flats



ARIHĀNT ANSHULA Nr. Taloja Phase II, Navi Mumbai 1, 2 & 3 BHK - 488 Flats



ARIHANT ANAIKA
Nr. Taloja Phase II, Navi Mumbai
1, 2 & 3 BHK - 316 Flats



ARIHĀNT AMODINI
Kharghar Extension - Taloja
2 BHK - 126 Flats



ARIHANT AKANKSHA
Palaspe - Panvel
Studio Apt, 2, 3 & 4 BHK - 2018 Flats

## Arihant Aloki - A Project by Arihant Superstructures Ltd. The name that's setting concrete benchmarks





"Mumbai's Top Hot 5