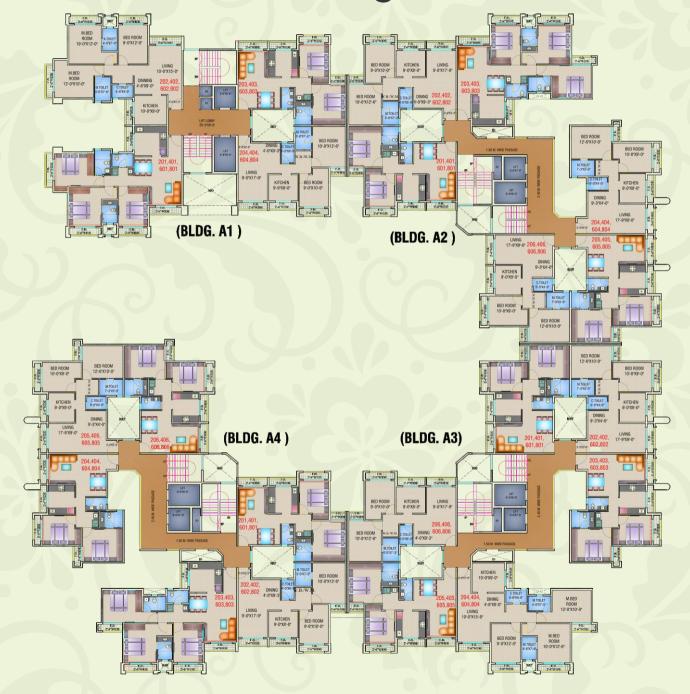

#### Typical Floor Plan: Building A1 to A4 (Odd Floor)

#### Typical Floor Plan: Building A1 to A4 (Even Floor)