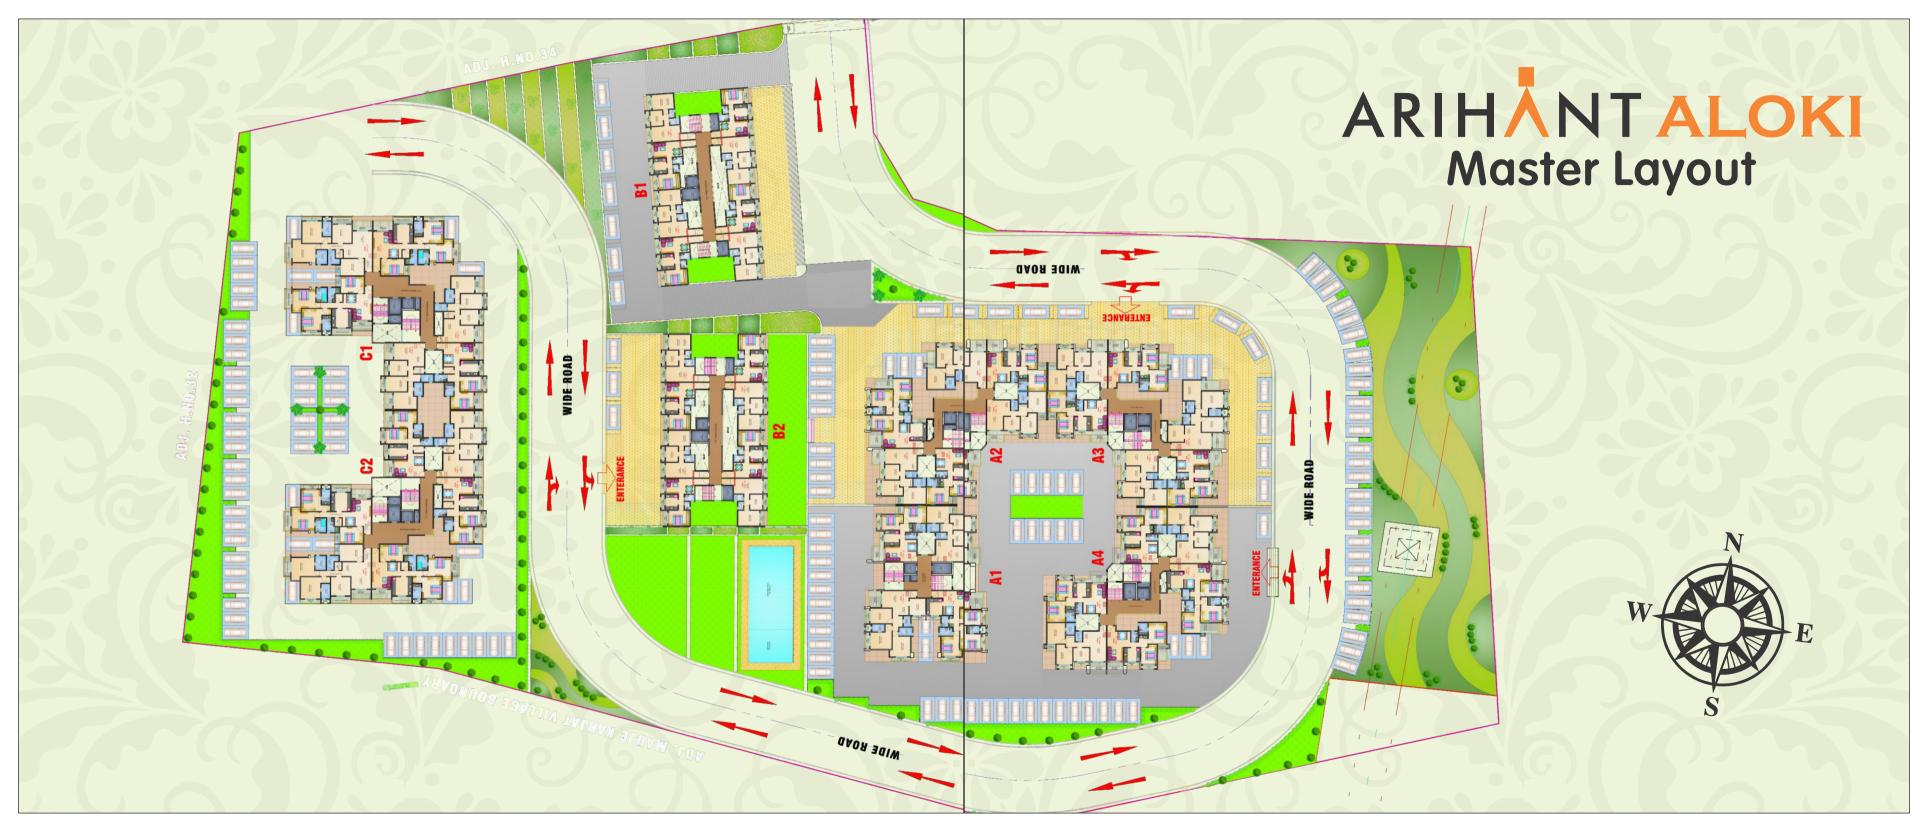

# ARIHANTALOKI

Opp. Karjat Railway Station & Bus Depot 8 Bldgs - 408 Flats • Stilt + 8 Storeyed, 1, 2 & 3 BHK

Arihant Aloki in Karjat is well - connected by Roads, Rail & offers a world of facilities. Thoughtfully planned 1, 2 & 3 BHK residence • Eco sensitive Non-Polluted environment Well planned internal roads with street light • Close proximity to educational institutes, Hospital, Market & Petrol Pump • 3 mins walking Distance from Karjat Railway Station 1 min walking distance from Karjat Bus Depot

#### Typical Floor Plan: Building A1 to A4 (Odd Floor)

#### Typical Floor Plan: Building A1 to A4 (Even Floor)

#### Typical Floor Plan: Building B1 (1st to 7th Floor)

#### Typical Floor Plan: Building B2 (2nd to 8th Floor)