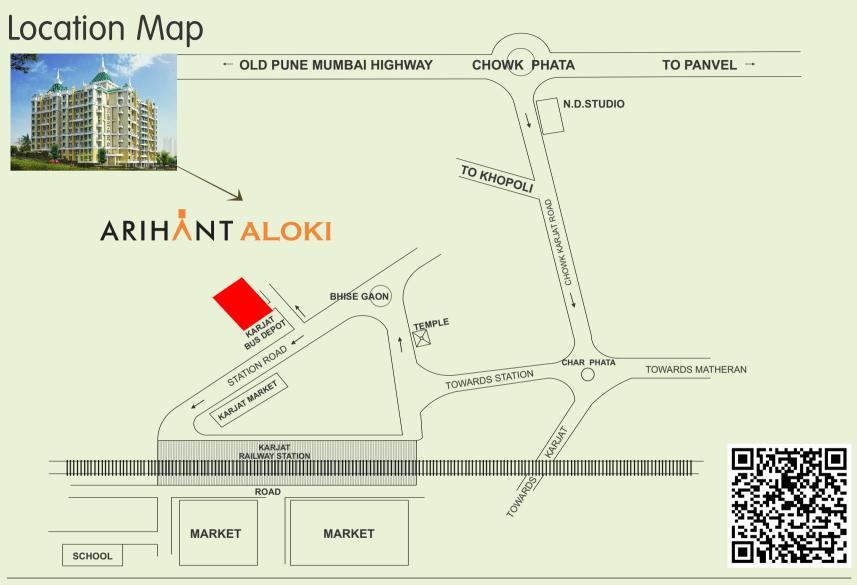

# ARIHANTALOKI

Opp. Karjat Railway Station & Bus Depot 8 Bldgs - 408 Flats • Stilt + 8 Storeyed, 1, 2 & 3 BHK

Arihant Aloki in Karjat is well - connected by Roads, Rail & offers a world of facilities. Thoughtfully planned 1, 2 & 3 BHK residence • Eco sensitive Non-Polluted environment Well planned internal roads with street light • Close proximity to educational institutes, Hospital, Market & Petrol Pump • 3 mins walking Distance from Karjat Railway Station 1 min walking distance from Karjat Bus Depot