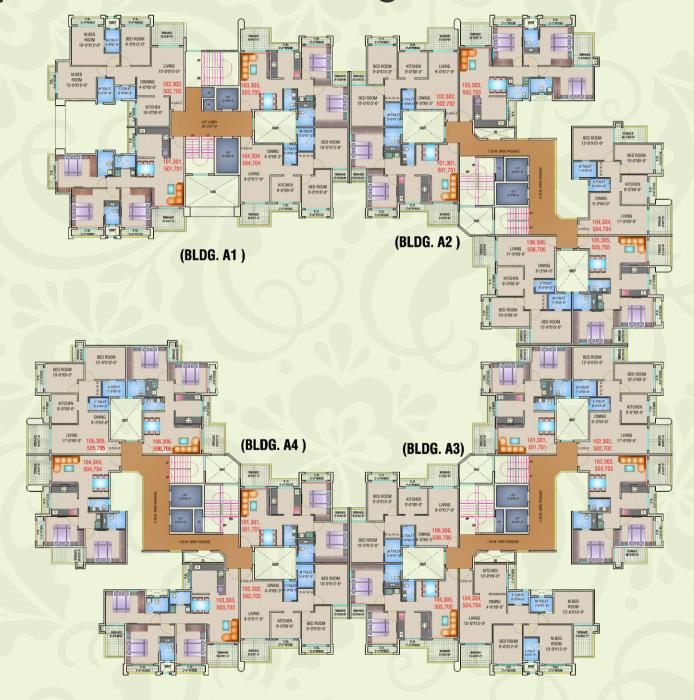

#### Typical Floor Plan: Building A1 to A4 (Odd Floor)

#### Typical Floor Plan: Building A1 to A4 (Even Floor)