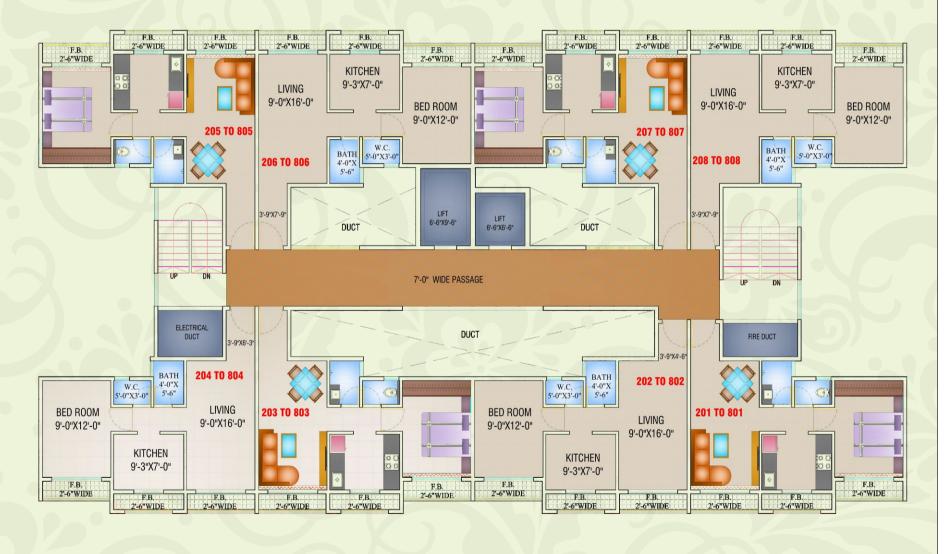

ncealed plumbing with premium quality bathroom fitting and branded sanitary ware • Full glazed tiles in bathrooms up to beam level • Moulded panel main door & bedroom doors • FRP doors for bathroom • Concealed electrical wiring with ample electrical points and modular switches • Dedicated space for wash basin & washing machine with tiles upto beam level • Basin counters in attached bathrooms • Good quality hardware fittings • All decorated floor lobbies • Ceramic flooring on attached terraces



#### **1BHK Layout**



#### 2 BHK Layout



#### 3 BHK Layout



#### Typical Floor Plan: Building A1 to A4 (Odd Floor)



#### Typical Floor Plan: Building A1 to A4 (Even Floor)



#### Typical Floor Plan: Building B1 (1st to 7th Floor)



#### Typical Floor Plan: Building B2 (2nd to 8th Floor)



### Factory of Homes from ARIHANT

5000 Flats Under Construction



ARIHANT AAROHI

Kalyan - Shil Road

1 & 2 BHK - 194 Flats



ARIHANT ANMOL
Badlapur (E)
1 & 2 BHK - 665 Flats



ARIHANT ARSHIYA
Khopoli - Nr. Khalapur Toll Naka
1. 2 & 3 BHK - 1605 Flats



ARIHANT AMISHA
Taloja - Nr. Panvel
1 & 2 BHK - 456 Flats



ARIHĀNT ANSHULA Nr. Taloja Phase II, Navi Mumbai 1, 2 & 3 BHK - 488 Flats



ARIHANT ANAIKA
Nr. Taloja Phase II, Navi Mumbai
1, 2 & 3 BHK - 316 Flats



ARIHĀNT AMODINI
Kharghar Extension - Taloja
2 BHK - 126 Flats



ARIHANT AKANKSHA
Palaspe - Panvel
Studio Apt, 2, 3 & 4 BHK - 2018 Flats

## Arihant Aloki - A Project by Arihant Superstructures Ltd. The name that's setting concrete benchmarks





"Mumbai's Top Hot 50 Brands"2014 presented by Hindustan Times & Paul Writer

A