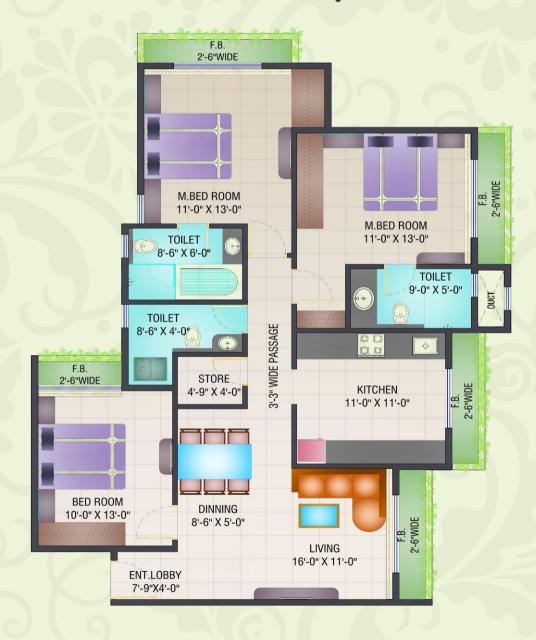

ooms • POP on all walls with moulding cornices • Luster paint on internal walls • Granite top kitchen platform with S.S. sink and service platform with full height glazed tiles above platform • Aluminum powder coated sliding windows Concealed plumbing with premium quality bathroom fitting and branded sanitary ware • Full glazed tiles in bathrooms up to beam level • Moulded panel main door & bedroom doors • FRP doors for bathroom • Concealed electrical wiring with ample electrical points and modular switches • Dedicated space for wash basin & washing machine with tiles upto beam level • Basin counters in attached bathrooms • Good quality hardware fittings • All decorated floor lobbies • Ceramic flooring on attached terraces



#### **1BHK Layout**



#### 2 BHK Layout



#### 3 BHK Layout



#### Typical Floor Plan: Building A1 to A4 (Odd Floor)



#### Typical Floor Plan: Building A1 to A4 (Even Floor)



#### Typical Floor Plan: Building B1 (1st to 7th Floor)



#### Typical Floor Plan: Building B2 (2nd to 8th Floor)



### Factory of Homes from ARIHANT

5000 Flats Under Construction



ARIHANT AAROHI

Kalyan - Shil Road

1 & 2 BHK - 194 Flats



ARIHANT ANMOL
Badlapur (E)
1 & 2 BHK - 665 Flats



ARIHANT ARSHIYA
Khopoli - Nr. Khalapur Toll Naka
1. 2 & 3 BHK - 1605 Flats



ARIHANT AMISHA
Taloja - Nr. Panvel
1 & 2 BHK - 456 Flats



ARIHĀNT ANSHULA Nr. Taloja Phase II, Navi Mumbai 1, 2 & 3 BHK - 488 Flats



ARIHANT ANAIKA
Nr. Taloja Phase II, Navi Mumbai
1, 2 & 3 BHK - 316 Flats



ARIHĀNT AMODINI
Kharghar Extension - Taloja
2 BHK - 126 Flats



ARIHANT AKANKSHA
Palaspe -