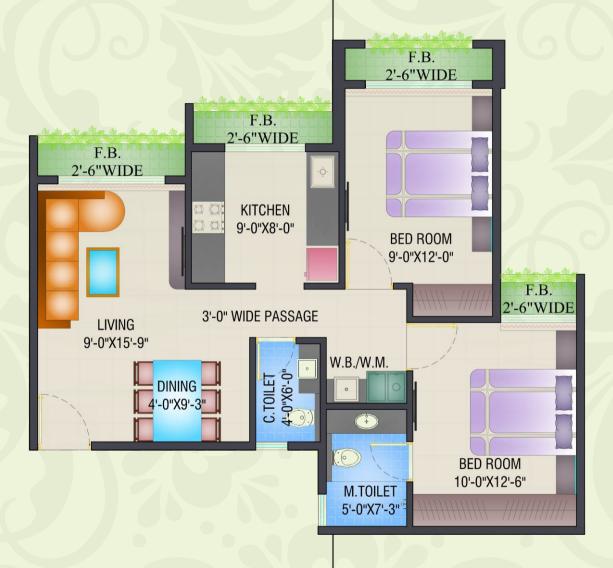

ied flooring in all rooms • POP on all walls with moulding cornices • Luster paint on internal walls • Granite top kitchen platform with S.S. sink and service platform with full height glazed tiles above platform • Aluminum powder coated sliding windows Concealed plumbing with premium quality bathroom fitting and branded sanitary ware • Full glazed tiles in bathrooms up to beam level • Moulded panel main door & bedroom doors • FRP doors for bathroom • Concealed electrical wiring with ample electrical points and modular switches • Dedicated space for wash basin & washing machine with tiles upto beam level • Basin counters in attached bathrooms • Good quality hardware fittings • All decorated floor lobbies • Ceramic flooring on attached terraces



#### **1BHK Layout**



#### 2 BHK Layout



#### 3 BHK Layout



#### Typical Floor Plan: Building A1 to A4 (Odd Floor)



#### Typical Floor Plan: Building A1 to A4 (Even Floor)



#### Typical Floor Plan: Building B1 (1st to 7th Floor)



#### Typical Floor Plan: Building B2 (2nd to 8th Floor)



### Factory of Homes from ARIHANT

5000 Flats Under Construction



ARIHANT AAROHI

Kalyan - Shil Road

1 & 2 BHK - 194 Flats



ARIHANT ANMOL
Badlapur (E)
1 & 2 BHK - 665 Flats



ARIHANT ARSHIYA
Khopoli - Nr. Khalapur Toll Naka
1. 2 & 3 BHK - 1605 Flats



ARIHANT AMISHA
Taloja - Nr. Panvel
1 & 2 BHK - 456 Flats



ARIHĀNT ANSHULA Nr. Taloja Phase II, Navi Mumbai 1, 2 & 3 BHK - 488 Flats



ARIHANT ANAIKA
Nr. Taloja Phase II, Navi Mumbai
1, 2 & 3 BHK - 316 Flats



ARIHĀNT AMODINI
Kharghar Extension - Taloja
2 BHK - 126 Flats



ARIHA