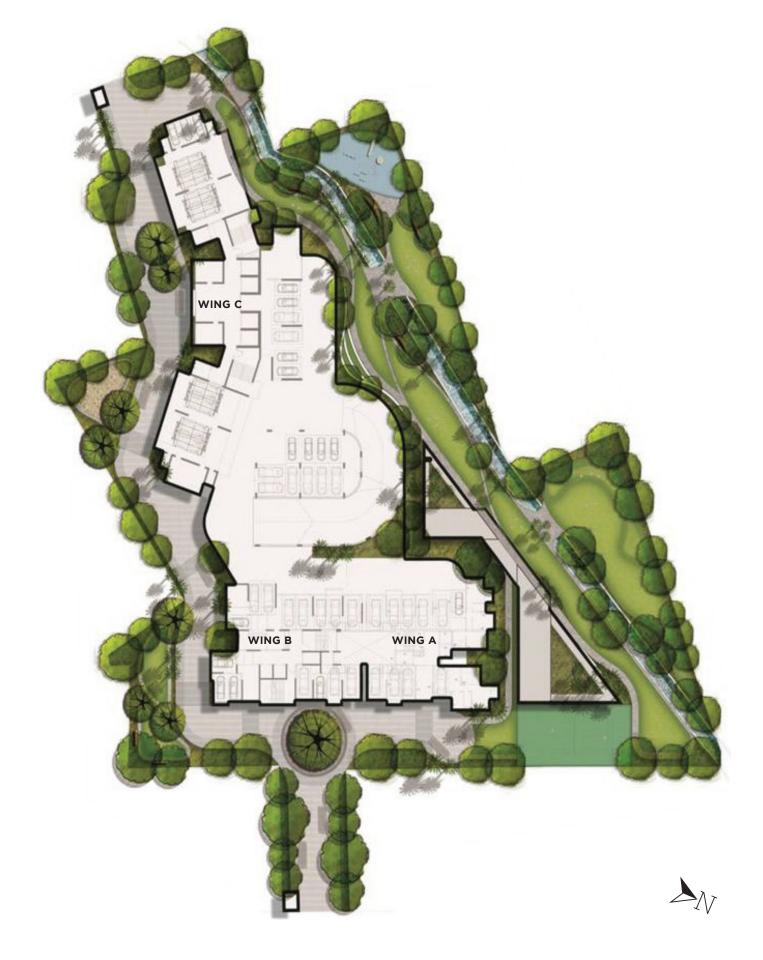

UNSURPASSED LUXURY. UNRIVALLED CONNECTIVITY.

RIGHT AT YOUR DOORSTEP.

Welcome to Arista - a landmark project brought to you by Sahajanand Developers. Situated in the heart of the city, Goregaon, Arista is an assemblage of nonpareil luxury, amazing connectivity and the best recreational facilities that one can avail of. The project comprises of 3 magnificent towers, two of which have 17 storeys each and the third one, 42 storeys. The spacious residences are endowed with the most avant-garde amenities and are available in 2, 3 and 4 BHK configurations.