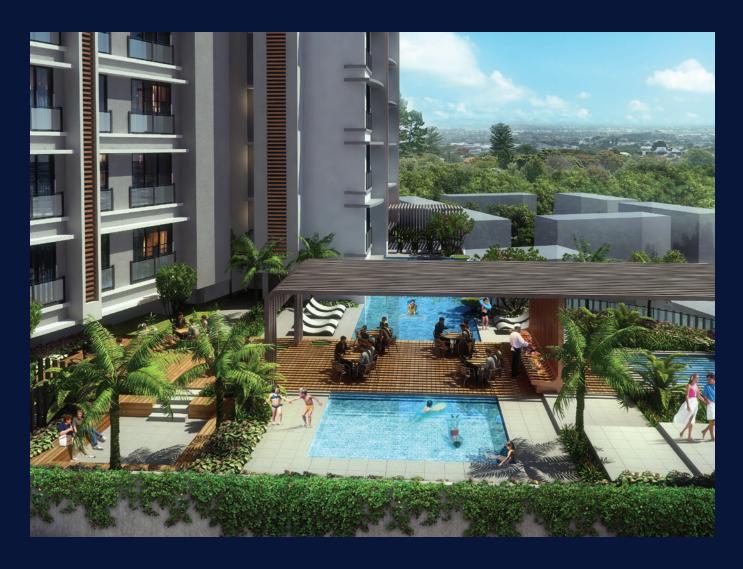

#### Common / Recreational Amenities:

- Large swimming pool & splash pool
- · Clubhouse with world-class gymnasium with state-of-the-art equipment
- Landscaped garden of 3982 sq. mtrs
- Indoor gaming zone
- Energy efficient motion sensor Solar / LED lighting in landscaped garden & common area