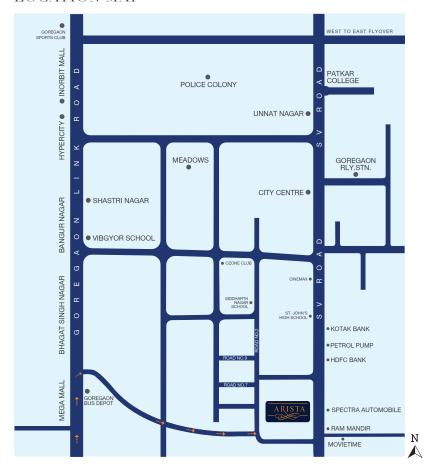

# LOCATION ADVANTAGES

### **Proximity**

Close proximity to business districts like Nirlon Knowledge Park, Mindspace and Nesco.

### Vicinity

Educational institutions like St. John's High School, Vibgyor High School, Patkar College and many more. Entertainment zones like Mega Mall, City Centre Mall, Hyper City etc.

Health Care centres like Saraogi Hospital, Siddharth Hospital & Kapadia Multispecialty Hospital etc.

# **Accessibility**

Easily accessible by S.V Road, Link Road and Western Express Highway. Proposed Ram Mandir road flyover in the vicinity.

#### Distance chart:

• Goregaon Bus Depot: 1.6 Km

• Goregaon Sports Club: 4.8 Km

• Ozone Club: 1.2 Km

• Goregaon Railway Station: 1.5 Km

• Upcoming Oshiwara Railway Station: 0.8 Km

• Western Express Highway: 3 Km

# LOCATION MAP

| Place                     | Dist. (Km) |
|---------------------------|------------|
| St. John's High School    | 0.3        |
| HDFC & Kotak Bank         | 0.3        |
| State Bank of India       | 0.45       |
| Goregaon Bus Depot        | 0.6        |
| Mega & Citi Centre Mall   | 0.9        |
| Goregaon Railway Station  | 1.3        |
| Saraogi Hospital          | 1.3        |
| Inorbit Mall & Hyper City | 2.0        |
| Goregaon Sports Club      | 3.2        |
| International Airport     | 7.2        |
| Siddharth Nagar School    | 0.40       |
| Ozone Club                | 0.40       |
| Vibgyor High School       | 1.00       |
| Cinemax                   | 0.35       |