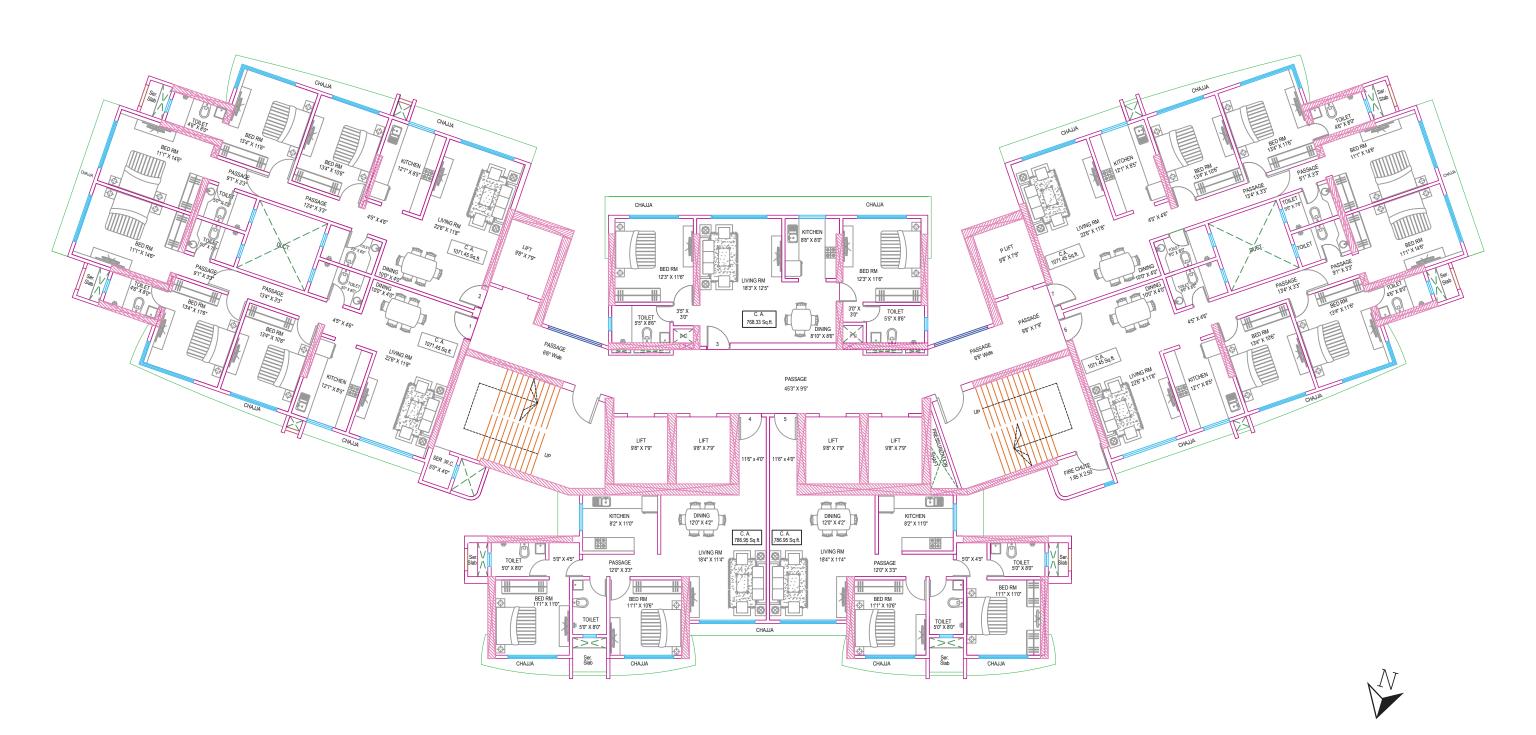

ass partition with rain shower

#### External Amenities:

- Double height grand entrance lobby
- High-speed elevators
- Multi-level car parking space
- Rainwater harvesting & Sewage Water Recycling Plant (SWRP)
- Power back-up for elevator & key common areas
- Emergency evacuation fire chute





#### Common / Recreational Amenities:

- Large swimming pool & splash pool
- · Clubhouse with world-class gymnasium with state-of-the-art equipment
- Landscaped garden of 3982 sq. mtrs
- Indoor gaming zone
- Energy efficient motion sensor Solar / LED lighting in landscaped garden & common area

### Safety Features:

- 24/7 CCTV surveillance covering designated common areas including children's play area
- Public address system
- Sprinkler system & mechanical ventilation in the basement

# WING C



# LOCATION ADVANTAGES











### **Proximity**

Close proximity to business districts like Nirlon Knowledge Park, Mindspace and Nesco.

### Vicinity

Educational institutions like St. John's High School, Vibgyor High School, Patkar College and many more. Entertainment zones like Mega Mall, City Centre Mall, Hyper City etc.

Health Care centres like Saraogi Hospital, Siddharth Hospital & Kapadia Multispecialty Hospital etc.

# **Accessibility**

Easily accessible by S.V Road, Link Road and Western Express Highway. Proposed Ram Mandir road flyover in the vicinity.

#### Distance chart:

• Goregaon Bus Depot: 1.6 Km

• Goregaon Sports Club: 4.8 Km

• Ozone Club: 1.2 Km

• Goregaon Railway Station: 1.5 Km

• Upcoming Oshiwara Railway Station: 0.8 Km

• Western Express Highway: 3 Km

# LO