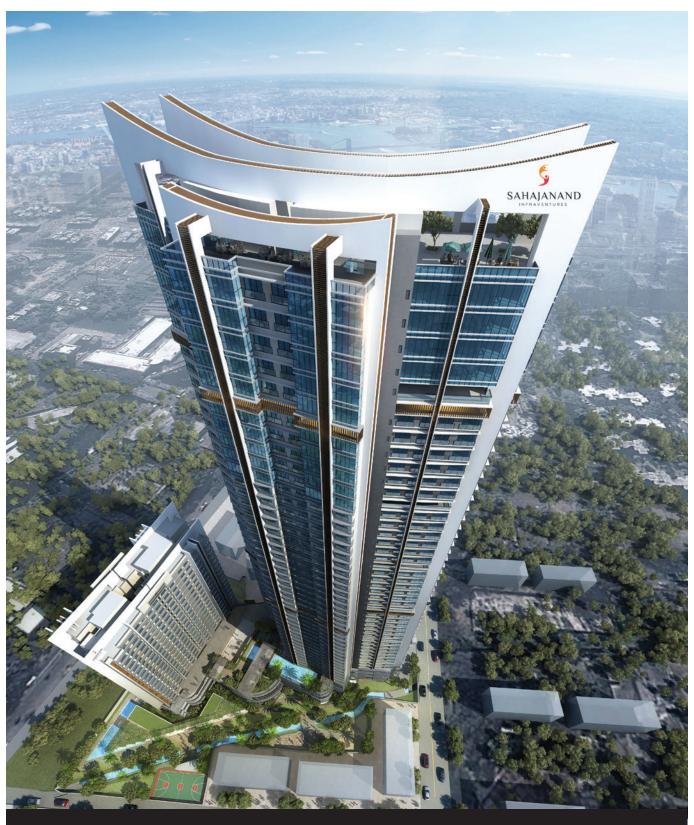

UNSURPASSED LUXURY. UNRIVALLED CONNECTIVITY.

RIGHT AT YOUR DOORSTEP.

Welcome to Arista - a landmark project brought to you by Sahajanand Developers. Situated in the heart of the city, Goregaon, Arista is an assemblage of nonpareil luxury, amazing connectivity and the best recreational facilities that one can avail of. The project comprises of 3 magnificent towers, two of which have 17 storeys each and the third one, 42 storeys. The spacious residences are endowed with the most avant-garde amenities and are available in 2, 3 and 4 BHK configurations.

Offering you the opportunity to lead a lifestyle that gives you the best of luxury and connectivity,

Arista is an embodiment of perfection, in every sense of the word.