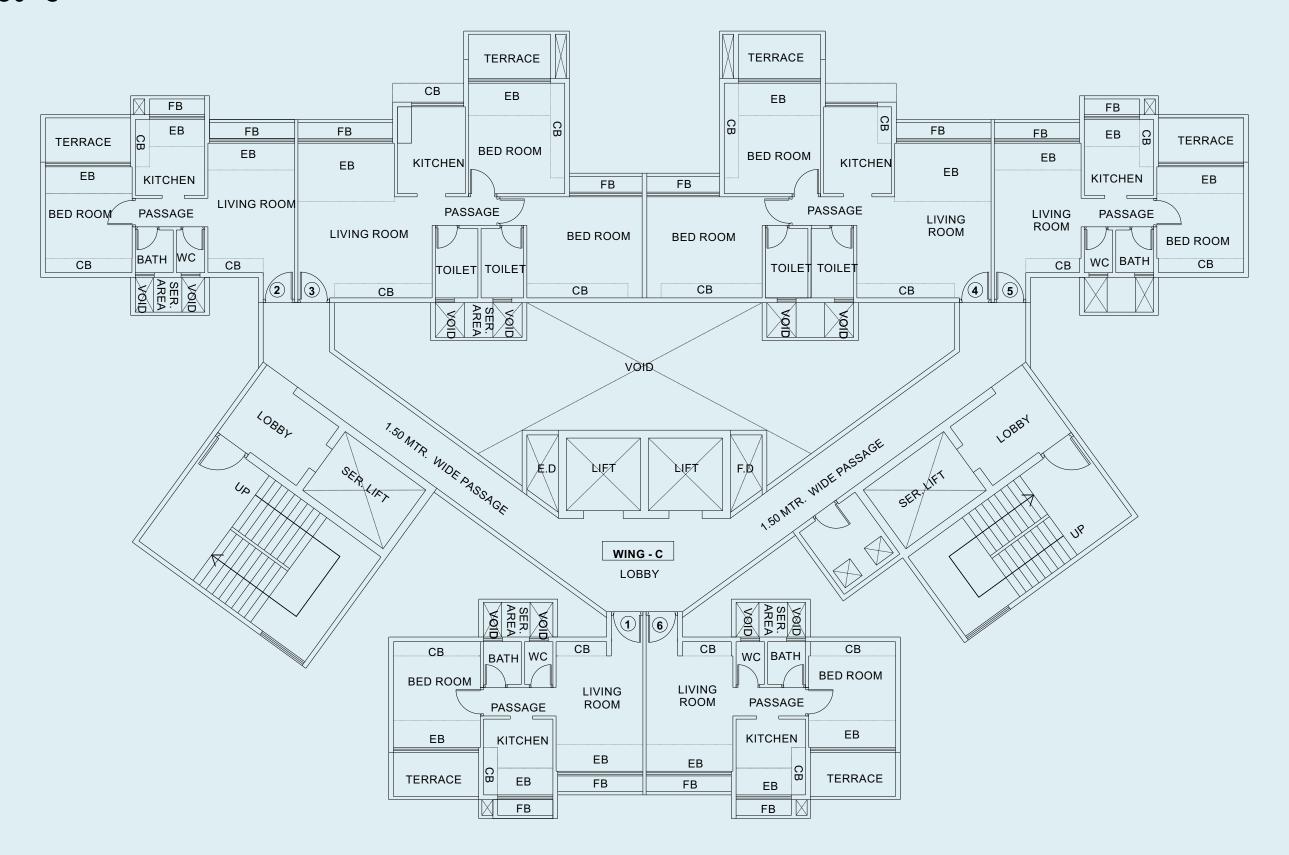

## TYPICAL ODD FLOORS

5<sup>TH</sup>, 7<sup>TH</sup>, 9<sup>TH</sup>, 13<sup>TH</sup>, 15<sup>TH</sup>, 17<sup>TH</sup>, 19<sup>TH</sup>, 23<sup>RD</sup> & 25<sup>TH</sup>

### WINGS - C