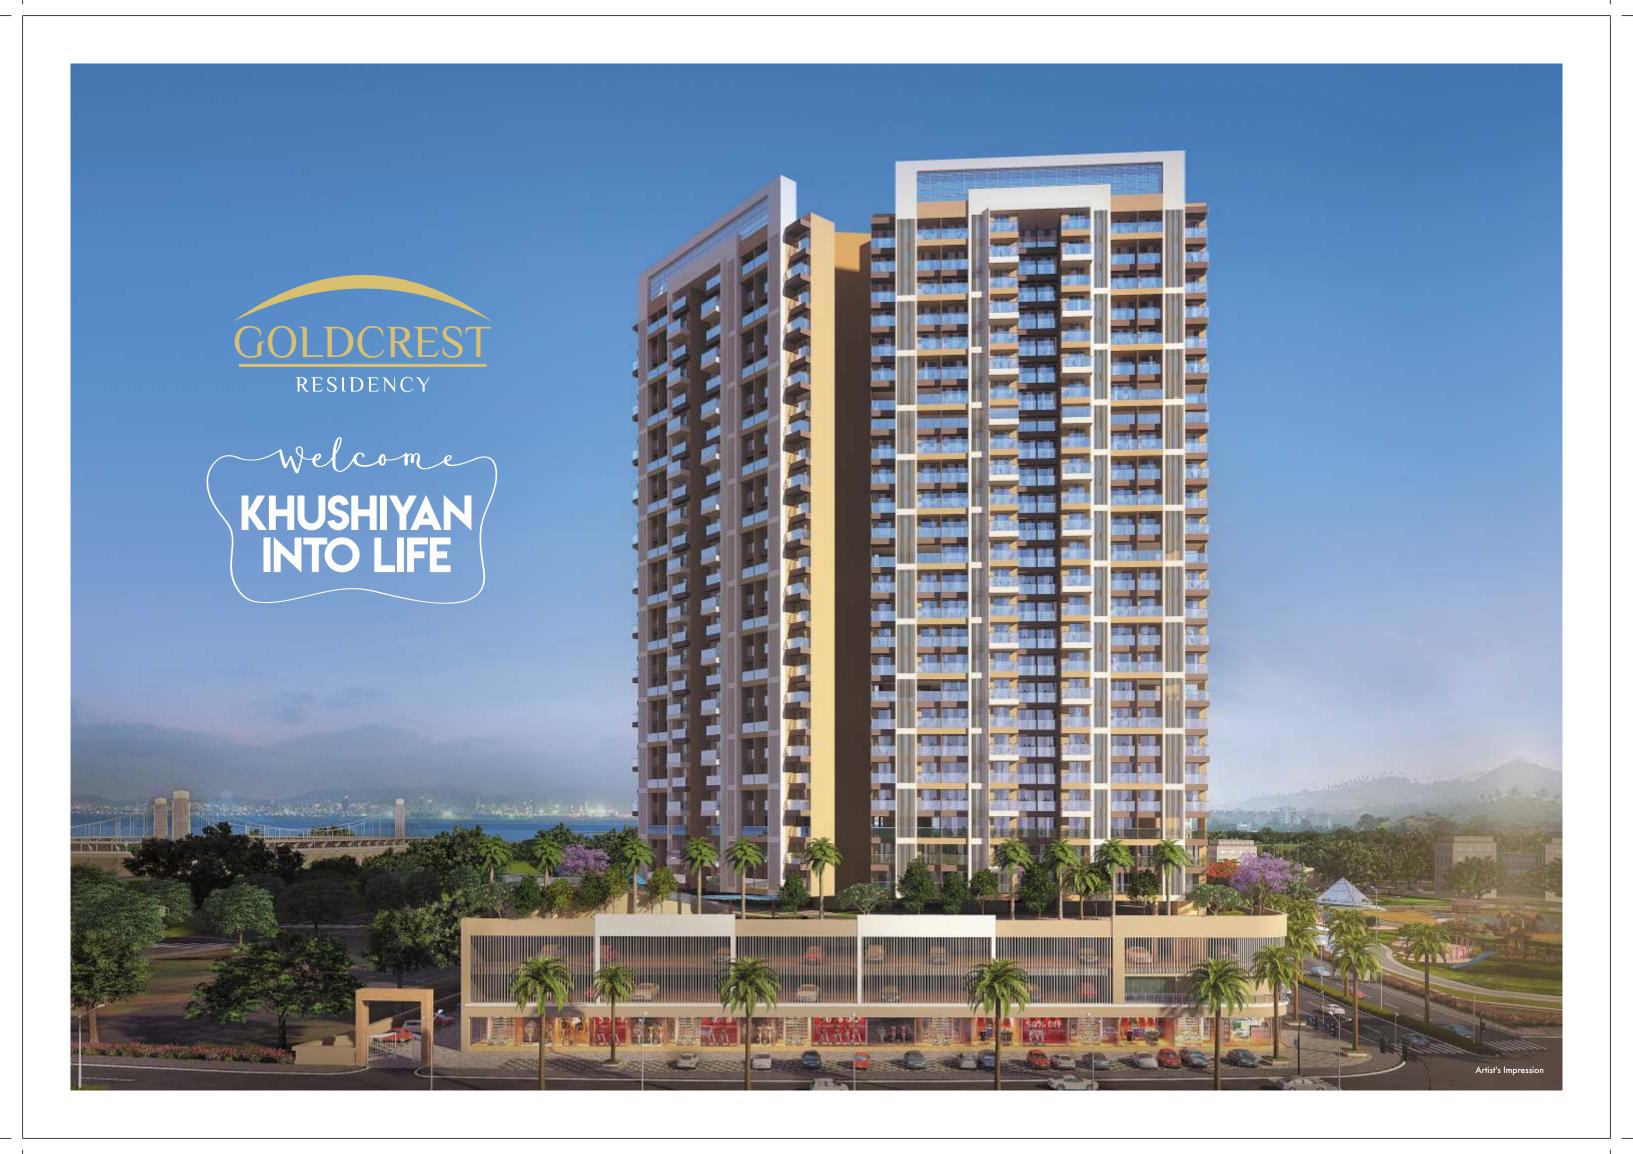

— GHANSOLI, NEW PALM BEACH ROAD ——



PREMIUM 1 & 2 BHK HOMES

GOID CREST











#### PROXIMITY TO IT HUBS & MAJOR LANDMARKS:

- Close to D-Mart, Inorbit & Raghuleela Mall.
- Renowned educational institutions are close by.
- Near hotels like Ramada, Courtyard and eateries like McDonald's.
- Well-known IT Parks, Dhirubhai Ambani Knowledge Centre, Mind Space, Millennium Business Park, etc., in close proximity.

#### **UPCOMING ATTRACTIONS:**

- NMMC & GOM'S Sports Complex 150 acres
- Recreational Ground 45 acres

#### **SUPERFAST CONNECTIVITY:**

- 5 Mins from Ghansoli railway station
- 10 Mins from Vashi & Palm Beach Road
- 10 Mins from Mulund
- Next to the proposed Ghatkopar-Ghansoli Link Road
- 10 Mins to Ghatkopar and 20 Mins to Powai
- 10 Mins from Airoli-Ghansoli Bridge





RECLAIM YOUR CHILDHOOD

FORGE FRIENDSHIP FOR LIFE

LIVE A LIFETIME IN A MOMENT

AND