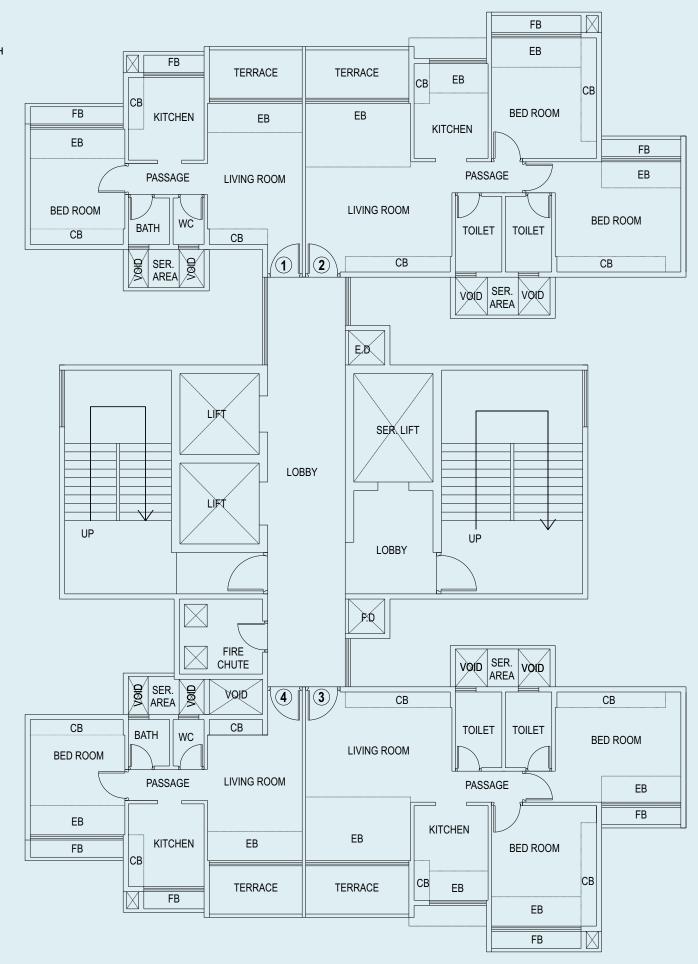

## **TYPICAL EVEN FLOORS**

 $4^{\text{TH}}$ ,  $8^{\text{TH}}$ ,  $10^{\text{TH}}$ ,  $12^{\text{TH}}$ ,  $14^{\text{TH}}$ ,  $18^{\text{TH}}$ ,  $20^{\text{TH}}$ ,  $24^{\text{TH}}$ ,  $26^{\text{TH}}$  &  $28^{\text{TH}}$ 

### WINGS - C