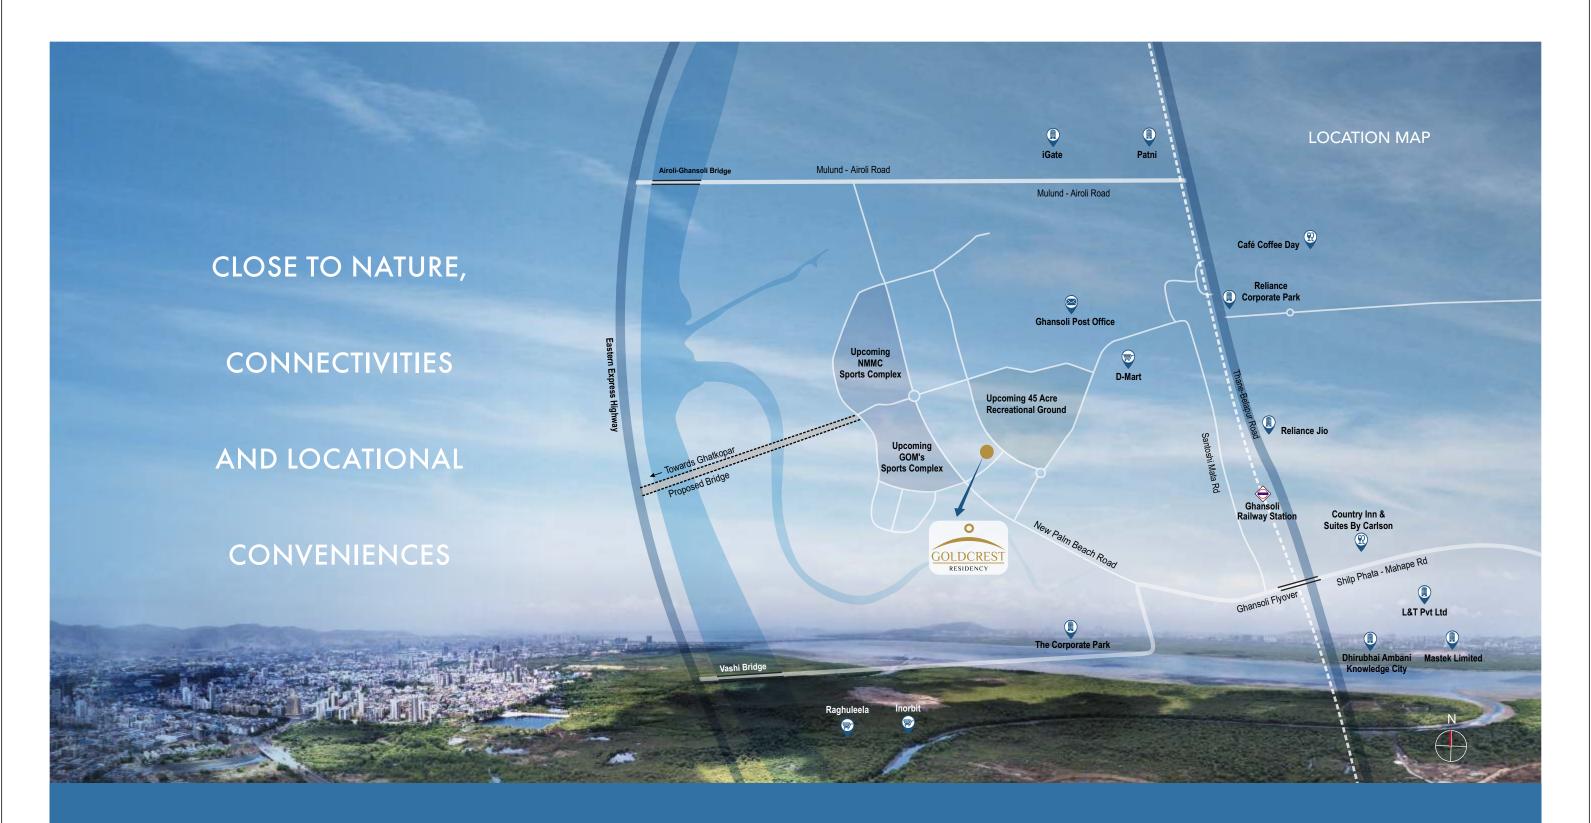

#### PROXIMITY TO IT HUBS & MAJOR LANDMARKS:

- Close to D-Mart, Inorbit & Raghuleela Mall.
- Renowned educational institutions are close by.
- Near hotels like Ramada, Courtyard and eateries like McDonald's.
- Well-known IT Parks, Dhirubhai Ambani Knowledge Centre, Mind Space, Millennium Business Park, etc., in close proximity.

#### **UPCOMING ATTRACTIONS:**

- NMMC & GOM'S Sports Complex 150 acres
- Recreational Ground 45 acres

#### **SUPERFAST CONNECTIVITY:**

- 5 Mins from Ghansoli railway station
- 10 Mins from Vashi & Palm Beach Road
- 10 Mins from Mulund
- Next to the proposed Ghatkopar-Ghansoli Link Road
- 10 Mins to Ghatkopar and 20 Mins to Powai
- 10 Mins from Airoli-Ghansoli Bridge