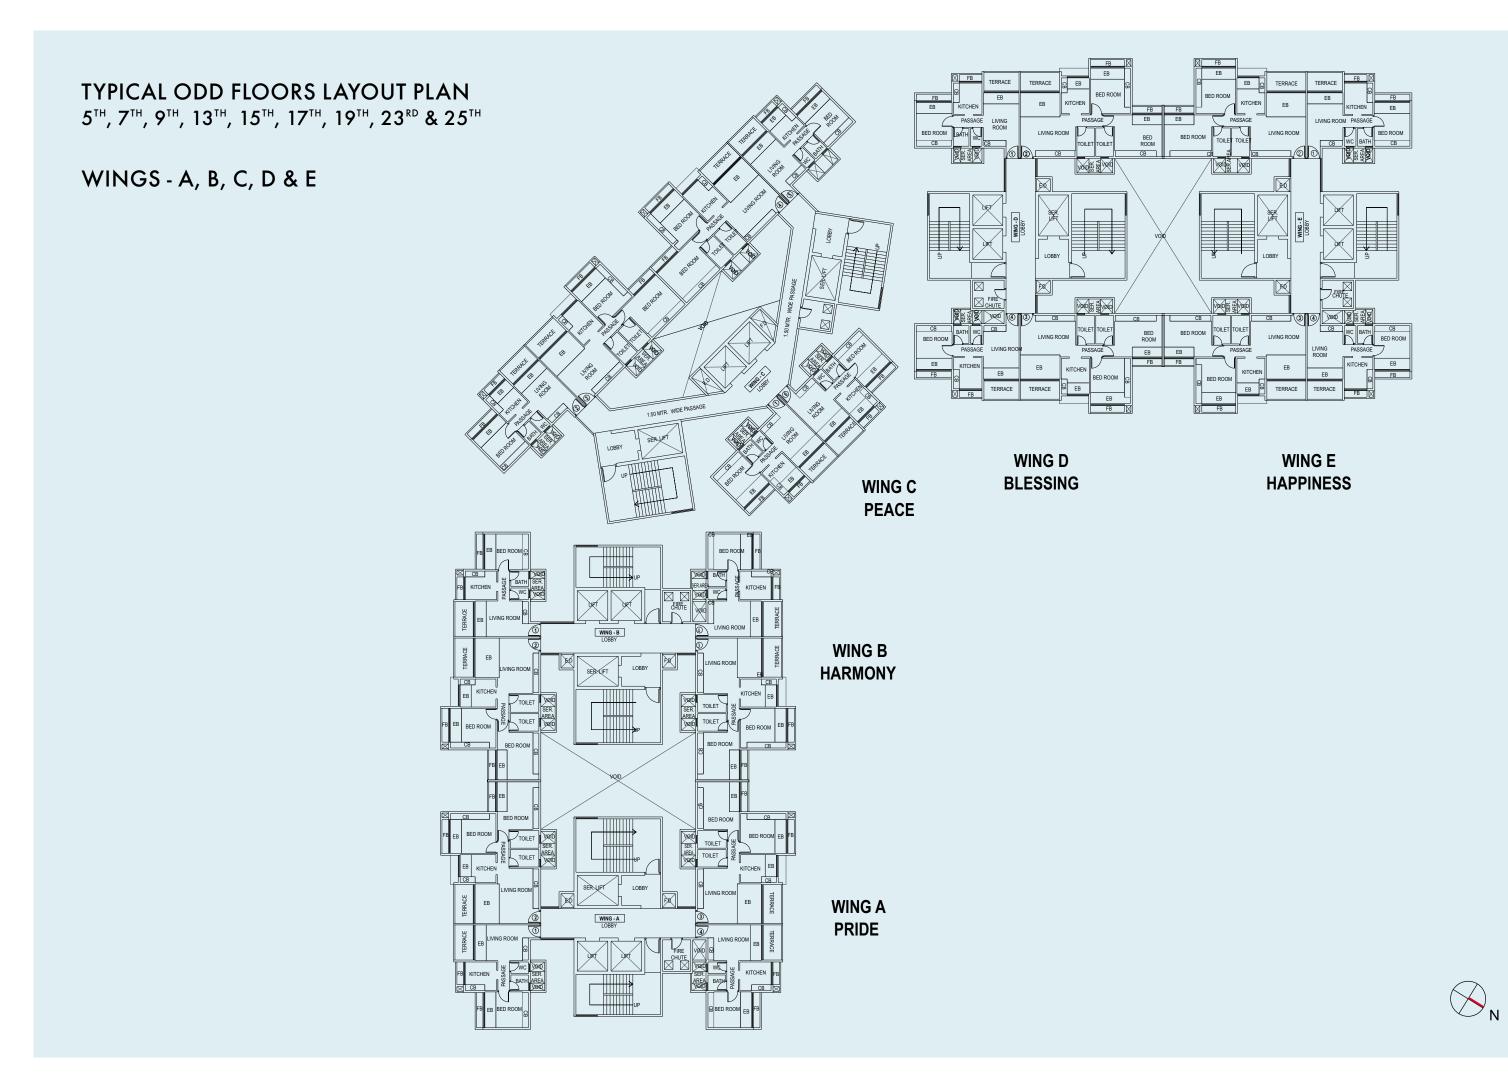

## TYPICAL ODD FLOORS 5<sup>TH</sup>, 7<sup>TH</sup>, 9<sup>TH</sup>, 13<sup>TH</sup>, 15<sup>TH</sup>, 17<sup>TH</sup>, 19<sup>TH</sup>, 23<sup>RD</sup> & 25<sup>TH</sup>

WINGS - A, B, D & E

WINGS - A, B, D & E