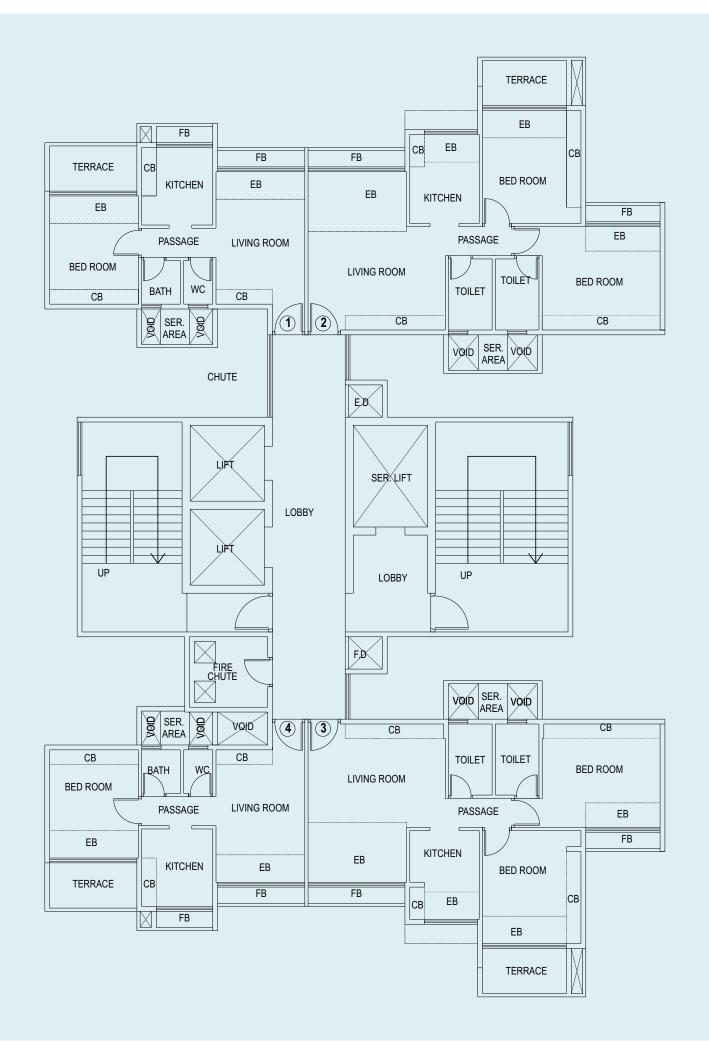

## **TYPICAL EVEN FLOORS**

 $4^{\text{TH}}$ ,  $8^{\text{TH}}$ ,  $10^{\text{TH}}$ ,  $12^{\text{TH}}$ ,  $14^{\text{TH}}$ ,  $18^{\text{TH}}$ ,  $20^{\text{TH}}$ ,  $24^{\text{TH}}$ ,  $26^{\text{TH}}$  &  $28^{\text{TH}}$ 

WINGS - A, B, D & E