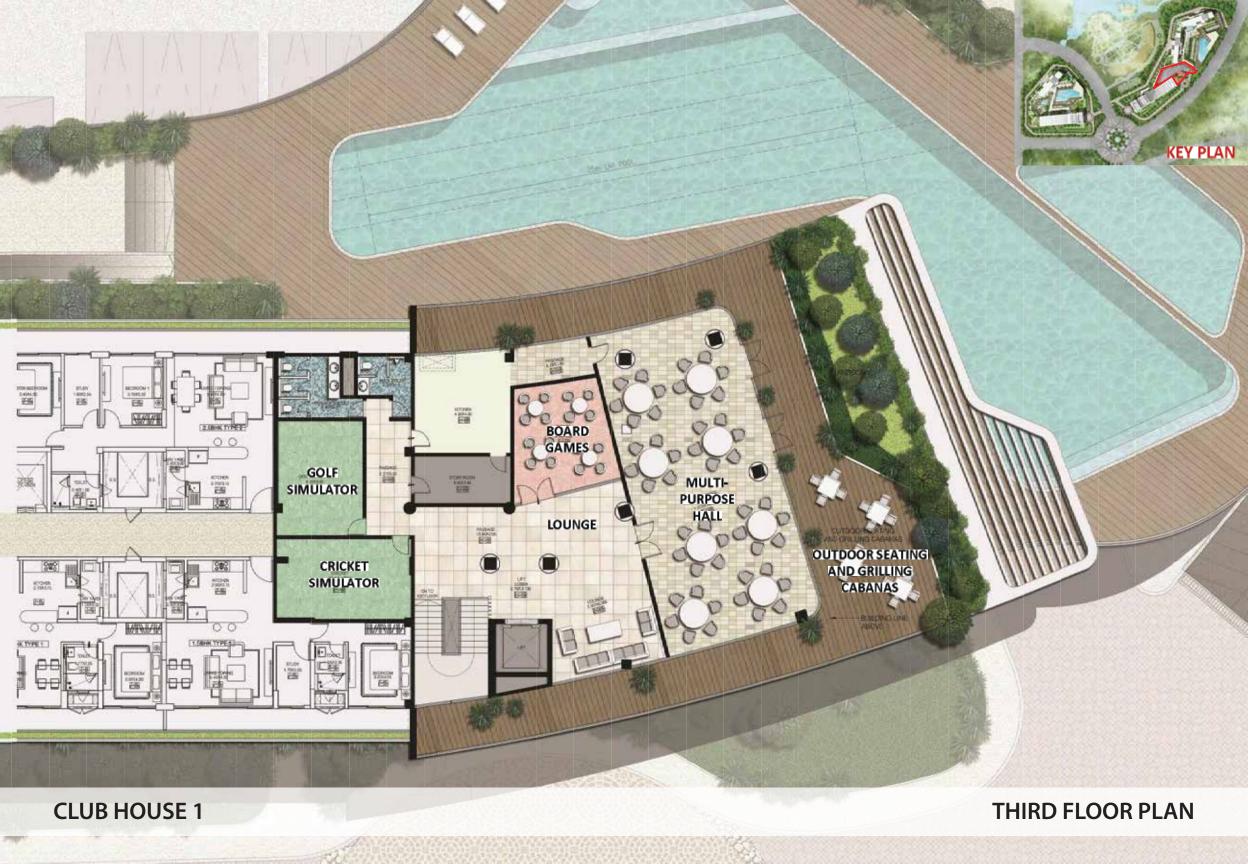

#### LANDSCAPE VIEW: E - DECK

VIEW OF WHITE LOTUS CLUB 1

----- CLUB HOUSE 2

**CLUB HOUSE 1** 

**CLUB HOUSE 1** 

CLUB HOUSE 2