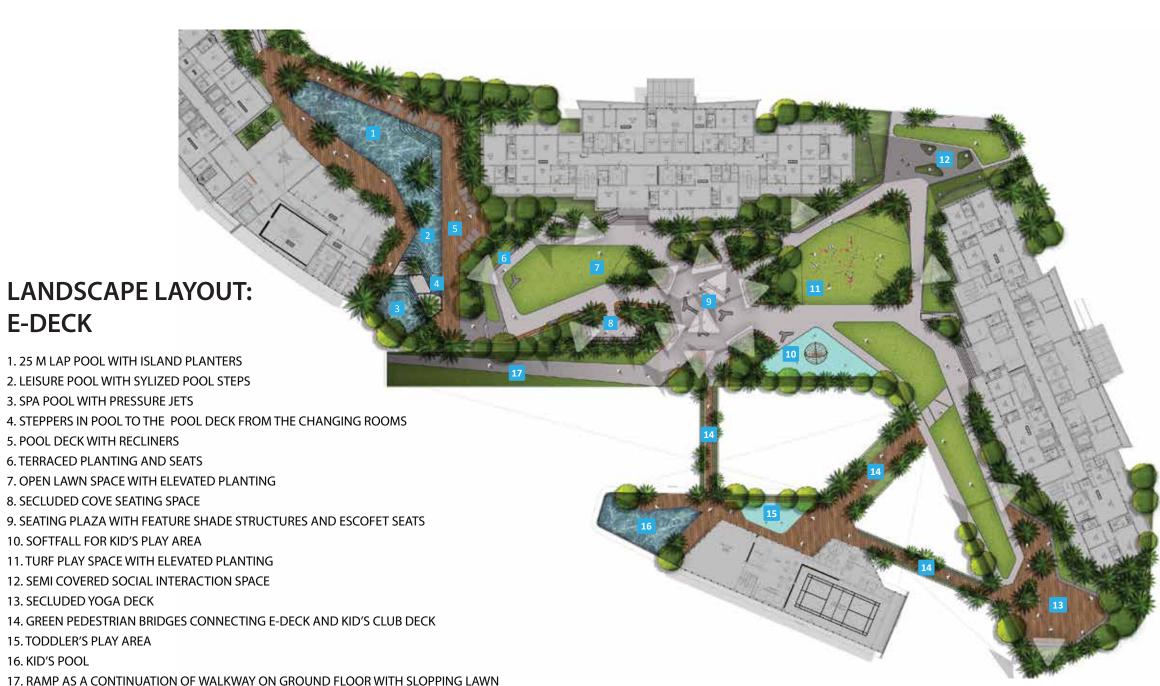

#### LANDSCAPE VIEW: E - DECK

#### LANDSCAPE VIEW: E - DECK

VIEW OF WHITE LOTUS CLUB 1

----- CLUB HOUSE 2

**CLUB HOUSE 1** 

**CLUB HOUSE 1** 

CLUB HOUSE 2