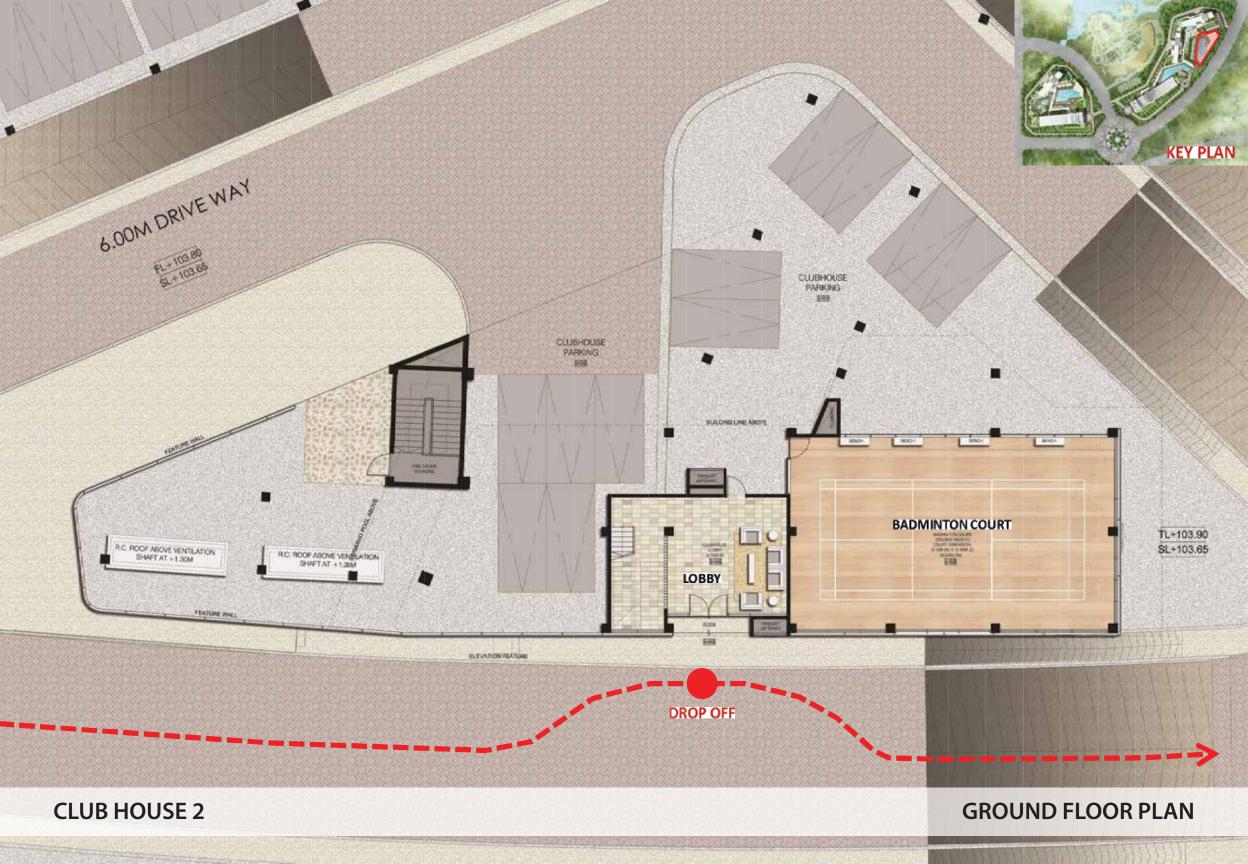

#### LANDSCAPE VIEW: E - DECK

VIEW OF WHITE LOTUS CLUB 1

----- CLUB HOUSE 2

**CLUB HOUSE 1** 

**CLUB HOUSE 1** 

CLUB HOUSE 2