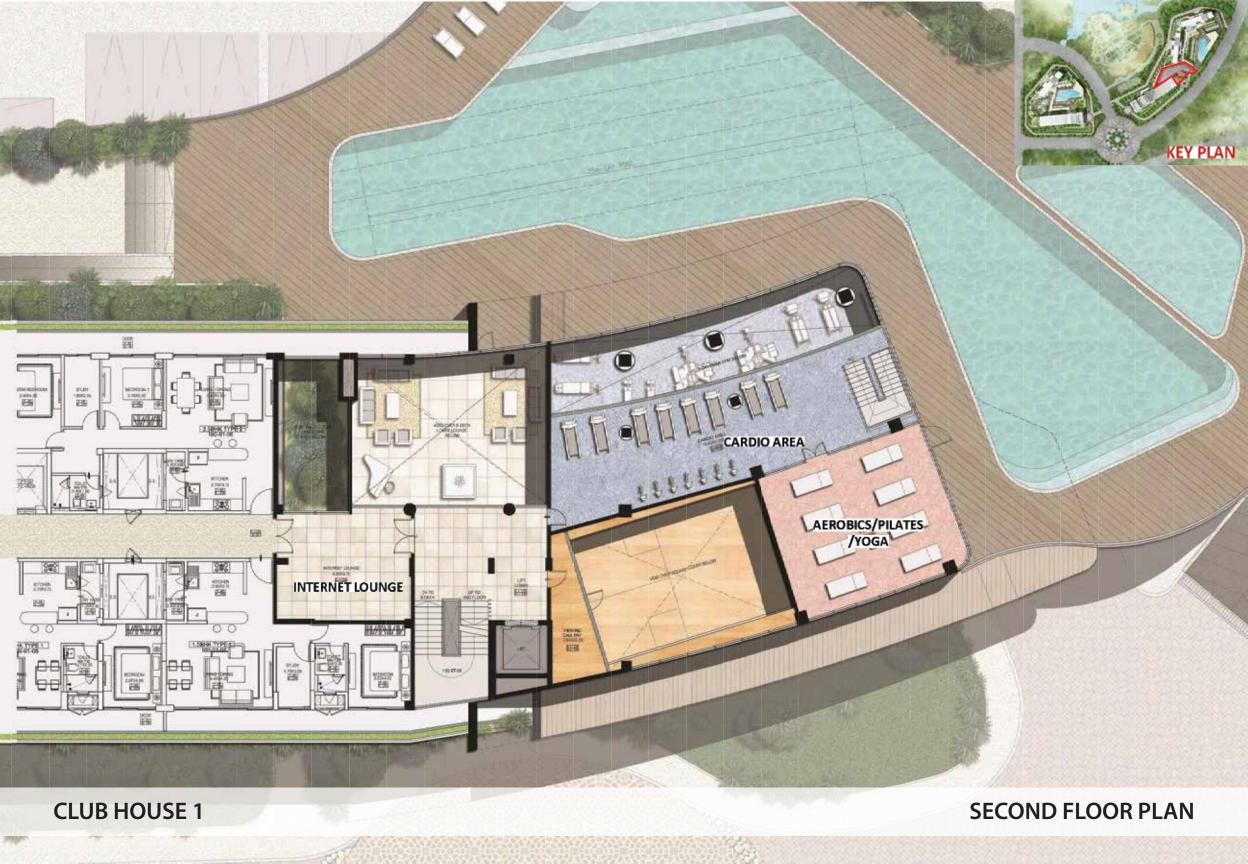

INDIA'S FIRST HOMES
MARVELED BY SWAROVSKI





AMANORA®

GATEWAY

TOWERS 1



## AMANORA® GATEWAY TOWERS 1



# AMANORA GATEWAY TOWERS 1

#### LANDSCAPE VIEW: E - DECK





# AMANORA° GATEWAY TOWERS 1

#### LANDSCAPE VIEW: E - DECK





# AMANORA GATEWAY TOWERS 1

#### LANDSCAPE VIEW: E - DECK









VIEW OF WHITE LOTUS CLUB 1



----- CLUB HOUSE 2

**CLUB HOUSE 1** 

**CLUB HOUSE 1** 

CLUB HOUSE 2





## MINI THEATRE



MUSIC ROOM



### SPA





POOL



ENTRANCE LOBBY OF CLUB HOUSE





CARDIO AREA



YOGA



### INTERNET AREA





### MULTIPURPOSE GAMES



### MULTIPURPOSE HALL











## SKY LOUNGE



SKY LOUNGE – OBSERVATORY DECK ON 23RD FLOOR



SKY LOUNGE – INFINITY POOL ON 23RD FLOOR



**GATEWAY PLAN** 



GRAND GATEWAY MAIN LOBBY



GATEWAY BUSINESS LOUNGE



GATEWAY WAITING LOUNGE



TOWER 98/99 LOBBY