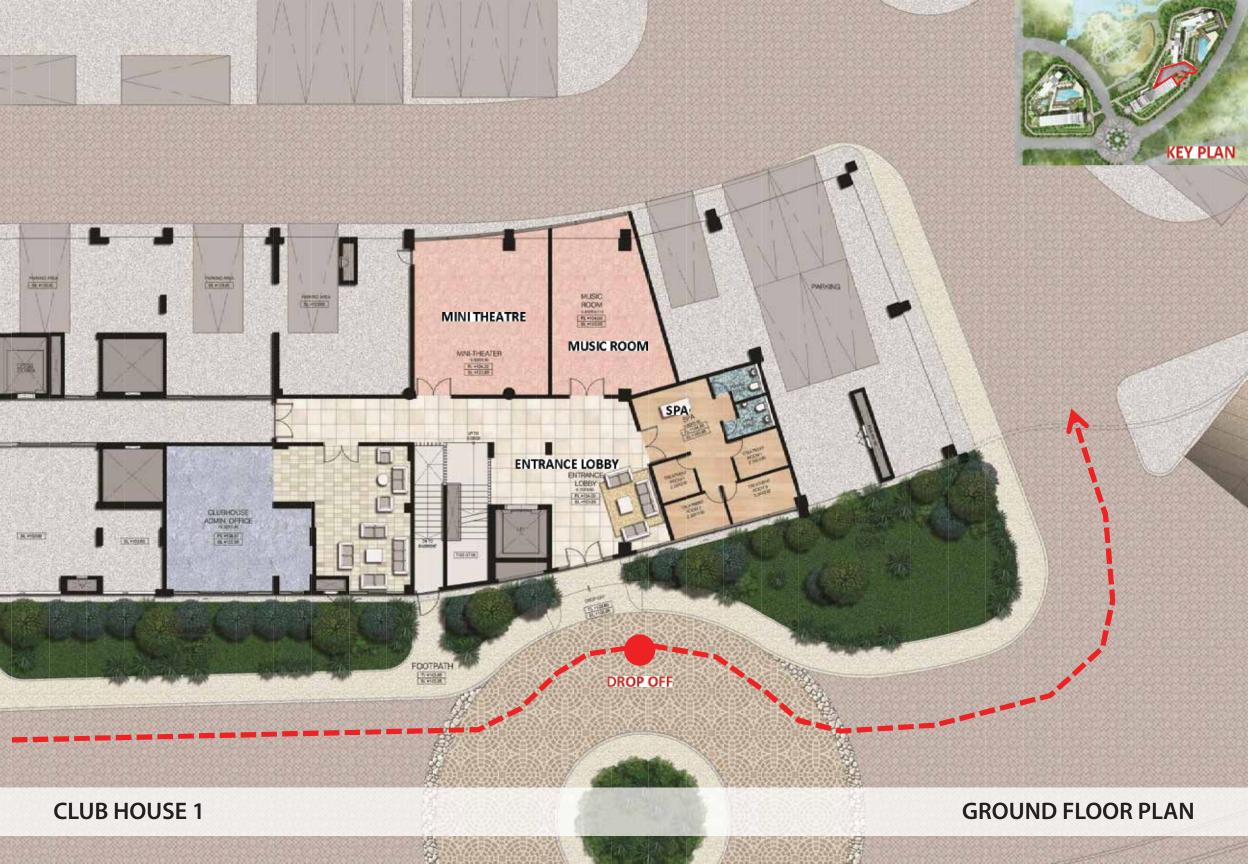

## MINI THEATRE

MUSIC ROOM

### SPA

POOL

ENTRANCE LOBBY OF CLUB HOUSE

CARDIO AREA

YOGA