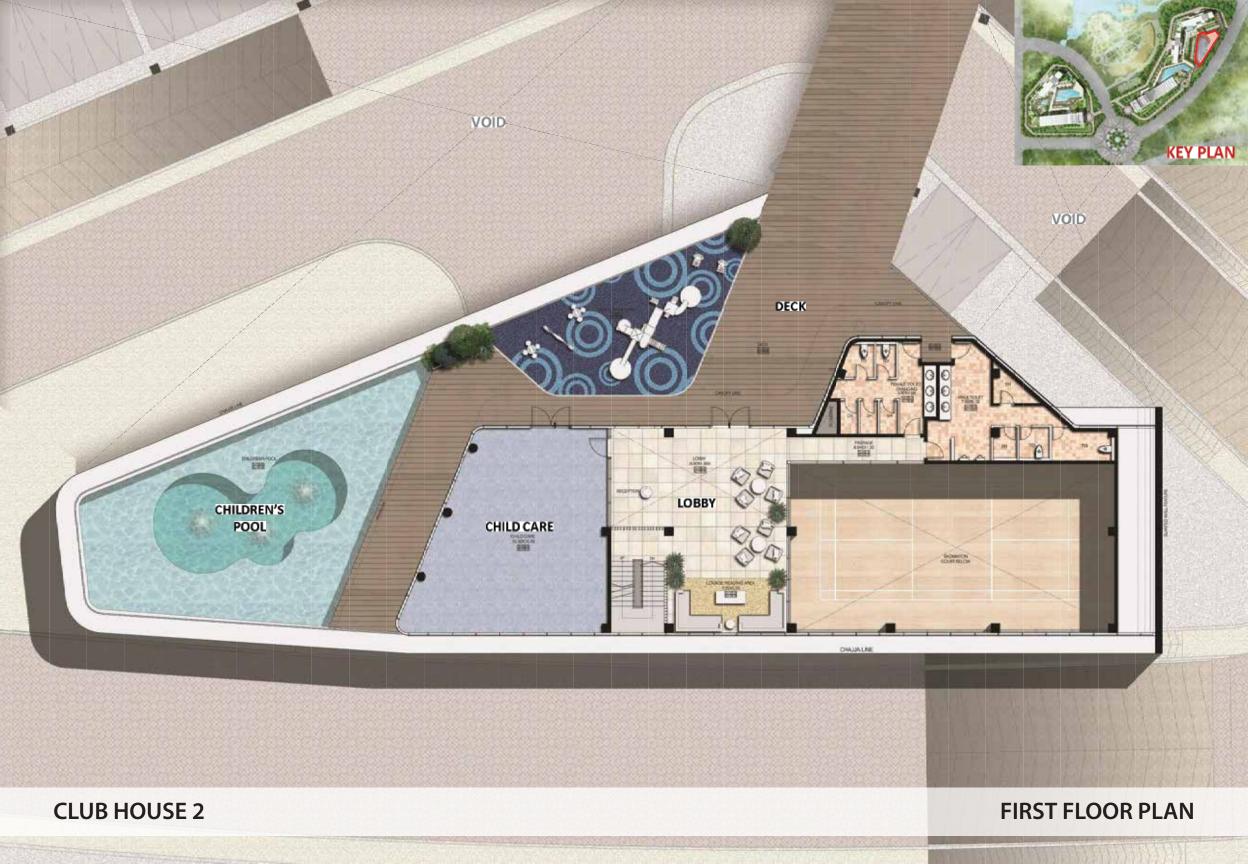

#### LANDSCAPE VIEW: E - DECK

VIEW OF WHITE LOTUS CLUB 1

----- CLUB HOUSE 2

**CLUB HOUSE 1** 

**CLUB HOUSE 1** 

CLUB HOUSE 2