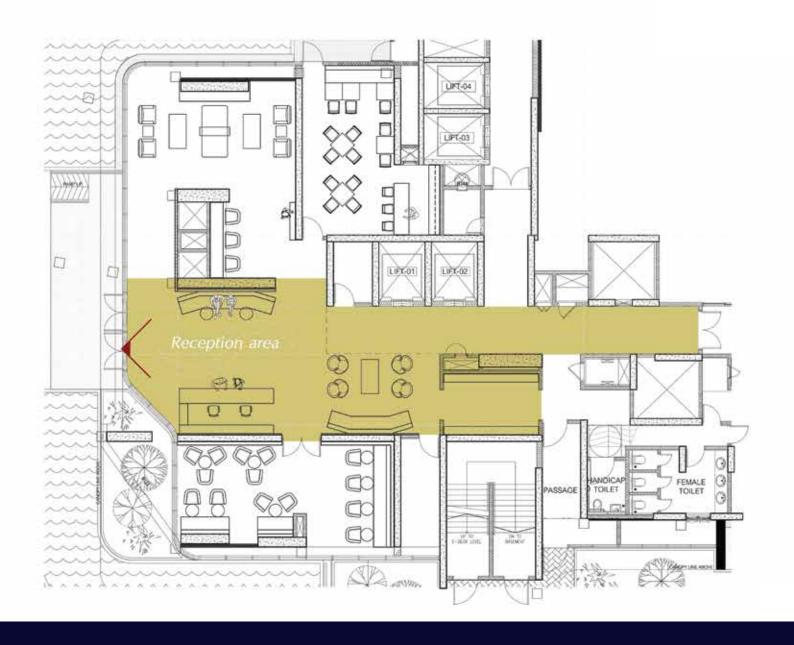

## SKY LOUNGE

SKY LOUNGE – OBSERVATORY DECK ON 23RD FLOOR

SKY LOUNGE – INFINITY POOL ON 23RD FLOOR

**GATEWAY PLAN** 

GRAND GATEWAY MAIN LOBBY

GATEWAY BUSINESS LOUNGE

GATEWAY WAITING LOUNGE

TOWER 98/99 LOBBY