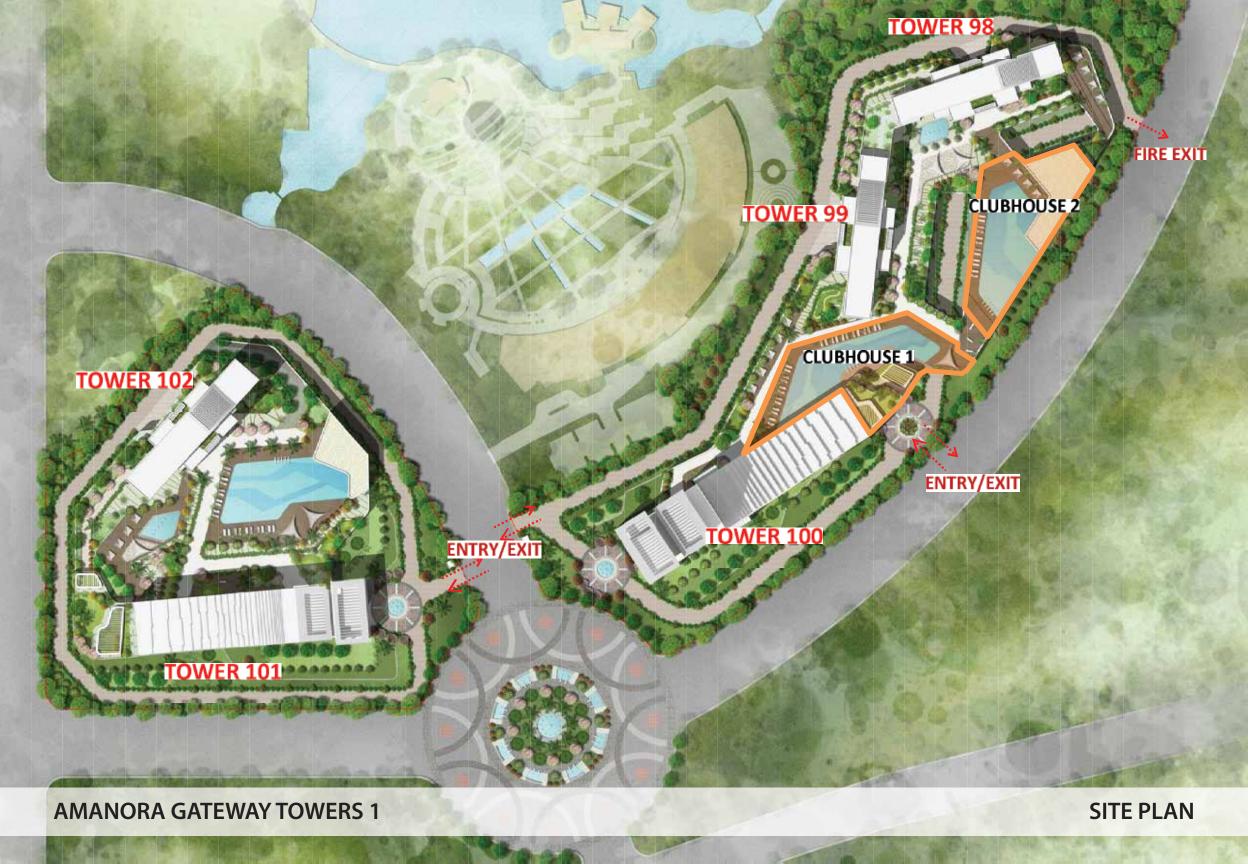

INDIA'S FIRST HOMES
MARVELED BY SWAROVSKI





AMANORA®

GATEWAY

TOWERS 1



## AMANORA® GATEWAY TOWERS 1



# AMANORA GATEWAY TOWERS 1

#### LANDSCAPE VIEW: E - DECK





# AMANORA° GATEWAY TOWERS 1

#### LANDSCAPE VIEW: E - DECK





# AMANORA GATEWAY TOWERS 1

#### LANDSCAPE VIEW: E - DECK









VIEW OF WHITE LOTUS CLUB 1



----- CLUB HOUSE 2

**CLUB HOUSE 1** 

**CLUB HOUSE 1** 

CLUB HOUSE 2





## MINI THEATRE



MUSIC ROOM



### SPA





POOL



ENTRANCE LOBBY OF CLUB HOUSE





CARDIO AREA



YOGA



### INTERNET AREA





### MULTIPURPOSE GAMES



### MULTIPURPOSE HALL











## SKY LOUNGE



SKY LOUNGE – OBSERVATORY DECK ON 23RD FLOOR



SKY LOUNGE – INFINITY POOL ON 23RD FLOOR



**GATEWAY PLAN** 



GRAND GATEWAY MAIN LOBBY



GATEWAY BUSINESS LOUNGE



GATEWAY WAITING LOUNGE



TOWER 98/99 LOBBY