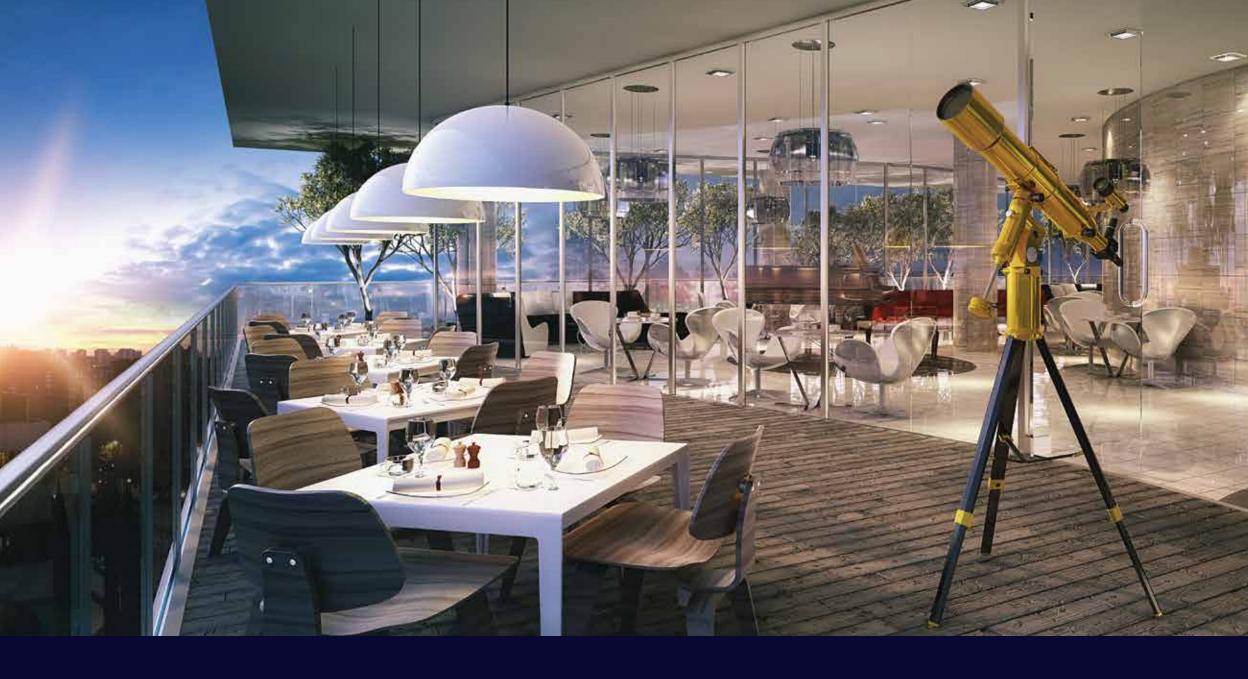

## SKY LOUNGE

SKY LOUNGE – OBSERVATORY DECK ON 23RD FLOOR

SKY LOUNGE – INFINITY POOL ON 23RD FLOOR

**GATEWAY PLAN** 

GRAND GATEWAY MAIN LOBBY

GATEWAY BUSINESS LOUNGE

GATEWAY WAITING LOUNGE

TOWER 98/99 LOBBY