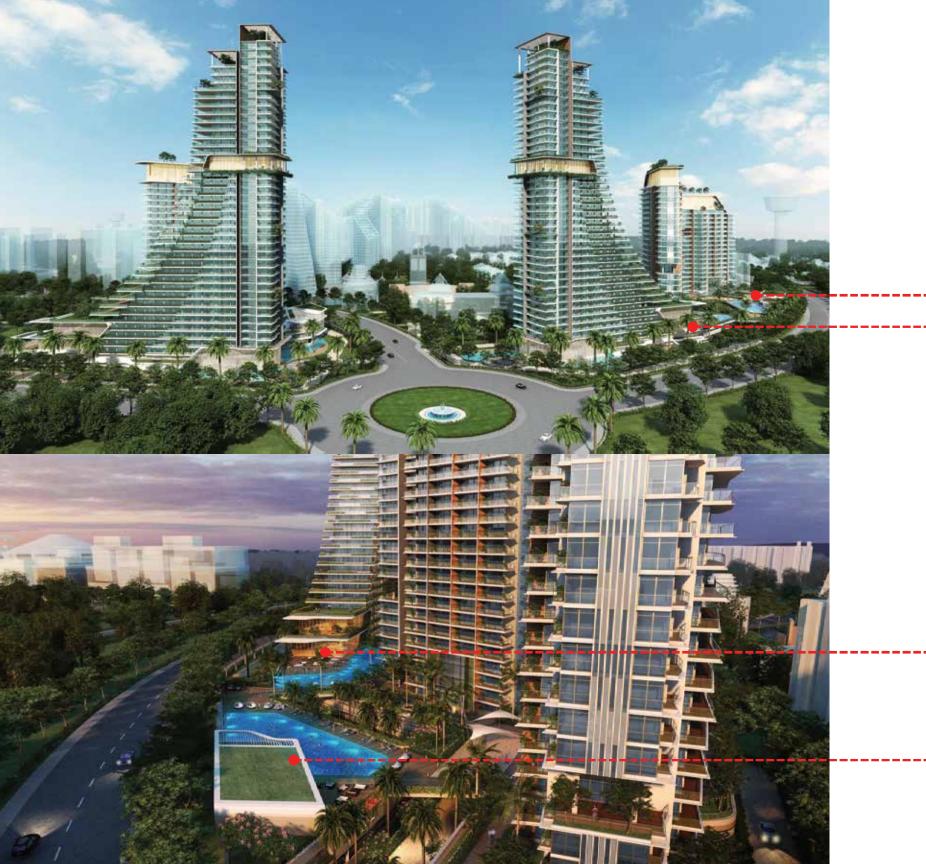

#### LANDSCAPE VIEW: E - DECK

VIEW OF WHITE LOTUS CLUB 1

----- CLUB HOUSE 2

**CLUB HOUSE 1** 

**CLUB HOUSE 1** 

CLUB HOUSE 2