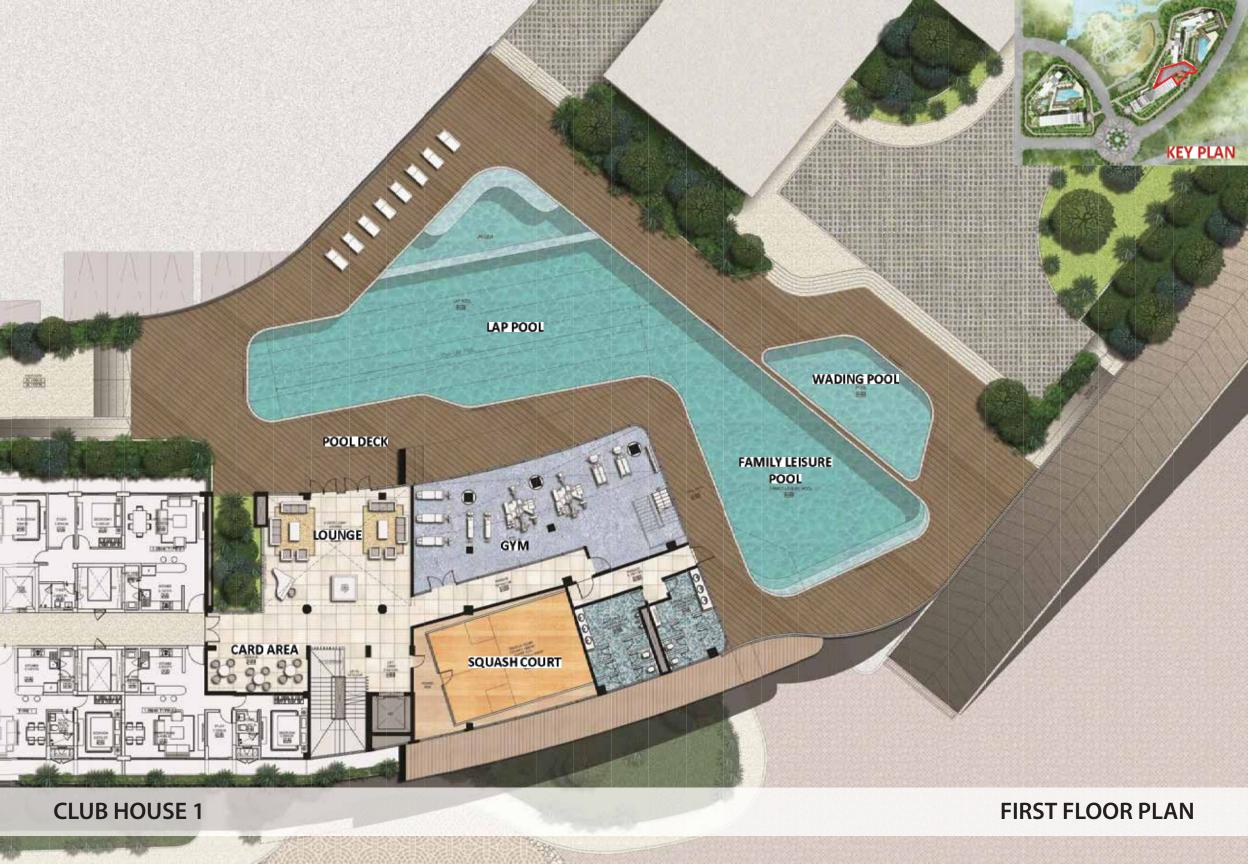

#### LANDSCAPE VIEW: E - DECK

VIEW OF WHITE LOTUS CLUB 1

----- CLUB HOUSE 2

**CLUB HOUSE 1** 

**CLUB HOUSE 1** 

CLUB HOUSE 2