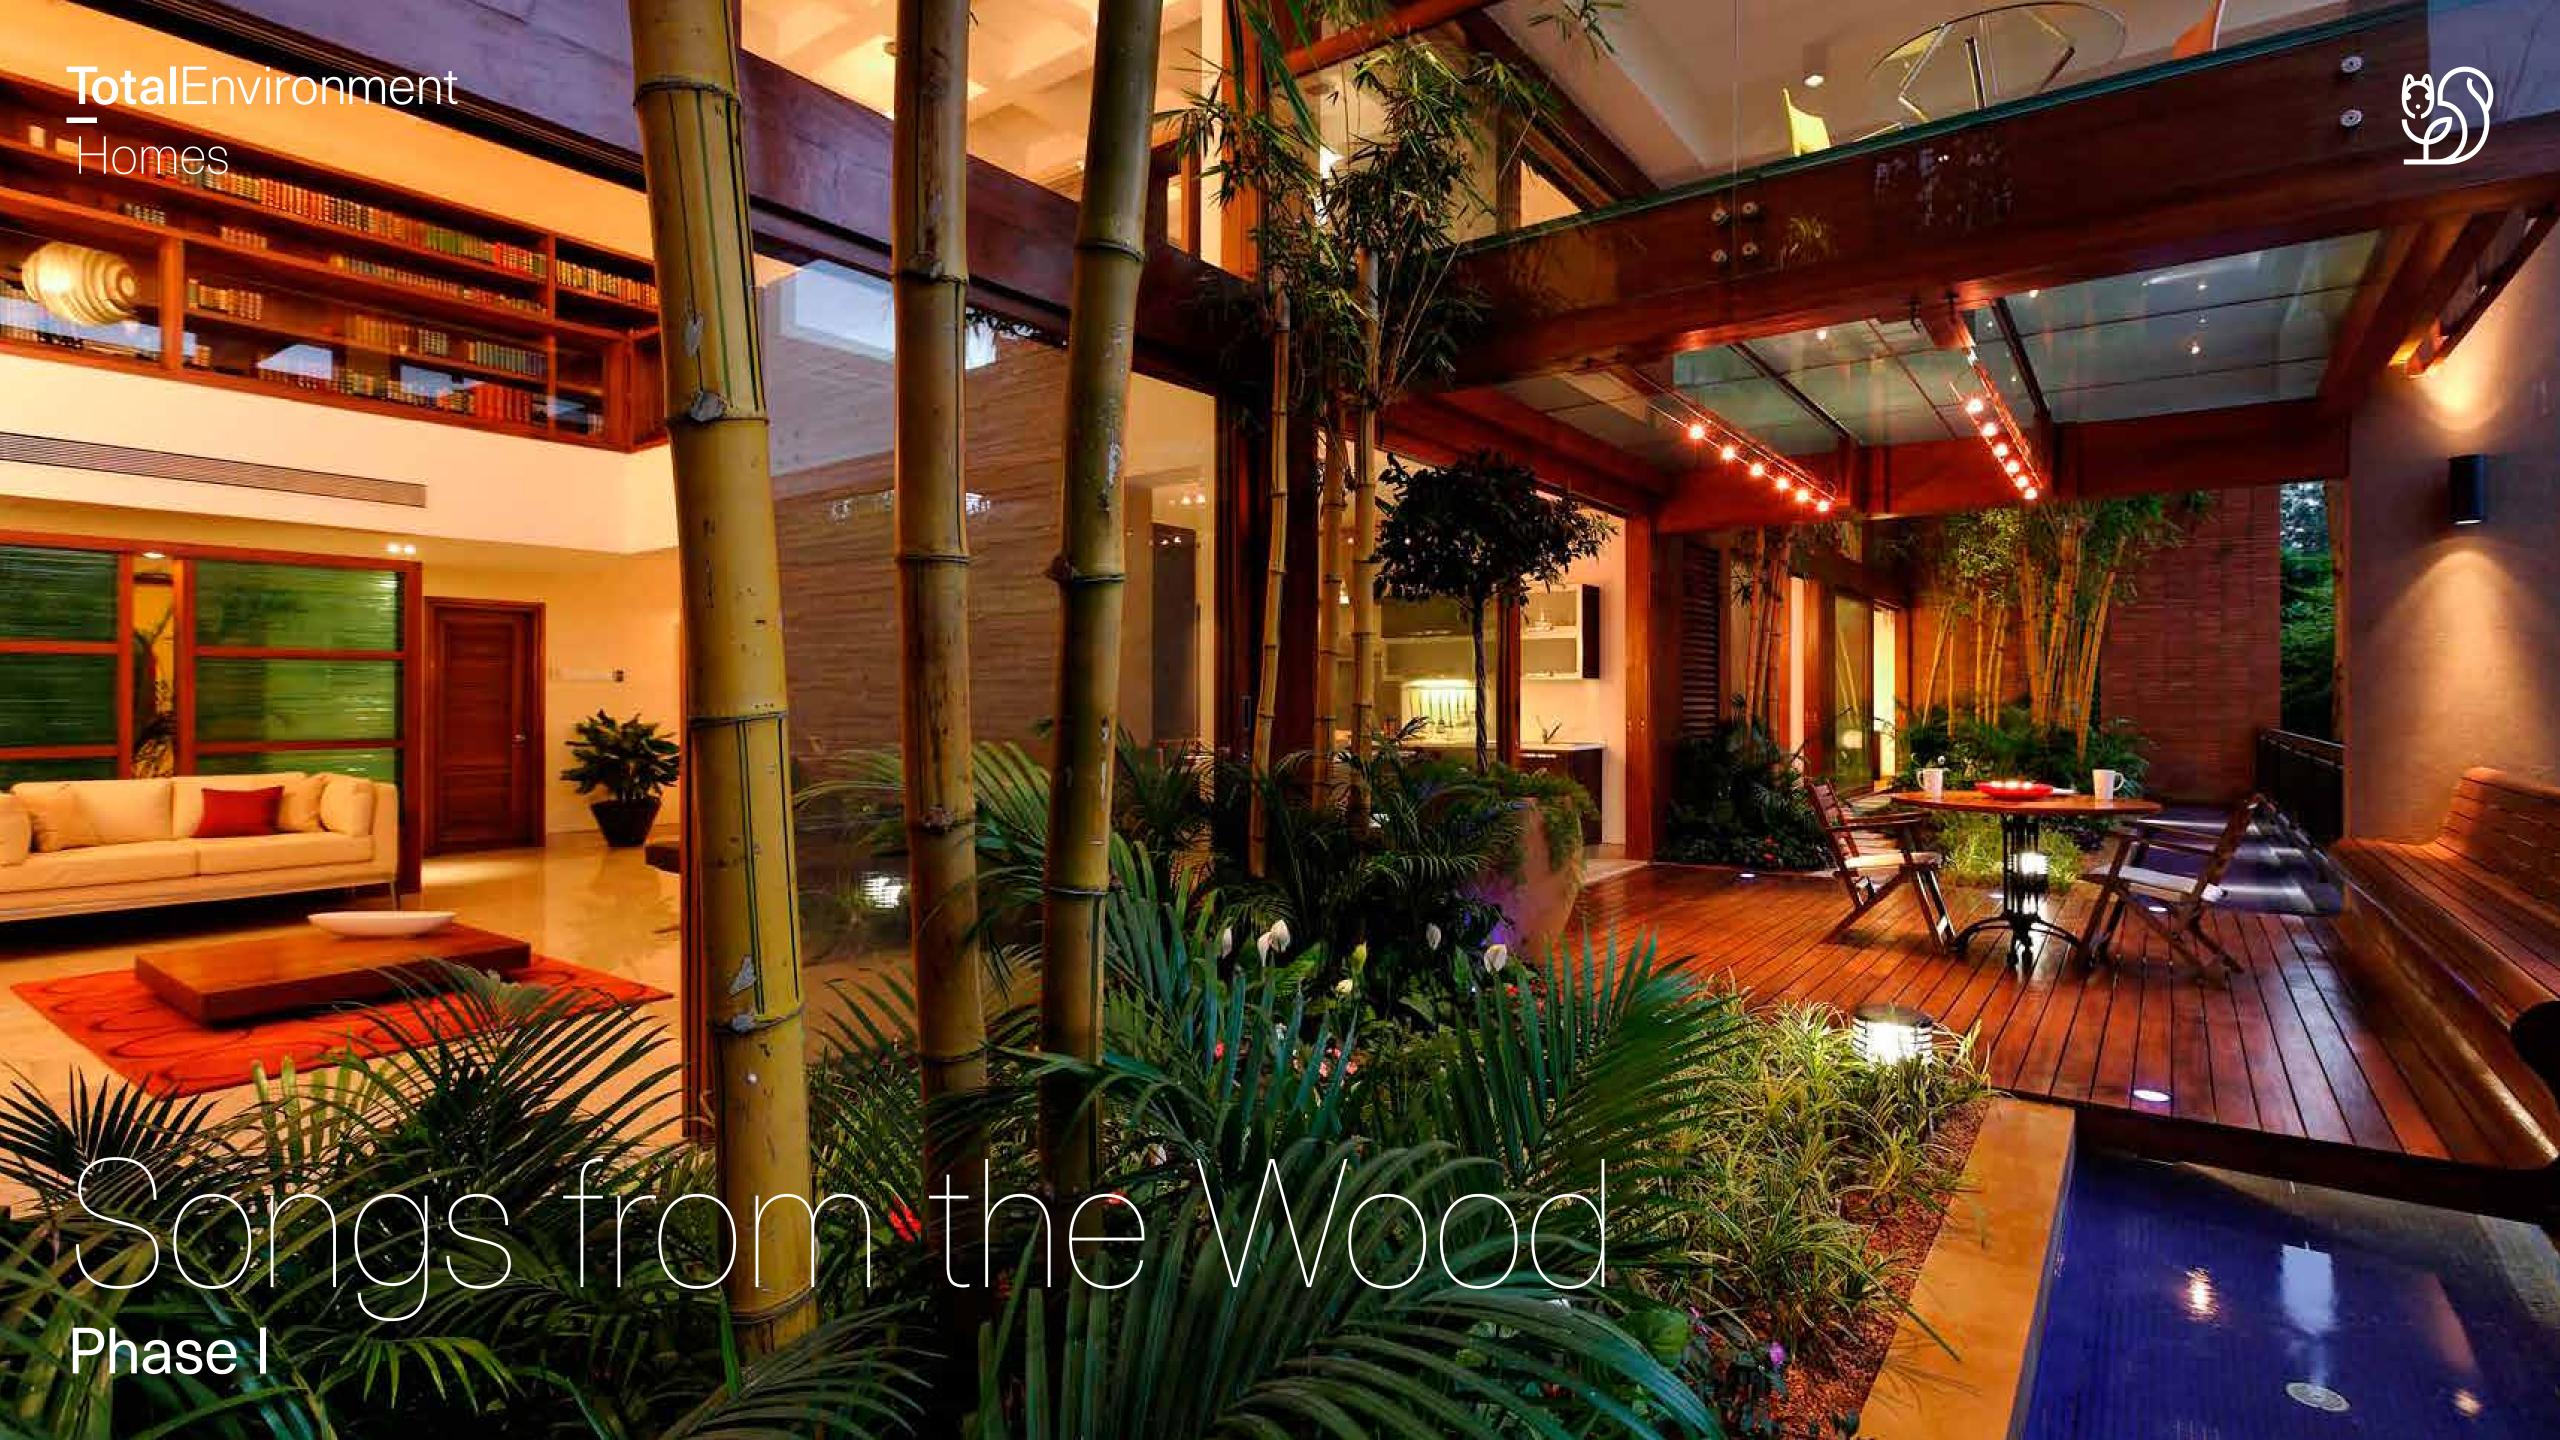

## Concept Note

Our second project in Pune stays true to our core philosophy of integrating design with nature. The central focus in each home is the garden and almost every room has a view of or access into this green space.

A large extent of the total land area is open for beautiful landscaping. This surrounds the homes with a lush green cover and gives ample breathing space.

Songs from the Wood is located in Uday Baug (off Solapur Road) in a serene and lush green environment. The project is located close to the Pune Race Course which was built in 1830 and covers 118.5 acres.