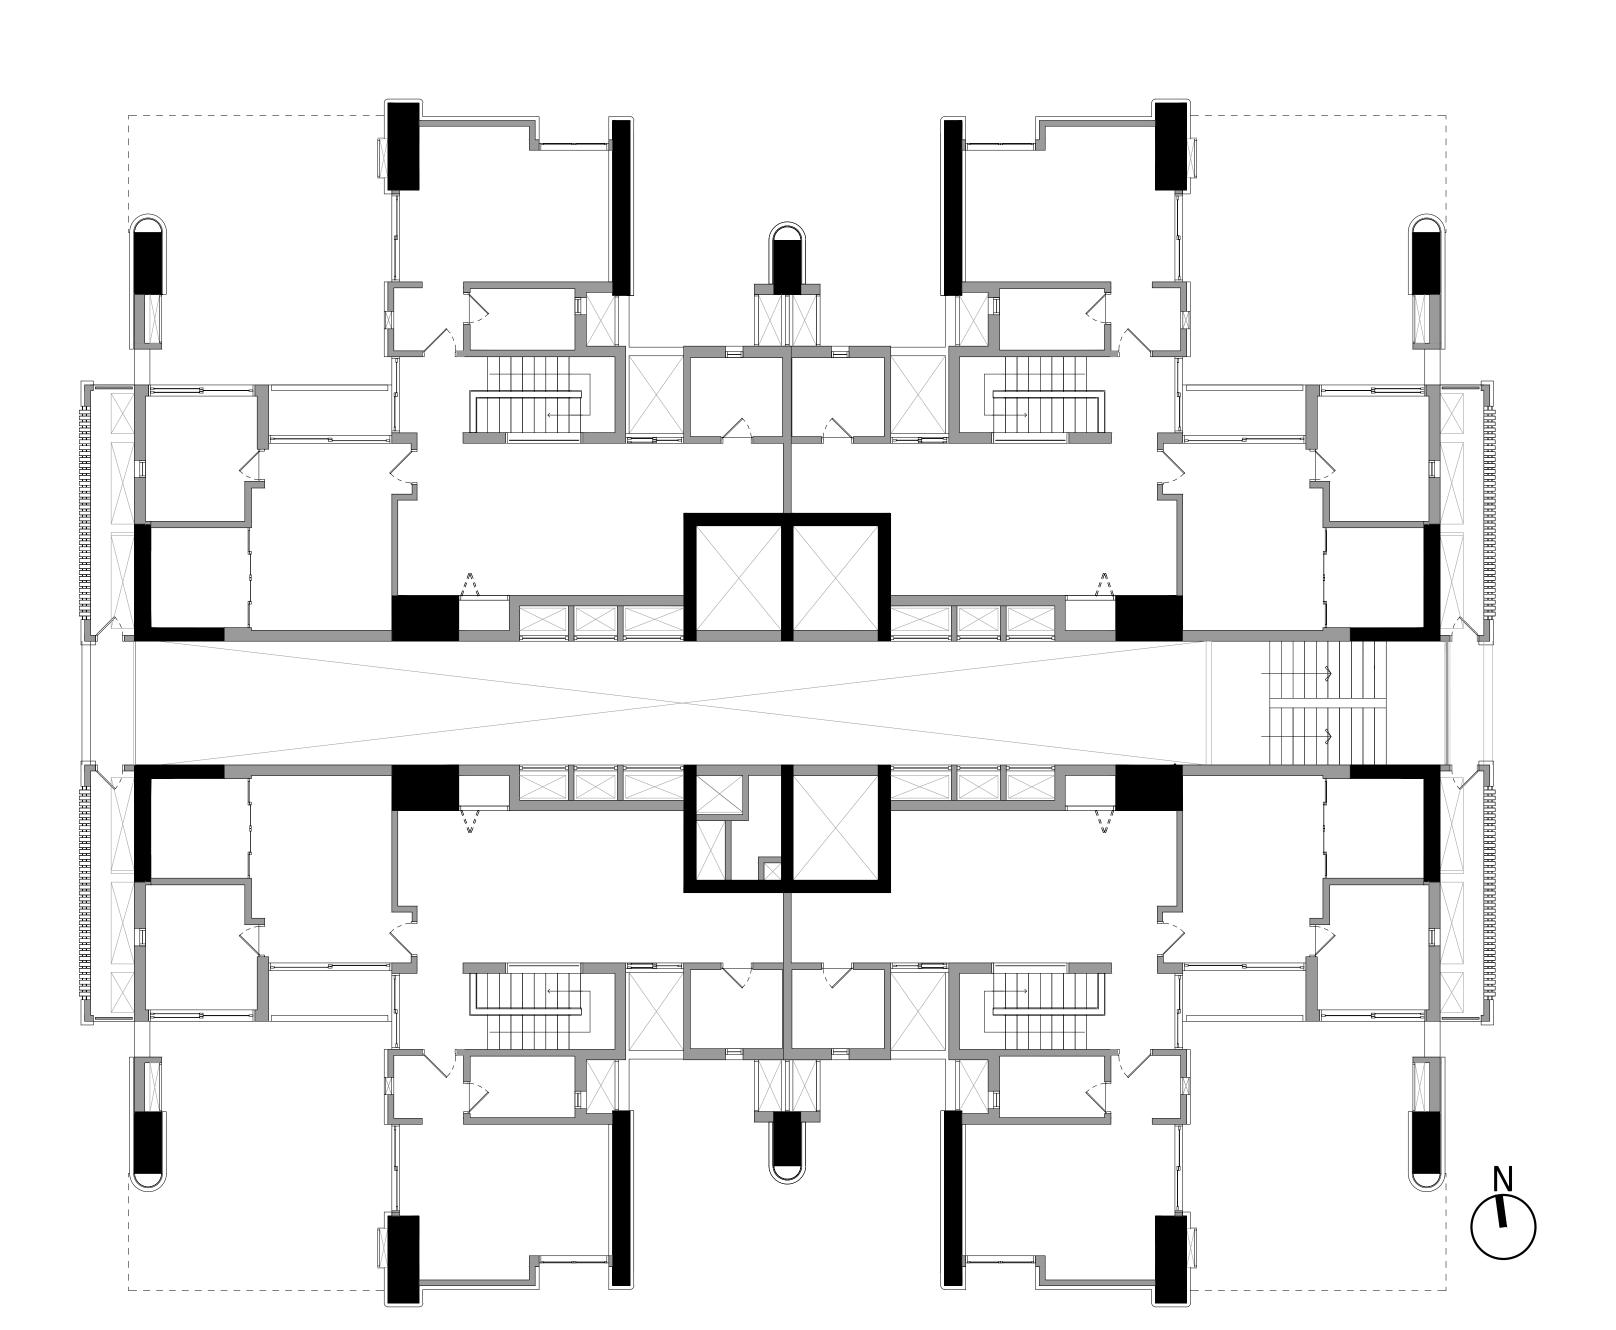

#### Block 1

(Level 4, 6, 8, 10)

#### Block 1

(Level 5, 7, 9, 11)

#### Block 1

(Level 12, 14, 16, 18, 20)

#### Block 1

(Level 13, 15, 17, 19, 21)