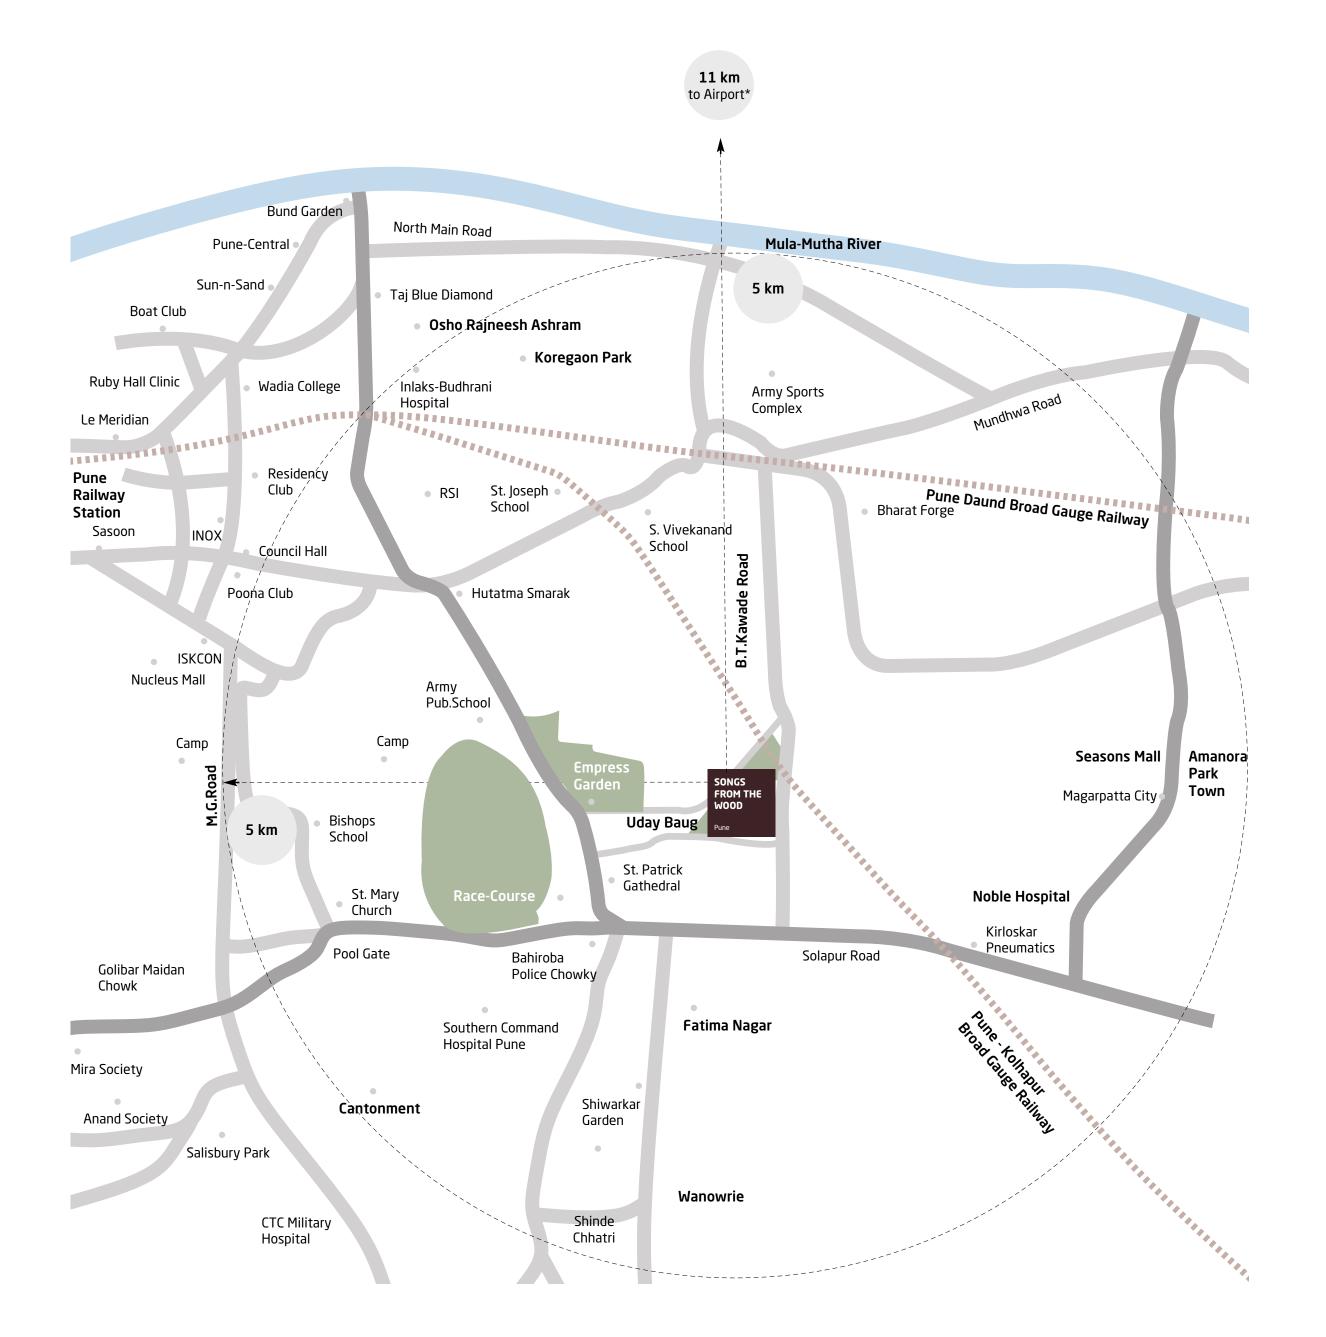

### Location Map

#### Location

|                            | r                             |
|----------------------------|-------------------------------|
| Distance from CBD [Km]     | 5.0 km to MG Road             |
| Distance from Airport [Km] | 11.0 km to Airport            |
| Nearest Hospital [Km]      | 6.0 km to Ruby Hall Clinic    |
| Nearest Good School [Km]   | 4.0 km to The Bishop's School |
| Nearest Upmarket Mall [Km] | 5.2 km to Seasons Mall        |
| Nearest 5 Star Hotel [Km]  | 5.0 km to Vivanta by Taj      |