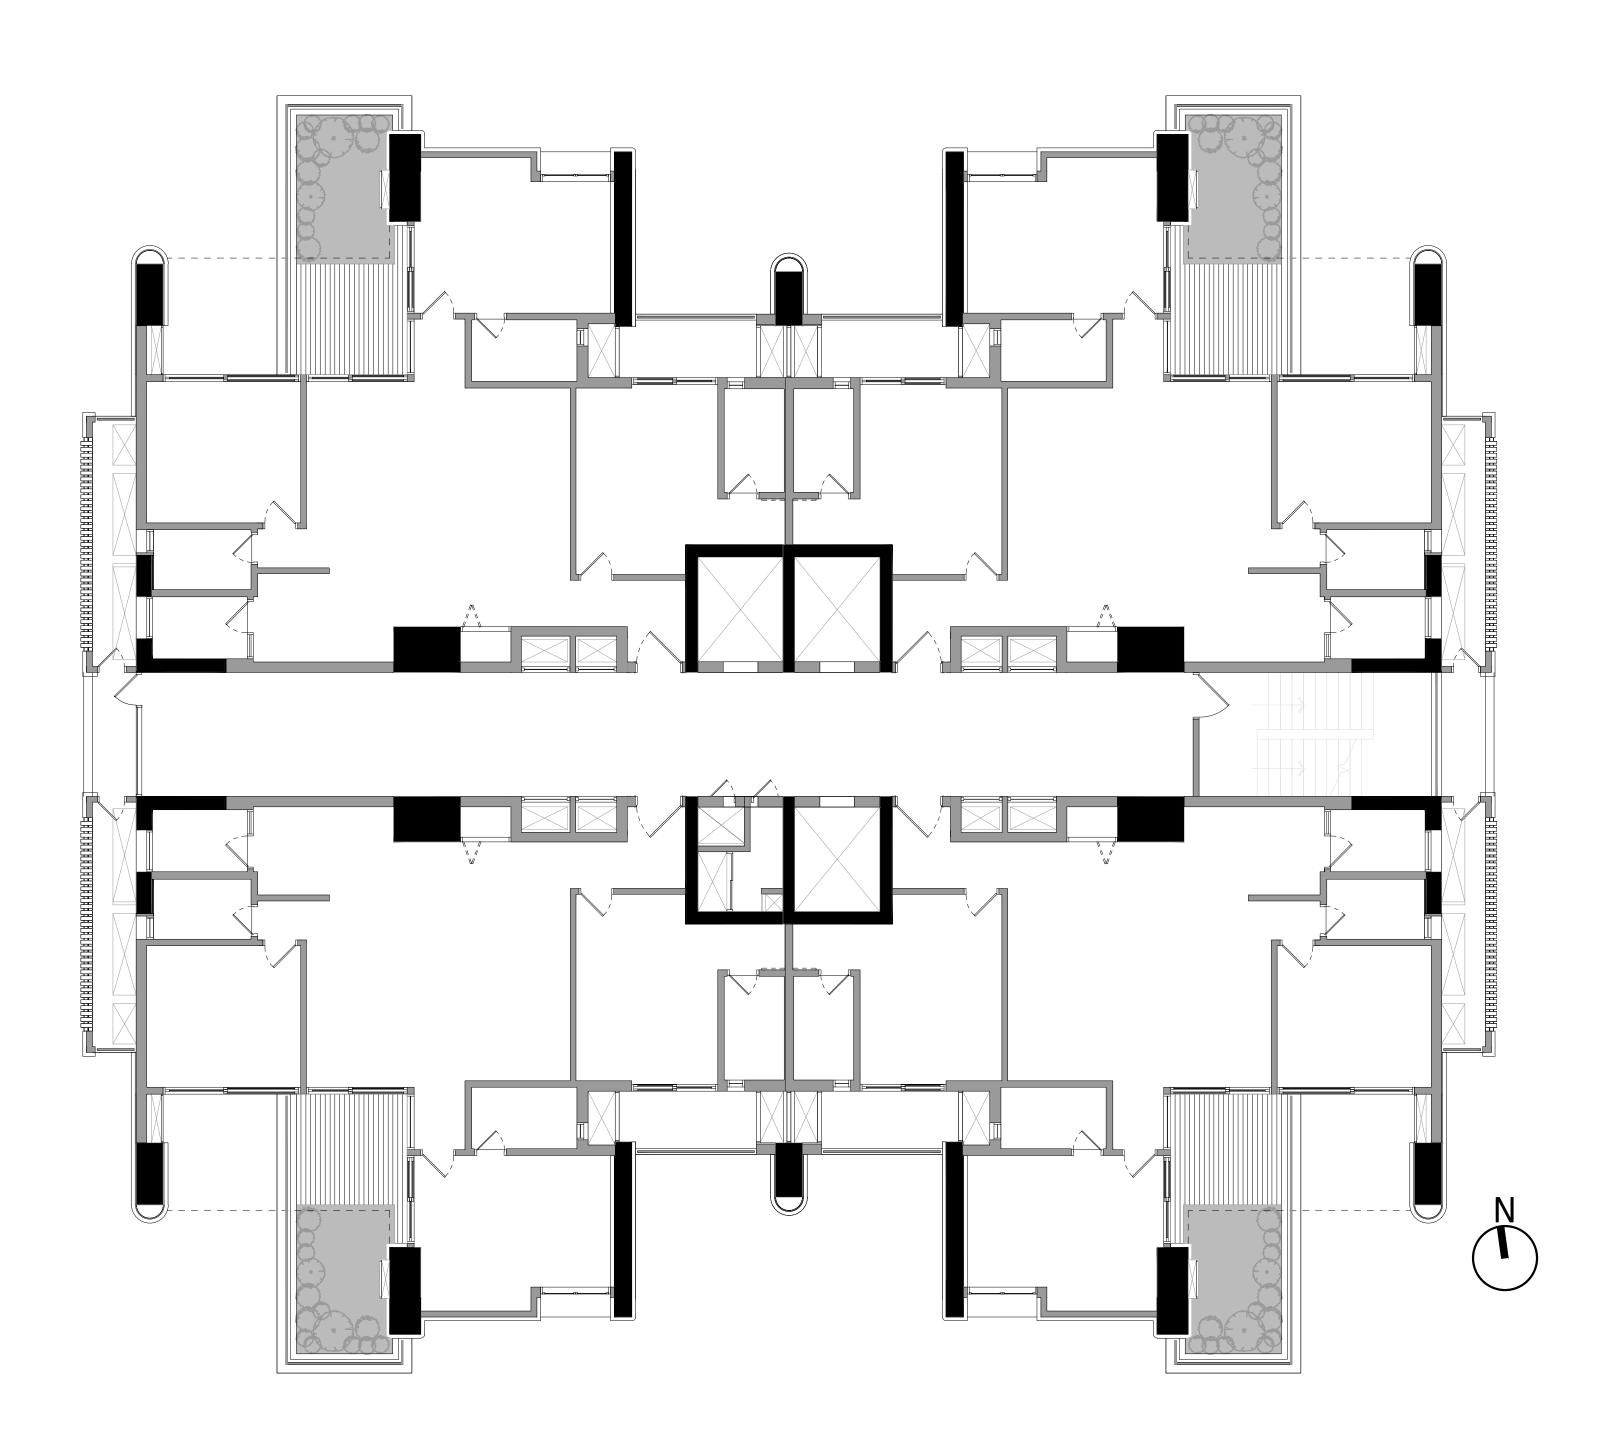

#### Block 2

(Level 4, 8, 12)

Block 02

20412081

2121

Block 02

2044

2084

### (4)

Block 2

(Level 5, 7, 9, 11, 13)