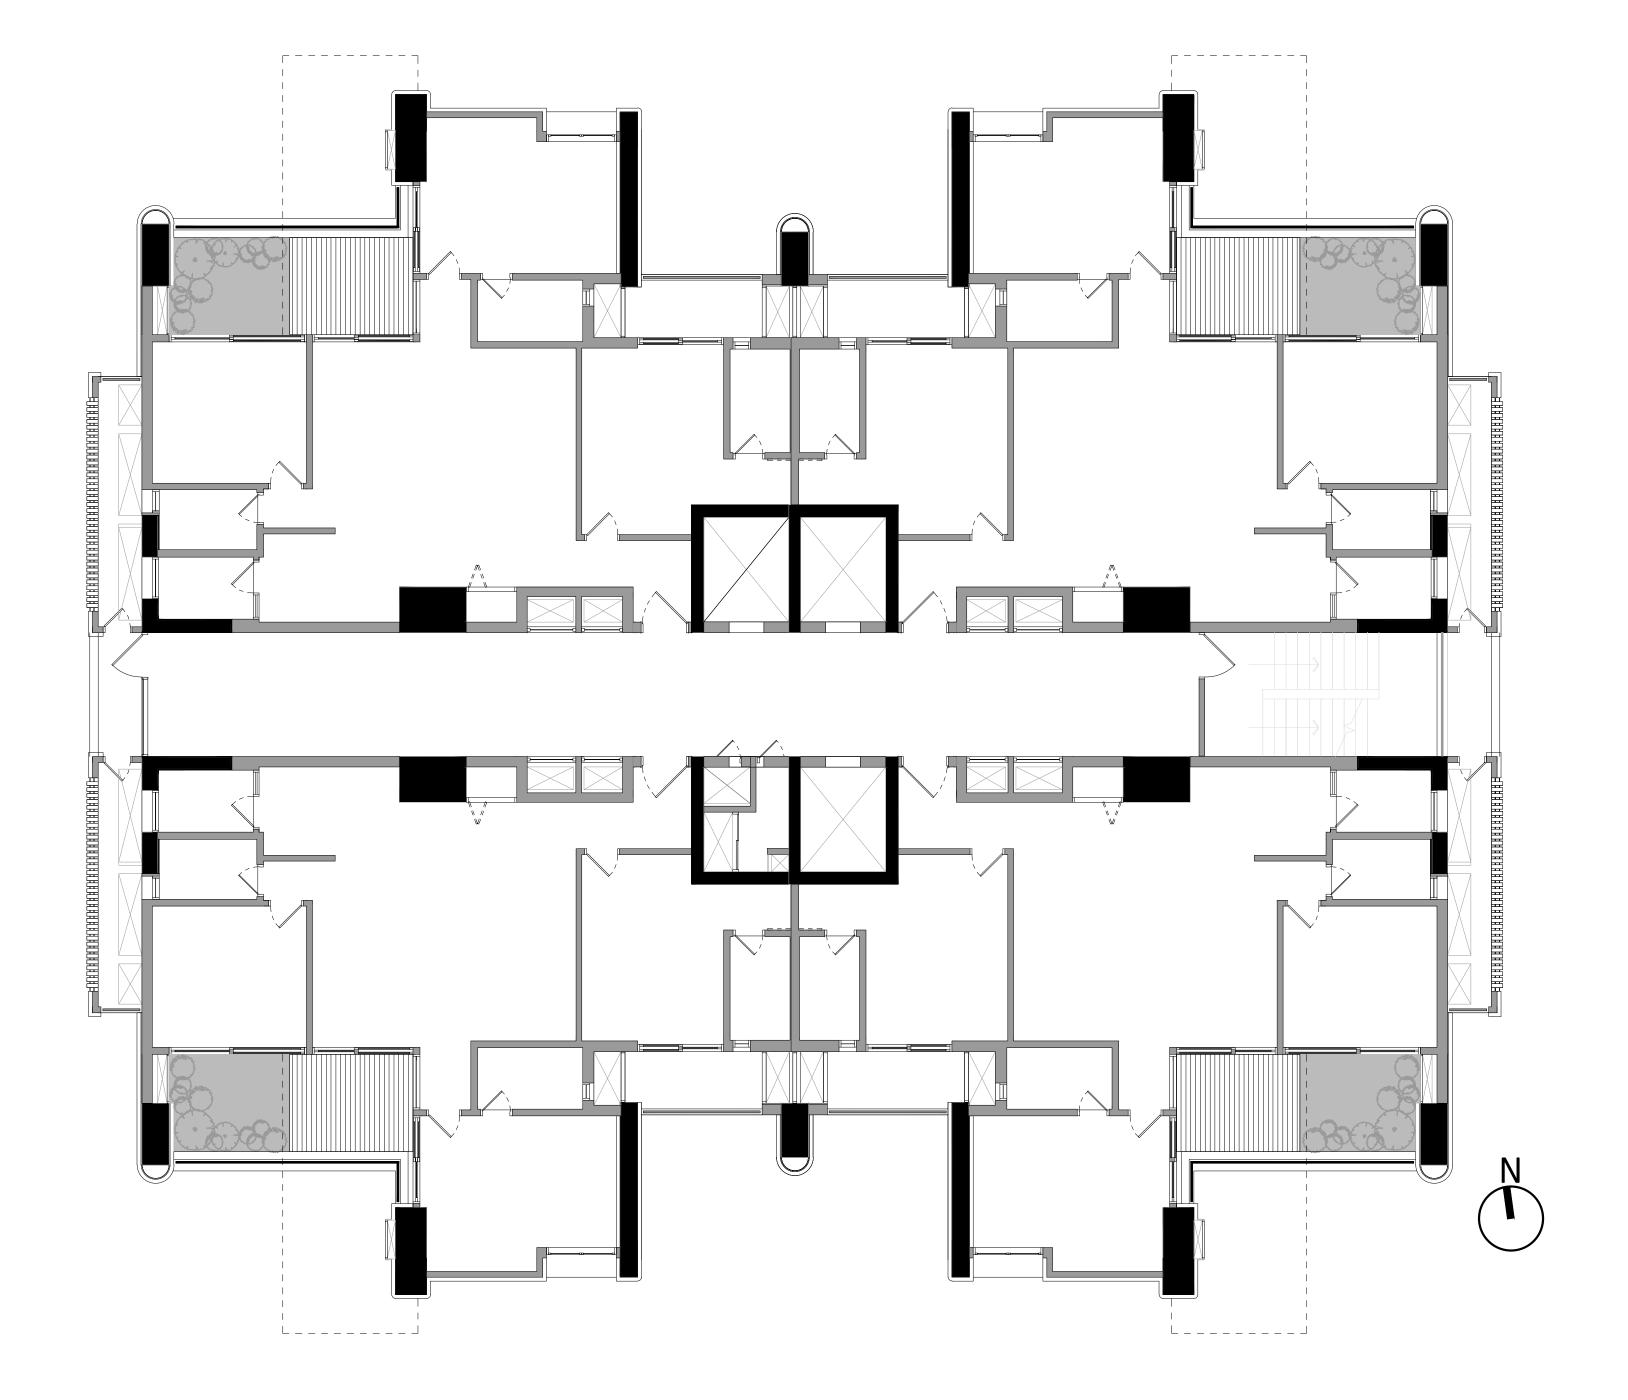

#### Block 01

Block 02

2042

2082

2122

#### Block 2

(Level 4, 8, 12)

Block 02

20412081

2121

Block 02

2044

2084

2124

Block 02

Block 02

2062

2102

Block 2

(Level 6, 10)

Block 02

2061

2101

Block 02

2064

2104

Block 02