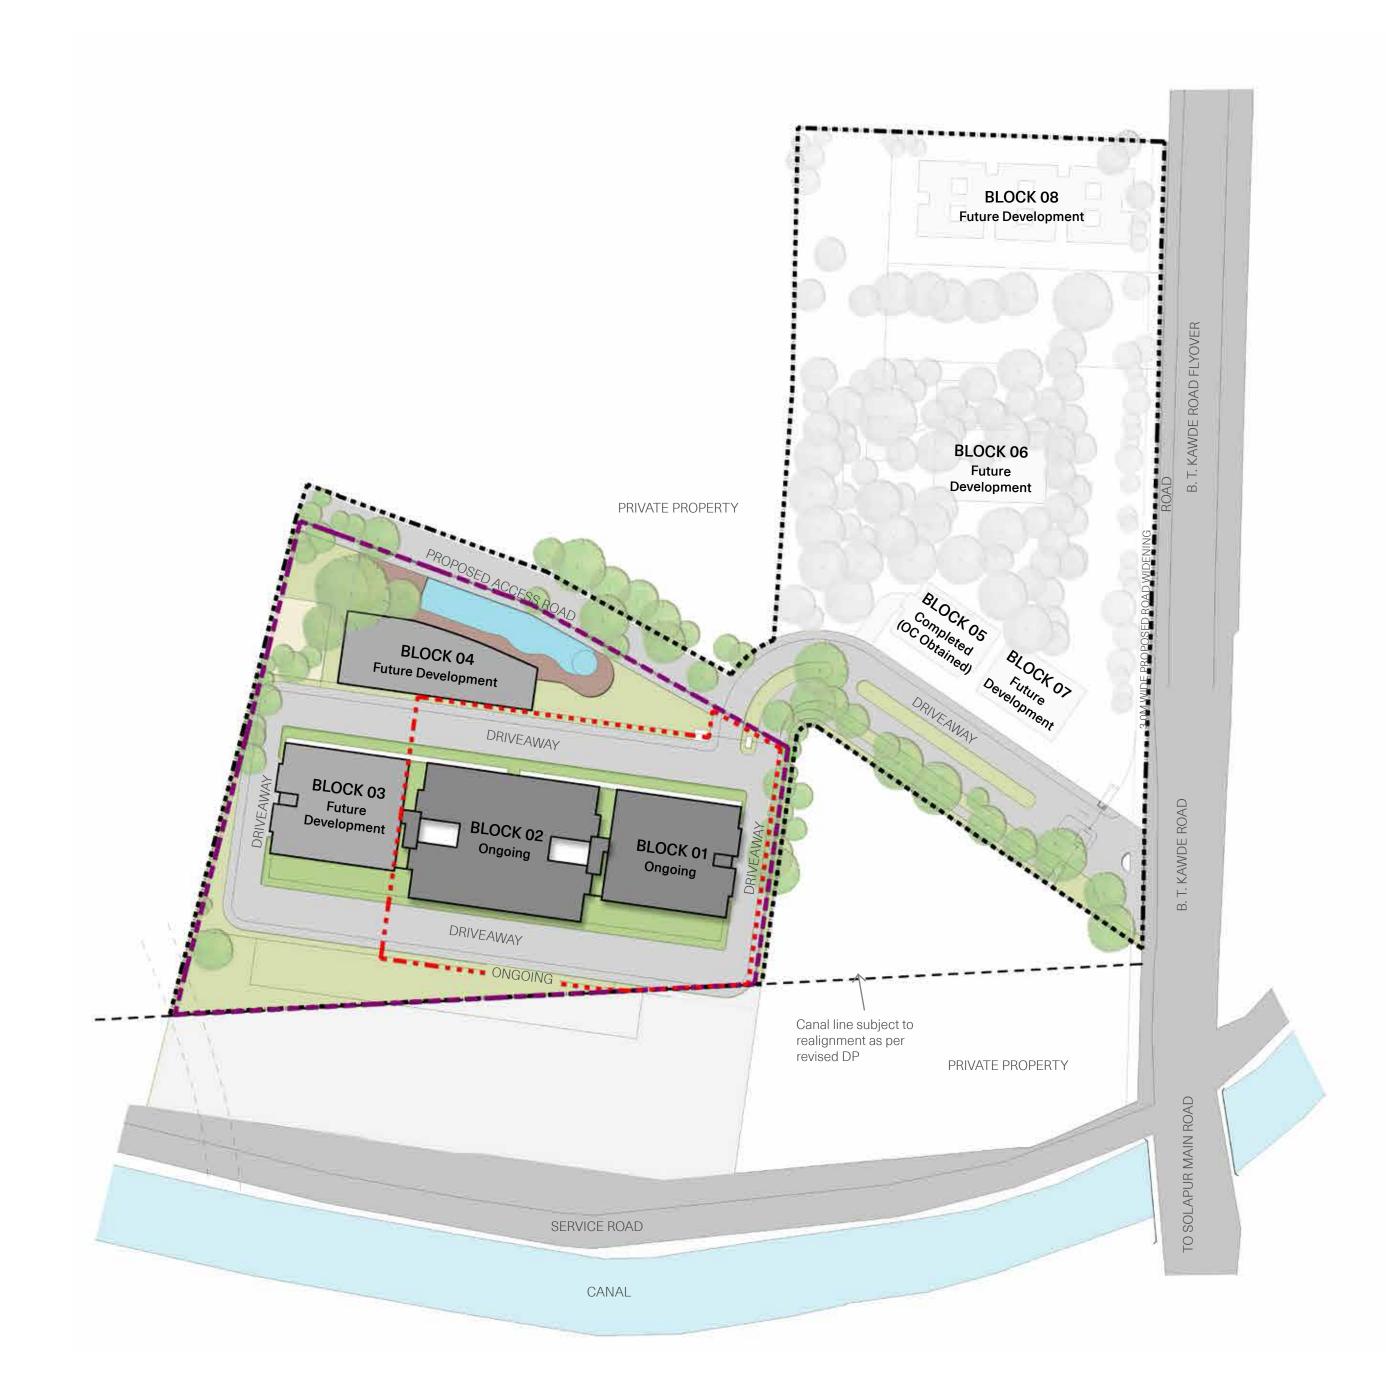

### Master Plan

#### Legend

**01** B01 Residential (LG+3P+18FL)

02 B02 Residential (LG+3P+10FL)

**LG**: Lower Ground

**P**: Parking

**FL**: Floor

Master Development Land

Residential Land

Project Land