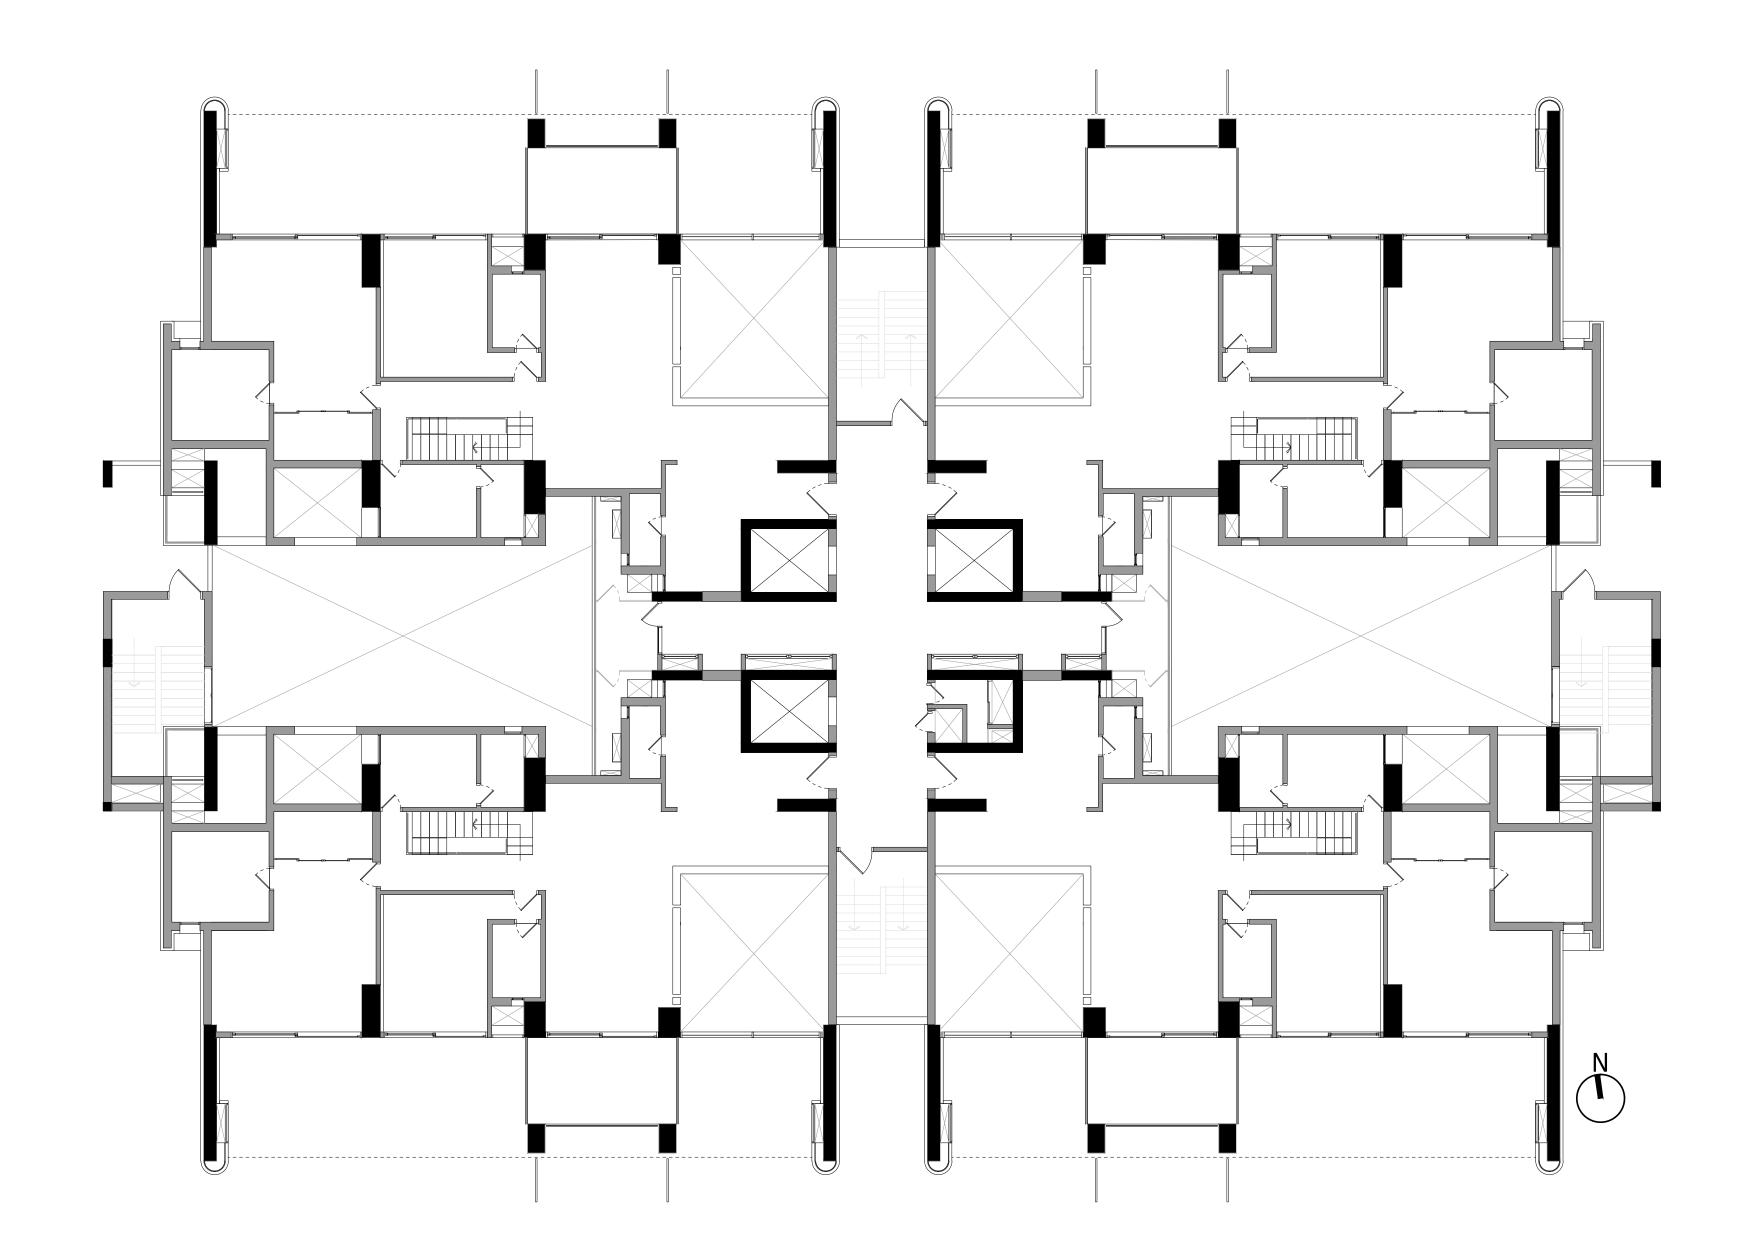

gend

**01** B01 Residential (LG+3P+18FL)

02 B02 Residential (LG+3P+10FL)

**LG**: Lower Ground

**P**: Parking

**FL**: Floor

Master Development Land

Residential Land

Project Land

# (4)

#### Block 1

(Level 4, 6, 8, 10)

#### Block 01

#### Block 01



Block 01

Block 01

#### Block 1

(Level 5, 7, 9, 11)





#### Block 1

(Level 12, 14, 16, 18, 20)

#### Block 01

#### Block 01





#### Block 01

#### Block 01

#### Block 1

(Level 13, 15, 17, 19, 21)

#### Block 01

#### Block 01





#### Block 01

#### Block 01

Block 02

2042

2082

2122

#### Block 2

(Level 4, 8, 12)

Block 02

20412081

2121

Block 02

2044

2084

2124

Block 02



Block 02

2062

2102

Block 2

(Level 6, 10)

Block 02

2061

2101

Block 02

2064

2104

Block 02

### (4)

Block 2

(Level 5, 7, 9, 11, 13)



### Location Map





### Fact File

#### Songs from the Wood

Pune

#### Project

| Master Development Land Area                     | 22222 74 sam                               |
|--------------------------------------------------|--------------------------------------------|
| iviaster Developinent Land Area                  | 32828.74 sqm                               |
| Residential Development Land Area                | 13709.8 sqm                                |
| Project Land Area                                | 6974.5 sqm                                 |
| Total Number of Units in Residential Development | 188                                        |
| Number of Units in Project                       | 76                                         |
| Available Products in Proje