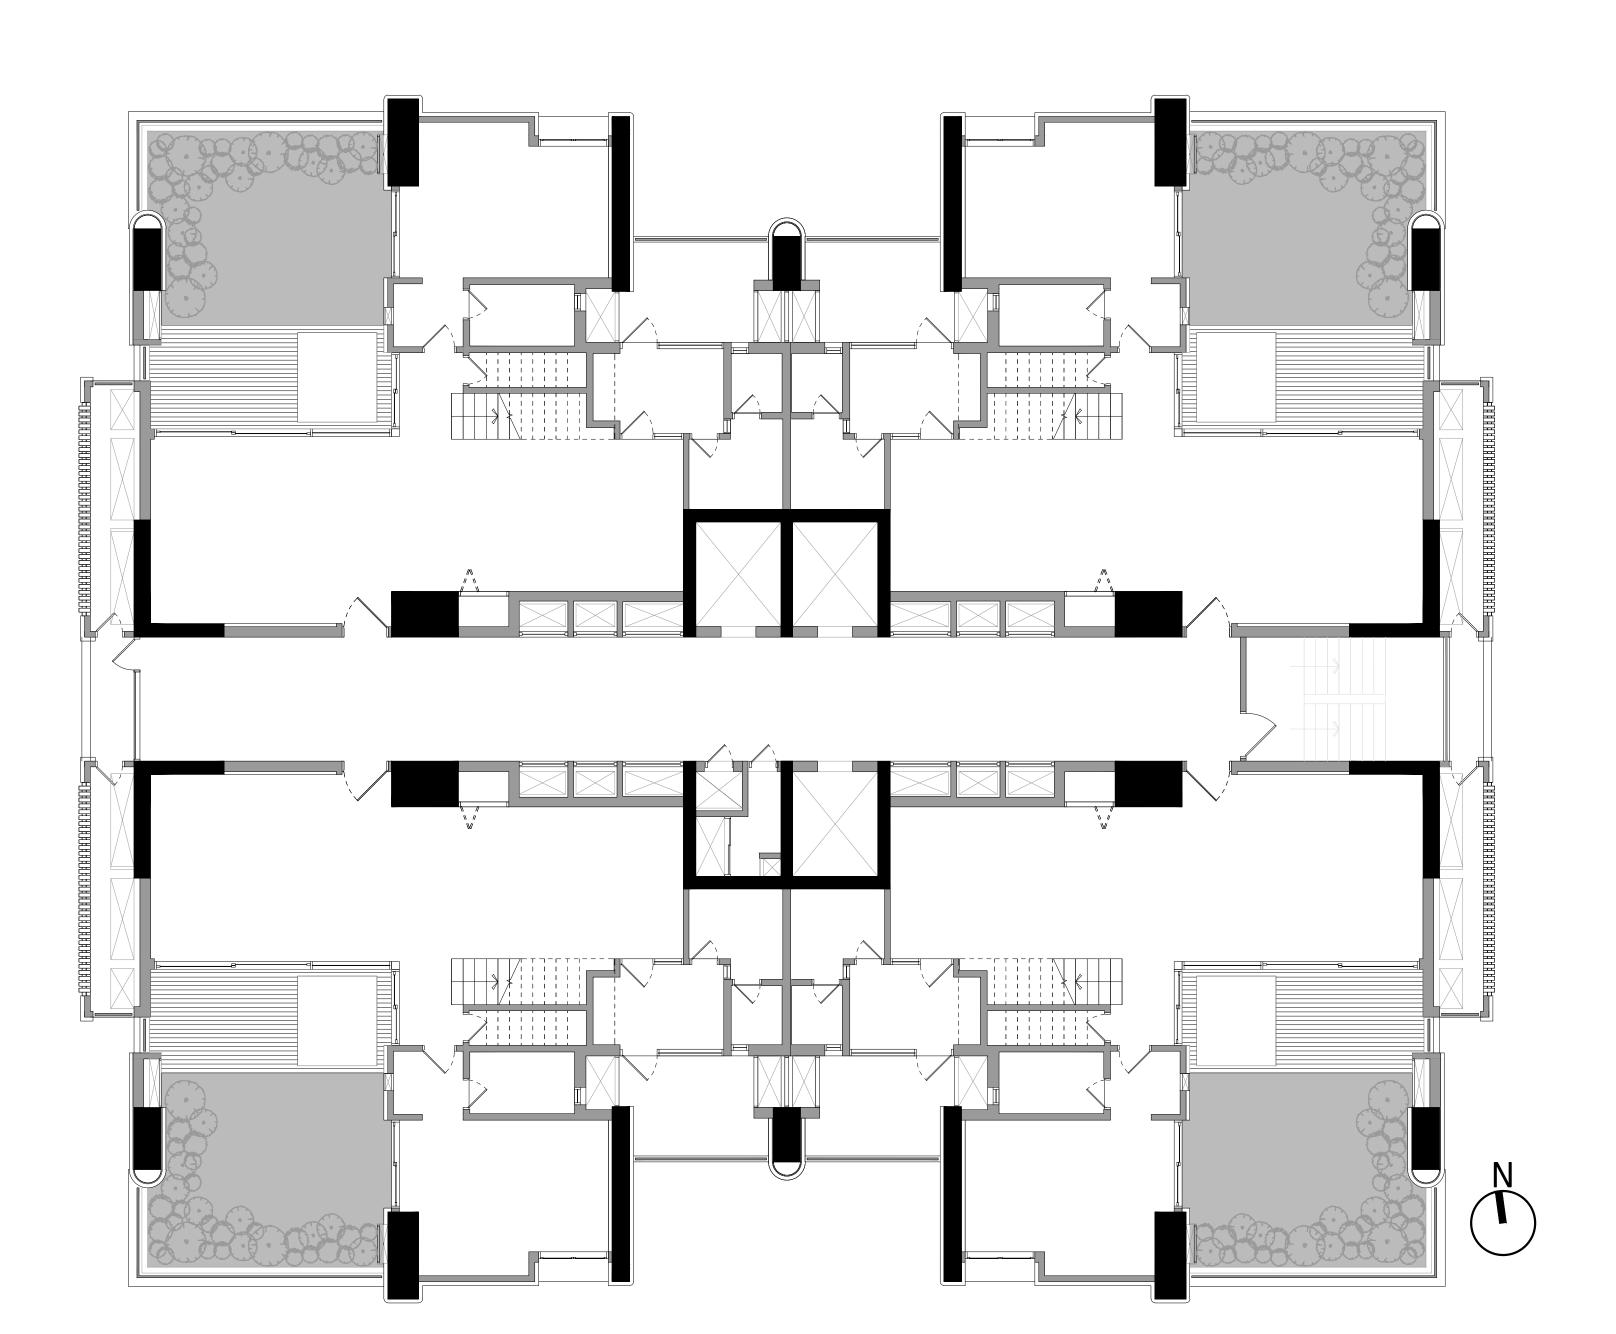

# (4)

#### Block 1

(Level 4, 6, 8, 10)

#### Block 01

#### Block 01

Block 01

Block 01

#### Block 1

(Level 5, 7, 9, 11)

#### Block 1

(Level 12, 14, 16, 18, 20)

#### Block 1

(Level 13, 15, 17, 19, 21)

#### Block 01

Block 02

2042

2082

2122

#### Block 2

(Level 4, 8, 12)

Block 02

20412081

2121

Block 02

2044

2084

2124

Block 02

Block 02

2062

2102

Block 2

(Level 6, 10)

Block 02

2061

2101

Block 02

2064

2104

Block 02

### (4)

Block 2

(Level 5, 7, 9, 11, 13)