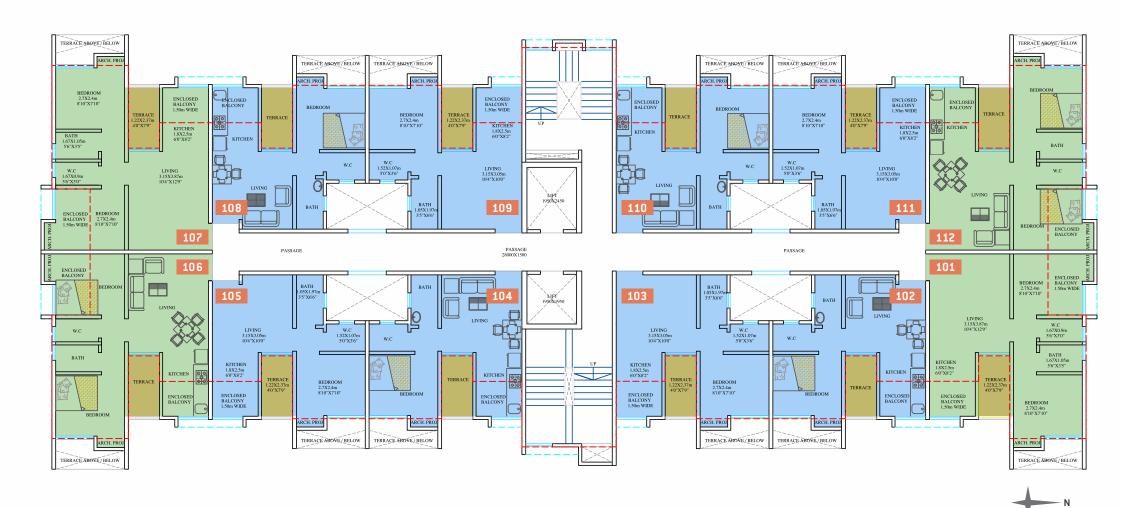

## WING B, C & D | 1st, 3rd, 5th & 7th ODD FLOOR PLAN

| FLAT NO.                                                             |       | BASIC<br>CARPET<br>SQ.FT.   SQ.M. |       | ENCLOSED BALCONY SQ.FT.   SQ.M. |      | ARCH. PROJECTION SQ.FT.   SQ.M. |      | TERRACE SQ.FT.   SQ.M. |      | ACCESSIBLE<br>TERRACE<br>SQ.FT.   SQ.M. |      |
|----------------------------------------------------------------------|-------|-----------------------------------|-------|---------------------------------|------|---------------------------------|------|------------------------|------|-----------------------------------------|------|
| 101, 106, 301, 306, 307, 312, 501, 506, 507, 512, 701, 706, 707, 712 | 2 BHK | 341                               | 31.70 | 67                              | 6.22 | 9                               | 0.81 | 31                     | 2.91 | -                                       | -    |
| 102, 105, 302, 305, 308, 311, 502, 505, 508, 511, 702, 705, 708, 711 | 1 BHK | 261                               | 24.22 | 28                              | 2.62 | 5                               | 0.48 | 31                     | 2.91 | -                                       | -    |
| 103, 104, 303, 304, 309, 310, 503, 504, 509, 510, 703, 704, 709, 710 | 1 BHK | 265                               | 24.64 | 28                              | 2.62 | 5                               | 0.48 | 31                     | 2.91 | -                                       | -    |
| 108, 111                                                             | 1 BHK | 261                               | 24.22 | 28                              | 2.62 | 5                               | 0.48 | 31                     | 2.91 | 25                                      | 2.29 |
| 109, 110                                                             | 1 BHK | 265                               | 24.64 | 28                              | 2.62 | 5                               | 0.48 | 31                     | 2.91 | 25                                      | 2.29 |
| 107, 112 (WING B   1st ODD FLOOR PLAN)                               |       | 341                               | 31.70 | 67                              | 6.22 | 9                               | 0.81 | 31                     | 2.91 |                                         |      |
| 107, 112 (WING C & D   1st ODD FLOOR PLAN)                           | 2 BHK | 341                               | 31.70 | 67                              | 6.22 | 9                               | 0.81 | 31                     | 2.91 | 25                                      | 2.29 |