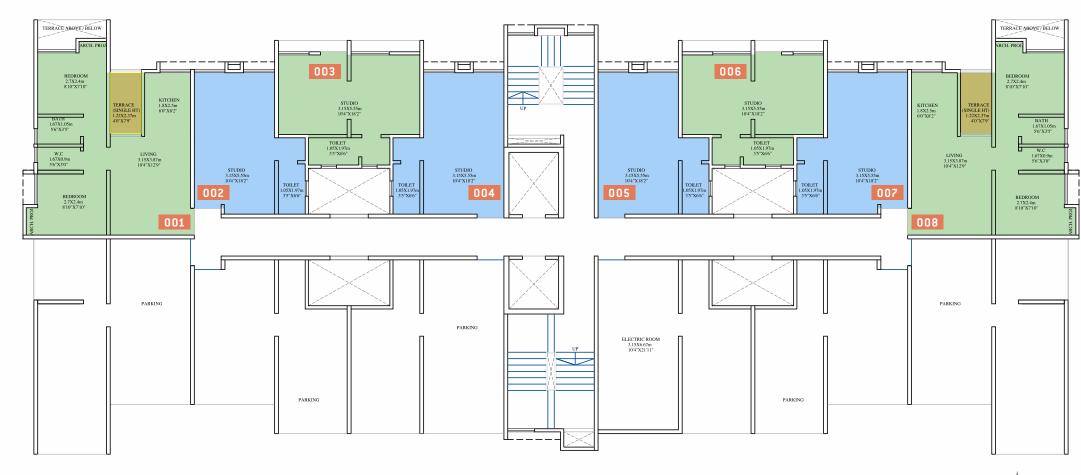

### WING B | GROUND FLOOR PLAN

| FLAT NO.      | ТҮРЕ   | BASIC<br>CARPET<br>SQ.FT.   SQ.M. |       | ENCLOSED BALCONY SQ.FT.   SQ.M. |   | ARCH. PROJECTION SQ.FT.   SQ.M. |      | SQ.FT. | RACE<br>SQ.M. | ACCESSIBLE TERRACE SQ.FT.   SQ.M. |   |  |
|---------------|--------|-----------------------------------|-------|---------------------------------|---|---------------------------------|------|--------|---------------|-----------------------------------|---|--|
| 001, 008      | 2 BHK  | 405                               | 37.59 | -                               | - | 10                              | 0.97 | 31     | 2.91          | -                                 | - |  |
| 002,007       | STUDIO | 224                               | 20.81 |                                 | • | -                               | -    | -      | -             | -                                 | - |  |
| 003           | STUDIO | 229                               | 21.30 | -                               | - | -                               | -    | -      | -             | -                                 | - |  |
| 004, 005, 006 | STUDIO | 229                               | 21.23 | -                               | - | -                               | -    | -      | -             | -                                 | - |  |