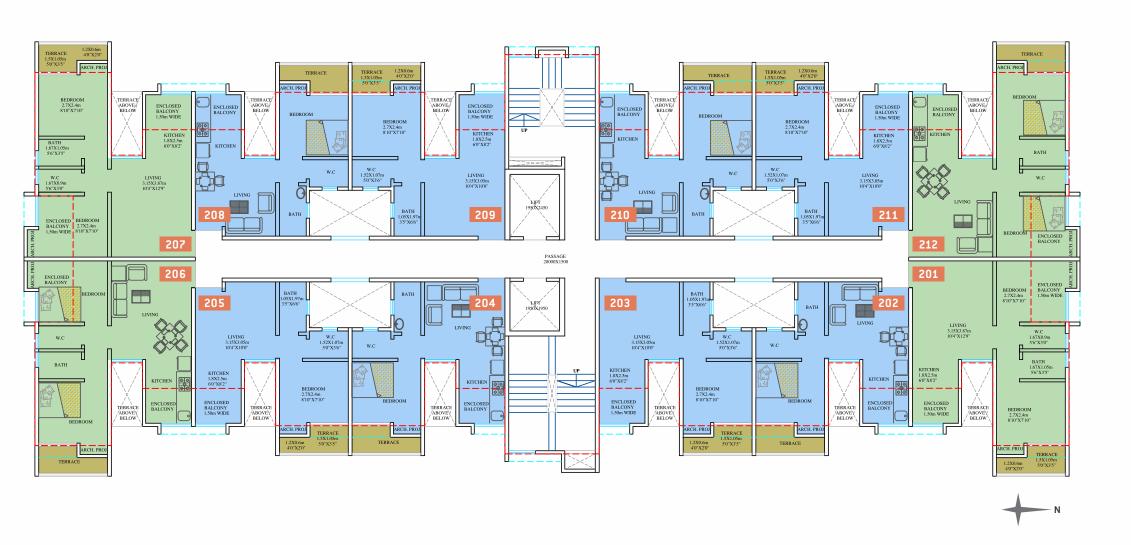

### WING B, C & D | 2nd, 4th & 6th EVEN FLOOR PLAN

| FLAT NO.                                                   |       | BASIC CARPET SQ.FT.   SQ.M. |       | ENCLOSED BALCONY SQ.FT.   SQ.M. |      | ARCH. PROJECTION SQ.FT.   SQ.M. |      | TERRACE SQ.FT.   SQ.M. |      | ACCESSIBLE<br>TERRACE<br>SQ.FT.   SQ.M. |   |
|------------------------------------------------------------|-------|-----------------------------|-------|---------------------------------|------|---------------------------------|------|------------------------|------|-----------------------------------------|---|
| 201, 401, 601, 206, 406, 606, 207, 407, 607, 212, 412, 612 | 2 BHK | 338                         | 31.37 | 67                              | 6.22 | 7                               | 0.67 | 25                     | 2.29 | -                                       | - |
| 202, 402, 602, 205, 405, 605, 208, 408, 608, 211, 411, 611 | 1 BHK | 257                         | 23.89 | 28                              | 2.62 | 4                               | 0.35 | 25                     | 2.29 | -                                       | - |
| 203, 403, 603, 204, 404, 604, 209, 409, 609, 210, 410, 610 | 1 BHK | 262                         | 24.31 | 28                              | 2.62 | 4                               | 0.35 | 25                     | 2.29 |                                         | - |