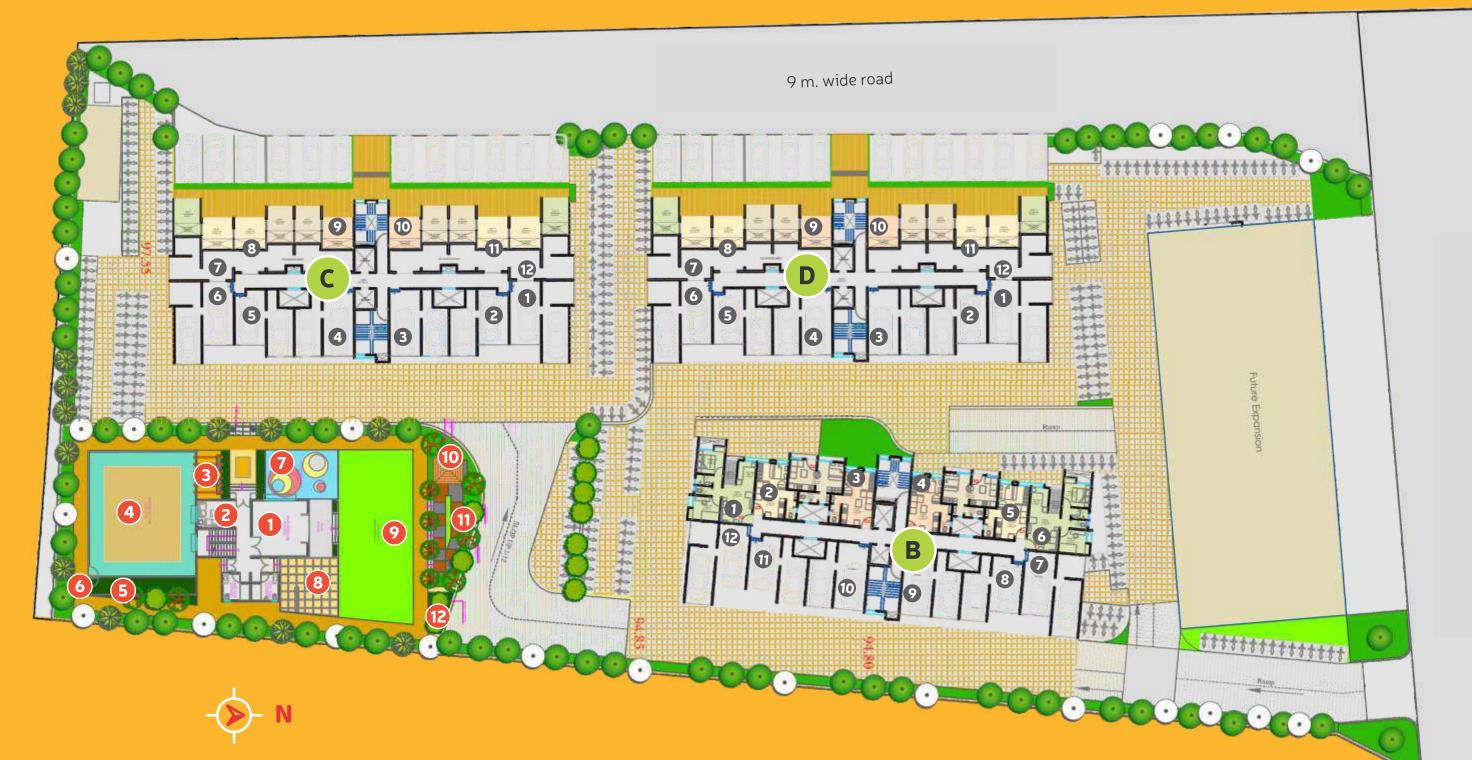

# Master Plan

- 1. Multipurpose Hall
- 2. Gymnasium
- 3. Chit-Chat Area
- 4. Multipurpose Court
- 5. Cricket Pitch Net Cage
- 6. Jogging Track
- 7. Children's Play Area
- 8. Space for Skating
- 9. Party Lawn
- 10. Pavilion
- 11. Acupressure Pathway
- 12. Herbal Garden

A representation of the kind of amenition that are coming up in Phase II (Yet to be registered under RERA)