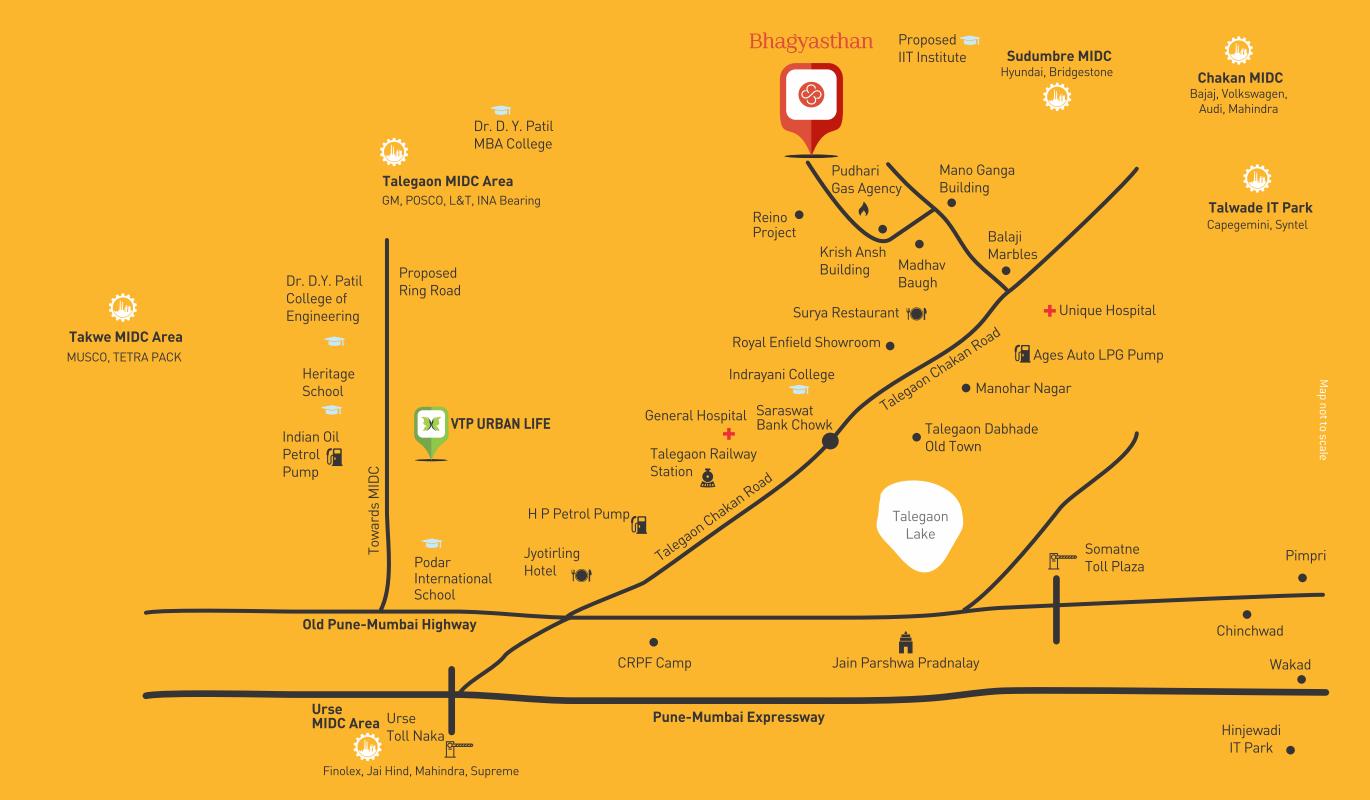

### Convenient and pleasant

There is nothing better than a home making travel easier. Located in Talegaon, Bhagyasthan is just 2 kms'. from Talegaon Railway Station and market. The old Pune-Mumbai Highway is around 4 kms., 5 reputed schools like Birla & Podar International Schools are within 2 kms., 4 reputed colleges like D. Y. Patil & Indira Institute are within 1km. and good hospitals are within 2kms., if you need a nice outing on a weekend, then Lonavala is a 20 mins'. Drive from here.

Apart from these conveniences, Talegaon has a very pleasant climate. Being on a higher altitude and 70% (approx.) of the surrounding MIDC being covered by greenhouse makes it cooler.

#### Distances

- Talegaon Railway Station & Market 2 kms. Reputed Schools Within 3 kms.
- Old Pune-Mumbai Highway 4 kms.
- Talegaon MIDC Area 4 kms.

- Reputed Colleges Within 2 kms.