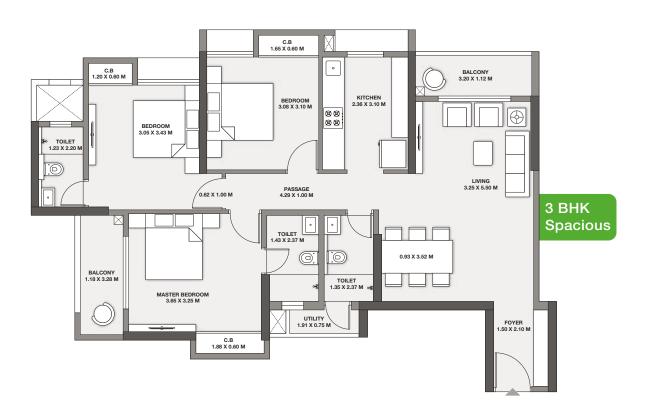

# THE 'EARLY BIRD IN THE VISTA' OFFER

The Early Bird Big Saving with an Interest rate at 3.85% till possession\*

| Typology       | RERA Carpet<br>Area Range (sq mtr) | Exclusive<br>Area Range (sq mtr) | Indicative<br>Agreement Value (Cr) |
|----------------|------------------------------------|----------------------------------|------------------------------------|
| 2 BHK          | 59.60 to 60.65                     | 6.01                             | 1.10 ++                            |
| 2 BHK Spacious | 65.12 to 68.15                     | 7.72 to 9.17                     | 1.25 ++                            |
| 3 BHK          | 76.61 to 77.44                     | 7.62 to 8.73                     | 1.45 ++                            |
| 3 BHK Spacious | 83.10 to 98.67                     | 10.47 to 10.60                   | 1.63 ++                            |