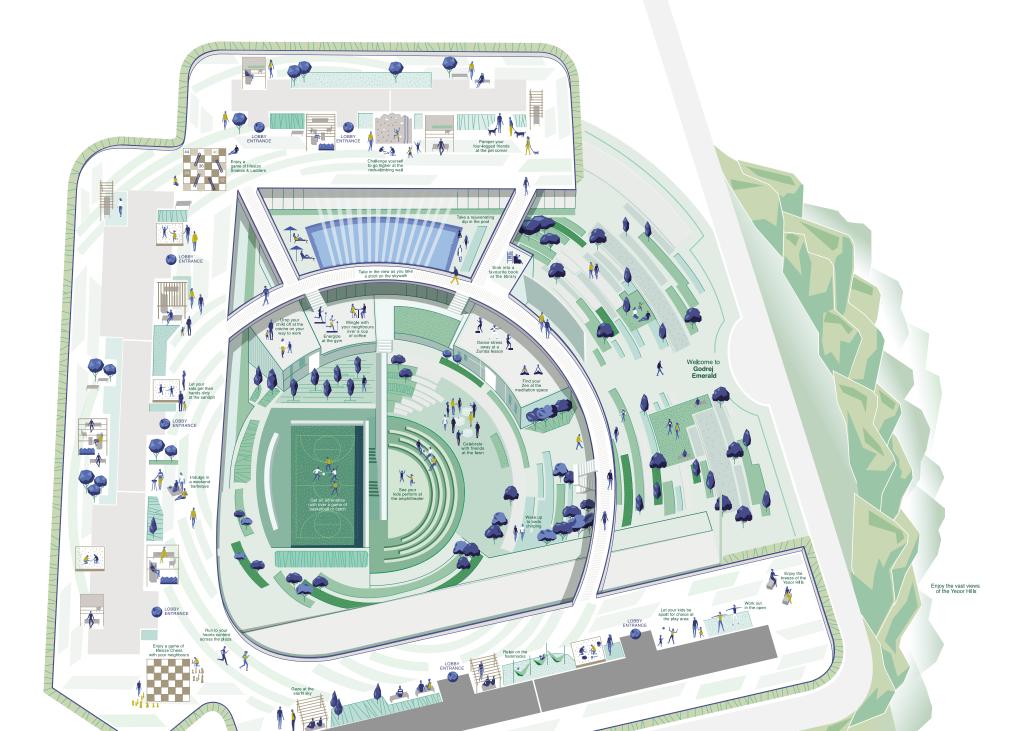

# MASTER LAYOUT PLAN

Premium 2 & 3 BHK residences with Private Sundeck

40+ Amenities with Open Spaces make up over 80% of Total Project Area

Vehicle-free Podium

Lush Greens

Over 5 Acres of Open Area

Natural Contour of Site Maintained

# 40+ AMENITIES TO LIVE THE PERFECT LIFE