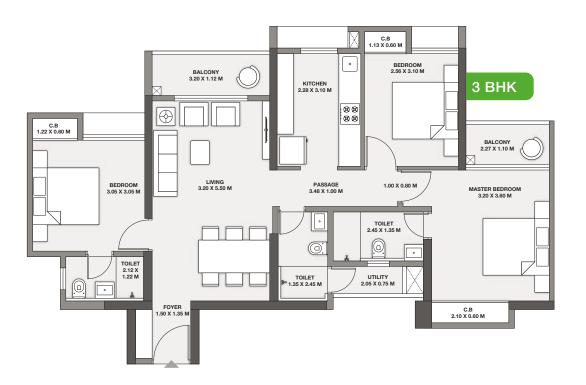

# THE 'EARLY BIRD IN THE VISTA' OFFER

The Early Bird Big Saving with an Interest rate at 3.85% till possession\*

| Typology       | RERA Carpet<br>Area Range (sq mtr) | Exclusive<br>Area Range (sq mtr) | Indicative<br>Agreement Value (Cr) |
|----------------|------------------------------------|----------------------------------|------------------------------------|
| 2 BHK          | 59.60 to 60.65                     | 6.01                             | 1.10 ++                            |
| 2 BHK Spacious | 65.12 to 68.15                     | 7.72 to 9.17                     | 1.25 ++                            |
| 3 BHK          | 76.61 to 77.44                     | 7.62 to 8.73                     | 1.45 ++                            |
| 3 BHK Spacious | 83.10 to 98.67                     | 10.47 to 10.60                   | 1.63 ++                            |