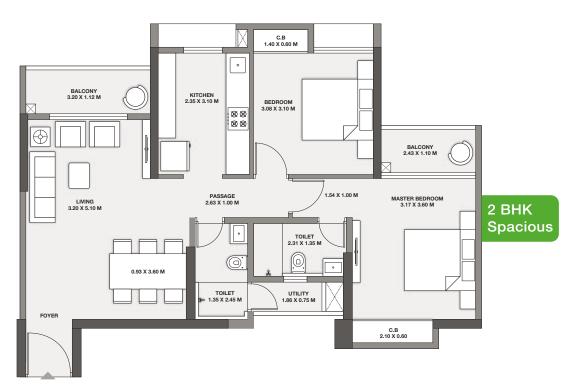

# THE 'EARLY BIRD IN THE VISTA' OFFER

The Early Bird Big Saving with an Interest rate at 3.85% till possession\*

| Typology       | RERA Carpet<br>Area Range (sq mtr) | Exclusive<br>Area Range (sq mtr) | Indicative<br>Agreement Value (Cr) |
|----------------|------------------------------------|----------------------------------|------------------------------------|
| 2 BHK          | 59.60 to 60.65                     | 6.01                             | 1.10 ++                            |
| 2 BHK Spacious | 65.12 to 68.15                     | 7.72 to 9.17                     | 1.25 ++                            |
| 3 BHK          | 76.61 to 77.44                     | 7.62 to 8.73                     | 1.45 ++                            |
| 3 BHK Spacious | 83.10 to 98.67                     | 10.47 to 10.60                   | 1.63 ++                            |