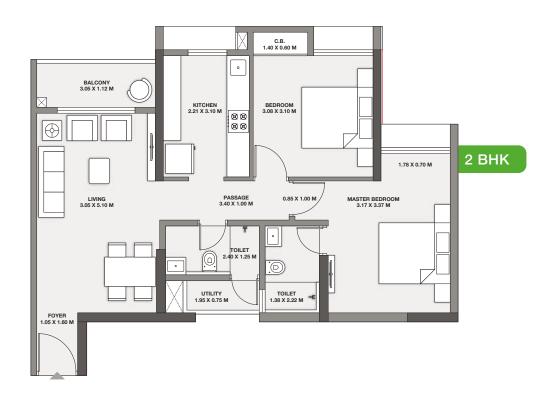

# THE 'EARLY BIRD IN THE VISTA' OFFER

The Early Bird Big Saving with an Interest rate at 3.85% till possession\*

| Typology       | RERA Carpet<br>Area Range (sq mtr) | Exclusive<br>Area Range (sq mtr) | Indicative<br>Agreement Value (Cr) |
|----------------|------------------------------------|----------------------------------|------------------------------------|
| 2 BHK          | 59.60 to 60.65                     | 6.01                             | 1.10 ++                            |
| 2 BHK Spacious | 65.12 to 68.15                     | 7.72 to 9.17                     | 1.25 ++                            |
| 3 BHK          | 76.61 to 77.44                     | 7.62 to 8.73                     | 1.45 ++                            |
| 3 BHK Spacious | 83.10 to 98.67                     | 10.47 to 10.60                   | 1.63 ++                            |