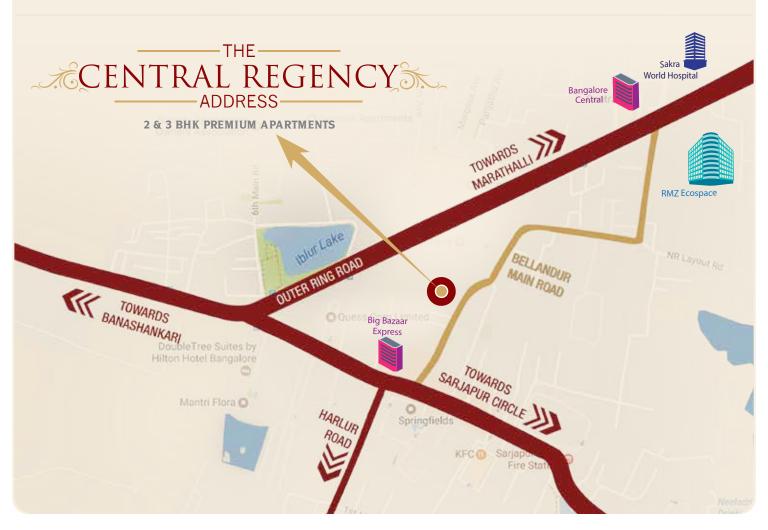

## ADDRESS

The Central Regency Address, much like its name, is a Regal address that is centrally located; an exquisite marvel that is in the neighbourhood of everything you can imagine. Located off Sarjapur - Outer Ring Road, it is just a few minutes away from the IT corridor, world-class Hospitals, top Educational institutions, Shopping malls and Restaurants.