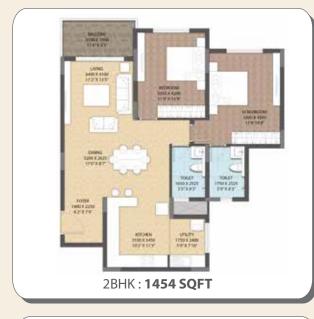

The Central Regency Address brings luxurious living to the altar of proximity. A meticulously crafted residential project offering 2 and 3 BHK premium apartments. A state of the art clubhouse, outdoor swimming pool and squash court are some of the exquisite features of this centrally located project.