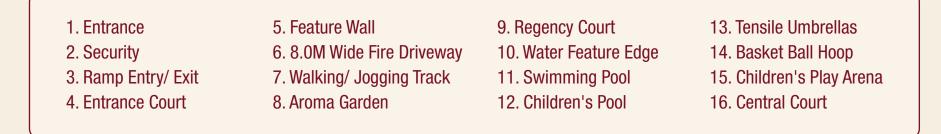

### AMENITIES

SPORTS: Squash, Billiards, Jogging track, Board Games room.

RELAXATION Gymnasium, Steam room, Outdoor swimming pool, Multipurpose Hall & RECREATION: and Ramp for disabled.