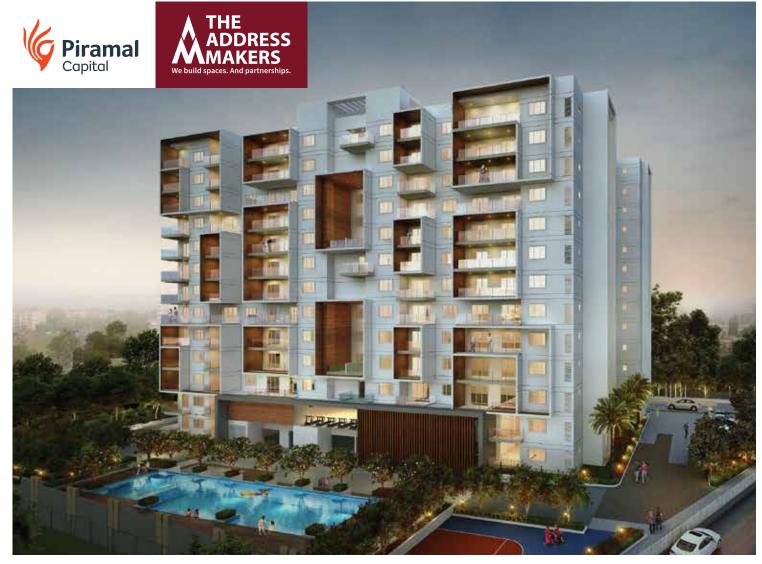

## ADDRESS

The Central Regency Address, much like its name, is a Regal address that is centrally located; an exquisite marvel that is in the neighbourhood of everything you can imagine. Located off Sarjapur - Outer Ring Road, it is just a few minutes away from the IT corridor, world-class Hospitals, top Educational institutions, Shopping malls and Restaurants.

The Central Regency Address brings luxurious living to the altar of proximity. A meticulously crafted residential project offering 2 and 3 BHK premium apartments. A state of the art clubhouse, outdoor swimming pool and squash court are some of the exquisite features of this centrally located project.