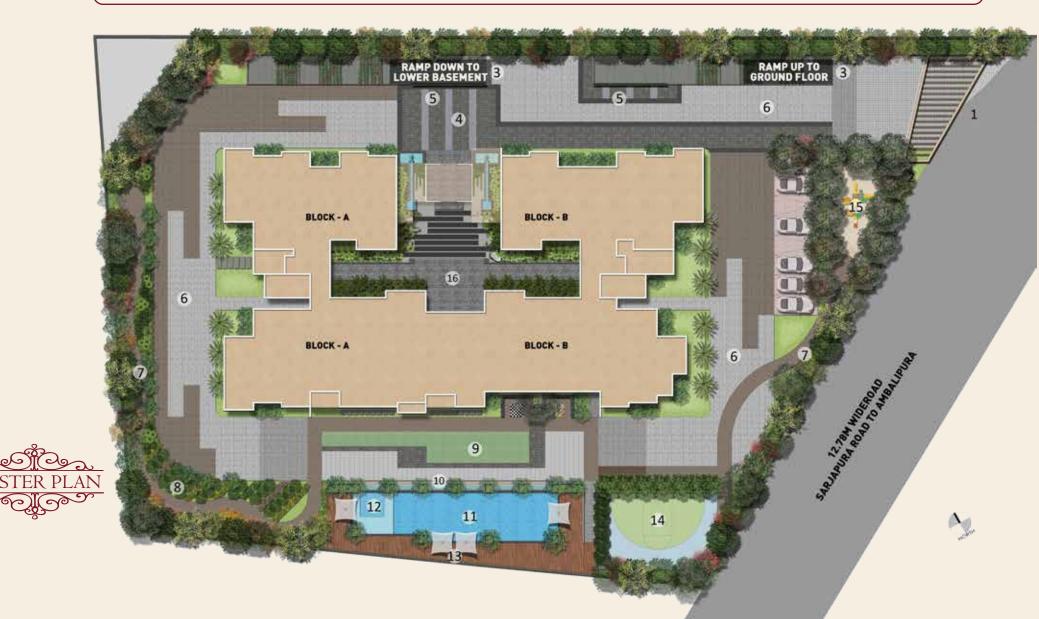

### AMENITIES

SPORTS: Squash, Billiards, Jogging track, Board Games room.

RELAXATION Gymnasium, Steam room, Outdoor swimming pool, Multipurpose Hall & RECREATION: and Ramp for disabled.