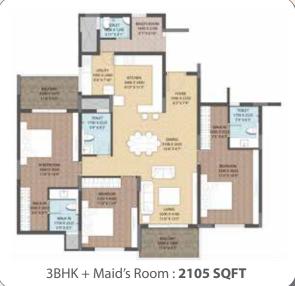

The Central Regency Address brings luxurious living to the altar of proximity. A meticulously crafted residential project offering 2 and 3 BHK premium apartments. A state of the art clubhouse, outdoor swimming pool and squash court are some of the exquisite features of this centrally located project.