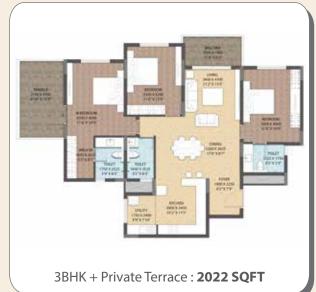

The Central Regency Address brings luxurious living to the altar of proximity. A meticulously crafted residential project offering 2 and 3 BHK premium apartments. A state of the art clubhouse, outdoor swimming pool and squash court are some of the exquisite features of this centrally located project.