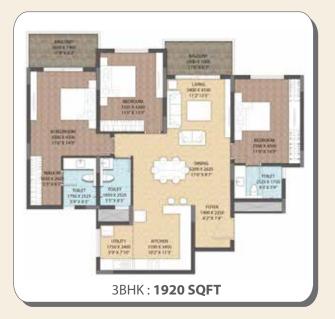

The Central Regency Address brings luxurious living to the altar of proximity. A meticulously crafted residential project offering 2 and 3 BHK premium apartments. A state of the art clubhouse, outdoor swimming pool and squash court are some of the exquisite features of this centrally located project.