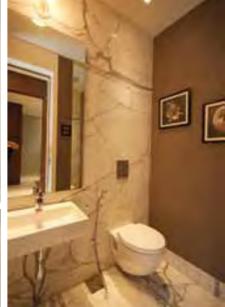

### (V) TOILETS

- (a) Designer ceramic tiles on the walls upto door height.
- (b) Imported Porcelain sanitary wares of matching colour (upto double the price of white fittings).
- (c) Water closets European type commode with low level porcelain cistern of 15 litre capacity.
- (d) Standard hand basin with Granite or imported marble counter in Master toilet and ceramic pedestal in others.
- (e) Concealed piping system for Hot and cold water line with provision for installation of Geysers.
- (f) Geysers in all toilets.

- (g) Shower cubicle in all the toilets.
- (h) Sleek CP fittings of Jaguar or equivalent make.
- (i) Matching glass mirror, shelf, soap tray and towel rail.