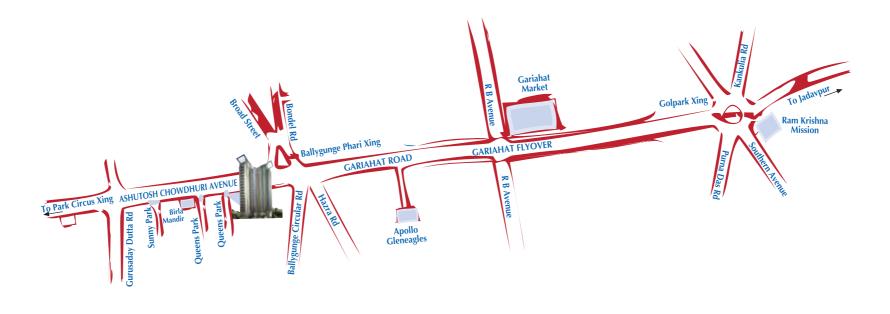

**GROUND FLOOR PLAN** 



**LOCATION MAP** 











### TIRUMani OPEN TERRACE (XIX) (+) 73900 19TH FLOOR PLAN LIVING BED ROOM STORE DINING DRESS TOILET BALCONY FOYER BED ROOM WASH WASH KITCHEN FLAT-2 A.C.LEDGE BALCONY BALCONY WASH TOILET DINING BED ROOM LOBBY BED ROOM FLAT-3 LOFT ABOVE FLAT-1 LIVING FOYER OPEN TERRACE (XIX) (+) 73900 FOYER DINING LÌVING SERVICE LIFT KITCHEN ELEC. RM. TOILET BED ROOM ₩ASH BALCONY BATH A.C.LEDGE S.Q. S.Q. BALCONY W.C.





# TIRUMANI LOWER GROUND PLAN



### **BASEMENT PLAN**



### **SPECIFICATIONS**

### (I) FOUNDATION & STRUCTURE

The Said Building is designed and is being built on R.C.C. foundation resting on deep bored piles and R.C.C. frame structure with necessary brick work and wood works as per the drawings and specifications provided by the Architects and the structura