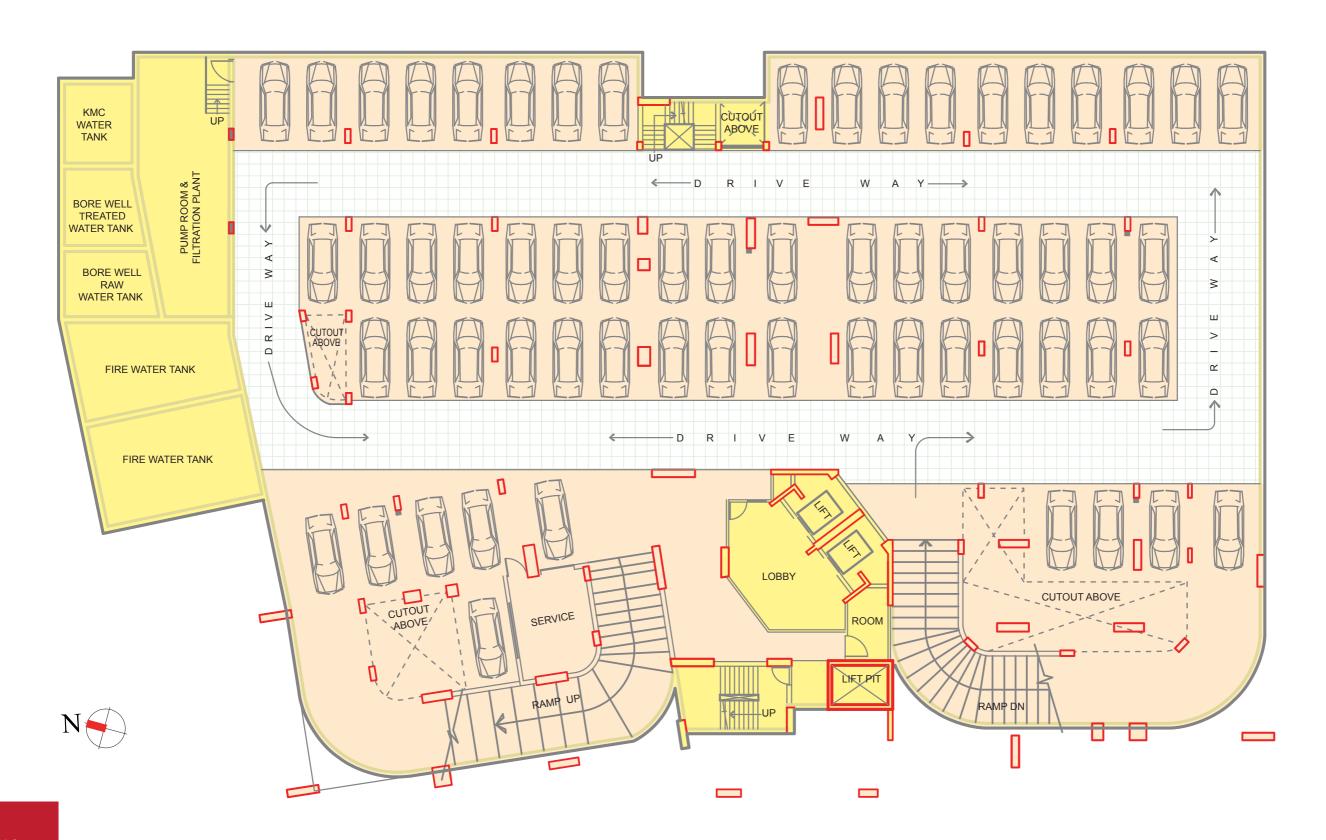

**GROUND FLOOR PLAN** 



**LOCATION MAP** 











### TIRUMani OPEN TERRACE (XIX) (+) 73900 19TH FLOOR PLAN LIVING BED ROOM STORE DINING DRESS TOILET BALCONY FOYER BED ROOM WASH WASH KITCHEN FLAT-2 A.C.LEDGE BALCONY BALCONY WASH TOILET DINING BED ROOM LOBBY BED ROOM FLAT-3 LOFT ABOVE FLAT-1 LIVING FOYER OPEN TERRACE (XIX) (+) 73900 FOYER DINING LÌVING SERVICE LIFT KITCHEN ELEC. RM. TOILET BED ROOM ₩ASH BALCONY BATH A.C.LEDGE S.Q. S.Q. BALCONY W.C.





# TIRUMANI LOWER GROUND PLAN



### **BASEMENT PLAN**



### **SPECIFICATIONS**

### (I) FOUNDATION & STRUCTURE

The Said Building is designed and is being built on R.C.C. foundation resting on deep bored piles and R.C.C. frame structure with necessary brick work and wood works as per the drawings and specifications provided by the Architects and the structural consultants.

The structure is designed to withstand Earthquake resistance keeping in mind the local seismic impact and will be Fire resistant upto 2 (two) hours.

### (II) DOORS

Salwood door frame with 35mm thick elegantly finished panelled shutters except for kitchen and toilets doors which will have commercial faced inners painted with matching enamel paint. The shutters will be hung with brass barrel bolts, Entrance door shall have night latch, door knocker and a magic eye. Bedroom