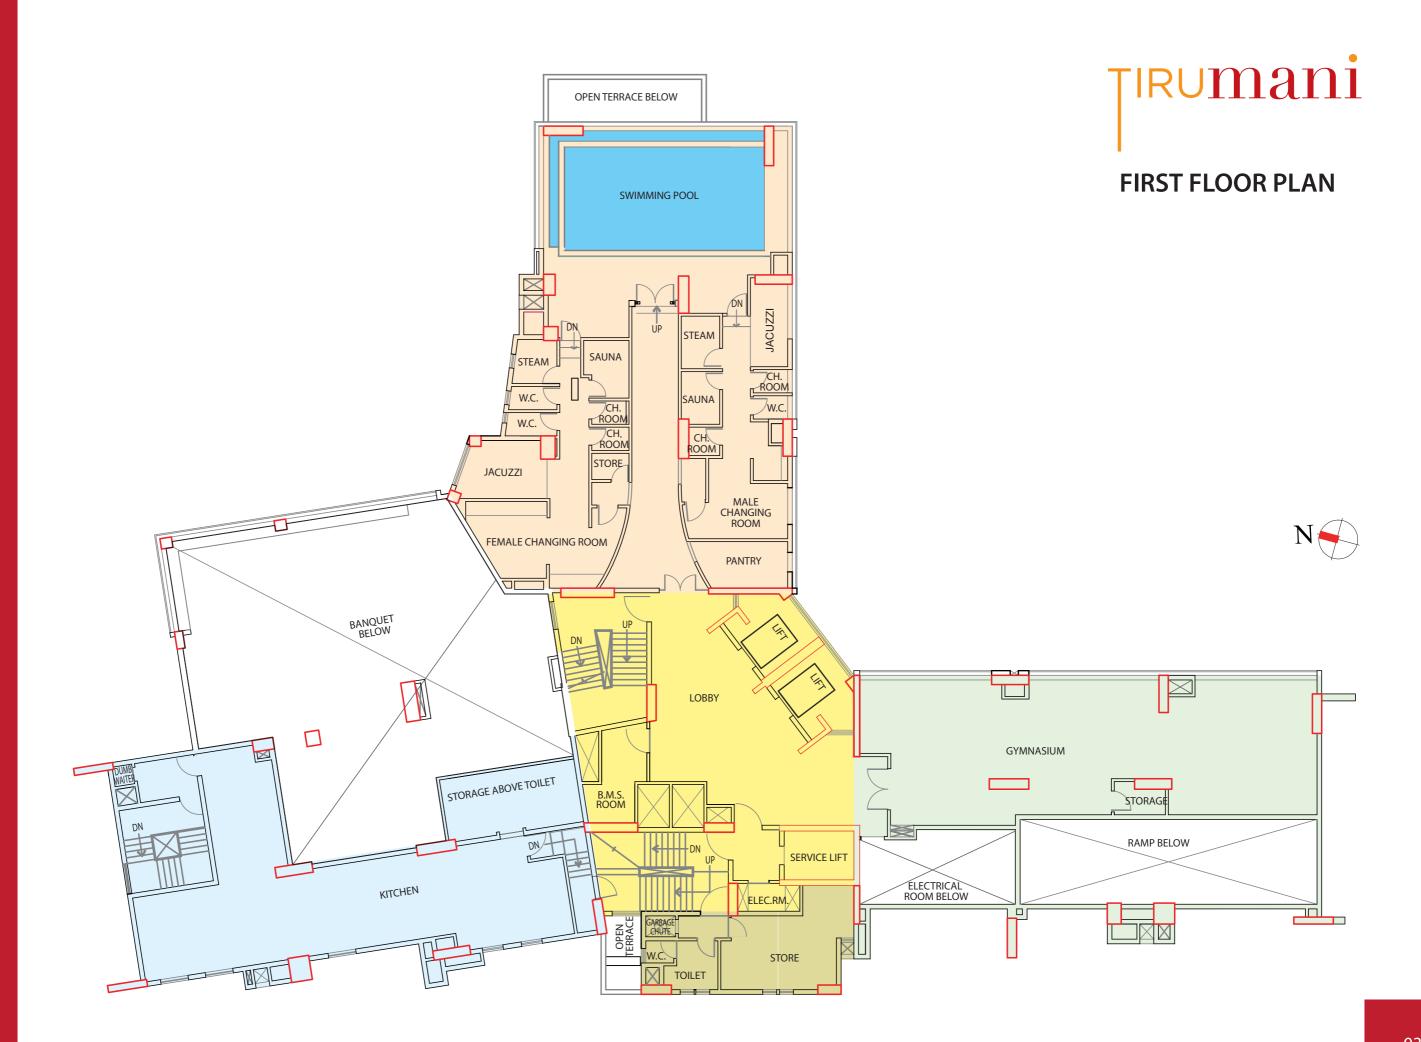

**GROUND FLOOR PLAN** 



**LOCATION MAP** 











### TIRUMani OPEN TERRACE (XIX) (+) 73900 19TH FLOOR PLAN LIVING BED ROOM STORE DINING DRESS TOILET BALCONY FOYER BED ROOM WASH WASH KITCHEN FLAT-2 A.C.LEDGE BALCONY BALCONY WASH TOILET DINING BED ROOM LOBBY BED ROOM FLAT-3 LOFT ABOVE FLAT-1 LIVING FOYER OPEN TERRACE (XIX) (+) 73900 FOYER DINING LÌVING SERVICE LIFT KITCHEN ELEC. RM. TOILET BED ROOM ₩ASH BALCONY BATH A.C.LEDGE S.Q. S.Q. BALCONY W.C.





# TIRUMANI LOWER GROUND PLAN



### **BASEMENT PLAN**



### **SPECIFICATIONS**

### (I) FOUNDATION & STRUCTURE

The Said Building is designed and is being built on R.C.C. foundation resting on deep bored piles and R.C.C. frame structure with necessary brick work and wood works as per the drawings and specifications provided by the Architects and the structural consultants.

The struc