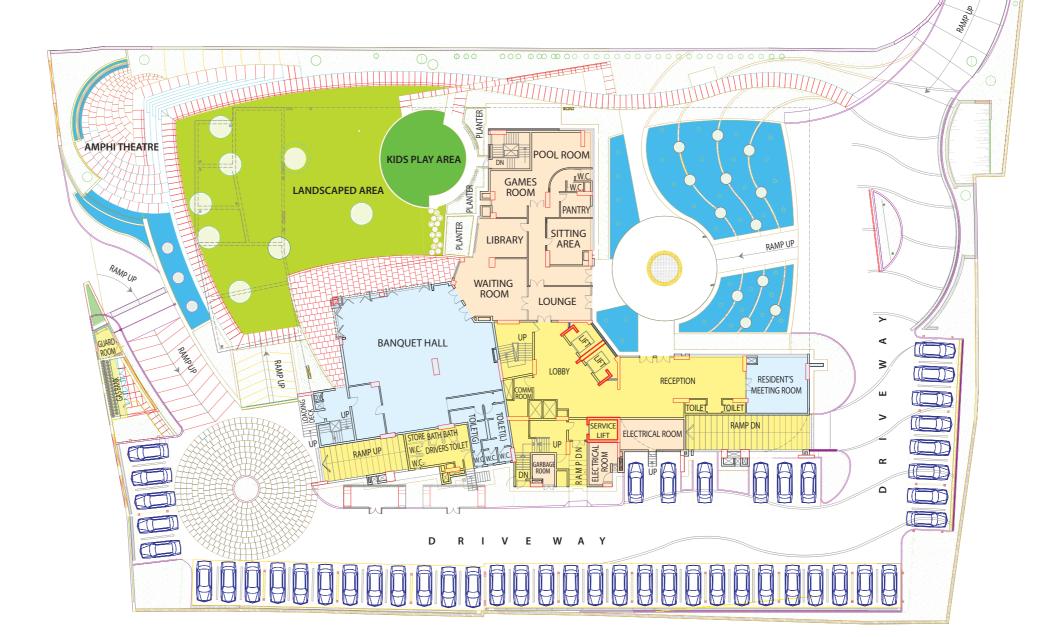

**GROUND FLOOR PLAN** 



**LOCATION MAP** 











### TIRUMani OPEN TERRACE (XIX) (+) 73900 19TH FLOOR PLAN LIVING BED ROOM STORE DINING DRESS TOILET BALCONY FOYER BED ROOM WASH WASH KITCHEN FLAT-2 A.C.LEDGE BALCONY BALCONY WASH TOILET DINING BED ROOM LOBBY BED ROOM FLAT-3 LOFT ABOVE FLAT-1 LIVING FOYER OPEN TERRACE (XIX) (+) 73900 FOYER DINING LÌVING SERVICE LIFT KITCHEN ELEC. RM. TOILET BED ROOM ₩ASH BALCONY BATH A.C.LEDGE S.Q. S.Q. BALCONY W.C.





# TIRUMANI LOWER GROUND PLAN



### **BASEMENT PLAN**



### **SPECIFICATIONS**

### (I) FOUNDATION & STRUCTURE

The Said Building is designed and is being built on R.C.C. foundation resting on deep bored piles and R.C.C. frame structure with necessary brick work and wood works as per the drawings and specifications provided by the Architects and the structural consultants.

The s