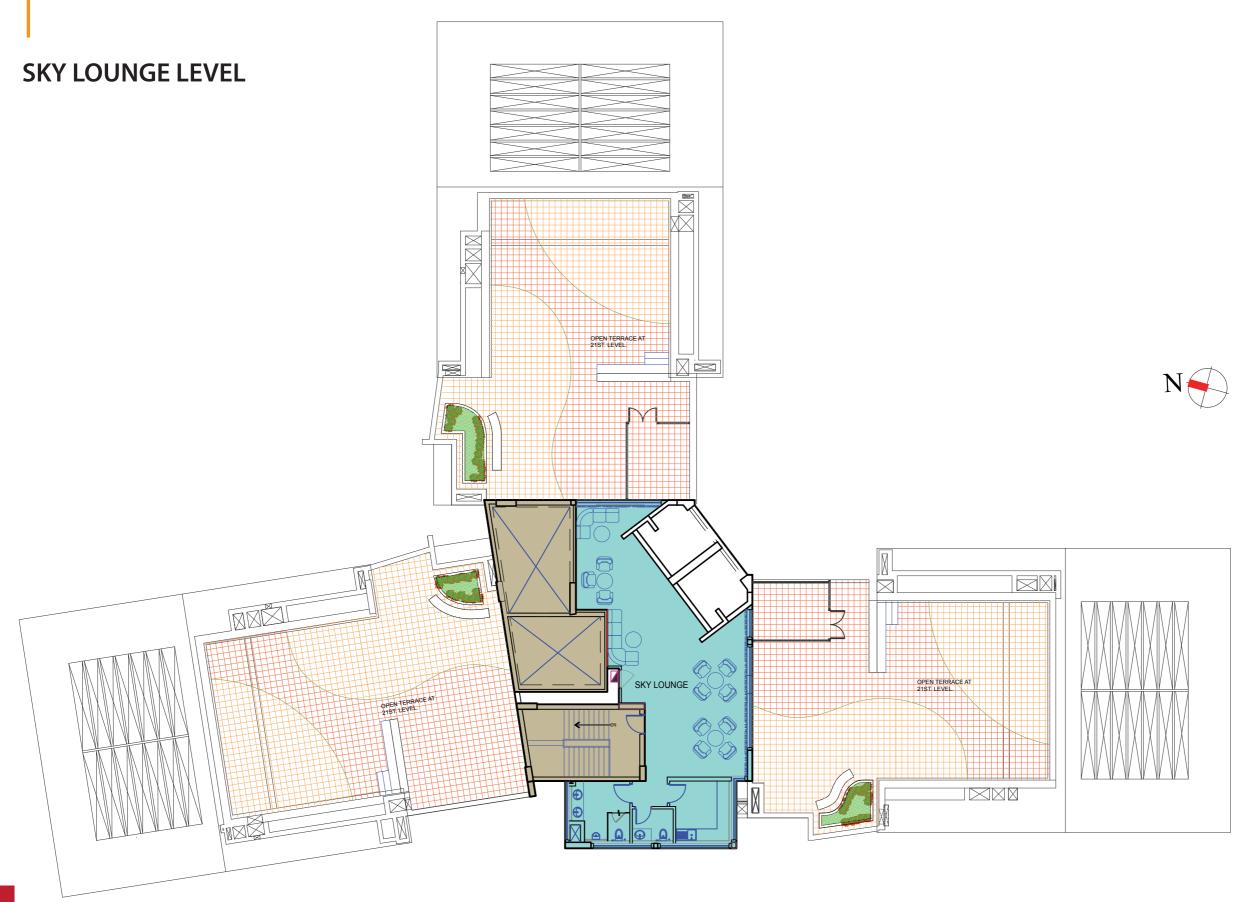

**GROUND FLOOR PLAN** 



**LOCATION MAP** 











### TIRUMani OPEN TERRACE (XIX) (+) 73900 19TH FLOOR PLAN LIVING BED ROOM STORE DINING DRESS TOILET BALCONY FOYER BED ROOM WASH WASH KITCHEN FLAT-2 A.C.LEDGE BALCONY BALCONY WASH TOILET DINING BED ROOM LOBBY BED ROOM FLAT-3 LOFT ABOVE FLAT-1 LIVING FOYER OPEN TERRACE (XIX) (+) 73900 FOYER DINING LÌVING SERVICE LIFT KITCHEN ELEC. RM. TOILET BED ROOM ₩ASH BALCONY BATH A.C.LEDGE S.Q. S.Q. BALCONY W.C.





# TIRUMANI LOWER GROUND PLAN



### **BASEMENT PLAN**



### **SPECIFICATIONS**

### (I) FOUNDATION & STRUCTURE

The Said Building is designed and is being built on R.C.C. foundation resting on deep bored piles and R.C.C. frame structure with necessary brick work and wood works as per the drawings and specifications provided by the Architects and the structural consultants.

The structure is designed to withstand Earthquake resistance keeping in mind the local seismic impact and will be Fire resistant upto 2 (two) hours.

### (II) DOORS

Salwood door frame with 35mm thick elegantly finished panelled shutters except for kitchen and toilets doors which will have commercial faced inners painted with matching enamel paint. The shutters will be hung with brass barrel bolts, Entrance door shal