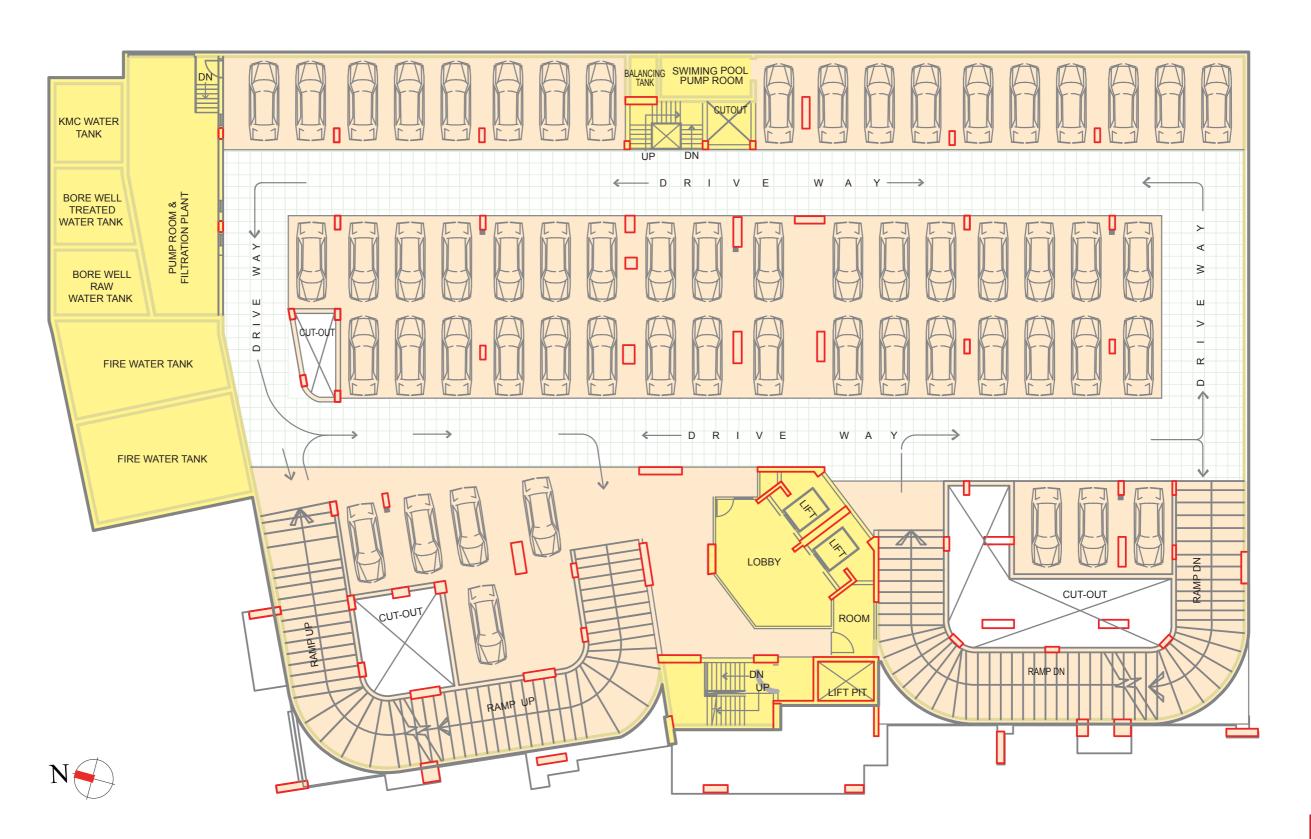

**GROUND FLOOR PLAN** 



**LOCATION MAP** 











### TIRUMani OPEN TERRACE (XIX) (+) 73900 19TH FLOOR PLAN LIVING BED ROOM STORE DINING DRESS TOILET BALCONY FOYER BED ROOM WASH WASH KITCHEN FLAT-2 A.C.LEDGE BALCONY BALCONY WASH TOILET DINING BED ROOM LOBBY BED ROOM FLAT-3 LOFT ABOVE FLAT-1 LIVING FOYER OPEN TERRACE (XIX) (+) 73900 FOYER DINING LÌVING SERVICE LIFT KITCHEN ELEC. RM. TOILET BED ROOM ₩ASH BALCONY BATH A.C.LEDGE S.Q. S.Q. BALCONY W.C.





# TIRUMANI LOWER GROUND PLAN



### **BASEMENT PLAN**



### **SPECIFICATIONS**

### (I) FOUNDATION & STRUCTURE

The Said Building is designed and is being built on R.C.C. foundation resting on deep bored piles and R.C.C. frame structure with necessary brick work and wood works as per the drawings and specifications provided by the Architects and the structural consultants.

The structure is designed to withstand Earthquake resistance keeping in mind the local seismic impact and will be Fire resistant upto 2 (two) hours.

### (II) DOORS

Salwood door frame with 35mm thick elegantly finished panelled shutters except for kitchen and toilets doors which will have commercial faced inners painted with matching enamel paint. The shutters will be hung with brass barrel bolts, Entrance door shall have night latch, door knocker