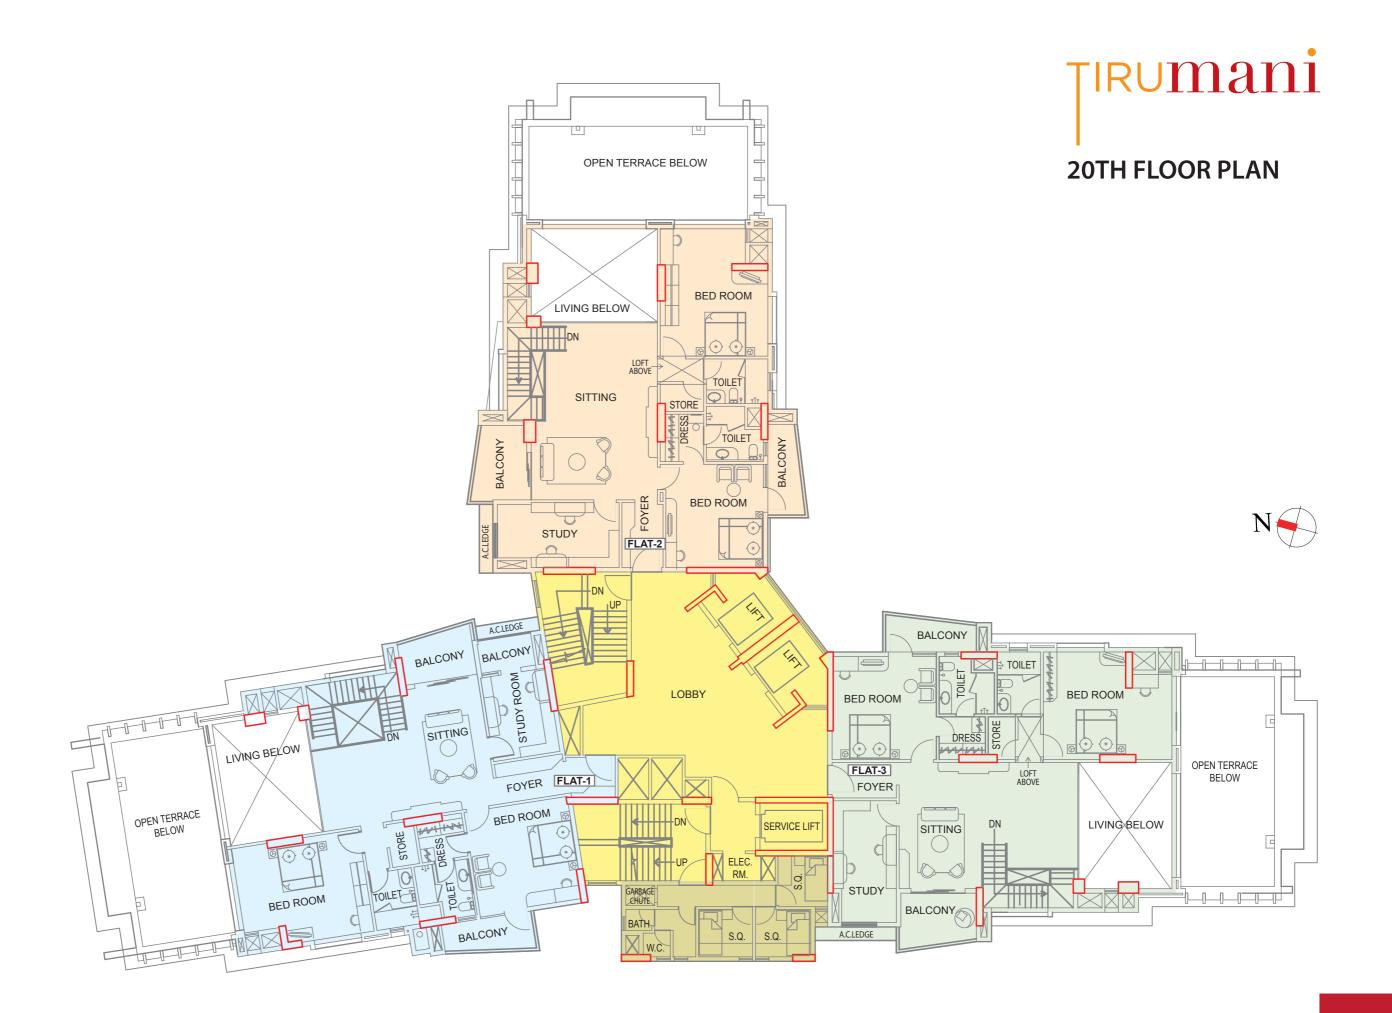

### TIRUMani OPEN TERRACE (XIX) (+) 73900 19TH FLOOR PLAN LIVING BED ROOM STORE DINING DRESS TOILET BALCONY FOYER BED ROOM WASH WASH KITCHEN FLAT-2 A.C.LEDGE BALCONY BALCONY WASH TOILET DINING BED ROOM LOBBY BED ROOM FLAT-3 LOFT ABOVE FLAT-1 LIVING FOYER OPEN TERRACE (XIX) (+) 73900 FOYER DINING LÌVING SERVICE LIFT KITCHEN ELEC. RM. TOILET BED ROOM ₩ASH BALCONY BATH A.C.LEDGE S.Q. S.Q. BALCONY W.C.