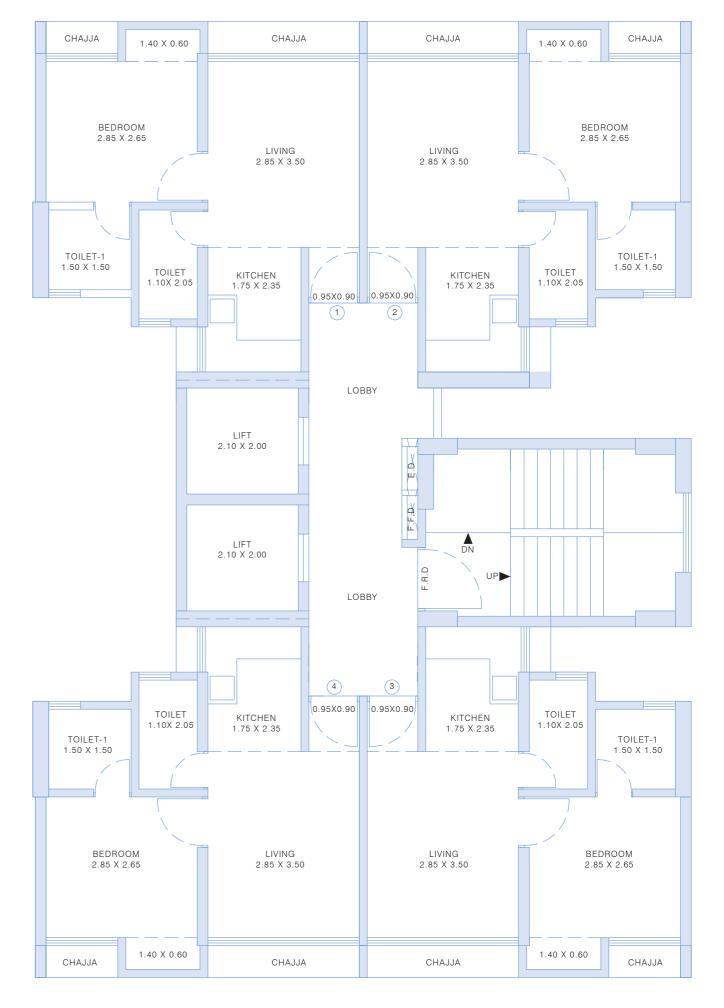

## **ELECTRIFICATION:**

- Concealed electric ISI copper wiring with circuit breaker.
- Provision for telephone, lights, fans, four 15mph plug points for heavy duty equipment.
- Shutter plug to avoid accidental contact along with standard quality modular switches.
- Provision for split AC.

#### WALL FINISH:

 Putty finish wall with acrylic emulsion paint in all rooms.

#### KITCHEN:

- Granite kitchen platform with standard quality stainless steel sink.
- Ceramic tiles dado above kitchen platform upto beam bottom.

#### **BATHROOM:**

- · Ceramic tiles dado upto full height.
- · Wall mounted WC with flush valve.
- Concealed plumbing for WC, shower, geysers & wash basin.
- Premium water closet & wash basin, hot & cold mixer point for shower.
- Good quality aluminium louvers in bath & WC.



GULMOHAR AVENUE: TYPICAL WING | CARPET AREA: 322 SQ.FT.



# The amenities for a real good life.







Underground tank,
 overhead water tank & fire-fighting tank with
 adequate storage capacity



 Modern fire-fighting equipment with sprinklers in all areas



• Children's play area



Convenient shopping



Society office



• Gymnasium



Main gated entry

Multipurpose hall



• Automated passenger elevator,



• Peripherial planting

2 automated car lifts



 Back-up generator electric supply for emergency services



Rain water harvesting



0.75



Intercom facility

• Electrical substation



• 2 & 4 wheeler car parking







Ramakant Jadhav, Prakash Ajgaonkar and Vivek Jadhav are the three great minds who have gone beyond boundaries to deliver excellence in the segment of urban