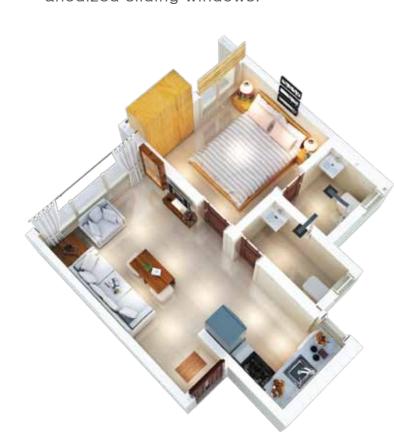

s, colleges and sports training facilities. You will also be surrounded by the finest shopping hubs, restaurants and hospitals. You might even bump into your favourite film star in Bandra or witness your favourite cricketers at the MIG or MCA grounds.





#### **Apartment Specifications:**

#### **RCC & BRICK WORK:**

• Seismic resistant RCC frame structure.

#### FLOORING:

 Vitrified flooring in living, kitchen & bedroom.
 Anti-skid flooring in bathrooms.

#### DOORS:

- Fire retardant flush type door in wooden frame with chrome plated brass fittings, night latch for main door, peephole, safety chain, decorative handle & heavy duty doorstopper.
- Internal wooden door with flush door shutter & granite frame.

#### WINDOWS:

 Granite window frame with aluminium anodized sliding windows.



#### **ELECTRIFICATION:**

- Concealed electric ISI copper wiring with circuit breaker.
- Provision for telephone, lights, fans, four 15mph plug points for heavy duty equipment.
- Shutter plug to avoid accidental contact along with standard quality modular switches.
- Provision for split AC.

#### WALL FINISH:

 Putty finish wall with acrylic emulsion paint in all rooms.

#### KITCHEN:

- Granite kitchen platform with standard quality stainless steel sink.
- Ceramic tiles dado above kitchen platform upto beam bottom.

#### **BATHROOM:**

- · Ceramic tiles dado upto full height.
- · Wall mounted WC with flush valve.
- Concealed plumbing for WC, shower, geysers & wash basin.
- Premium water closet & wash basin, hot & cold mixer point for shower.
- Good quality aluminium louvers in bath & W