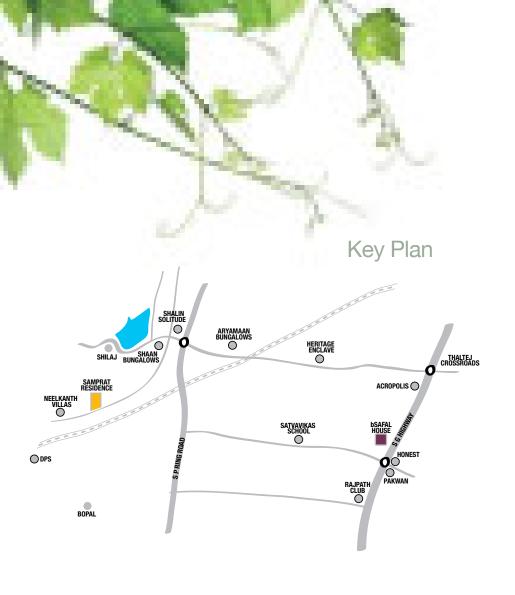

Safal Constructions Private Limited bsafal House, Near Tej Motors, B/h. Mirch Masala Restaurant, Off SG Highway, Ahmedabad-380059. Call 079 61900900 bsafal.com

Site: Opposite Neelkanth Villa - Bopal, Besides Canal, Shilaj