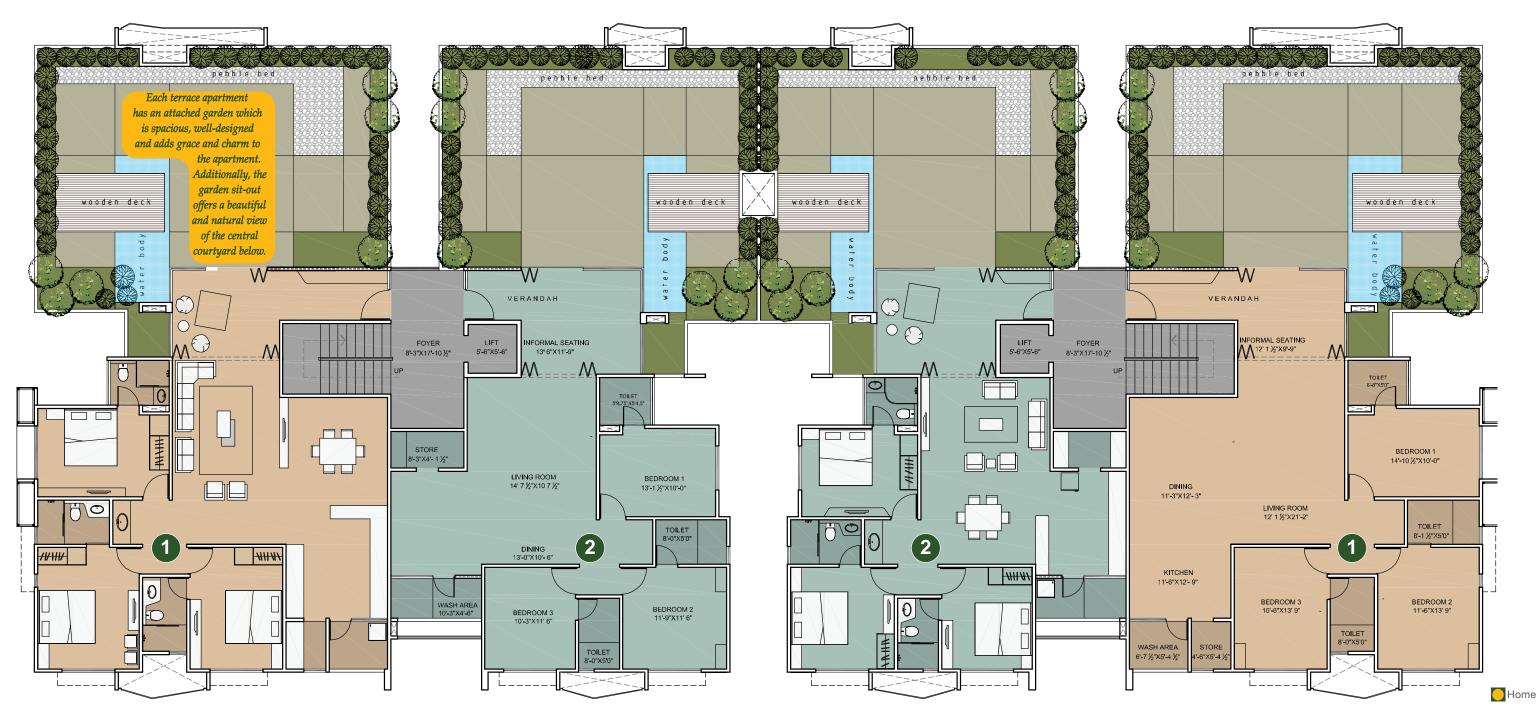

You will have the comfort of spaces around you.

You will have nature to surround you.

You will have the finest gym for the morning you.

You will have lawns and gardens for the evening you.

But the true beauty is

there won't be too many people to bother you.

bSafal presents Samprat Residence @ Shilaj, an exclusive low rise residential complex with plush apartments that offer you comfort, privacy and luxury.

To cater to your individual preferences and requirements, the apartments are available in 3 different designs, based on their size.

With its tastefully landscaped gardens, and aesthetically designed living spaces, life here is sure to be like a dream come true.



# Layout Plan









# Fifth Floor Plan







## Amenities and Services

# **Essentials**

- #Allotted ground and basement parking
- Water supply by hydro-pneumatic pressure system

# Security

- # 24x7 security surveillance through CCTV
- Round-the-clock security by professional agency
- Non-vehicular central space

#### Communication

- # Intercom facility
- DTH cable service
- # Internet facilities, wi-fi enabled central courtyard

# Recreation &

- Waiting lounges and sit-outs
- Beautifully landscaped gardens
- #Gym with modern equipments
- #Play area for kids
- # Ample open spaces
- Skating rink
- # Multipurpose court
- Private terrace for top floor apartments



## **Specifications**

- ~ RCC frame sructure with seismic zone III
- ~ External sand-faced plaster with acryclic paint
- ~ Internal walls plastered with putty finish