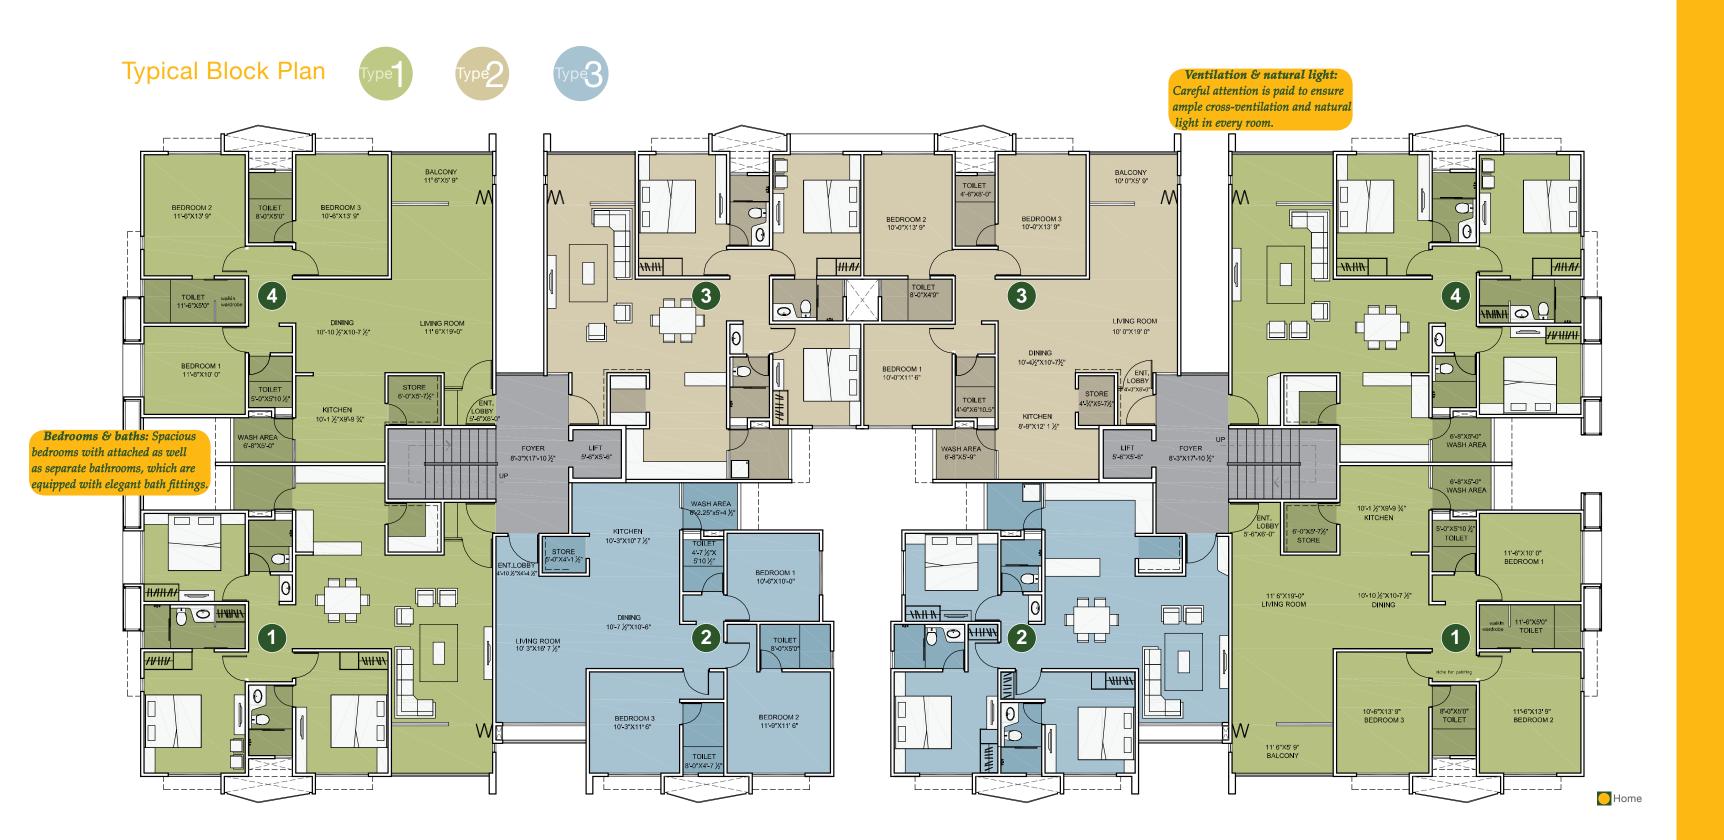

# Layout Plan

there won't be too many people to bother you.

bSafal presents Samprat Residence @ Shilaj, an exclusive low rise residential complex with plush apartments that offer you comfort, privacy and luxury.

To cater to your individual preferences and requirements, the apartments are available in 3 different designs, based on their size.