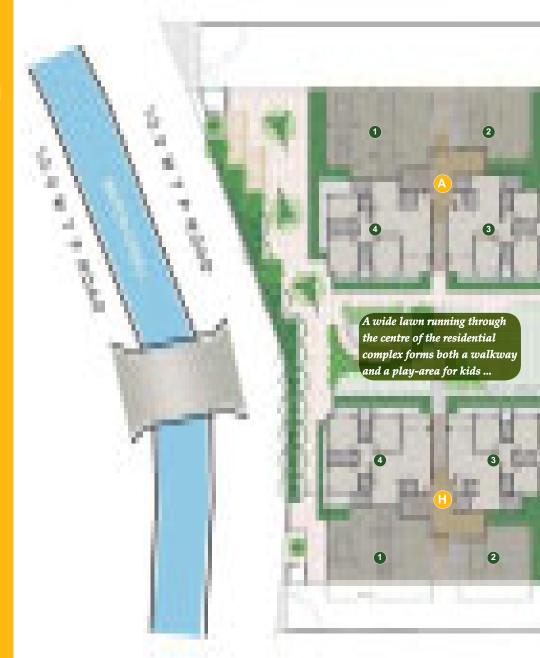

You will have the comfort of spaces around you.

You will have nature to surround you.

You will have the finest gym for the morning you.

You will have lawns and gardens for the evening you.

But the true beauty is

there won't be too many people to bother you.

bSafal presents Samprat Residence @ Shilaj, an exclusive low rise residential complex with plush apartments that offer you comfort, privacy and luxury.

To cater to your individual preferences and requirements, the apartments are available in 3 different designs, based on their size.

With its tastefully landscaped gardens, and aesthetically designed living spaces, life here is sure to be like a dream come true.



# Layout Plan









# Fifth Floor Plan







## Amenities and Services

# **Essentials**

- #Allotted ground and basement parking
- Water supply by hydro-pneumatic pressure system

# Security

- # 24x7 security surveillance through CCTV
- Round-the-clock security by professional agency
- Non-vehicular central space

#### Communication

- # Intercom facility
- DTH cable service
- # Internet facilities, wi-fi enabled central courtyard

# Recreation &

- Waiting lounges and sit-outs
- Beautifully landscaped gardens
- #Gym with modern equipments
- #Play area for kids
- # Ample open spaces
- Skating rink
- # Multipurpose court
- Private terrace for top floor apartments



## **Specifications**

- ~ RCC frame sructure with seismic zone III
- ~ External sand-faced plaster with acryclic pain