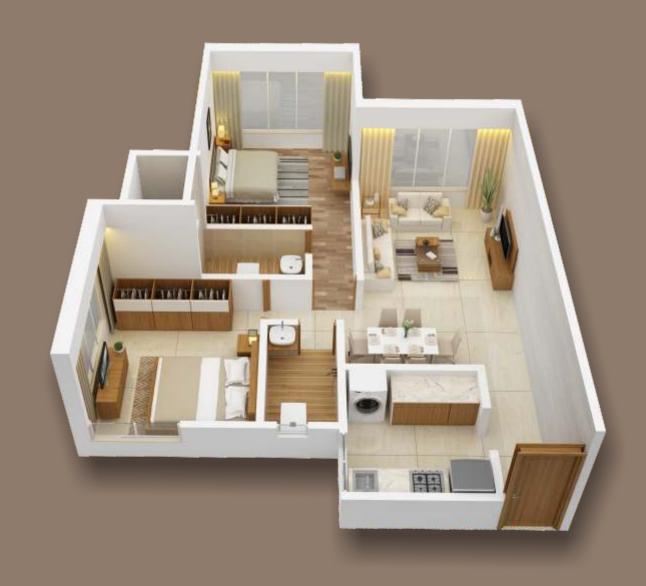

Cruz and boasts of having several commercial destinations.

- Crescent Imperia lies in the heart of Kalina and is just minutes away from the business and lifestyle hub Bandra.
- It enjoys a close proximity to the Western Express Highway.
- The Santa Cruz-Chembur Link Road runs through Kalina as part of the Mumbai Urbai Transport Project.
- It shares its neighbourhood with luxurious hotels like Sofitel, Trident and Grand Hyatt
- It's just minutes away from BKC.
- Asian Heart Institute one of India's best hospitals is just a stone's throw away
- It shares a comfortable proximity to University of Mumbai, Mary Immaculate High School and Dhirubhai Ambani International School.
- It is just 10 minutes from the 12 International Airport





# TYPICAL FLOOR PLAN





### 2 BHK PLAN

# 2.3 DHN PI







### **OUR ASSOCIATES**

Design Architect

Reza Kabul

Liasoning Architect YMS CONSULTANTS

RCC Consultant
J+W CONSULTANTS LLP





## CRESCENT GROUP

Crescent Group currently manages a portfolio spanning across Residential, Commercial and Retail properties in Mumbai, the commercial capital of India. Going forward, the company is continuously expanding its geographic base through acquisitions by leveraging on its established credentials.

With an entrepreneurial spirit, talent and a deep sense of commitment to community "Crescent Group of Companies" began a home building company located in Mumbai in 2000 Crescent Group of Companies is a premier builder of distinctive homes in some of the finest locations in Mumbai. Our reputation is built on trust, dedication and client loyalty.

###