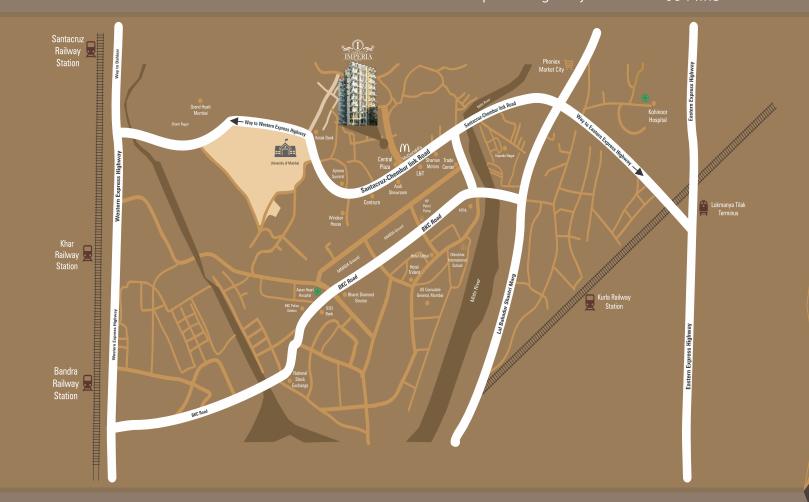

 BKC Business Hub 02 Mins Mumbai University 02 Mins Metro III Vidyanagri (Proposed) 05 Mins Western Express Highway 05 Mins

- Malls & Hotels
- International Airport
- Kurla Railway Station
- Santa Cruz Railway Station

10 Mins

10 Mins

10 Mins

15 Mins

### EXQUISITE Convenience

BKC NX, Kalina is today counted as a prominent cityscape of Mumbai. A popular real estate and commercial hub, it is nestled on the eastern side of the forested hillock of Rye. Just a mile and a half southeast of Vile Parle and hardly minutes from Bandra, it offers unmatched connectivity and convenience. It also lays equidistant from Kurla and Santa Cruz and boasts of having several commercial destinations.

- Crescent Imperia lies in the heart of Kalina and is just minutes away from the business and lifestyle hub Bandra.
- It enjoys a close proximity to the Western Express Highway.
- The Santa Cruz-Chembur Link Road runs through Kalina as part of the Mumbai Urbai Transport Project.
- It shares its neighbourhood with luxurious hotels like Sofitel, Trident and Grand Hyatt
- It's just minutes away from BKC.
- Asian Heart Institute one of India's best hospitals is just a stone's throw away
- It shares a comfortable proximity to University of Mumbai, Mary Immaculate High School and Dhirubhai Ambani International School.
- It is just 10 minutes from the 12 International Airport