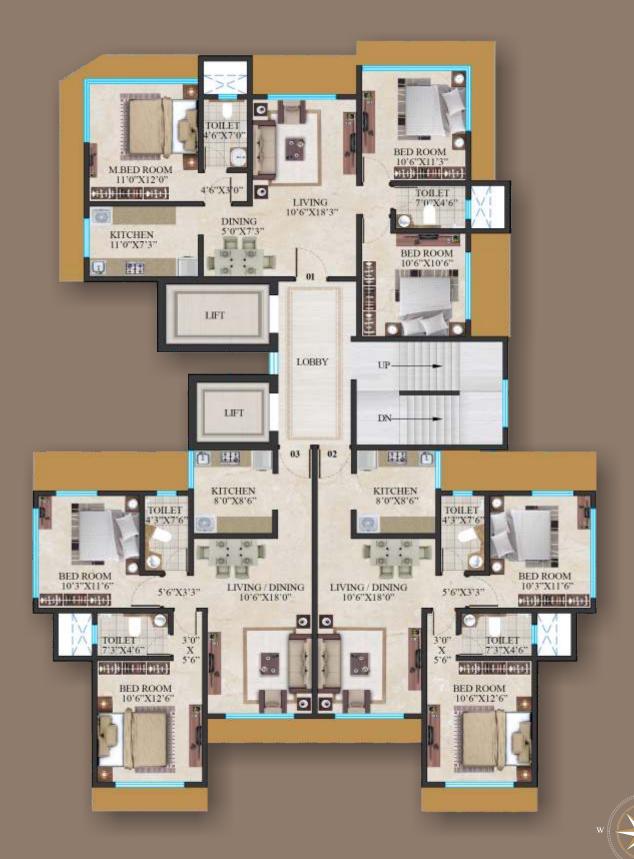

s equidistant from Kurla and Santa Cruz and boasts of having several commercial destinations.

- Crescent Imperia lies in the heart of Kalina and is just minutes away from the business and lifestyle hub Bandra.
- It enjoys a close proximity to the Western Express Highway.
- The Santa Cruz-Chembur Link Road runs through Kalina as part of the Mumbai Urbai Transport Project.
- It shares its neighbourhood with luxurious hotels like Sofitel, Trident and Grand Hyatt
- It's just minutes away from BKC.
- Asian Heart Institute one of India's best hospitals is just a stone's throw away
- It shares a comfortable proximity to University of Mumbai, Mary Immaculate High School and Dhirubhai Ambani International School.
- It is just 10 minutes from the 12 International Airport





# TYPICAL FLOOR PLAN





### 2 BHK PLAN

# 2.3 DHN PI







### **OUR ASSOCIATES**

Design Architect

Reza Kabul

Liasoning Architect YMS CONSULTANTS

RCC Consultant
J+W CONSULTANTS LLP





## CRESCENT GROUP

Crescent Group currently manages a portfolio spanning across Residential, Commercial and Retail properties in Mumbai, the commercial capital of India. Going forward, the company is continuously expanding its geographic base through acquisitions by leveraging on its established credentials.

With an entrepreneurial spirit, talent and a deep sense of commitment to community "Crescent Group of Companies" began a home building company located in Mumbai in 2000 Crescent Group of Companies is a premier builder of distinctive homes in some of the finest locations in Mumbai. Our reputation is built on trust, de