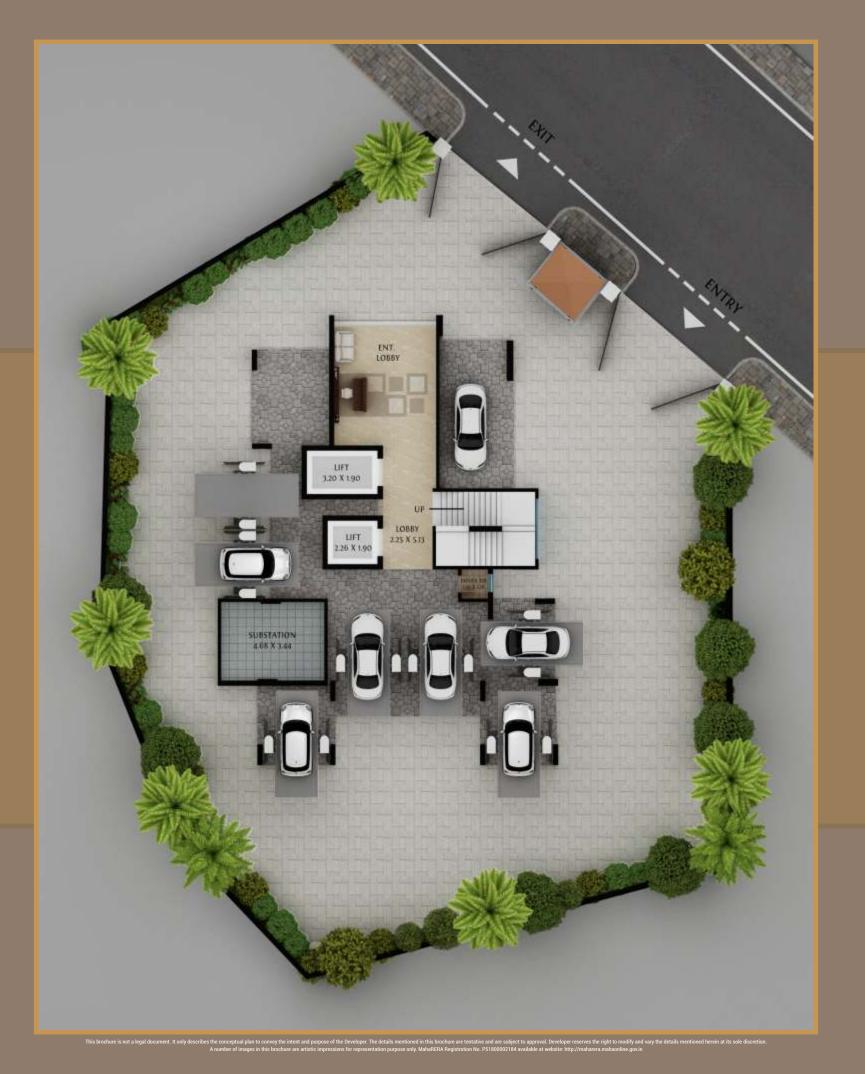

ose to the upcoming business centre and shopping hub.

Created for higher standard of living and with exclusivity in every detail, each flat boasts of finer aspects and detailed aesthetics that lend beauty and warmth to every home.

- Each room comes with a designer touch and chic texture.
- Designer bathroom
- Intercom to connect with security anytime.

A home that will give you a pleasurable comfort and yet brims you up with a feeling of pride...





### UNRIVALLED VIEWS





# EXCLUSIVITY IN EVERY DETAIL

- Electrical switches with concealed wiring as per ISI norms
- Protective toughened glass railing outside window on external face
- Finished toilet/bathroom with reputed fittings.
- Iodized sliding windows
- Vitrified flooring in all flats
- Video door phones / Intercom facility







 BKC Business Hub 02 Mins Mumbai University 02 Mins Metro III Vidyanagri (Proposed) 05 Mins Western Express Highway 05 Mins



- Malls & Hotels
- International Airport
- Kurla Railway Station
- Santa Cruz Railway Station

10 Mins

10 Mins

10 Mins

15 Mins



### EXQUISITE Convenience

BKC NX, Kalina is today counted as a prominent cityscape of Mumbai. A popular real estate and commercial hub, it is nestled on the eastern side of the forested hillock of Rye. Just a mile and a half southeast of Vile Parle and hardly minutes from Bandra, it offers unmatched connectivity and convenience. It also lays equidistant from Kurla and Santa Cruz and boasts of having several commercial destinations.

- Crescent Imperia lies in the heart of Kalina and is just minutes away from the business and lifest